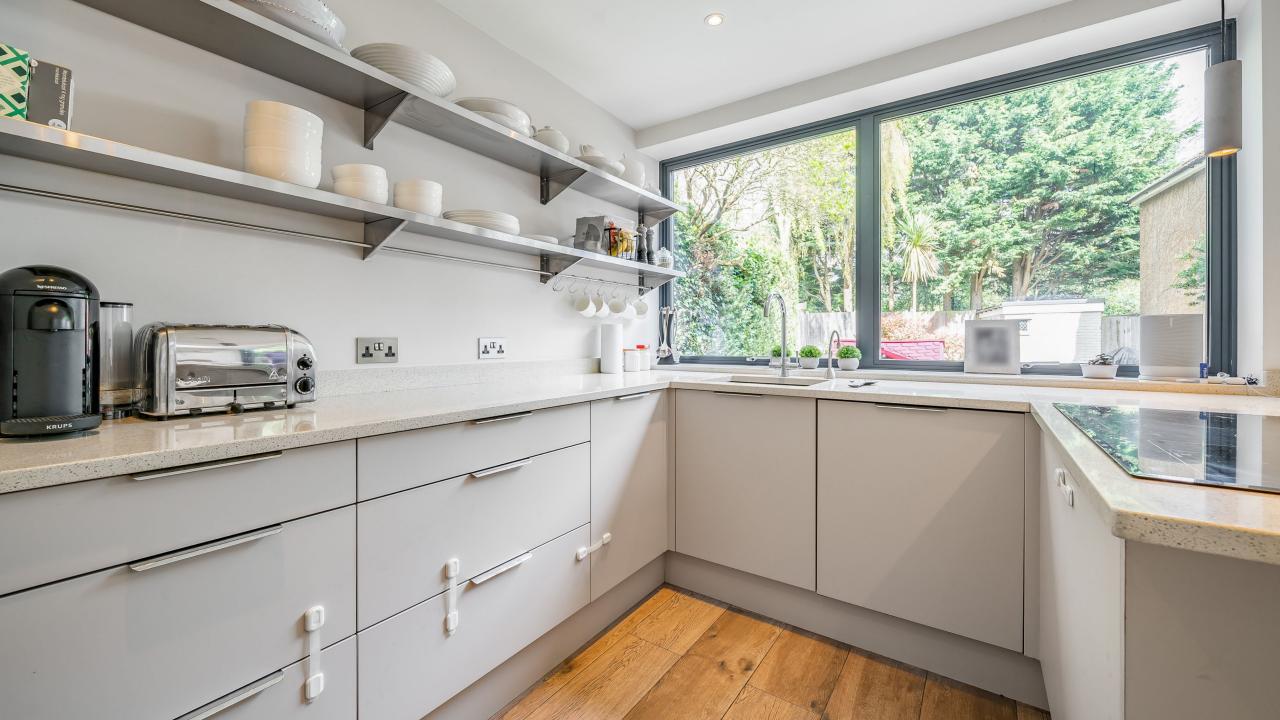

On the ground floor there is a delightful 30' reception room with dining area and open plan fitted kitchen leading onto the gardens and second reception room with access to the guest cloakroom. A beautifully lit entrance hall and staircase that leads to the first floor which has three bedrooms, the family bathroom/wc with an en-suite to the master.