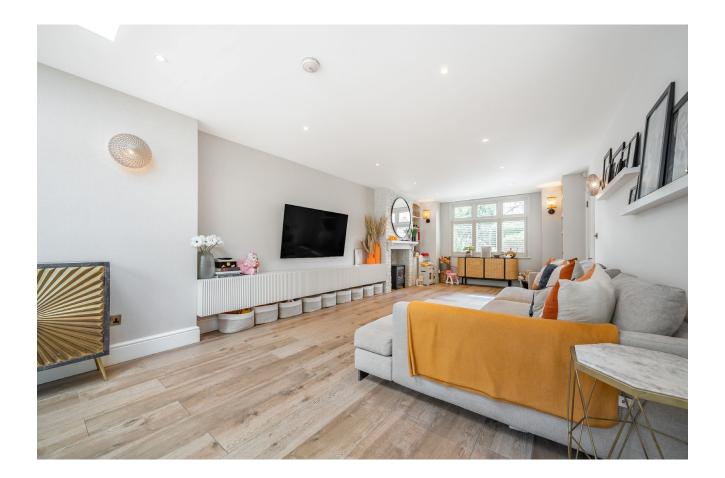

On the ground floor there is a delightful 30' reception room with dining area and open plan fitted kitchen leading onto the gardens and second reception room with access to the guest cloakroom. A beautifully lit entrance hall and staircase that leads to the first floor which has three bedrooms, the family bathroom/wc with an en-suite to the master.