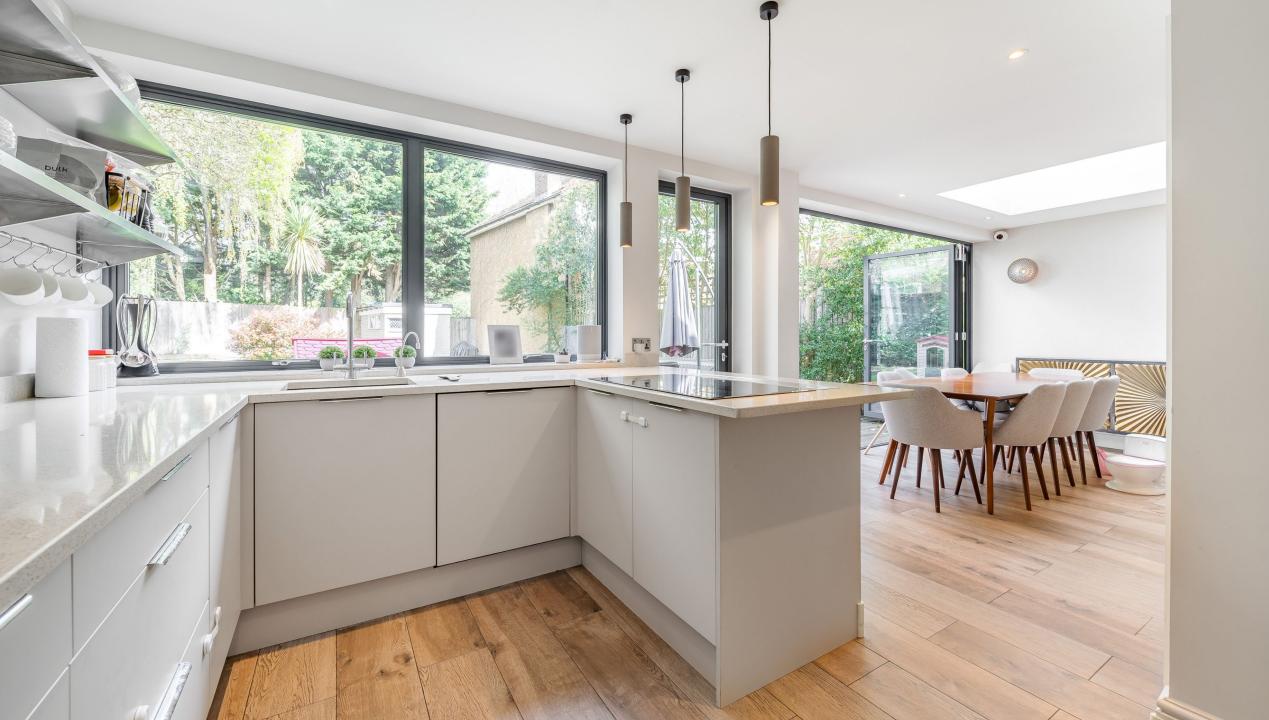

On the ground floor there is a delightful 30' reception room with dining area and open plan fitted kitchen leading onto the gardens and second reception room with access to the guest cloakroom. A beautifully lit entrance hall and staircase that leads to the first floor which has three bedrooms, the family bathroom/wc with an en-suite to the master.