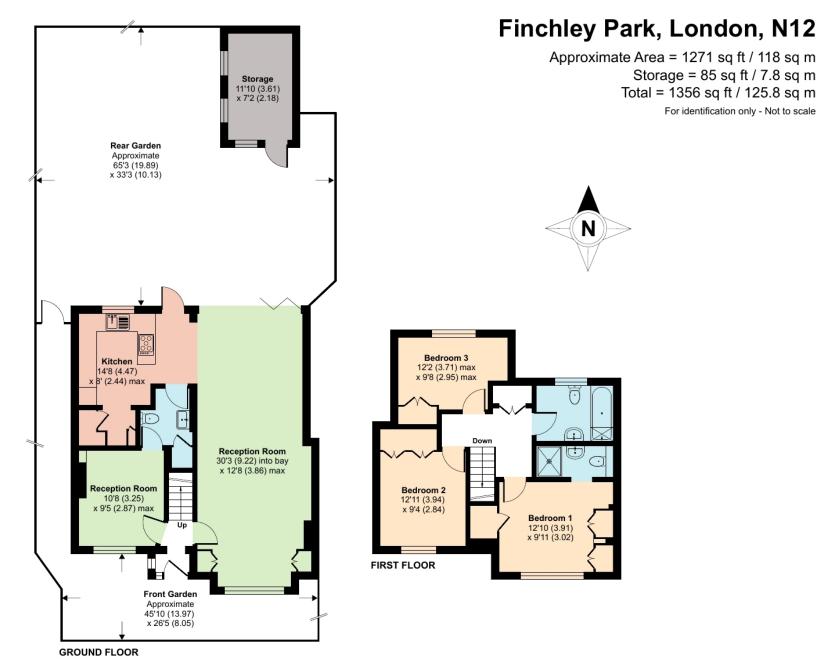

On the ground floor there is a delightful 30' reception room with dining area and open plan fitted kitchen leading onto the gardens and second reception room with access to the guest cloakroom. A beautifully lit entrance hall and staircase that leads to the first floor which has three bedrooms, the family bathroom/wc with an en-suite to the master.

Floor plan produced in accordance with RICS Property Measurement Standards incorporating International Property Measurement Standards (IPMS2 Residential). ©ntchecom 2024. Produced for Statons. REF: 1110099