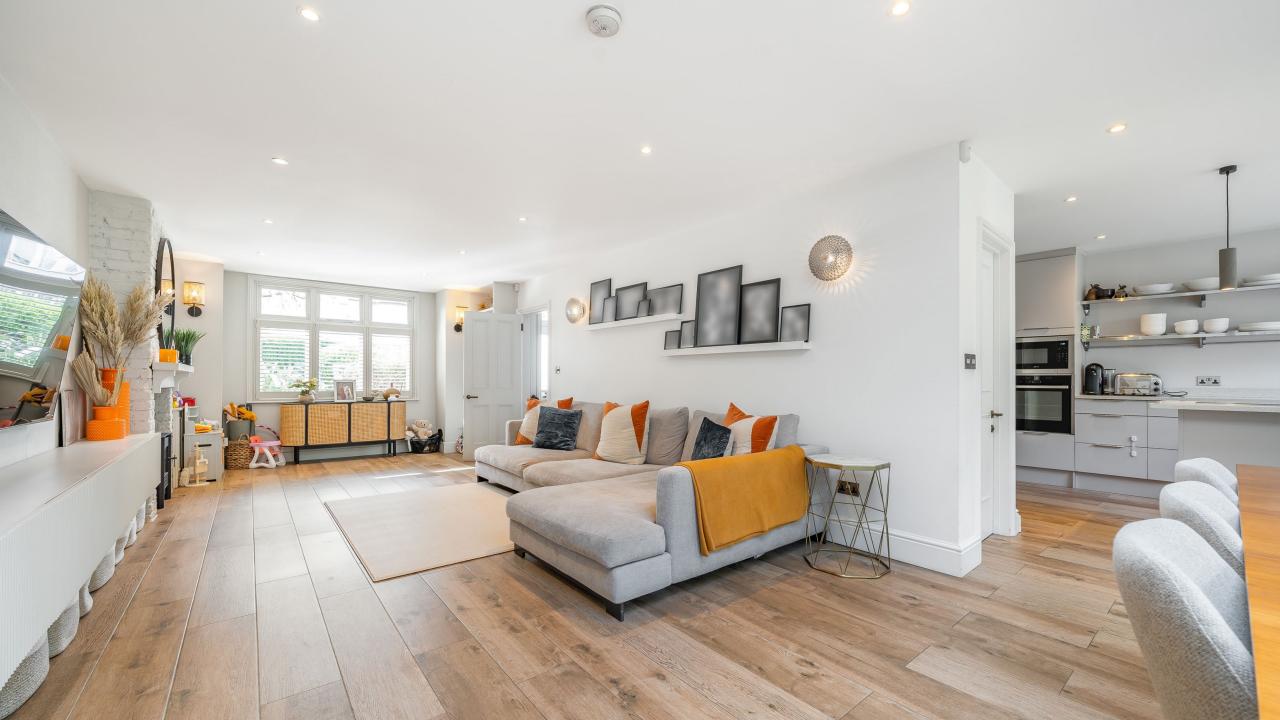

On the ground floor there is a delightful 30' reception room with dining area and open plan fitted kitchen leading onto the gardens and second reception room with access to the guest cloakroom. A beautifully lit entrance hall and staircase that leads to the first floor which has three bedrooms, the family bathroom/wc with an en-suite to the master.