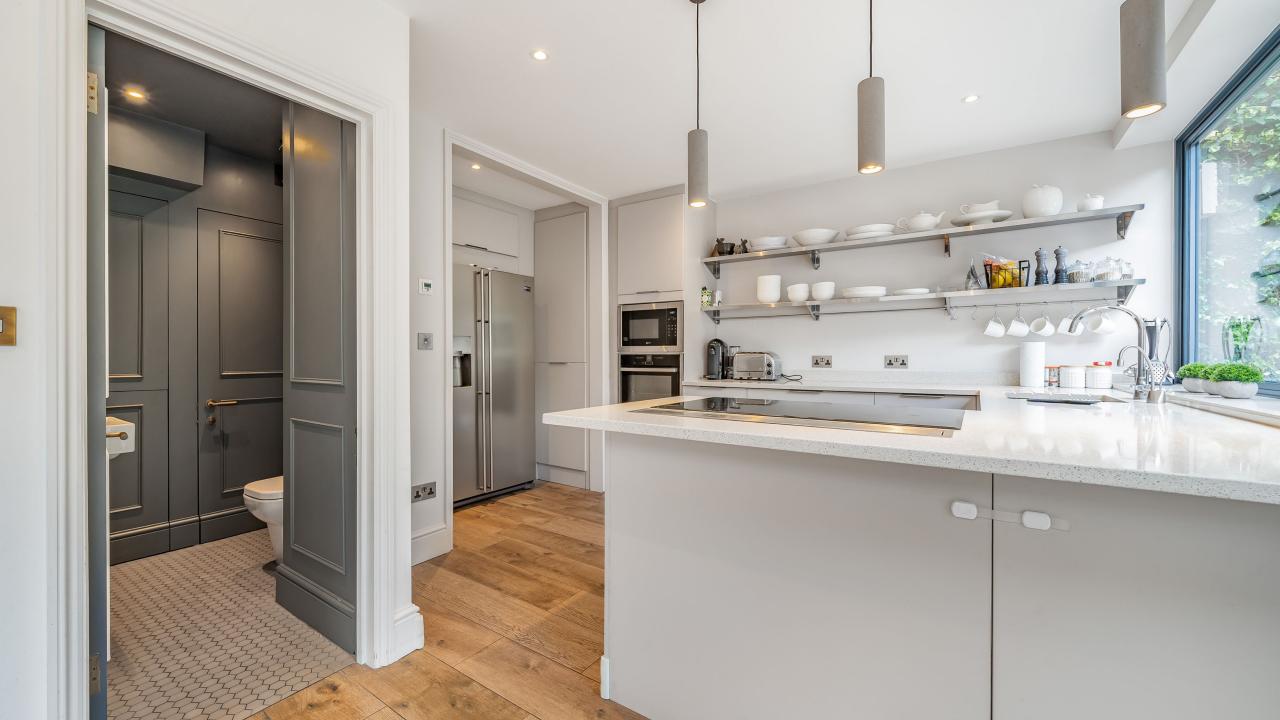

On the ground floor there is a delightful 30' reception room with dining area and open plan fitted kitchen leading onto the gardens and second reception room with access to the guest cloakroom. A beautifully lit entrance hall and staircase that leads to the first floor which has three bedrooms, the family bathroom/wc with an en-suite to the master.