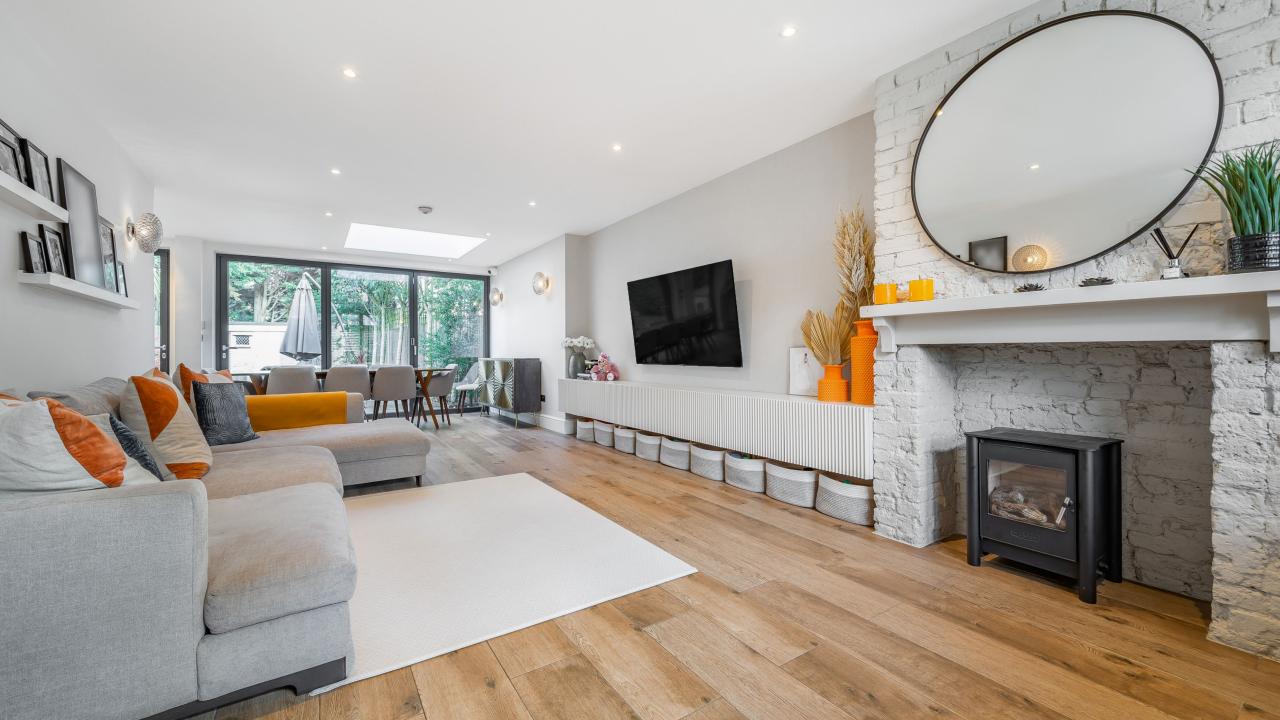

On the ground floor there is a delightful 30' reception room with dining area and open plan fitted kitchen leading onto the gardens and second reception room with access to the guest cloakroom. A beautifully lit entrance hall and staircase that leads to the first floor which has three bedrooms, the family bathroom/wc with an en-suite to the master.