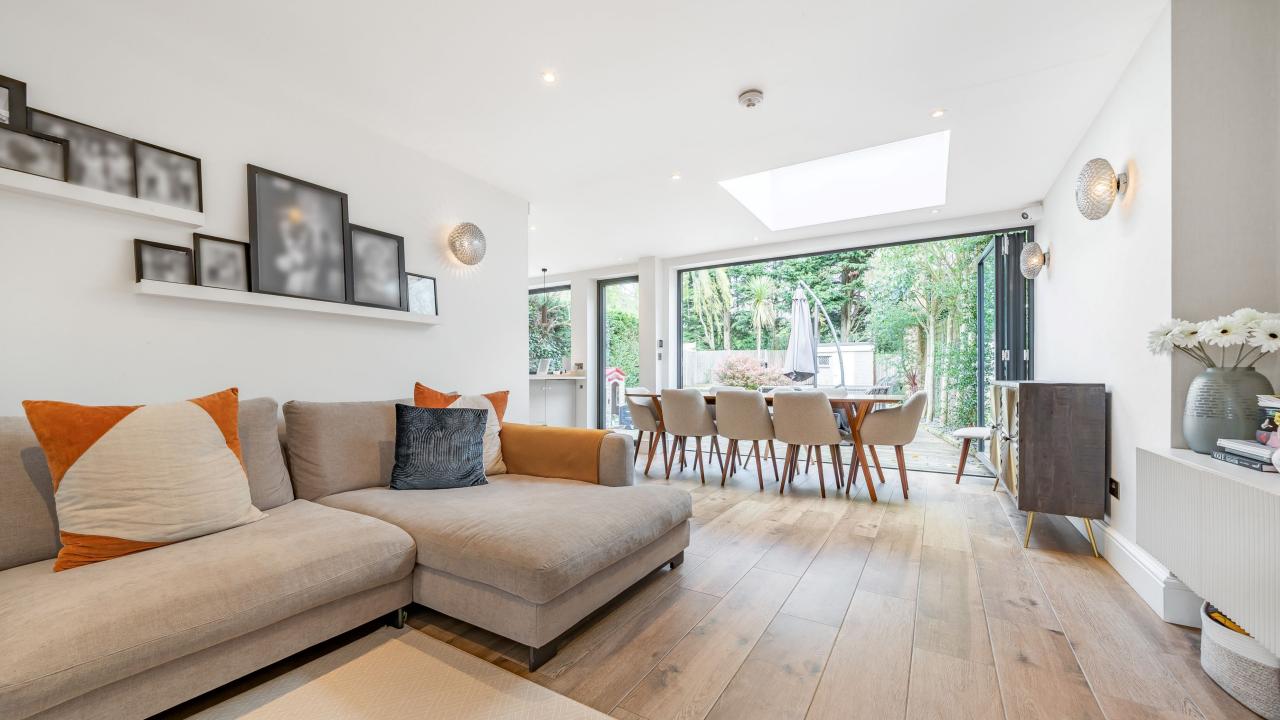

On the ground floor there is a delightful 30' reception room with dining area and open plan fitted kitchen leading onto the gardens and second reception room with access to the guest cloakroom. A beautifully lit entrance hall and staircase that leads to the first floor which has three bedrooms, the family bathroom/wc with an en-suite to the master.

Externally there is a delightful landscaped rear garden and to the front there is a deep drive that provides ample parking.

Located in a sought-after neighbourhood, close to local amenities, including shopping centre, schools, and transport links.