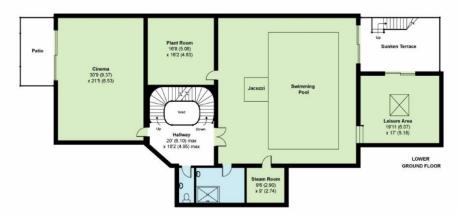

On the first floor you have a stunning principal bedroom suite with balcony, dressing room and spacious en suite bathroom with a central bath, plus 4 further bedroom all with en suite bathrooms.

The lower ground floor features the most magnificent indoor swimming pool complex complete with a Jacuzzi, shower room, leisure area, sunken terrace together with a spacious cinema room.

## **Barnet Road, Barnet, EN5**

APPROX. GROSS INTERNAL FLOOR AREA 9301 SQ FT 864 SQ METRES (EXCLUDES VOID)
GARAGE APPROX. GROSS INTERNAL FLOOR AREA 347 SQ FT 32.2 SQ METRES

Whilst every attempt has been made to ensure the accuracy of the floor plan contained here, measurements of doors, windows and rooms are approximate and no responsibility is taken for any error, omission or misstatement. These plans are for representation purposes only as defined by RICS Code of Measuring Practice and should be used as such by any prospective purchaser. Specifically no guarantee is given on the total square footage of the property if quoted on this plan. Any figure given is for initial guidance only and should not be relied on as a basis of valuation.