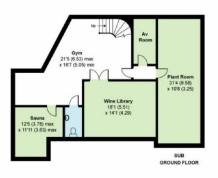

There is also a sub ground floor with a gym area (no machines), and a 2 further rooms as well as a WC.

Externally there is a gated entrance with parking, plus a double garage, all of which is surrounded by landscaped gardens.

## **Barnet Road, Barnet, EN5**

APPROX. GROSS INTERNAL FLOOR AREA 9301 SQ FT 864 SQ METRES (EXCLUDES VOID)
GARAGE APPROX. GROSS INTERNAL FLOOR AREA 347 SQ FT 32.2 SQ METRES

Whilst every attempt has been made to ensure the accuracy of the floor plan contained here, measurements of doors, windows and rooms are approximate and no responsibility is taken for any error, omission or misstatement. These plans are for representation purposes only as defined by RICS Code of Measuring Practice and should be used as such by any prospective purchaser. Specifically no guarantee is given on the total square footage of the property if quoted on this plan. Any figure given is for initial guidance only and should not be relied on as a basis of valuation.