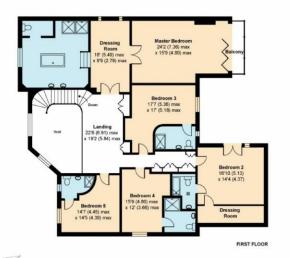

On the first floor you have a stunning principal bedroom suite with balcony, dressing room and spacious en suite bathroom with a central bath, plus 4 further bedroom all with en suite bathrooms.

The lower ground floor features the most magnificent indoor swimming pool complex complete with a Jacuzzi, shower room, leisure area, sunken terrace together with a spacious cinema room.

## **Barnet Road, Barnet, EN5**

APPROX. GROSS INTERNAL FLOOR AREA 9301 SQ FT 864 SQ METRES (EXCLUDES VOID)
GARAGE APPROX. GROSS INTERNAL FLOOR AREA 347 SQ FT 32.2 SQ METRES

Whilst every attempt has been made to ensure the accuracy of the floor plan contained here, measurements of doors, windows and rooms are approximate and no responsibility is taken for any error, omission or misstatement. These plans are for representation purposes only as defined by RICS Code of Measuring Practice and should be used as such by any prospective purchaser. Specifically no guarantee is given on the total square footage of the property if quoted on this plan. Any figure given is for initial guidance only and should not be relied on as a basis of valuation.