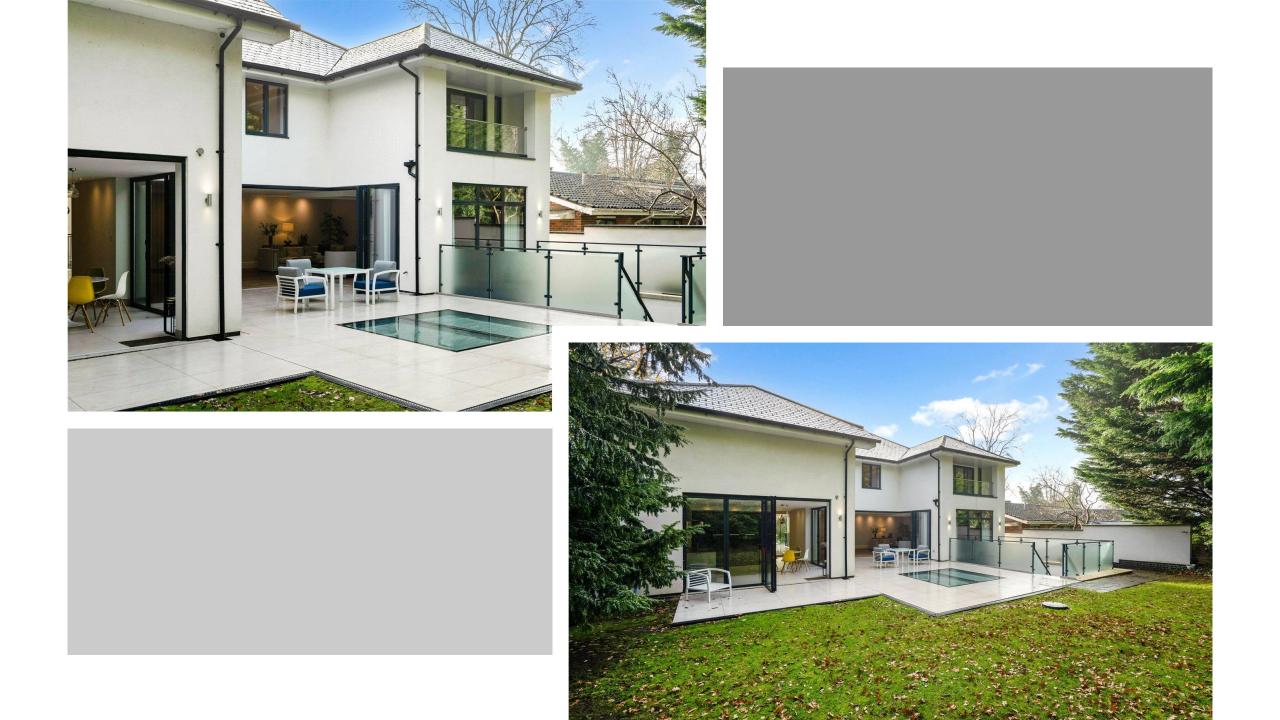

Set behind a gated entrance and having been constructed within the past few years this home offers some exceptional accommodation which is truly unique in many aspects.

You are greeted by a wonderful reception hall entrance with a feature staircase from which all principal rooms lead including a double reception room, a snug, dining room and a wonderful fitted kitchen/breakfast room, utility room, boot room, and a guest cloakroom.

There is also a sub ground floor with a gym area (no machines), and a 2 further rooms as well as a WC.

Externally there is a gated entrance with parking, plus a double garage, all of which is surrounded by landscaped gardens.