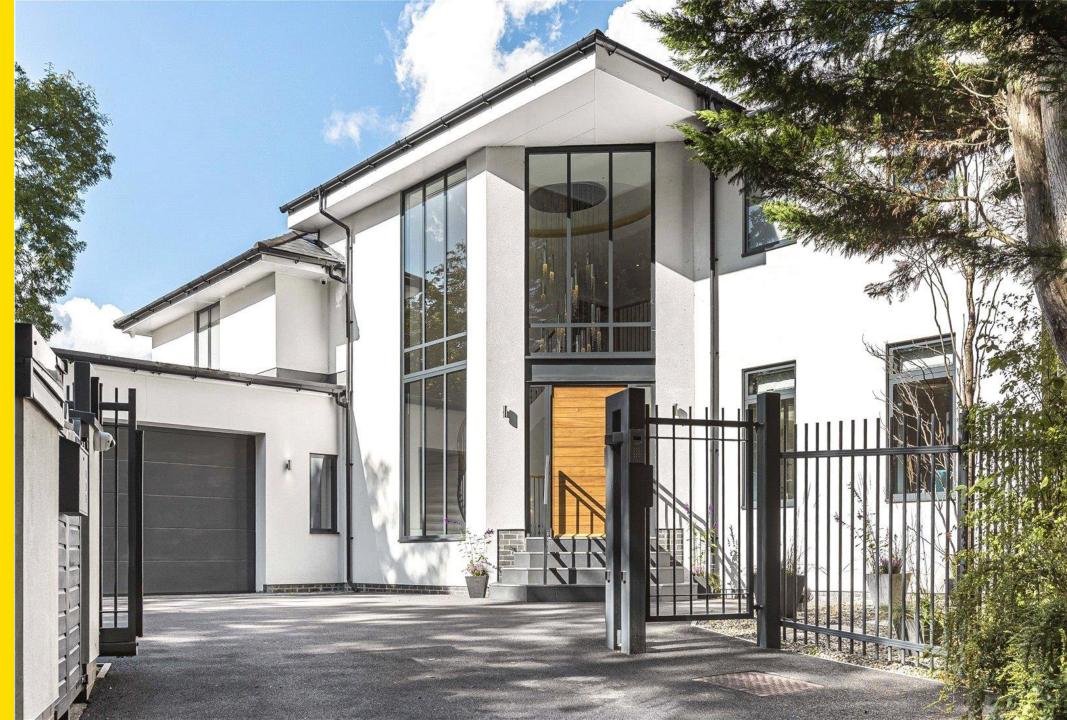

## Troika Barnet Road, Arkley Village, Hertfordshire, EN5 3LL

A truly magnificent contemporary style detached home of 9,301sq ft over four floors with the most incredible indoor swimming pool complex, which must be seen to be appreciated.

Set behind a gated entrance and having been constructed within the past few years this home offers some exceptional accommodation which is truly unique in many aspects.

You are greeted by a wonderful reception hall entrance with a feature staircase from which all principal rooms lead including a double reception room, a snug, dining room and a wonderful fitted kitchen/breakfast room, utility room, boot room, and a guest cloakroom.