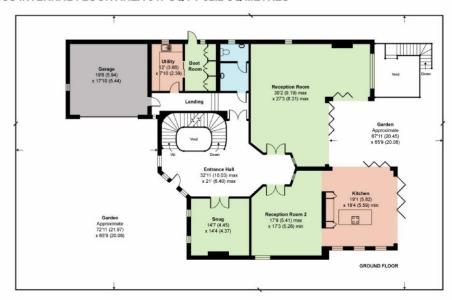

Set behind a gated entrance and having been constructed within the past few years this home offers some exceptional accommodation which is truly unique in many aspects.

You are greeted by a wonderful reception hall entrance with a feature staircase from which all principal rooms lead including a double reception room, a snug, dining room and a wonderful fitted kitchen/breakfast room, utility room, boot room, and a guest cloakroom.

## **Barnet Road, Barnet, EN5**

APPROX. GROSS INTERNAL FLOOR AREA 9301 SQ FT 864 SQ METRES (EXCLUDES VOID)
GARAGE APPROX. GROSS INTERNAL FLOOR AREA 347 SQ FT 32.2 SQ METRES

Whilst every attempt has been made to ensure the accuracy of the floor plan contained here, measurements of doors, windows and rooms are approximate and no responsibility is taken for any error, omission or misstatement. These plans are for representation purposes only as defined by RICS Code of Measuring Practice and should be used as such by any prospective purchaser. Specifically no guarantee is given on the total square footage of the property if quoted on this plan. Any figure given is for initial guidance only and should not be relied on as a basis of valuation.