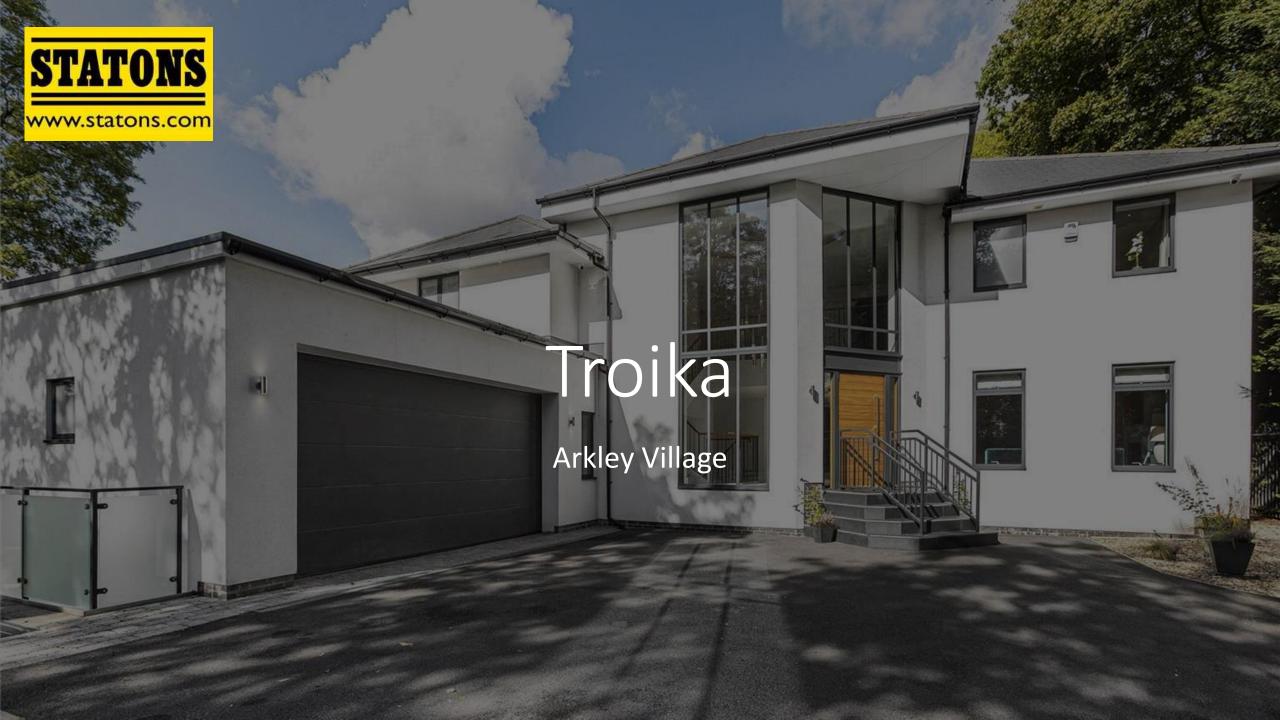

## Troika Barnet Road, Arkley Village, Hertfordshire, EN5 3LL

A truly magnificent contemporary style detached home of 9,301sq ft over four floors with the most incredible indoor swimming pool complex, which must be seen to be appreciated.

Set behind a gated entrance and having been constructed within the past few years this home offers some exceptional accommodation which is truly unique in many aspects.

You are greeted by a wonderful reception hall entrance with a feature staircase from which all principal rooms lead including a double reception room, a snug, dining room and a wonderful fitted kitchen/breakfast room, utility room, boot room, and a guest cloakroom.