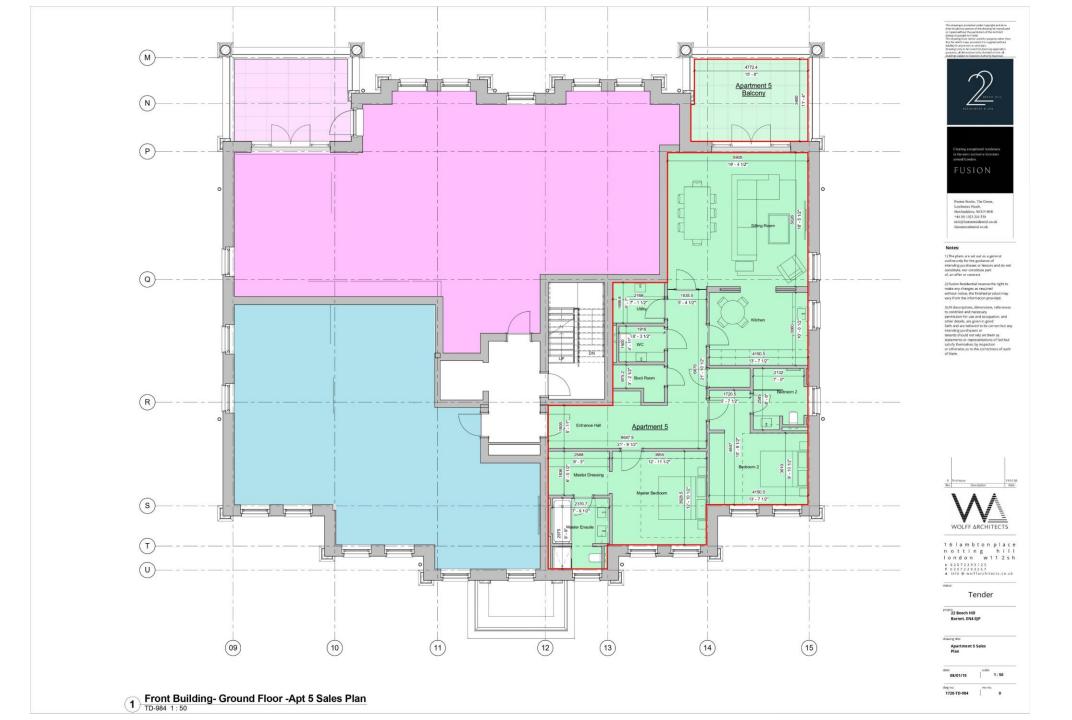

## Sereno House, Beech Hill

This luxurious two bedroom, two-bedroom, first floor apartment has been finished to an extremely high standard. It also includes a private balcony and has two allocated underground parking bays.