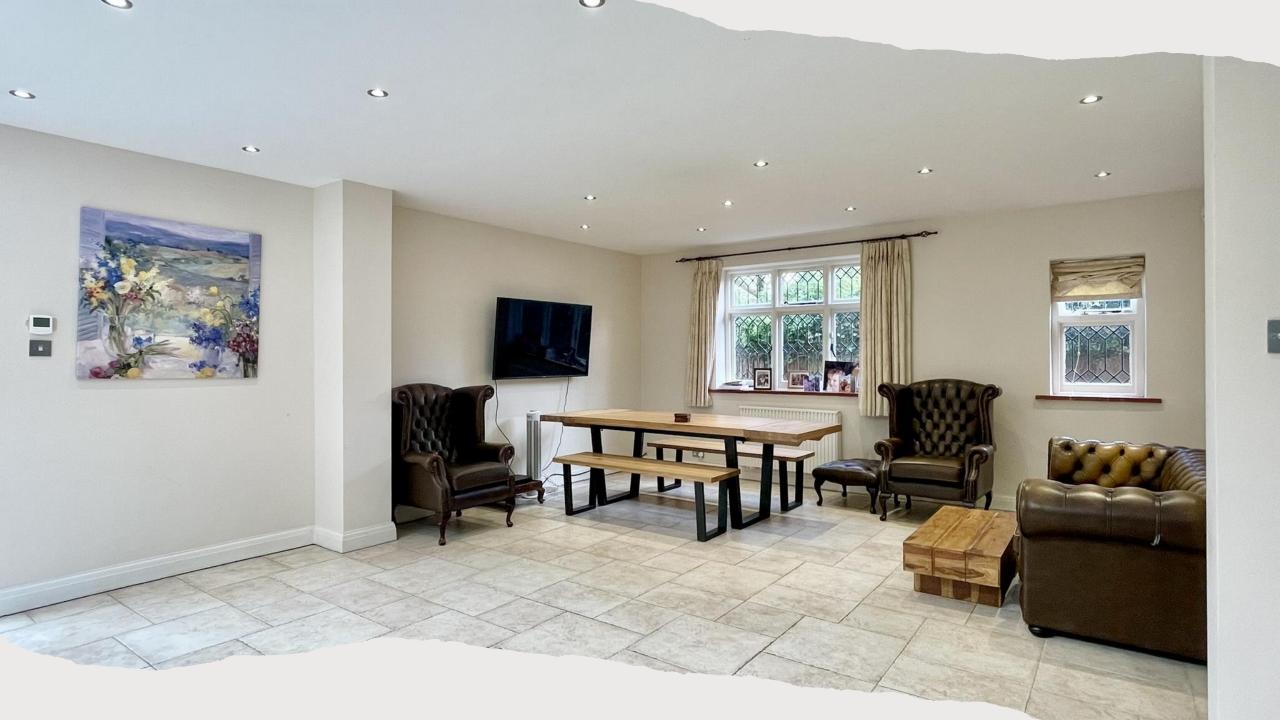

The lounge area is a sanctuary of comfort, featuring a cozy fireplace and ample natural light streaming in through the open conservatory.

Step outside into your own private oasis—a large landscaped garden awaits, providing a serene backdrop for outdoor living and entertaining. With lush greenery, tranquil seating areas, and space for recreation, it's the perfect escape from the hustle and bustle of everyday life.