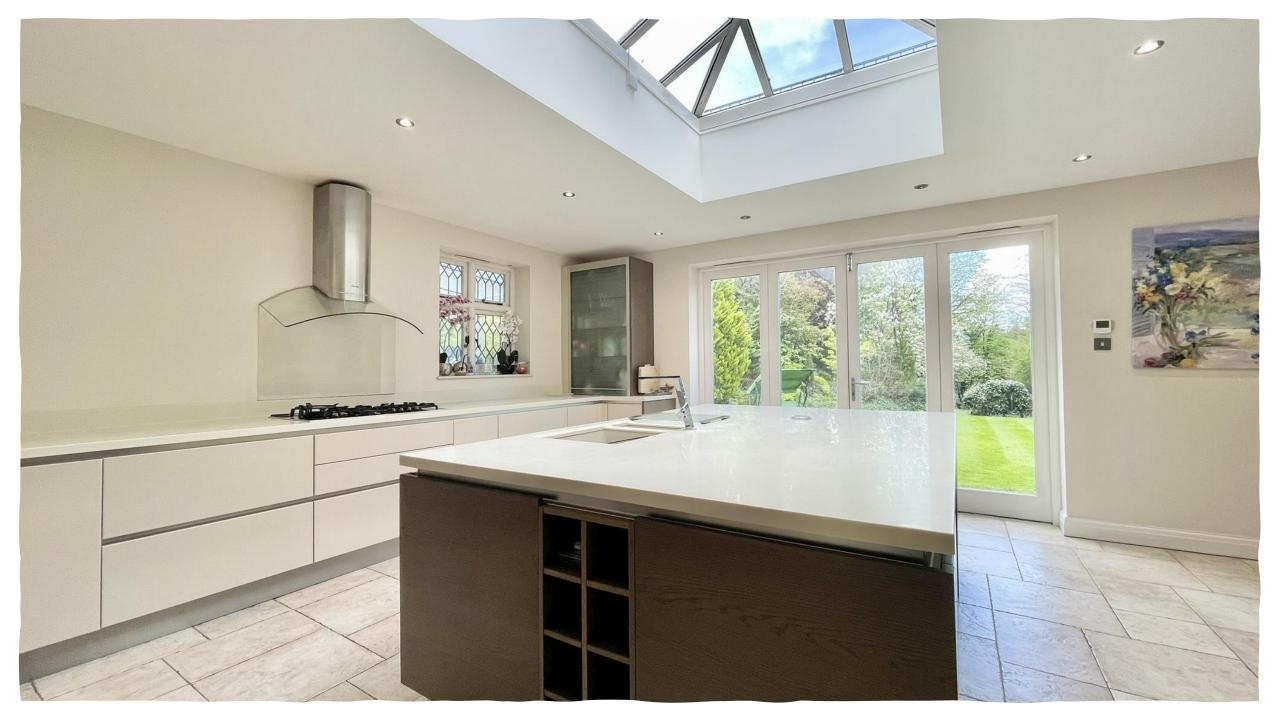

The heart of this home lies in its expansive family kitchen, a hub of activity and togetherness. With abundant counter space, and room for a large dining table.

Adjacent to the kitchen, you'll find a versatile office space, ideal for those who work remotely or need a quiet area for study. A utility room adds convenience and functionality to everyday tasks, ensuring organization and efficiency.