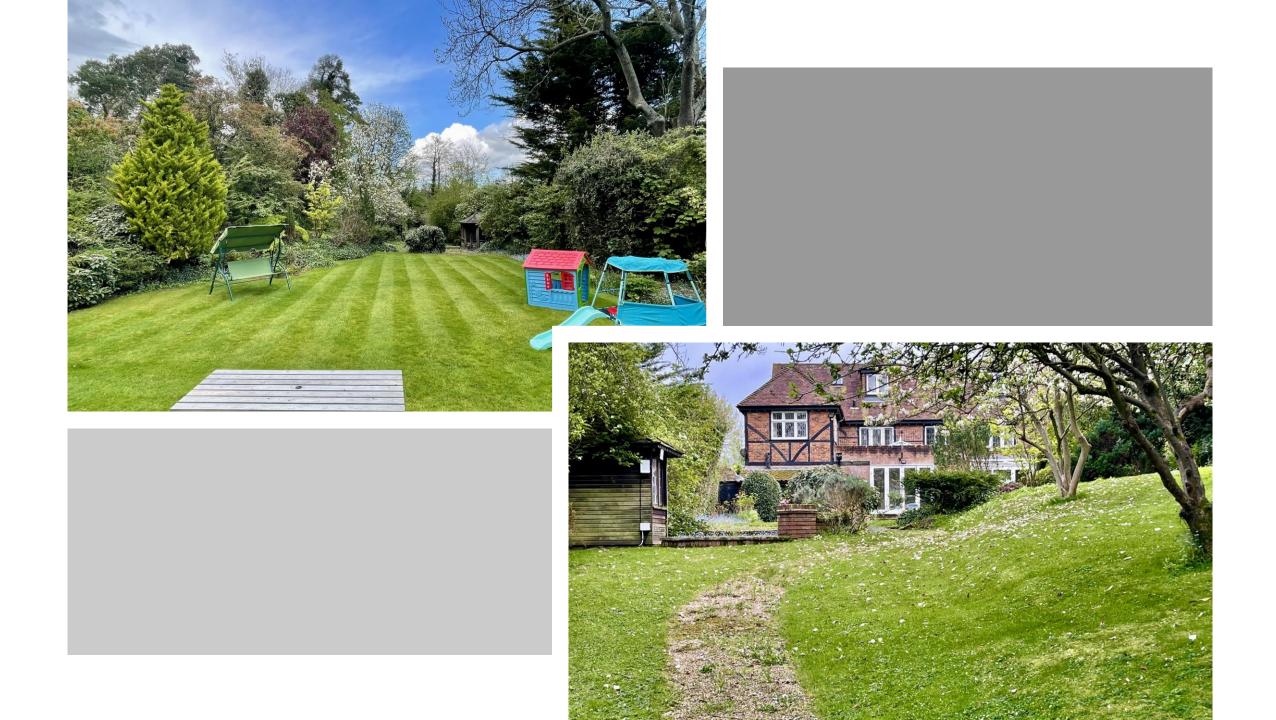

The lounge area is a sanctuary of comfort, featuring a cozy fireplace and ample natural light streaming in through the open conservatory.

Step outside into your own private oasis—a large landscaped garden awaits, providing a serene backdrop for outdoor living and entertaining. With lush greenery, tranquil seating areas, and space for recreation, it's the perfect escape from the hustle and bustle of everyday life.

This detached home offers the ultimate in privacy and seclusion, allowing you to unwind and enjoy your surroundings to the fullest. Ample off-street parking ensures convenience for you and your guests, while the prestigious location of Hadley Wood adds an extra touch of exclusivity and sophistication.