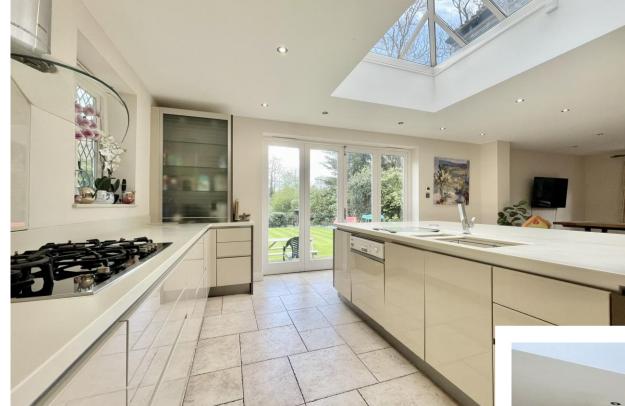

The heart of this home lies in its expansive family kitchen, a hub of activity and togetherness. With abundant counter space, and room for a large dining table.

Adjacent to the kitchen, you'll find a versatile office space, ideal for those who work remotely or need a quiet area for study. A utility room adds convenience and functionality to everyday tasks, ensuring organization and efficiency.