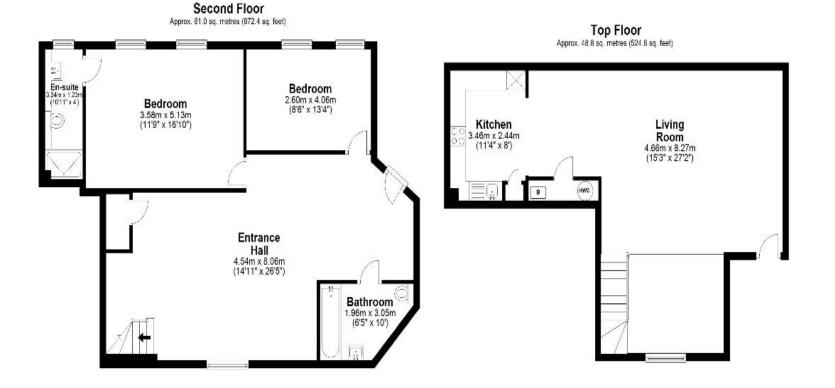

Location: Situated in the esteemed Princes Park Manor, this residence enjoys a prime location, offering tranquility within reach of urban conveniences.

Layout: This duplex apartment boasts a spacious layout, encompassing two bedrooms and two bathrooms, providing ample space for comfortable living.

## Whilst every attempt has been made to ensure the accuracy of this floor clan, no responsibility is taken for any error, omission or incorrect statement. When a garage outbuilding, garden and/or balcony are shown on the floor plan, their areas are included in the floor square area. The plan is for flustrative purposes and is to be used as such by any prospective purchaser or tenant. Plan produced using Planub,