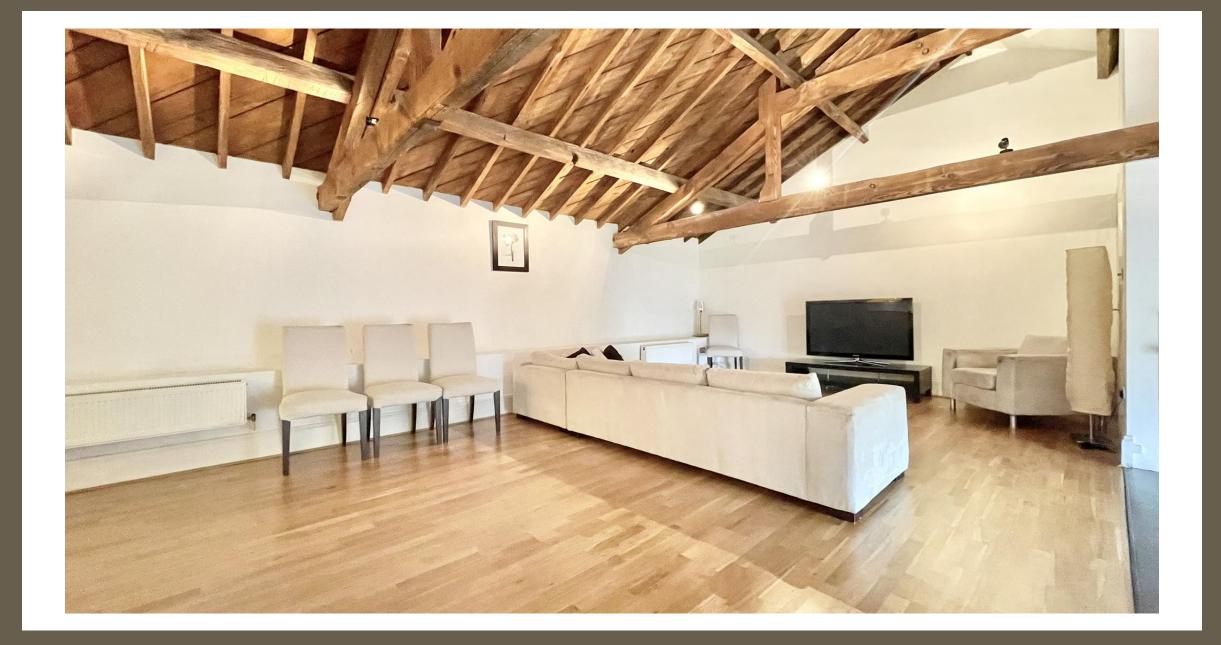

Location: Situated in the esteemed Princes Park Manor, this residence enjoys a prime location, offering tranquility within reach of urban conveniences.

Layout: This duplex apartment boasts a spacious layout, encompassing two bedrooms and two bathrooms, providing ample space for comfortable living.

Modern Fixtures and Fittings: Immerse yourself in sophistication with sleek, modern fixtures and fittings throughout the apartment. From stylish light fixtures to premium appliances, every detail has been carefully curated to enhance both aesthetics and functionality.

Natural Light: Large windows bathe the interiors in natural light, creating an inviting ambiance and offering picturesque views of the surrounding landscape.

Security: Enjoy peace of mind with 24-hour on-site security, ensuring a safe and secure living environment for residents.