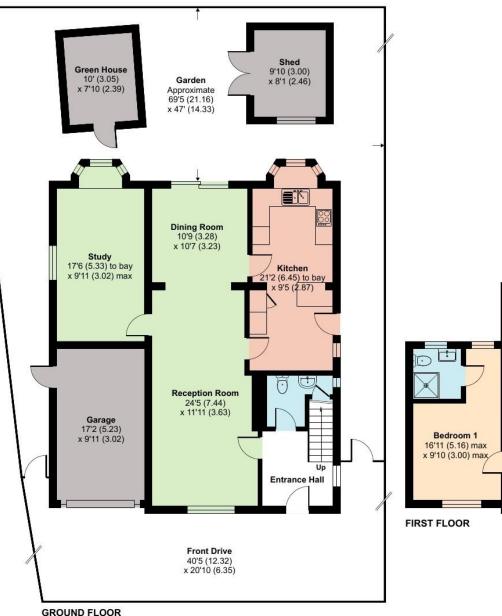

## Kitswell Way, Radlett, WD7

Approximate Area = 1637 sq ft / 152.1 sq m Garage = 172 sq ft / 16 sq m Outbuildings = 158 sq ft / 14.6 sq m Total = 1967 sq ft / 182.7 sq m For identification only - Not to scale

Ν

Floor plan produced in accordance with RICS Property Measurement Standards incorporating International Property Measurement Standards (IPMS2 Residential). ©ntchecom 2024. Produced for Statons. REF: 1124534