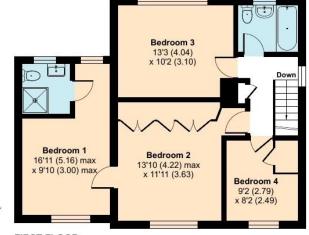

## Kitswell Way, Radlett, WD7

Approximate Area = 1637 sq ft / 152.1 sq m Garage = 172 sq ft / 16 sq m Outbuildings = 158 sq ft / 14.6 sq m Total = 1967 sq ft / 182.7 sq m For identification only - Not to scale

Ν

Floor plan produced in accordance with RICS Property Measurement Standards incorporating International Property Measurement Standards (IPMS2 Residential). ©ntchecom 2024. Produced for Statons. REF: 1124534