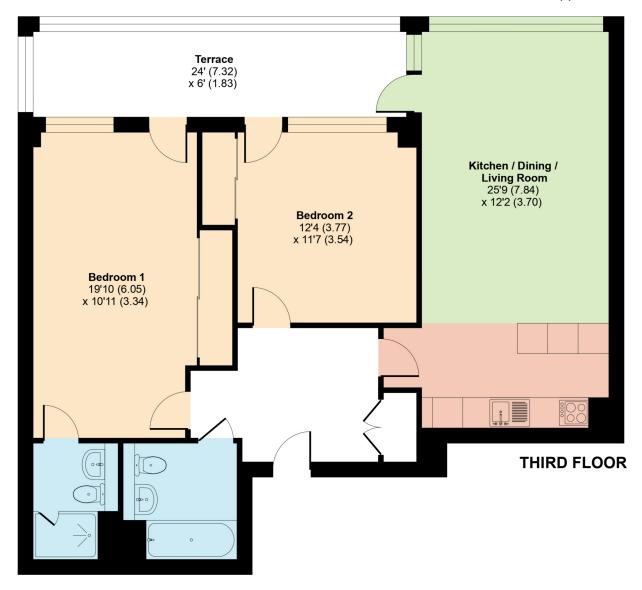

## Oakleigh Road North, London, N20

Approximate Area = 936 sq ft / 86.9 sq m

For identification only - Not to scale