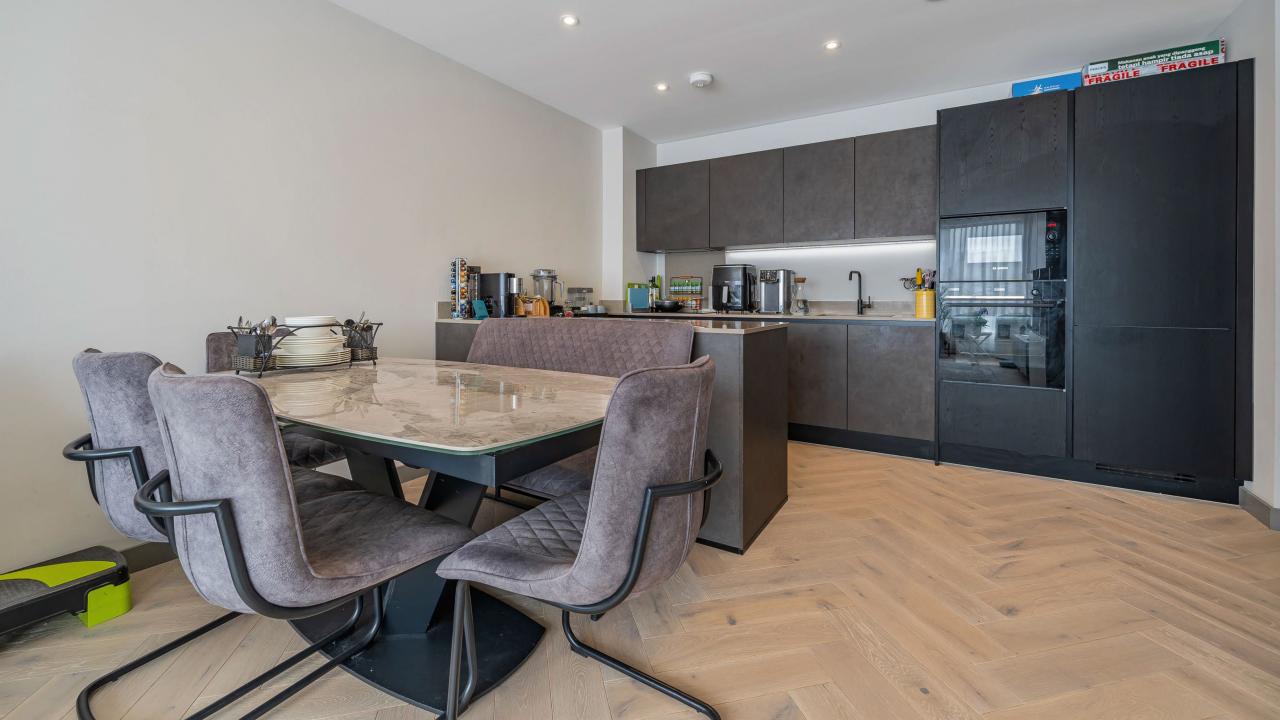

### Flat 12, 10 Oakleigh Road North, London, N20 9FF

A wonderful 2 double bedroom, 2 bathroom apartment in the heart of Whetstone.

The apartment comprises of an expansive open-plan layout, seamlessly integrating a spacious luxury kitchen with abundant cupboard space and bespoke high quality integrated kitchen appliances, a living space, and dining area. Two generously sized double bedrooms with bespoke fitted wardrobes, one of which is complemented by an ensuite bathroom. There is also a spacious guest bathroom.