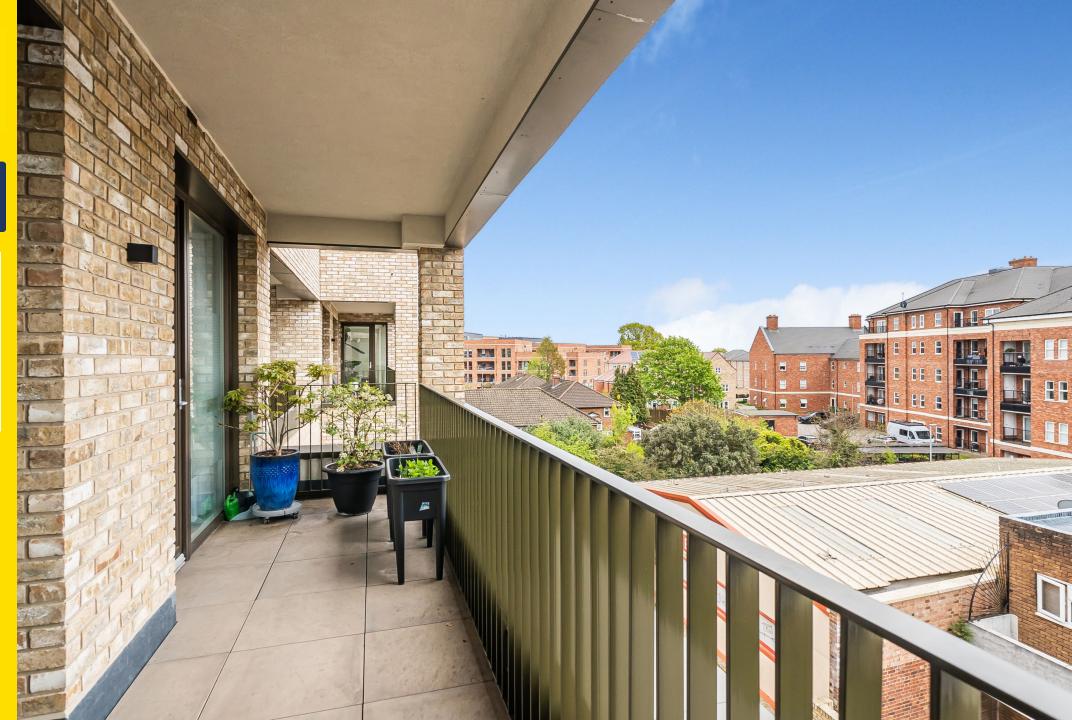

Further benefits include a private balcony with access from both bedrooms and the living area. Engineered herringbone timber floors with underfloor heating. Electric blind in living space, modern air ventilation system and building smart door entry system. 24 hour CCTV in common parts and external areas, a lift and a secure gated basement car parking space.