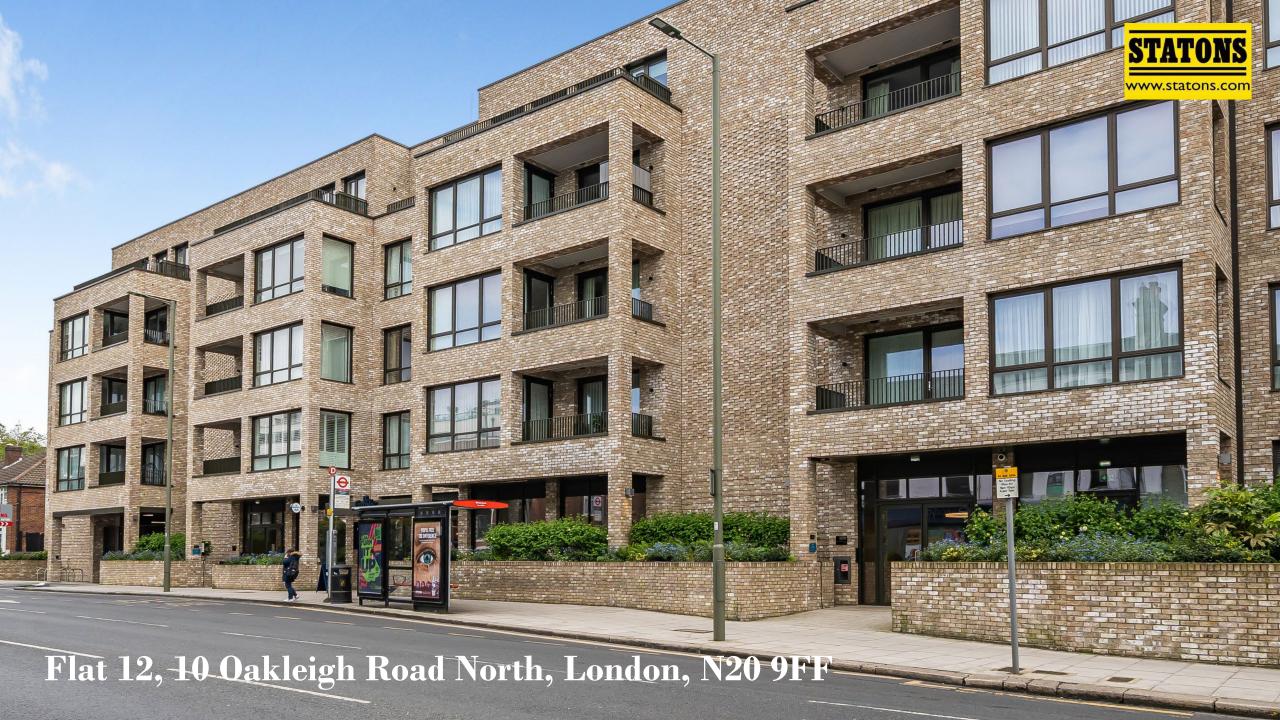

### Flat 12, 10 Oakleigh Road North, London, N20 9FF

A wonderful 2 double bedroom, 2 bathroom apartment in the heart of Whetstone.

The apartment comprises of an expansive open-plan layout, seamlessly integrating a spacious luxury kitchen with abundant cupboard space and bespoke high quality integrated kitchen appliances, a living space, and dining area. Two generously sized double bedrooms with bespoke fitted wardrobes, one of which is complemented by an ensuite bathroom. There is also a spacious guest bathroom.

The apartment is ideally located within easy reach of Whetstone High Road shopping centre, which offers local boutiques, restaurants, Waitrose, Boots and Marks & Spencer as well as being easily accessible to Totteridge and Whetstone Underground Station (Northern Line) and Oakleigh Park mainline station together with all local bus routes.