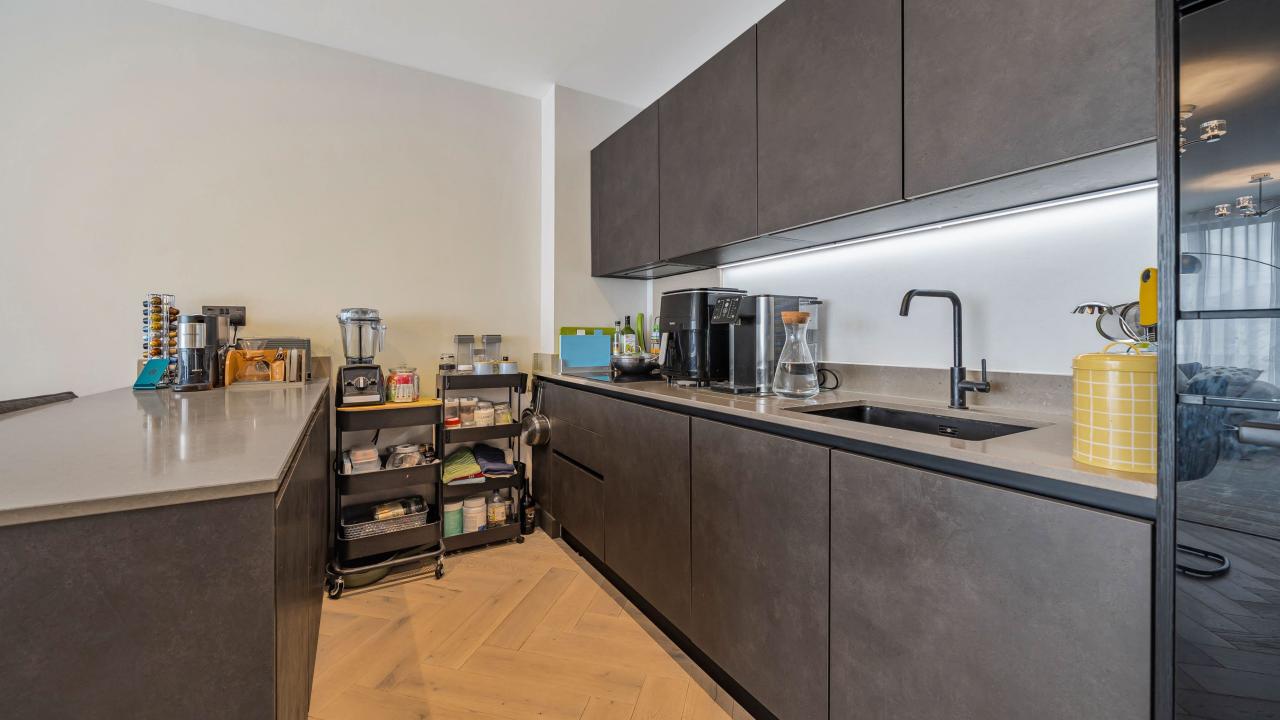

### Flat 12, 10 Oakleigh Road North, London, N20 9FF

A wonderful 2 double bedroom, 2 bathroom apartment in the heart of Whetstone.

The apartment comprises of an expansive open-plan layout, seamlessly integrating a spacious luxury kitchen with abundant cupboard space and bespoke high quality integrated kitchen appliances, a living space, and dining area. Two generously sized double bedrooms with bespoke fitted wardrobes, one of which is complemented by an ensuite bathroom. There is also a spacious guest bathroom.