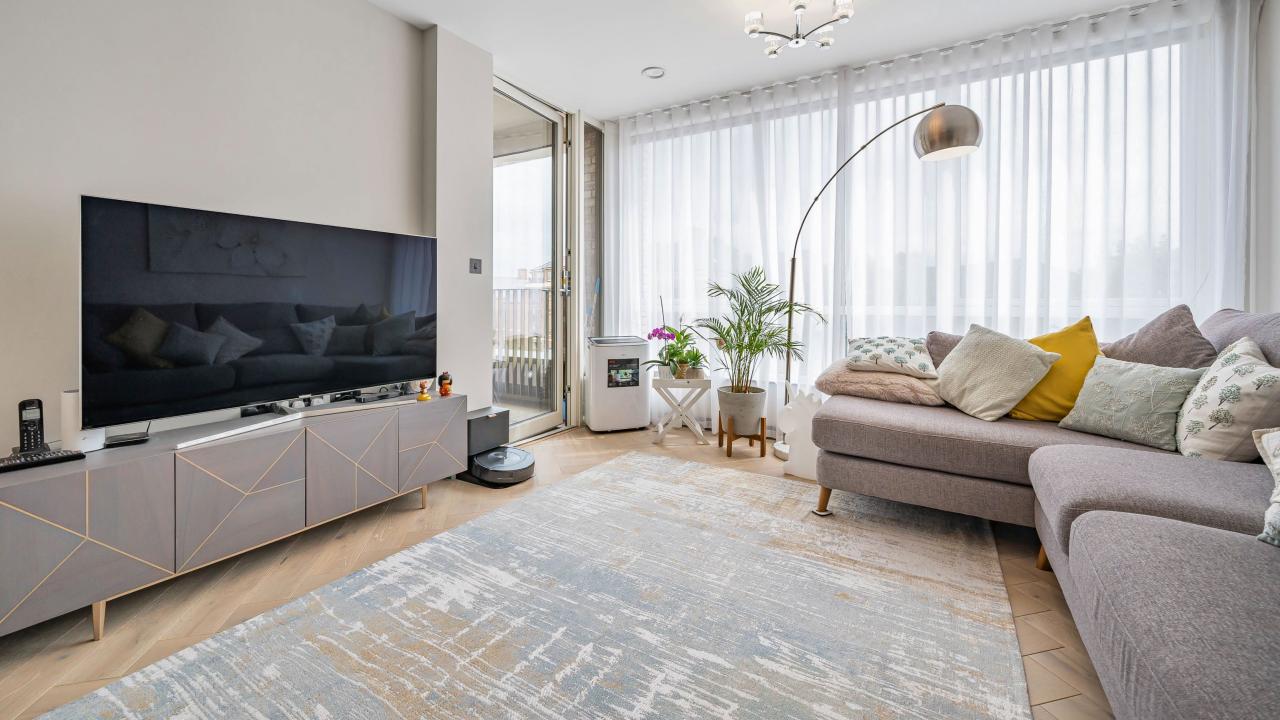

### Flat 12, 10 Oakleigh Road North, London, N20 9FF

A wonderful 2 double bedroom, 2 bathroom apartment in the heart of Whetstone.

The apartment comprises of an expansive open-plan layout, seamlessly integrating a spacious luxury kitchen with abundant cupboard space and bespoke high quality integrated kitchen appliances, a living space, and dining area. Two generously sized double bedrooms with bespoke fitted wardrobes, one of which is complemented by an ensuite bathroom. There is also a spacious guest bathroom.

Further benefits include a private balcony with access from both bedrooms and the living area. Engineered herringbone timber floors with underfloor heating. Electric blind in living space, modern air ventilation system and building smart door entry system. 24 hour CCTV in common parts and external areas, a lift and a secure gated basement car parking space.