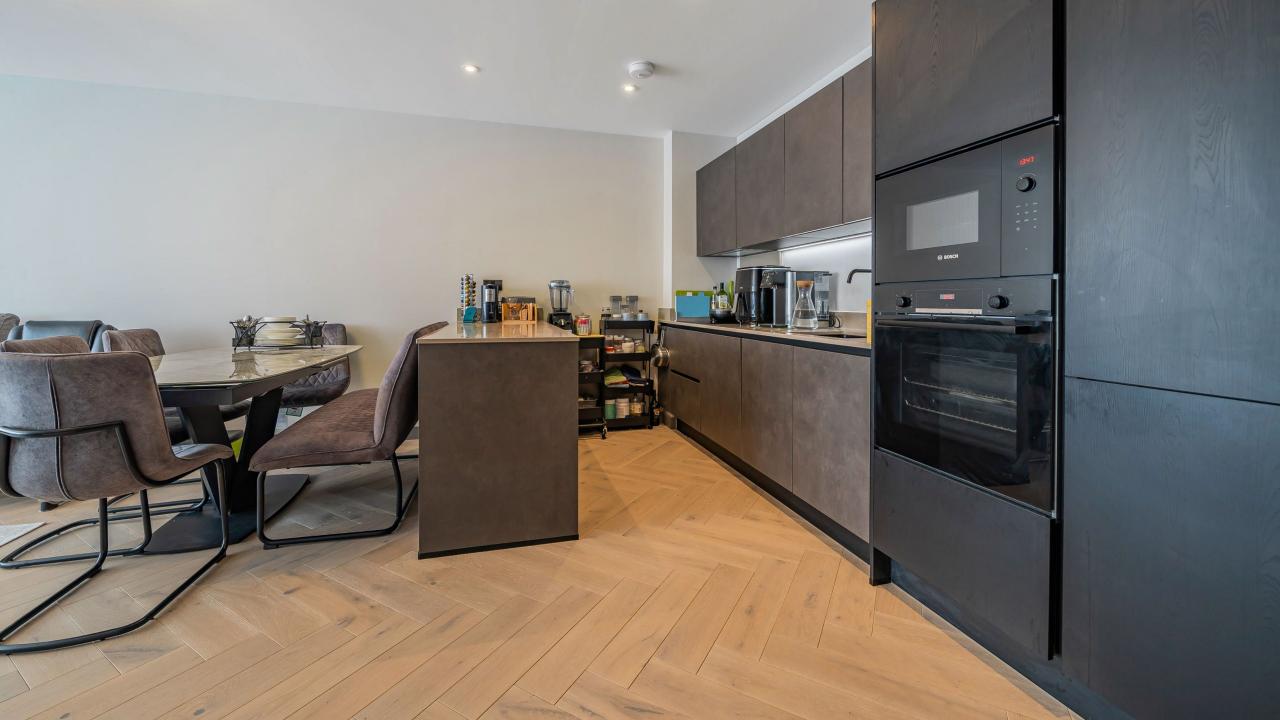

### Flat 12, 10 Oakleigh Road North, London, N20 9FF

A wonderful 2 double bedroom, 2 bathroom apartment in the heart of Whetstone.

The apartment comprises of an expansive open-plan layout, seamlessly integrating a spacious luxury kitchen with abundant cupboard space and bespoke high quality integrated kitchen appliances, a living space, and dining area. Two generously sized double bedrooms with bespoke fitted wardrobes, one of which is complemented by an ensuite bathroom. There is also a spacious guest bathroom.