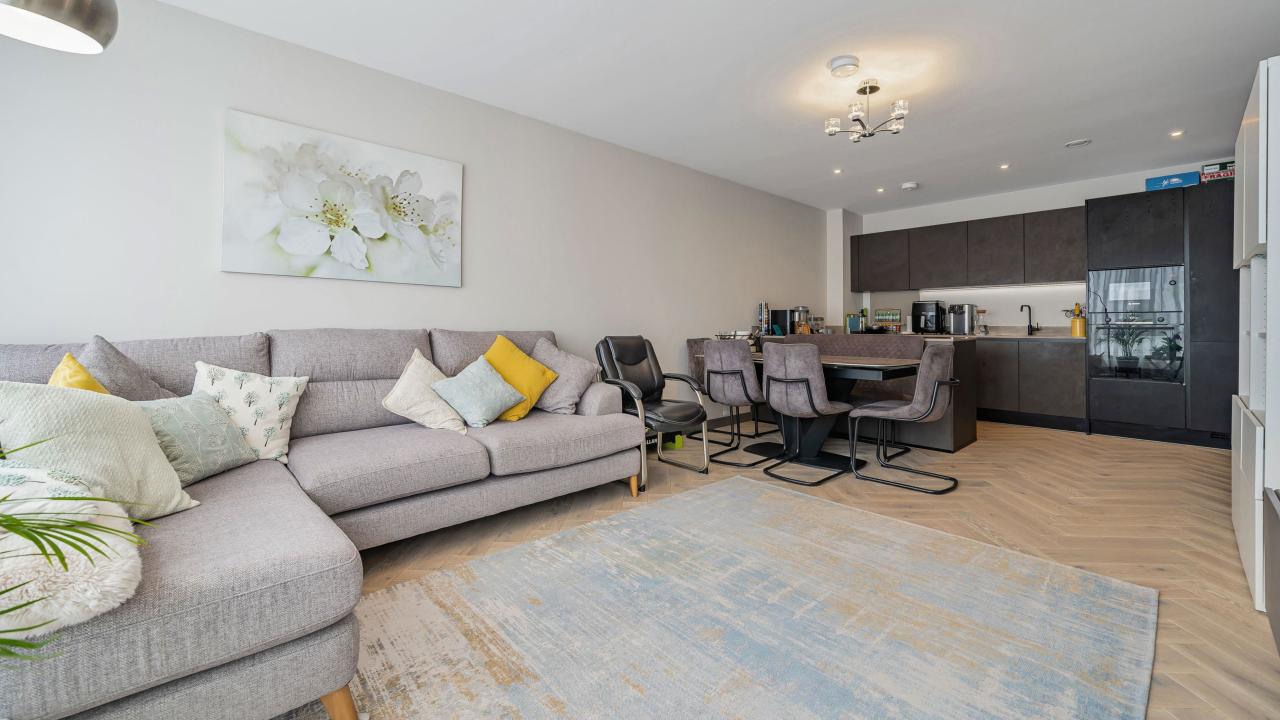

### Flat 12, 10 Oakleigh Road North, London, N20 9FF

A wonderful 2 double bedroom, 2 bathroom apartment in the heart of Whetstone.

The apartment comprises of an expansive open-plan layout, seamlessly integrating a spacious luxury kitchen with abundant cupboard space and bespoke high quality integrated kitchen appliances, a living space, and dining area. Two generously sized double bedrooms with bespoke fitted wardrobes, one of which is complemented by an ensuite bathroom. There is also a spacious guest bathroom.

Further benefits include a private balcony with access from both bedrooms and the living area. Engineered herringbone timber floors with underfloor heating. Electric blind in living space, modern air ventilation system and building smart door entry system. 24 hour CCTV in common parts and external areas, a lift and a secure gated basement car parking space.