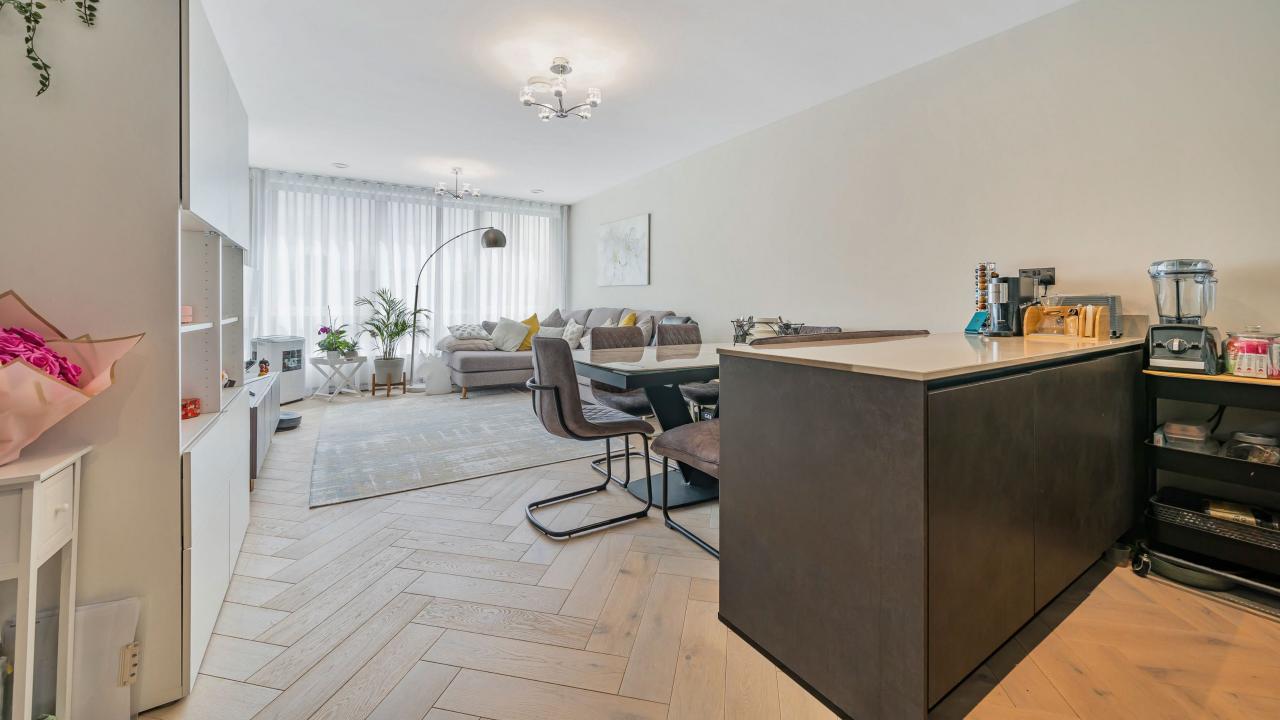

### Flat 12, 10 Oakleigh Road North, London, N20 9FF

A wonderful 2 double bedroom, 2 bathroom apartment in the heart of Whetstone.

The apartment comprises of an expansive open-plan layout, seamlessly integrating a spacious luxury kitchen with abundant cupboard space and bespoke high quality integrated kitchen appliances, a living space, and dining area. Two generously sized double bedrooms with bespoke fitted wardrobes, one of which is complemented by an ensuite bathroom. There is also a spacious guest bathroom.

Further benefits include a private balcony with access from both bedrooms and the living area. Engineered herringbone timber floors with underfloor heating. Electric blind in living space, modern air ventilation system and building smart door entry system. 24 hour CCTV in common parts and external areas, a lift and a secure gated basement car parking space.