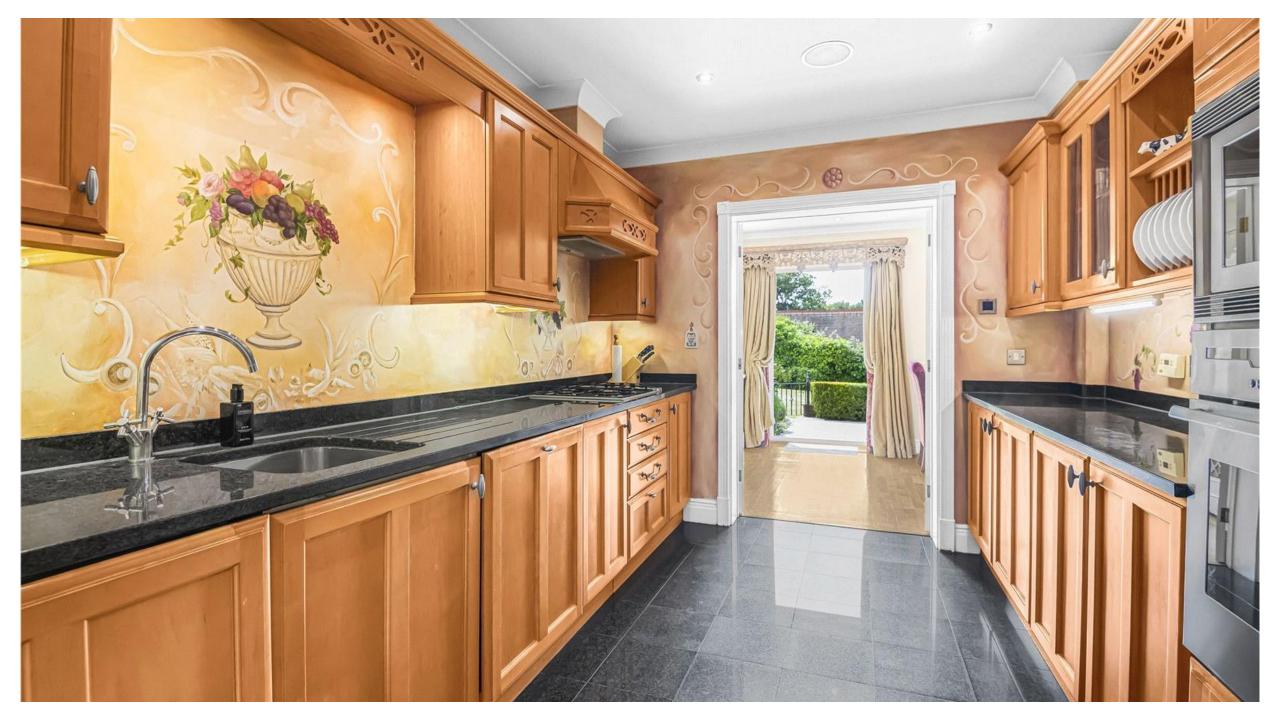

Upon entering you are welcomed into a bright and expansive entrance hall featuring half wood Oak panelling and parquet flooring. The solid wood kitchen is well equipped with integrated NEFF appliances, black granite worktops and floors.