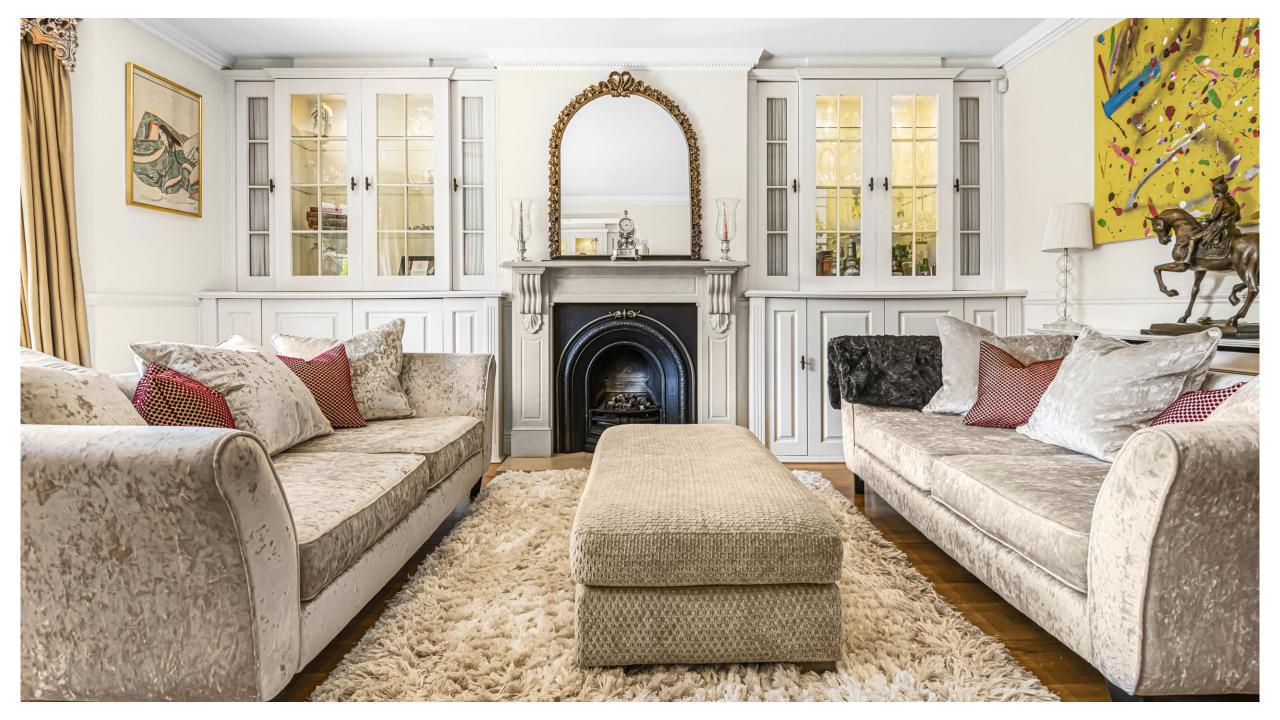

From the kitchen there are double doors that open into the spacious lounge with separate dining area. The lounge is enhanced with fitted cabinetry with hidden TV unit, impressive gas fireplace, two sets of French double doors leading to the private patio area. There is also a guest shower & WC with an additional three hall cupboards.