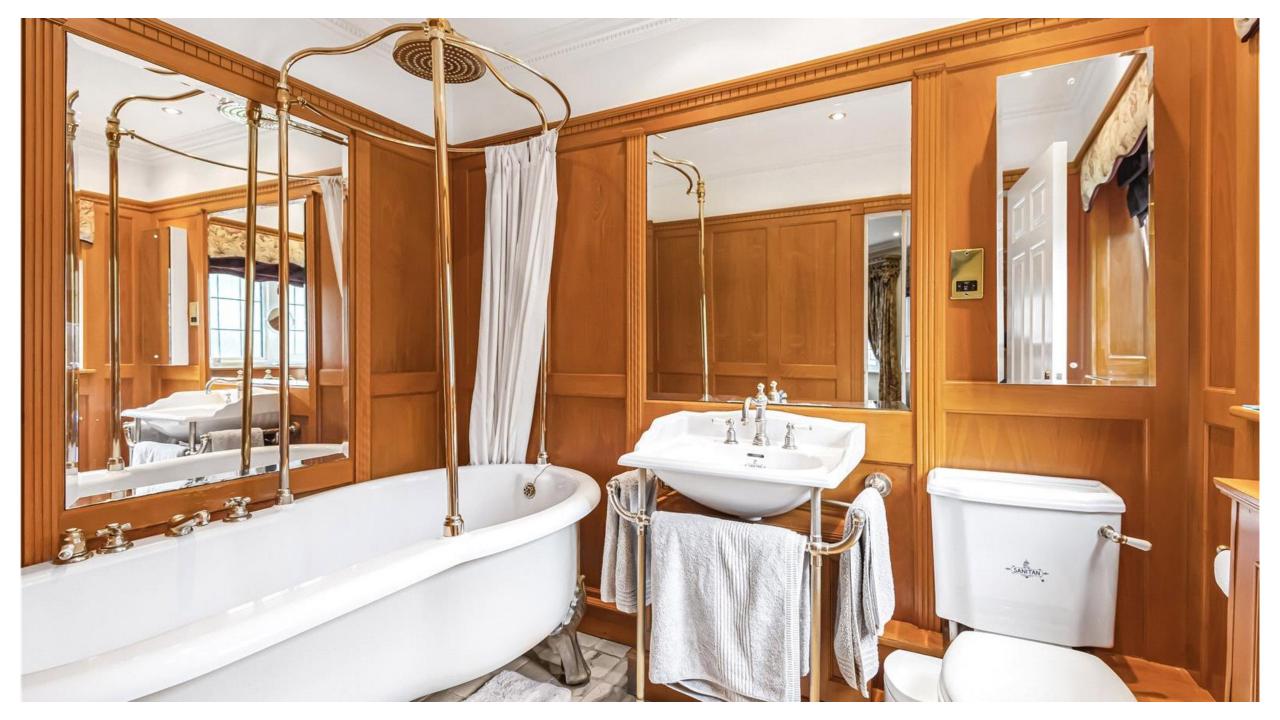

The principal bedroom boasts generous sized fitted wardrobes and a beautiful ensuite bathroom complete with a roll top bath and a rainfall shower. The second bedroom is of a good size with stunning fitted wardrobes.