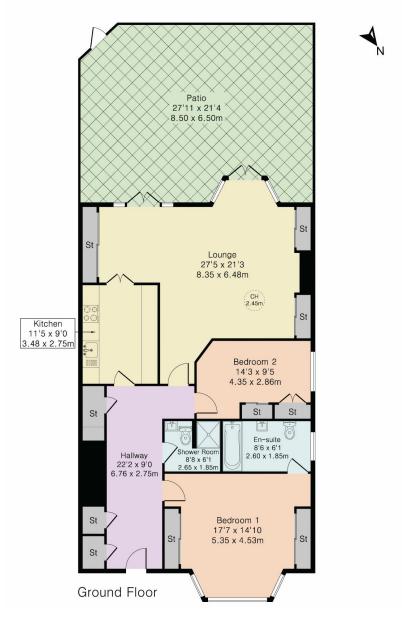

Upon entering you are welcomed into a bright and expansive entrance hall featuring half wood Oak panelling and parquet flooring. The solid wood kitchen is well equipped with integrated NEFF appliances, black granite worktops and floors.

From the kitchen there are double doors that open into the spacious lounge with separate dining area. The lounge is enhanced with fitted cabinetry with hidden TV unit, impressive gas fireplace, two sets of French double doors leading to the private patio area. There is also a guest shower & WC with an additional three hall cupboards.

The principal bedroom boasts generous sized fitted wardrobes and a beautiful ensuite bathroom complete with a roll top bath and a rainfall shower. The second bedroom is of a good size with stunning fitted wardrobes.