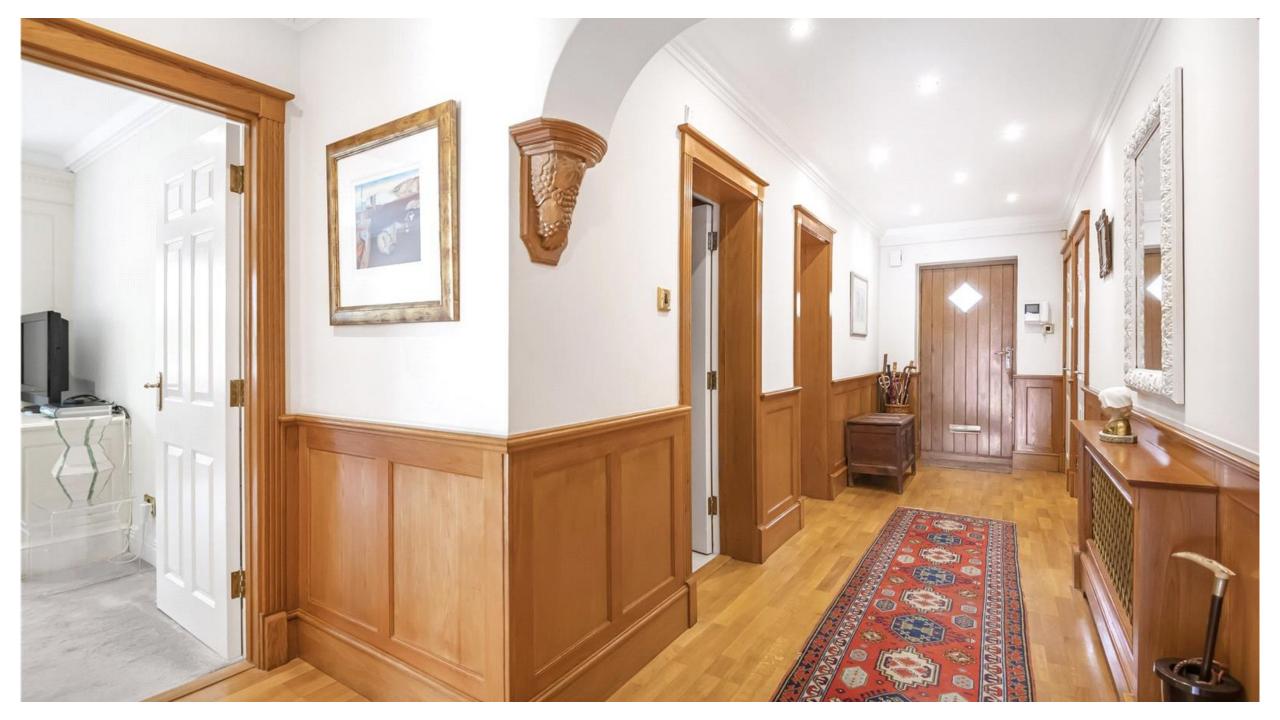

Upon entering you are welcomed into a bright and expansive entrance hall featuring half wood Oak panelling and parquet flooring. The solid wood kitchen is well equipped with integrated NEFF appliances, black granite worktops and floors.