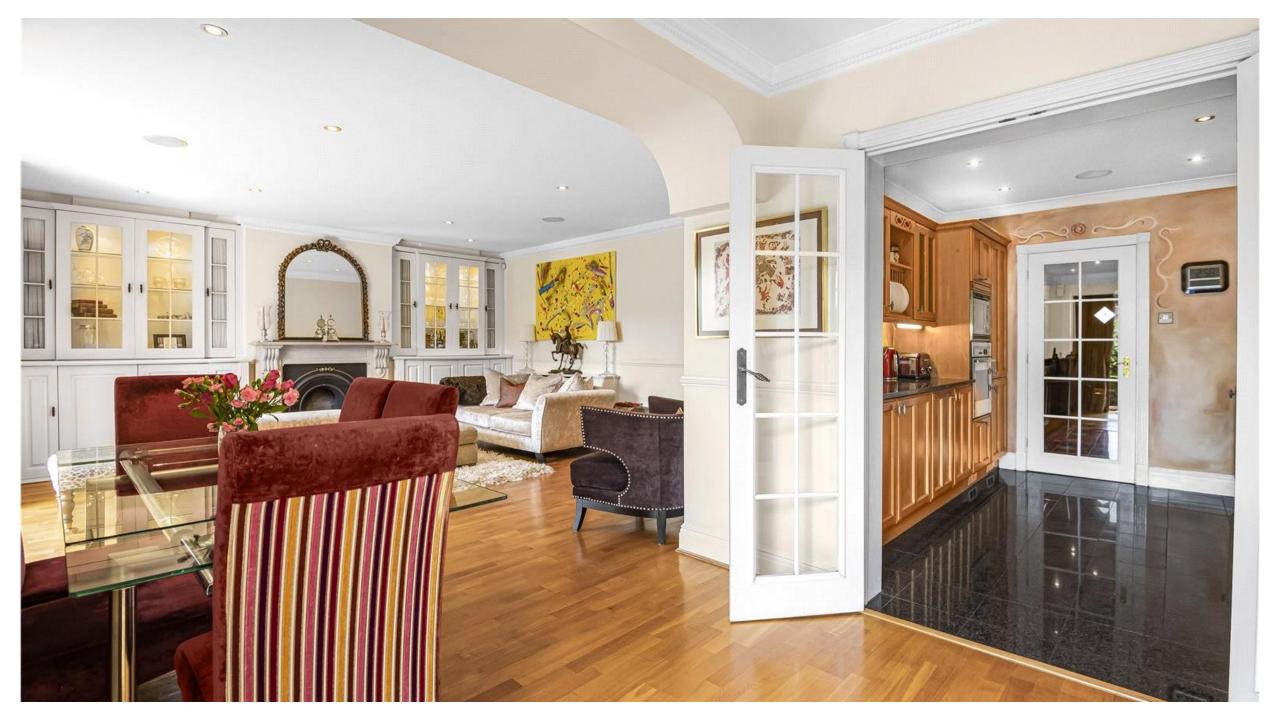

Upon entering you are welcomed into a bright and expansive entrance hall featuring half wood Oak panelling and parquet flooring. The solid wood kitchen is well equipped with integrated NEFF appliances, black granite worktops and floors.

From the kitchen there are double doors that open into the spacious lounge with separate dining area. The lounge is enhanced with fitted cabinetry with hidden TV unit, impressive gas fireplace, two sets of French double doors leading to the private patio area. There is also a guest shower & WC with an additional three hall cupboards.