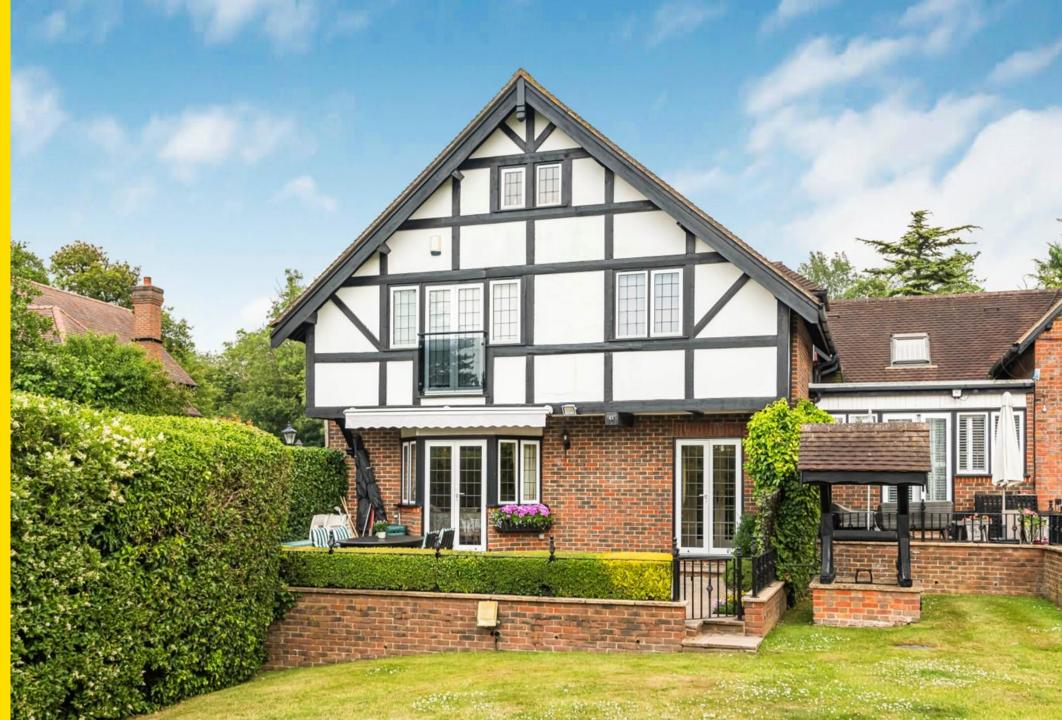

## Dormers Lodge

Situated in an exclusive development which is screened with mature trees & shrubs and set back from the road, is this extremely spacious and beautifully presented two double bedroom ground floor garden apartment with its own private entrance, parking for three cars and consisting of only eight residences.

At the rear of the property you will find a large south/west facing private paved patio with awning, offering stunning views of the exquisite landscaped communal gardens.

Approach: Dormers Lodge is approached via an electronically operated gated entrance leading to a wide carriage driveway and landscaped front gardens which in turn provides access to three parking spaces.