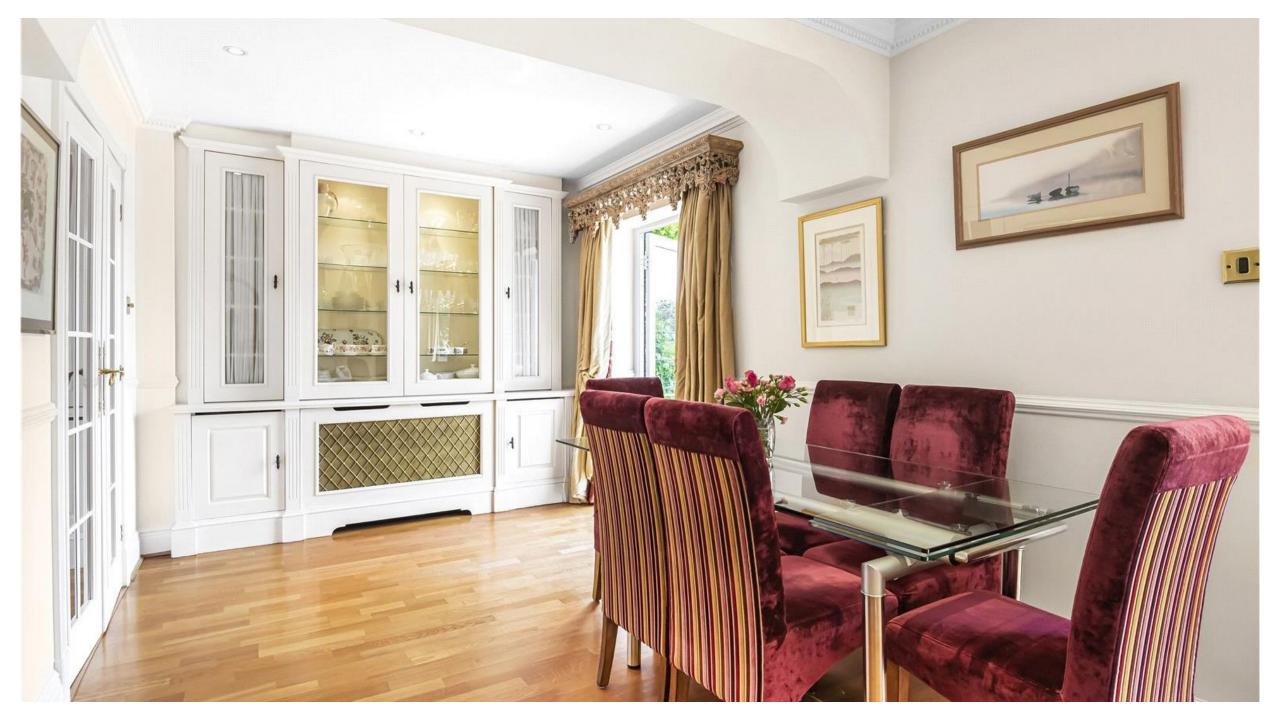

From the kitchen there are double doors that open into the spacious lounge with separate dining area. The lounge is enhanced with fitted cabinetry with hidden TV unit, impressive gas fireplace, two sets of French double doors leading to the private patio area. There is also a guest shower & WC with an additional three hall cupboards.