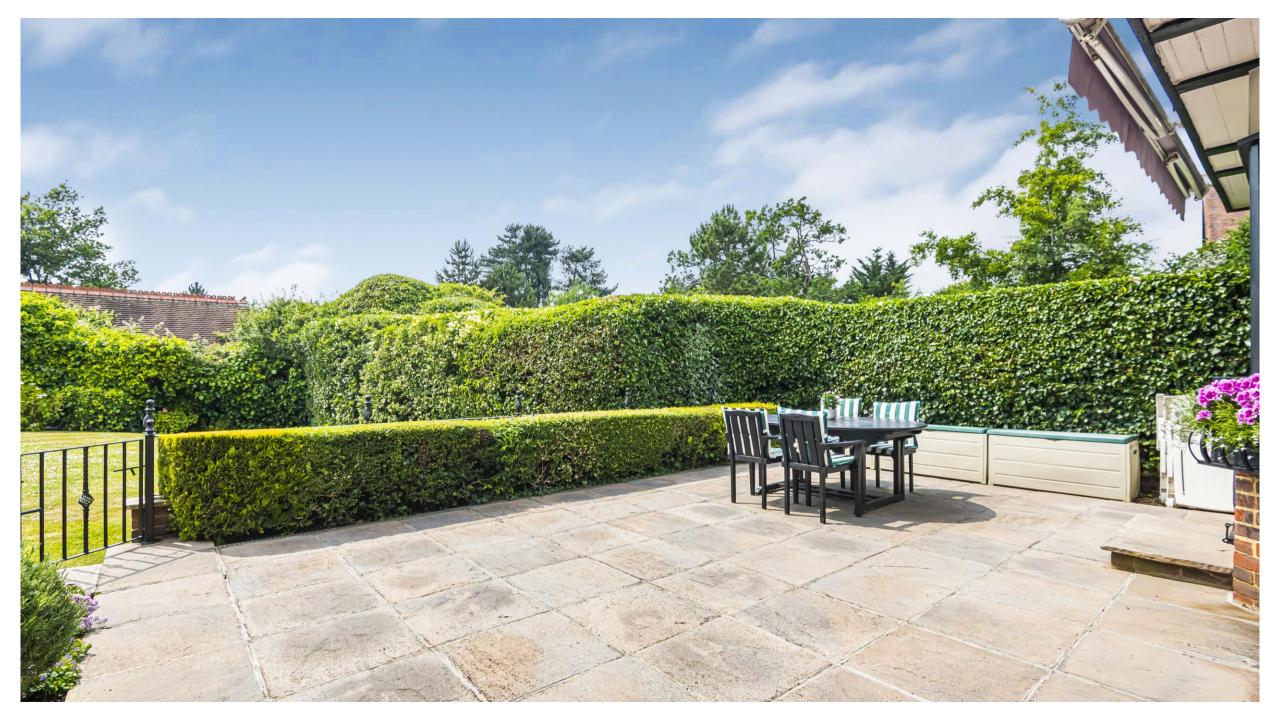

At the rear of the property you will find a large south/west facing private paved patio with awning, offering stunning views of the exquisite landscaped communal gardens.

Approach: Dormers Lodge is approached via an electronically operated gated entrance leading to a wide carriage driveway and landscaped front gardens which in turn provides access to three parking spaces.