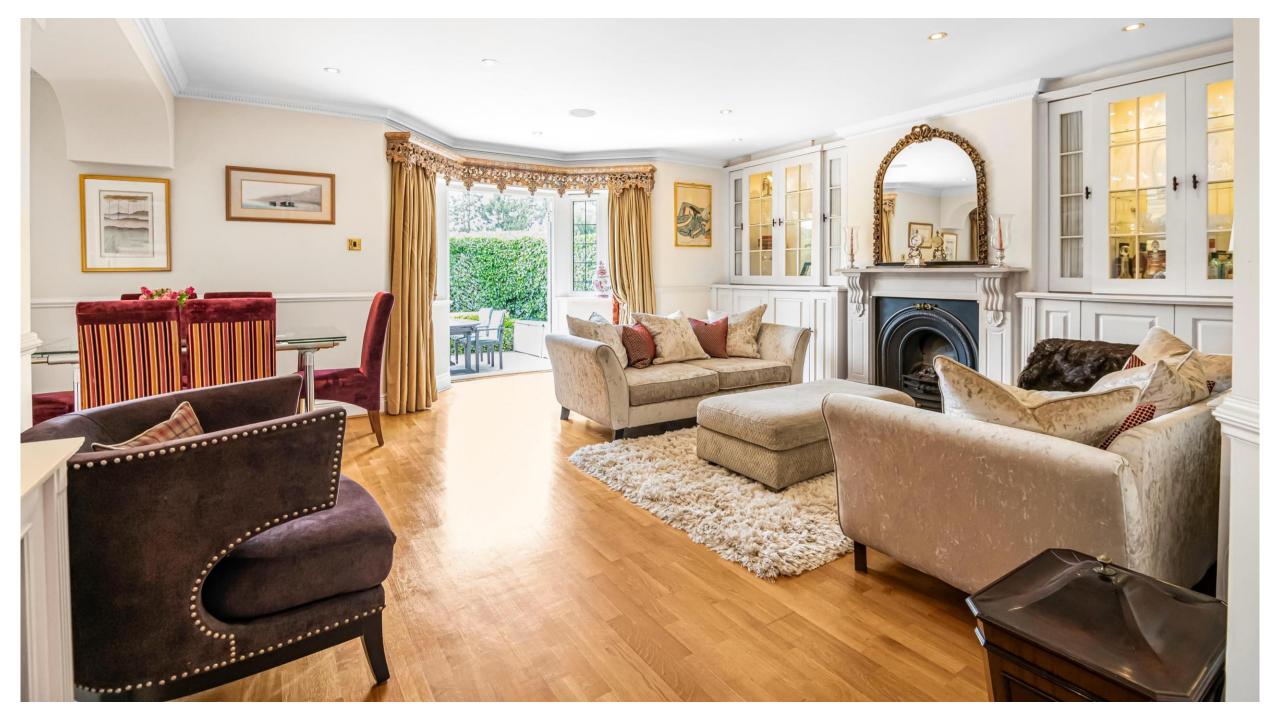

From the kitchen there are double doors that open into the spacious lounge with separate dining area. The lounge is enhanced with fitted cabinetry with hidden TV unit, impressive gas fireplace, two sets of French double doors leading to the private patio area. There is also a guest shower & WC with an additional three hall cupboards.

At the rear of the property you will find a large south/west facing private paved patio with awning, offering stunning views of the exquisite landscaped communal gardens.

Approach: Dormers Lodge is approached via an electronically operated gated entrance leading to a wide carriage driveway and landscaped front gardens which in turn provides access to three parking spaces.