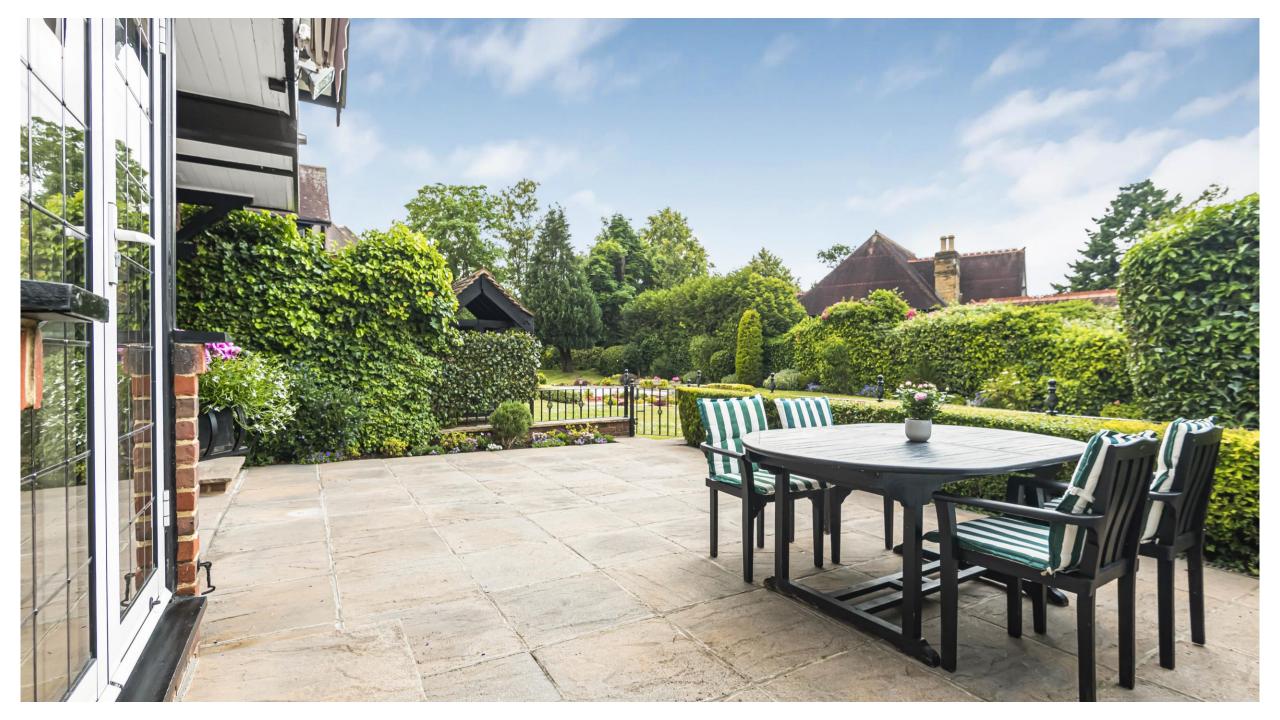

At the rear of the property you will find a large south/west facing private paved patio with awning, offering stunning views of the exquisite landscaped communal gardens.

Approach: Dormers Lodge is approached via an electronically operated gated entrance leading to a wide carriage driveway and landscaped front gardens which in turn provides access to three parking spaces.