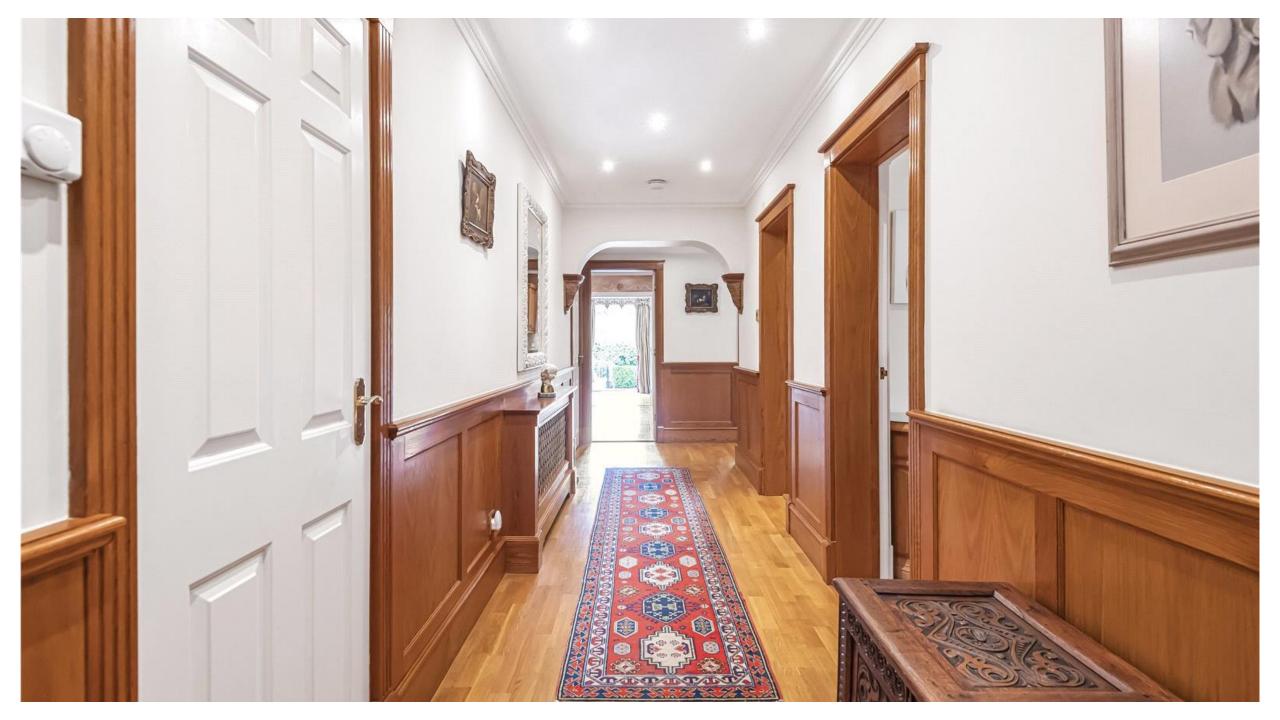

Upon entering you are welcomed into a bright and expansive entrance hall featuring half wood Oak panelling and parquet flooring. The solid wood kitchen is well equipped with integrated NEFF appliances, black granite worktops and floors.