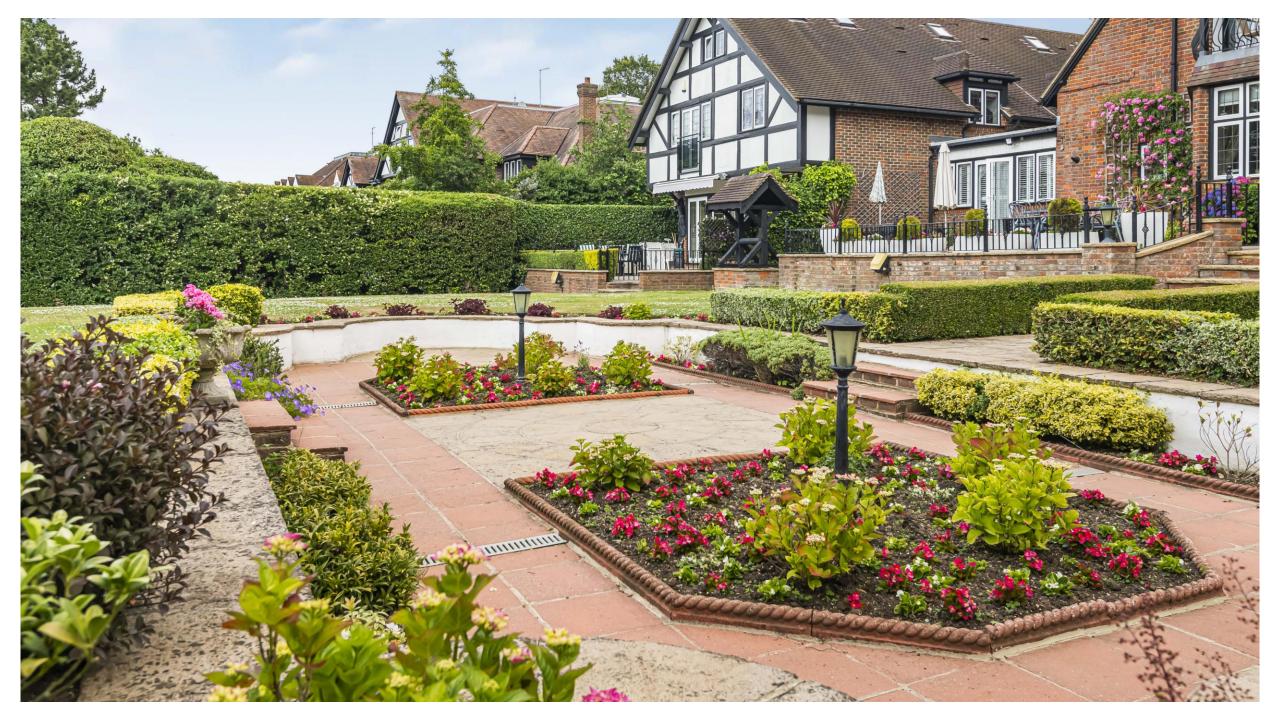

At the rear of the property you will find a large south/west facing private paved patio with awning, offering stunning views of the exquisite landscaped communal gardens.

Approach: Dormers Lodge is approached via an electronically operated gated entrance leading to a wide carriage driveway and landscaped front gardens which in turn provides access to three parking spaces.