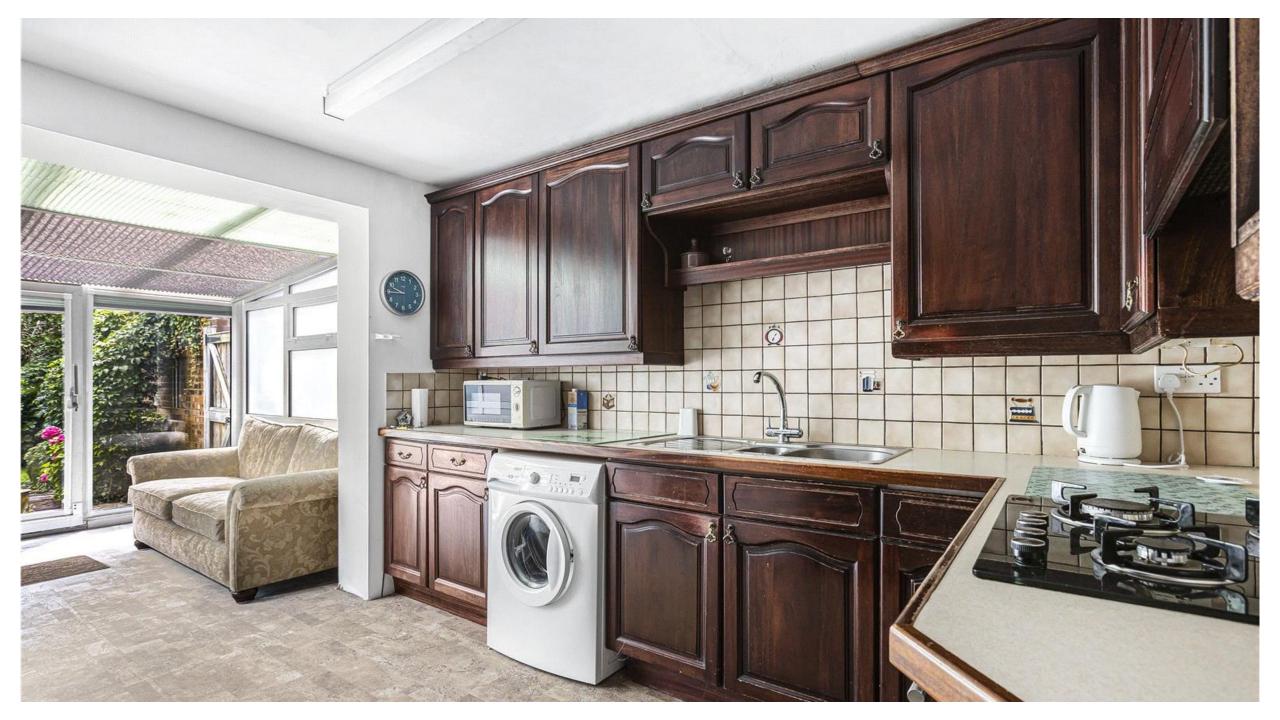

• The property comprises entrance hallway, spacious lounge, kitchen opening onto conservatory, two bedrooms and a shower room. Externally there are attractive rear and front gardens and driveway allowing access to the garage.