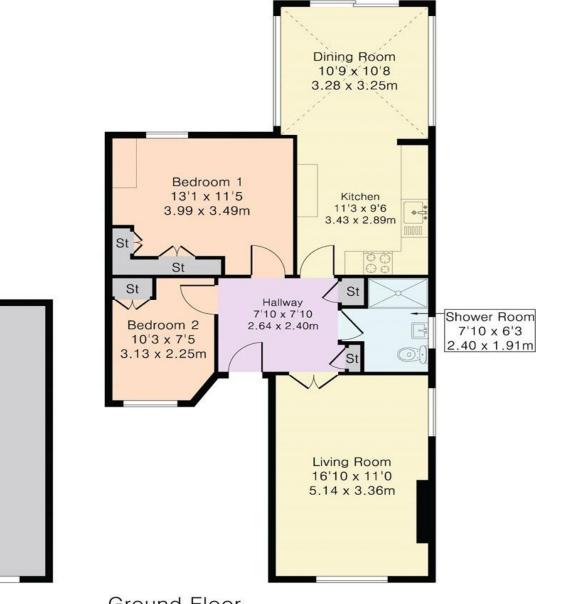

## Theobalds Close, Cuffley EN6 4HH

• NO ONWARD CHAIN. This lovely two bedroom, two reception room semi detached bungalow located in popular close withing close proximity to Cuffley village and station.

• The property comprises entrance hallway, spacious lounge, kitchen opening onto conservatory, two bedrooms and a shower room. Externally there are attractive rear and front gardens and driveway allowing access to the garage.

Garage

Garage 22'8 x 9'6

6.91 x 2.89m

Ground Floor

www.statons.com