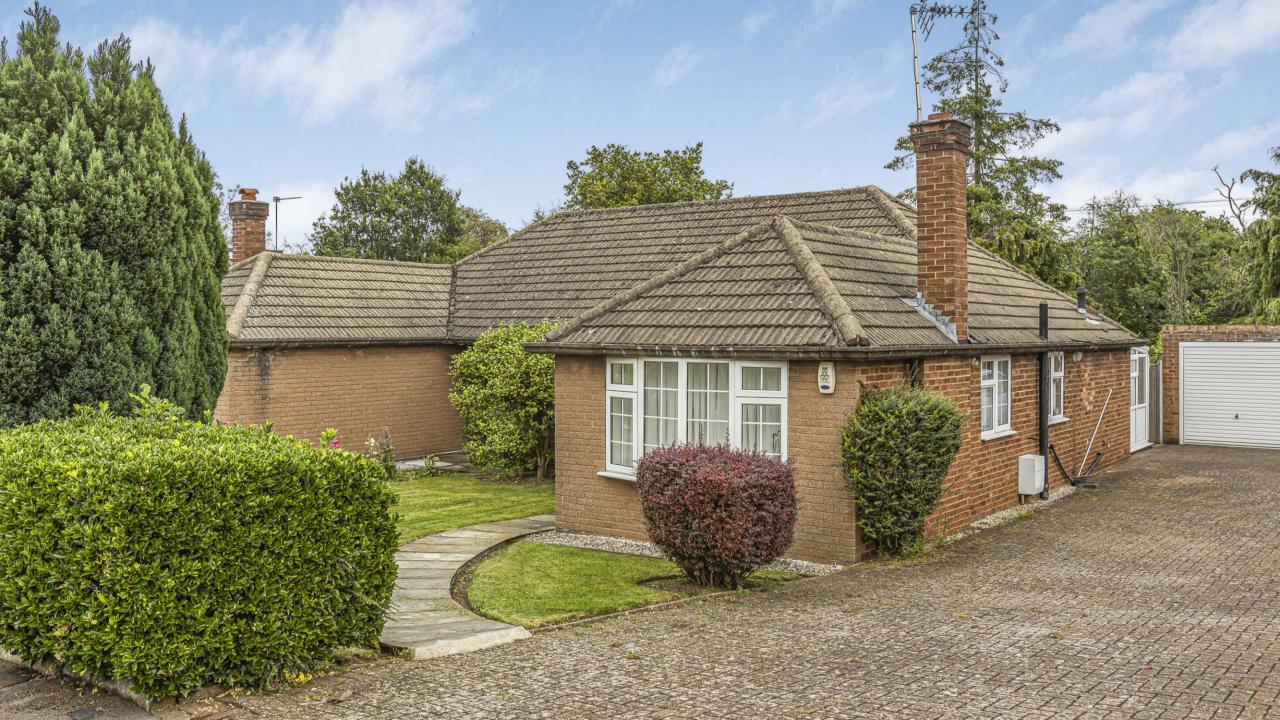

• The property comprises entrance hallway, spacious lounge, kitchen opening onto conservatory, two bedrooms and a shower room. Externally there are attractive rear and front gardens and driveway allowing access to the garage.

• The property is situated on a popular close within easy access to Cuffley Village shops, rail station with links to London and also withing a short walk to Cuffley School.

| Energy Efficiency Rating                                | en <sub>man</sub> an com   |           |
|---------------------------------------------------------|----------------------------|-----------|
|                                                         | Current                    | Potential |
| Very energy efficient - lower running costs (92+)       |                            |           |
| (81-91) <b>B</b>                                        |                            | 82        |
| (69-80) C<br>(55-68) D                                  |                            |           |
| (39-54)                                                 | 48                         |           |
| (21-38)                                                 |                            |           |
| (1-20) C<br>Not energy efficient - higher running costs |                            |           |
| England, Scotland & Wales                               | EU Directive<br>2002/91/EC |           |