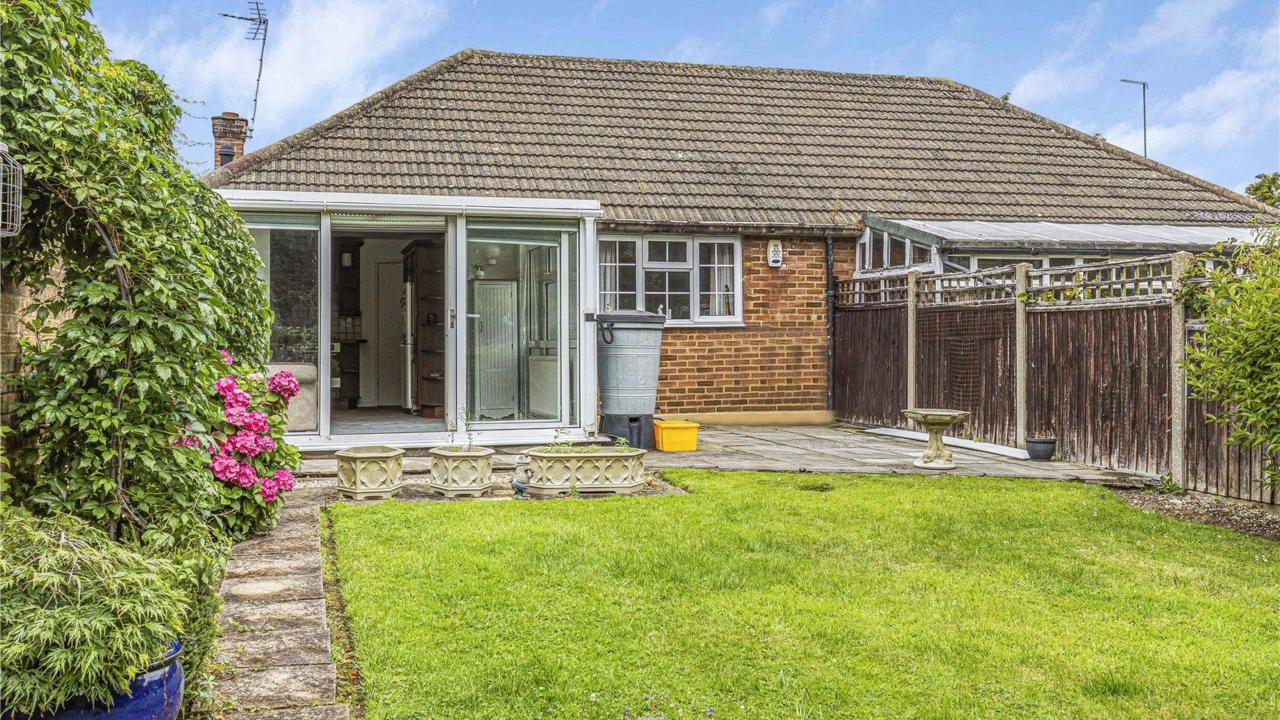

## Theobalds Close, Cuffley EN6 4HH

• NO ONWARD CHAIN. This lovely two bedroom, two reception room semi detached bungalow located in popular close withing close proximity to Cuffley village and station.

• The property comprises entrance hallway, spacious lounge, kitchen opening onto conservatory, two bedrooms and a shower room. Externally there are attractive rear and front gardens and driveway allowing access to the garage.

• The property is situated on a popular close within easy access to Cuffley Village shops, rail station with links to London and also withing a short walk to Cuffley School.

| Energy Efficiency Rating                                | en <sub>man</sub> an com   |           |
|---------------------------------------------------------|----------------------------|-----------|
|                                                         | Current                    | Potential |
| Very energy efficient - lower running costs (92+)       |                            |           |
| (81-91) <b>B</b>                                        |                            | 82        |
| (69-80) C<br>(55-68) D                                  |                            |           |
| (39-54)                                                 | 48                         |           |
| (21-38)                                                 |                            |           |
| (1-20) C<br>Not energy efficient - higher running costs |                            |           |
| England, Scotland & Wales                               | EU Directive<br>2002/91/EC |           |