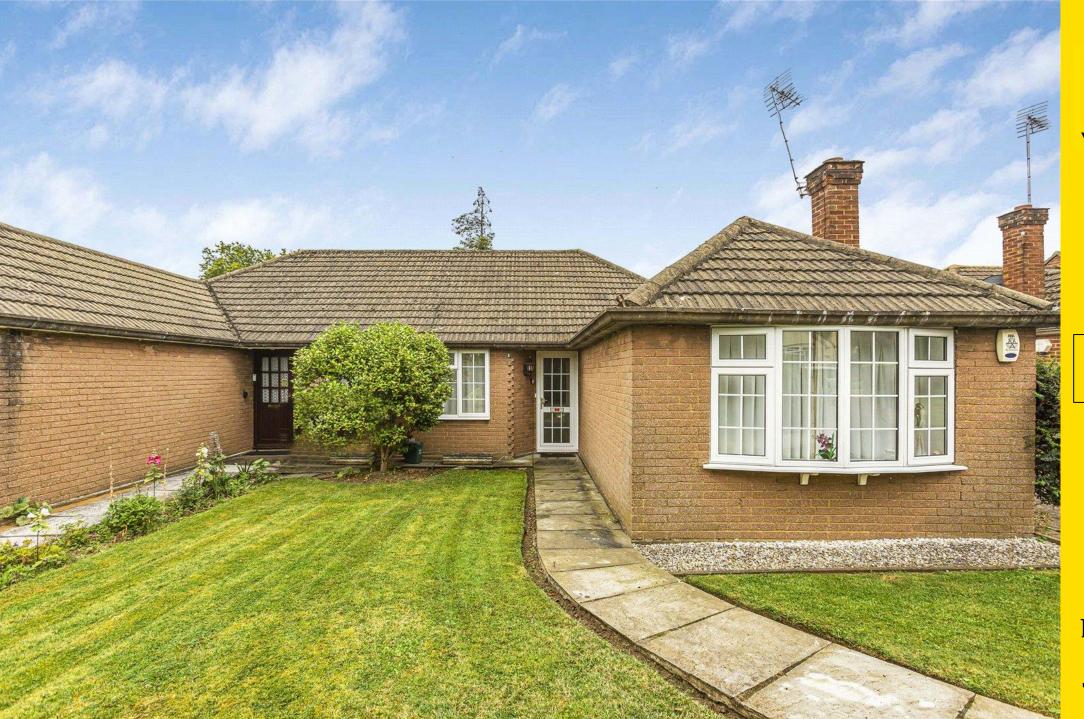

## Theobalds Close, Cuffley EN6 4HH

• NO ONWARD CHAIN. This lovely two bedroom, two reception room semi detached bungalow located in popular close withing close proximity to Cuffley village and station.

• The property comprises entrance hallway, spacious lounge, kitchen opening onto conservatory, two bedrooms and a shower room. Externally there are attractive rear and front gardens and driveway allowing access to the garage.

• The property is situated on a popular close within easy access to Cuffley Village shops, rail station with links to London and also withing a short walk to Cuffley School.

| Energy Efficiency Rating                                | en <sub>man</sub> an com   |           |
|---------------------------------------------------------|----------------------------|-----------|
|                                                         | Current                    | Potential |
| Very energy efficient - lower running costs (92+)       |                            |           |
| (81-91) <b>B</b>                                        |                            | 82        |
| (69-80) C<br>(55-68) D                                  |                            |           |
| (39-54)                                                 | 48                         |           |
| (21-38)                                                 |                            |           |
| (1-20) C<br>Not energy efficient - higher running costs |                            |           |
| England, Scotland & Wales                               | EU Directive<br>2002/91/EC |           |