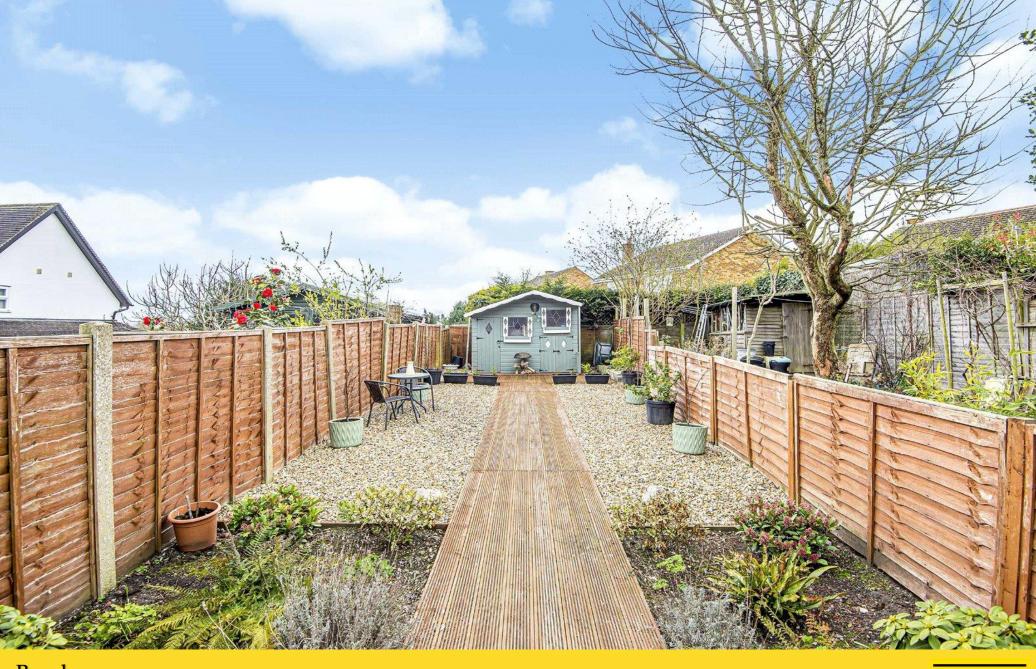

## 15 Church Lane, Northaw EN6 4NX

- NO ONWARD CHAIN. A one bedroom character cottage situated in the pretty village of Northaw. The property comprises, to the ground floor a stunning lounge, fitted kitchen, study and cloakroom. On the first floor there is a spacious principal bedroom with fitted wardrobes and a lovely bathroom.
- ❖ The rear garden is circa 90' in length and has been redesigned to create a lovely entertaining decked area to enjoy the southerly aspect.
- The property is situated in the pretty village of Northaw, although quietly situated the access to London is excellent with good road and rail connections from Potters Bar and Cuffley Train Stations. Trains to Kings Cross take under 25 minutes from the local station and Junction 24 of the M25 is less than 2 miles away. The area offers a very good selection of state, private and community schools.