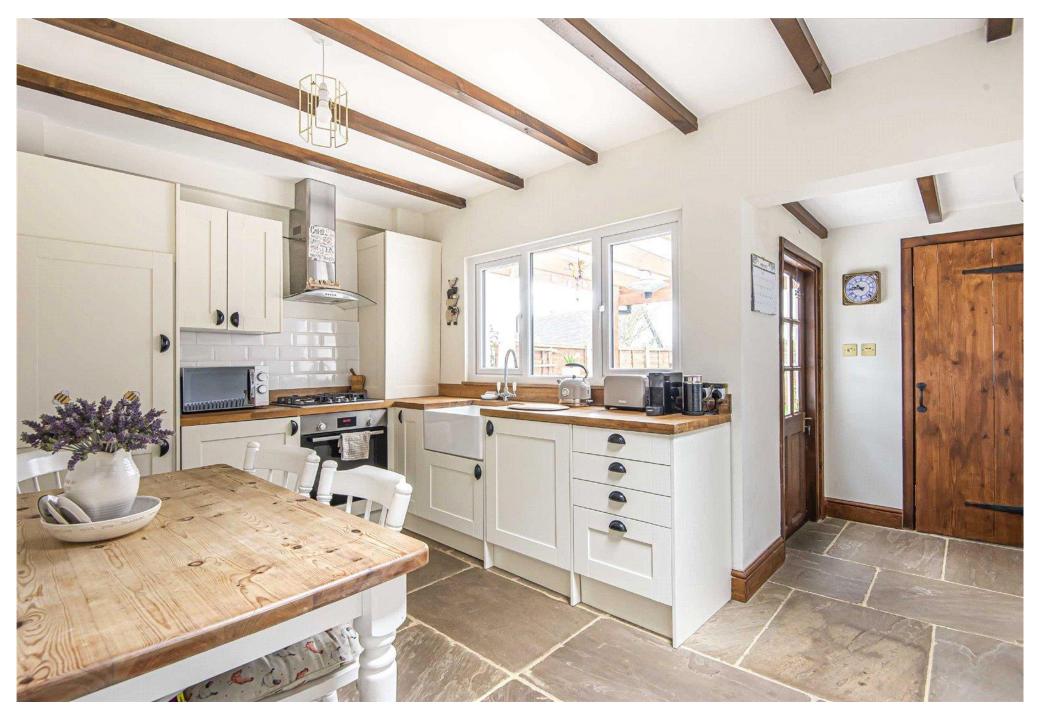

## 15 Church Lane, Northaw EN6 4NX

- NO ONWARD CHAIN. A one bedroom character cottage situated in the pretty village of Northaw. The property comprises, to the ground floor a stunning lounge, fitted kitchen, study and cloakroom. On the first floor there is a spacious principal bedroom with fitted wardrobes and a lovely bathroom.
- ❖ The rear garden is circa 90' in length and has been redesigned to create a lovely entertaining decked area to enjoy the southerly aspect.
- The property is situated in the pretty village of Northaw, although quietly situated the access to London is excellent with good road and rail connections from Potters Bar and Cuffley Train Stations. Trains to Kings Cross take under 25 minutes from the local station and Junction 24 of the M25 is less than 2 miles away. The area offers a very good selection of state, private and community schools.