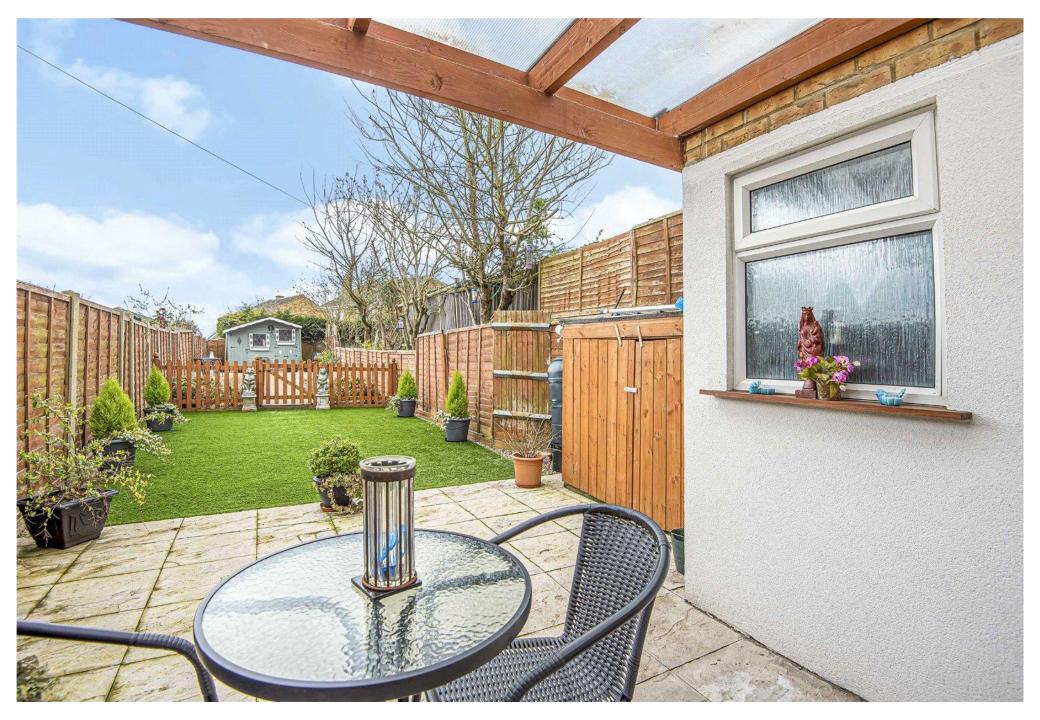

## 15 Church Lane, Northaw EN6 4NX

- NO ONWARD CHAIN. A one bedroom character cottage situated in the pretty village of Northaw. The property comprises, to the ground floor a stunning lounge, fitted kitchen, study and cloakroom. On the first floor there is a spacious principal bedroom with fitted wardrobes and a lovely bathroom.
- ❖ The rear garden is circa 90' in length and has been redesigned to create a lovely entertaining decked area to enjoy the southerly aspect.
- The property is situated in the pretty village of Northaw, although quietly situated the access to London is excellent with good road and rail connections from Potters Bar and Cuffley Train Stations. Trains to Kings Cross take under 25 minutes from the local station and Junction 24 of the M25 is less than 2 miles away. The area offers a very good selection of state, private and community schools.