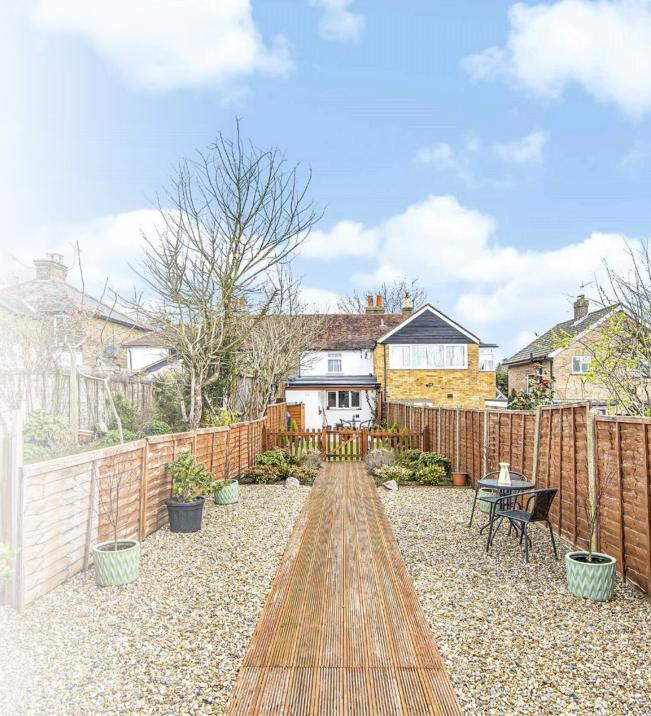

## 15 Church Lane, Northaw EN6 4NX

- NO ONWARD CHAIN. A one bedroom character cottage situated in the pretty village of Northaw. The property comprises, to the ground floor a stunning lounge, fitted kitchen, study and cloakroom. On the first floor there is a spacious principal bedroom with fitted wardrobes and a lovely bathroom.
- ❖ The rear garden is circa 90' in length and has been redesigned to create a lovely entertaining decked area to enjoy the southerly aspect.
- The property is situated in the pretty village of Northaw, although quietly situated the access to London is excellent with good road and rail connections from Potters Bar and Cuffley Train Stations. Trains to Kings Cross take under 25 minutes from the local station and Junction 24 of the M25 is less than 2 miles away. The area offers a very good selection of state, private and community schools.