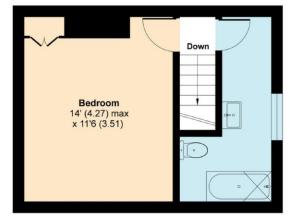

## 15 Church Lane, Northaw EN6 4NX

- NO ONWARD CHAIN. A one bedroom character cottage situated in the pretty village of Northaw. The property comprises, to the ground floor a stunning lounge, fitted kitchen, study and cloakroom. On the first floor there is a spacious principal bedroom with fitted wardrobes and a lovely bathroom.
- ❖ The rear garden is circa 90' in length and has been redesigned to create a lovely entertaining decked area to enjoy the southerly aspect.
- The property is situated in the pretty village of Northaw, although quietly situated the access to London is excellent with good road and rail connections from Potters Bar and Cuffley Train Stations. Trains to Kings Cross take under 25 minutes from the local station and Junction 24 of the M25 is less than 2 miles away. The area offers a very good selection of state, private and community schools.

### Church Lane, Northaw, Potters Bar, EN6

Approximate Area = 694 sq ft / 64 sq m (excludes restricted head height)

For identification only - Not to scale

#### **FIRST FLOOR**

**GROUND FLOOR** 

DISCLAIMER: In accordance with the 1993 Misrepresentation Act the agent had not tested any apparatus, equipment, fixtures, fittings or services and so, cannot verify they are in working order, or fit for their purpose. Neither has the agent checked the legal documentation to verify the leasehold/freehold status of the property. The buyer is advised to obtain verification from their solicitor or surveyor. Also, photographs are for illustration only and may depict items which are not for sale or included in the sale of the property, All sizes are approximate. All dimensions include wardrobe spaces where applicable.