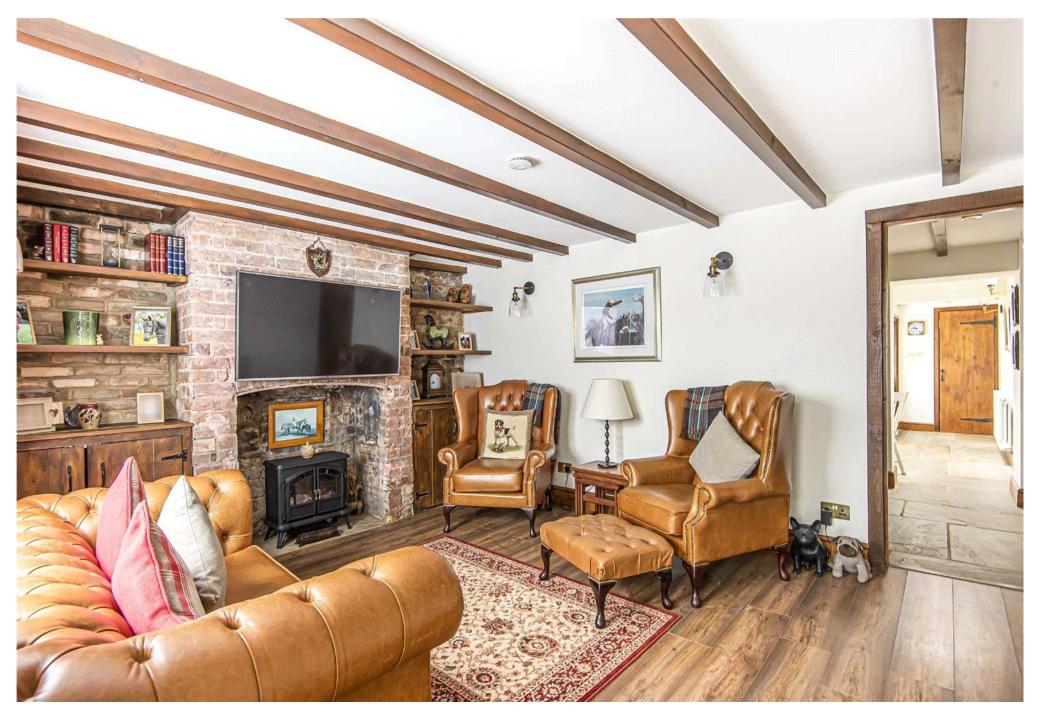

## 15 Church Lane, Northaw EN6 4NX

- NO ONWARD CHAIN. A one bedroom character cottage situated in the pretty village of Northaw. The property comprises, to the ground floor a stunning lounge, fitted kitchen, study and cloakroom. On the first floor there is a spacious principal bedroom with fitted wardrobes and a lovely bathroom.
- ❖ The rear garden is circa 90' in length and has been redesigned to create a lovely entertaining decked area to enjoy the southerly aspect.
- The property is situated in the pretty village of Northaw, although quietly situated the access to London is excellent with good road and rail connections from Potters Bar and Cuffley Train Stations. Trains to Kings Cross take under 25 minutes from the local station and Junction 24 of the M25 is less than 2 miles away. The area offers a very good selection of state, private and community schools.