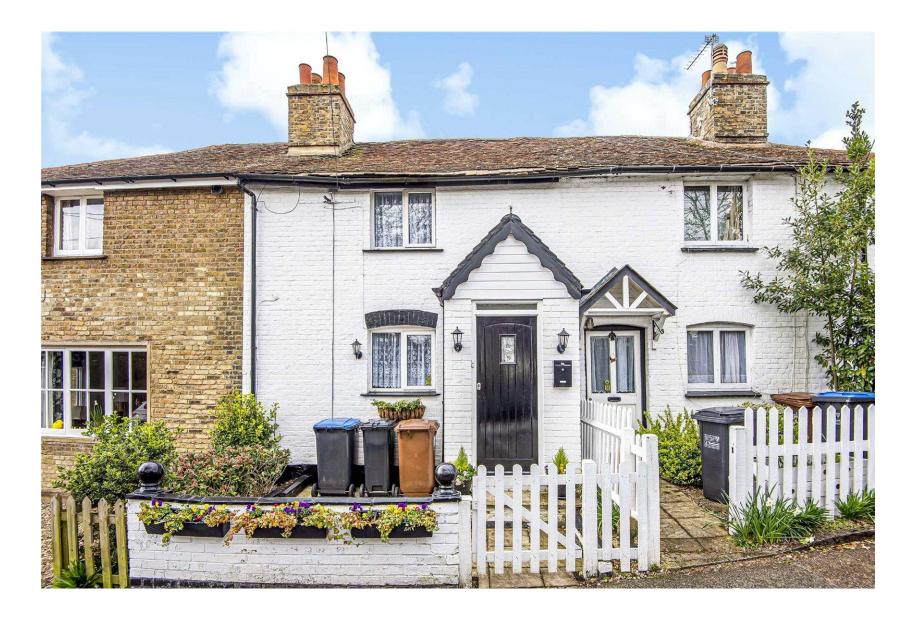

## 15 Church Lane, Northaw EN6 4NX

- NO ONWARD CHAIN. A one bedroom character cottage situated in the pretty village of Northaw. The property comprises, to the ground floor a stunning lounge, fitted kitchen, study and cloakroom. On the first floor there is a spacious principal bedroom with fitted wardrobes and a lovely bathroom.
- ❖ The rear garden is circa 90' in length and has been redesigned to create a lovely entertaining decked area to enjoy the southerly aspect.
- The property is situated in the pretty village of Northaw, although quietly situated the access to London is excellent with good road and rail connections from Potters Bar and Cuffley Train Stations. Trains to Kings Cross take under 25 minutes from the local station and Junction 24 of the M25 is less than 2 miles away. The area offers a very good selection of state, private and community schools.