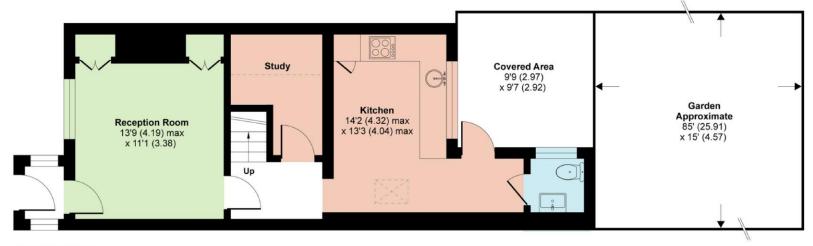

## 15 Church Lane, Northaw EN6 4NX

- NO ONWARD CHAIN. A one bedroom character cottage situated in the pretty village of Northaw. The property comprises, to the ground floor a stunning lounge, fitted kitchen, study and cloakroom. On the first floor there is a spacious principal bedroom with fitted wardrobes and a lovely bathroom.
- ❖ The rear garden is circa 90' in length and has been redesigned to create a lovely entertaining decked area to enjoy the southerly aspect.
- The property is situated in the pretty village of Northaw, although quietly situated the access to London is excellent with good road and rail connections from Potters Bar and Cuffley Train Stations. Trains to Kings Cross take under 25 minutes from the local station and Junction 24 of the M25 is less than 2 miles away. The area offers a very good selection of state, private and community schools.

### Church Lane, Northaw, Potters Bar, EN6

Approximate Area = 694 sq ft / 64 sq m (excludes restricted head height)

For identification only - Not to scale

#### **FIRST FLOOR**

**GROUND FLOOR** 

DISCLAIMER: In accordance with the 1993 Misrepresentation Act the agent had not tested any apparatus, equipment, fixtures, fittings or services and so, cannot verify they are in working order, or fit for their purpose. Neither has the agent checked the legal documentation to verify the leasehold/freehold status of the property. The buyer is advised to obtain verification from their solicitor or surveyor. Also, photographs are for illustration only and may depict items which are not for sale or included in the sale of the property, All sizes are approximate. All dimensions include wardrobe spaces where applicable.