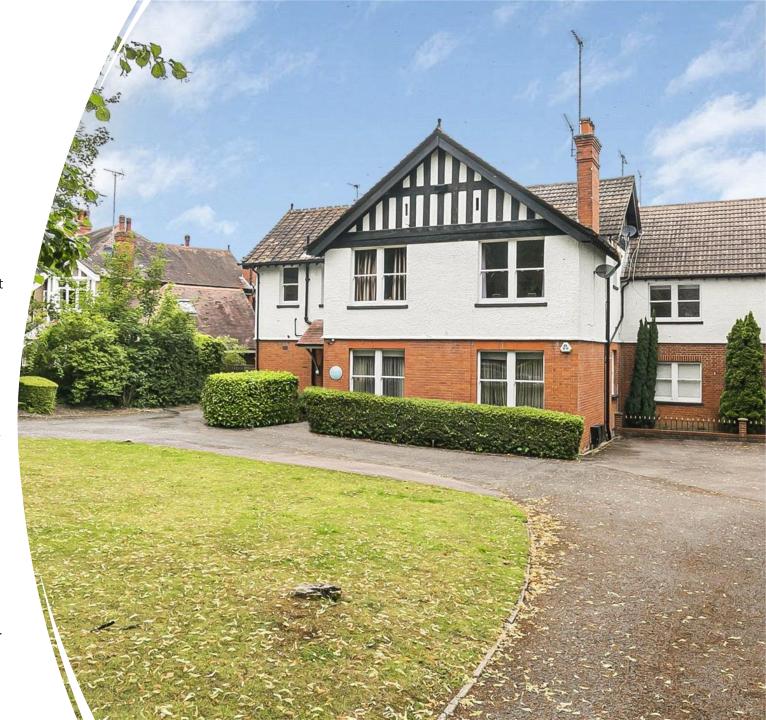

Additionally, this floor includes the principal bedroom with fitted wardrobes and an ensuite bathroom.

To the rear of the property there is a large communal garden mainly laid to lawn with access at the back into your own private garden.

Location: Hadley Wood's local shops, within catchment for Hadley Wood primary school 0.2 miles and mainline station is approximately 0.1 miles away. Cockfosters tube station, Piccadilly line and shopping facilities on the parade are approx. 0.6 miles mile away and the M25 is a short drive away.