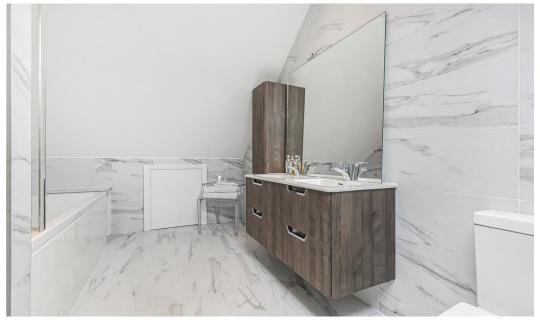

This floor also features a family bathroom and two double bedrooms, both with fitted wardrobes, and one with an ensuite.

On the first floor, there is a large multipurpose family room with a feature floor-to ceiling glass window in the gable, offering stunning views over Hadley Wood.

Additionally, this floor includes the principal bedroom with fitted wardrobes and an ensuite bathroom.

To the rear of the property there is a large communal garden mainly laid to lawn with access at the back into your own private garden.