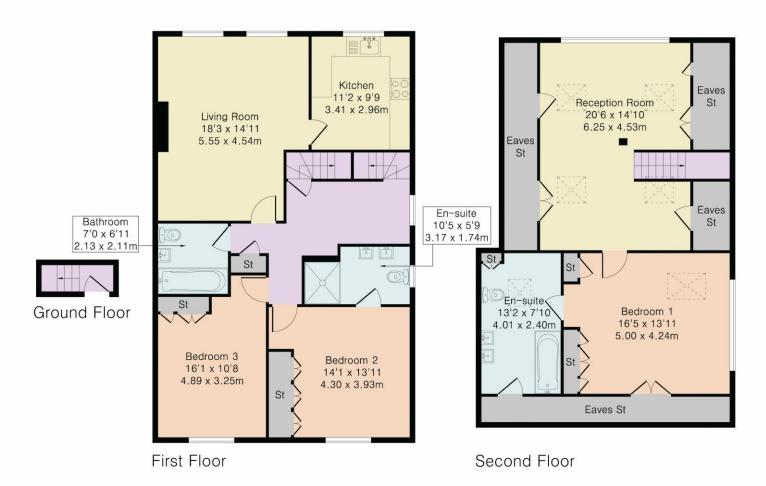

## Rookstone

Welcome to this beautifully presented first floor apartment approximately 1,645 square feet, comprising of private entrance, 3 bedrooms, 3 bathrooms of which 2 are ensuite, 2 living rooms, eat-in kitchen, private garden, large communal garden, with allocated off street parking.

Perfect for those seeking a spacious and stylish home in a desirable location.

The main living space comprises a bright and spacious lounge/dining area that leads into a modern fitted kitchen equipped with a range of integrated appliances.

This floor also features a family bathroom and two double bedrooms, both with fitted wardrobes, and one with an ensuite.

On the first floor, there is a large multipurpose family room with a feature floor-to ceiling glass window in the gable, offering stunning views over Hadley Wood.

Additionally, this floor includes the principal bedroom with fitted wardrobes and an ensuite bathroom.

To the rear of the property there is a large communal garden mainly laid to lawn with access at the back into your own private garden.

## Approximate Gross Internal Area 1645 sq ft - 153 sq m First Floor Area 985 sq ft - 92 sq m Second Floor Area 660 sq ft - 61 sq m