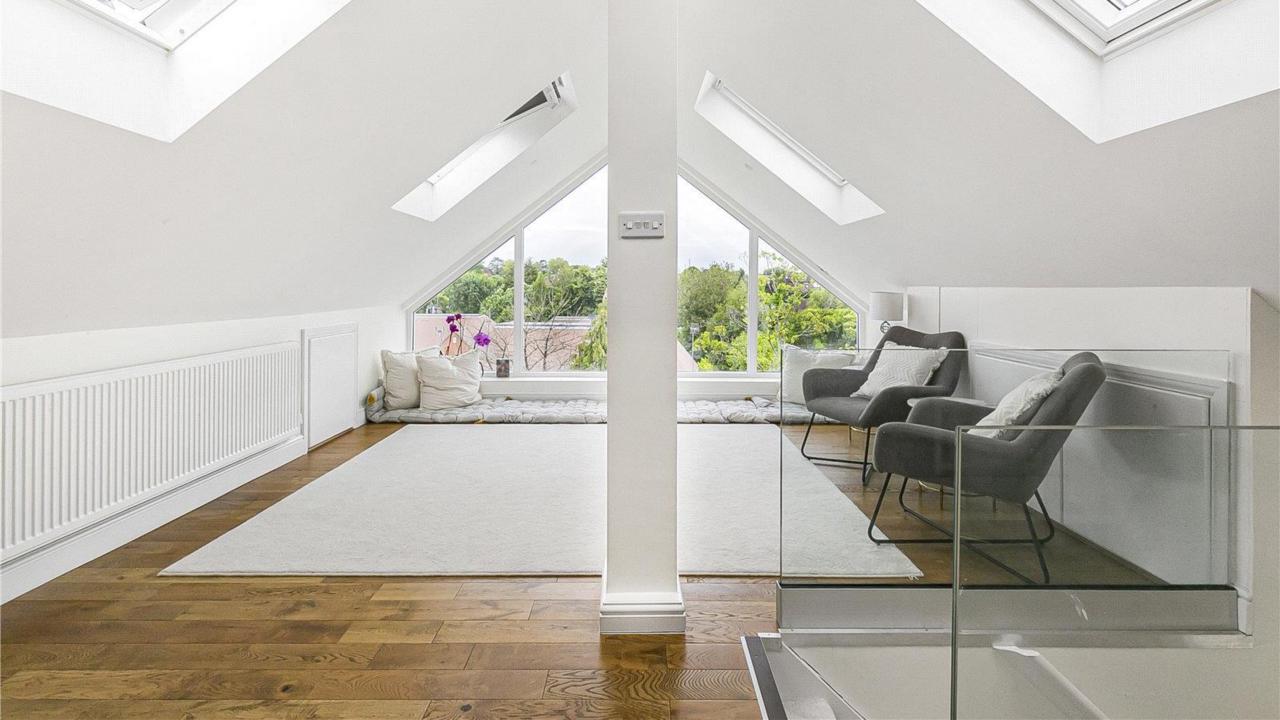

This floor also features a family bathroom and two double bedrooms, both with fitted wardrobes, and one with an ensuite.

On the first floor, there is a large multipurpose family room with a feature floor-to ceiling glass window in the gable, offering stunning views over Hadley Wood.