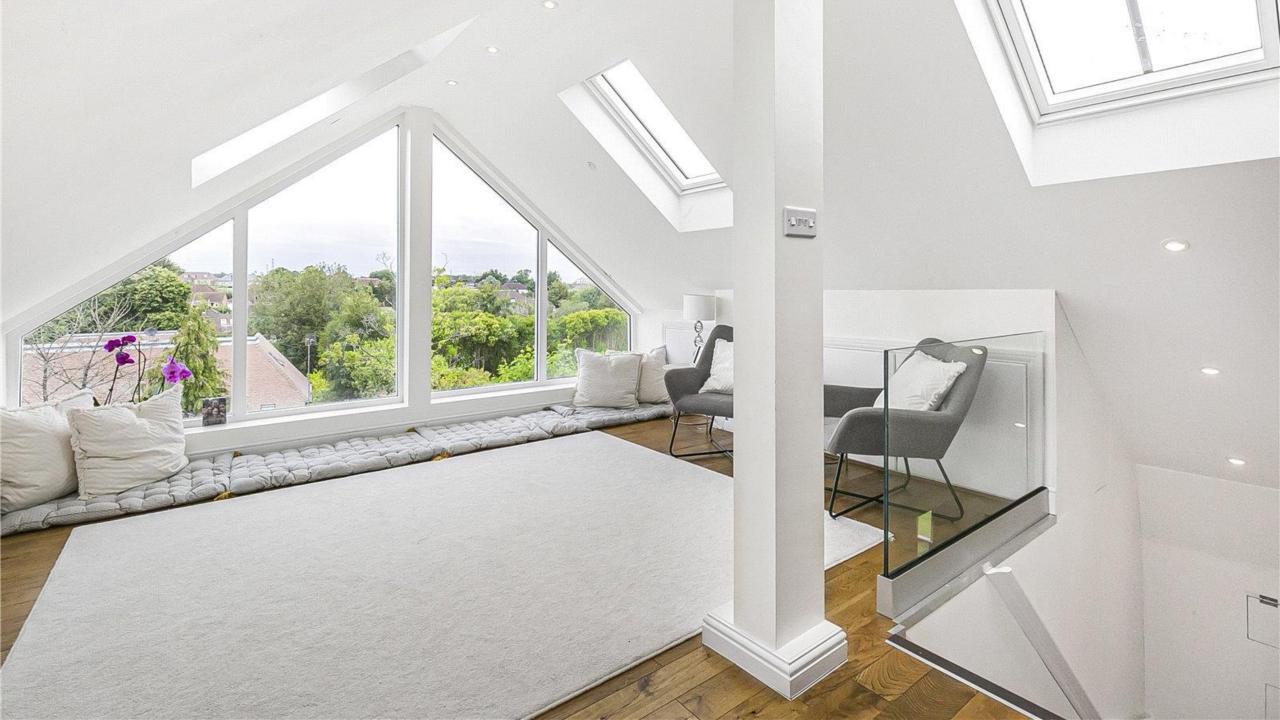

This floor also features a family bathroom and two double bedrooms, both with fitted wardrobes, and one with an ensuite.

On the first floor, there is a large multipurpose family room with a feature floor-to ceiling glass window in the gable, offering stunning views over Hadley Wood.