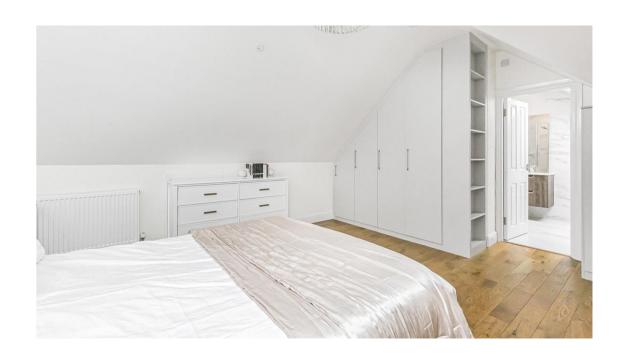

This floor also features a family bathroom and two double bedrooms, both with fitted wardrobes, and one with an ensuite.

On the first floor, there is a large multipurpose family room with a feature floor-to ceiling glass window in the gable, offering stunning views over Hadley Wood.

Additionally, this floor includes the principal bedroom with fitted wardrobes and an ensuite bathroom.

To the rear of the property there is a large communal garden mainly laid to lawn with access at the back into your own private garden.