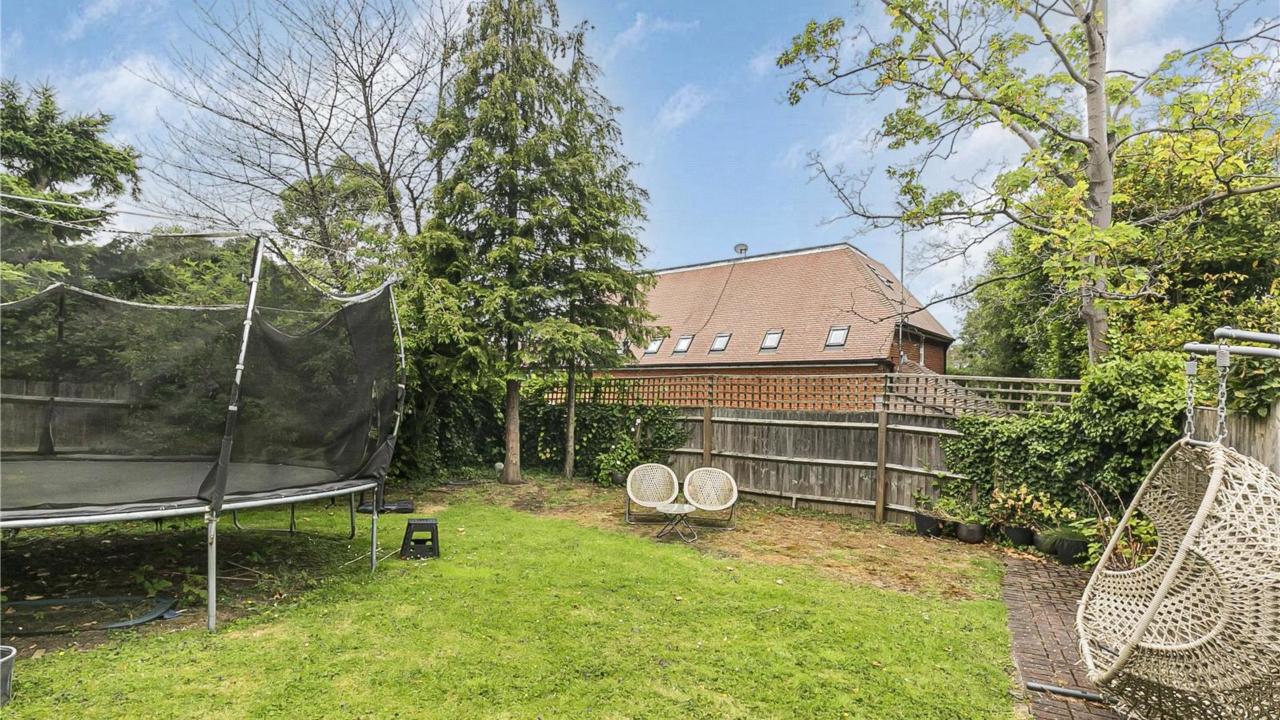

Additionally, this floor includes the principal bedroom with fitted wardrobes and an ensuite bathroom.

To the rear of the property there is a large communal garden mainly laid to lawn with access at the back into your own private garden.