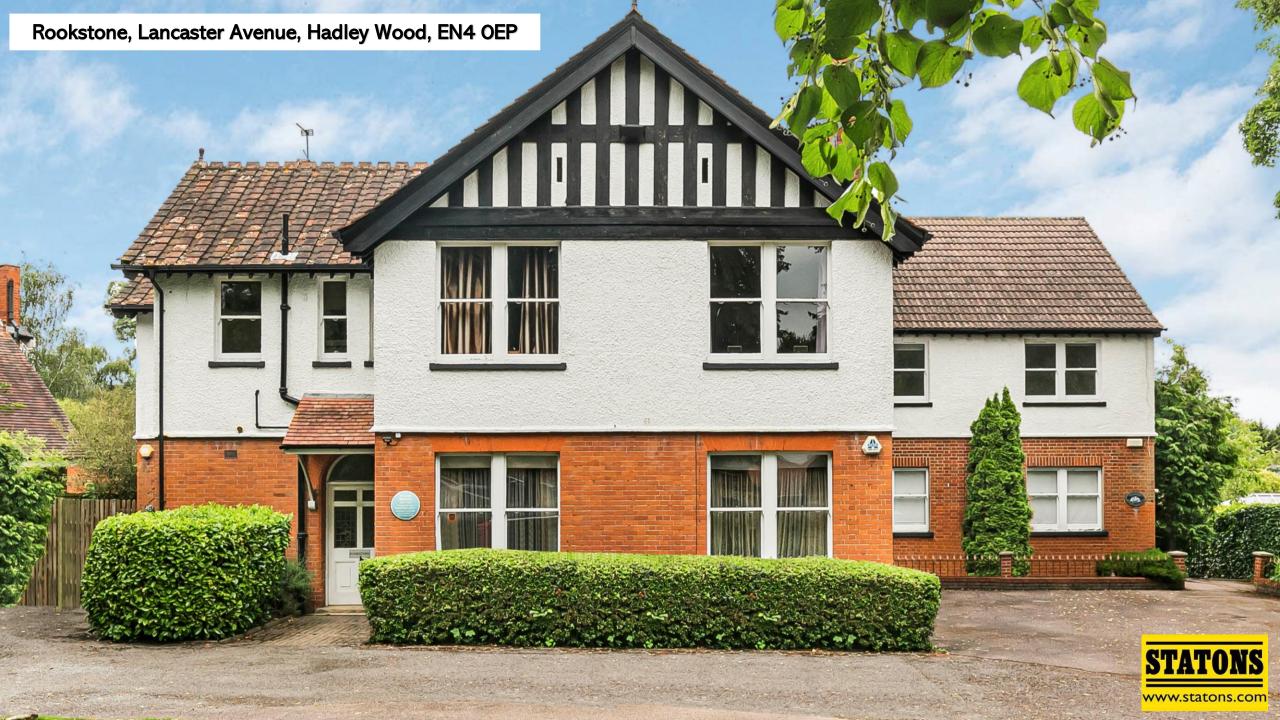

## Rookstone

Welcome to this beautifully presented first floor apartment approximately 1,645 square feet, comprising of private entrance, 3 bedrooms, 3 bathrooms of which 2 are ensuite, 2 living rooms, eat-in kitchen, private garden, large communal garden, with allocated off street parking.

Perfect for those seeking a spacious and stylish home in a desirable location.

The main living space comprises a bright and spacious lounge/dining area that leads into a modern fitted kitchen equipped with a range of integrated appliances.