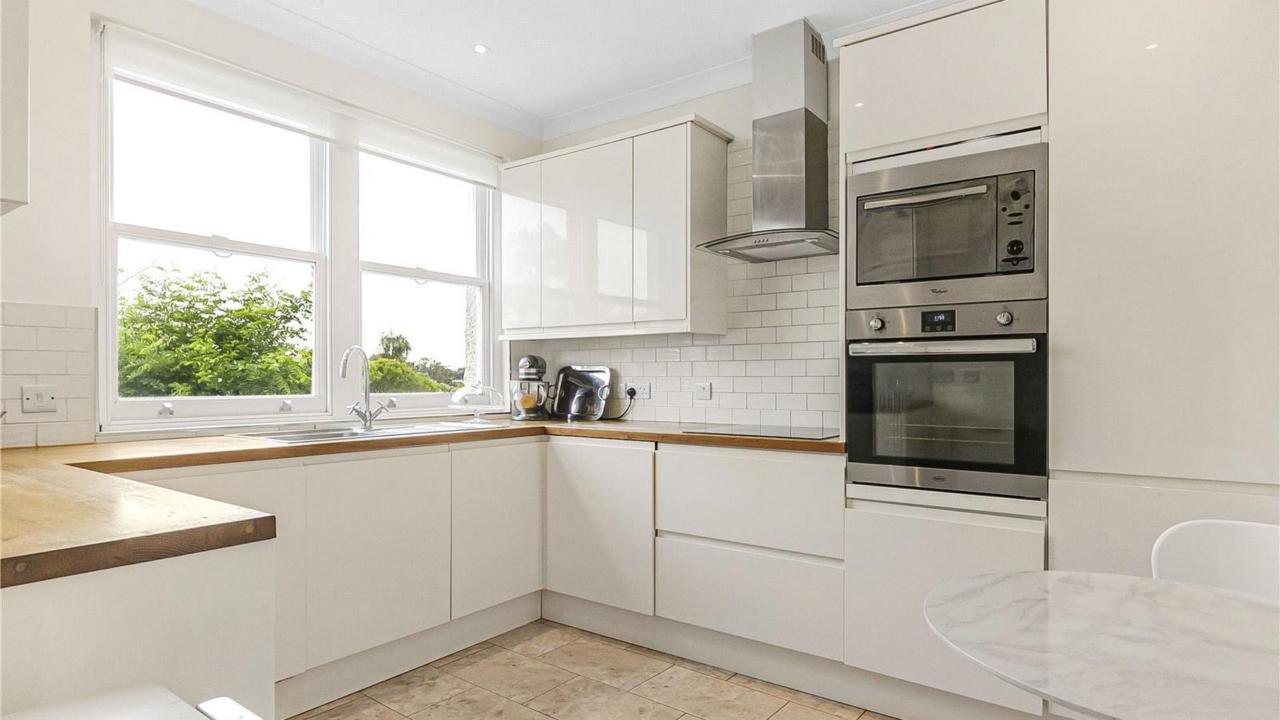

Perfect for those seeking a spacious and stylish home in a desirable location.

The main living space comprises a bright and spacious lounge/dining area that leads into a modern fitted kitchen equipped with a range of integrated appliances.