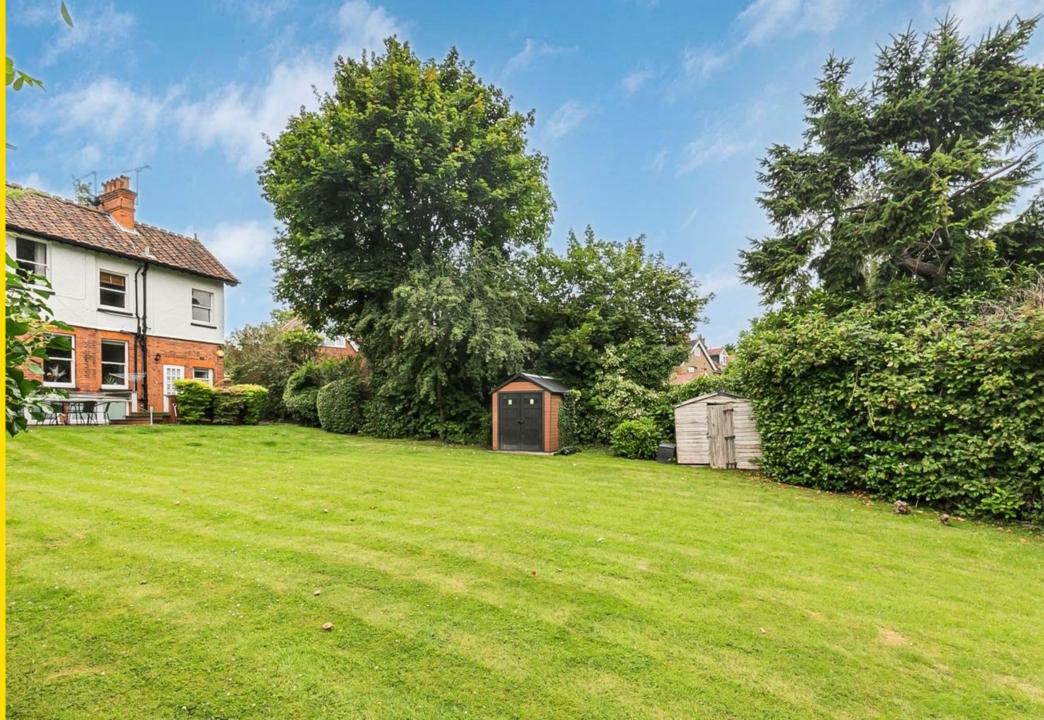

Additionally, this floor includes the principal bedroom with fitted wardrobes and an ensuite bathroom.

To the rear of the property there is a large communal garden mainly laid to lawn with access at the back into your own private garden.