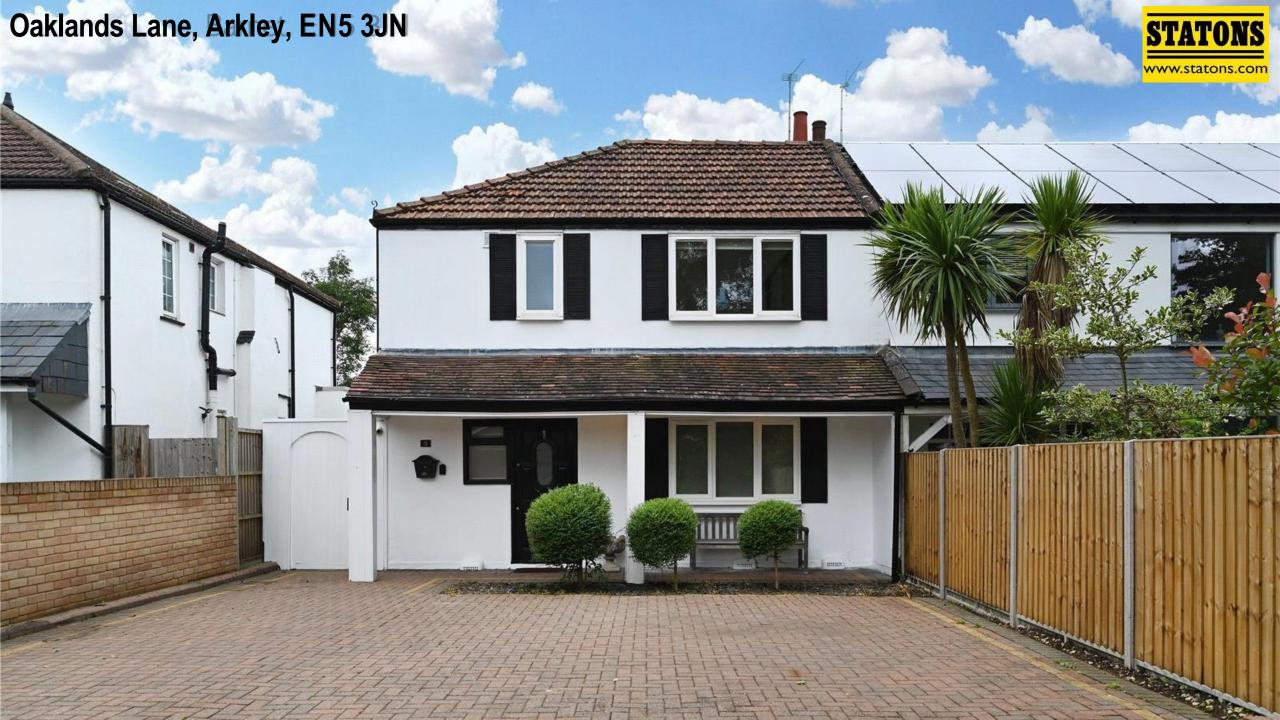

## Oaklands Lane

\*\*\* CHAIN FREE \*\*\* Situated on this highly sought after lane in Arkley, a bright well-presented semi- detached house backing onto farmland.

The property has plenty of scope for extending subject to the relevant planning permissions and comprises a large reception room leading through to a wonderful open plan dining room with fitted kitchen area and 2 pairs of French doors onto the rear garden and a ground floor guest w.c.

The first floor has 2 spacious bedrooms (formally 3 bedrooms), a family bathroom and an ensuite wet room.

Externally there is a 50' rear garden with a large sun terrace, lawn area, garden shed and a side access gate. The 30' frontage provides off street parking for several vehicles and access to the rear garden.