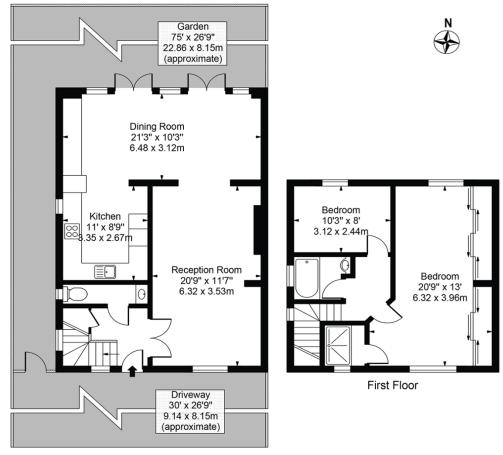

Oaklands Lane
Approx. Gross Internal Area 1106 Sq Ft - 102.75 Sq M

Ground Floor

For Illustration Purposes Only - Not To Scale

This floor plan should be used as a general outline for guidance only and does not constitute in whole or in part an offer or contract.

## Oaklands Lane

\*\*\* CHAIN FREE \*\*\* Situated on this highly sought after lane in Arkley, a bright well-presented semi- detached house backing onto farmland.

The property has plenty of scope for extending subject to the relevant planning permissions and comprises a large reception room leading through to a wonderful open plan dining room with fitted kitchen area and 2 pairs of French doors onto the rear garden and a ground floor guest w.c.

The first floor has 2 spacious bedrooms (formally 3 bedrooms), a family bathroom and an ensuite wet room.

Externally there is a 50' rear garden with a large sun terrace, lawn area, garden shed and a side access gate. The 30' frontage provides off street parking for several vehicles and access to the rear garden.