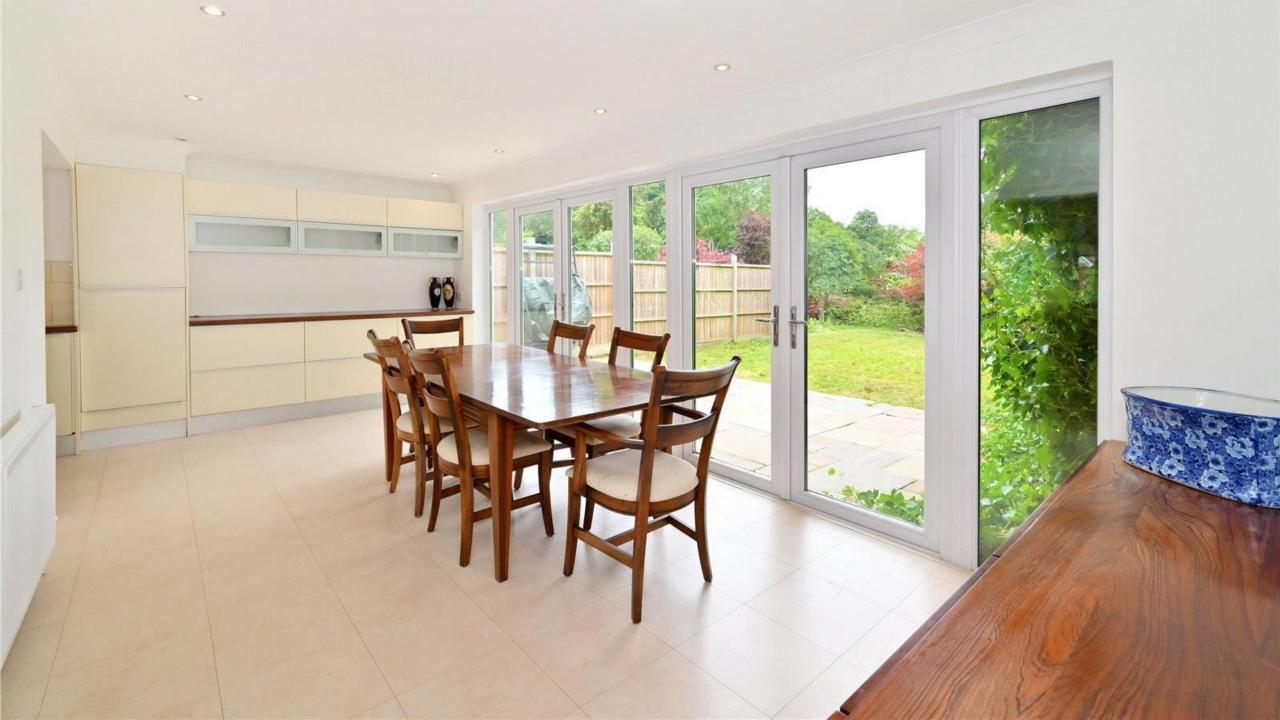

## Oaklands Lane

\*\*\* CHAIN FREE \*\*\* Situated on this highly sought after lane in Arkley, a bright well-presented semi- detached house backing onto farmland.

The property has plenty of scope for extending subject to the relevant planning permissions and comprises a large reception room leading through to a wonderful open plan dining room with fitted kitchen area and 2 pairs of French doors onto the rear garden and a ground floor guest w.c.

The first floor has 2 spacious bedrooms (formally 3 bedrooms), a family bathroom and an ensuite wet room.

Externally there is a 50' rear garden with a large sun terrace, lawn area, garden shed and a side access gate. The 30' frontage provides off street parking for several vehicles and access to the rear garden.