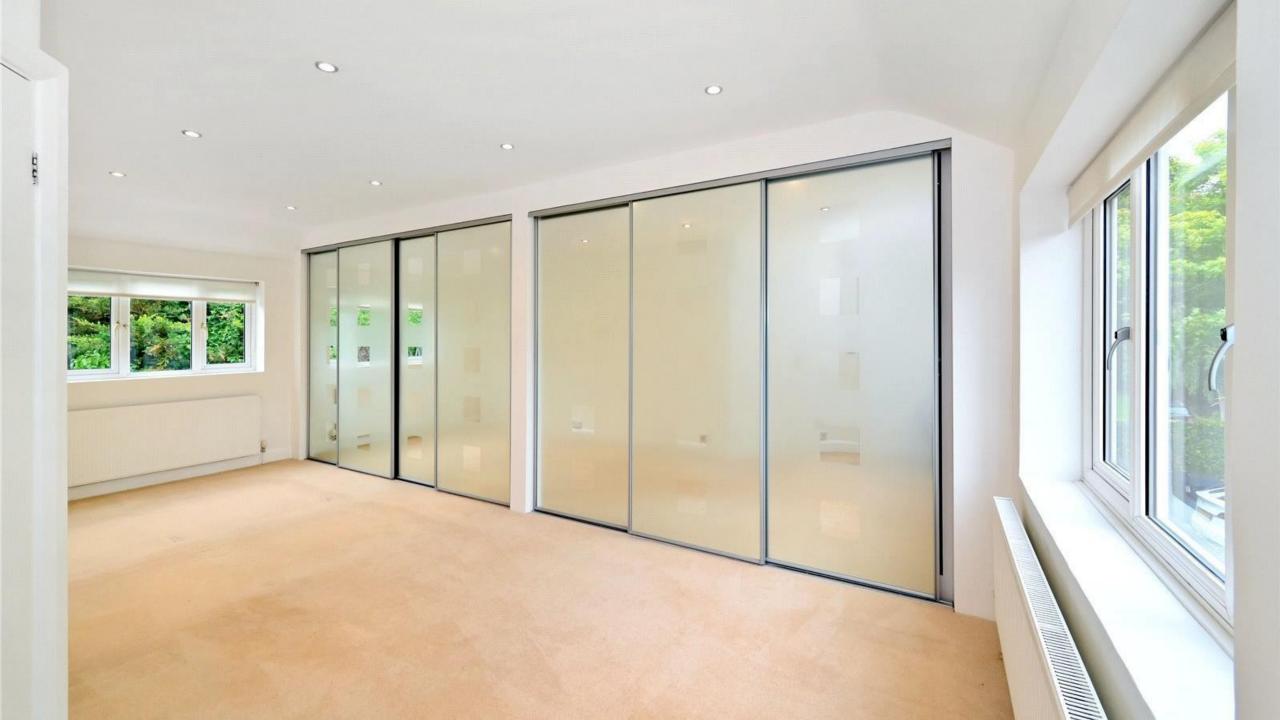

The first floor has 2 spacious bedrooms (formally 3 bedrooms), a family bathroom and an ensuite wet room.

Externally there is a 50' rear garden with a large sun terrace, lawn area, garden shed and a side access gate. The 30' frontage provides off street parking for several vehicles and access to the rear garden.