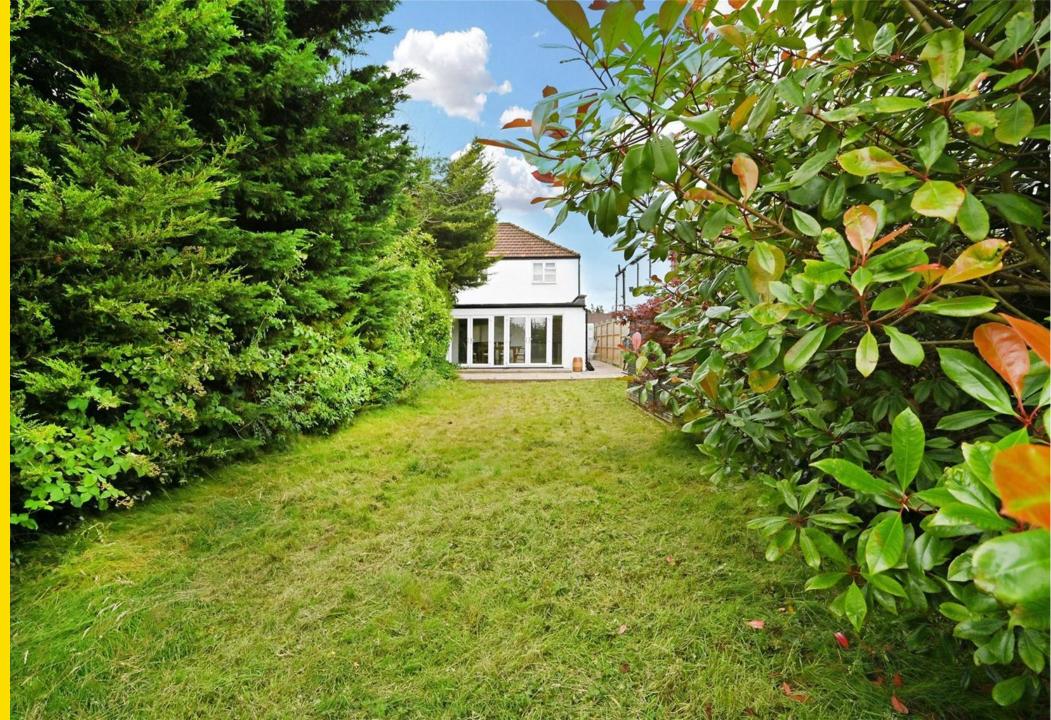

The first floor has 2 spacious bedrooms (formally 3 bedrooms), a family bathroom and an ensuite wet room.

Externally there is a 50' rear garden with a large sun terrace, lawn area, garden shed and a side access gate. The 30' frontage provides off street parking for several vehicles and access to the rear garden.