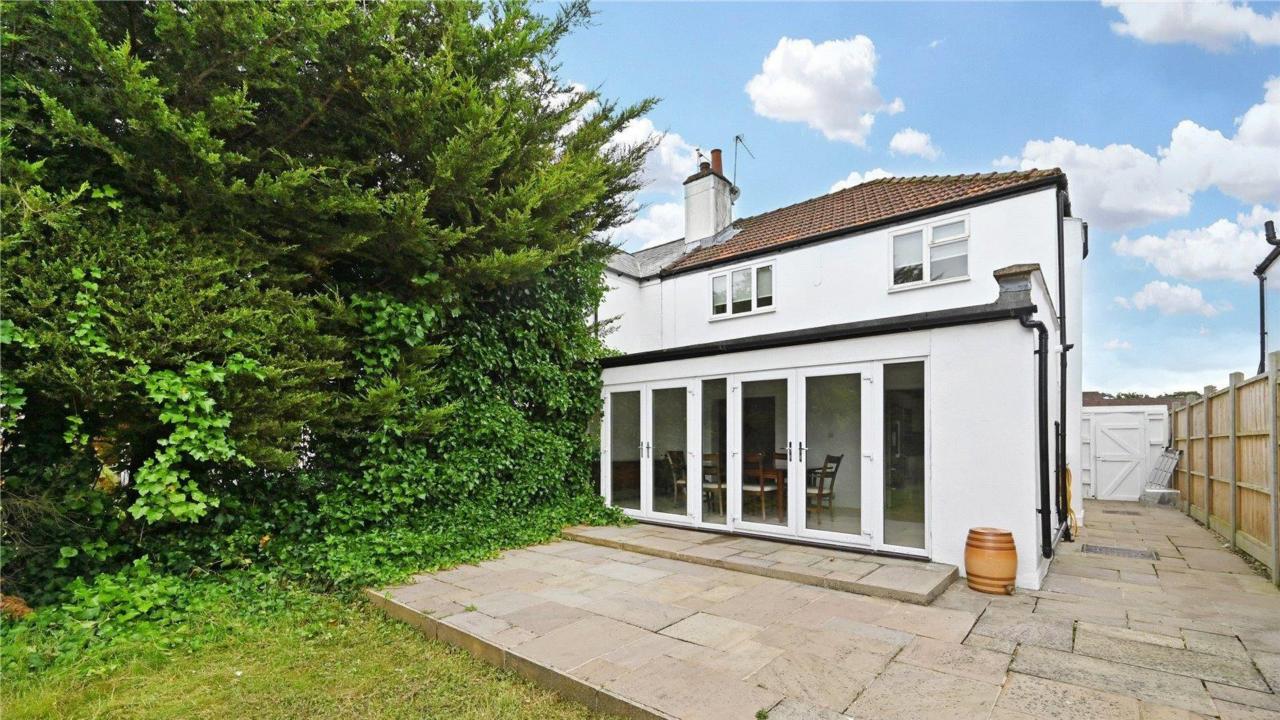

## Oaklands Lane

\*\*\* CHAIN FREE \*\*\* Situated on this highly sought after lane in Arkley, a bright well-presented semi- detached house backing onto farmland.

The property has plenty of scope for extending subject to the relevant planning permissions and comprises a large reception room leading through to a wonderful open plan dining room with fitted kitchen area and 2 pairs of French doors onto the rear garden and a ground floor guest w.c.

The first floor has 2 spacious bedrooms (formally 3 bedrooms), a family bathroom and an ensuite wet room.

Externally there is a 50' rear garden with a large sun terrace, lawn area, garden shed and a side access gate. The 30' frontage provides off street parking for several vehicles and access to the rear garden.