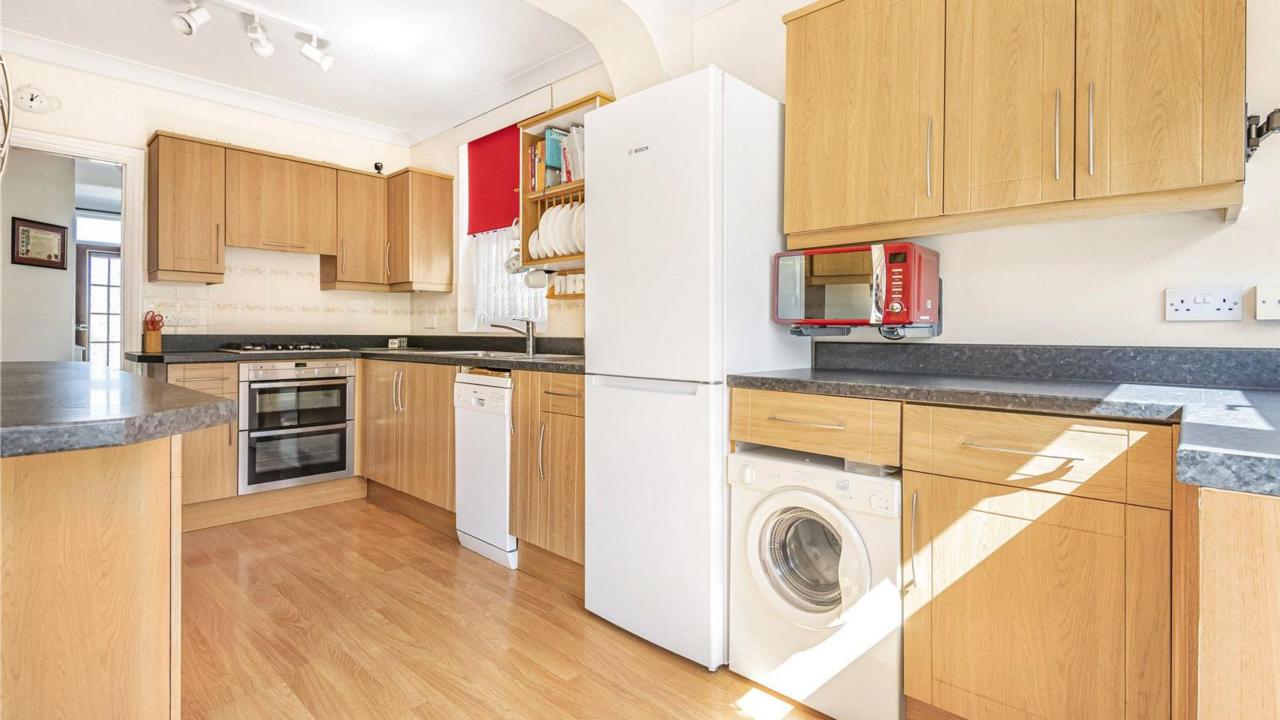

## 53 Wentworth Road, Barnet, EN5 4NZ £780,000

\*\*\* CHAIN FREE \*\*\* A bright and spacious 3 bedroom semi-detached home situated on this sought after residential road. The ground floor features a welcoming hallway leading to a bright front-facing lounge, a dining room, and a large kitchen with direct access to a sizeable private garden. A guest w.c and two handy store cupboards add to the practicality of the space.