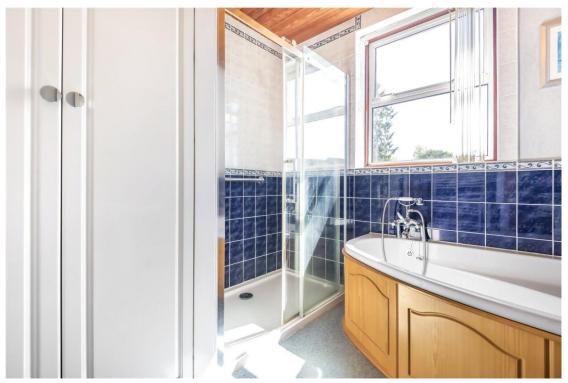

Upstairs, you'll find three bedrooms - two doubles with built-in storage and a third single bedroom suited for a study or guest space. A family bathroom with a separate w.c completes the first floor layout.