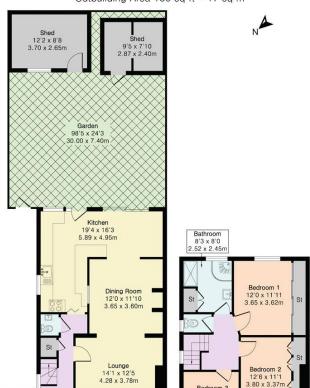

## Approximate Gross Internal Area 1328 sq ft - 123 sq m

Ground Floor Area 661 sq ft - 61 sq m First Floor Area 487 sq ft - 45 sq m Outbuilding Area 180 sq ft - 17 sq m

Local Authority: Barnet Council Tax band: E

Tenure: Freehold

Although Pink Plan Itd ensures the highest level of accuracy, measurements of doors, windows and rooms are approximate and no responsibility is taken for error, omission or misstatement. These plans are for representation purposes only as defined by RICS code of measuring practise. No guarantee is given on total square footage of the property within this plan. The figure icon is for initial guidance only and should not be relied on as a basis of valuation.