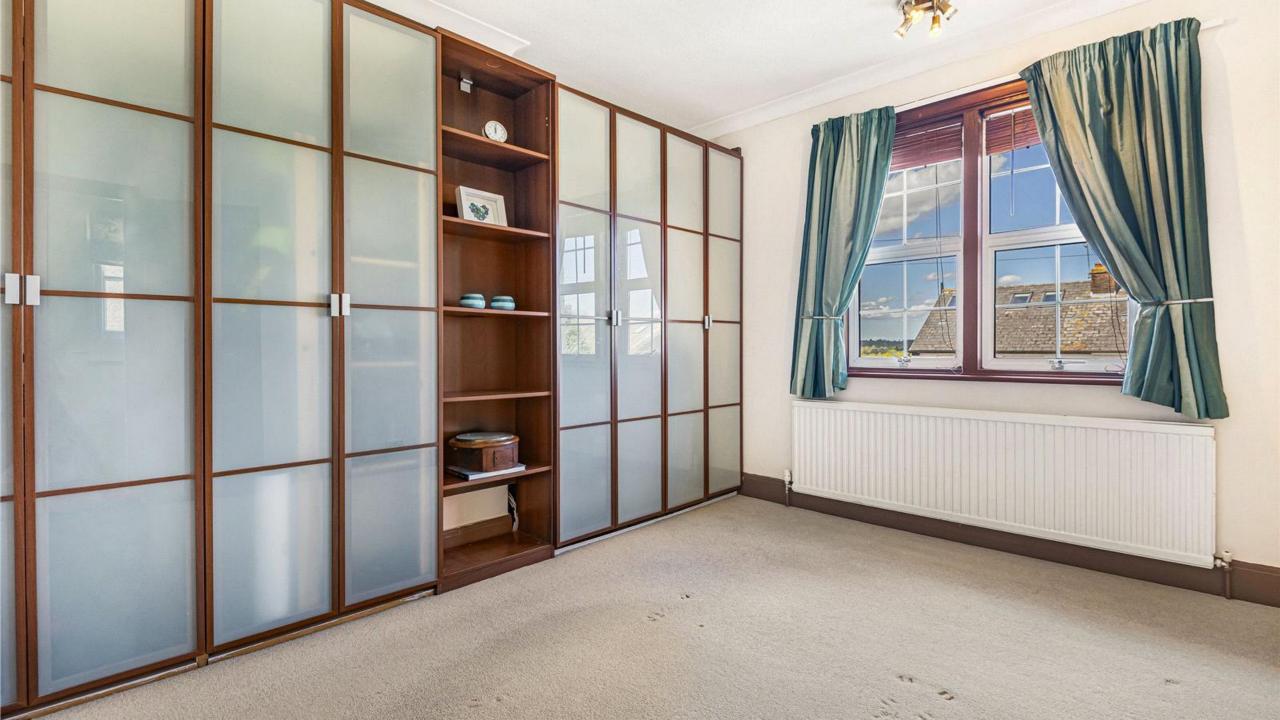

Upstairs, you'll find three bedrooms - two doubles with built-in storage and a third single bedroom suited for a study or guest space. A family bathroom with a separate w.c completes the first floor layout.