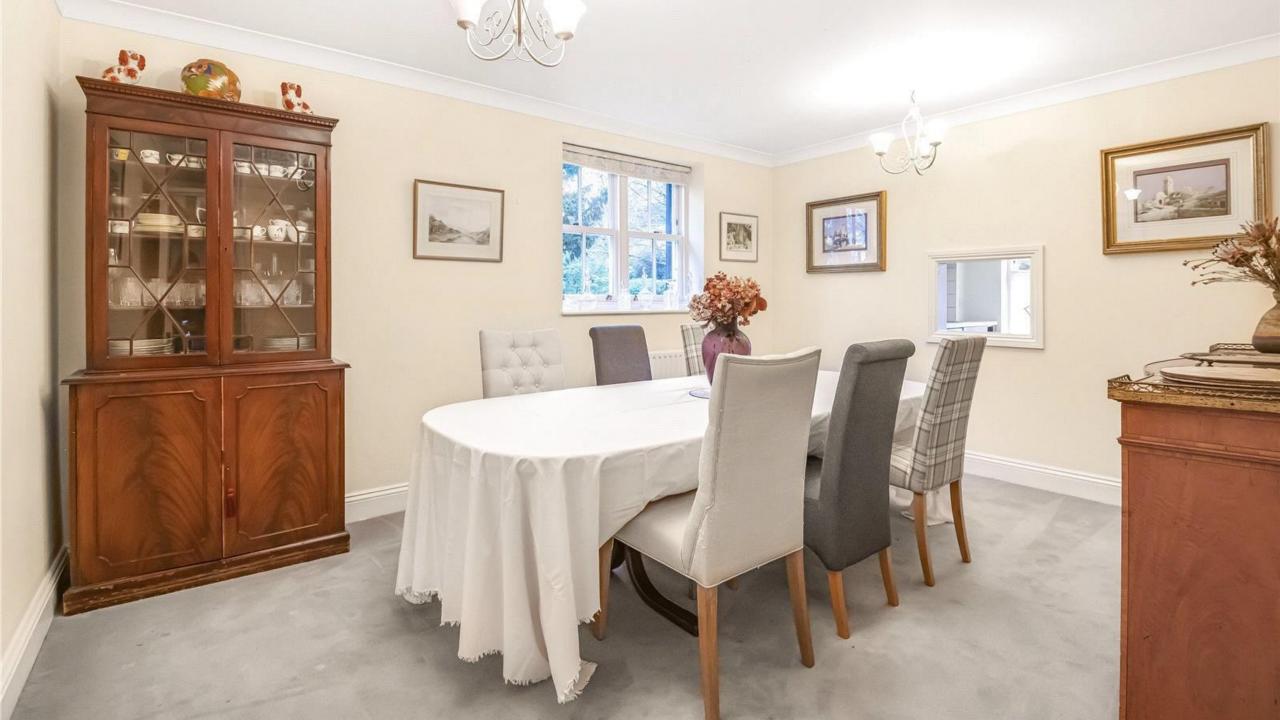

The apartment benefits from three well-proportioned reception rooms, including a large lounge with a gas fireplace and French doors leading to the balcony, a dedicated office space, and a formal dining room. The bright and airy kitchen provides ample space for a dining table, features a stylish kitchen island, and is equipped with integrated appliances, making it both functional and inviting.