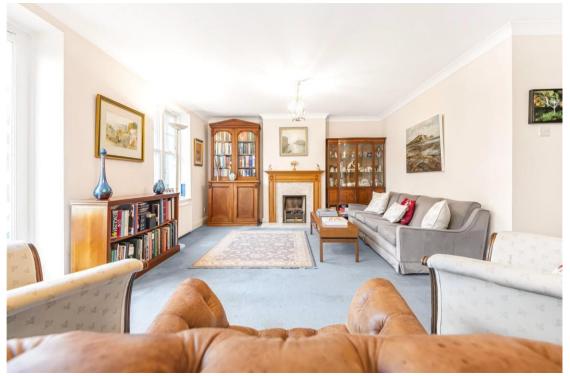

The apartment benefits from three well-proportioned reception rooms, including a large lounge with a gas fireplace and French doors leading to the balcony, a dedicated office space, and a formal dining room. The bright and airy kitchen provides ample space for a dining table, features a stylish kitchen island, and is equipped with integrated appliances, making it both functional and inviting.