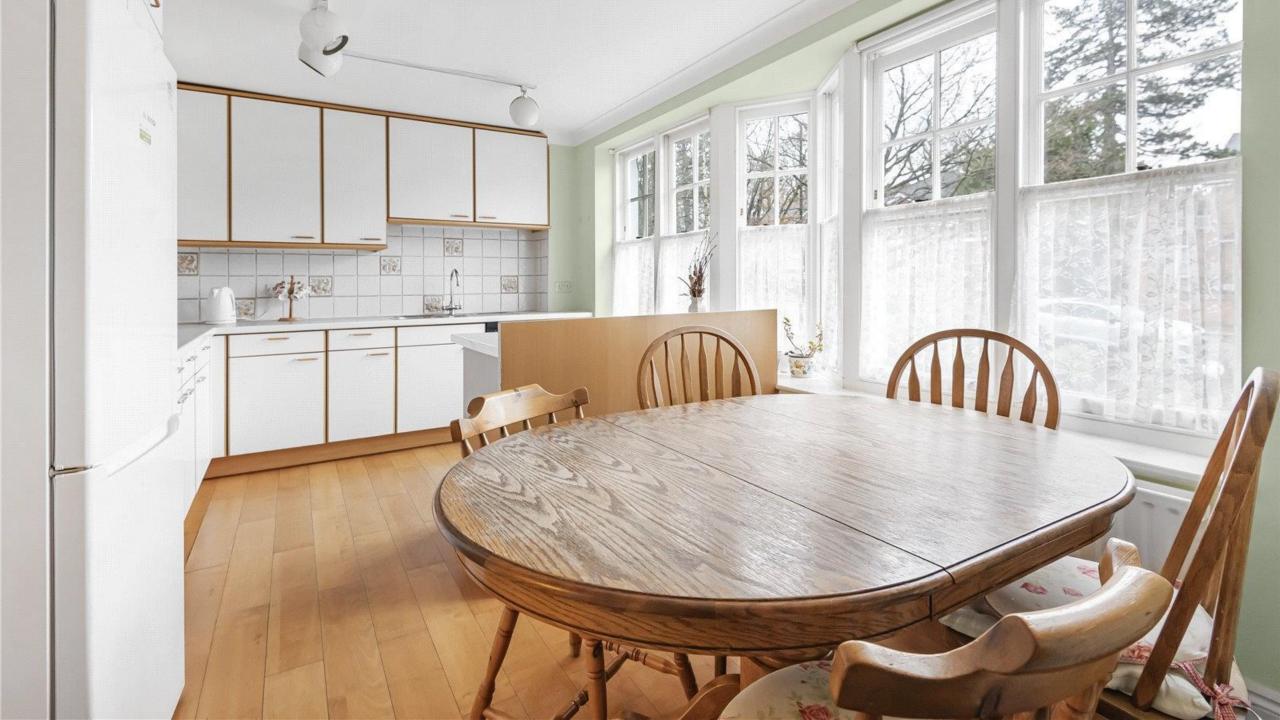

The apartment benefits from three well-proportioned reception rooms, including a large lounge with a gas fireplace and French doors leading to the balcony, a dedicated office space, and a formal dining room. The bright and airy kitchen provides ample space for a dining table, features a stylish kitchen island, and is equipped with integrated appliances, making it both functional and inviting.