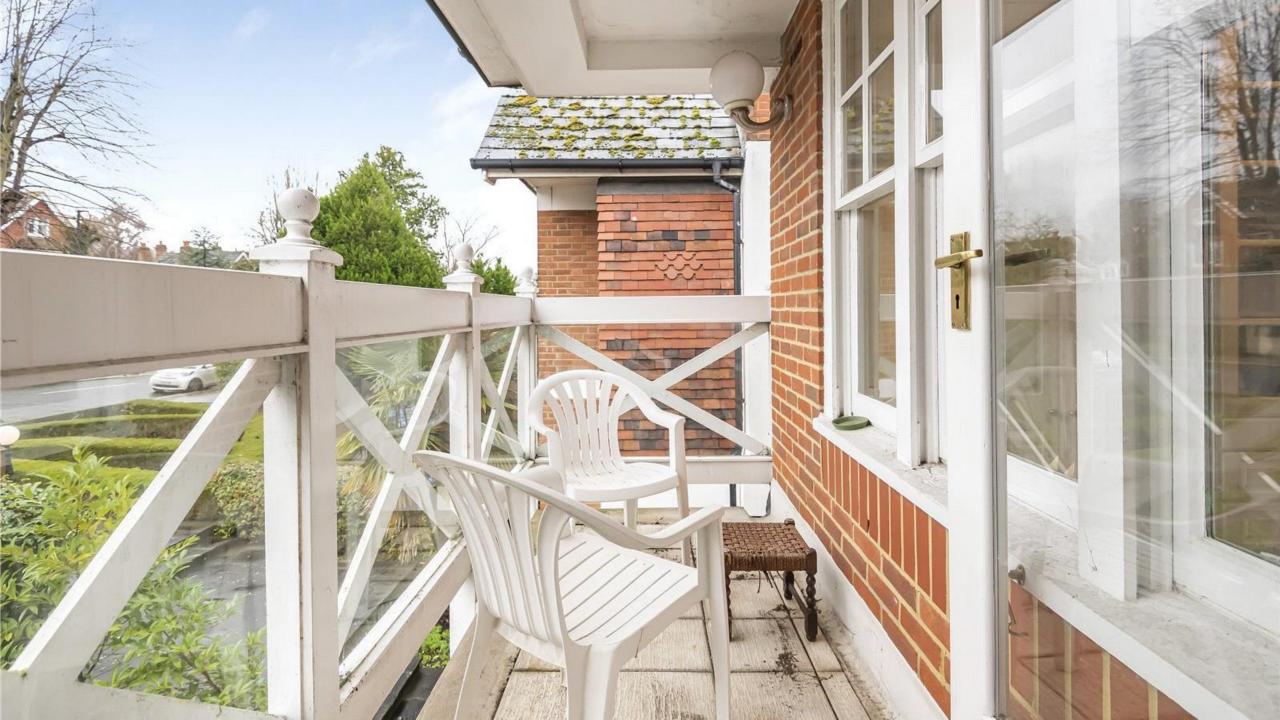

The apartment benefits from three well-proportioned reception rooms, including a large lounge with a gas fireplace and French doors leading to the balcony, a dedicated office space, and a formal dining room. The bright and airy kitchen provides ample space for a dining table, features a stylish kitchen island, and is equipped with integrated appliances, making it both functional and inviting.