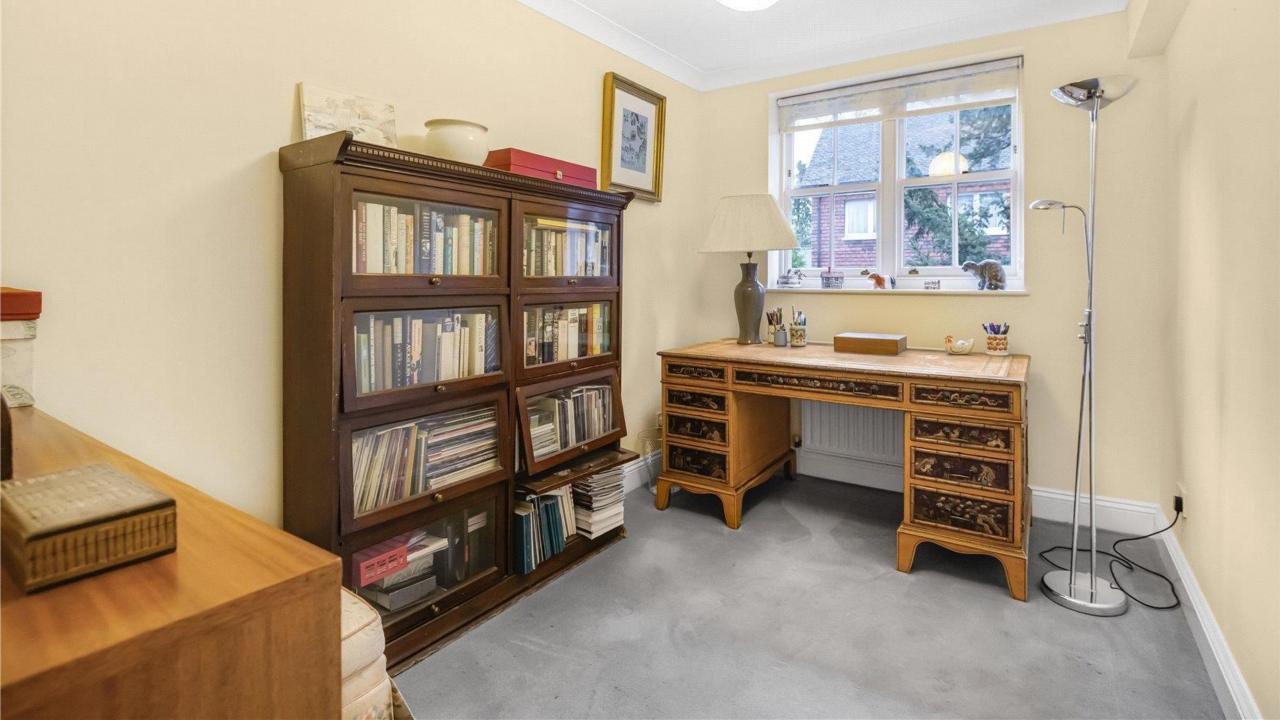

The apartment benefits from three well-proportioned reception rooms, including a large lounge with a gas fireplace and French doors leading to the balcony, a dedicated office space, and a formal dining room. The bright and airy kitchen provides ample space for a dining table, features a stylish kitchen island, and is equipped with integrated appliances, making it both functional and inviting.