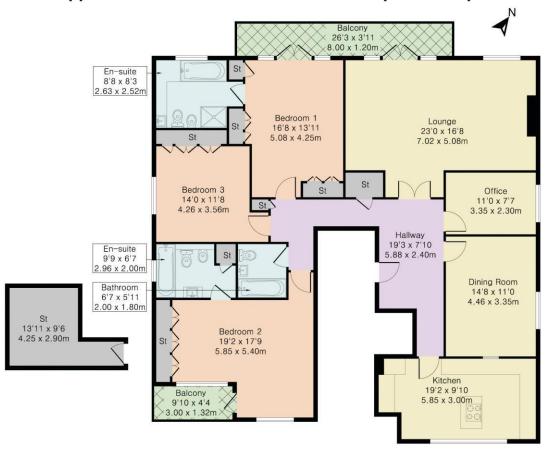

## Approximate Gross Internal Area 1901 sq ft - 177 sq m

Although Pink Plan Itd ensures the highest level of accuracy, measurements of doors, windows and rooms are approximate and no responsibility is taken for error, omission or misstatement. These plans are for representation purposes only as defined by RICS code of measuring practise. No guarantee is given on total square footage of the property within this plan. The figure icon is for initial guidance only and should not be relied on as a basis of valuation.