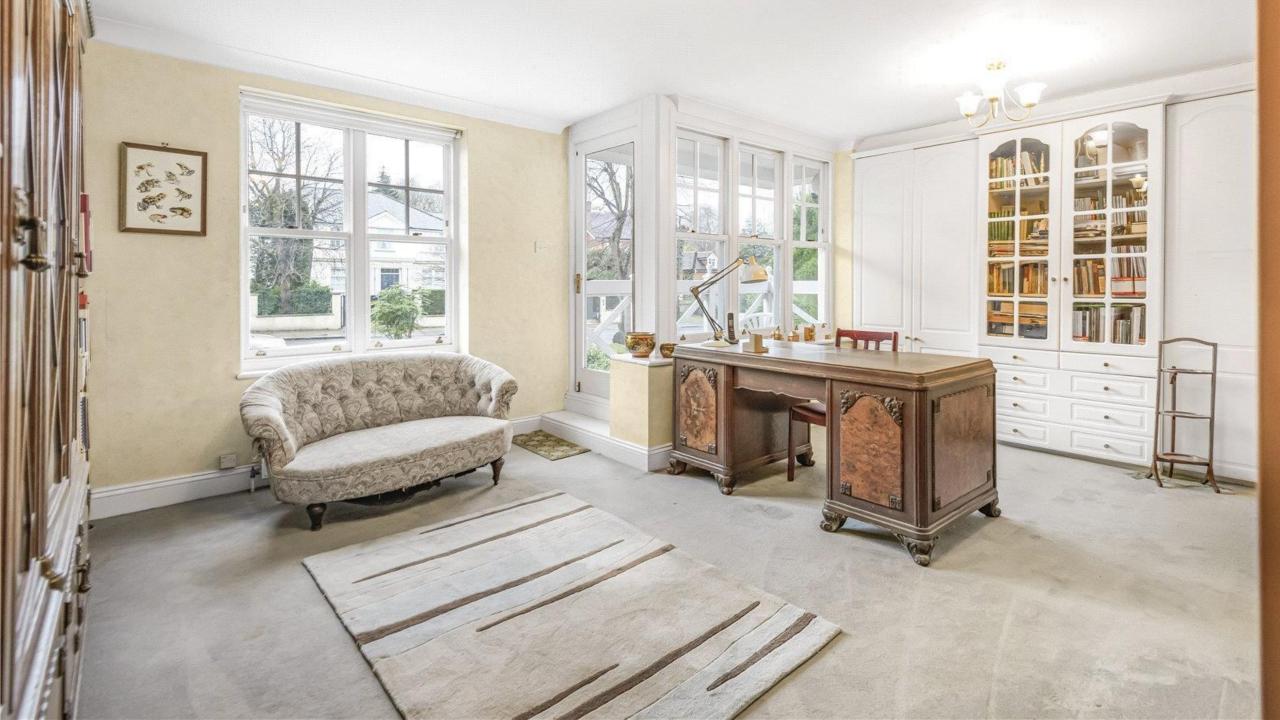

The apartment benefits from three well-proportioned reception rooms, including a large lounge with a gas fireplace and French doors leading to the balcony, a dedicated office space, and a formal dining room. The bright and airy kitchen provides ample space for a dining table, features a stylish kitchen island, and is equipped with integrated appliances, making it both functional and inviting.