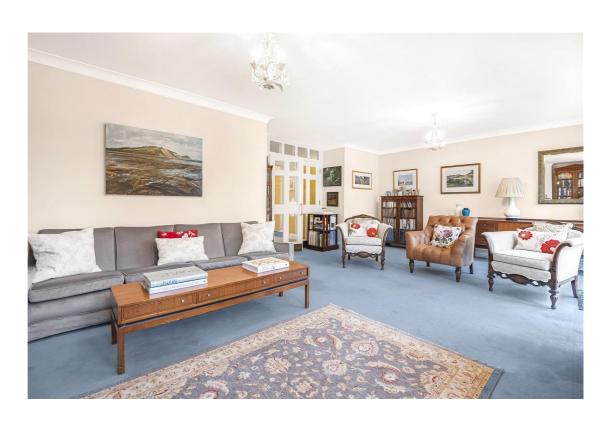

The apartment benefits from three well-proportioned reception rooms, including a large lounge with a gas fireplace and French doors leading to the balcony, a dedicated office space, and a formal dining room. The bright and airy kitchen provides ample space for a dining table, features a stylish kitchen island, and is equipped with integrated appliances, making it both functional and inviting.