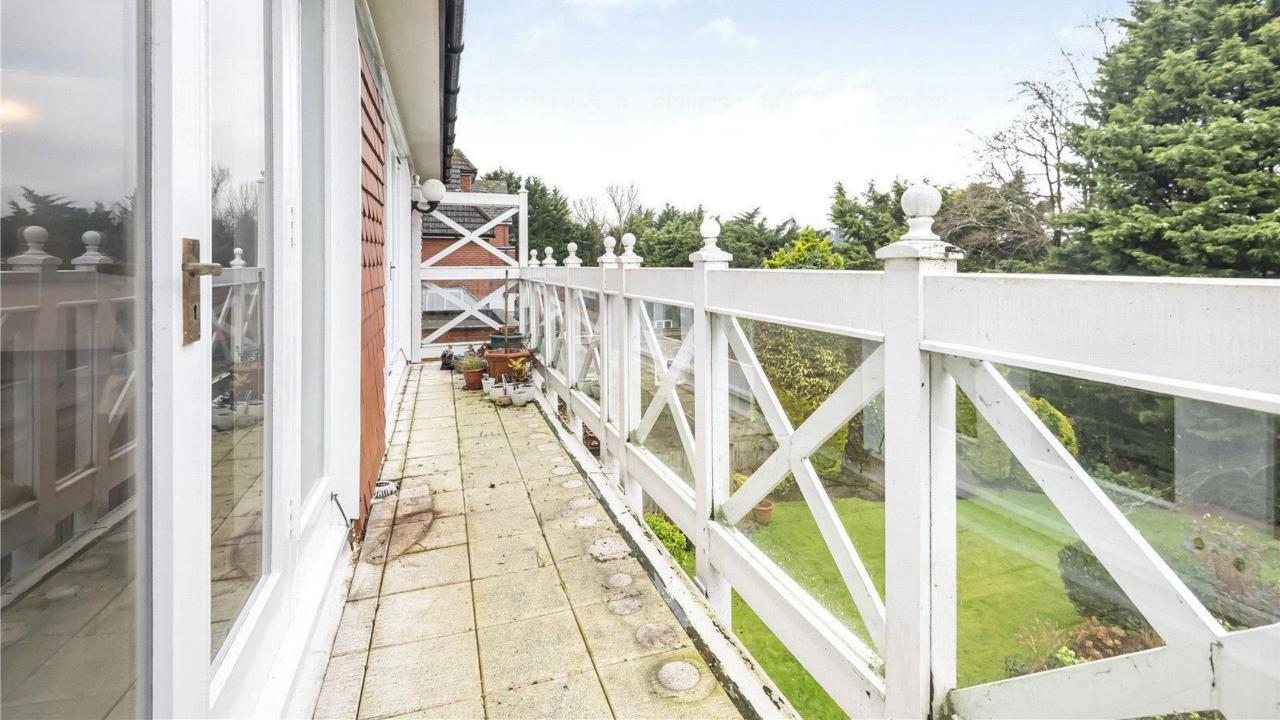

The apartment benefits from three well-proportioned reception rooms, including a large lounge with a gas fireplace and French doors leading to the balcony, a dedicated office space, and a formal dining room. The bright and airy kitchen provides ample space for a dining table, features a stylish kitchen island, and is equipped with integrated appliances, making it both functional and inviting.