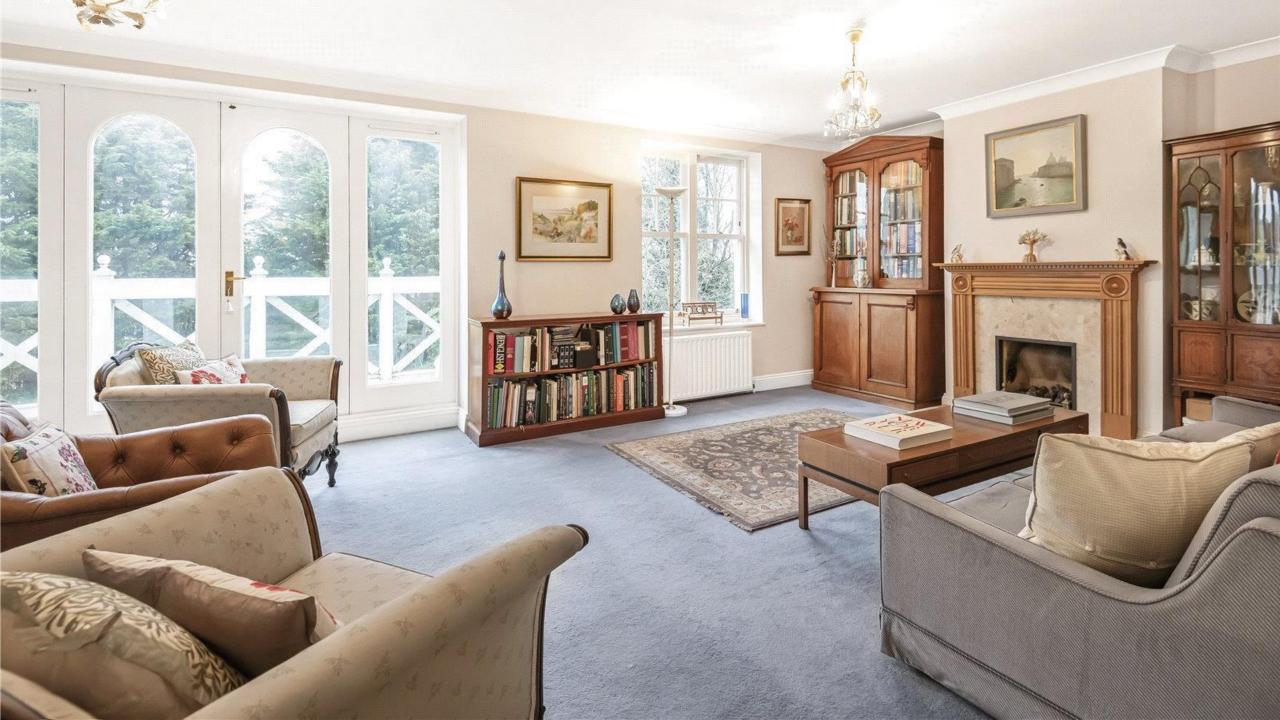

The apartment benefits from three well-proportioned reception rooms, including a large lounge with a gas fireplace and French doors leading to the balcony, a dedicated office space, and a formal dining room. The bright and airy kitchen provides ample space for a dining table, features a stylish kitchen island, and is equipped with integrated appliances, making it both functional and inviting.