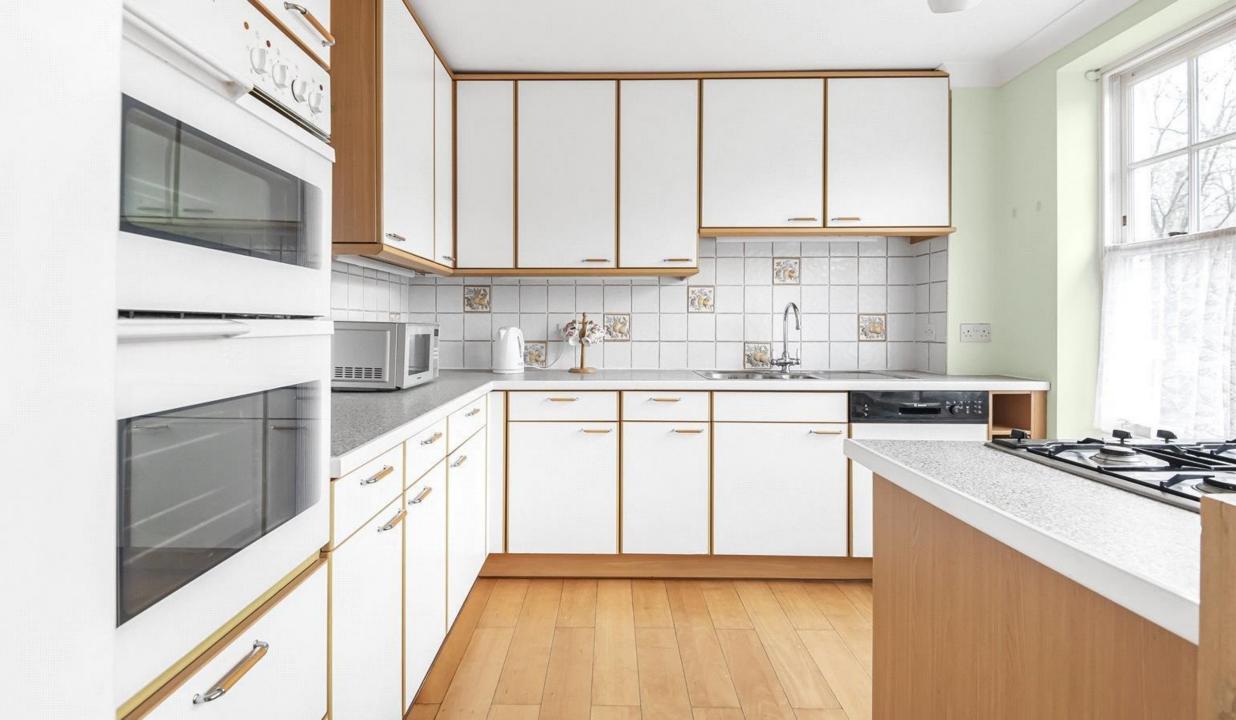

The apartment benefits from three well-proportioned reception rooms, including a large lounge with a gas fireplace and French doors leading to the balcony, a dedicated office space, and a formal dining room. The bright and airy kitchen provides ample space for a dining table, features a stylish kitchen island, and is equipped with integrated appliances, making it both functional and inviting.