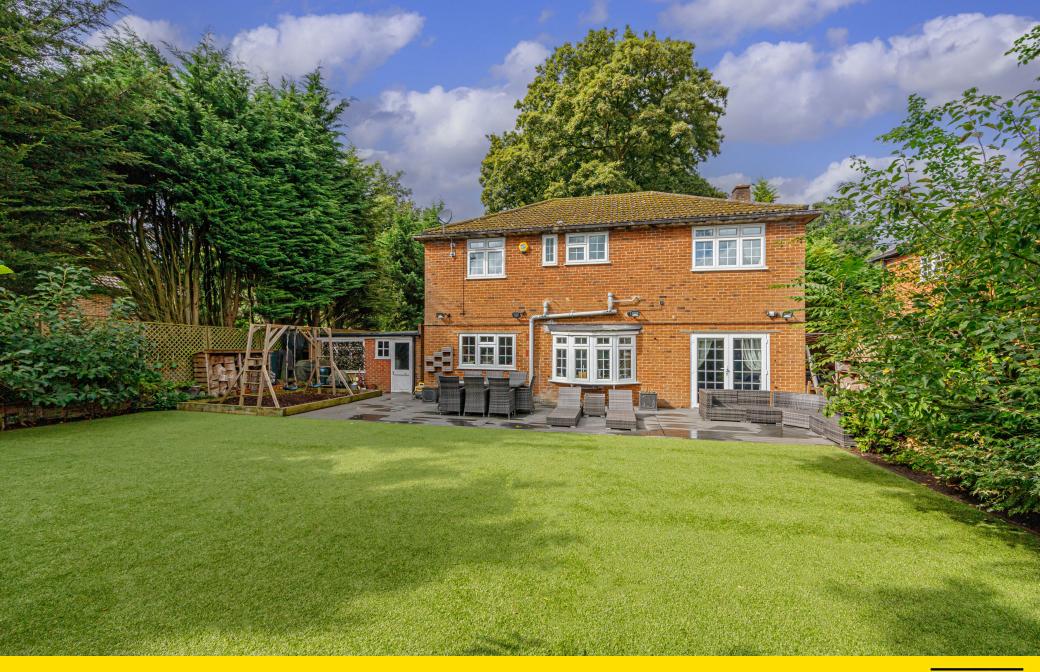

The current property features a welcoming entrance hall leading to a spacious 21' living room, which flows into the dining room and kitchen. Additionally, there is a second reception room and a convenient ground floor WC. Upstairs, there are four bedrooms, with the principal bedroom boasting an en-suite bathroom. A family bathroom and a separate WC complete the first floor.

Please be aware that some of the images shown are CGI representations of the proposed property, while the others depict the property in its current condition.

Viewing by appointment only.

Local Authority: Barnet