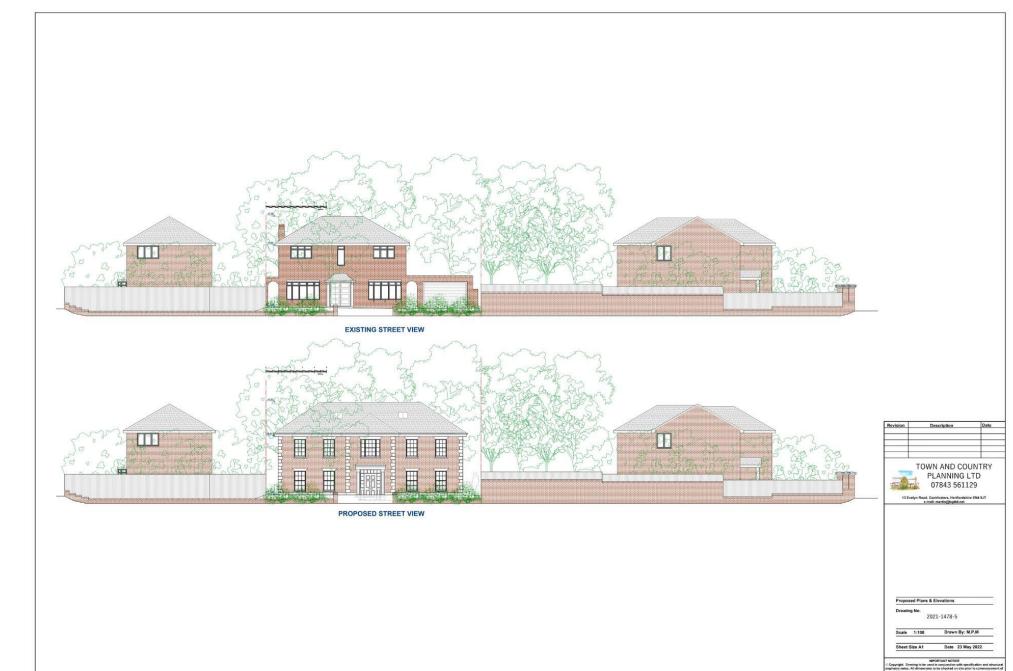

## The Lincolns

An outstanding opportunity to purchase a 4-bedroom property on Marsh Lane, NW7, with approved planning permission for a complete knock down and rebuild into a luxurious 6 double bedroom family home. This new build will offer an exceptional blend of modern elegance and convenience.

This detached property boasts a large driveway with space for 4-6 vehicles.

This modern, newly constructed home will replace the existing house and garage, offering a fresh, contemporary living experience in one of NW7's most desirable locations.