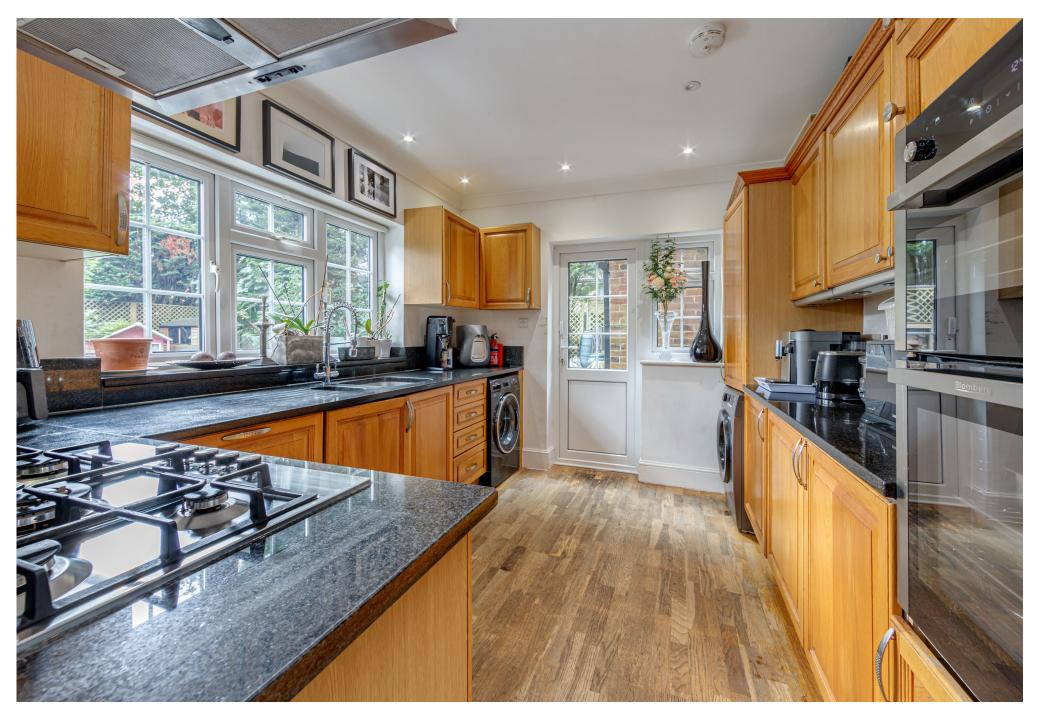

The current property features a welcoming entrance hall leading to a spacious 21' living room, which flows into the dining room and kitchen. Additionally, there is a second reception room and a convenient ground floor WC. Upstairs, there are four bedrooms, with the principal bedroom boasting an en-suite bathroom. A family bathroom and a separate WC complete the first floor.