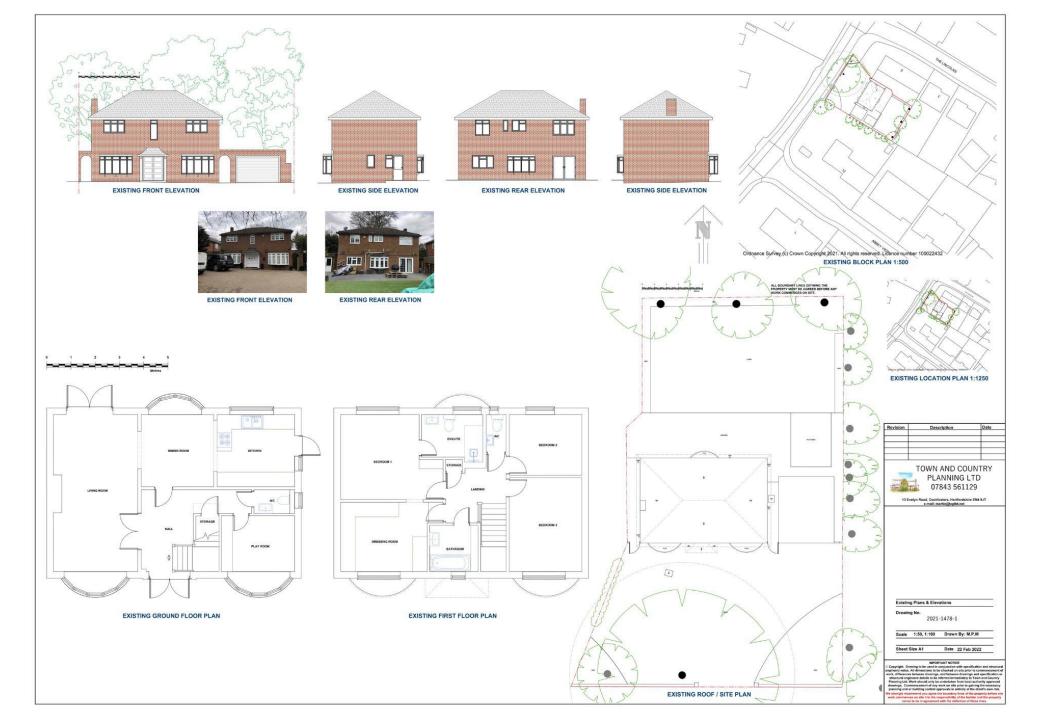

The current property features a welcoming entrance hall leading to a spacious 21' living room, which flows into the dining room and kitchen. Additionally, there is a second reception room and a convenient ground floor WC. Upstairs, there are four bedrooms, with the principal bedroom boasting an en-suite bathroom. A family bathroom and a separate WC complete the first floor.