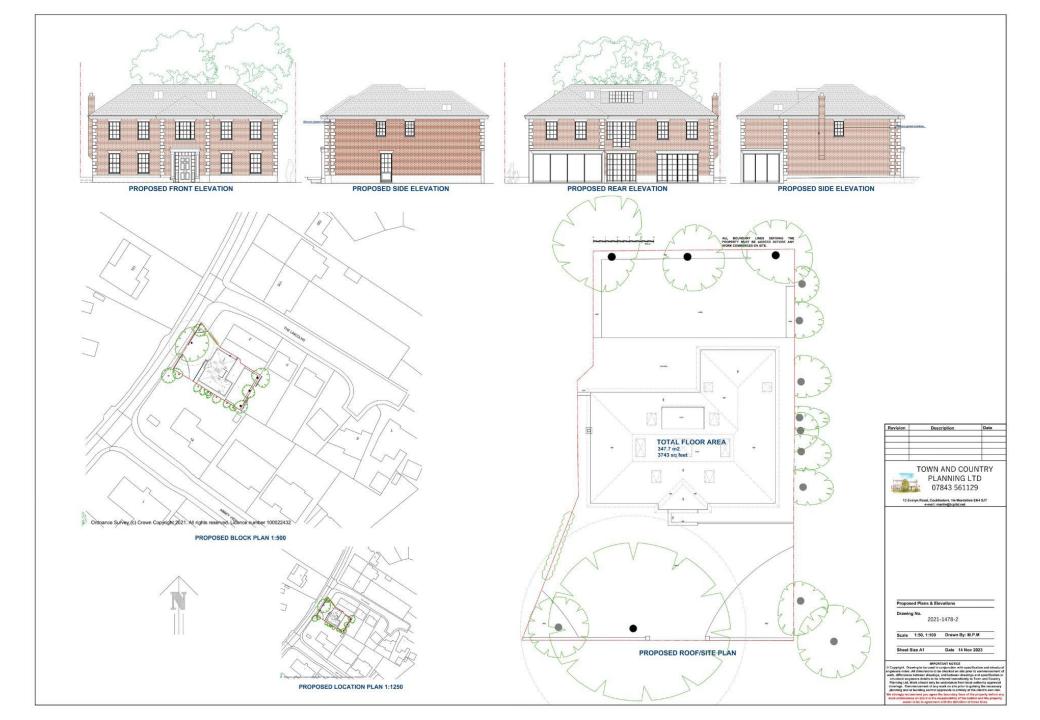

The approved plans include six generously sized double bedrooms, each with its own en-suite bathroom. The principal bedroom suite will feature vaulted ceilings, dual dressing rooms, and a private sauna for the ultimate retreat.

Additional highlights of the design include a home lift, a dedicated laundry room, and a cinema room, all complemented by a spacious, openplan living, kitchen, and dining area. Expansive sliding doors will seamlessly connect the interior to the rear garden, perfect for indoor-outdoor living.