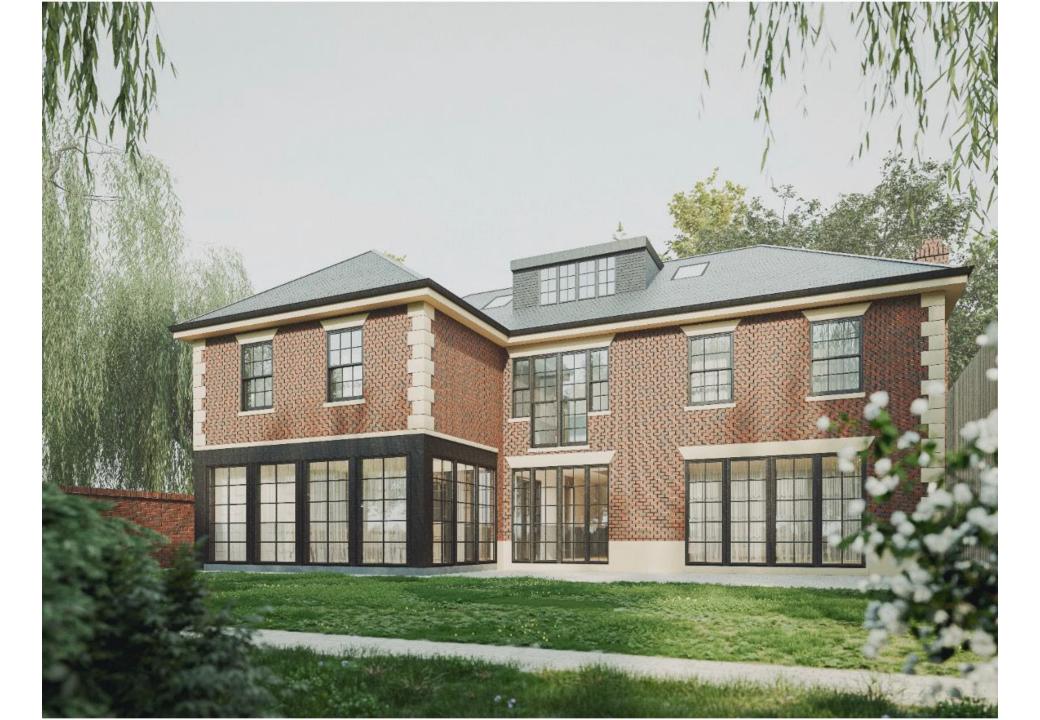

The approved plans include six generously sized double bedrooms, each with its own en-suite bathroom. The principal bedroom suite will feature vaulted ceilings, dual dressing rooms, and a private sauna for the ultimate retreat.

Additional highlights of the design include a home lift, a dedicated laundry room, and a cinema room, all complemented by a spacious, openplan living, kitchen, and dining area. Expansive sliding doors will seamlessly connect the interior to the rear garden, perfect for indoor-outdoor living.

Please be aware that some of the images shown are CGI representations of the proposed property, while the others depict the property in its current condition.

Viewing by appointment only.

Local Authority: Barnet