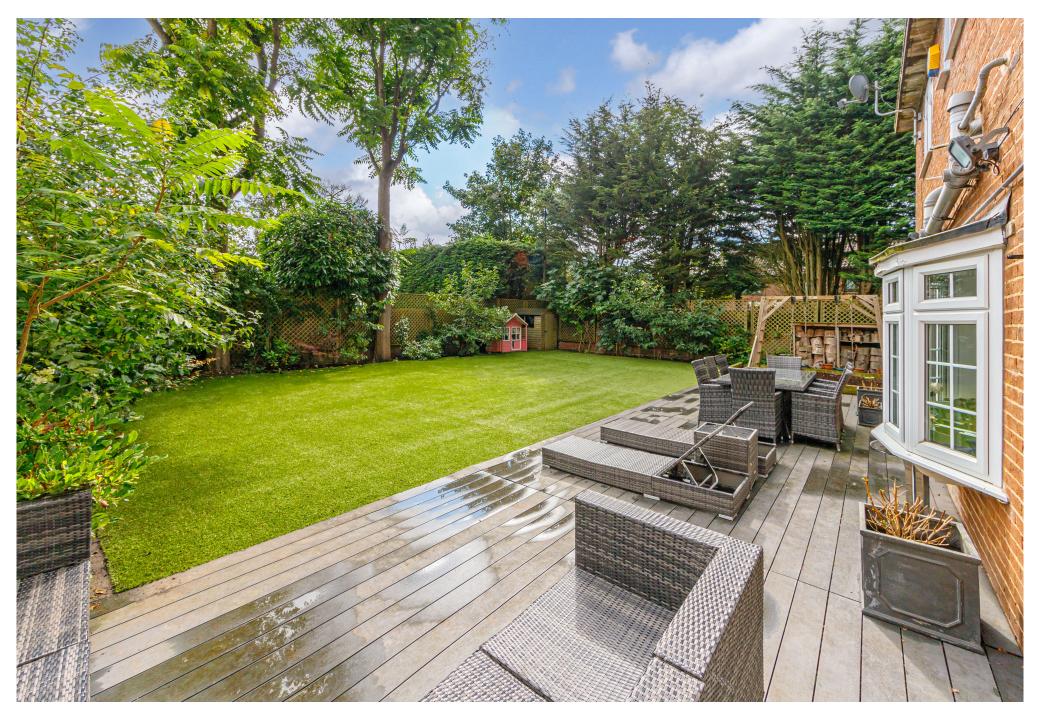

The current property features a welcoming entrance hall leading to a spacious 21' living room, which flows into the dining room and kitchen. Additionally, there is a second reception room and a convenient ground floor WC. Upstairs, there are four bedrooms, with the principal bedroom boasting an en-suite bathroom. A family bathroom and a separate WC complete the first floor.