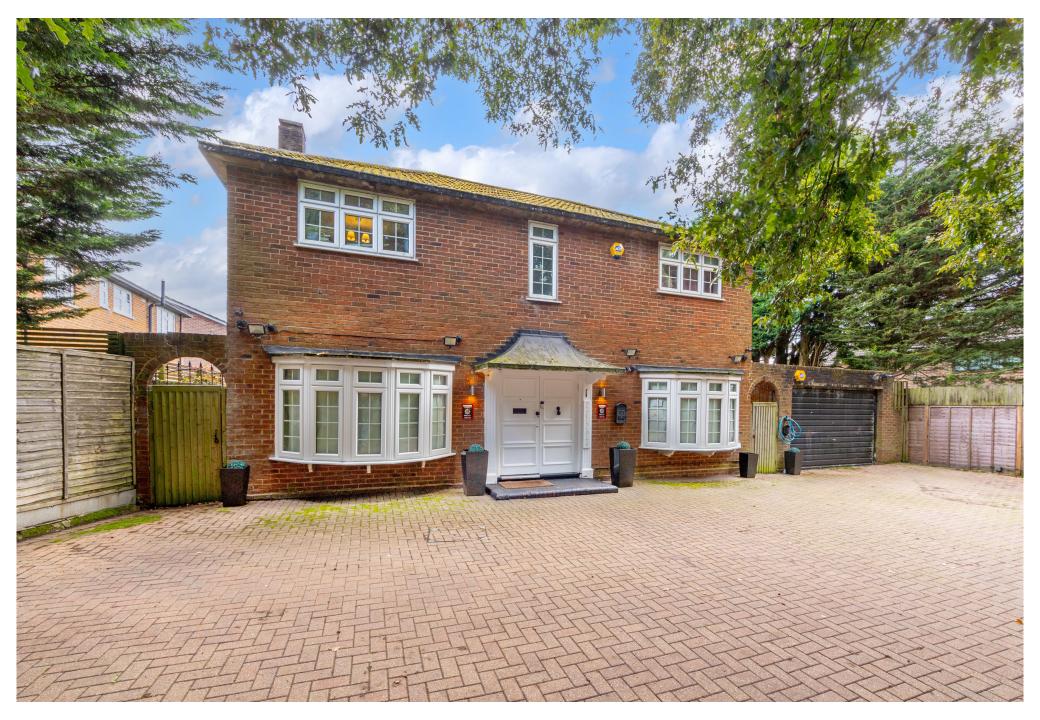

The current property features a welcoming entrance hall leading to a spacious 21' living room, which flows into the dining room and kitchen. Additionally, there is a second reception room and a convenient ground floor WC. Upstairs, there are four bedrooms, with the principal bedroom boasting an en-suite bathroom. A family bathroom and a separate WC complete the first floor.

Please be aware that some of the images shown are CGI representations of the proposed property, while the others depict the property in its current condition.

Viewing by appointment only.

Local Authority: Barnet