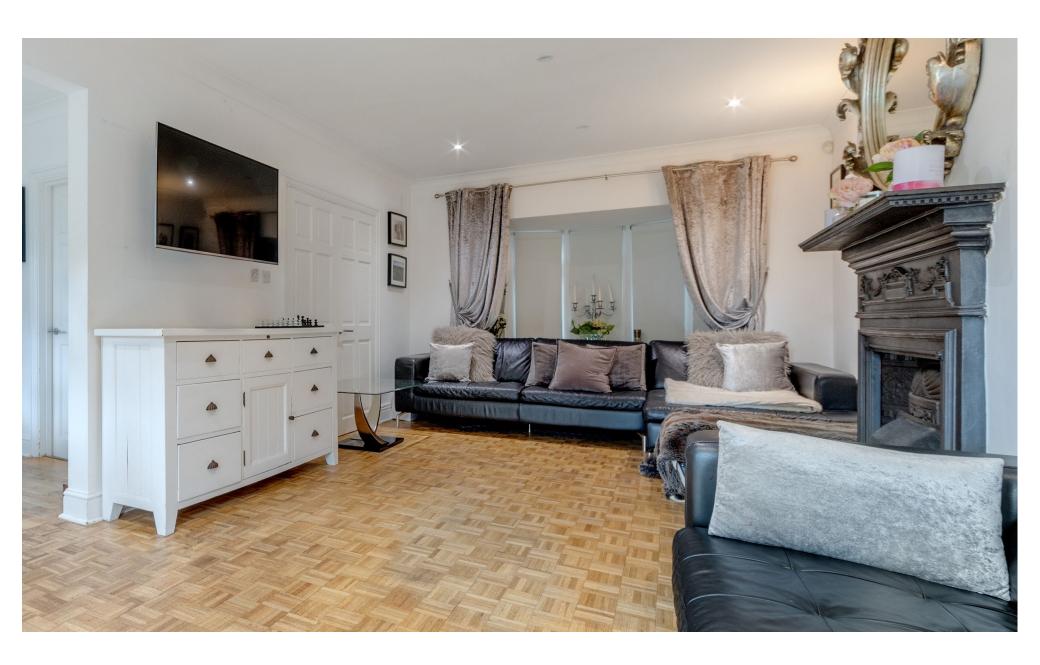

The current property features a welcoming entrance hall leading to a spacious 21' living room, which flows into the dining room and kitchen. Additionally, there is a second reception room and a convenient ground floor WC. Upstairs, there are four bedrooms, with the principal bedroom boasting an en-suite bathroom. A family bathroom and a separate WC complete the first floor.