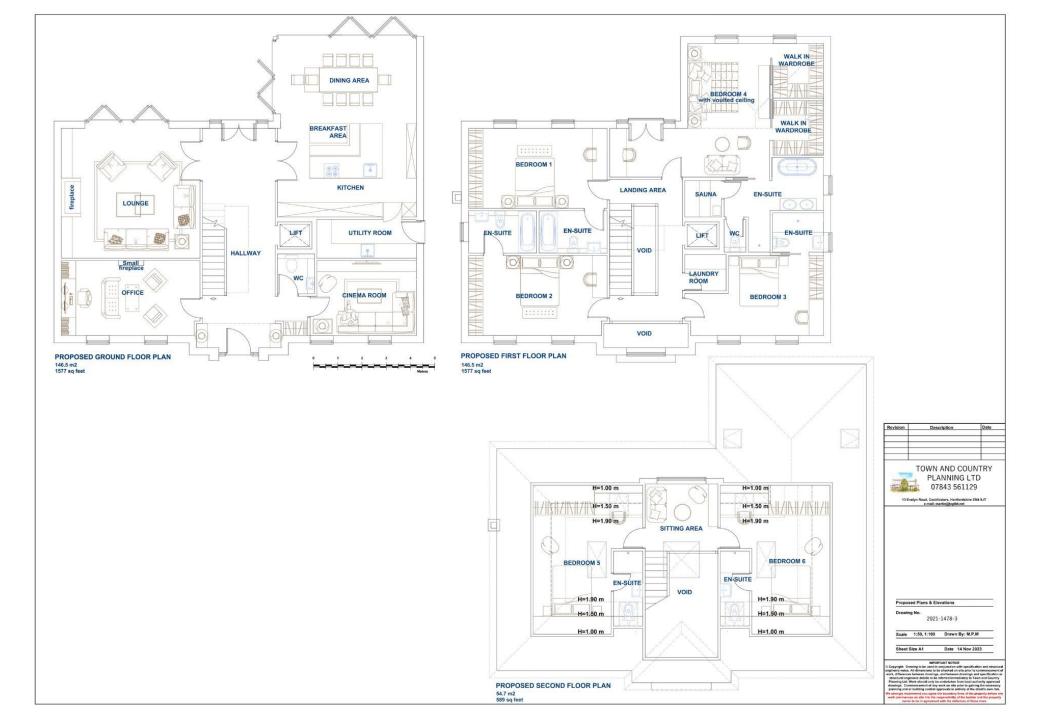

## The Lincolns

An outstanding opportunity to purchase a 4-bedroom property on Marsh Lane, NW7, with approved planning permission for a complete knock down and rebuild into a luxurious 6 double bedroom family home. This new build will offer an exceptional blend of modern elegance and convenience.

The approved plans include six generously sized double bedrooms, each with its own en-suite bathroom. The principal bedroom suite will feature vaulted ceilings, dual dressing rooms, and a private sauna for the ultimate retreat.

Additional highlights of the design include a home lift, a dedicated laundry room, and a cinema room, all complemented by a spacious, openplan living, kitchen, and dining area. Expansive sliding doors will seamlessly connect the interior to the rear garden, perfect for indoor-outdoor living.

This detached property boasts a large driveway with space for 4-6 vehicles.

This modern, newly constructed home will replace the existing house and garage, offering a fresh, contemporary living experience in one of NW7's most desirable locations.