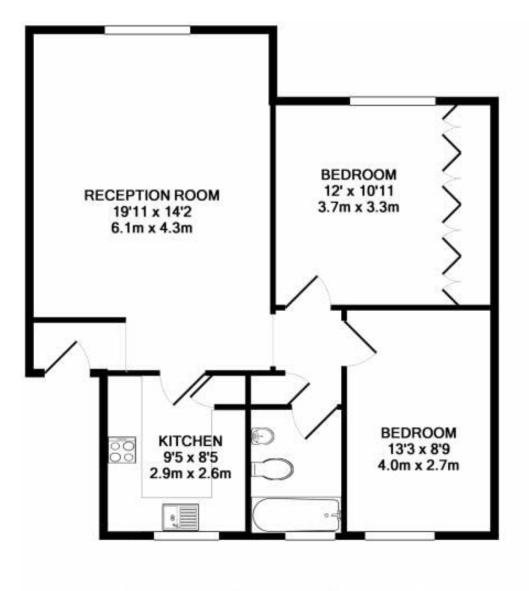

## 51 Boreham Holt

\*\*\*CHAIN FREE\*\*\*This well maintained and spacious two double Bedroom second floor apartment situated within this sought-after purposebuilt development. The property benefits from a great size Living/Dining Room, a Fitted Kitchen, a partly Tiled Bathroom, fitted wardrobes, an Entry Phone System, a garage and well maintained landscaped communal Gardens.

Local Authority: Hertsmere Tax Band: C Tenure: Leasehold

TOTAL APPROX. FLOOR AREA 700 SQ.FT. (65.0 SQ.M.)

DISCLAIMER: In accordance with the 1993 Misrepresentation Act the agent had not tested any apparatus, equipment, fixtures, fittings or services and so, cannot verify they are in working order, or fit for their purpose. Neither has the agent checked the legal documentation to verify the leasehold/freehold status of the property. The buyer is advised to obtain verification from their solicitor or surveyor. Also, photographs are for illustration only and may depict items which are not for sale or included in the sale of the property. All sizes are approximate. All dimensions include wardrobe spaces where applicable.