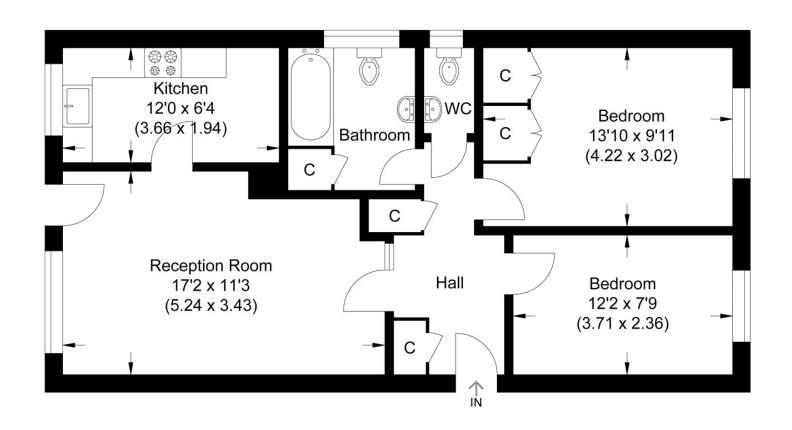

## Approximate Gross Internal Area 58.4 sq m / 628.61 sq ft

Local Authority: Barnet Council Tax band: D

Tenure: Leasehold

Illustration for identification purposes only, measurements are approximate, not to scale.