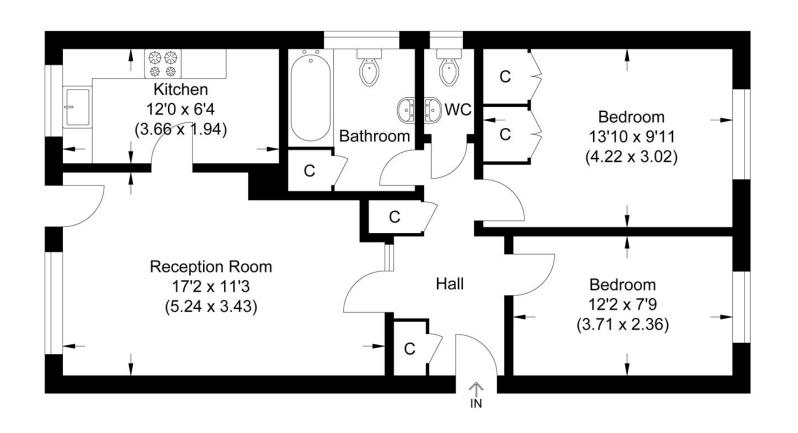

## Approximate Gross Internal Area 58.4 sq m / 628.61 sq ft

Local Authority: Barnet Council Tax band: D

Tenure: Leasehold

Illustration for identification purposes only, measurements are approximate, not to scale.