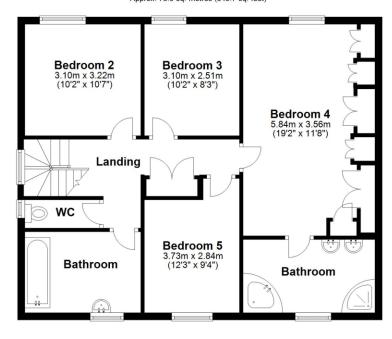

The kitchen, dining room as well as the reception area all afford direct access to the delightful rear garden.

The first floor provides four double bedrooms, ensuite bathroom to the master bedroom and further family bathroom with a separate WC.

Ground Floor Approx. 108.5 sq. metres (1167.6 sq. feet)

First Floor
Approx. 78.9 sq. metres (849.7 sq. feet)

Total area: approx. 187.4 sq. metres (2017.4 sq. feet)

Whilst every attempt has been made to ensure the accuracy of this floor plan,no responsibilty is taken for any error, omission or incorrect statement. When a garage outbuilding, garden and/or balcony are shown on the floor plan, their areas are included in the floor square area. The plan is for illustrative purposes and is to be used as such by any prospective purchaser or tenant. Plan produced using PlanUp.