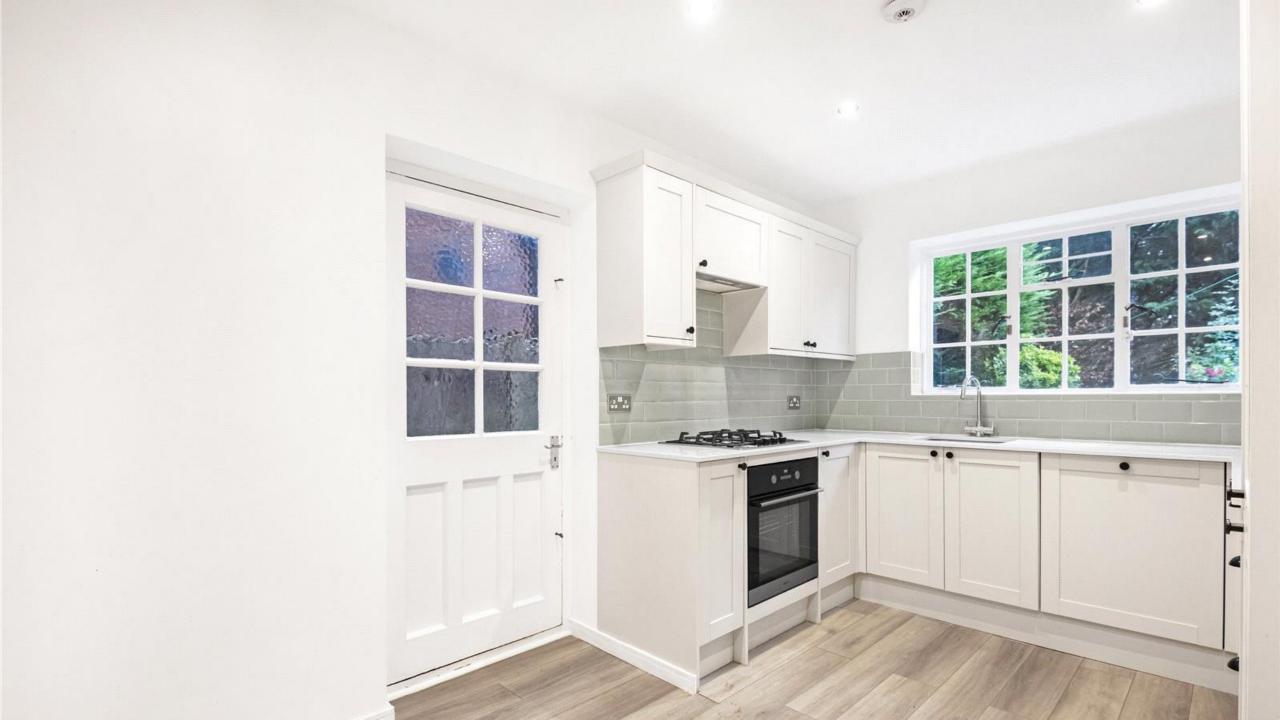

This delightful property offers generous accommodation with the ground floor providing a large sized reception room with separate conservatory, overlooking the mature rear garden.

Bay window to the front of house with a marble feature fireplace. Also benefits from a separate dining area, fully fitted eat in kitchen and a guest cloakroom.

In addition, the property benefits from a large loft area and large garage.

Further benefits include a recent refurbishment of the kitchen, bathrooms and flooring.

The property also benefits from a paved patio area, which is ideal for garden entertaining.