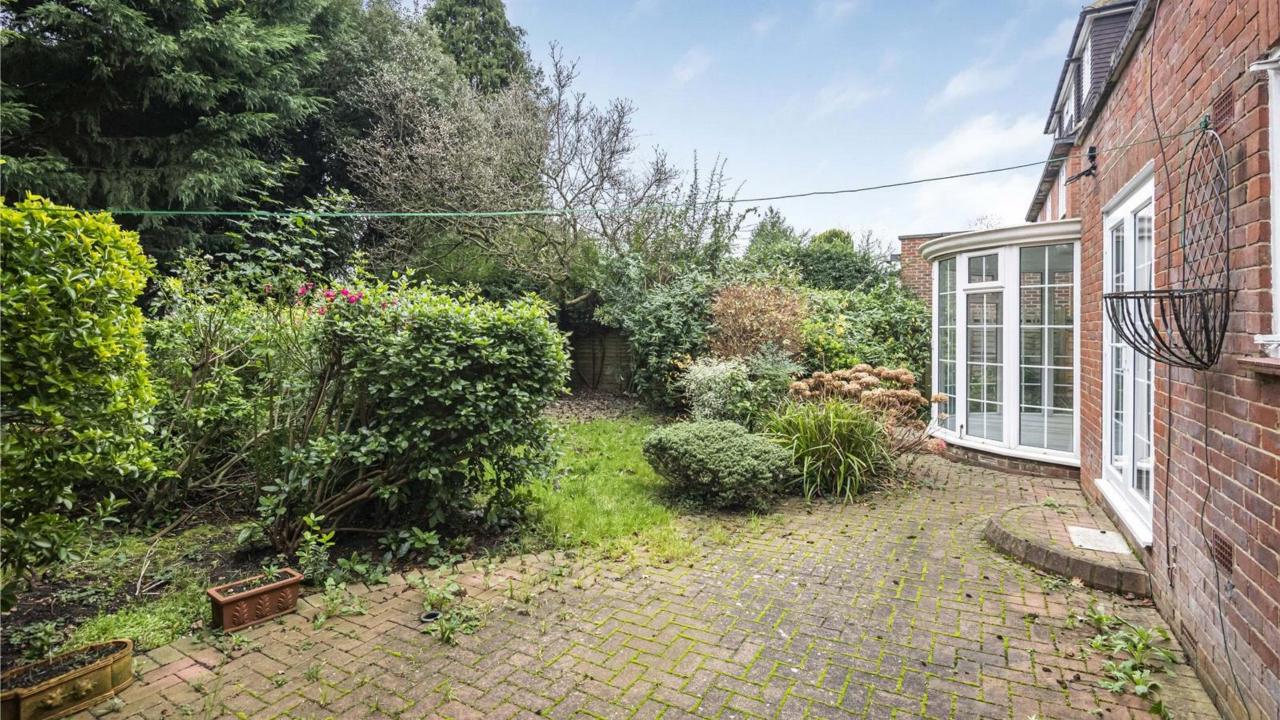

This delightful property offers generous accommodation with the ground floor providing a large sized reception room with separate conservatory, overlooking the mature rear garden.

Bay window to the front of house with a marble feature fireplace. Also benefits from a separate dining area, fully fitted eat in kitchen and a guest cloakroom.

The kitchen, dining room as well as the reception area all afford direct access to the delightful rear garden.

The first floor provides four double bedrooms, ensuite bathroom to the master bedroom and further family bathroom with a separate WC.

In addition, the property benefits from a large loft area and large garage.

Further benefits include a recent refurbishment of the kitchen, bathrooms and flooring.

The property also benefits from a paved patio area, which is ideal for garden entertaining.