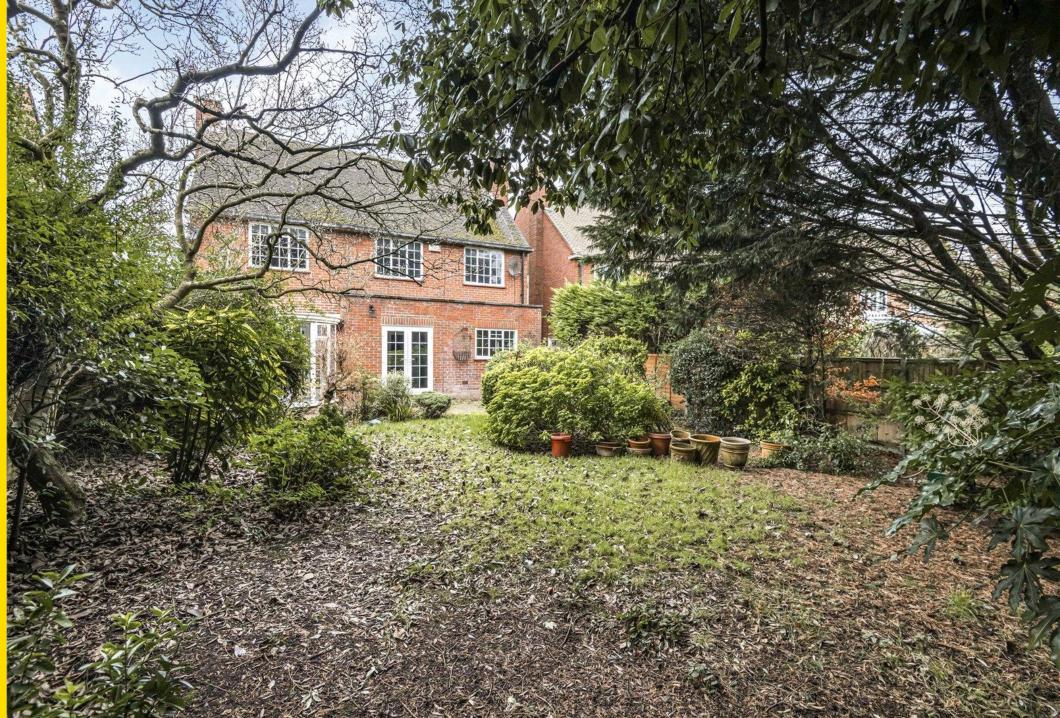

This delightful property offers generous accommodation with the ground floor providing a large sized reception room with separate conservatory, overlooking the mature rear garden.

Bay window to the front of house with a marble feature fireplace. Also benefits from a separate dining area, fully fitted eat in kitchen and a guest cloakroom.

The kitchen, dining room as well as the reception area all afford direct access to the delightful rear garden.

The first floor provides four double bedrooms, ensuite bathroom to the master bedroom and further family bathroom with a separate WC.

In addition, the property benefits from a large loft area and large garage.

Further benefits include a recent refurbishment of the kitchen, bathrooms and flooring.

The property also benefits from a paved patio area, which is ideal for garden entertaining.