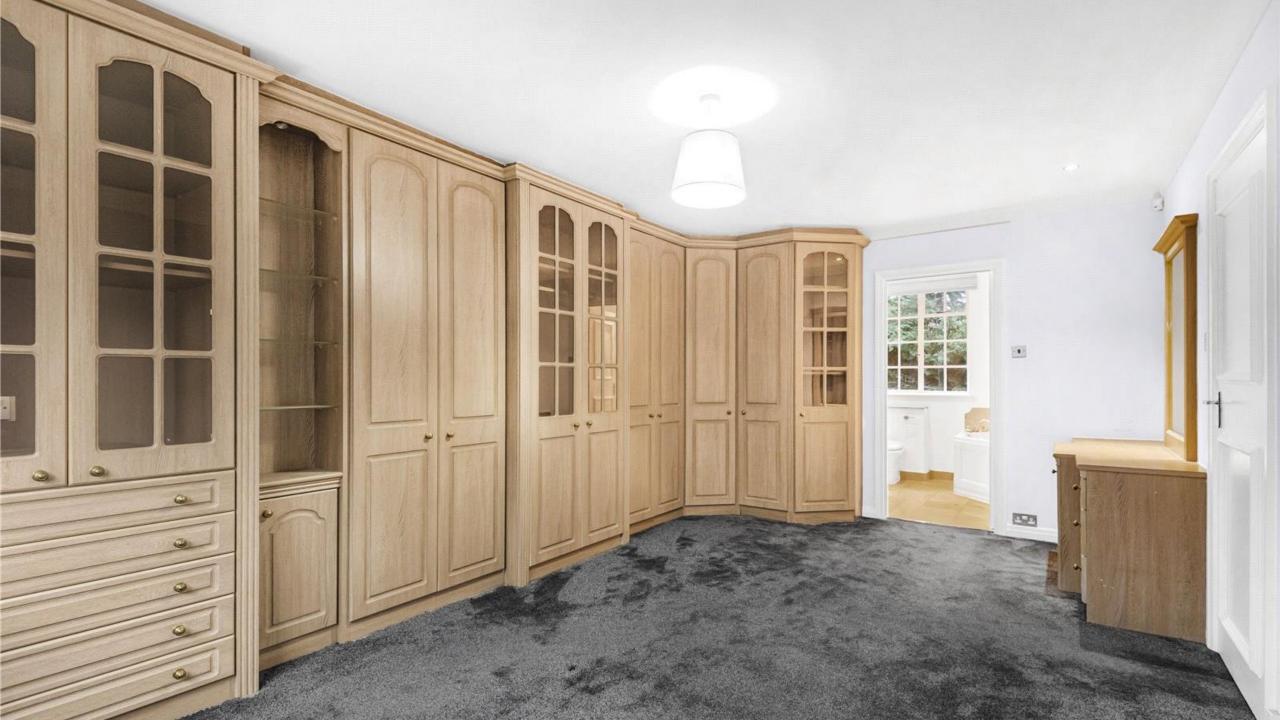

In addition, the property benefits from a large loft area and large garage.

Further benefits include a recent refurbishment of the kitchen, bathrooms and flooring.

The property also benefits from a paved patio area, which is ideal for garden entertaining.