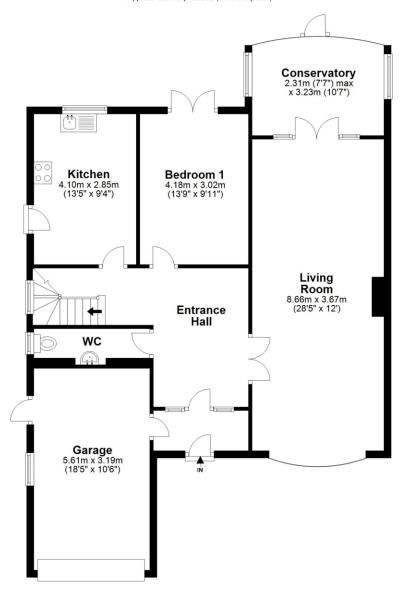

This delightful property offers generous accommodation with the ground floor providing a large sized reception room with separate conservatory, overlooking the mature rear garden.

Bay window to the front of house with a marble feature fireplace. Also benefits from a separate dining area, fully fitted eat in kitchen and a guest cloakroom.

The kitchen, dining room as well as the reception area all afford direct access to the delightful rear garden.

The first floor provides four double bedrooms, ensuite bathroom to the master bedroom and further family bathroom with a separate WC.

In addition, the property benefits from a large loft area and large garage.

Further benefits include a recent refurbishment of the kitchen, bathrooms and flooring.

The property also benefits from a paved patio area, which is ideal for garden entertaining.

Ground Floor Approx. 108.5 sq. metres (1167.6 sq. feet)

First Floor
Approx. 78.9 sq. metres (849.7 sq. feet)

Total area: approx. 187.4 sq. metres (2017.4 sq. feet)

Whilst every attempt has been made to ensure the accuracy of this floor plan,no responsibilty is taken for any error, omission or incorrect statement. When a garage outbuilding, garden and/or balcony are shown on the floor plan, their areas are included in the floor square area. The plan is for illustrative purposes and is to be used as such by any prospective purchaser or tenant. Plan produced using PlanUp.