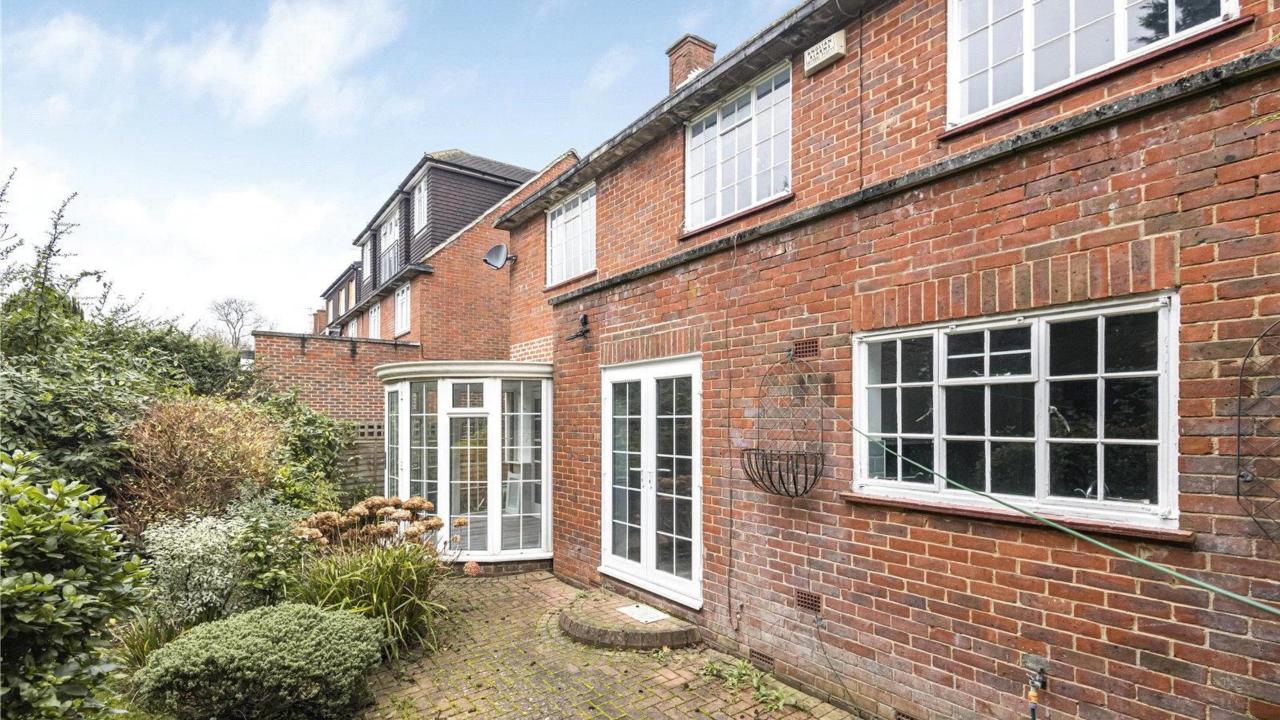

This delightful property offers generous accommodation with the ground floor providing a large sized reception room with separate conservatory, overlooking the mature rear garden.

Bay window to the front of house with a marble feature fireplace. Also benefits from a separate dining area, fully fitted eat in kitchen and a guest cloakroom.

The kitchen, dining room as well as the reception area all afford direct access to the delightful rear garden.

The first floor provides four double bedrooms, ensuite bathroom to the master bedroom and further family bathroom with a separate WC.

In addition, the property benefits from a large loft area and large garage.

Further benefits include a recent refurbishment of the kitchen, bathrooms and flooring.

The property also benefits from a paved patio area, which is ideal for garden entertaining.