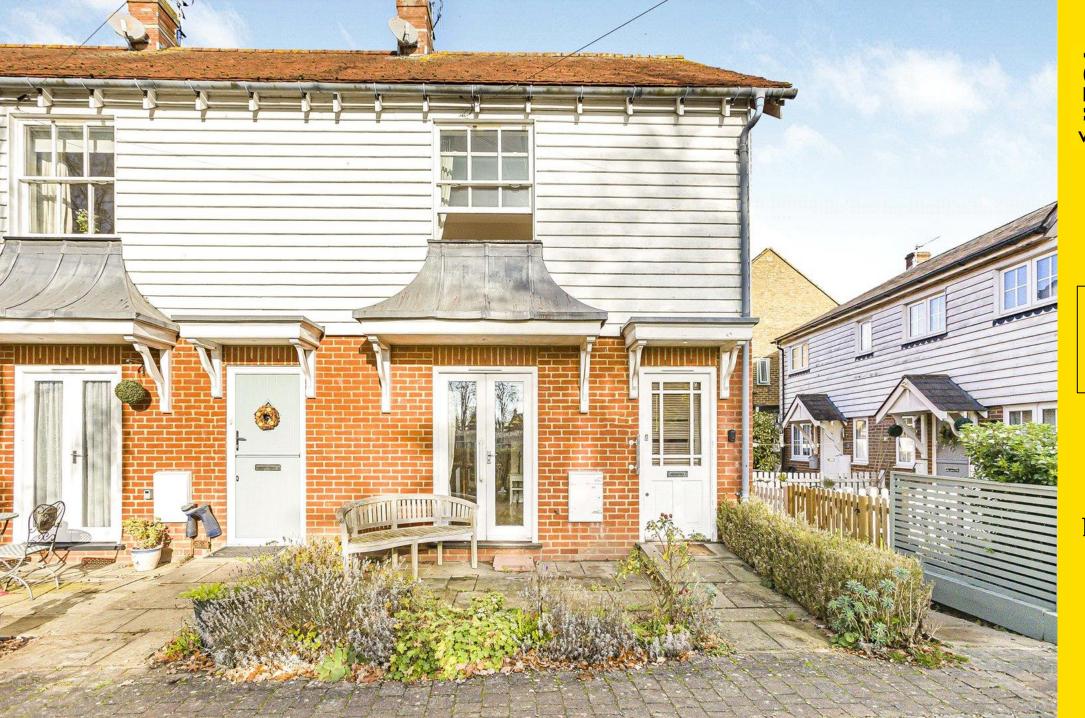

## The Boundary, Little Berkhamsted SG13 8QZ

- NO ONWARD CHAIN. Rarely available this fabulous end of terrace house over looking the picturesque village green. The accommodation comprises to the ground floor front facing spacious lounge/diner, kitchen and guest cloakroom. On the first floor there are two bedrooms, bathroom and loft hatch with a pull down ladder giving access to the loft room.
- Externally there is a south facing frontage with wonderful views over the village green and a patio garden to the rear. The property also benefits from two allocated parking spaces.
- Situated in the heart of the picturesque village of Little Berkhamsted, offering attractive views across the village green. Rail links at Bayford, Hertford, Hatfield, Cuffley and Brookmans Park are within convenient access as is the village shop, pub and village hall.