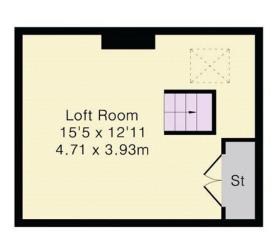

## Approximate Gross Internal Area 897 sq ft - 84 sq m

Ground Floor Area 350 sq ft - 33 sq m First Floor Area 348 sq ft - 32 sq m Loft Area 199 sq ft - 19 sq m

First Floor

Loft