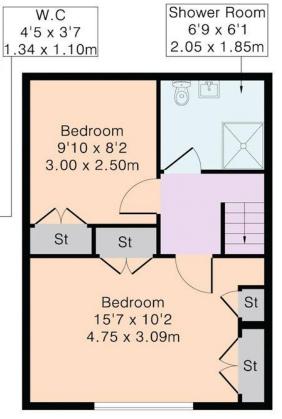

## Approximate Gross Internal Area 897 sq ft - 84 sq m

Ground Floor Area 350 sq ft - 33 sq m First Floor Area 348 sq ft - 32 sq m Loft Area 199 sq ft - 19 sq m

First Floor

Loft