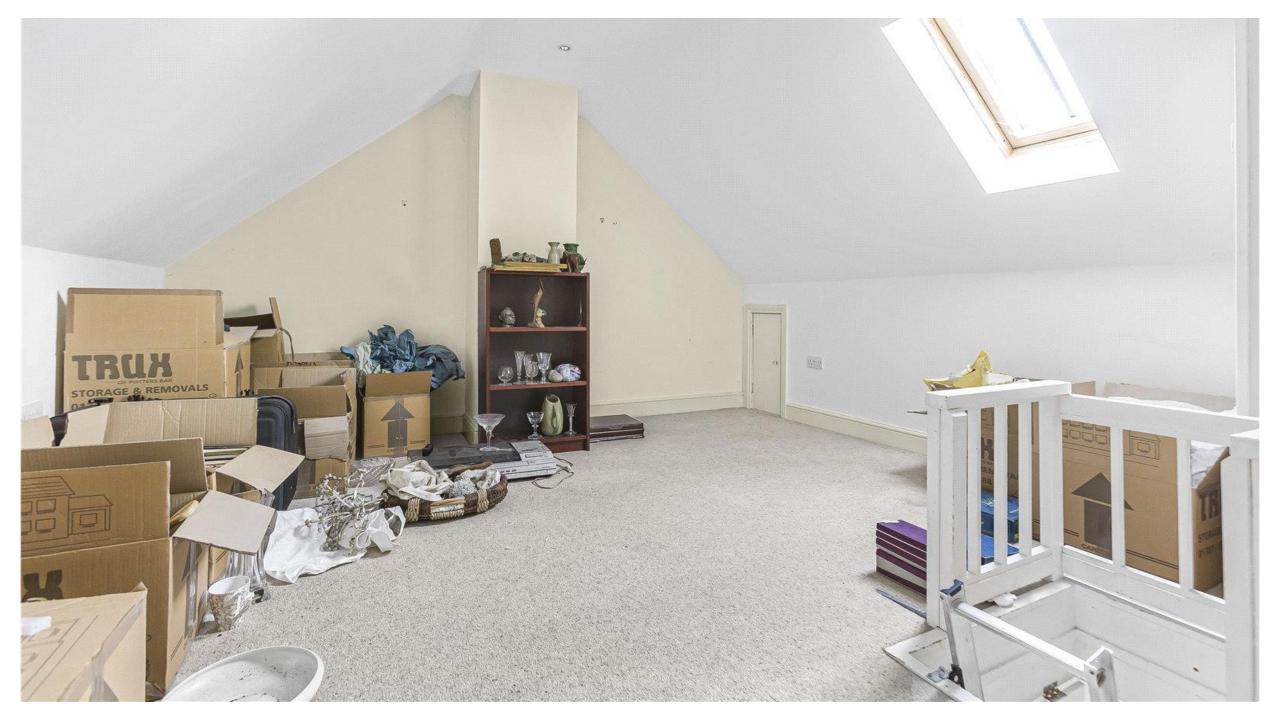

## The Boundary, Little Berkhamsted SG13 8QZ

- NO ONWARD CHAIN. Rarely available this fabulous end of terrace house over looking the picturesque village green. The accommodation comprises to the ground floor front facing spacious lounge/diner, kitchen and guest cloakroom. On the first floor there are two bedrooms, bathroom and loft hatch with a pull down ladder giving access to the loft room.
- Externally there is a south facing frontage with wonderful views over the village green and a patio garden to the rear. The property also benefits from two allocated parking spaces.
- Situated in the heart of the picturesque village of Little Berkhamsted, offering attractive views across the village green. Rail links at Bayford, Hertford, Hatfield, Cuffley and Brookmans Park are within convenient access as is the village shop, pub and village hall.

## Approximate Gross Internal Area 897 sq ft - 84 sq m

Ground Floor Area 350 sq ft - 33 sq m First Floor Area 348 sq ft - 32 sq m Loft Area 199 sq ft - 19 sq m

First Floor

Loft