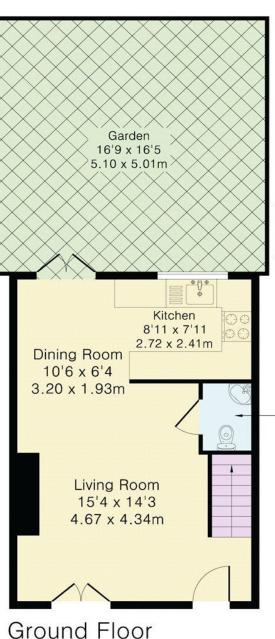

## Approximate Gross Internal Area 897 sq ft - 84 sq m

Ground Floor Area 350 sq ft - 33 sq m First Floor Area 348 sq ft - 32 sq m Loft Area 199 sq ft - 19 sq m

First Floor

Loft