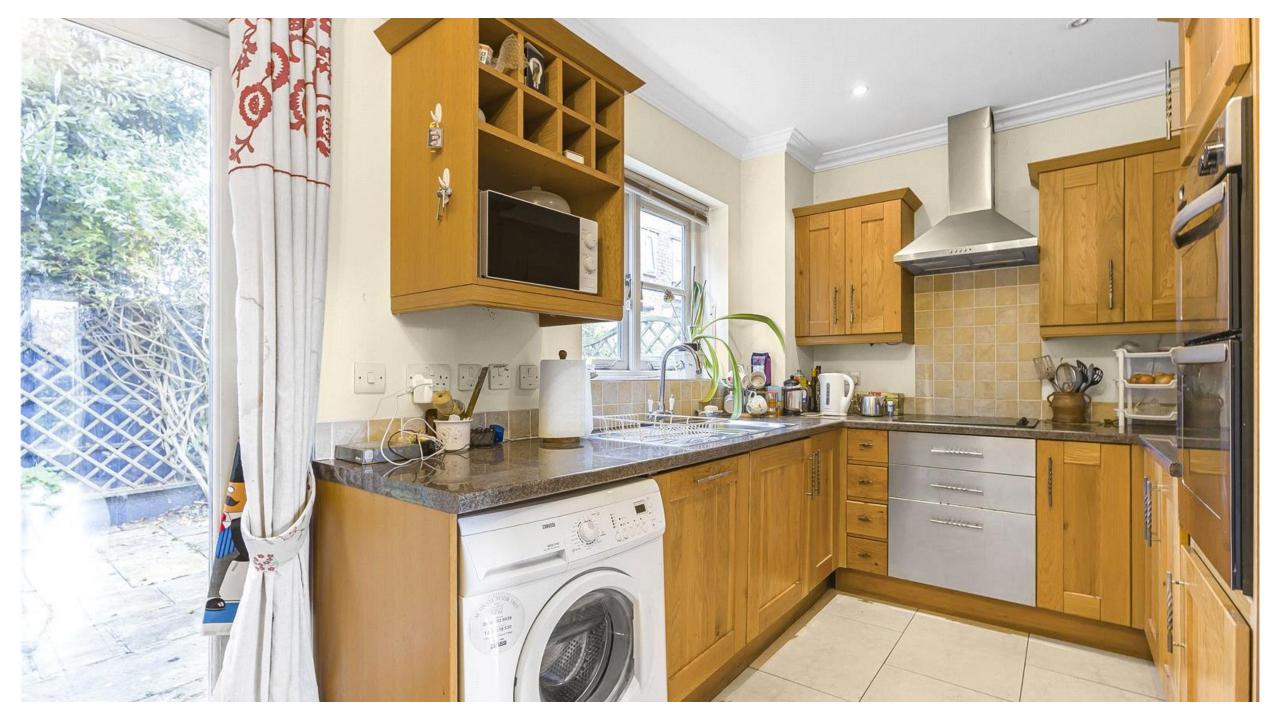

## The Boundary, Little Berkhamsted SG13 8QZ

- NO ONWARD CHAIN. Rarely available this fabulous end of terrace house over looking the picturesque village green. The accommodation comprises to the ground floor front facing spacious lounge/diner, kitchen and guest cloakroom. On the first floor there are two bedrooms, bathroom and loft hatch with a pull down ladder giving access to the loft room.
- Externally there is a south facing frontage with wonderful views over the village green and a patio garden to the rear. The property also benefits from two allocated parking spaces.
- Situated in the heart of the picturesque village of Little Berkhamsted, offering attractive views across the village green. Rail links at Bayford, Hertford, Hatfield, Cuffley and Brookmans Park are within convenient access as is the village shop, pub and village hall.