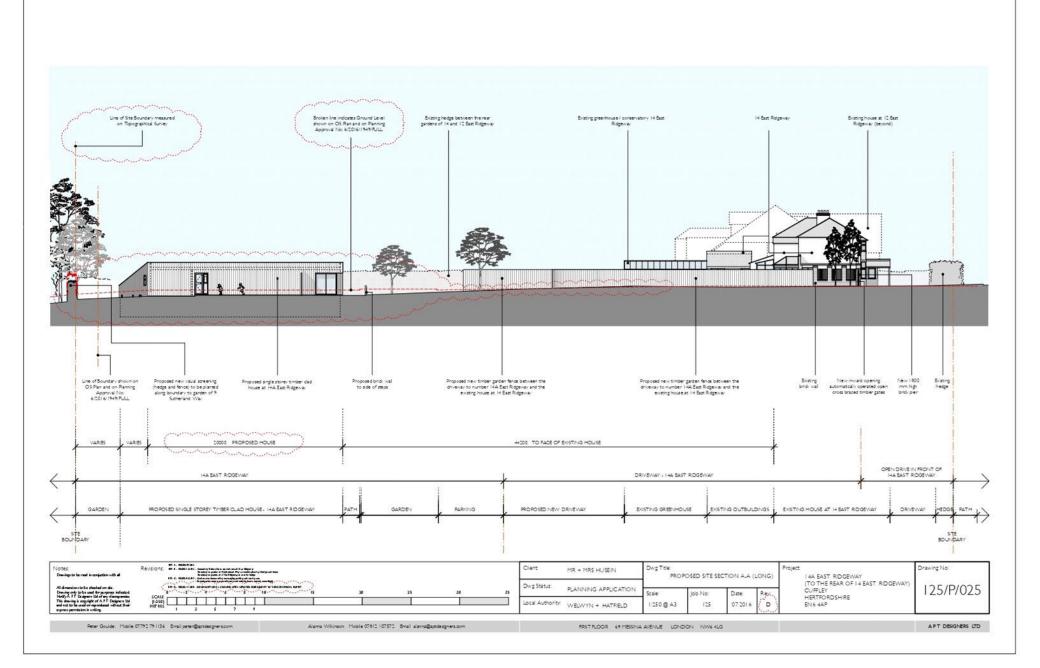

## 14a East Ridgeway

\*\*Planning Permission Granted \*\*

Planning granted for a split level 4-bedroom detached home with the principal accommodation set at the lower level facing onto the garden / deck area.

The front of the house faces south, and the principal rooms face east across the rear. The front of the proposed house is 46 metres distance from the main rear facade of the existing house at 14 East Ridgeway. The planning also a new gated driveway