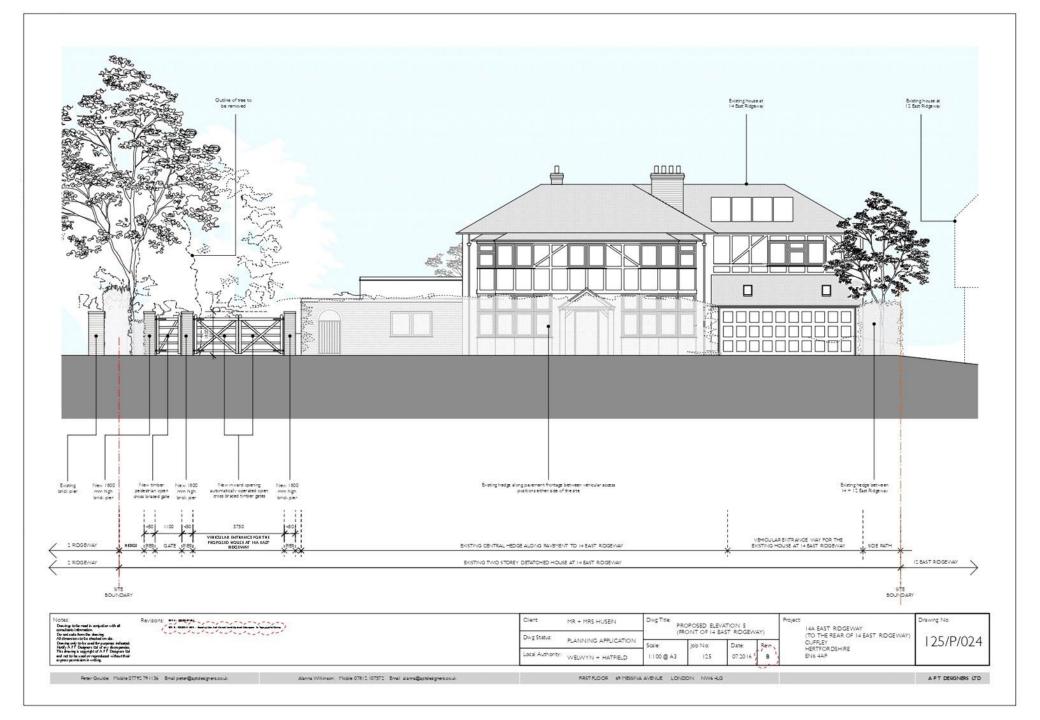

## 14a East Ridgeway

\*\*Planning Permission Granted \*\*

Planning granted for a split level 4-bedroom detached home with the principal accommodation set at the lower level facing onto the garden / deck area.

The front of the house faces south, and the principal rooms face east across the rear. The front of the proposed house is 46 metres distance from the main rear facade of the existing house at 14 East Ridgeway. The planning also a new gated driveway