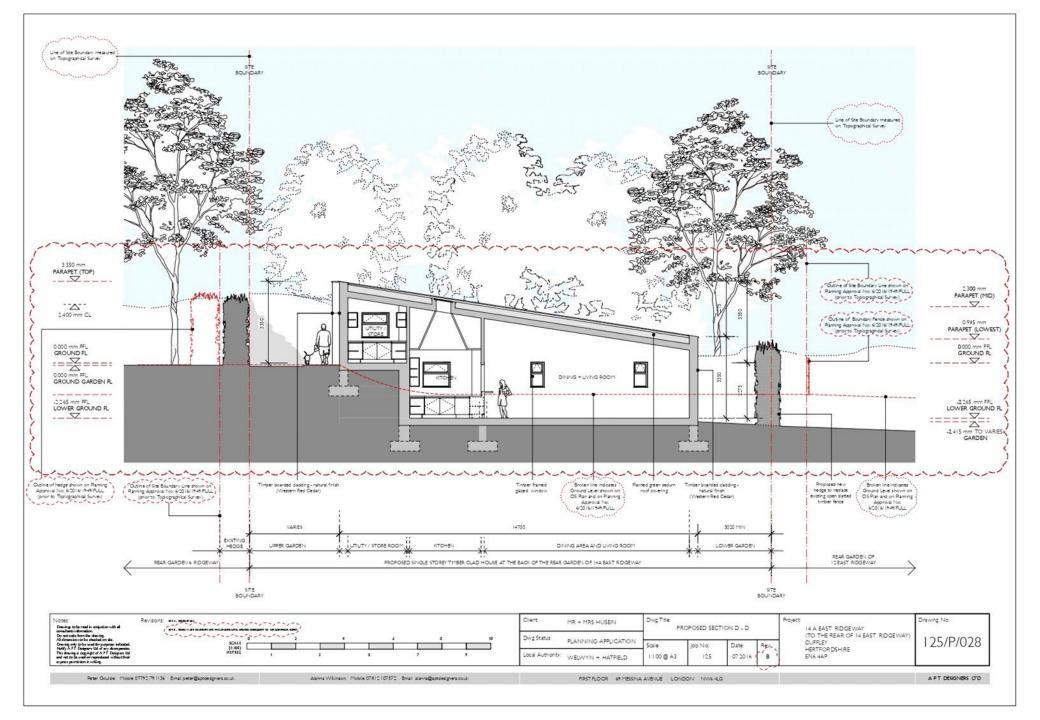

## 14a East Ridgeway

\*\*Planning Permission Granted \*\*

Planning granted for a split level 4-bedroom detached home with the principal accommodation set at the lower level facing onto the garden / deck area.

The front of the house faces south, and the principal rooms face east across the rear. The front of the proposed house is 46 metres distance from the main rear facade of the existing house at 14 East Ridgeway. The planning also a new gated driveway

Proposal: Pre-application advice for the increase in size of the 221sqm proposed single storey 4 bed split-level detached house (Planning Consent 6/2016/1949/FULL & 6/2020/1440/VAR) to become a 5 bed two storey split-level detached house to become 355sqm.