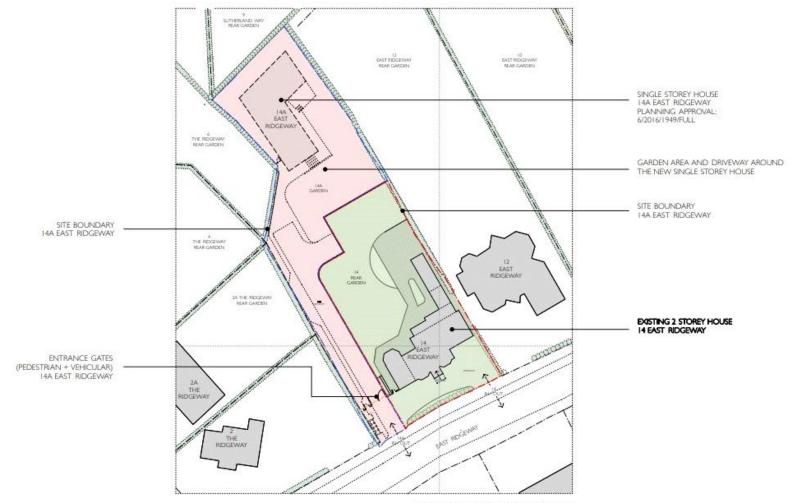

EXISTING BLOCK PLAN SCALE 1:500 @ A3

## 14a East Ridgeway

\*\*Planning Permission Granted \*\*

Planning granted for a split level 4-bedroom detached home with the principal accommodation set at the lower level facing onto the garden / deck area.

The front of the house faces south, and the principal rooms face east across the rear. The front of the proposed house is 46 metres distance from the main rear facade of the existing house at 14 East Ridgeway. The planning also a new gated driveway

Planning Application: 6/2016/1949/FULL

The Ridgeway is a prime address in Hertfordshire and benefits from excellent communications by both road and rail. Cuffley village is approx.1 mile away and provides local shops, and Cuffley main line station provides a regular service to Moorgate in 35 minutes. Potters bar is approx. 3 miles away and offers a more comprehensive range of shops and amenities with the mainline station provides services to both London Kings Cross and Moorgate in 18 minutes and 35 minutes respectively. Central London is approximately 20 miles away and the property is ideally placed for access to the national motorway network via the M25 or A1.