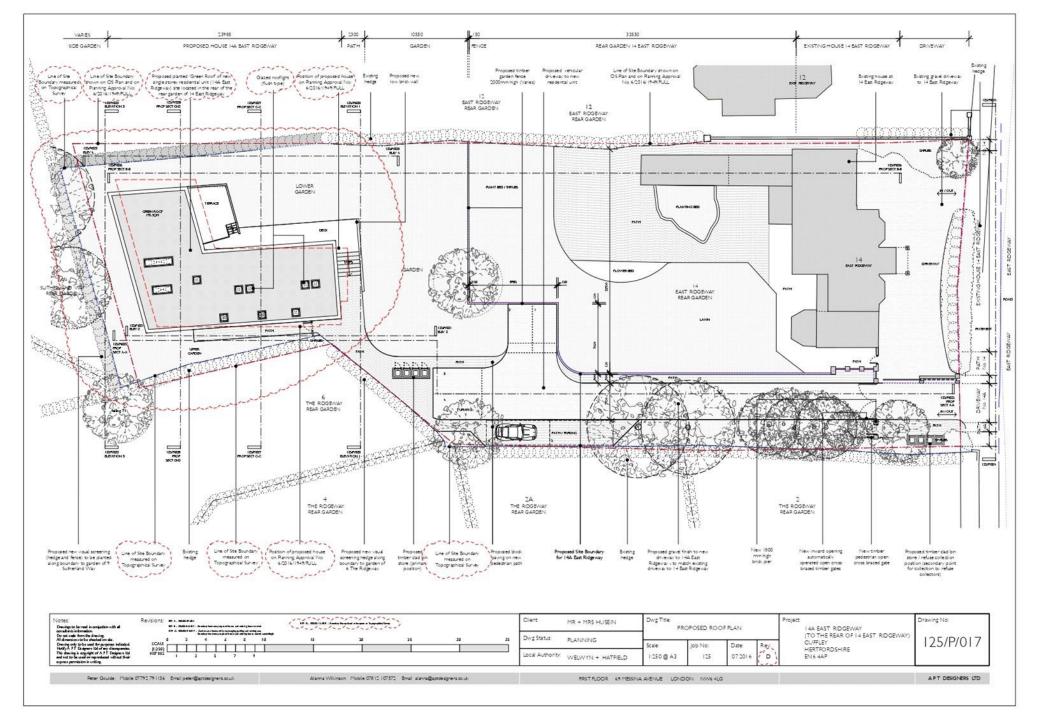

## 14a East Ridgeway

\*\*Planning Permission Granted \*\*

Planning granted for a split level 4-bedroom detached home with the principal accommodation set at the lower level facing onto the garden / deck area.

The front of the house faces south, and the principal rooms face east across the rear. The front of the proposed house is 46 metres distance from the main rear facade of the existing house at 14 East Ridgeway. The planning also a new gated driveway