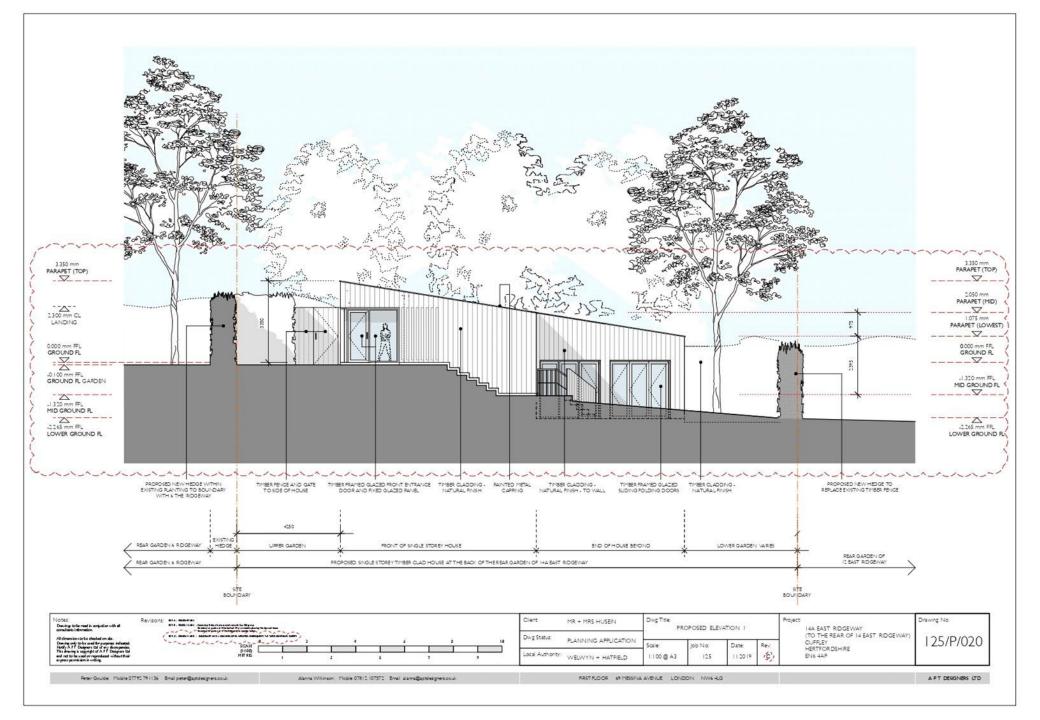

## 14a East Ridgeway

\*\*Planning Permission Granted \*\*

Planning granted for a split level 4-bedroom detached home with the principal accommodation set at the lower level facing onto the garden / deck area.

The front of the house faces south, and the principal rooms face east across the rear. The front of the proposed house is 46 metres distance from the main rear facade of the existing house at 14 East Ridgeway. The planning also a new gated driveway