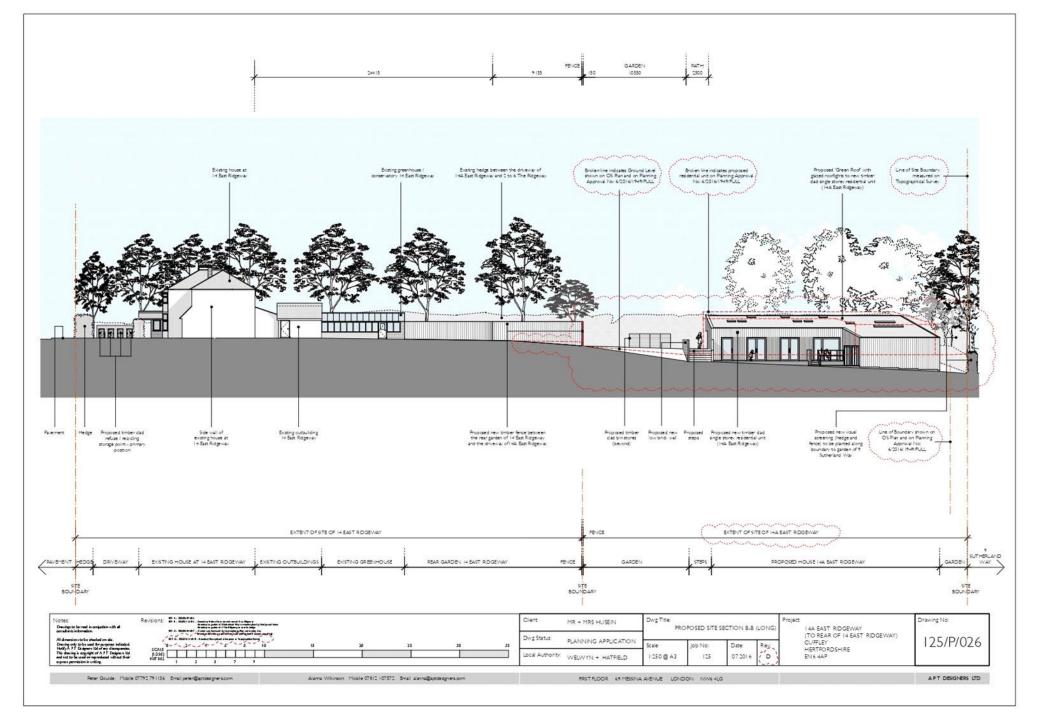

## 14a East Ridgeway

\*\*Planning Permission Granted \*\*

Planning granted for a split level 4-bedroom detached home with the principal accommodation set at the lower level facing onto the garden / deck area.

The front of the house faces south, and the principal rooms face east across the rear. The front of the proposed house is 46 metres distance from the main rear facade of the existing house at 14 East Ridgeway. The planning also a new gated driveway