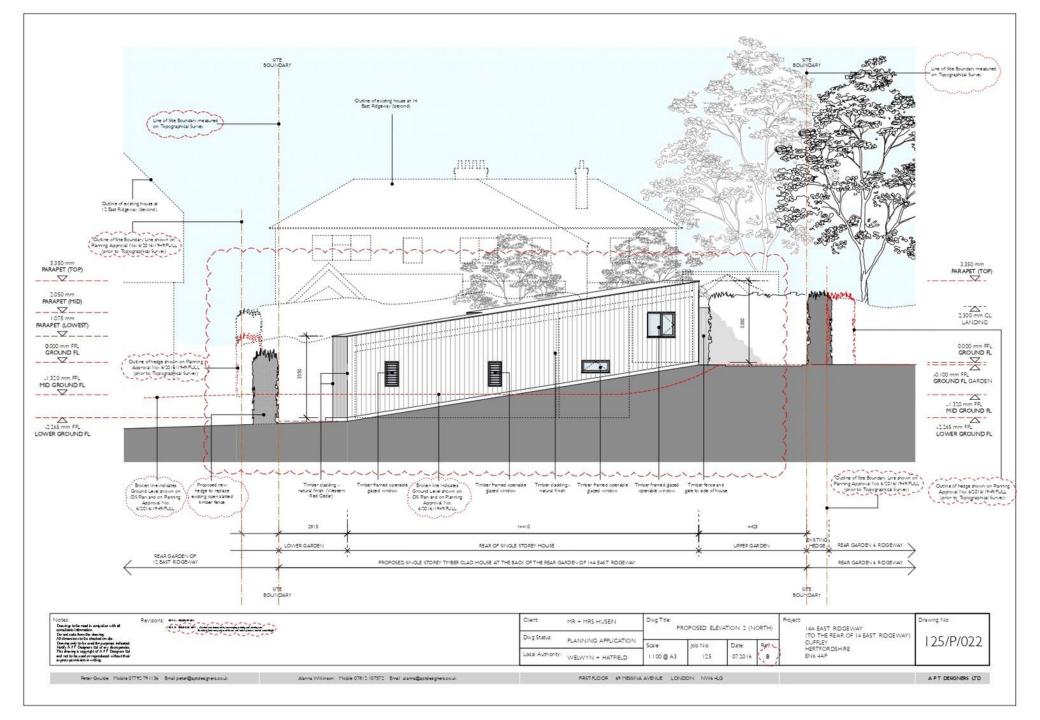

## 14a East Ridgeway

\*\*Planning Permission Granted \*\*

Planning granted for a split level 4-bedroom detached home with the principal accommodation set at the lower level facing onto the garden / deck area.

The front of the house faces south, and the principal rooms face east across the rear. The front of the proposed house is 46 metres distance from the main rear facade of the existing house at 14 East Ridgeway. The planning also a new gated driveway