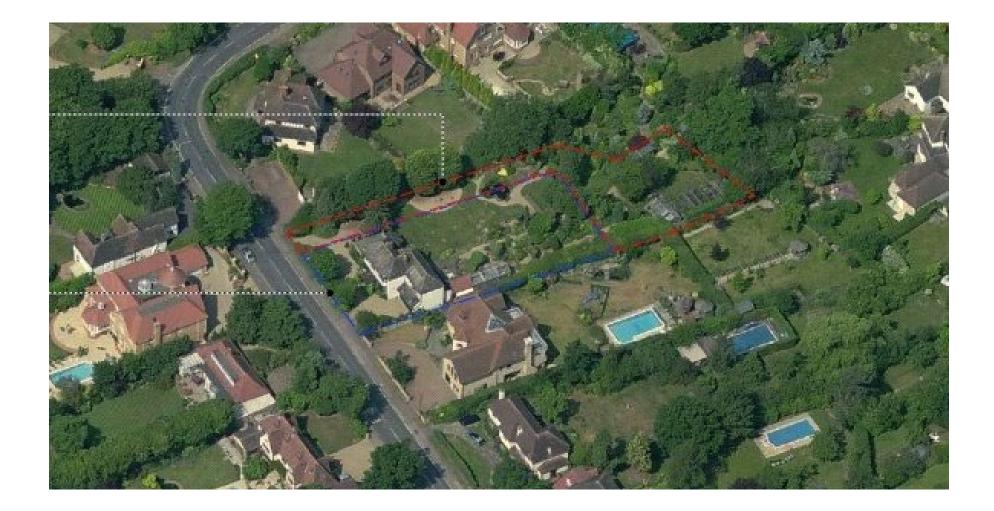

## 14a East Ridgeway

\*\*Planning Permission Granted \*\*

Planning granted for a split level 4-bedroom detached home with the principal accommodation set at the lower level facing onto the garden / deck area.

The front of the house faces south, and the principal rooms face east across the rear. The front of the proposed house is 46 metres distance from the main rear facade of the existing house at 14 East Ridgeway. The planning also a new gated driveway