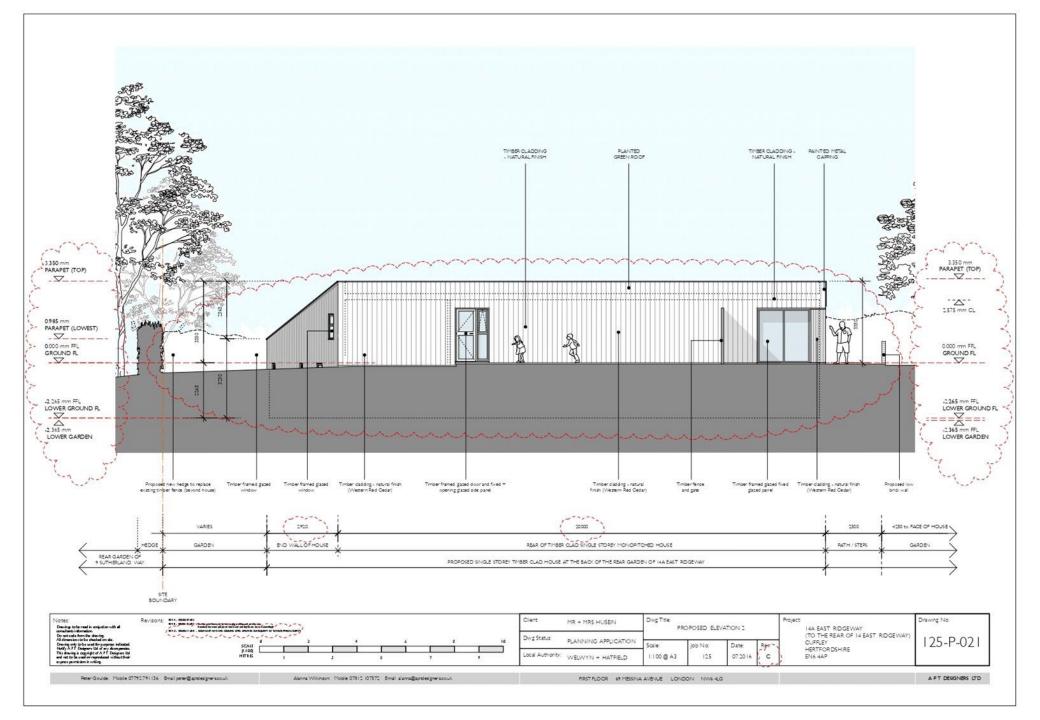

## 14a East Ridgeway

\*\*Planning Permission Granted \*\*

Planning granted for a split level 4-bedroom detached home with the principal accommodation set at the lower level facing onto the garden / deck area.

The front of the house faces south, and the principal rooms face east across the rear. The front of the proposed house is 46 metres distance from the main rear facade of the existing house at 14 East Ridgeway. The planning also a new gated driveway