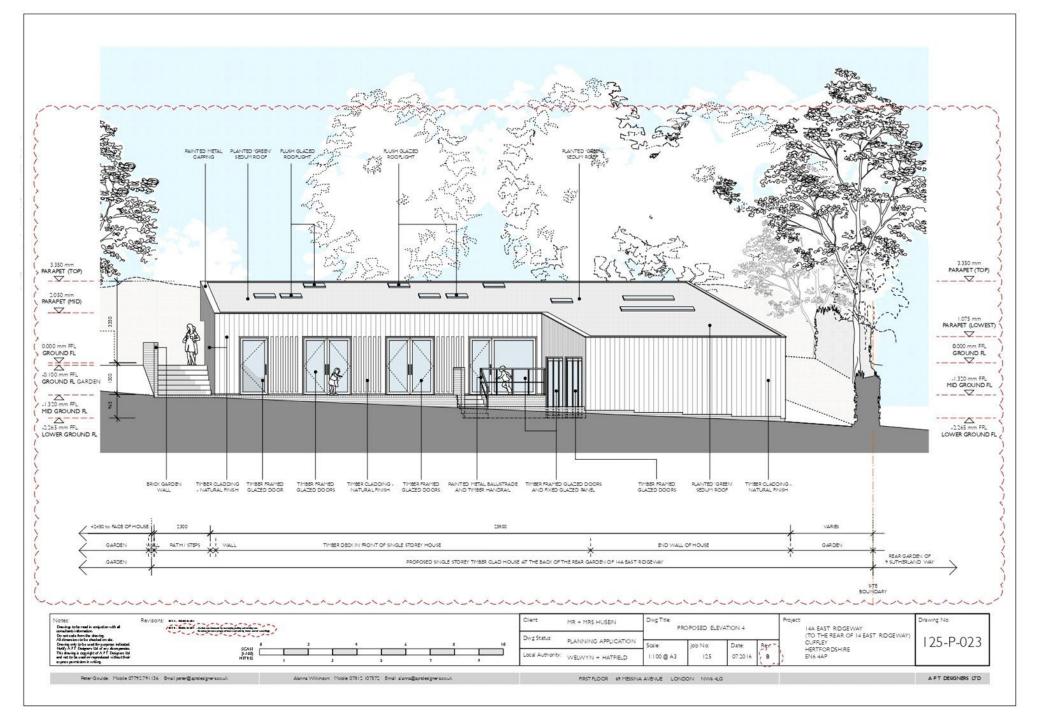

## 14a East Ridgeway

\*\*Planning Permission Granted \*\*

Planning granted for a split level 4-bedroom detached home with the principal accommodation set at the lower level facing onto the garden / deck area.

The front of the house faces south, and the principal rooms face east across the rear. The front of the proposed house is 46 metres distance from the main rear facade of the existing house at 14 East Ridgeway. The planning also a new gated driveway