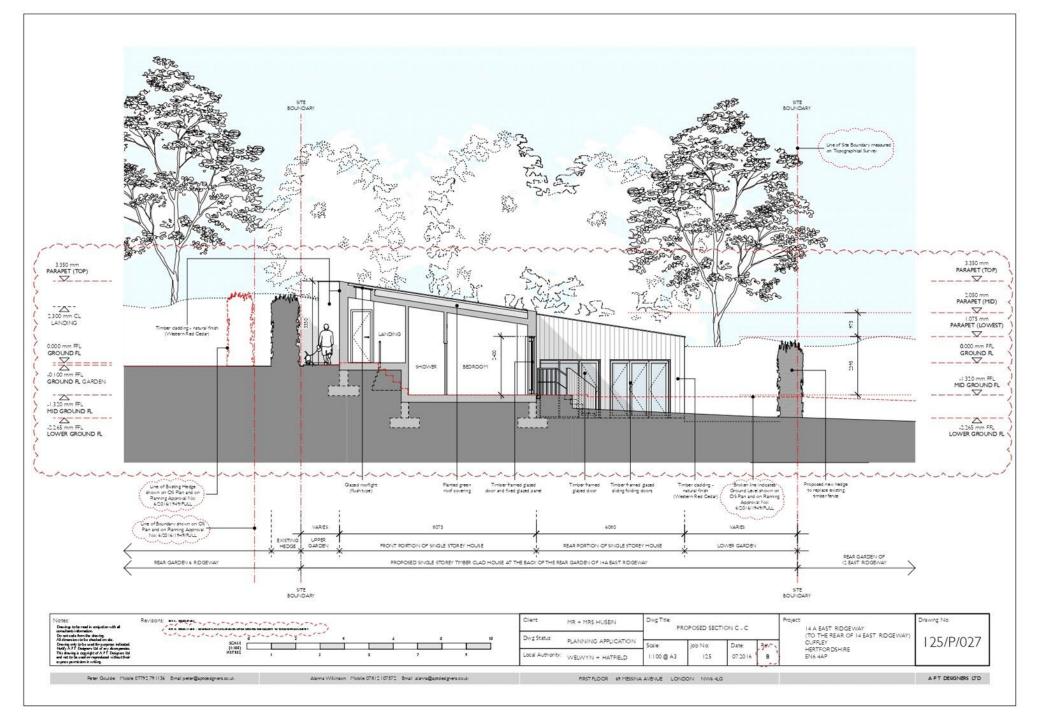

## 14a East Ridgeway

\*\*Planning Permission Granted \*\*

Planning granted for a split level 4-bedroom detached home with the principal accommodation set at the lower level facing onto the garden / deck area.

The front of the house faces south, and the principal rooms face east across the rear. The front of the proposed house is 46 metres distance from the main rear facade of the existing house at 14 East Ridgeway. The planning also a new gated driveway