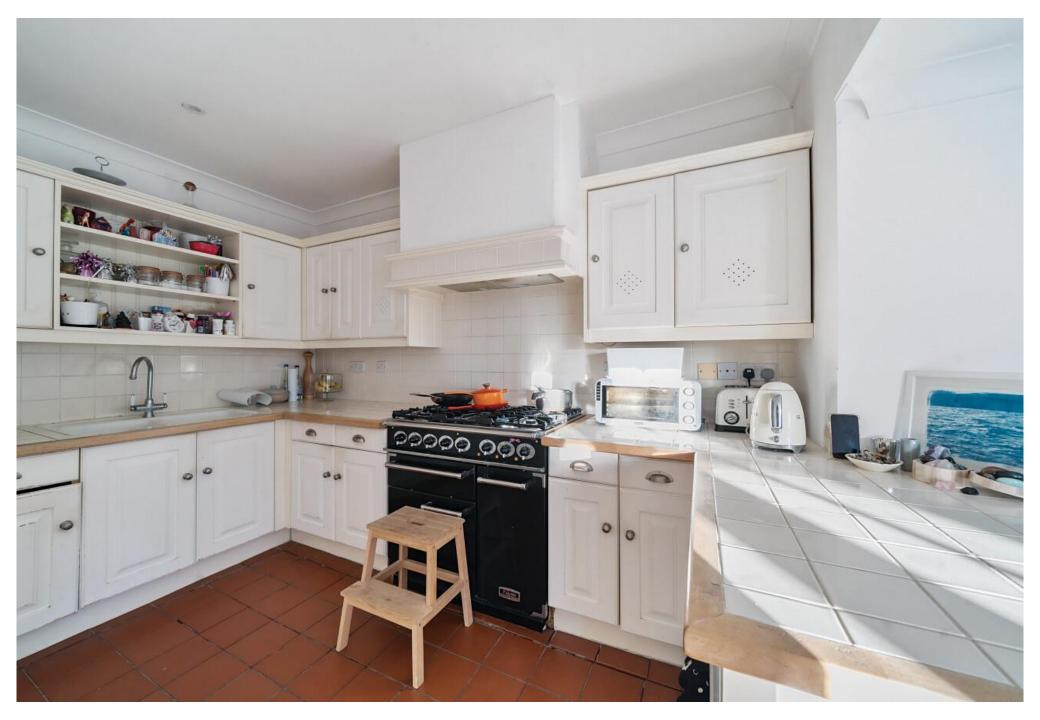

## 2 Beaconsfield Cottages, Totteridge Green London N20 8PD

Nestled in the idyllic heart of Totteridge Green, this charming two double-bedroom cottage exudes immense charm and character. Perfectly blending traditional features with modern living, this delightful home offers a warm and inviting ambiance throughout. The property showcases well-proportioned living space, complemented by period details that add to its unique appeal. The cozy interiors are ideal for those seeking a tranquil retreat, while the cottage's enviable location provides picturesque views and a peaceful setting.