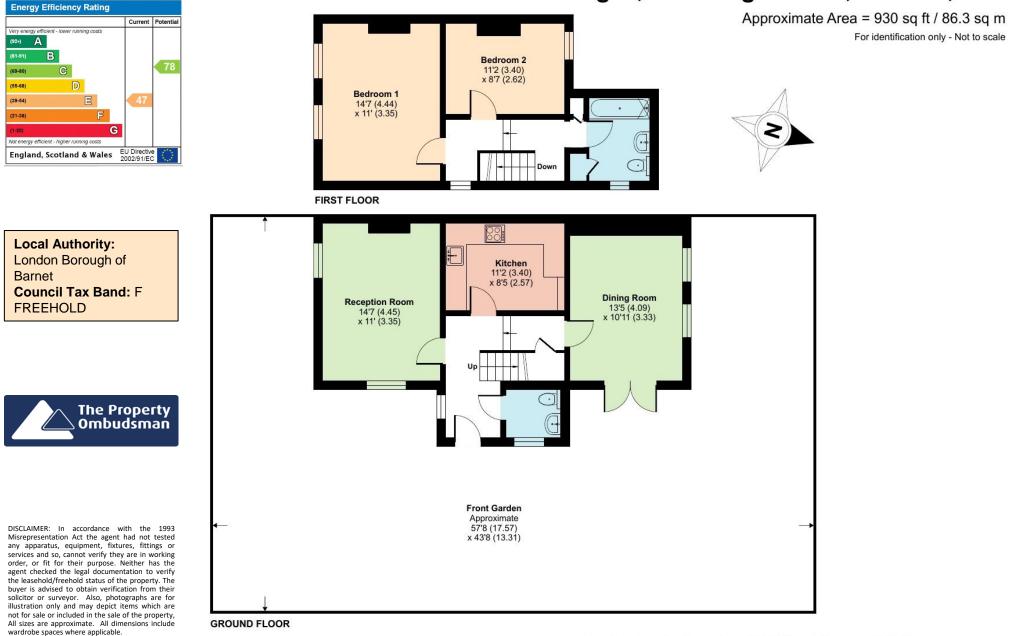

## 2 Beaconsfield Cottages, Totteridge Green London N20 8PD

Nestled in the idyllic heart of Totteridge Green, this charming two double-bedroom cottage exudes immense charm and character. Perfectly blending traditional features with modern living, this delightful home offers a warm and inviting ambiance throughout. The property showcases well-proportioned living space, complemented by period details that add to its unique appeal. The cozy interiors are ideal for those seeking a tranquil retreat, while the cottage's enviable location provides picturesque views and a peaceful setting.