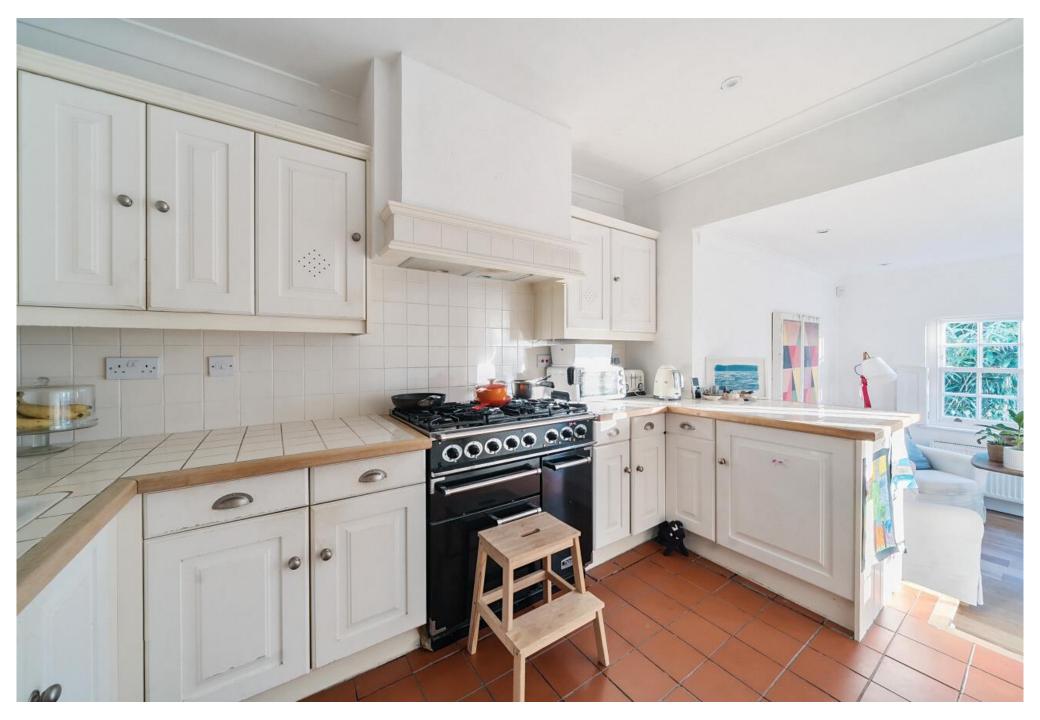

## 2 Beaconsfield Cottages, Totteridge Green London N20 8PD

Nestled in the idyllic heart of Totteridge Green, this charming two double-bedroom cottage exudes immense charm and character. Perfectly blending traditional features with modern living, this delightful home offers a warm and inviting ambiance throughout. The property showcases well-proportioned living space, complemented by period details that add to its unique appeal. The cozy interiors are ideal for those seeking a tranquil retreat, while the cottage's enviable location provides picturesque views and a peaceful setting.