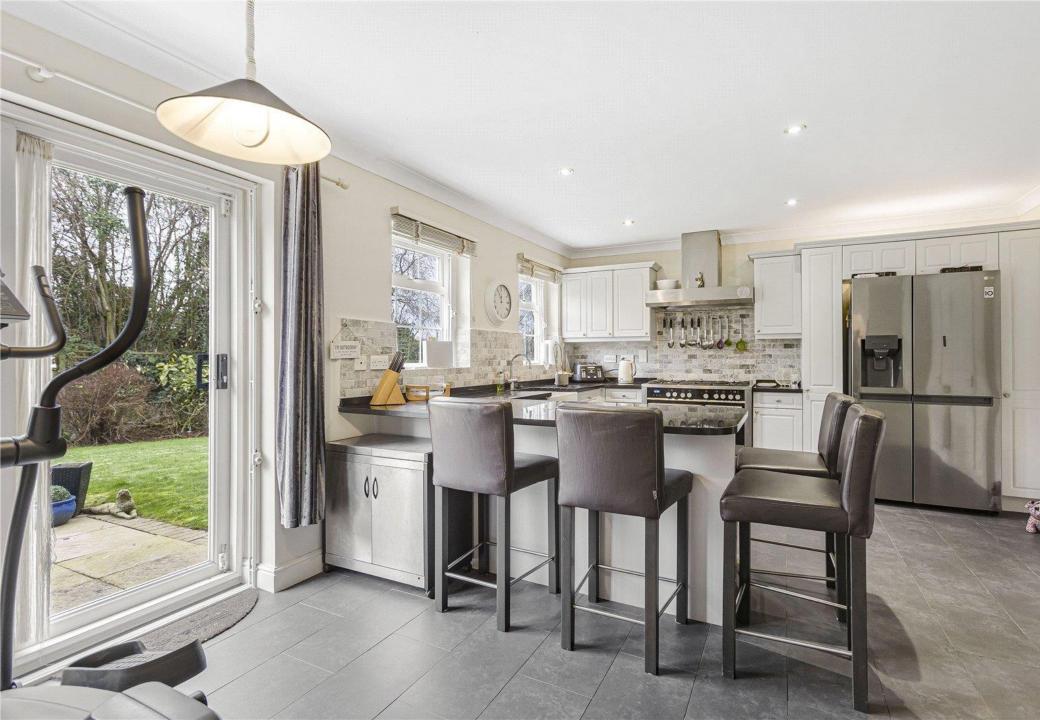

## Bartrop Close

This fabulous five-bedroom detached residence boasts circa 3208 sq ft of versatile accommodation arranged over two floors.

The ground floor comprises welcoming reception hallway, four wonderful reception rooms, lovely kitchen, utility room, pantry and guest cloakroom. On the first floor there are five bedrooms, two of which have en-suite facilities and a family bathroom.