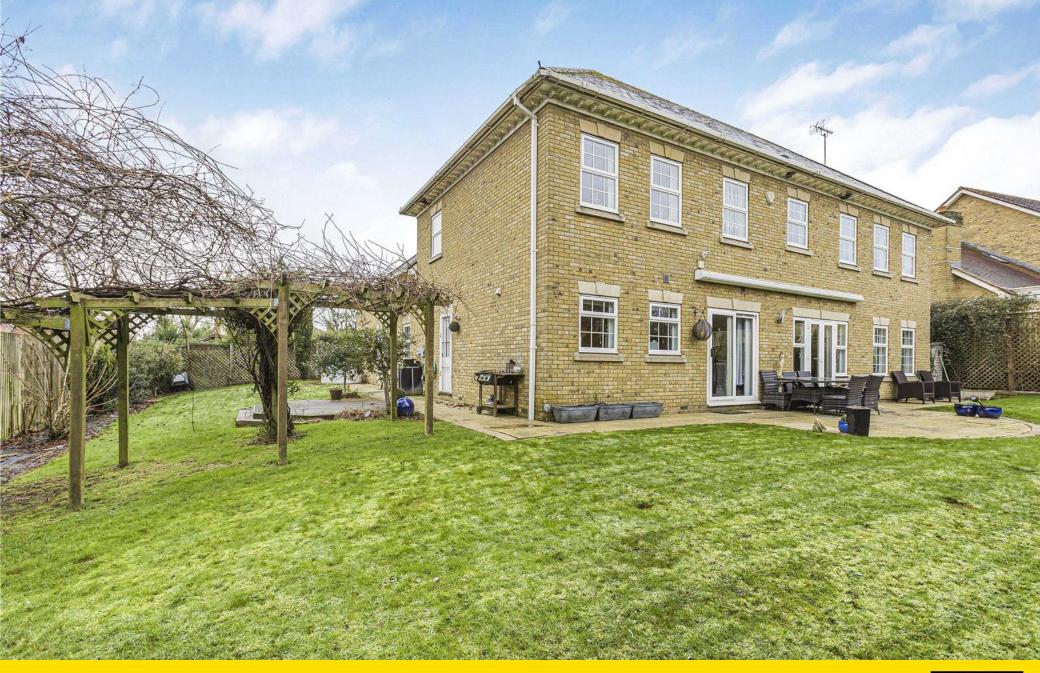

The frontage provides off street parking for several cars and allows access to the integral double garage. The low maintenance wrap around rear garden has a paved seating area to the immediate rear with the remainder laid mainly to lawn.

Bartrop Close is a quiet cul de sac in the highly regarded area of St James in Goffs Oak. An excellent variety of local amenities including schools, shops and transport links including the M25 and mainline rail station (Cuffley) are all nearby.