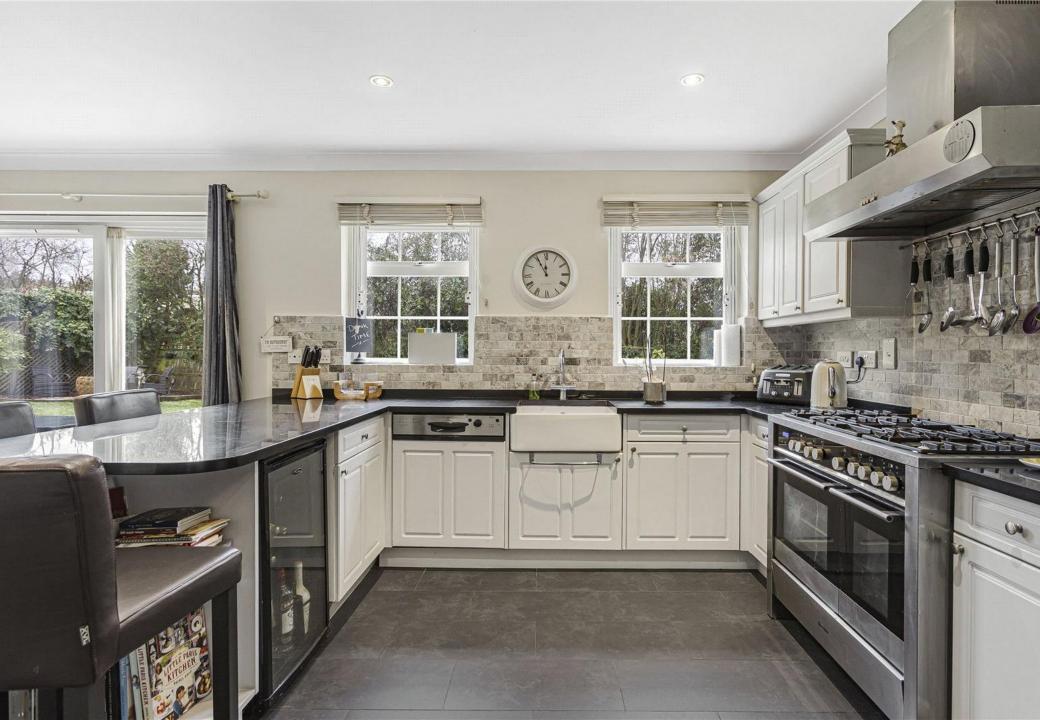

## Bartrop Close

This fabulous five-bedroom detached residence boasts circa 3208 sq ft of versatile accommodation arranged over two floors.

The ground floor comprises welcoming reception hallway, four wonderful reception rooms, lovely kitchen, utility room, pantry and guest cloakroom. On the first floor there are five bedrooms, two of which have en-suite facilities and a family bathroom.