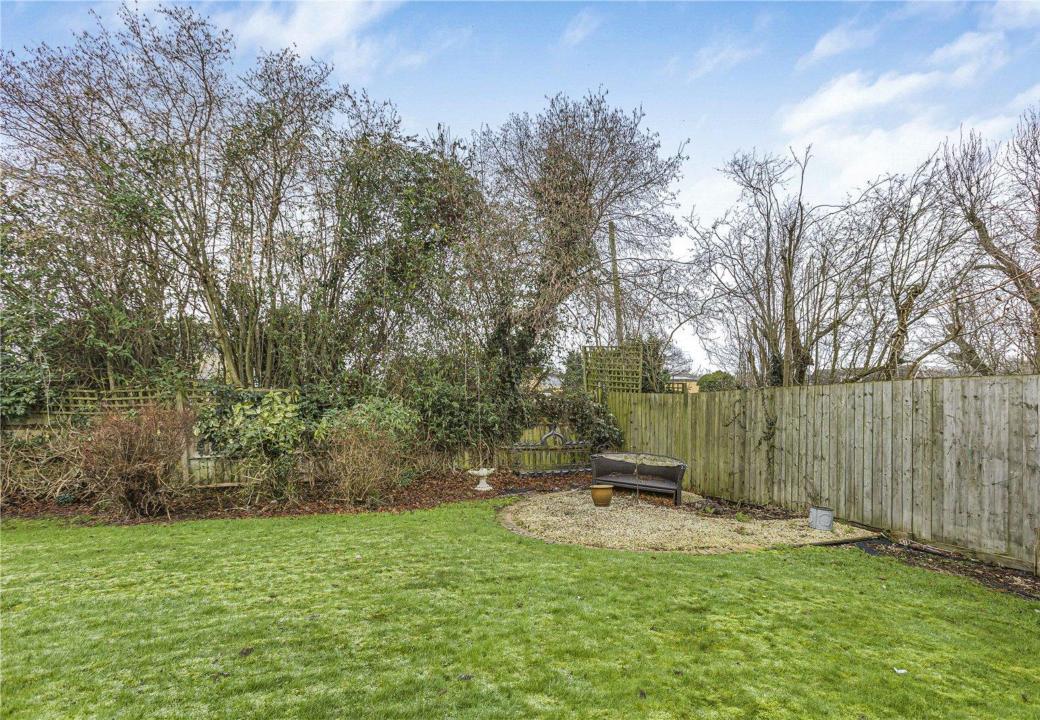

The frontage provides off street parking for several cars and allows access to the integral double garage. The low maintenance wrap around rear garden has a paved seating area to the immediate rear with the remainder laid mainly to lawn.