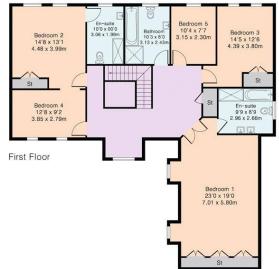

## Bartrop Close

This fabulous five-bedroom detached residence boasts circa 3208 sq ft of versatile accommodation arranged over two floors.

The ground floor comprises welcoming reception hallway, four wonderful reception rooms, lovely kitchen, utility room, pantry and guest cloakroom. On the first floor there are five bedrooms, two of which have en-suite facilities and a family bathroom.

## Local Authority: Broxbourne

Approximate Gross Internal Area 3208 sq ft - 298 sq m

Ground Floor Area 1762 sq ft - 164 sq m First Floor Area 1446 sq ft - 134 sq m

N

DISCLAIMER: In accordance with the 1993 Misrepresentation Act the agent had not tested any apparatus, equipment, fixtures, fittings or services and so, cannot verify they are in working order, or fit for their purpose. Neither has the agent checked the legal documentation to verify the leasehold/freehold status of the property. The buyer is advised to obtain verification from their solicitor or surveyor. Also, photographs are for illustration only and may depict items which are not for sale or included in the sale of the property, All sizes are approximate. All dimensions include wardrobe spaces where applicable.