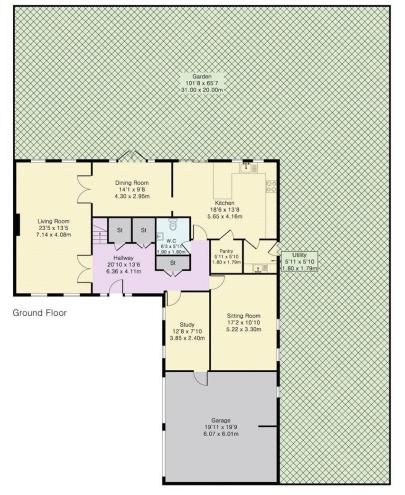

## Bartrop Close

This fabulous five-bedroom detached residence boasts circa 3208 sq ft of versatile accommodation arranged over two floors.

The ground floor comprises welcoming reception hallway, four wonderful reception rooms, lovely kitchen, utility room, pantry and guest cloakroom. On the first floor there are five bedrooms, two of which have en-suite facilities and a family bathroom.

## Local Authority: Broxbourne

Approximate Gross Internal Area 3208 sq ft - 298 sq m

Ground Floor Area 1762 sq ft - 164 sq m First Floor Area 1446 sq ft - 134 sq m

N

DISCLAIMER: In accordance with the 1993 Misrepresentation Act the agent had not tested any apparatus, equipment, fixtures, fittings or services and so, cannot verify they are in working order, or fit for their purpose. Neither has the agent checked the legal documentation to verify the leasehold/freehold status of the property. The buyer is advised to obtain verification from their solicitor or surveyor. Also, photographs are for illustration only and may depict items which are not for sale or included in the sale of the property, All sizes are approximate. All dimensions include wardrobe spaces where applicable.