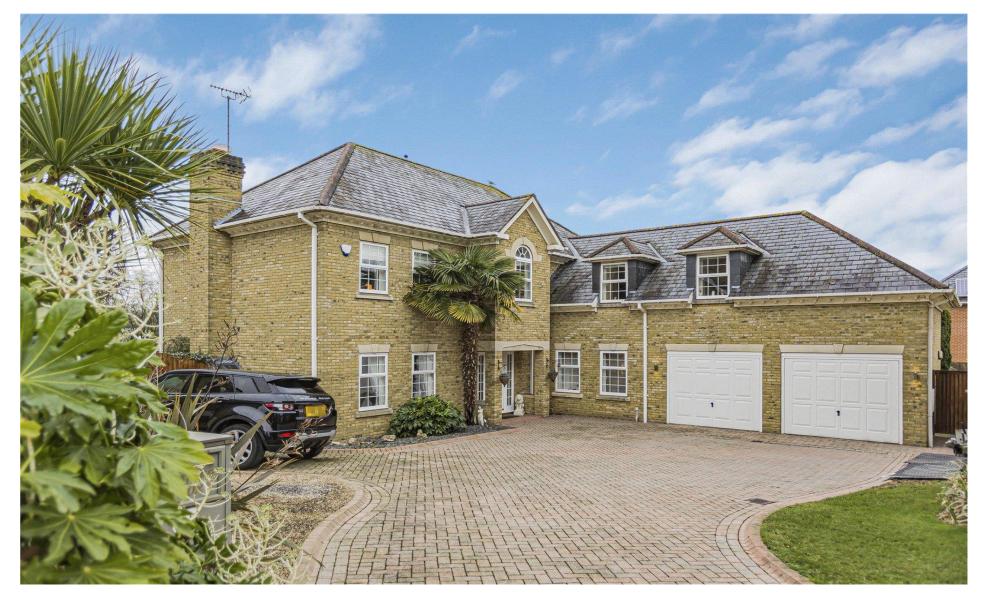

## Bartrop Close

This fabulous five-bedroom detached residence boasts circa 3208 sq ft of versatile accommodation arranged over two floors.

The ground floor comprises welcoming reception hallway, four wonderful reception rooms, lovely kitchen, utility room, pantry and guest cloakroom. On the first floor there are five bedrooms, two of which have en-suite facilities and a family bathroom.

The frontage provides off street parking for several cars and allows access to the integral double garage. The low maintenance wrap around rear garden has a paved seating area to the immediate rear with the remainder laid mainly to lawn.

Bartrop Close is a quiet cul de sac in the highly regarded area of St James in Goffs Oak. An excellent variety of local amenities including schools, shops and transport links including the M25 and mainline rail station (Cuffley) are all nearby.