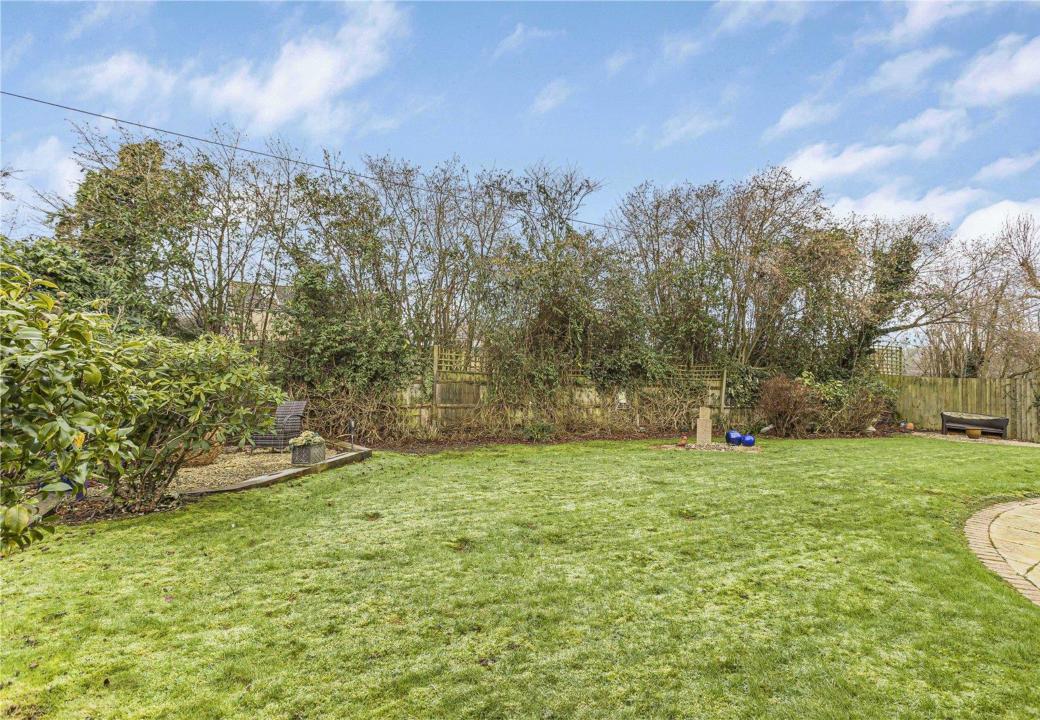

The frontage provides off street parking for several cars and allows access to the integral double garage. The low maintenance wrap around rear garden has a paved seating area to the immediate rear with the remainder laid mainly to lawn.

Bartrop Close is a quiet cul de sac in the highly regarded area of St James in Goffs Oak. An excellent variety of local amenities including schools, shops and transport links including the M25 and mainline rail station (Cuffley) are all nearby.