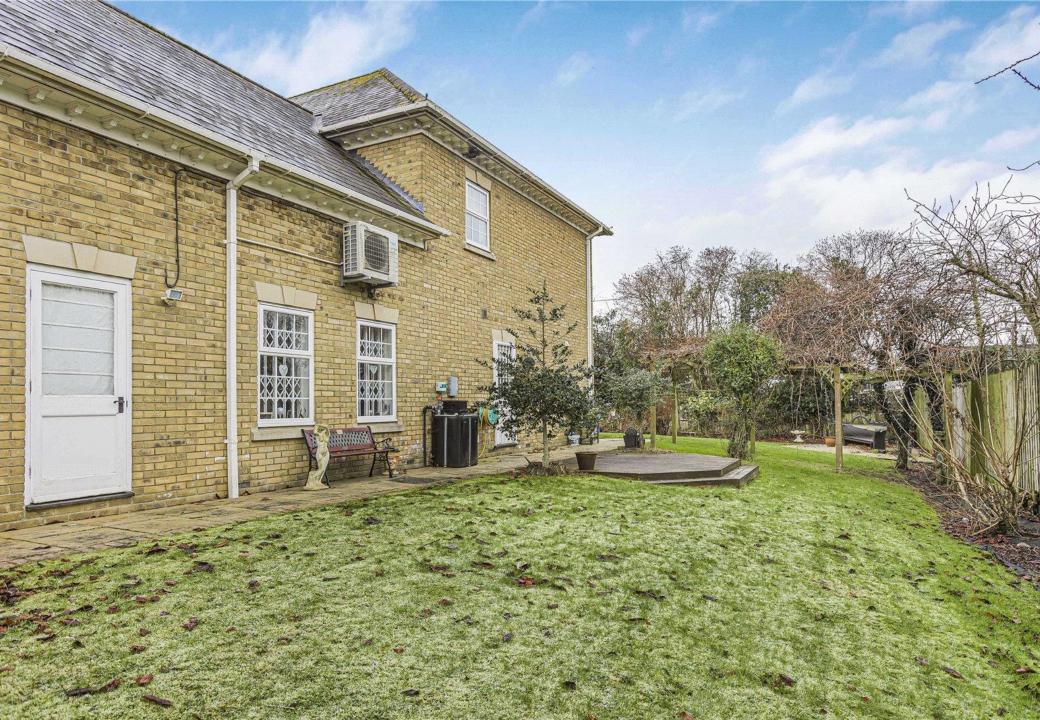

The frontage provides off street parking for several cars and allows access to the integral double garage. The low maintenance wrap around rear garden has a paved seating area to the immediate rear with the remainder laid mainly to lawn.