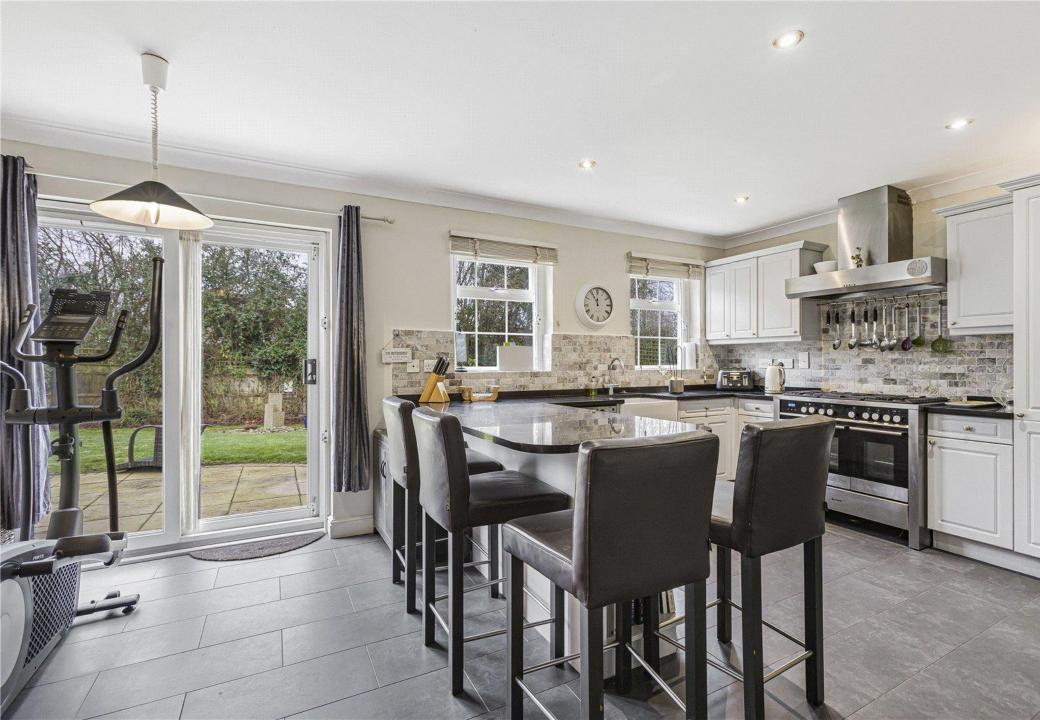

## Bartrop Close

This fabulous five-bedroom detached residence boasts circa 3208 sq ft of versatile accommodation arranged over two floors.

The ground floor comprises welcoming reception hallway, four wonderful reception rooms, lovely kitchen, utility room, pantry and guest cloakroom. On the first floor there are five bedrooms, two of which have en-suite facilities and a family bathroom.