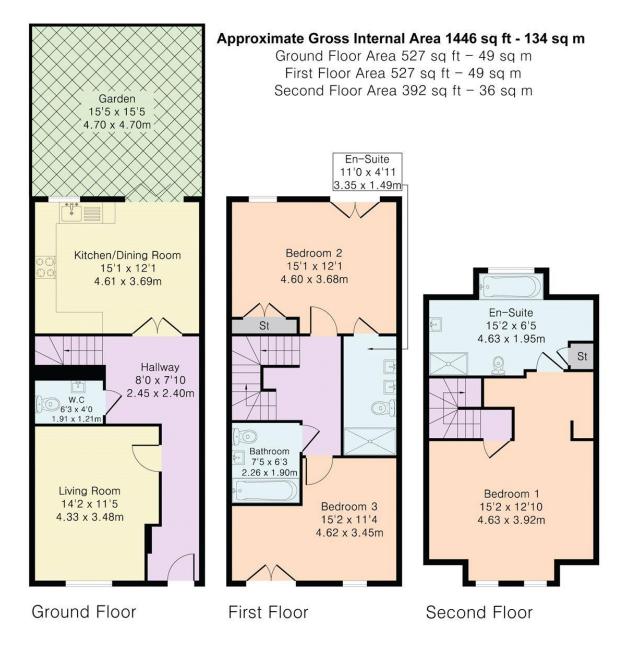

## Green Close, Brookmans Park, AL9 7ST £725,000

This fabulous three bedroom home is located just moments away from Brookmans Park Station and village green. Boasting circa 1446 sq ft of bright, spacious and modern accommodation arranged over three floors.

On the ground floor is a welcoming reception hallway, living room, wonderful kitchen/diner and a guest cloakroom. The first floor has two bedrooms with ensuite to one of them and a family bathroom. The second floor has a luxurious principal bedroom with dressing area and en-suite bathroom. The rear garden has a paved seating area to the immediate rear with the remainder laid to lawn. The frontage provides off street parking.