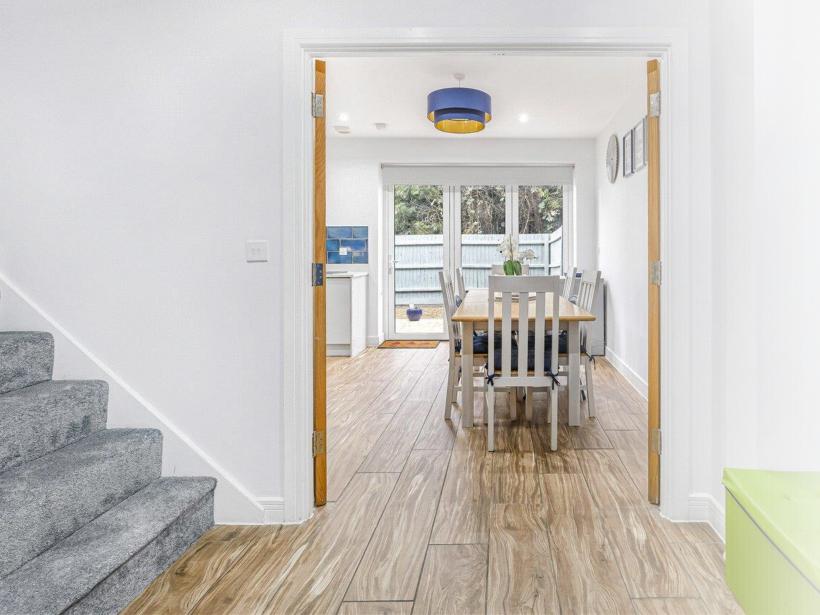

On the ground floor is a welcoming reception hallway, living room, wonderful kitchen/diner and a guest cloakroom. The first floor has two bedrooms with ensuite to one of them and a family bathroom. The second floor has a luxurious principal bedroom with dressing area and en-suite bathroom. The rear garden has a paved seating area to the immediate rear with the remainder laid to lawn. The frontage provides off street parking.