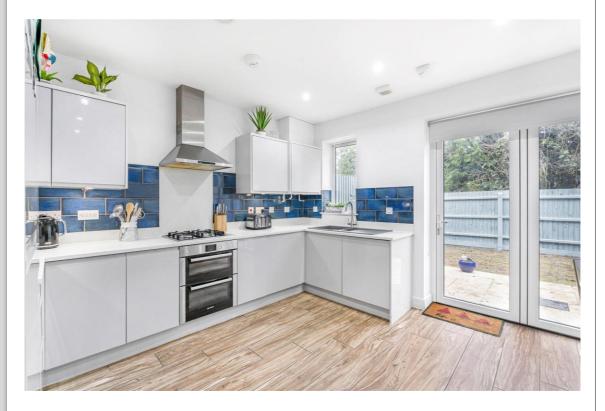

On the ground floor is a welcoming reception hallway, living room, wonderful kitchen/diner and a guest cloakroom. The first floor has two bedrooms with ensuite to one of them and a family bathroom. The second floor has a luxurious principal bedroom with dressing area and en-suite bathroom. The rear garden has a paved seating area to the immediate rear with the remainder laid to lawn. The frontage provides off street parking.