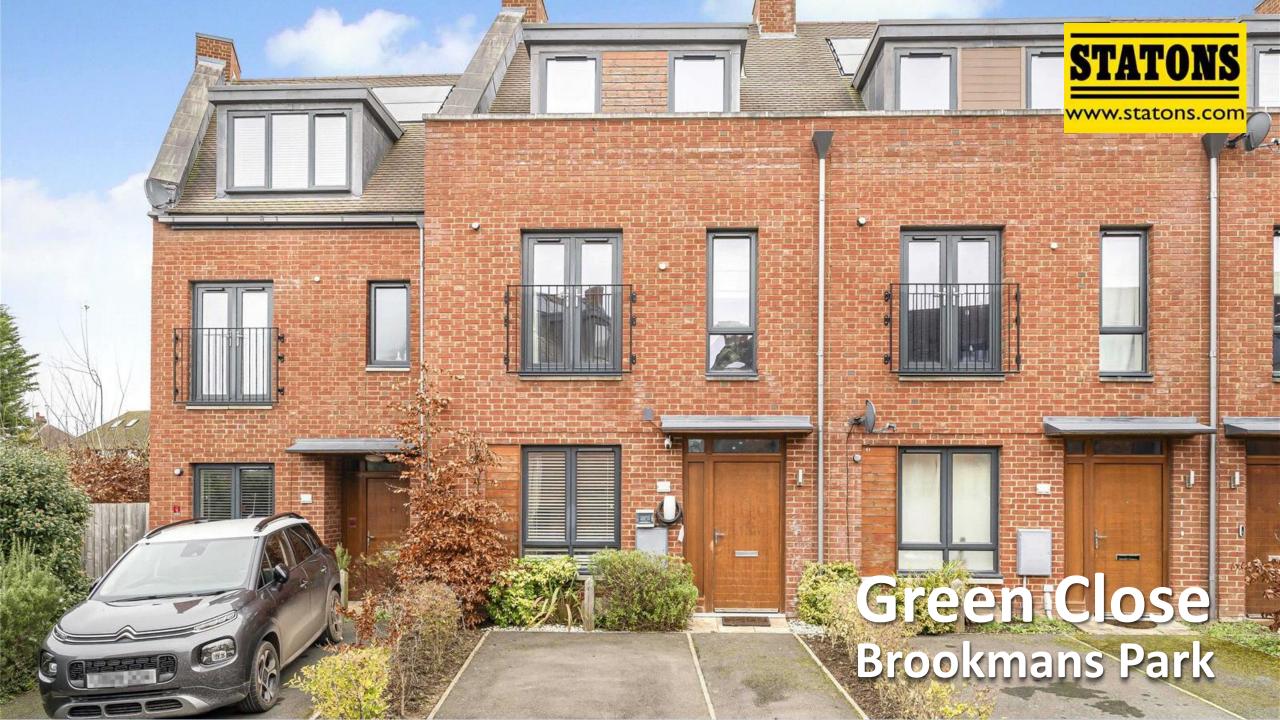

## Green Close, Brookmans Park, AL9 7ST £725,000

This fabulous three bedroom home is located just moments away from Brookmans Park Station and village green. Boasting circa 1446 sq ft of bright, spacious and modern accommodation arranged over three floors.

On the ground floor is a welcoming reception hallway, living room, wonderful kitchen/diner and a guest cloakroom. The first floor has two bedrooms with ensuite to one of them and a family bathroom. The second floor has a luxurious principal bedroom with dressing area and en-suite bathroom. The rear garden has a paved seating area to the immediate rear with the remainder laid to lawn. The frontage provides off street parking.