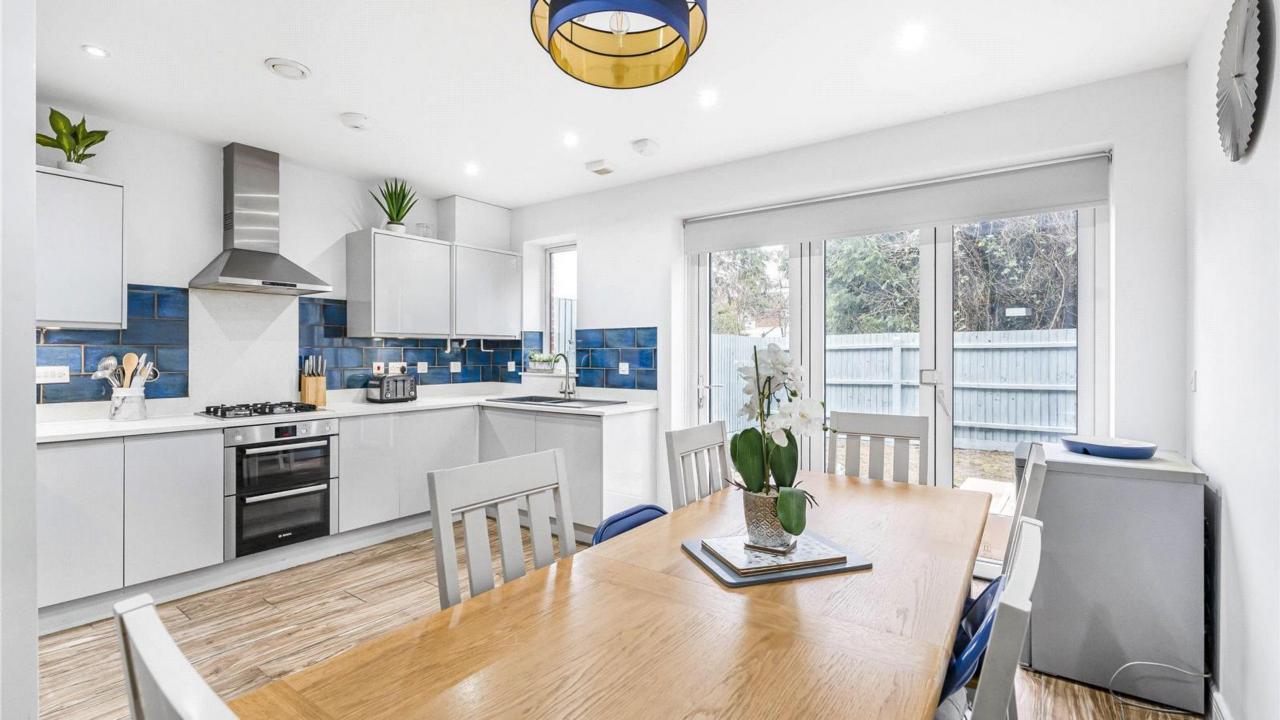

On the ground floor is a welcoming reception hallway, living room, wonderful kitchen/diner and a guest cloakroom. The first floor has two bedrooms with ensuite to one of them and a family bathroom. The second floor has a luxurious principal bedroom with dressing area and en-suite bathroom. The rear garden has a paved seating area to the immediate rear with the remainder laid to lawn. The frontage provides off street parking.