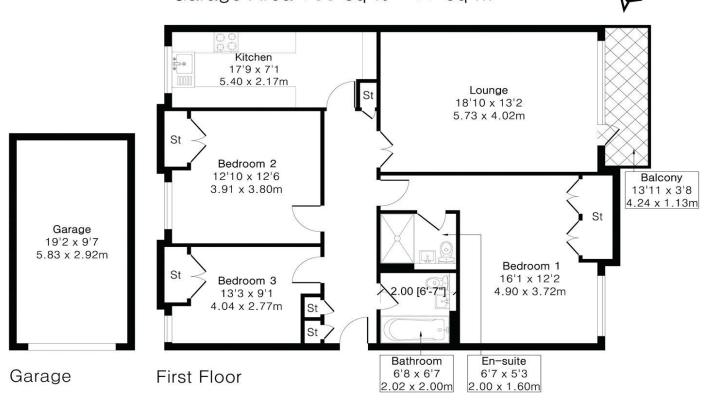

## Walton Court, 23 Lyonsdown Road, New Barnet, EN5 1JW £615,000

\*\*\*Chain Free\*\*\* Located on the first floor, a beautifully presented 3 bedroom purpose built flat with balcony and garage. The property offers bright and spacious accommodation throughout and comprises a large welcoming hallway, a generous reception room/dining room with access to the balcony, fully fitted modern kitchen with Miele appliances, a principal bedroom with en suite shower room and fitted wardrobes, 2 further double bedrooms with fitted wardrobes and a family bathroom.

At the rear of the flat, there are communal gardens and a garage which is one of the three larger garages en bloc. It has an electric door and a power supply with a suitable adaptor for car charging.

Situated on this highly sought after residential road with New Barnet station just a short walk away, with access to central London and High Barnet underground (Northern Line) also within easy reach.

## Approximate Gross Internal Area 1281 sq ft - 119 sq m

The Property Ombudsman

First Floor Area 1098 sq ft - 102 sq m Garage Area 183 sq ft - 17 sq m

Although Pink Plan Itd ensures the highest level of accuracy, measurements of doors, windows and rooms are approximate and no responsibility is taken for error, omission or misstatement. These plans are for representation purposes only as defined by RICS code of measuring practise. No guarantee is given on total square footage of the property within this plan. The figure icon is for initial guidance only and should not be relied on as a basis of valuation.