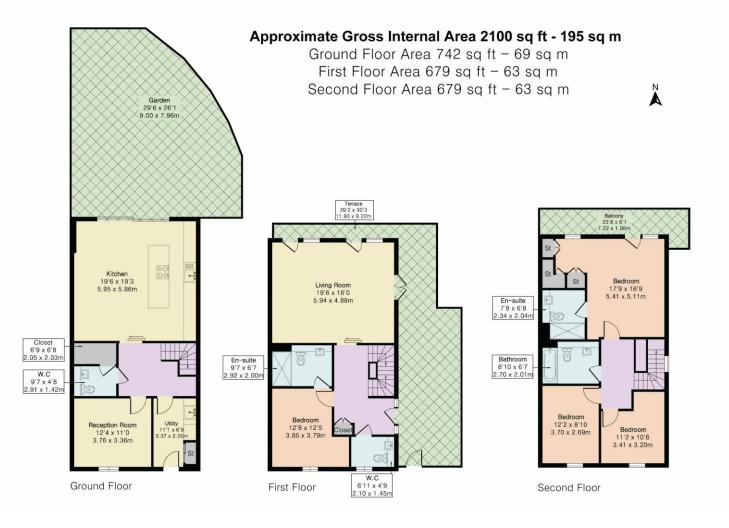

## Daffodil Crescent Trent Park, Barnet, EN4 OEB

This stunning four-bedroom end-of-terrace home spans three floors, each featuring outdoor spaces with uninterrupted views of Trent Park. Part of a unique Berkeley Homes development, it is crafted to the highest standards of modern luxury.

As the largest in a row of five, it offers expansive living areas and generous outdoor space, seamlessly blending with the 413 acres of lush greenery and forest that define the Trent Park lifestyle. The property also benefits from two underground parking spaces for added convenience.