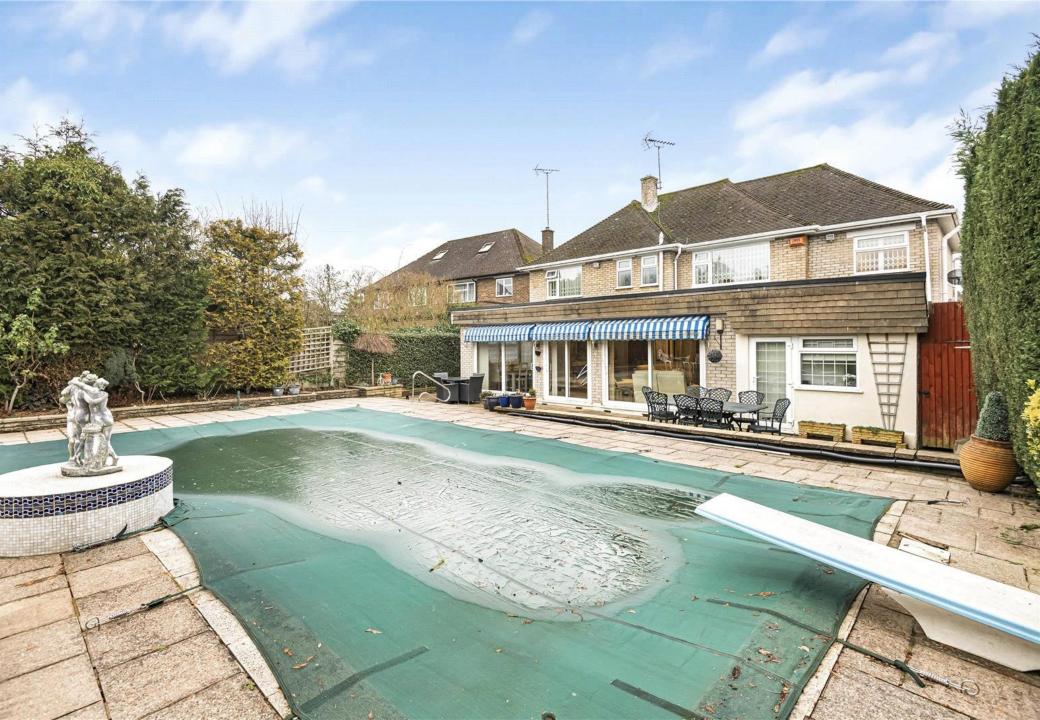

The expansive rear garden features a swimming pool, a large lawn, and a spacious patio terrace, all surrounded by mature plants and shrubs.

At the front, a paved driveway provides access to an integrated garage and offers parking for several vehicles, framed by well-stocked plant borders. The property also offers potential for extension, subject to planning permission.