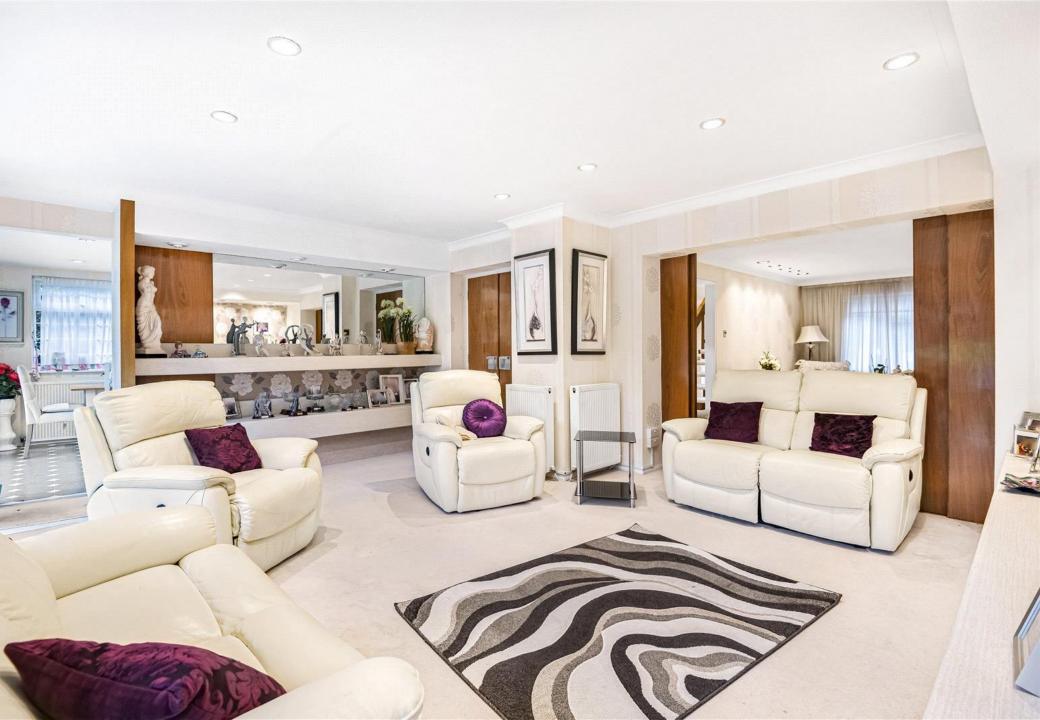

As you enter the property, the welcoming hallway leads to the reception room, which in turn opens to a charming bar area. Towards the rear, you will find a formal lounge and dining room, both with double doors that open out to the rear garden. The well-appointed kitchen offers a range of kitchen units and integrated appliances, and it is conveniently adjacent to a separate dining room.