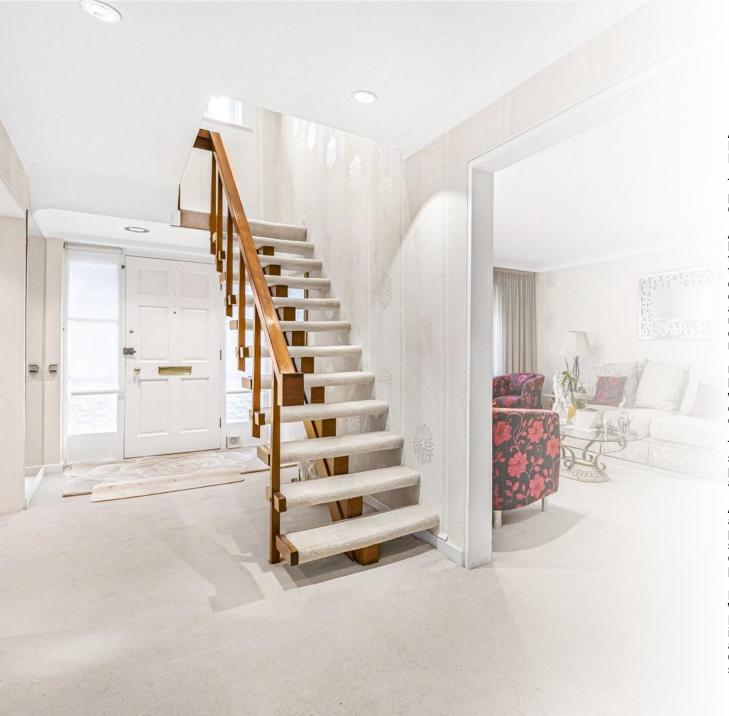

As you enter the property, the welcoming hallway leads to the reception room, which in turn opens to a charming bar area. Towards the rear, you will find a formal lounge and dining room, both with double doors that open out to the rear garden. The well-appointed kitchen offers a range of kitchen units and integrated appliances, and it is conveniently adjacent to a separate dining room.