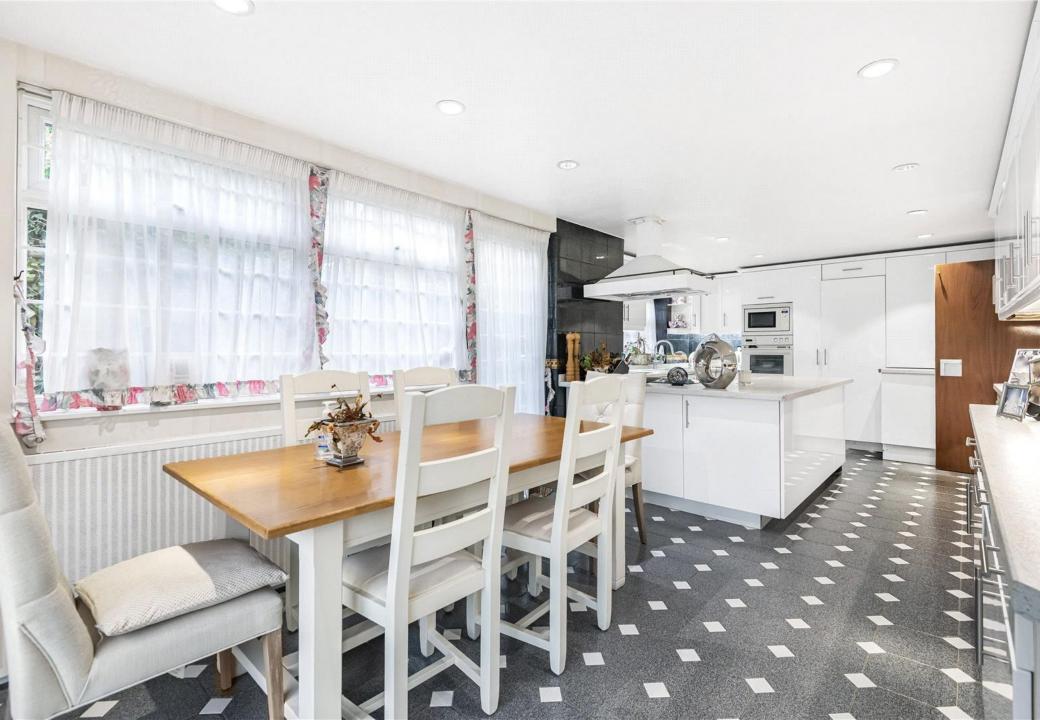

As you enter the property, the welcoming hallway leads to the reception room, which in turn opens to a charming bar area. Towards the rear, you will find a formal lounge and dining room, both with double doors that open out to the rear garden. The well-appointed kitchen offers a range of kitchen units and integrated appliances, and it is conveniently adjacent to a separate dining room.