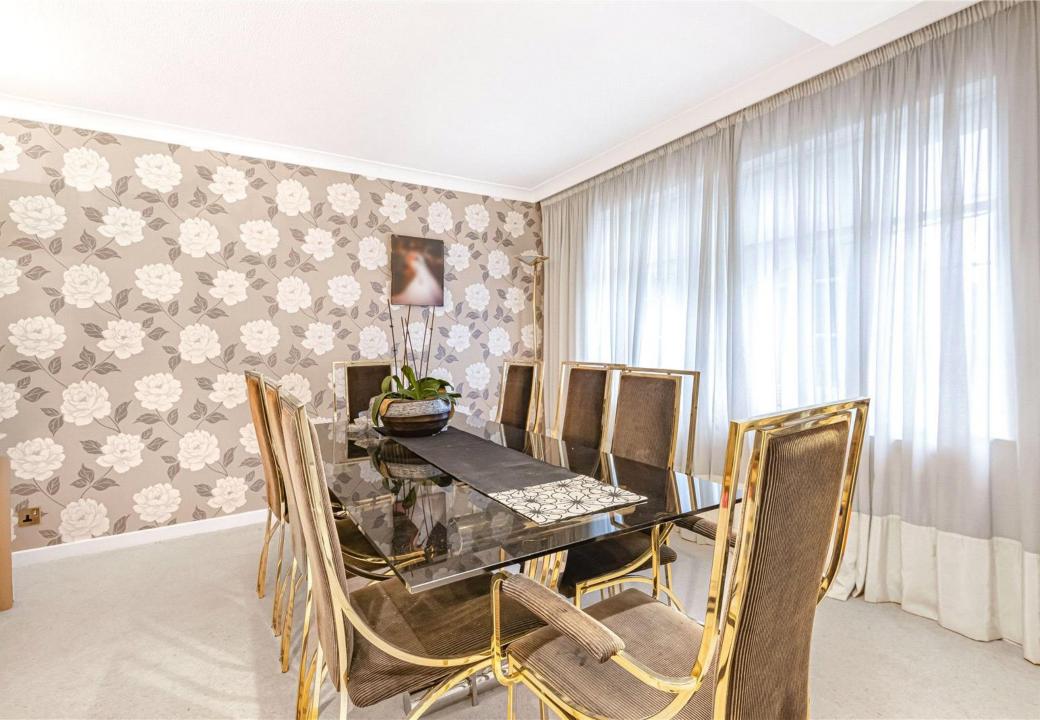

As you enter the property, the welcoming hallway leads to the reception room, which in turn opens to a charming bar area. Towards the rear, you will find a formal lounge and dining room, both with double doors that open out to the rear garden. The well-appointed kitchen offers a range of kitchen units and integrated appliances, and it is conveniently adjacent to a separate dining room.