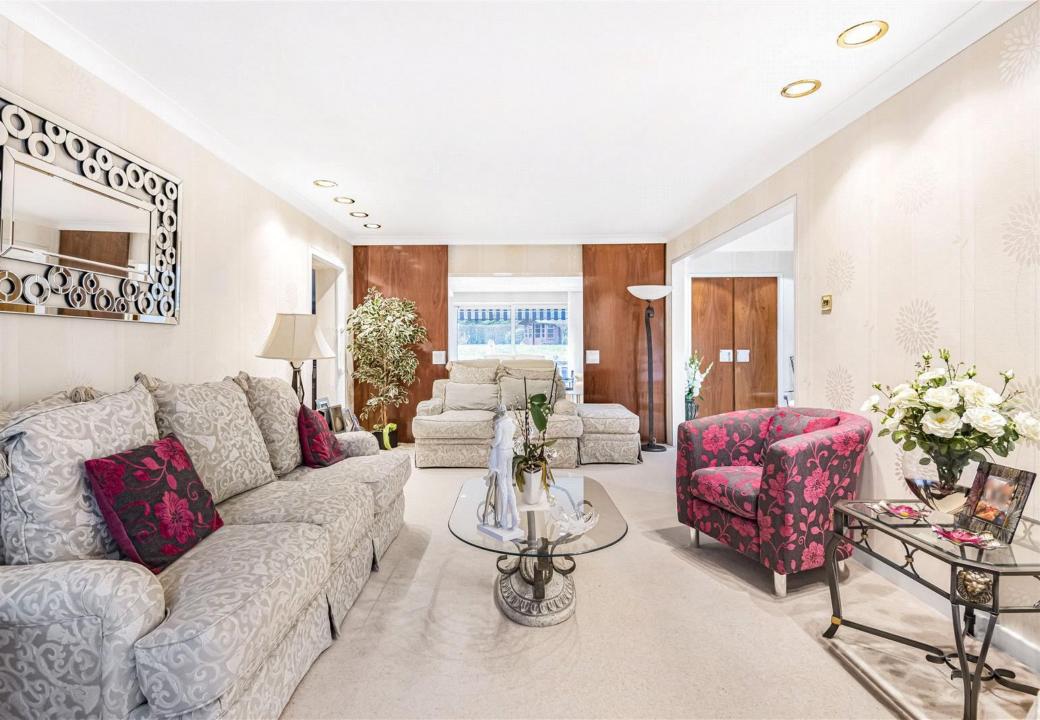

As you enter the property, the welcoming hallway leads to the reception room, which in turn opens to a charming bar area. Towards the rear, you will find a formal lounge and dining room, both with double doors that open out to the rear garden. The well-appointed kitchen offers a range of kitchen units and integrated appliances, and it is conveniently adjacent to a separate dining room.