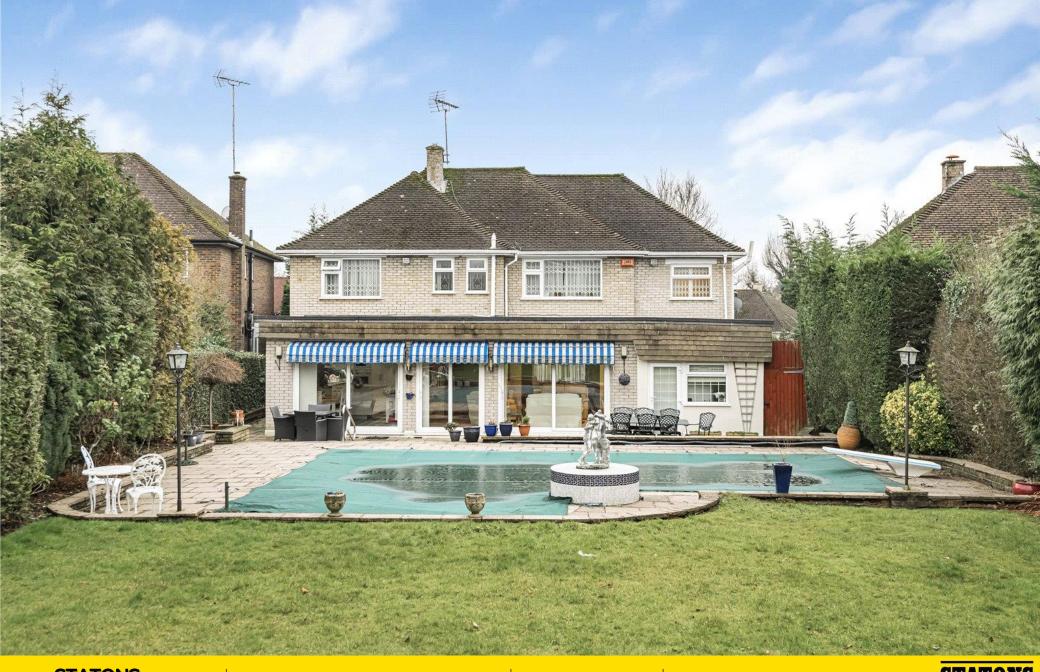

The expansive rear garden features a swimming pool, a large lawn, and a spacious patio terrace, all surrounded by mature plants and shrubs.

At the front, a paved driveway provides access to an integrated garage and offers parking for several vehicles, framed by well-stocked plant borders. The property also offers potential for extension, subject to planning permission.