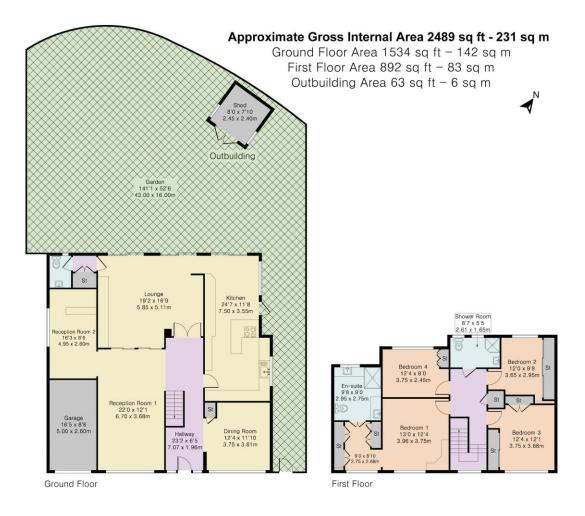

As you enter the property, the welcoming hallway leads to the reception room, which in turn opens to a charming bar area. Towards the rear, you will find a formal lounge and dining room, both with double doors that open out to the rear garden. The well-appointed kitchen offers a range of kitchen units and integrated appliances, and it is conveniently adjacent to a separate dining room.

Upstairs, the first floor hosts four double bedrooms, each with built-in storage or wardrobes. The primary suite benefits from its own ensuite shower room. A family bathroom completes the accommodation on this floor.

The expansive rear garden features a swimming pool, a large lawn, and a spacious patio terrace, all surrounded by mature plants and shrubs.

At the front, a paved driveway provides access to an integrated garage and offers parking for several vehicles, framed by well-stocked plant borders. The property also offers potential for extension, subject to planning permission.