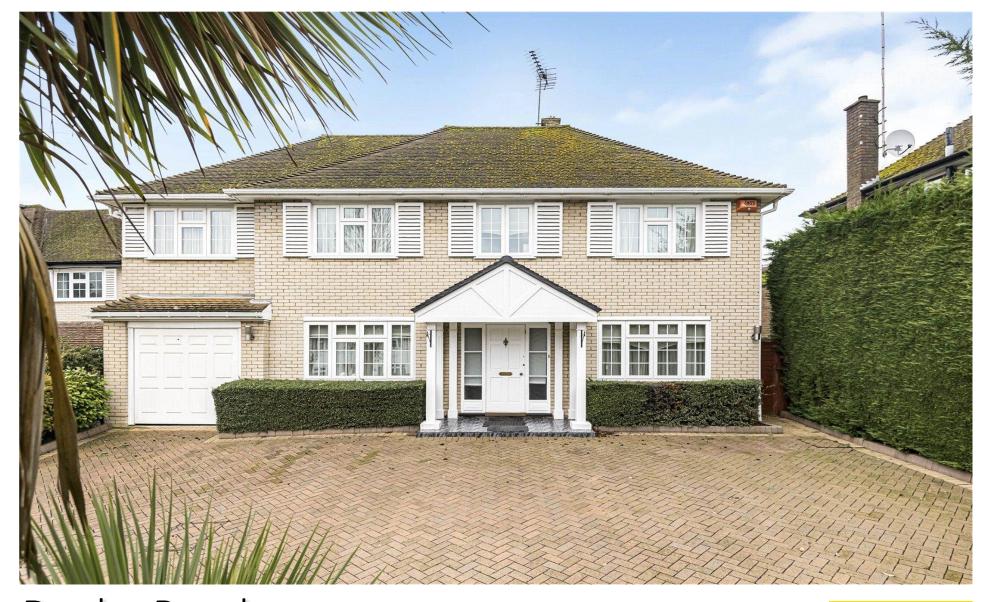

## <u>Duchy Road</u>

A Desirable Detached 4-Bedroom Family Residence in the Sought-After Location of Hadley Wood.

This spacious detached home is located in a popular residential turning within the highly desirable area of Hadley Wood.

The expansive rear garden features a swimming pool, a large lawn, and a spacious patio terrace, all surrounded by mature plants and shrubs.

At the front, a paved driveway provides access to an integrated garage and offers parking for several vehicles, framed by well-stocked plant borders. The property also offers potential for extension, subject to planning permission.

Located close to local amenities, Hadley Wood Station offers easy access to central London, while Hadley Wood Primary School is within walking distance. The property is also conveniently situated near Hadley Wood Golf and Tennis Clubs, with the M25 just a short drive away.