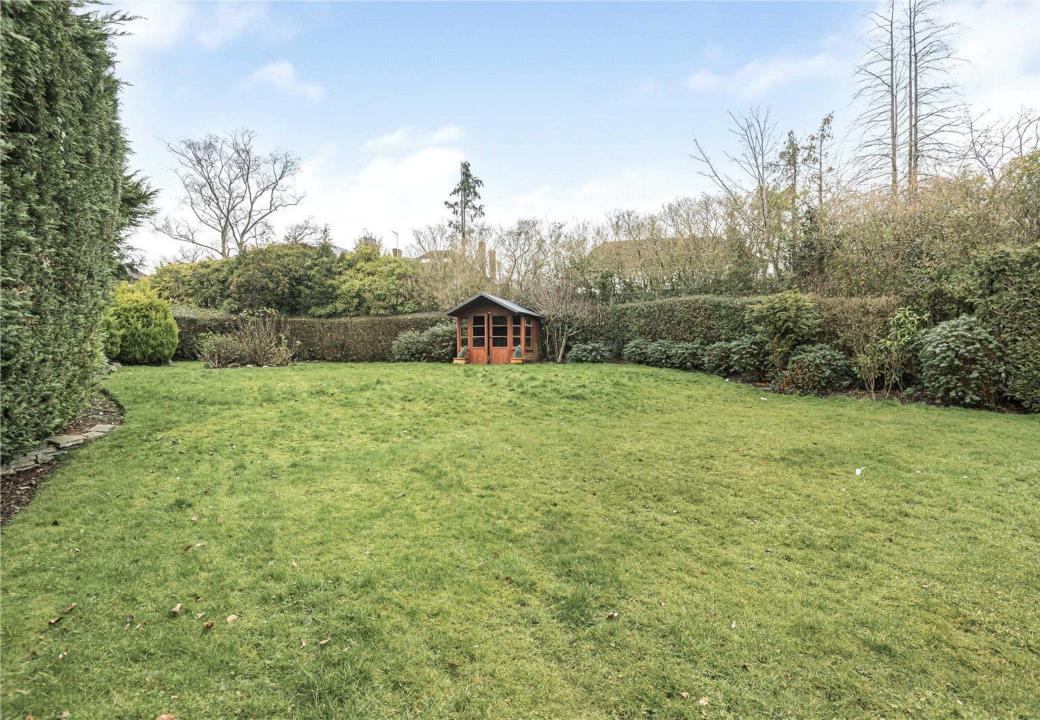

The expansive rear garden features a swimming pool, a large lawn, and a spacious patio terrace, all surrounded by mature plants and shrubs.

At the front, a paved driveway provides access to an integrated garage and offers parking for several vehicles, framed by well-stocked plant borders. The property also offers potential for extension, subject to planning permission.