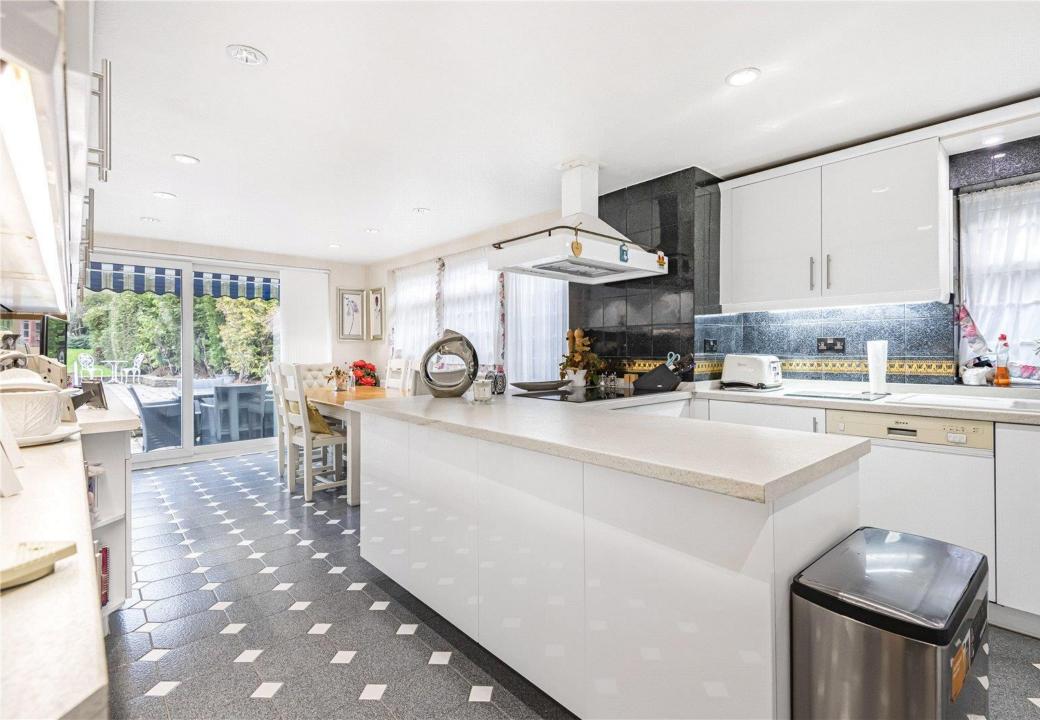

As you enter the property, the welcoming hallway leads to the reception room, which in turn opens to a charming bar area. Towards the rear, you will find a formal lounge and dining room, both with double doors that open out to the rear garden. The well-appointed kitchen offers a range of kitchen units and integrated appliances, and it is conveniently adjacent to a separate dining room.