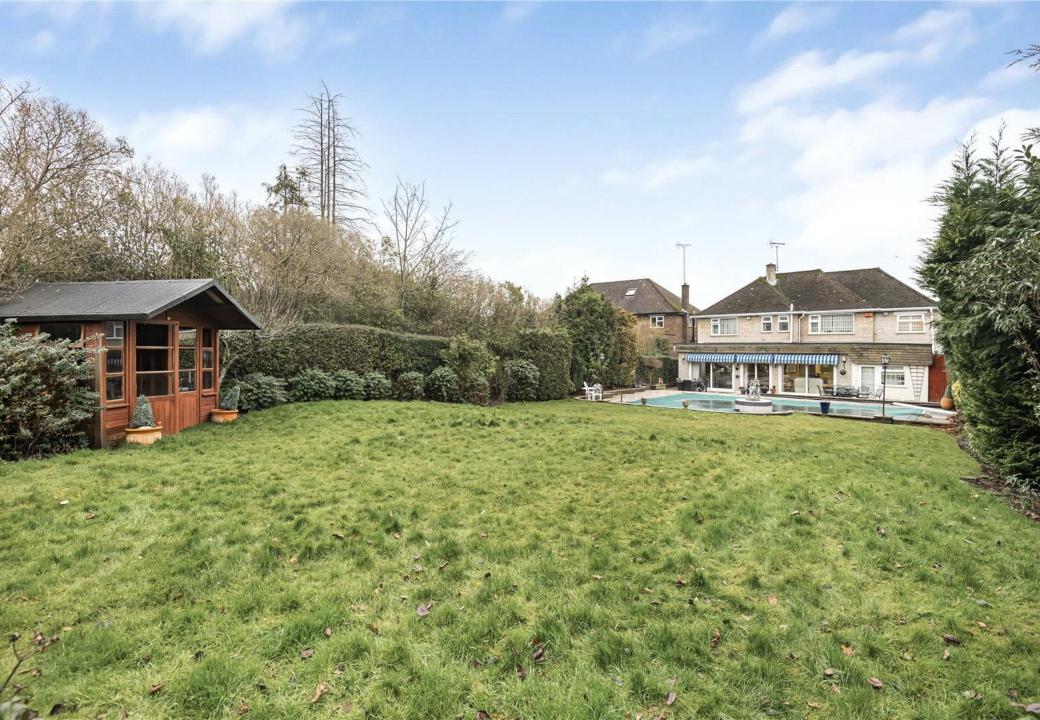

The expansive rear garden features a swimming pool, a large lawn, and a spacious patio terrace, all surrounded by mature plants and shrubs.

At the front, a paved driveway provides access to an integrated garage and offers parking for several vehicles, framed by well-stocked plant borders. The property also offers potential for extension, subject to planning permission.