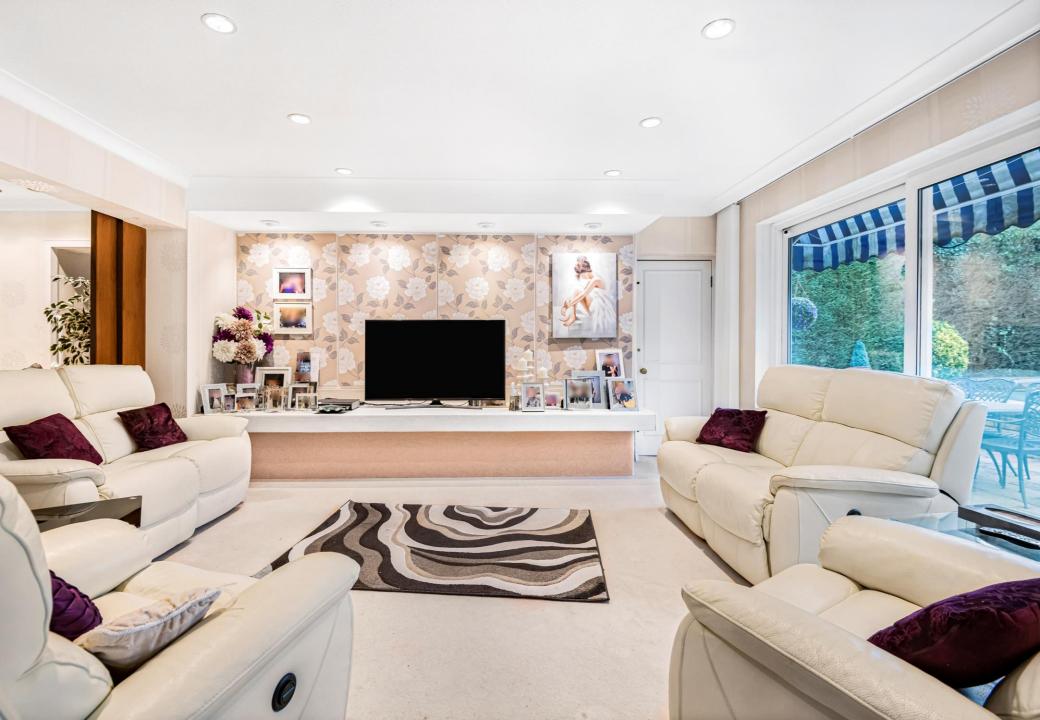

As you enter the property, the welcoming hallway leads to the reception room, which in turn opens to a charming bar area. Towards the rear, you will find a formal lounge and dining room, both with double doors that open out to the rear garden. The well-appointed kitchen offers a range of kitchen units and integrated appliances, and it is conveniently adjacent to a separate dining room.