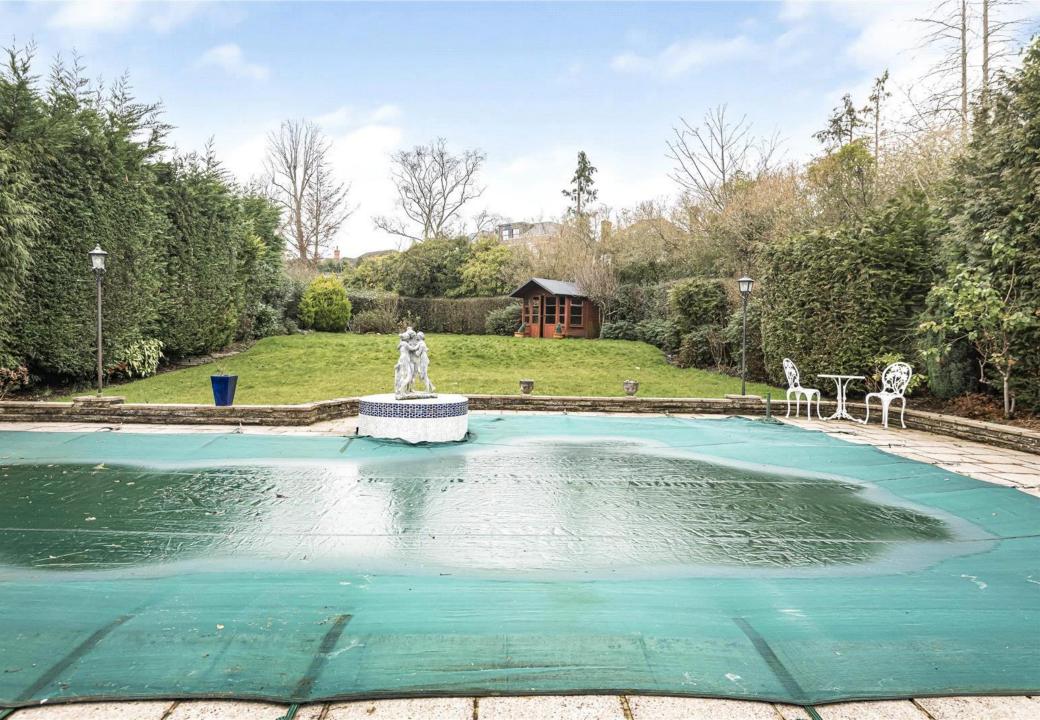

The expansive rear garden features a swimming pool, a large lawn, and a spacious patio terrace, all surrounded by mature plants and shrubs.

At the front, a paved driveway provides access to an integrated garage and offers parking for several vehicles, framed by well-stocked plant borders. The property also offers potential for extension, subject to planning permission.