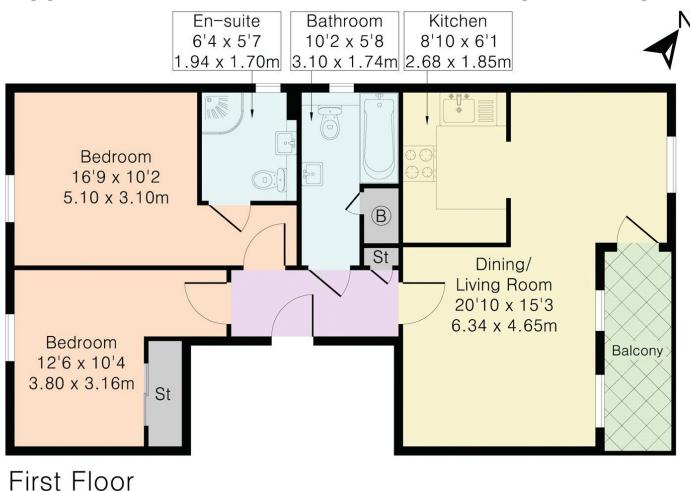

## FLAT 3 EMMANUEL GARDENS

Located within a sought-after gated development, this stylish two-bedroom, two-bathroom apartment offers contemporary living with excellent amenities.

The property features two spacious double bedrooms, a bright and airy living area, and a private balcony, perfect for relaxing or entertaining.

## Approximate Gross Internal Area 716 sq ft - 67 sq m