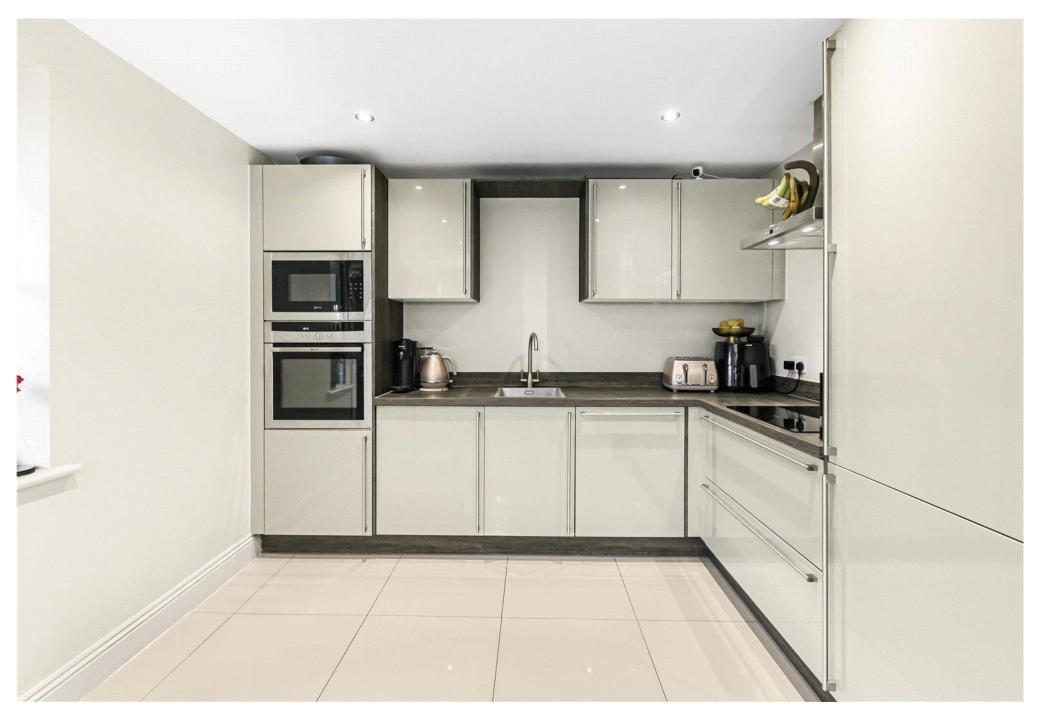

## 18 Green Close, Brookmans Park AL9 7ST

NO ONWARD CHAIN. This bright, modern and spacious first floor apartment located just moments away from Brookmans Park Station and village green. The accommodation comprises entrance hallway, spacious lounge, beautiful kitchen/diner with integrated appliances and doors out onto the balcony, two bedrooms with ensuite to principal bedroom and a family bathroom. The property also benefits from a garage en-bloc.