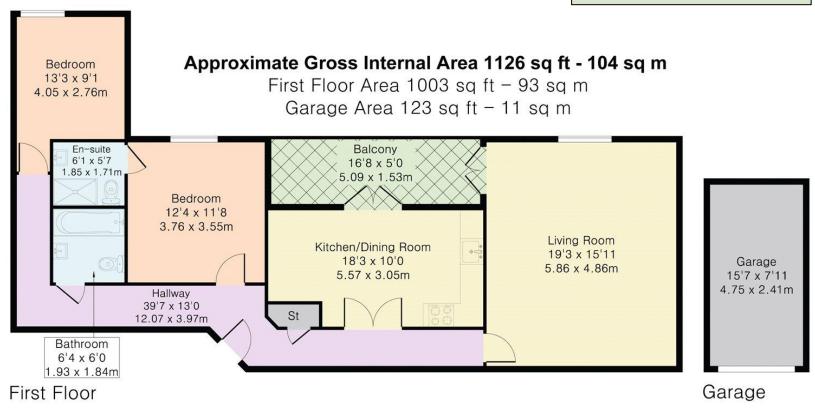

## 18 Green Close, Brookmans Park AL9 7ST

NO ONWARD CHAIN. This bright, modern and spacious first floor apartment located just moments away from Brookmans Park Station and village green. The accommodation comprises entrance hallway, spacious lounge, beautiful kitchen/diner with integrated appliances and doors out onto the balcony, two bedrooms with ensuite to principal bedroom and a family bathroom. The property also benefits from a garage en-bloc.