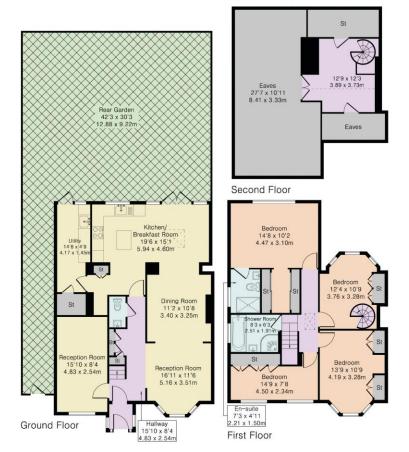

## <u>Silverdale</u>

This stunning and spacious four-bedroom home is nestled within a charming cul-desac, offering both privacy and convenience.

Upon entering the property, you are welcomed by an open reception hallway that leads into a superb kitchen/breakfast room, perfect for family meals. The ground floor also features a separate TV room, a useful utility room, and a cloakroom.

The first floor boasts four generously sized bedrooms, with the principal suite including a walk-in wardrobe and en suite shower room for added luxury. Bedroom two has a unique spiral staircase leading up to a room currently used as a study. The family bathroom completes the first floor, providing well-proportioned and comfortable living spaces throughout.

Outside, the rear garden is a wonderful size, predominantly laid to lawn, and includes a functional shed with running water and electricity. The front garden is paved, providing off-street parking for multiple cars.

## Approximate Gross Internal Area 1783 sq ft - 166 sq m

Ground Floor Area 859 sq ft - 80 sq m First Floor Area 722 sq ft - 67 sq m Second Floor Area 202 sq ft - 19 sq m

Although Pink Plan Itd ensures the highest level of accuracy, measurements of doors, windows and rooms are approximate and no responsibility is taken for error, omission or misstatement. These plans are for representation purposes only as defined by RICS code of measuring practise. No guarantee is given on total square footage of the property within this plan. The figure icon is for initial guidance only and should not be relied on as a basis of valuation.