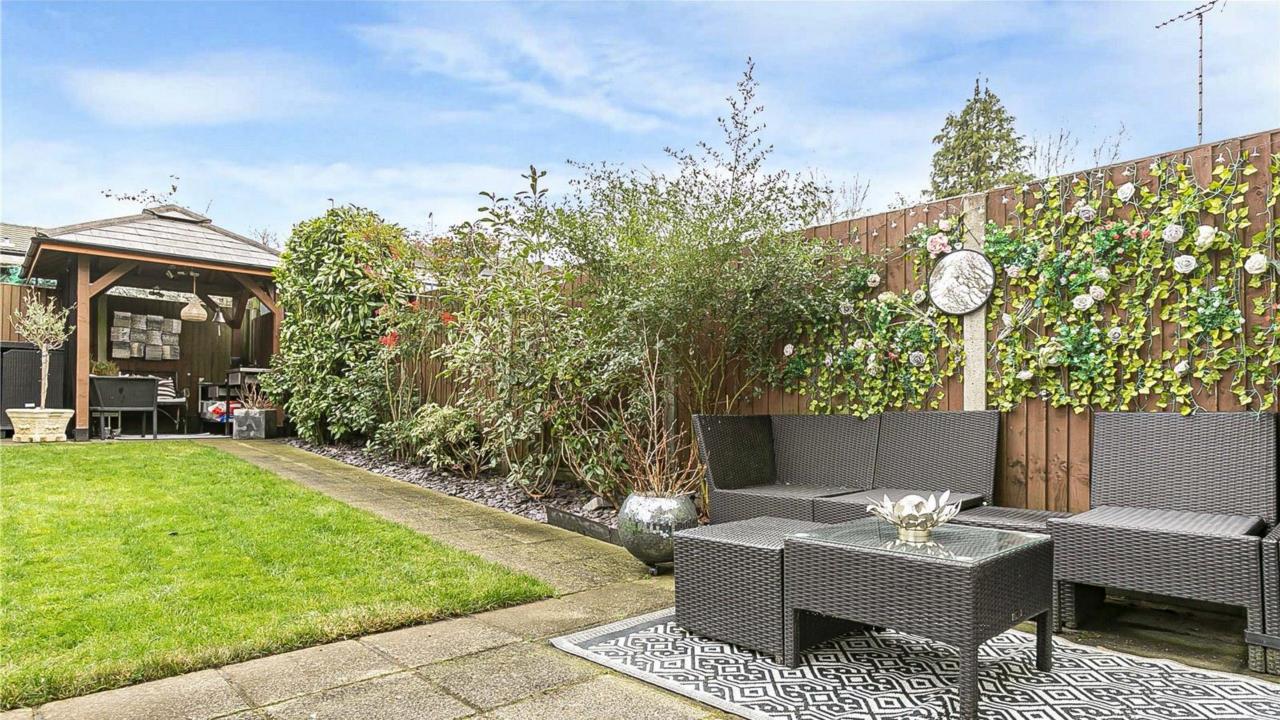

Outside, the rear garden is a wonderful size, predominantly laid to lawn, and includes a functional shed with running water and electricity. The front garden is paved, providing off-street parking for multiple cars.