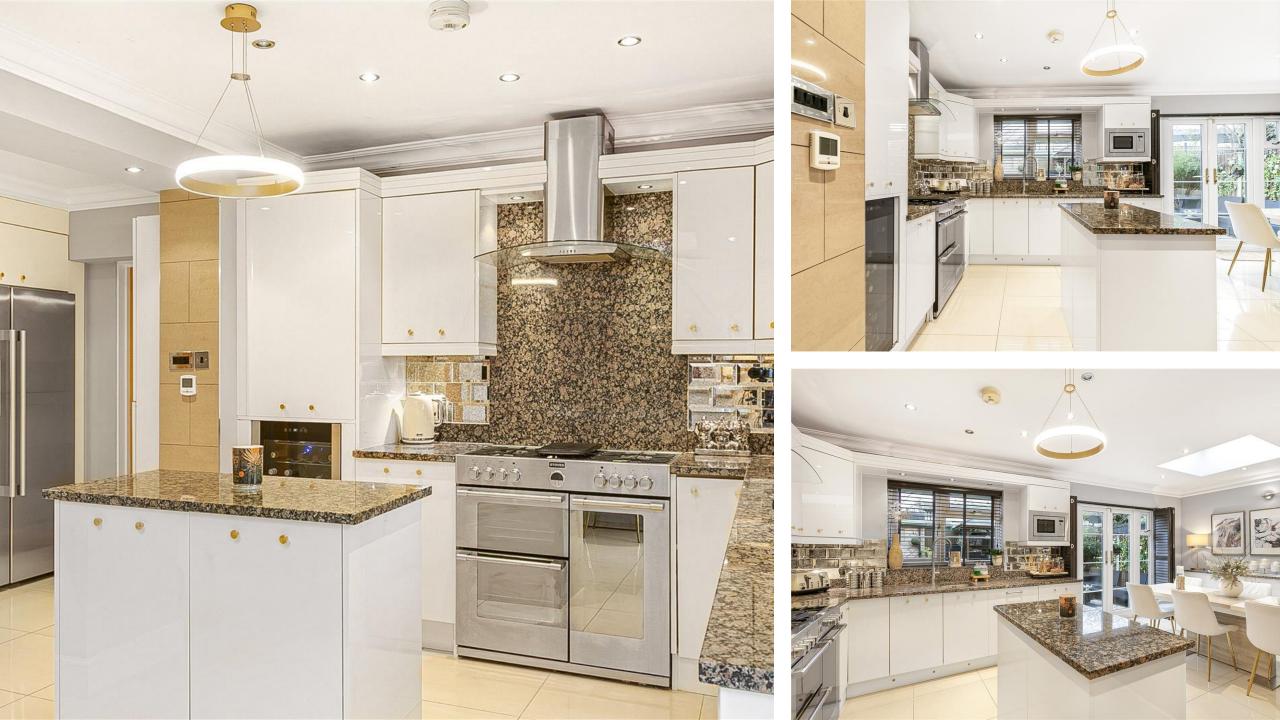

## <u>Silverdale</u>

This stunning and spacious four-bedroom home is nestled within a charming cul-desac, offering both privacy and convenience.

Upon entering the property, you are welcomed by an open reception hallway that leads into a superb kitchen/breakfast room, perfect for family meals. The ground floor also features a separate TV room, a useful utility room, and a cloakroom.