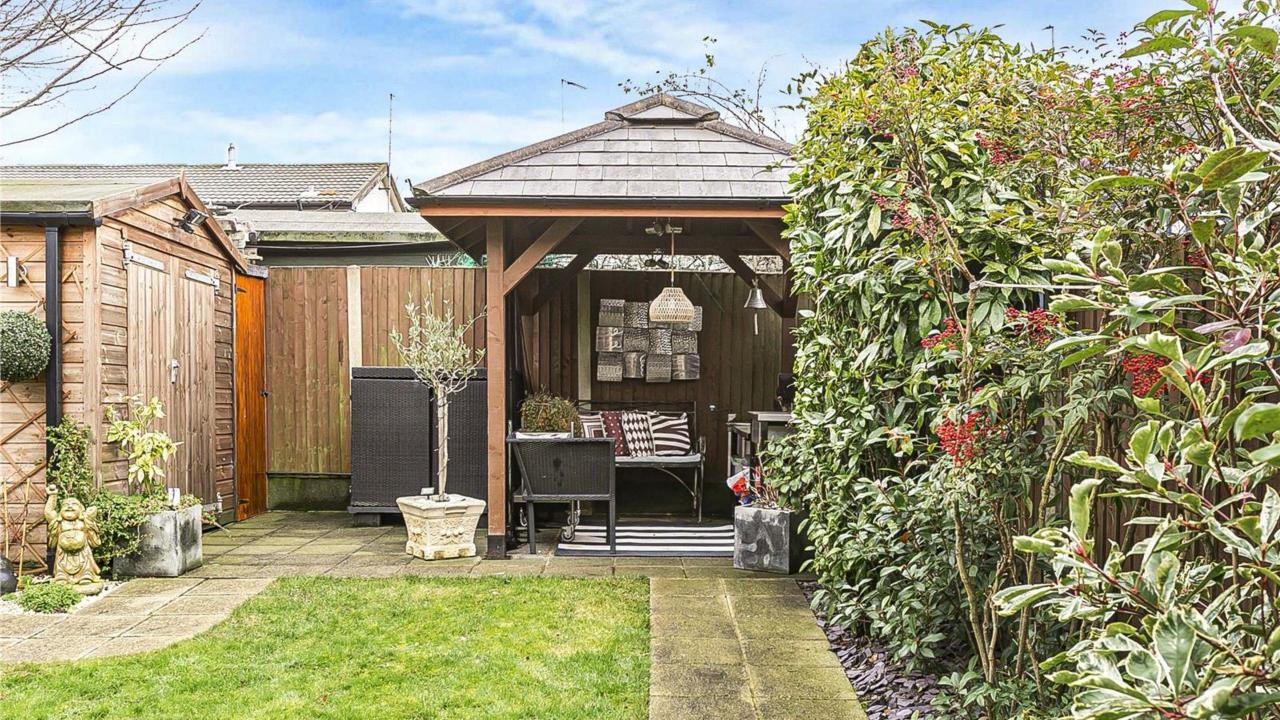

Outside, the rear garden is a wonderful size, predominantly laid to lawn, and includes a functional shed with running water and electricity. The front garden is paved, providing off-street parking for multiple cars.