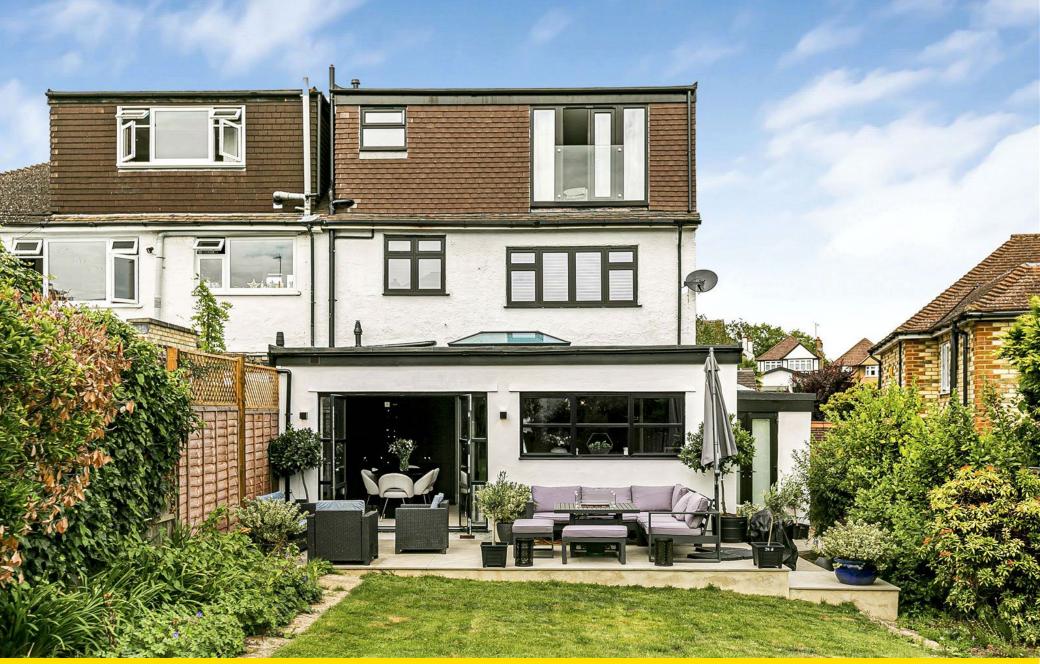

The main house boasts four generously sized bedrooms, including a luxurious master suite with its own en-suite bathroom. The heart of the home is a contemporary kitchen, designed with sleek finishes, state-of-the-art appliances, Quooker tap, and a functional breakfast bar. The open-plan living and dining areas are bright and inviting, creating the ideal space for both everyday life and entertaining, whilst the front reception makes a wonderful tranquil living space with an open fire.

Modern bathrooms, finished to the highest standards, include a family bathroom with a soaking tub and separate shower. Outdoors, the private garden has been landscaped to provide a serene retreat, complete with a patio area for dining or relaxation.