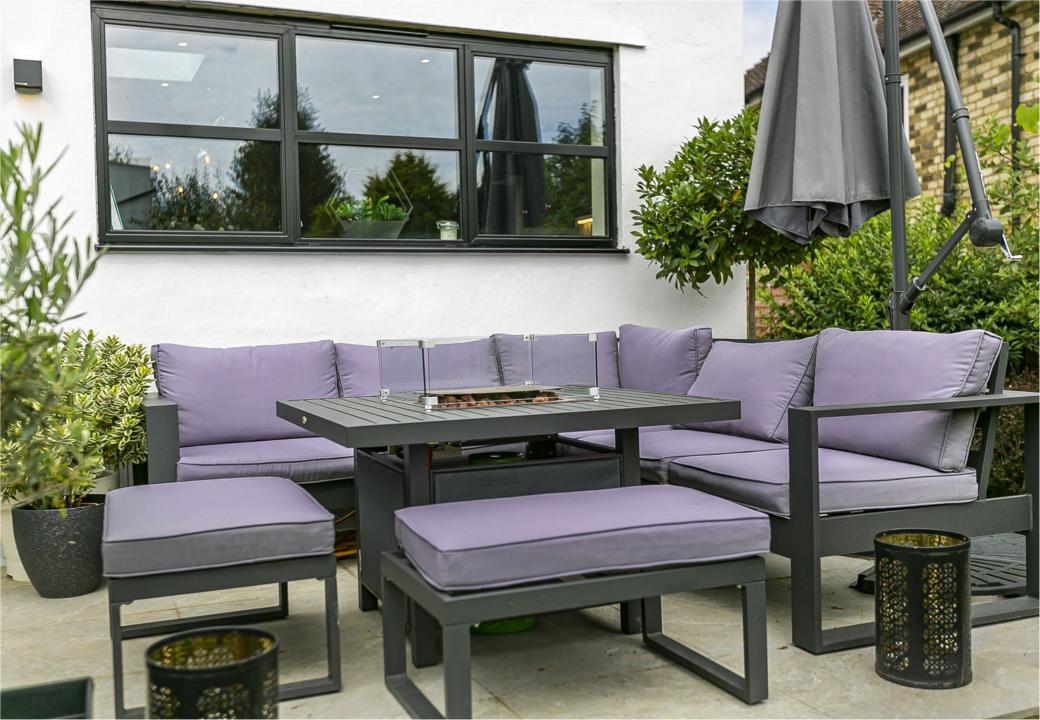

Modern bathrooms, finished to the highest standards, include a family bathroom with a soaking tub and separate shower. Outdoors, the private garden has been landscaped to provide a serene retreat, complete with a patio area for dining or relaxation.