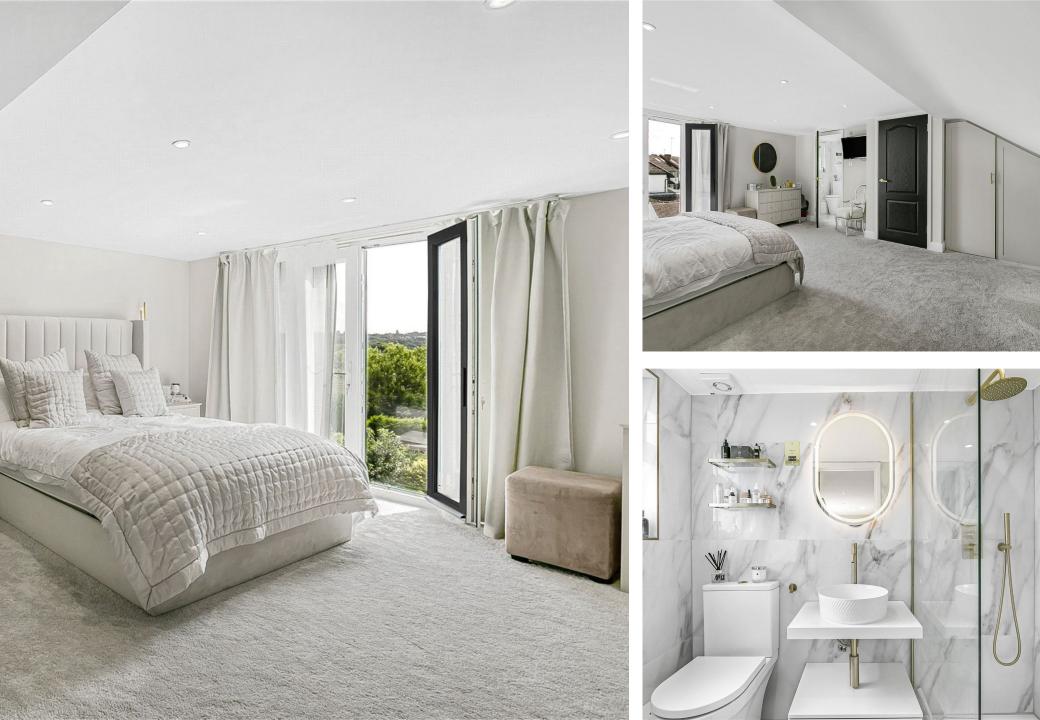

The main house boasts four generously sized bedrooms, including a luxurious master suite with its own en-suite bathroom. The heart of the home is a contemporary kitchen, designed with sleek finishes, state-of-the-art appliances, Quooker tap, and a functional breakfast bar. The open-plan living and dining areas are bright and inviting, creating the ideal space for both everyday life and entertaining, whilst the front reception makes a wonderful tranquil living space with an open fire.

Modern bathrooms, finished to the highest standards, include a family bathroom with a soaking tub and separate shower. Outdoors, the private garden has been landscaped to provide a serene retreat, complete with a patio area for dining or relaxation.