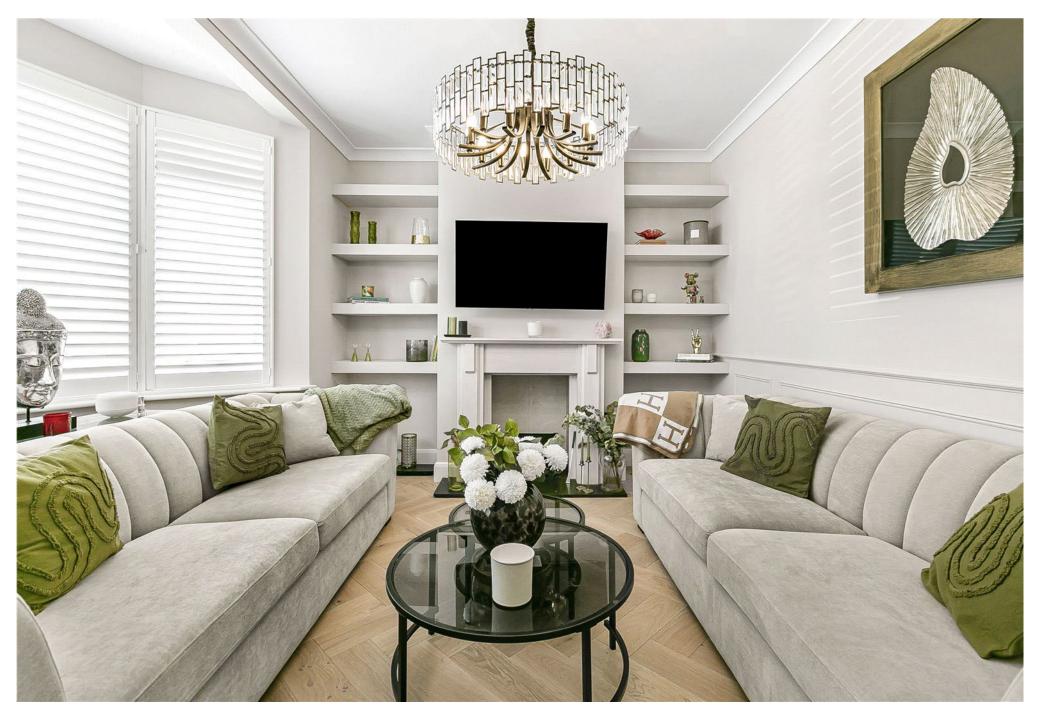

The main house boasts four generously sized bedrooms, including a luxurious master suite with its own en-suite bathroom. The heart of the home is a contemporary kitchen, designed with sleek finishes, state-of-the-art appliances, Quooker tap, and a functional breakfast bar. The open-plan living and dining areas are bright and inviting, creating the ideal space for both everyday life and entertaining, whilst the front reception makes a wonderful tranquil living space with an open fire.