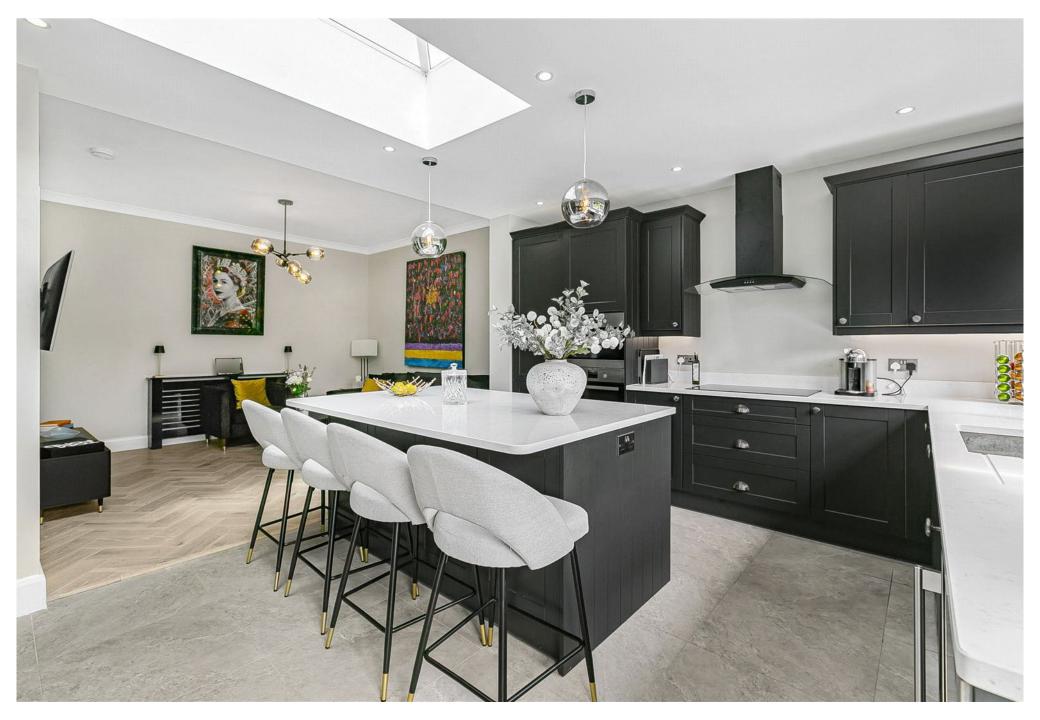

The main house boasts four generously sized bedrooms, including a luxurious master suite with its own en-suite bathroom. The heart of the home is a contemporary kitchen, designed with sleek finishes, state-of-the-art appliances, Quooker tap, and a functional breakfast bar. The open-plan living and dining areas are bright and inviting, creating the ideal space for both everyday life and entertaining, whilst the front reception makes a wonderful tranquil living space with an open fire.