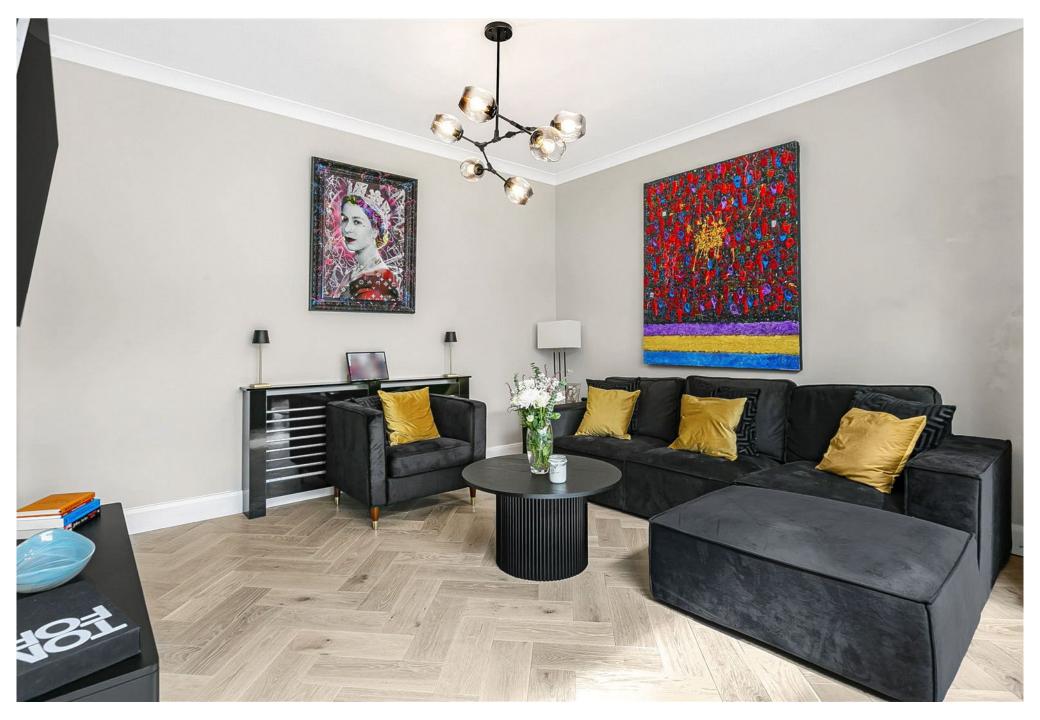

The main house boasts four generously sized bedrooms, including a luxurious master suite with its own en-suite bathroom. The heart of the home is a contemporary kitchen, designed with sleek finishes, state-of-the-art appliances, Quooker tap, and a functional breakfast bar. The open-plan living and dining areas are bright and inviting, creating the ideal space for both everyday life and entertaining, whilst the front reception makes a wonderful tranquil living space with an open fire.