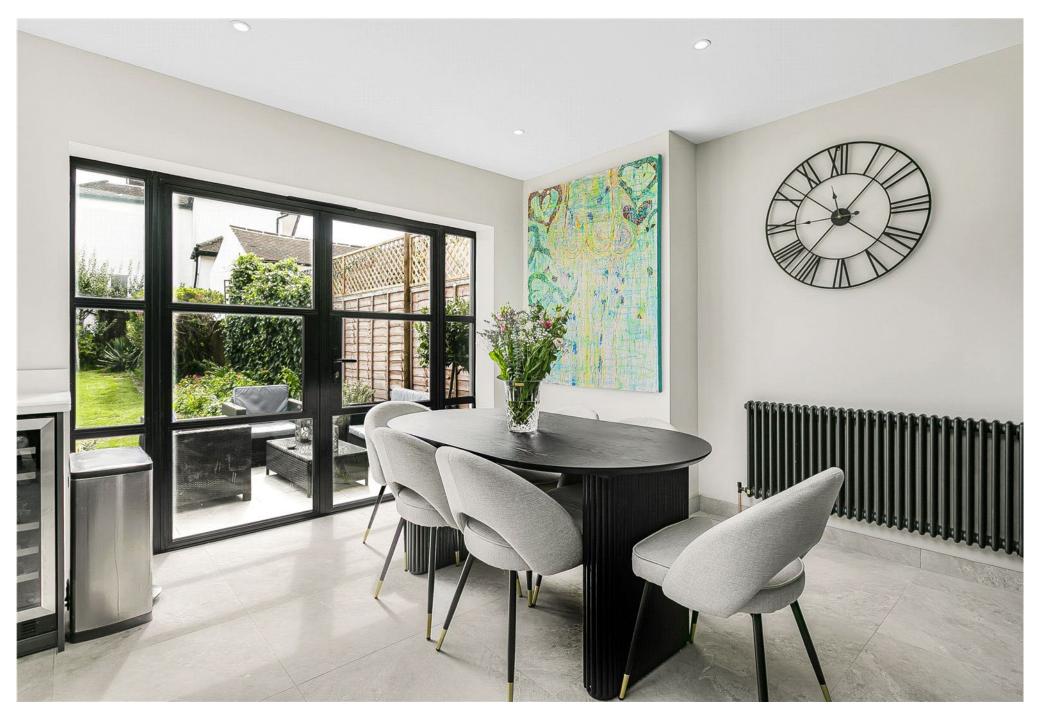

The main house boasts four generously sized bedrooms, including a luxurious master suite with its own en-suite bathroom. The heart of the home is a contemporary kitchen, designed with sleek finishes, state-of-the-art appliances, Quooker tap, and a functional breakfast bar. The open-plan living and dining areas are bright and inviting, creating the ideal space for both everyday life and entertaining, whilst the front reception makes a wonderful tranquil living space with an open fire.

Modern bathrooms, finished to the highest standards, include a family bathroom with a soaking tub and separate shower. Outdoors, the private garden has been landscaped to provide a serene retreat, complete with a patio area for dining or relaxation.