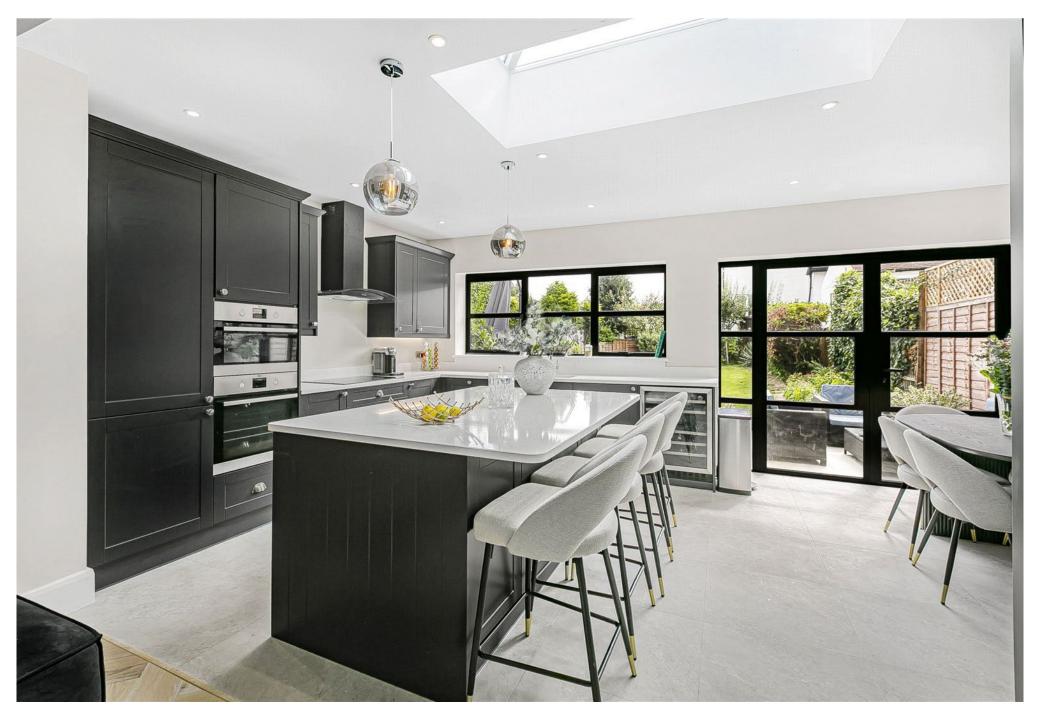

The main house boasts four generously sized bedrooms, including a luxurious master suite with its own en-suite bathroom. The heart of the home is a contemporary kitchen, designed with sleek finishes, state-of-the-art appliances, Quooker tap, and a functional breakfast bar. The open-plan living and dining areas are bright and inviting, creating the ideal space for both everyday life and entertaining, whilst the front reception makes a wonderful tranquil living space with an open fire.