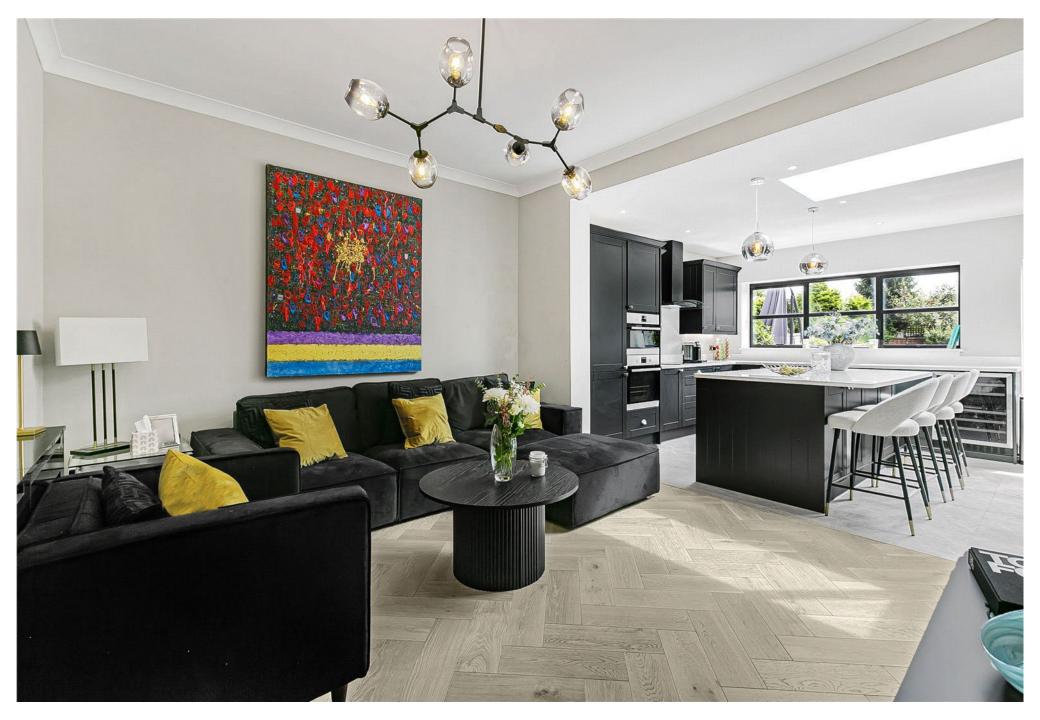

The main house boasts four generously sized bedrooms, including a luxurious master suite with its own en-suite bathroom. The heart of the home is a contemporary kitchen, designed with sleek finishes, state-of-the-art appliances, Quooker tap, and a functional breakfast bar. The open-plan living and dining areas are bright and inviting, creating the ideal space for both everyday life and entertaining, whilst the front reception makes a wonderful tranquil living space with an open fire.