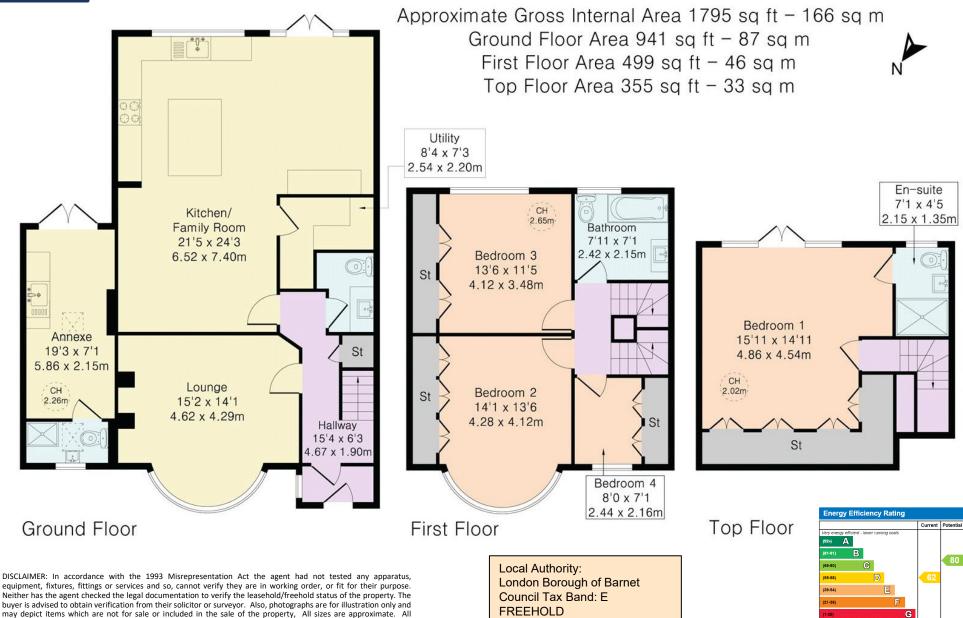

The property features a spacious four-bedroom main house complemented by a versatile separate annex, (currently rented as a self-contained studio), perfect for accommodating guests, extended family or a private workspace.

The main house boasts four generously sized bedrooms, including a luxurious master suite with its own en-suite bathroom. The heart of the home is a contemporary kitchen, designed with sleek finishes, state-of-the-art appliances, Quooker tap, and a functional breakfast bar. The open-plan living and dining areas are bright and inviting, creating the ideal space for both everyday life and entertaining, whilst the front reception makes a wonderful tranquil living space with an open fire.

Modern bathrooms, finished to the highest standards, include a family bathroom with a soaking tub and separate shower. Outdoors, the private garden has been landscaped to provide a serene retreat, complete with a patio area for dining or relaxation.

The separate annex is a standout feature, offering a fully self-contained living space with its own private entrance. It includes a spacious bedroom, a modern kitchenette, and a private bathroom, making it an ideal solution for a variety of needs, from guest accommodation to rental income or a home office.