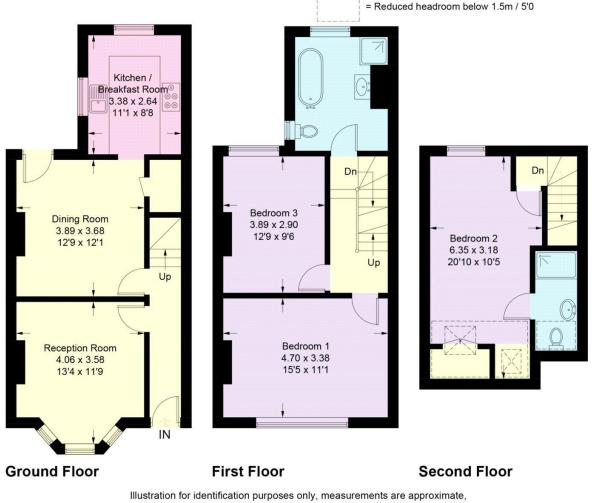

PLEASE NOTE THE PHOTOGRAPHY WAS TAKEN PRIOR TO OCCUPATION

**25 Falkland Road** Approximate Gross Internal Area = 110.7 sq m / 1192 sq ft

Local Authority: Barnet Council Tax band:E Tenure: Freehold

DISCLAIMER: In accordance with the 1993 Misrepresentation Act the agent had not tested any apparatus, equipment, fixtures, fittings or services and so, cannot verify they are in working order, or fit for their purpose. Neither has the agent checked the legal documentation to verify the leasehold/freehold status of the property. The buyer is advised to obtain verification from their solicitor or surveyor. Also, photographs are for illustration only and may depict items which are not for sale or included in the sale of the property, All sizes are approximate. All dimensions include wardrobe spaces where applicable.