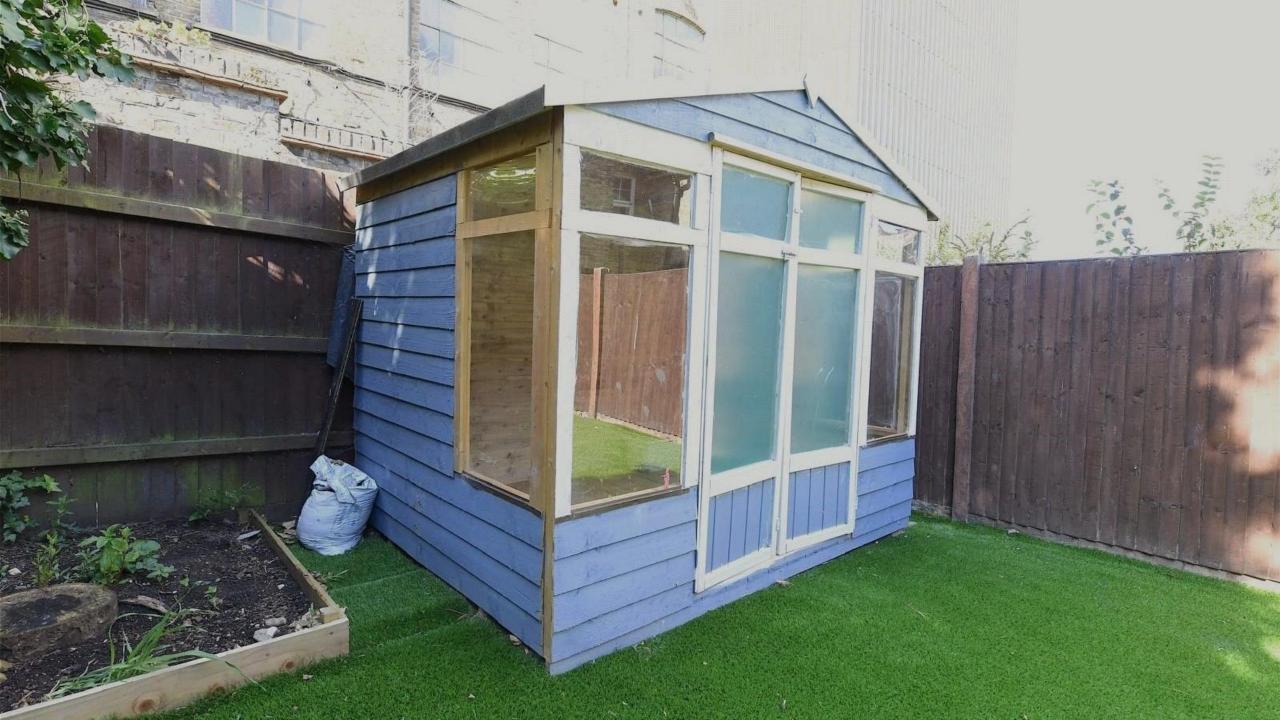

Externally there is a low maintenance rear garden with shed and side access.

This property is conveniently located within walking distance to the many shops, restaurants and cafes of High Barnet and approximately half a mile from the tube (High Barnet/Northern Line) for access into London. New Barnet overground station is also close by. Buses also provide access to neighbouring areas and central London. The verdant green spaces of Monken Hadley are right on the doorstep, offering the best of both town and country living. Barnet has many renowned highly regarded schools, both private and state including Foulds, Christchurch, Queen Elizabeth's Girls and Queen Elizabeth's senior school for boys.