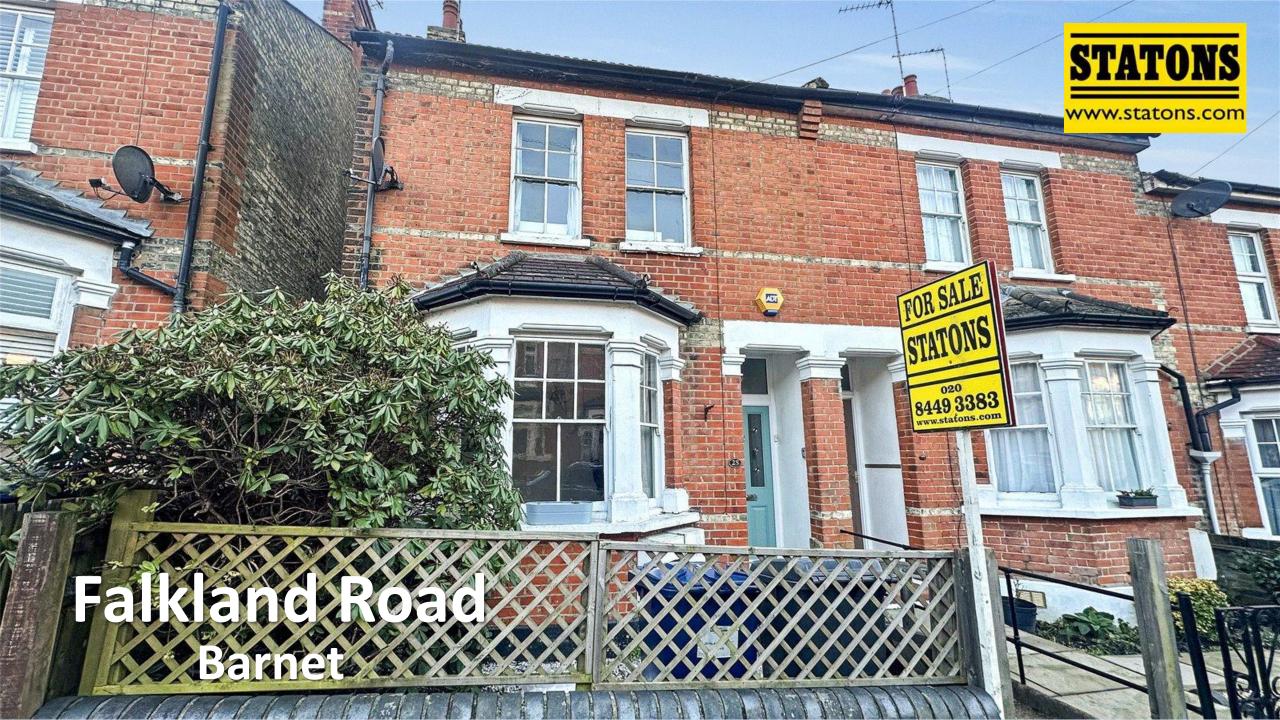

## Falkland Road, Barnet, EN5 4LG £650,000

\*\*\* CHAIN FREE \*\*\* We are delighted to present this charming period 3 bedroom house in a sought-after location. The property offers bright and spacious, well planned accommodation throughout and comprises 2 reception rooms and a modern kitchen. On the first floor there are 2 well proportioned bedrooms and a large family bathroom. On the top floor there is a further double bedroom and a shower room.

Externally there is a low maintenance rear garden with shed and side access.

This property is conveniently located within walking distance to the many shops, restaurants and cafes of High Barnet and approximately half a mile from the tube (High Barnet/Northern Line) for access into London. New Barnet overground station is also close by. Buses also provide access to neighbouring areas and central London. The verdant green spaces of Monken Hadley are right on the doorstep, offering the best of both town and country living. Barnet has many renowned highly regarded schools, both private and state including Foulds, Christchurch, Queen Elizabeth's Girls and Queen Elizabeth's senior school for boys.

PLEASE NOTE THE PHOTOGRAPHY WAS TAKEN PRIOR TO OCCUPATION

**25 Falkland Road** Approximate Gross Internal Area = 110.7 sq m / 1192 sq ft

Local Authority: Barnet Council Tax band:E Tenure: Freehold

DISCLAIMER: In accordance with the 1993 Misrepresentation Act the agent had not tested any apparatus, equipment, fixtures, fittings or services and so, cannot verify they are in working order, or fit for their purpose. Neither has the agent checked the legal documentation to verify the leasehold/freehold status of the property. The buyer is advised to obtain verification from their solicitor or surveyor. Also, photographs are for illustration only and may depict items which are not for sale or included in the sale of the property, All sizes are approximate. All dimensions include wardrobe spaces where applicable.