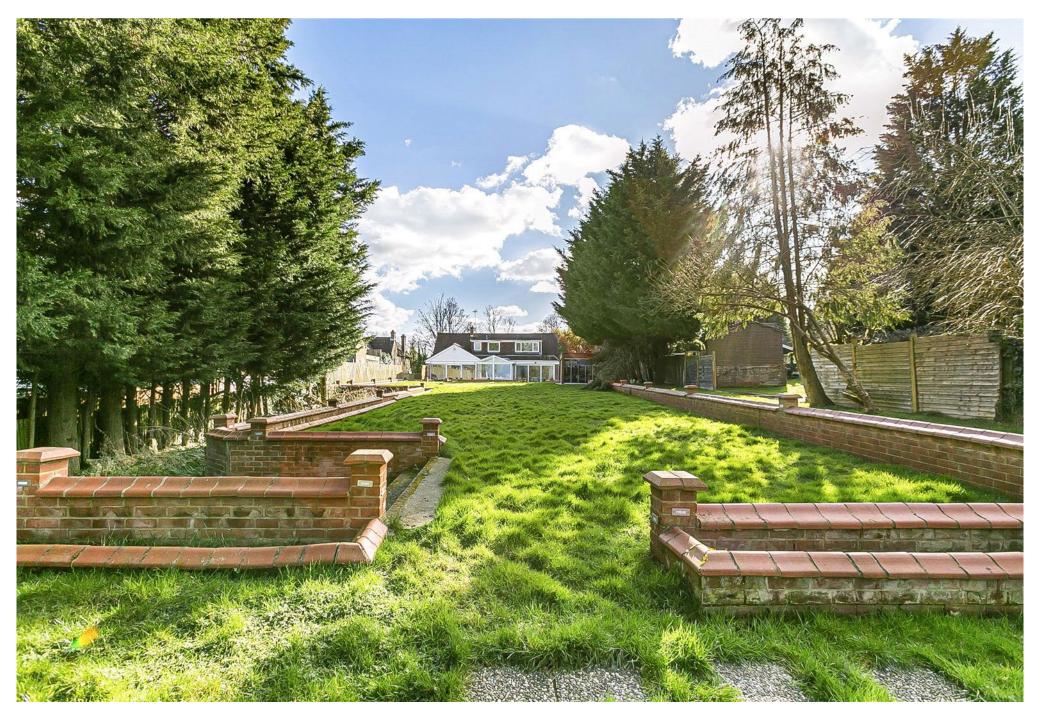

## Spindlewood

Situated in the heart of Totteridge Village is this self-contained detached family residence on approx. 1 acre of land.

This unique property is finished to a high standard throughout and upon entry you are greeted by a bright entrance hallway with views straight through to the rear of the property towards the stunning rear grounds. The entrance hall leads onto a spacious reception/dining room, conservatory and a separate island kitchen with a range of wall and base units. To the ground floor there are also two double bedrooms both benefiting from an en suite bathroom and fitted wardrobes. There is also a downstairs cloakroom.

The property is approached via a paved driveway with parking for several cars. Within the grounds there is a tennis court, summer house, and a garage which has a separate self-contained annex to the rear. The rear garden measures approx. 230 ft. deep and 68 ft wide.