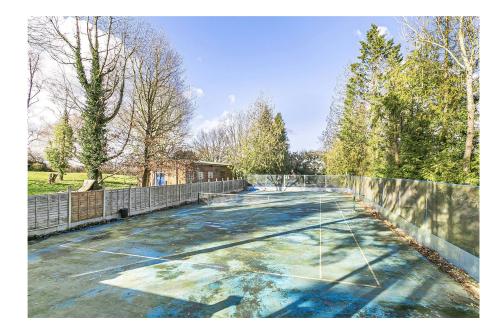

The property is approached via a paved driveway with parking for several cars. Within the grounds there is a tennis court, summer house, and a garage which has a separate self-contained annex to the rear. The rear garden measures approx. 230 ft. deep and 68 ft wide.