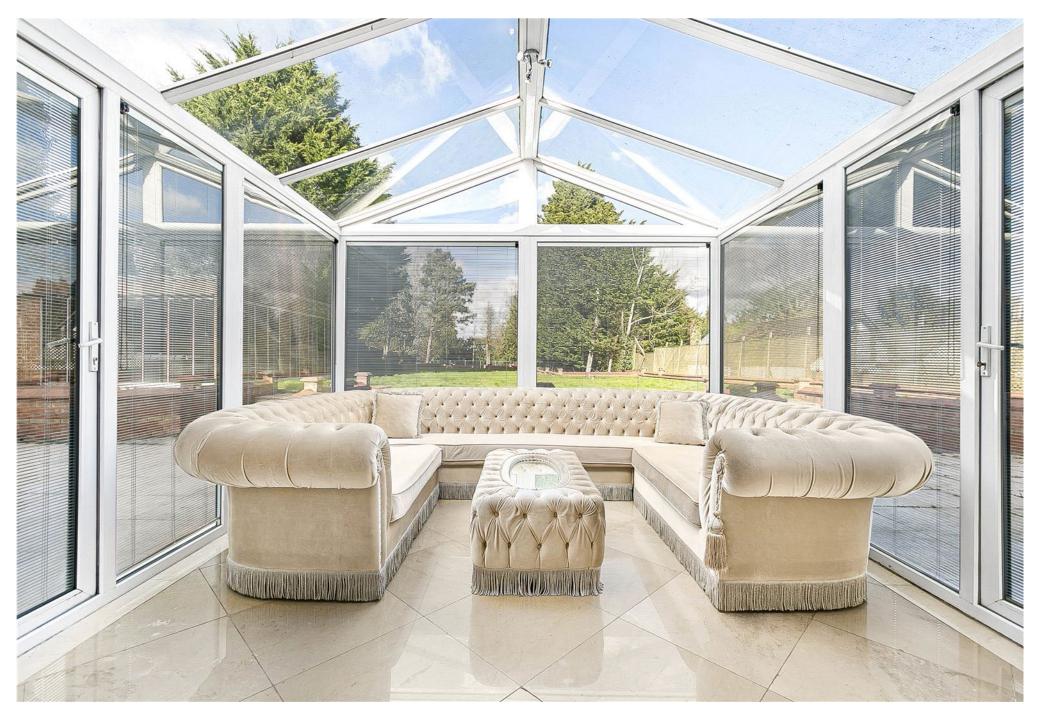

## Spindlewood

Situated in the heart of Totteridge Village is this self-contained detached family residence on approx. 1 acre of land.

This unique property is finished to a high standard throughout and upon entry you are greeted by a bright entrance hallway with views straight through to the rear of the property towards the stunning rear grounds. The entrance hall leads onto a spacious reception/dining room, conservatory and a separate island kitchen with a range of wall and base units. To the ground floor there are also two double bedrooms both benefiting from an en suite bathroom and fitted wardrobes. There is also a downstairs cloakroom.