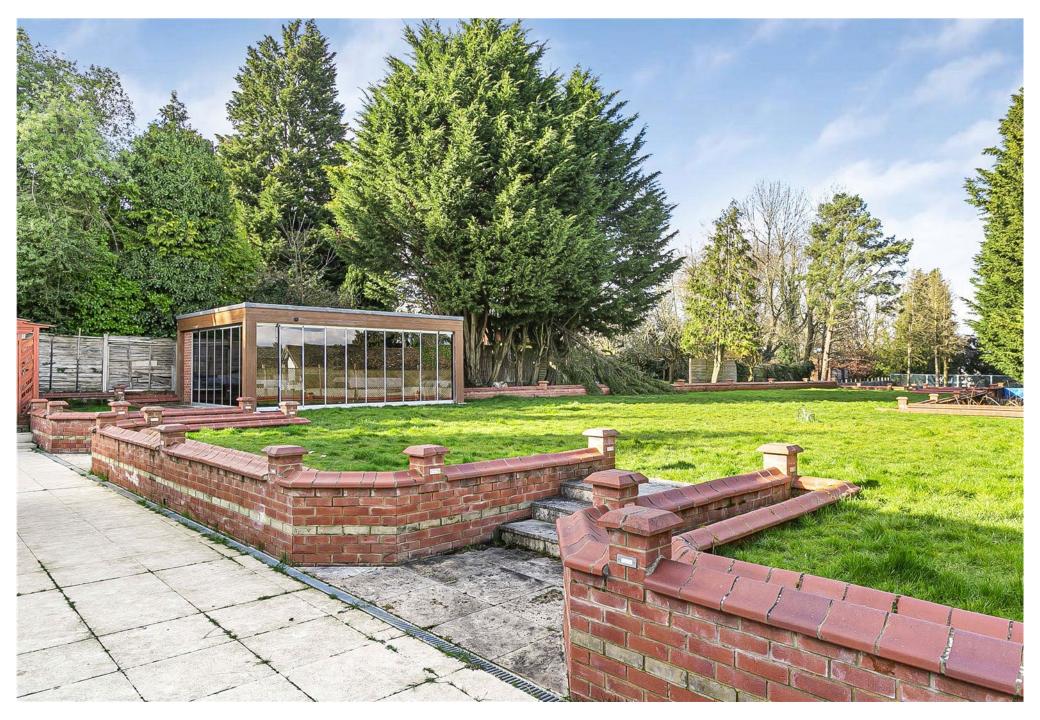

## Spindlewood

Situated in the heart of Totteridge Village is this self-contained detached family residence on approx. 1 acre of land.

This unique property is finished to a high standard throughout and upon entry you are greeted by a bright entrance hallway with views straight through to the rear of the property towards the stunning rear grounds. The entrance hall leads onto a spacious reception/dining room, conservatory and a separate island kitchen with a range of wall and base units. To the ground floor there are also two double bedrooms both benefiting from an en suite bathroom and fitted wardrobes. There is also a downstairs cloakroom.

The property is approached via a paved driveway with parking for several cars. Within the grounds there is a tennis court, summer house, and a garage which has a separate self-contained annex to the rear. The rear garden measures approx. 230 ft. deep and 68 ft wide.