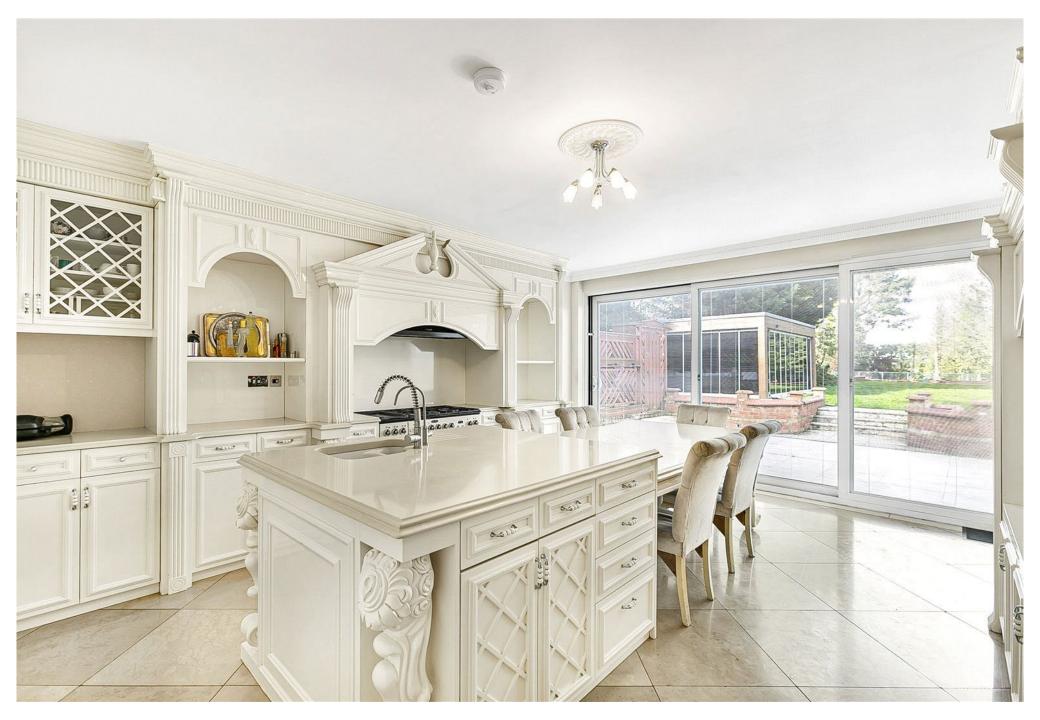

## Spindlewood

Situated in the heart of Totteridge Village is this self-contained detached family residence on approx. 1 acre of land.

This unique property is finished to a high standard throughout and upon entry you are greeted by a bright entrance hallway with views straight through to the rear of the property towards the stunning rear grounds. The entrance hall leads onto a spacious reception/dining room, conservatory and a separate island kitchen with a range of wall and base units. To the ground floor there are also two double bedrooms both benefiting from an en suite bathroom and fitted wardrobes. There is also a downstairs cloakroom.