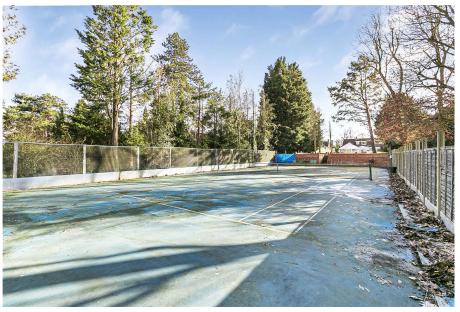

The property is approached via a paved driveway with parking for several cars. Within the grounds there is a tennis court, summer house, and a garage which has a separate self-contained annex to the rear. The rear garden measures approx. 230 ft. deep and 68 ft wide.