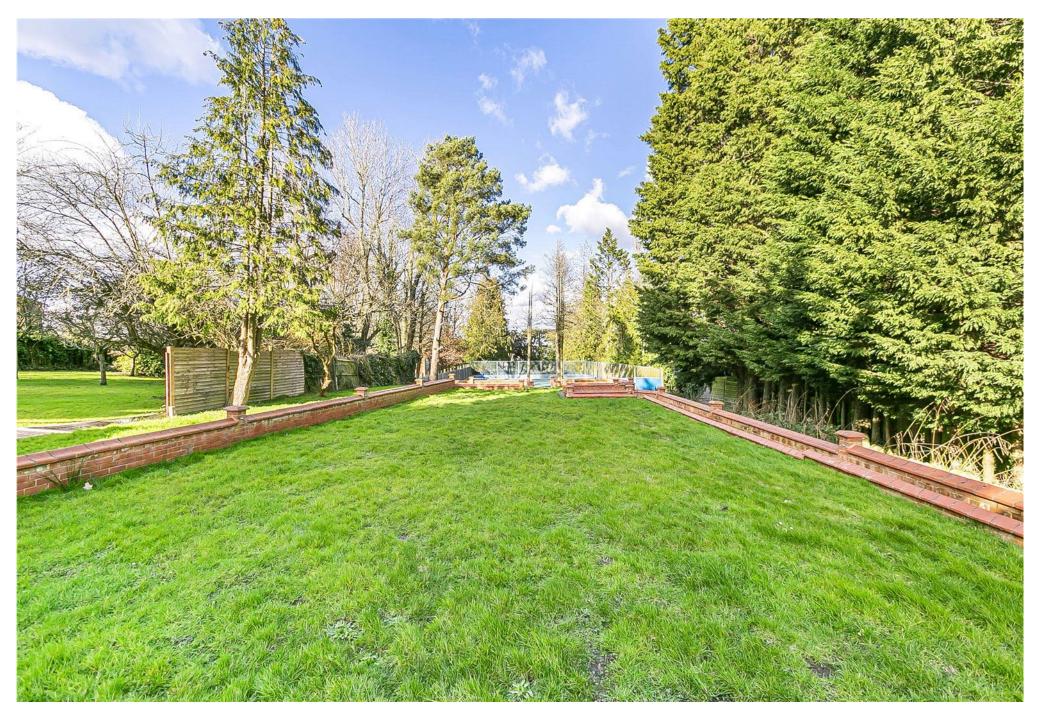

The property is approached via a paved driveway with parking for several cars. Within the grounds there is a tennis court, summer house, and a garage which has a separate self-contained annex to the rear. The rear garden measures approx. 230 ft. deep and 68 ft wide.