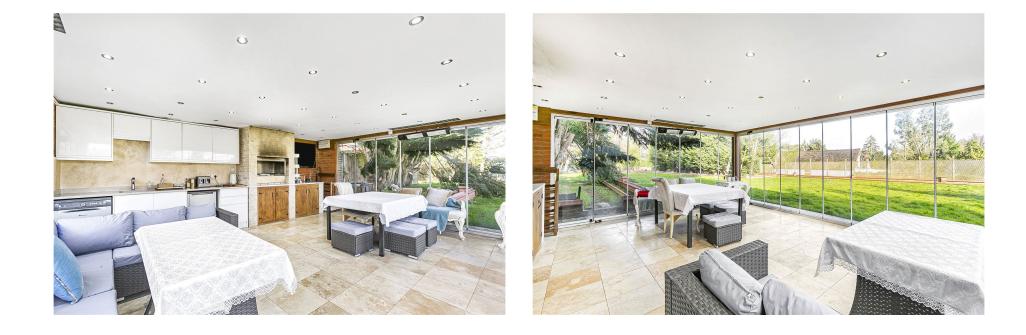

## Spindlewood

Situated in the heart of Totteridge Village is this self-contained detached family residence on approx. 1 acre of land.

This unique property is finished to a high standard throughout and upon entry you are greeted by a bright entrance hallway with views straight through to the rear of the property towards the stunning rear grounds. The entrance hall leads onto a spacious reception/dining room, conservatory and a separate island kitchen with a range of wall and base units. To the ground floor there are also two double bedrooms both benefiting from an en suite bathroom and fitted wardrobes. There is also a downstairs cloakroom.