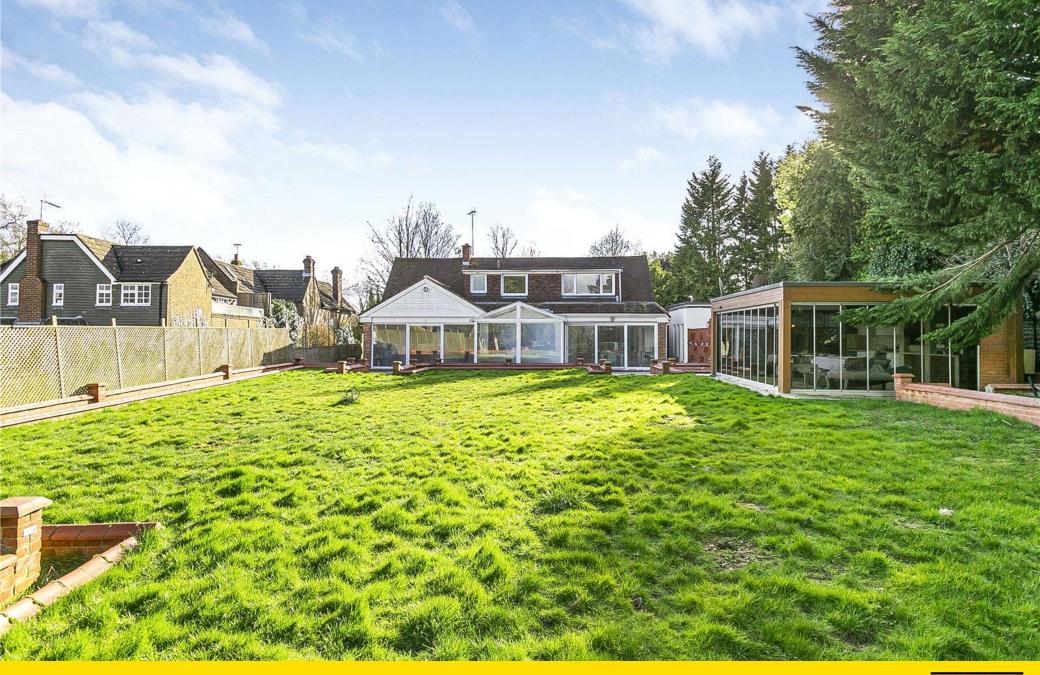

## Spindlewood

Situated in the heart of Totteridge Village is this self-contained detached family residence on approx. 1 acre of land.

This unique property is finished to a high standard throughout and upon entry you are greeted by a bright entrance hallway with views straight through to the rear of the property towards the stunning rear grounds. The entrance hall leads onto a spacious reception/dining room, conservatory and a separate island kitchen with a range of wall and base units. To the ground floor there are also two double bedrooms both benefiting from an en suite bathroom and fitted wardrobes. There is also a downstairs cloakroom.

The property is approached via a paved driveway with parking for several cars. Within the grounds there is a tennis court, summer house, and a garage which has a separate self-contained annex to the rear. The rear garden measures approx. 230 ft. deep and 68 ft wide.