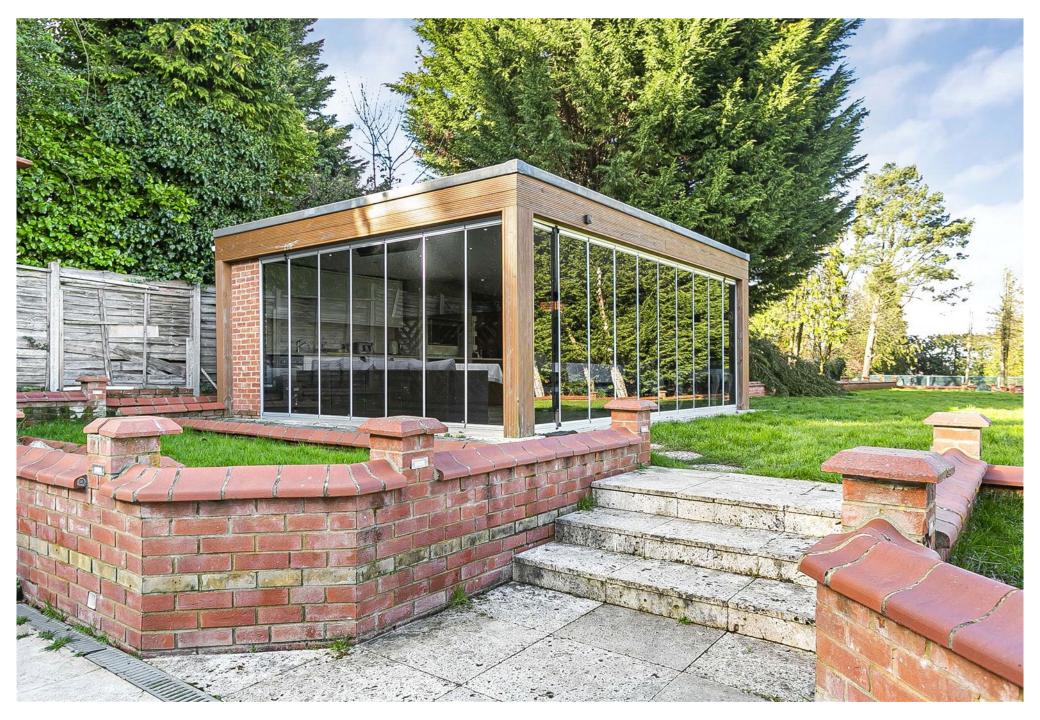

The property is approached via a paved driveway with parking for several cars. Within the grounds there is a tennis court, summer house, and a garage which has a separate self-contained annex to the rear. The rear garden measures approx. 230 ft. deep and 68 ft wide.