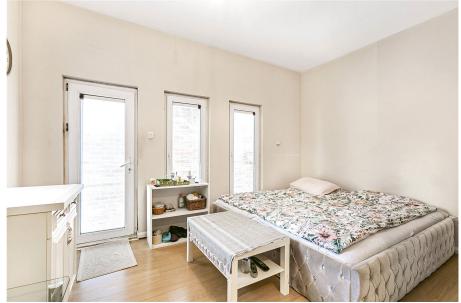

The property is approached via a paved driveway with parking for several cars. Within the grounds there is a tennis court, summer house, and a garage which has a separate self-contained annex to the rear. The rear garden measures approx. 230 ft. deep and 68 ft wide.