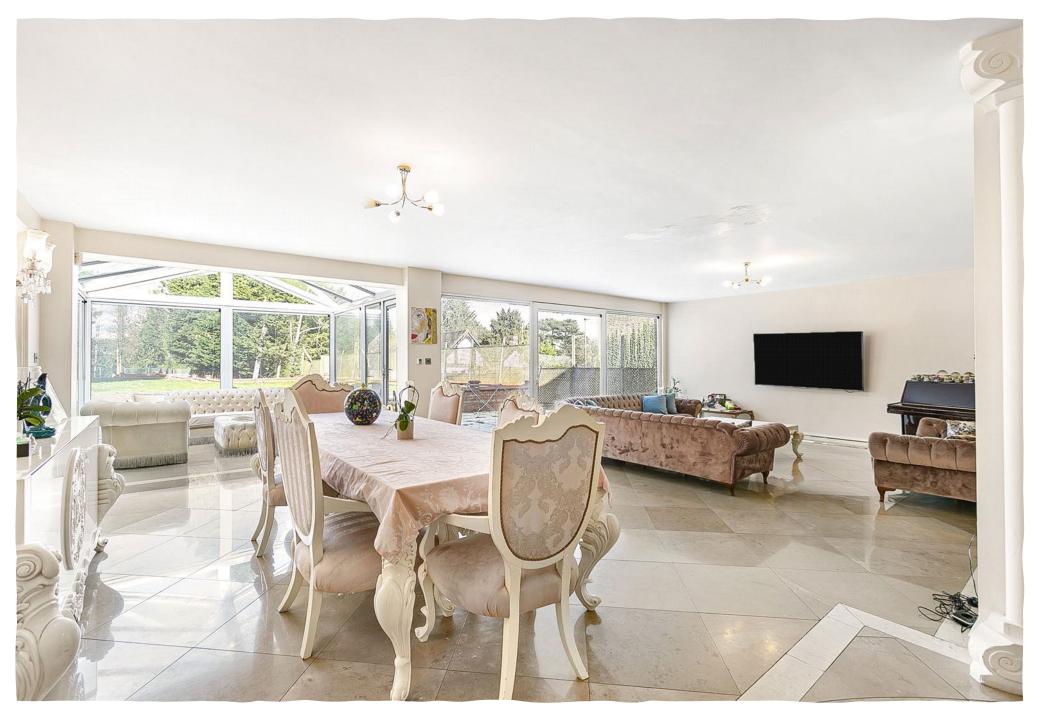

## Spindlewood

Situated in the heart of Totteridge Village is this self-contained detached family residence on approx. 1 acre of land.

This unique property is finished to a high standard throughout and upon entry you are greeted by a bright entrance hallway with views straight through to the rear of the property towards the stunning rear grounds. The entrance hall leads onto a spacious reception/dining room, conservatory and a separate island kitchen with a range of wall and base units. To the ground floor there are also two double bedrooms both benefiting from an en suite bathroom and fitted wardrobes. There is also a downstairs cloakroom.