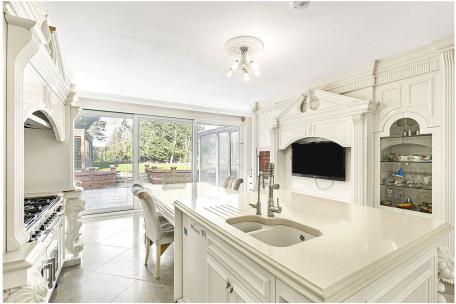

## Spindlewood

Situated in the heart of Totteridge Village is this self-contained detached family residence on approx. 1 acre of land.

This unique property is finished to a high standard throughout and upon entry you are greeted by a bright entrance hallway with views straight through to the rear of the property towards the stunning rear grounds. The entrance hall leads onto a spacious reception/dining room, conservatory and a separate island kitchen with a range of wall and base units. To the ground floor there are also two double bedrooms both benefiting from an en suite bathroom and fitted wardrobes. There is also a downstairs cloakroom.