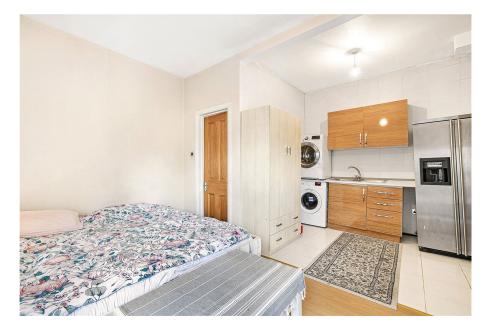

The property is approached via a paved driveway with parking for several cars. Within the grounds there is a tennis court, summer house, and a garage which has a separate self-contained annex to the rear. The rear garden measures approx. 230 ft. deep and 68 ft wide.