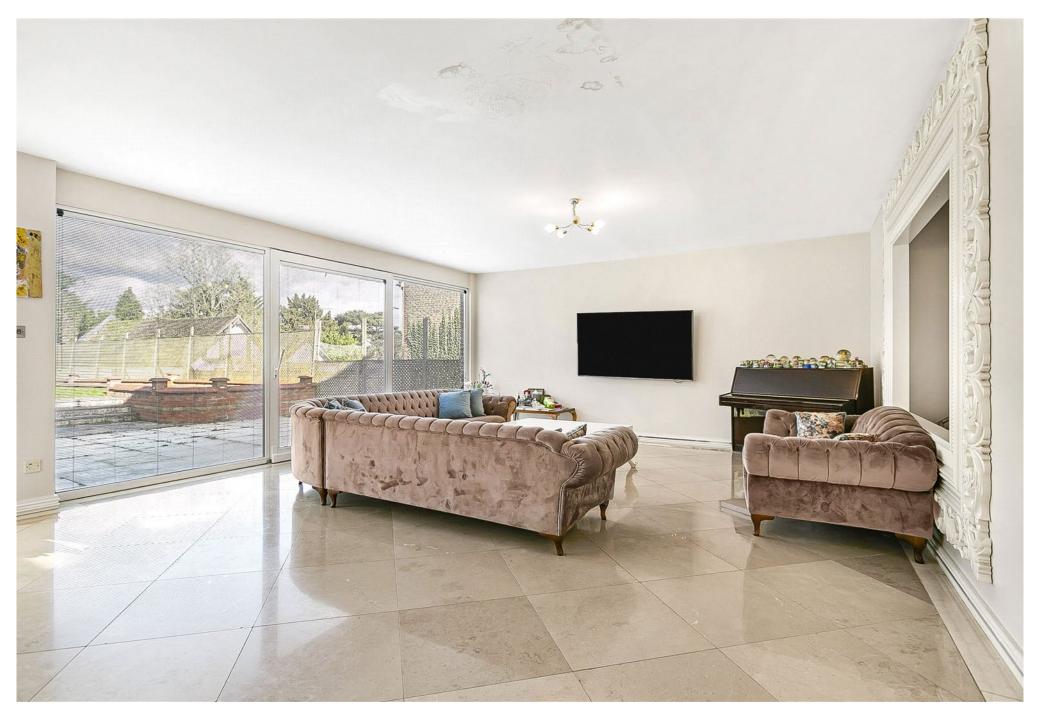

## Spindlewood

Situated in the heart of Totteridge Village is this self-contained detached family residence on approx. 1 acre of land.

This unique property is finished to a high standard throughout and upon entry you are greeted by a bright entrance hallway with views straight through to the rear of the property towards the stunning rear grounds. The entrance hall leads onto a spacious reception/dining room, conservatory and a separate island kitchen with a range of wall and base units. To the ground floor there are also two double bedrooms both benefiting from an en suite bathroom and fitted wardrobes. There is also a downstairs cloakroom.