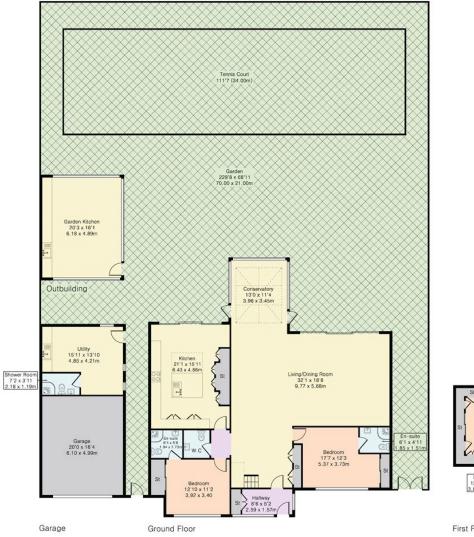

## Spindlewood

Situated in the heart of Totteridge Village is this self-contained detached family residence on approx. 1 acre of land.

This unique property is finished to a high standard throughout and upon entry you are greeted by a bright entrance hallway with views straight through to the rear of the property towards the stunning rear grounds. The entrance hall leads onto a spacious reception/dining room, conservatory and a separate island kitchen with a range of wall and base units. To the ground floor there are also two double bedrooms both benefiting from an en suite bathroom and fitted wardrobes. There is also a downstairs cloakroom.

To the first floor the main bedroom has spectacular views over the garden and has an en suite as well as an abundance of fitted wardrobes. There are two further double bedrooms with use of a Jack and Jill bathroom.

The property is approached via a paved driveway with parking for several cars. Within the grounds there is a tennis court, summer house, and a garage which has a separate self-contained annex to the rear. The rear garden measures approx. 230 ft. deep and 68 ft wide.

## Approximate Gross Internal Area 3615 sq ft - 336 sq m

Ground Floor Area 1847 sq ft - 172 sq m First Floor Area 885 sq ft - 82 sq m Garage Area 558 sq ft - 52 sq m Outbuilding Area 325 sq ft - 30 sq m