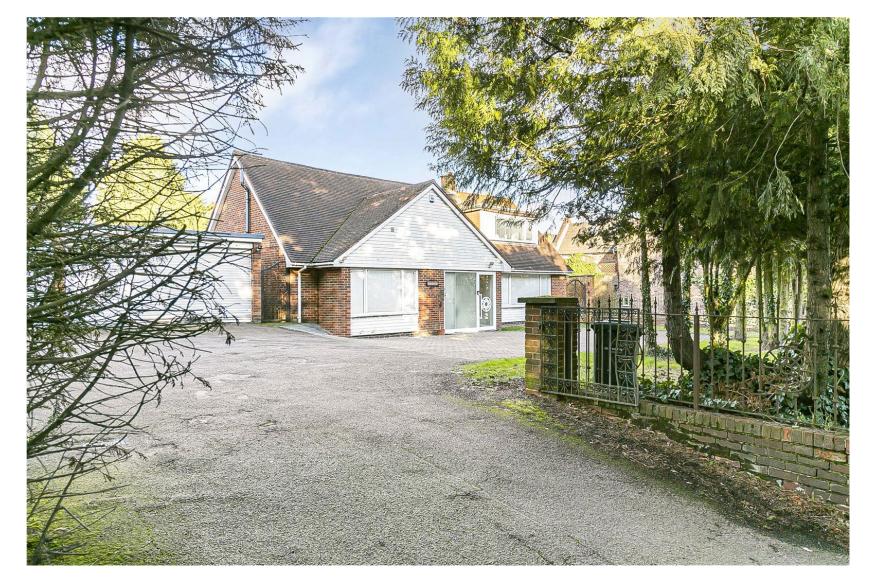

## Spindlewood

Situated in the heart of Totteridge Village is this self-contained detached family residence on approx. 1 acre of land.

This unique property is finished to a high standard throughout and upon entry you are greeted by a bright entrance hallway with views straight through to the rear of the property towards the stunning rear grounds. The entrance hall leads onto a spacious reception/dining room, conservatory and a separate island kitchen with a range of wall and base units. To the ground floor there are also two double bedrooms both benefiting from an en suite bathroom and fitted wardrobes. There is also a downstairs cloakroom.

The property is approached via a paved driveway with parking for several cars. Within the grounds there is a tennis court, summer house, and a garage which has a separate self-contained annex to the rear. The rear garden measures approx. 230 ft. deep and 68 ft wide.