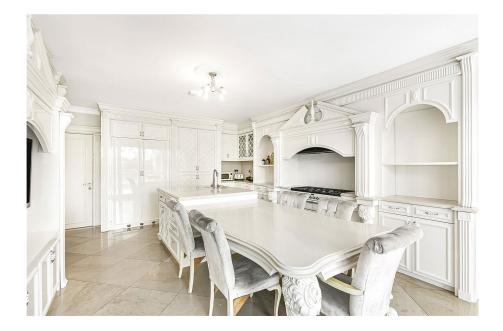

## Spindlewood

Situated in the heart of Totteridge Village is this self-contained detached family residence on approx. 1 acre of land.

This unique property is finished to a high standard throughout and upon entry you are greeted by a bright entrance hallway with views straight through to the rear of the property towards the stunning rear grounds. The entrance hall leads onto a spacious reception/dining room, conservatory and a separate island kitchen with a range of wall and base units. To the ground floor there are also two double bedrooms both benefiting from an en suite bathroom and fitted wardrobes. There is also a downstairs cloakroom.