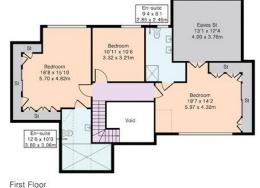

To the first floor the main bedroom has spectacular views over the garden and has an en suite as well as an abundance of fitted wardrobes. There are two further double bedrooms with use of a Jack and Jill bathroom.

## Approximate Gross Internal Area 3615 sq ft - 336 sq m

Ground Floor Area 1847 sq ft - 172 sq m First Floor Area 885 sq ft - 82 sq m Garage Area 558 sq ft - 52 sq m Outbuilding Area 325 sq ft - 30 sq m