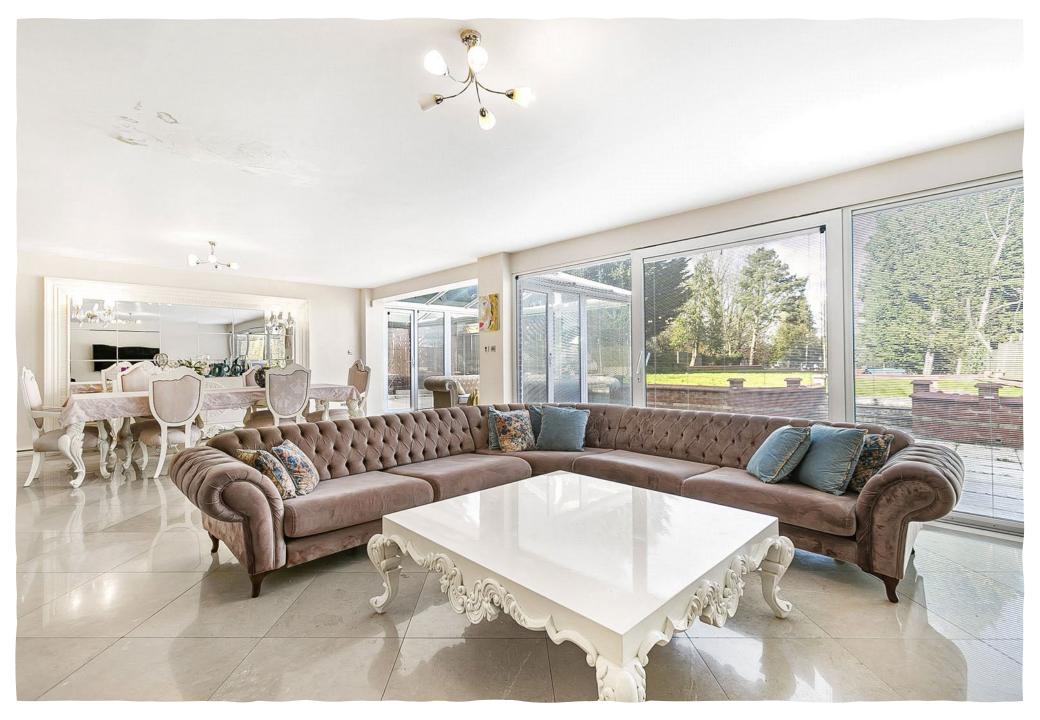

## Spindlewood

Situated in the heart of Totteridge Village is this self-contained detached family residence on approx. 1 acre of land.

This unique property is finished to a high standard throughout and upon entry you are greeted by a bright entrance hallway with views straight through to the rear of the property towards the stunning rear grounds. The entrance hall leads onto a spacious reception/dining room, conservatory and a separate island kitchen with a range of wall and base units. To the ground floor there are also two double bedrooms both benefiting from an en suite bathroom and fitted wardrobes. There is also a downstairs cloakroom.