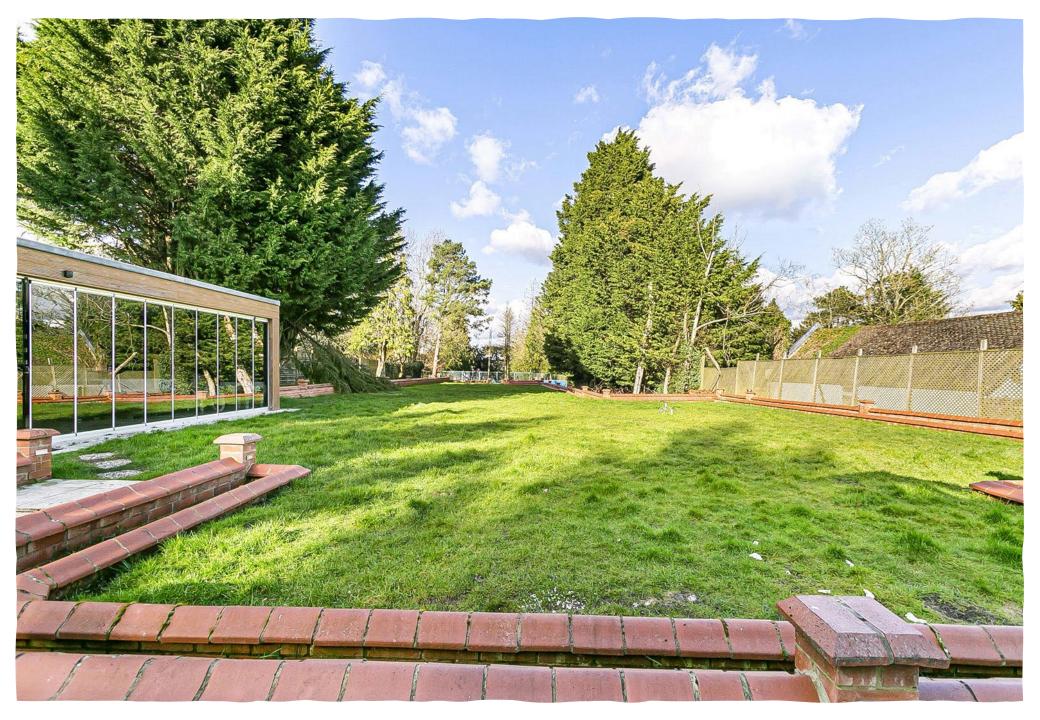

The property is approached via a paved driveway with parking for several cars. Within the grounds there is a tennis court, summer house, and a garage which has a separate self-contained annex to the rear. The rear garden measures approx. 230 ft. deep and 68 ft wide.