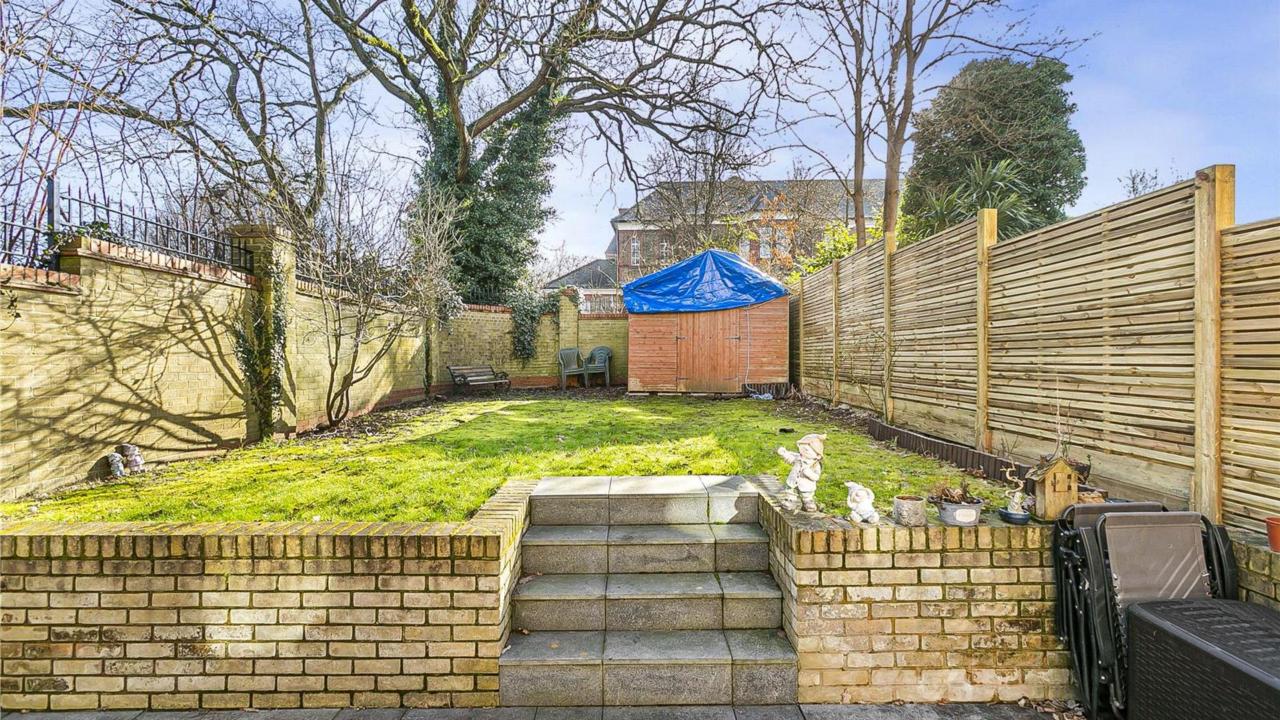

The second floor hosts a further large two double bedrooms as well as a sizable family bathroom, which can be accessed both from the bedroom and the hallway.

Located on a quiet residential street, this home also offers off-street parking for more than three cars. The property has the potential for a future wraparound extension STPP. The South-East facing garden boasts a lovely decking area, perfect for outdoor dining and enjoying sunny afternoons.