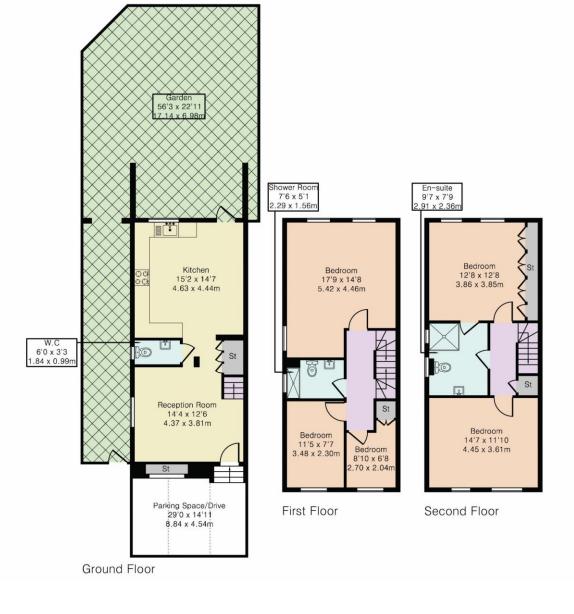

## **Macleod Road**

This modern five bedroom, two bathroom end of terrace town house spans across three floors, offering spacious and versatile home. The ground floor has a contemporary open-plan kitchen/dining area with quartz worktops.

The garage has previously been converted to allow for an additional reception room, perfect for a cozy family TV room. There is also the convenience of a downstairs W/C.

The first floor features three bedrooms, including the spacious main bedroom. There is also another double bedroom as well as a smaller fifth bedroom; ideally used as a home office or study. Lastly this floor has a well maintained bathroom; all of the bathrooms in this property are modern and have been refurbished.

The second floor hosts a further large two double bedrooms as well as a sizable family bathroom, which can be accessed both from the bedroom and the hallway.

Located on a quiet residential street, this home also offers off-street parking for more than three cars. The property has the potential for a future wraparound extension STPP. The South-East facing garden boasts a lovely decking area, perfect for outdoor dining and enjoying sunny afternoons.