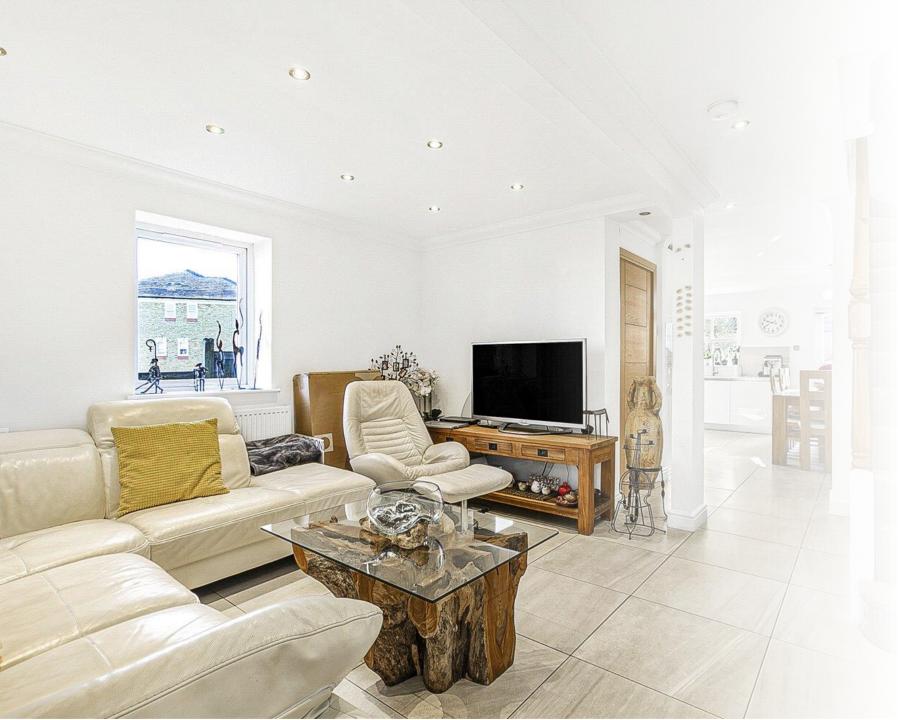

## **Macleod Road**

This modern five bedroom, two bathroom end of terrace town house spans across three floors, offering spacious and versatile home. The ground floor has a contemporary open-plan kitchen/dining area with quartz worktops.

The garage has previously been converted to allow for an additional reception room, perfect for a cozy family TV room. There is also the convenience of a downstairs W/C.

The first floor features three bedrooms, including the spacious main bedroom. There is also another double bedroom as well as a smaller fifth bedroom; ideally used as a home office or study. Lastly this floor has a well maintained bathroom; all of the bathrooms in this property are modern and have been refurbished.