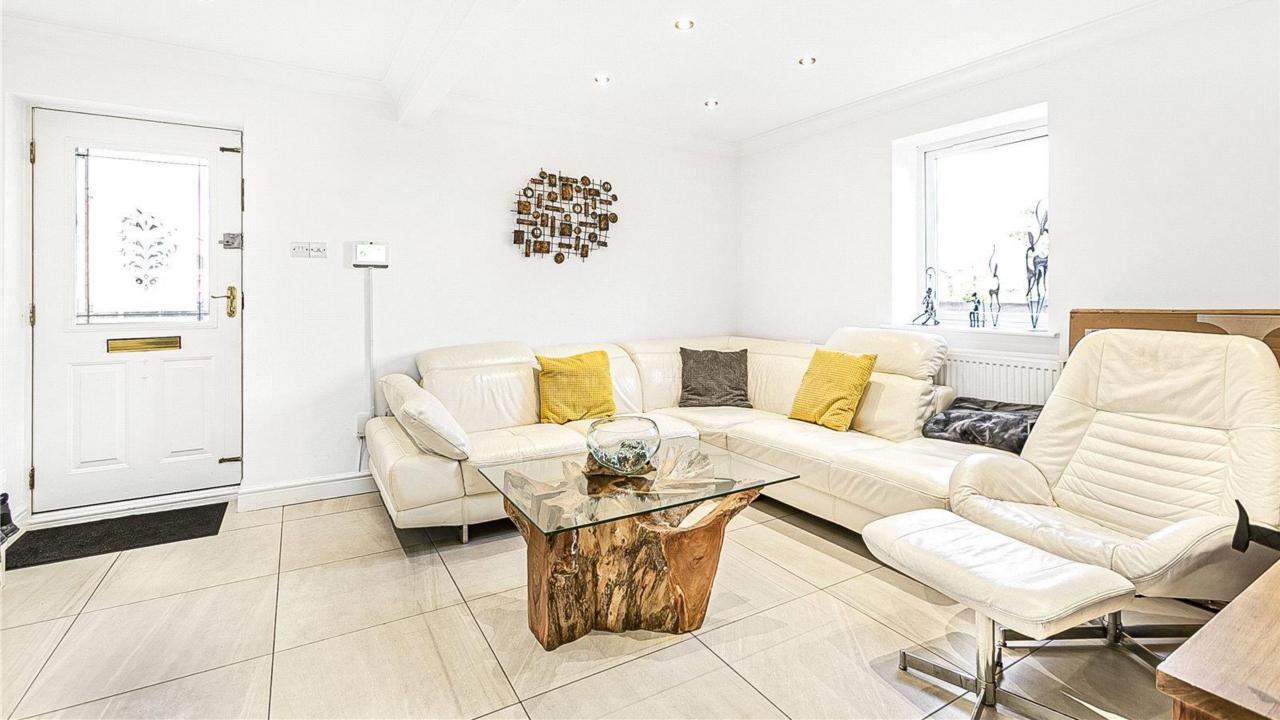

## **Macleod Road**

This modern five bedroom, two bathroom end of terrace town house spans across three floors, offering spacious and versatile home. The ground floor has a contemporary open-plan kitchen/dining area with quartz worktops.

The garage has previously been converted to allow for an additional reception room, perfect for a cozy family TV room. There is also the convenience of a downstairs W/C.

The first floor features three bedrooms, including the spacious main bedroom. There is also another double bedroom as well as a smaller fifth bedroom; ideally used as a home office or study. Lastly this floor has a well maintained bathroom; all of the bathrooms in this property are modern and have been refurbished.