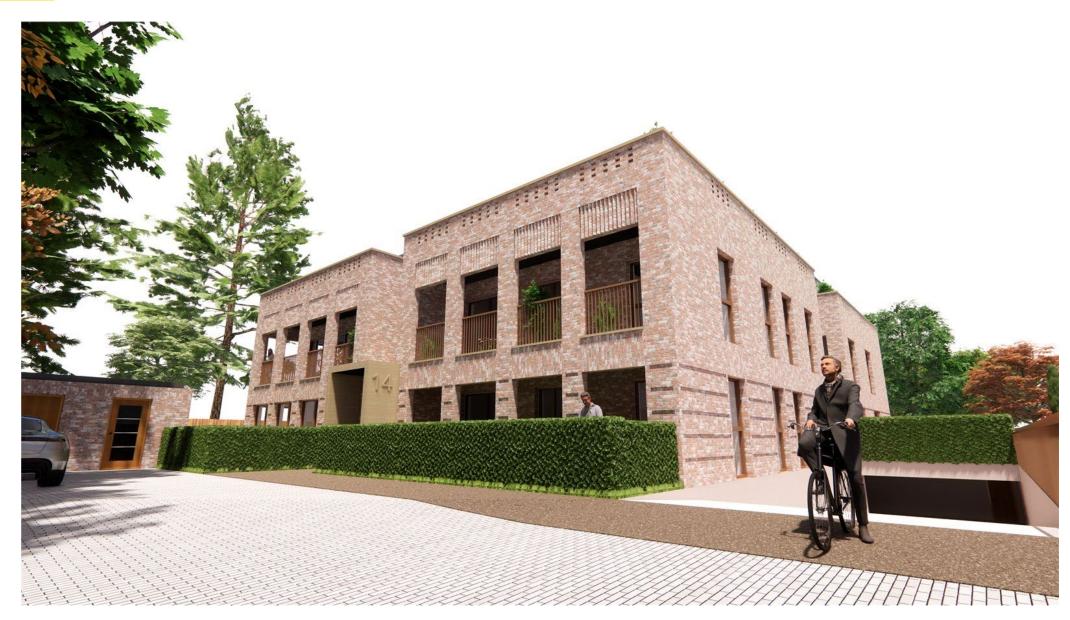

### 14 Watford Road, Radlett, WD7 8LD

\*\* DEVELOPMENT OPPORTUNITY WITH PLANNING PERMISSION \*\*

Situated in this highly sought after location the existing property which sits in circa 0.51 acres has recently been granted planning for 'Demolition of existing dwelling, garage and gym. Redevelopment of site to provide three storey building with flat roof, comprising 8 x 3 bed flats with basement level parking to include electric vehicle charging points and cycle store; bin store, associated landscaping and continued use of access via Watford Road. (Revised application.)' Ref No: 24/0115/FUL

These 8 luxury apartments will range in size from 1661sq ft to 2014 sq ft each having 2 underground car parking spaces and balconies.

The proposed development will sit in communal gardens and will have under ground parking for 16 cars making this a desirable project for any discerning developer looking to develop in this highly sought after location which is situated within easy reach of Radlett mainline station (Thameslink -which a journey time of approx. 20mins to Kings Cross), Radlett shopping centre and some of the area's most sought after schools, so residents can enjoy the best of both suburban tranquillity and urban convenience.