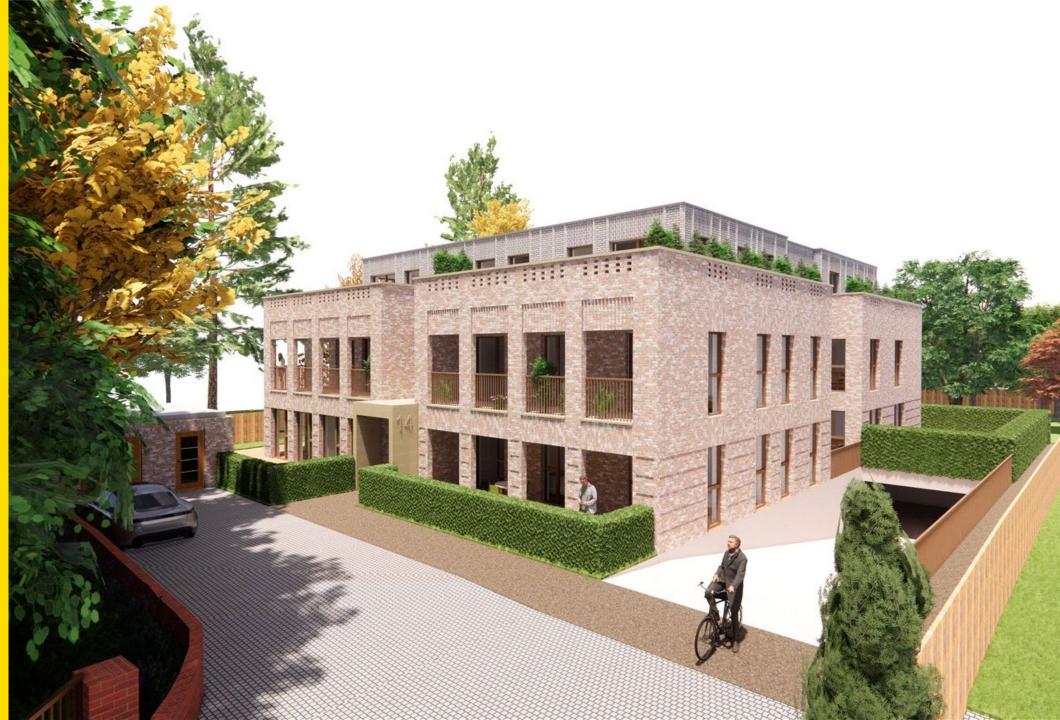

### 14 Watford Road, Radlett, WD7 8LD

\*\* DEVELOPMENT OPPORTUNITY WITH PLANNING PERMISSION \*\*

Situated in this highly sought after location the existing property which sits in circa 0.51 acres has recently been granted planning for 'Demolition of existing dwelling, garage and gym. Redevelopment of site to provide three storey building with flat roof, comprising 8 x 3 bed flats with basement level parking to include electric vehicle charging points and cycle store; bin store, associated landscaping and continued use of access via Watford Road. (Revised application.)' Ref No: 24/0115/FUL

These 8 luxury apartments will range in size from 1661sq ft to 2014 sq ft each having 2 underground car parking spaces and balconies.

The proposed development will sit in communal gardens and will have under ground parking for 16 cars making this a desirable project for any discerning developer looking to develop in this highly sought after location which is situated within easy reach of Radlett mainline station (Thameslink -which a journey time of approx. 20mins to Kings Cross), Radlett shopping centre and some of the area's most sought after schools, so residents can enjoy the best of both suburban tranquillity and urban convenience.