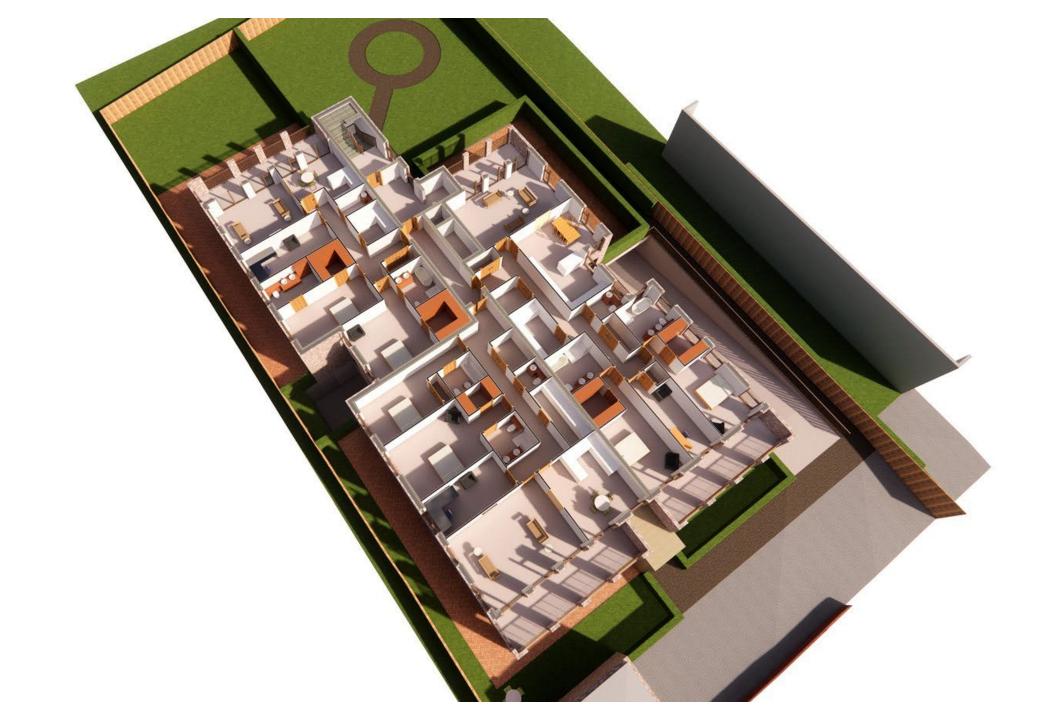

These 8 luxury apartments will range in size from 1661sq ft to 2014 sq ft each having 2 underground car parking spaces and balconies.

The proposed development will sit in communal gardens and will have under ground parking for 16 cars making this a desirable project for any discerning developer looking to develop in this highly sought after location which is situated within easy reach of Radlett mainline station (Thameslink -which a journey time of approx. 20mins to Kings Cross), Radlett shopping centre and some of the area's most sought after schools, so residents can enjoy the best of both suburban tranquillity and urban convenience.