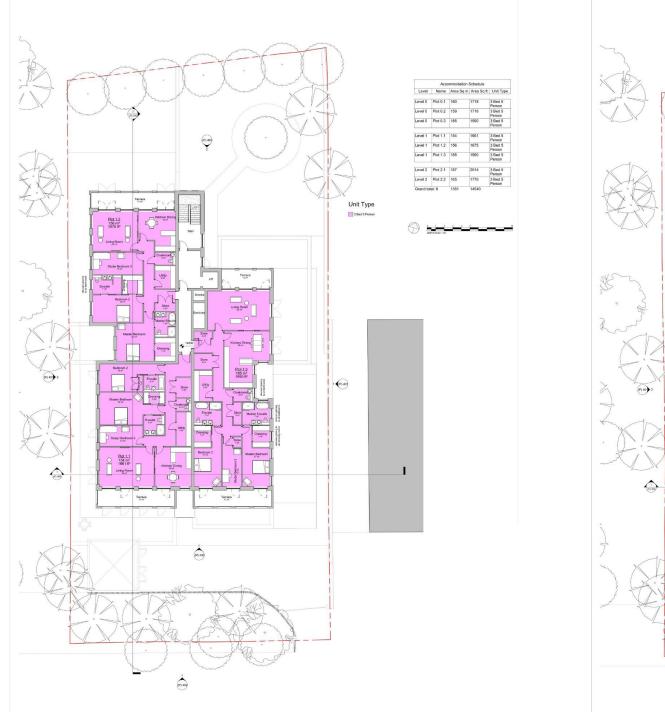

### 14 Watford Road, Radlett, WD7 8LD

\*\* DEVELOPMENT OPPORTUNITY WITH PLANNING PERMISSION \*\*

Situated in this highly sought after location the existing property which sits in circa 0.51 acres has recently been granted planning for 'Demolition of existing dwelling, garage and gym. Redevelopment of site to provide three storey building with flat roof, comprising 8 x 3 bed flats with basement level parking to include electric vehicle charging points and cycle store; bin store, associated landscaping and continued use of access via Watford Road. (Revised application.)' Ref No: 24/0115/FUL

These 8 luxury apartments will range in size from 1661sq ft to 2014 sq ft each having 2 underground car parking spaces and balconies.

The proposed development will sit in communal gardens and will have under ground parking for 16 cars making this a desirable project for any discerning developer looking to develop in this highly sought after location which is situated within easy reach of Radlett mainline station (Thameslink -which a journey time of approx. 20mins to Kings Cross), Radlett shopping centre and some of the area's most sought after schools, so residents can enjoy the best of both suburban tranquillity and urban convenience.