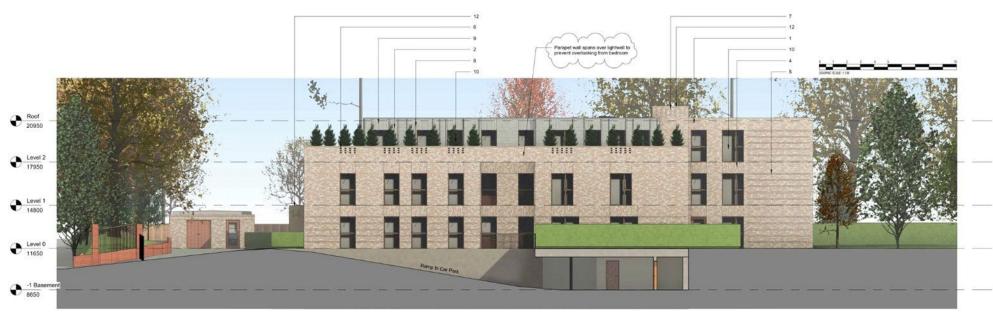

2014 sq ft each having 2 underground car parking spaces and balconies.

The proposed development will sit in communal gardens and will have under ground parking for 16 cars making this a desirable project for any discerning developer looking to develop in this highly sought after location which is situated within easy reach of Radlett mainline station (Thameslink -which a journey time of approx. 20mins to Kings Cross), Radlett shopping centre and some of the area's most sought after schools, so residents can enjoy the best of both suburban tranquillity and urban convenience.

This opportunity is a rare find in this location and having already handled a number of similar developments in this location means that our knowledge and expertise in respect of demand could not be more up to date.



East Elevation





#### South Elevation



North Elevation



























# **STATONS**

www.statons.com



#### STATONS NEW HOMES

1 Hadley Parade, High Street, Barnet, Hertfordshire, EN5 5SX 020 8441 9555 newhomes@statons.com