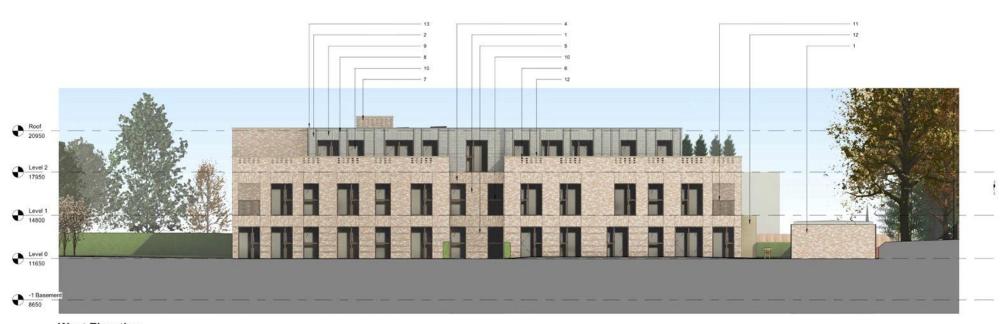

ving 2 underground car parking spaces and balconies.

The proposed development will sit in communal gardens and will have under ground parking for 16 cars making this a desirable project for any discerning developer looking to develop in this highly sought after location which is situated within easy reach of Radlett mainline station (Thameslink -which a journey time of approx. 20mins to Kings Cross), Radlett shopping centre and some of the area's most sought after schools, so residents can enjoy the best of both suburban tranquillity and urban convenience.

This opportunity is a rare find in this location and having already handled a number of similar developments in this location means that our knowledge and expertise in respect of demand could not be more up to date.



East Elevation





#### South Elevation



North Elevation



























# **STATONS**

www.statons.com



#### STATONS NEW HOMES

1 Hadley Parade, High Street, Barnet, Hertfordshire, EN5 5SX 020 8441 9555 newhomes@statons.com