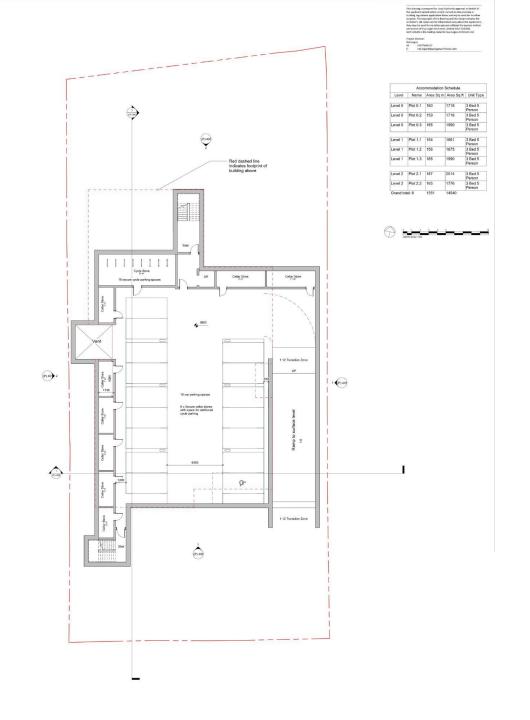

### 14 Watford Road, Radlett, WD7 8LD

\*\* DEVELOPMENT OPPORTUNITY WITH PLANNING PERMISSION \*\*

Situated in this highly sought after location the existing property which sits in circa 0.51 acres has recently been granted planning for 'Demolition of existing dwelling, garage and gym. Redevelopment of site to provide three storey building with flat roof, comprising 8 x 3 bed flats with basement level parking to include electric vehicle charging points and cycle store; bin store, associated landscaping and continued use of access via Watford Road. (Revised application.)' Ref No: 24/0115/FUL

These 8 luxury apartments will range in size from 1661sq ft to 2014 sq ft each having 2 underground car parking spaces and balconies.

The proposed development will sit in communal gardens and will have under ground parking for 16 cars making this a desirable project for any discerning developer looking to develop in this highly sought after location which is situated within easy reach of Radlett mainline station (Thameslink -which a journey time of approx. 20mins to Kings Cross), Radlett shopping centre and some of the area's most sought after schools, so residents can enjoy the best of both suburban tranquillity and urban convenience.