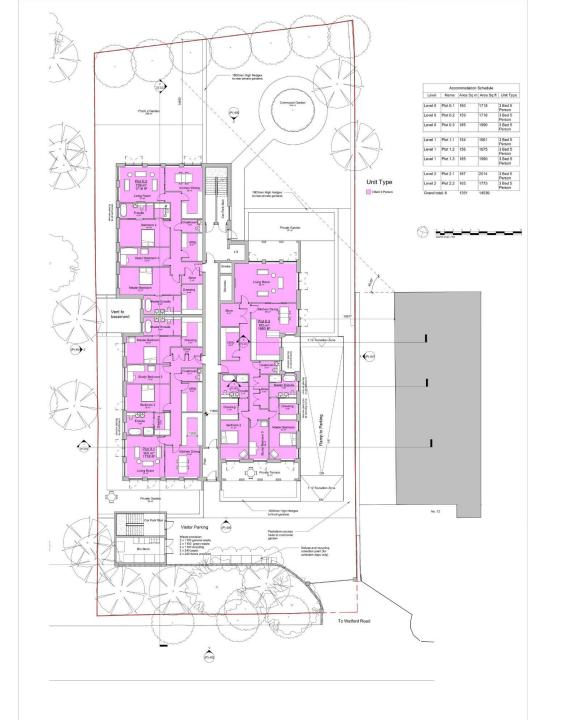

### 14 Watford Road, Radlett, WD7 8LD

\*\* DEVELOPMENT OPPORTUNITY WITH PLANNING PERMISSION \*\*

Situated in this highly sought after location the existing property which sits in circa 0.51 acres has recently been granted planning for 'Demolition of existing dwelling, garage and gym. Redevelopment of site to provide three storey building with flat roof, comprising 8 x 3 bed flats with basement level parking to include electric vehicle charging points and cycle store; bin store, associated landscaping and continued use of access via Watford Road. (Revised application.)' Ref No: 24/0115/FUL

These 8 luxury apartments will range in size from 1661sq ft to 2014 sq ft each having 2 underground car parking spaces and balconies.

The proposed development will sit in communal gardens and will have under ground parking for 16 cars making this a desirable project for any discerning developer looking to develop in this highly sought after location which is situated within easy reach of Radlett mainline station (Thameslink -which a journey time of approx. 20mins to Kings Cross), Radlett shopping centre and some of the area's most sought after schools, so residents can enjoy the best of both suburban tranquillity and urban convenience.