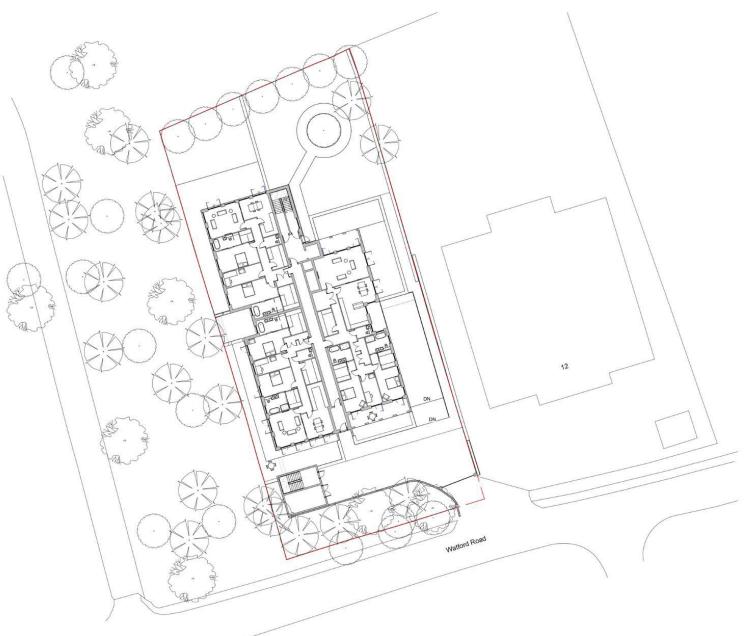

### 14 Watford Road, Radlett, WD7 8LD

\*\* DEVELOPMENT OPPORTUNITY WITH PLANNING PERMISSION \*\*

Situated in this highly sought after location the existing property which sits in circa 0.51 acres has recently been granted planning for 'Demolition of existing dwelling, garage and gym. Redevelopment of site to provide three storey building with flat roof, comprising 8 x 3 bed flats with basement level parking to include electric vehicle charging points and cycle store; bin store, associated landscaping and continued use of access via Watford Road. (Revised application.)' Ref No: 24/0115/FUL

These 8 luxury apartments will range in size from 1661sq ft to 2014 sq ft each having 2 underground car parking spaces and balconies.

The proposed development will sit in communal gardens and will have under ground parking for 16 cars making this a desirable project for any discerning developer looking to develop in this highly sought after location which is situated within easy reach of Radlett mainline station (Thameslink -which a journey time of approx. 20mins to Kings Cross), Radlett shopping centre and some of the area's most sought after schools, so residents can enjoy the best of both suburban tranquillity and urban convenience.