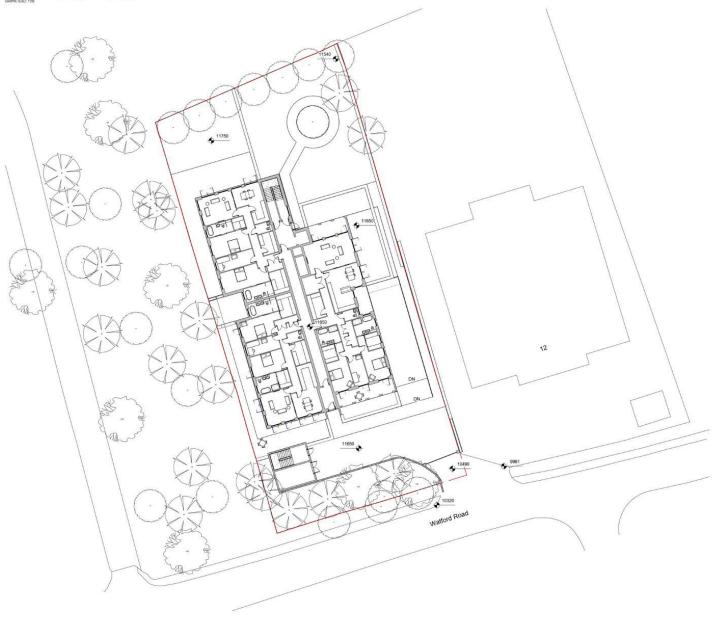

### 14 Watford Road, Radlett, WD7 8LD

\*\* DEVELOPMENT OPPORTUNITY WITH PLANNING PERMISSION \*\*

Situated in this highly sought after location the existing property which sits in circa 0.51 acres has recently been granted planning for 'Demolition of existing dwelling, garage and gym. Redevelopment of site to provide three storey building with flat roof, comprising 8 x 3 bed flats with basement level parking to include electric vehicle charging points and cycle store; bin store, associated landscaping and continued use of access via Watford Road. (Revised application.)' Ref No: 24/0115/FUL

These 8 luxury apartments will range in size from 1661sq ft to 2014 sq ft each having 2 underground car parking spaces and balconies.

The proposed development will sit in communal gardens and will have under ground parking for 16 cars making this a desirable project for any discerning developer looking to develop in this highly sought after location which is situated within easy reach of Radlett mainline station (Thameslink -which a journey time of approx. 20mins to Kings Cross), Radlett shopping centre and some of the area's most sought after schools, so residents can enjoy the best of both suburban tranquillity and urban convenience.