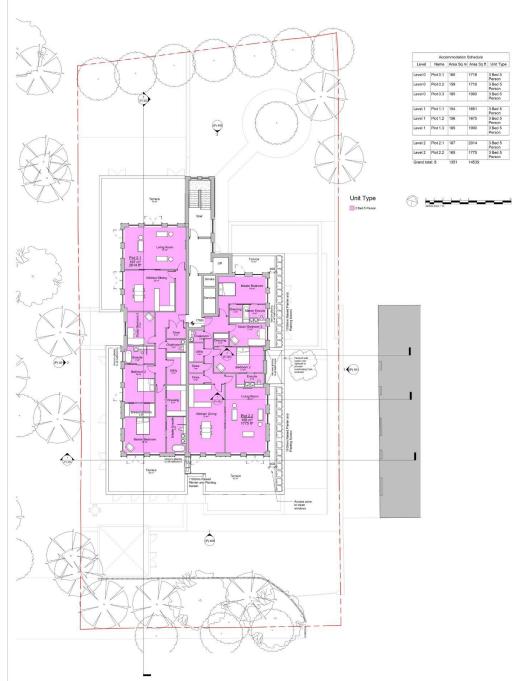

### 14 Watford Road, Radlett, WD7 8LD

\*\* DEVELOPMENT OPPORTUNITY WITH PLANNING PERMISSION \*\*

Situated in this highly sought after location the existing property which sits in circa 0.51 acres has recently been granted planning for 'Demolition of existing dwelling, garage and gym. Redevelopment of site to provide three storey building with flat roof, comprising 8 x 3 bed flats with basement level parking to include electric vehicle charging points and cycle store; bin store, associated landscaping and continued use of access via Watford Road. (Revised application.)' Ref No: 24/0115/FUL

These 8 luxury apartments will range in size from 1661sq ft to 2014 sq ft each having 2 underground car parking spaces and balconies.

The proposed development will sit in communal gardens and will have under ground parking for 16 cars making this a desirable project for any discerning developer looking to develop in this highly sought after location which is situated within easy reach of Radlett mainline station (Thameslink -which a journey time of approx. 20mins to Kings Cross), Radlett shopping centre and some of the area's most sought after schools, so residents can enjoy the best of both suburban tranquillity and urban convenience.