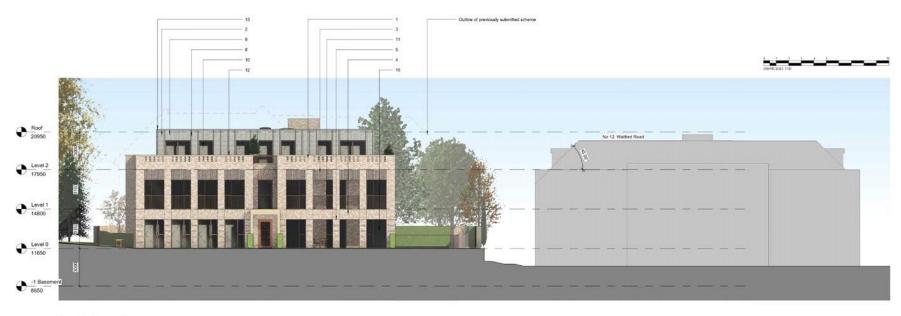

ng 2 underground car parking spaces and balconies.

The proposed development will sit in communal gardens and will have under ground parking for 16 cars making this a desirable project for any discerning developer looking to develop in this highly sought after location which is situated within easy reach of Radlett mainline station (Thameslink -which a journey time of approx. 20mins to Kings Cross), Radlett shopping centre and some of the area's most sought after schools, so residents can enjoy the best of both suburban tranquillity and urban convenience.

This opportunity is a rare find in this location and having already handled a number of similar developments in this location means that our knowledge and expertise in respect of demand could not be more up to date.



East Elevation





#### South Elevation



North Elevation



























# **STATONS**

www.statons.com



#### STATONS NEW HOMES

1 Hadley Parade, High Street, Barnet, Hertfordshire, EN5 5SX 020 8441 9555 newhomes@statons.com