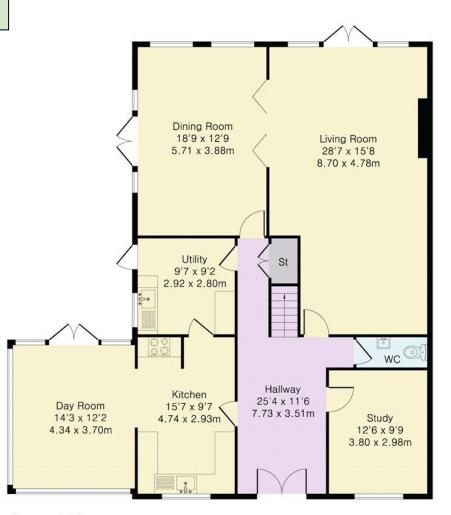

## The Coach House, 36 Firs Wood Close, Potters Bar EN6 4BY

- This wonderful four bedroom home offers circa 2726 sq ft of versatile accommodation arranged over two floors, set in a truly stunning setting.
- The accommodation comprises of welcoming reception hallway, four well proportioned reception rooms, kitchen with lovely aga, utility room and guest cloakroom. The first floor has four double bedrooms with en-suite facilities to two of them and a family bathroom. The idyllic wrap around rear garden has paved and decked seating areas ideal for outdoor entertaining and al fresco dining, with wonderful landscaping, manicured lawn and feature pond. The frontage provides off street parking for several cars.
- Located in an exclusive private turning within Northaw Park Estate, Firs Wood Close is а wonderfully peaceful development in the heart of the Northaw Greenbelt benefiting from 7 acres of communal open countryside & woodland as well as a communal tennis court.

## Approximate Gross Internal Area 2726 sq ft - 253 sq m

Ground Floor Area 1451 sq ft - 135 sq m First Floor Area 1275 sq ft - 118 sq m

Ground Floor

First Floor

Brookmans Park Office

www.statons.com