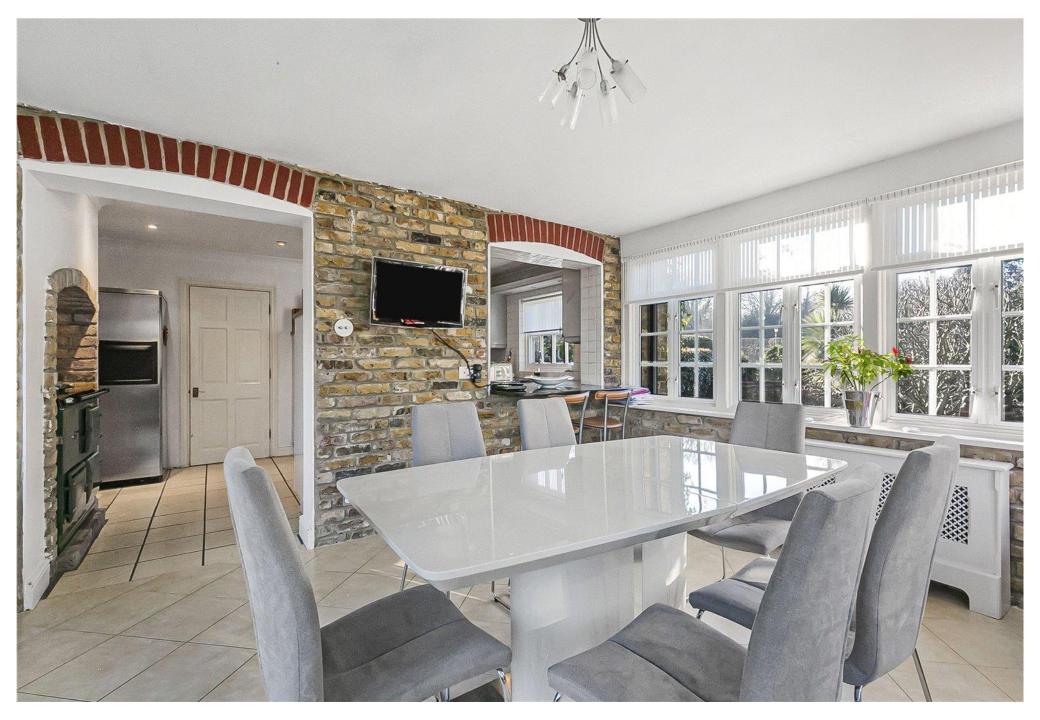

## The Coach House, 36 Firs Wood Close, Potters Bar EN6 4BY

- This wonderful four bedroom home offers circa 2726 sq ft of versatile accommodation arranged over two floors, set in a truly stunning setting.
- The accommodation comprises of welcoming reception hallway, four well proportioned reception rooms, kitchen with lovely aga, utility room and guest cloakroom. The first floor has four double bedrooms with en-suite facilities to two of them and a family bathroom. The idyllic wrap around rear garden has paved and decked seating areas ideal for outdoor entertaining and al fresco dining, with wonderful landscaping, manicured lawn and feature pond. The frontage provides off street parking for several cars.
- Located in an exclusive private turning within Northaw Park Estate, Firs Wood Close is а wonderfully peaceful development in the heart of the Northaw Greenbelt benefiting from 7 acres of communal open countryside & woodland as well as a communal tennis court.