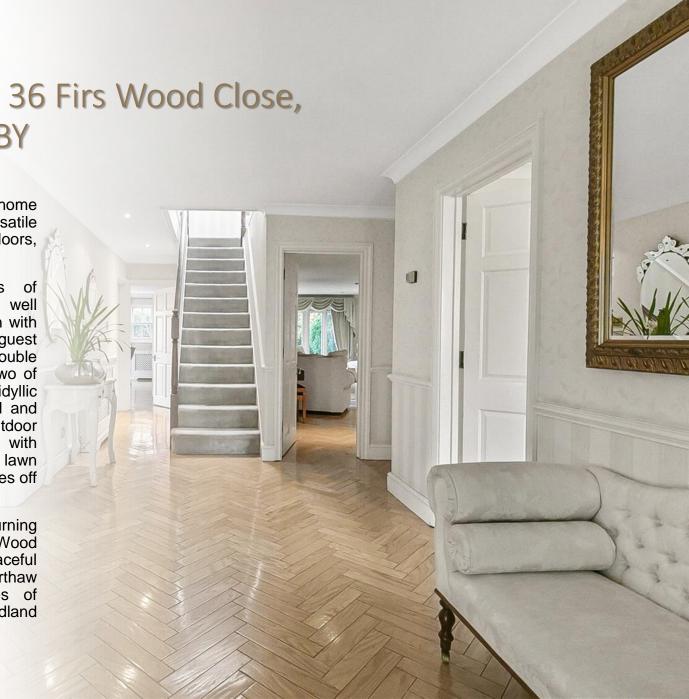

## The Coach House, 36 Firs Wood Close, Potters Bar EN6 4BY

- This wonderful four bedroom home offers circa 2726 sq ft of versatile accommodation arranged over two floors, set in a truly stunning setting.
- The accommodation comprises of welcoming reception hallway, four well proportioned reception rooms, kitchen with lovely aga, utility room and guest cloakroom. The first floor has four double bedrooms with en-suite facilities to two of them and a family bathroom. The idyllic wrap around rear garden has paved and decked seating areas ideal for outdoor entertaining and al fresco dining, with wonderful landscaping, manicured lawn and feature pond. The frontage provides off street parking for several cars.
- Located in an exclusive private turning within Northaw Park Estate, Firs Wood Close is а wonderfully peaceful development in the heart of the Northaw Greenbelt benefiting from 7 acres of communal open countryside & woodland as well as a communal tennis court.