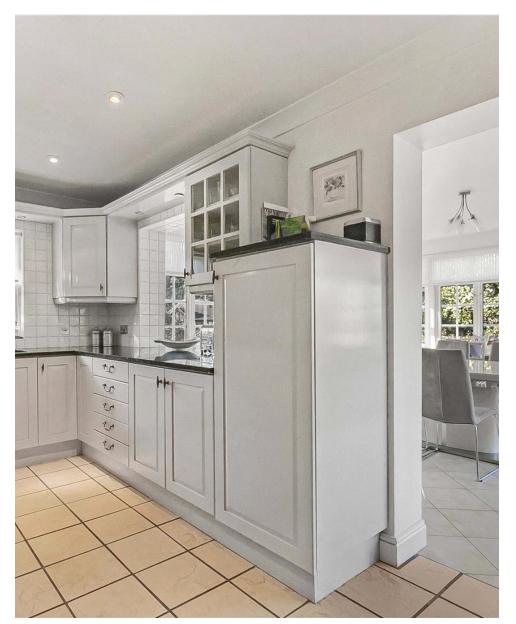

## The Coach House, 36 Firs Wood Close, Potters Bar EN6 4BY

- This wonderful four bedroom home offers circa 2726 sq ft of versatile accommodation arranged over two floors, set in a truly stunning setting.
- The accommodation comprises of welcoming reception hallway, four well proportioned reception rooms, kitchen with lovely aga, utility room and guest cloakroom. The first floor has four double bedrooms with en-suite facilities to two of them and a family bathroom. The idyllic wrap around rear garden has paved and decked seating areas ideal for outdoor entertaining and al fresco dining, with wonderful landscaping, manicured lawn and feature pond. The frontage provides off street parking for several cars.
- Located in an exclusive private turning within Northaw Park Estate, Firs Wood Close is а wonderfully peaceful development in the heart of the Northaw Greenbelt benefiting from 7 acres of communal open countryside & woodland as well as a communal tennis court.