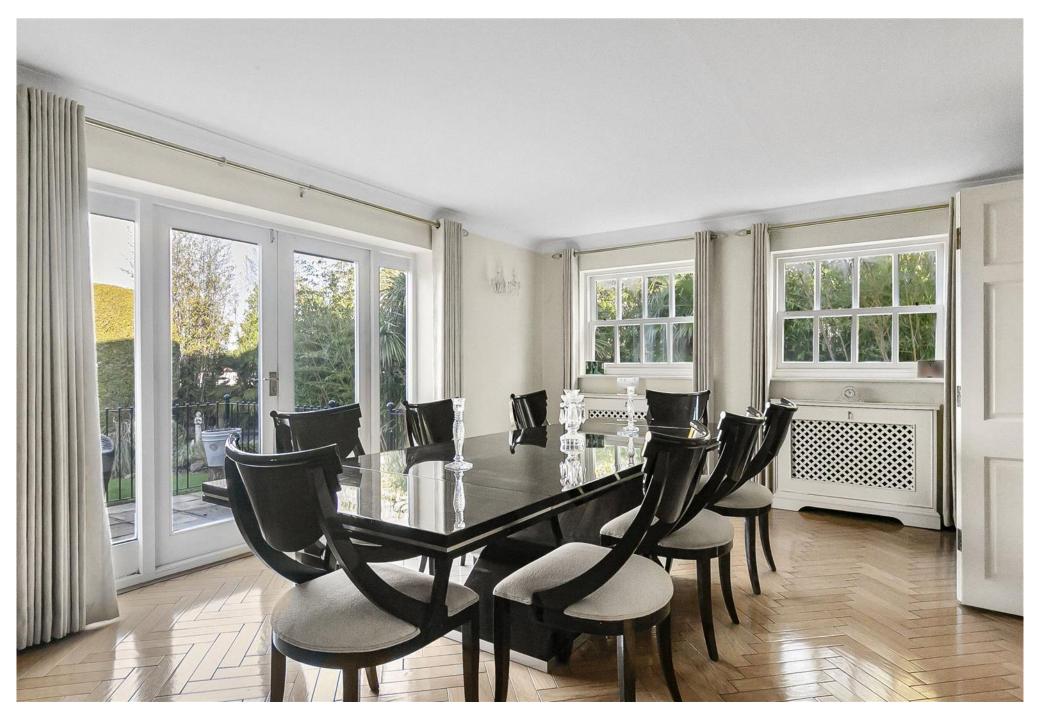

## The Coach House, 36 Firs Wood Close, Potters Bar EN6 4BY

- This wonderful four bedroom home offers circa 2726 sq ft of versatile accommodation arranged over two floors, set in a truly stunning setting.
- The accommodation comprises of welcoming reception hallway, four well proportioned reception rooms, kitchen with lovely aga, utility room and guest cloakroom. The first floor has four double bedrooms with en-suite facilities to two of them and a family bathroom. The idyllic wrap around rear garden has paved and decked seating areas ideal for outdoor entertaining and al fresco dining, with wonderful landscaping, manicured lawn and feature pond. The frontage provides off street parking for several cars.
- Located in an exclusive private turning within Northaw Park Estate, Firs Wood Close is а wonderfully peaceful development in the heart of the Northaw Greenbelt benefiting from 7 acres of communal open countryside & woodland as well as a communal tennis court.