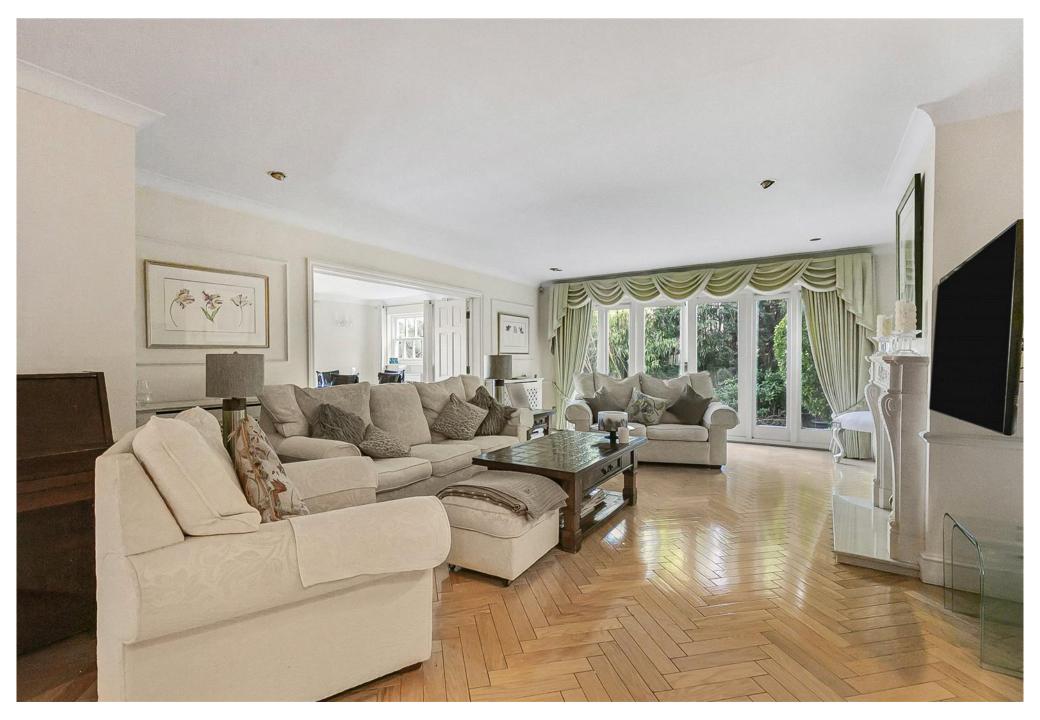

## The Coach House, 36 Firs Wood Close, Potters Bar EN6 4BY

- This wonderful four bedroom home offers circa 2726 sq ft of versatile accommodation arranged over two floors, set in a truly stunning setting.
- The accommodation comprises of welcoming reception hallway, four well proportioned reception rooms, kitchen with lovely aga, utility room and guest cloakroom. The first floor has four double bedrooms with en-suite facilities to two of them and a family bathroom. The idyllic wrap around rear garden has paved and decked seating areas ideal for outdoor entertaining and al fresco dining, with wonderful landscaping, manicured lawn and feature pond. The frontage provides off street parking for several cars.
- Located in an exclusive private turning within Northaw Park Estate, Firs Wood Close is а wonderfully peaceful development in the heart of the Northaw Greenbelt benefiting from 7 acres of communal open countryside & woodland as well as a communal tennis court.