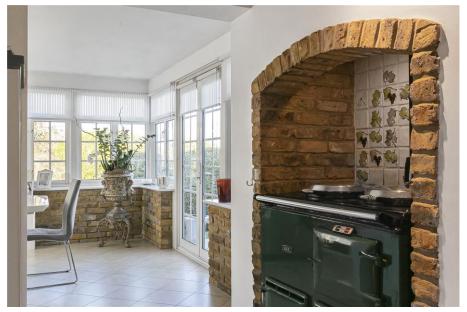

## The Coach House, 36 Firs Wood Close, Potters Bar EN6 4BY

- This wonderful four bedroom home offers circa 2726 sq ft of versatile accommodation arranged over two floors, set in a truly stunning setting.
- The accommodation comprises of welcoming reception hallway, four well proportioned reception rooms, kitchen with lovely aga, utility room and guest cloakroom. The first floor has four double bedrooms with en-suite facilities to two of them and a family bathroom. The idyllic wrap around rear garden has paved and decked seating areas ideal for outdoor entertaining and al fresco dining, with wonderful landscaping, manicured lawn and feature pond. The frontage provides off street parking for several cars.
- Located in an exclusive private turning within Northaw Park Estate, Firs Wood Close is а wonderfully peaceful development in the heart of the Northaw Greenbelt benefiting from 7 acres of communal open countryside & woodland as well as a communal tennis court.