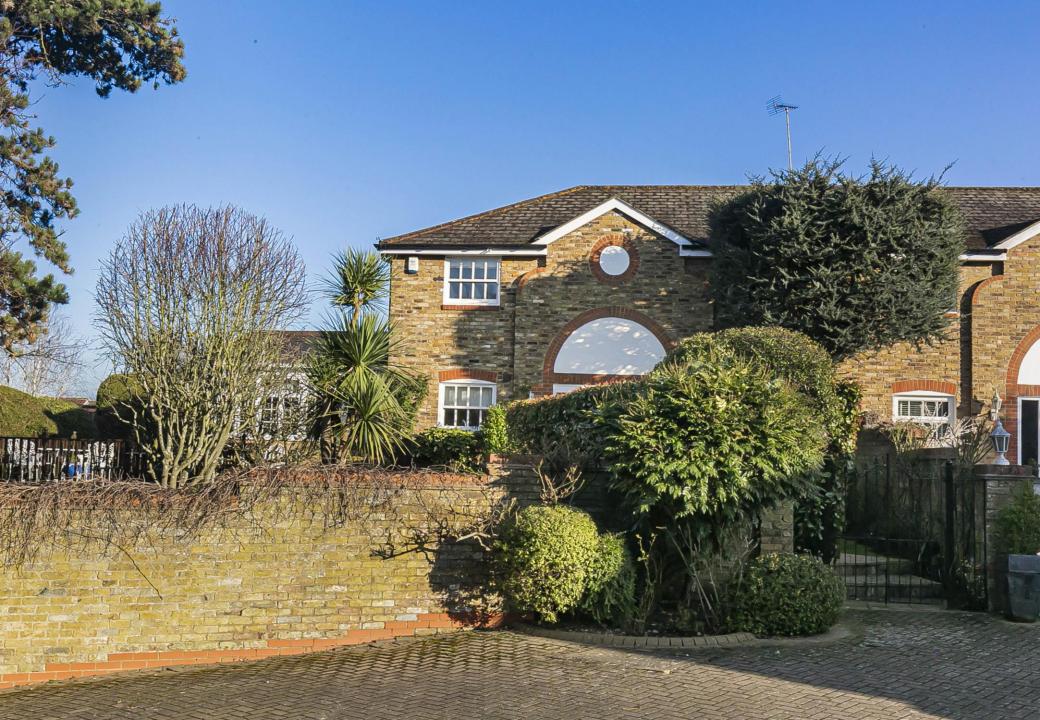

## The Coach House, 36 Firs Wood Close, Potters Bar EN6 4BY

- This wonderful four bedroom home offers circa 2726 sq ft of versatile accommodation arranged over two floors, set in a truly stunning setting.
- The accommodation comprises of welcoming reception hallway, four well proportioned reception rooms, kitchen with lovely aga, utility room and guest cloakroom. The first floor has four double bedrooms with en-suite facilities to two of them and a family bathroom. The idyllic wrap around rear garden has paved and decked seating areas ideal for outdoor entertaining and al fresco dining, with wonderful landscaping, manicured lawn and feature pond. The frontage provides off street parking for several cars.
- Located in an exclusive private turning within Northaw Park Estate, Firs Wood Close is а wonderfully peaceful development in the heart of the Northaw Greenbelt benefiting from 7 acres of communal open countryside & woodland as well as a communal tennis court.