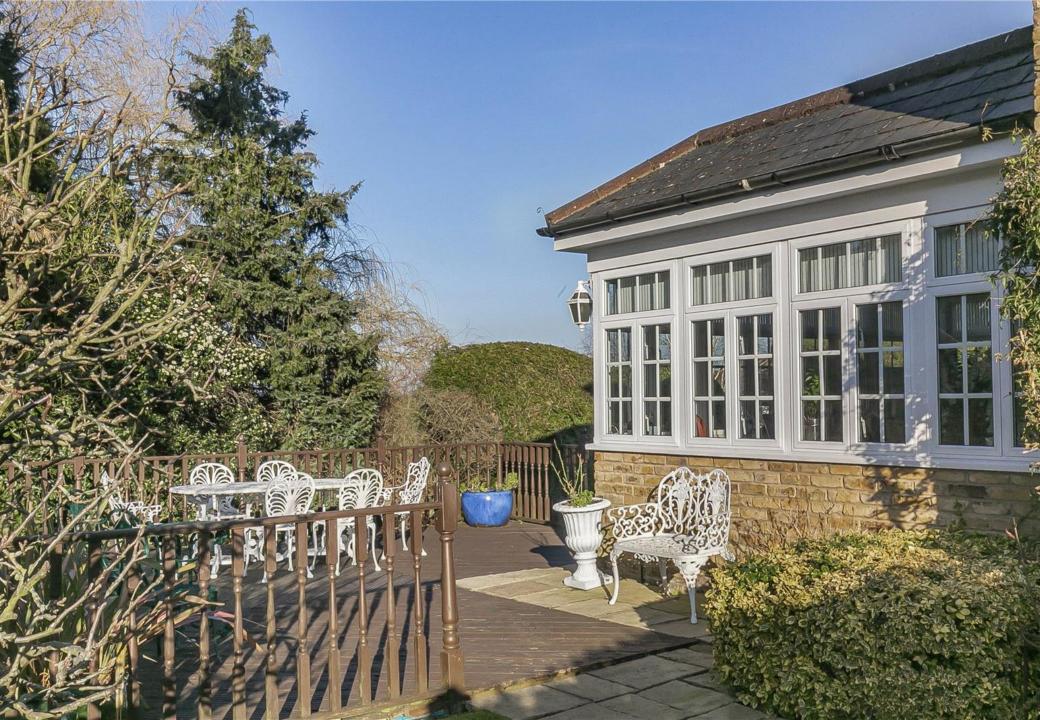

## The Coach House, 36 Firs Wood Close, Potters Bar EN6 4BY

- This wonderful four bedroom home offers circa 2726 sq ft of versatile accommodation arranged over two floors, set in a truly stunning setting.
- The accommodation comprises of welcoming reception hallway, four well proportioned reception rooms, kitchen with lovely aga, utility room and guest cloakroom. The first floor has four double bedrooms with en-suite facilities to two of them and a family bathroom. The idyllic wrap around rear garden has paved and decked seating areas ideal for outdoor entertaining and al fresco dining, with wonderful landscaping, manicured lawn and feature pond. The frontage provides off street parking for several cars.
- Located in an exclusive private turning within Northaw Park Estate, Firs Wood Close is а wonderfully peaceful development in the heart of the Northaw Greenbelt benefiting from 7 acres of communal open countryside & woodland as well as a communal tennis court.