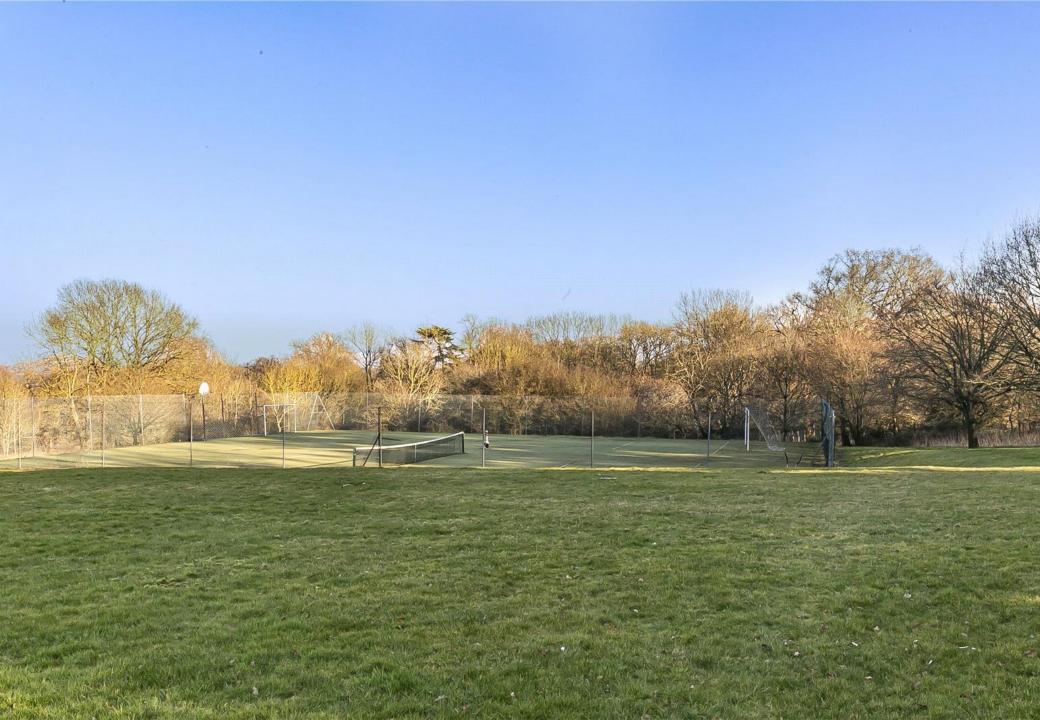

## The Coach House, 36 Firs Wood Close, Potters Bar EN6 4BY

- This wonderful four bedroom home offers circa 2726 sq ft of versatile accommodation arranged over two floors, set in a truly stunning setting.
- The accommodation comprises of welcoming reception hallway, four well proportioned reception rooms, kitchen with lovely aga, utility room and guest cloakroom. The first floor has four double bedrooms with en-suite facilities to two of them and a family bathroom. The idyllic wrap around rear garden has paved and decked seating areas ideal for outdoor entertaining and al fresco dining, with wonderful landscaping, manicured lawn and feature pond. The frontage provides off street parking for several cars.
- Located in an exclusive private turning within Northaw Park Estate, Firs Wood Close is а wonderfully peaceful development in the heart of the Northaw Greenbelt benefiting from 7 acres of communal open countryside & woodland as well as a communal tennis court.