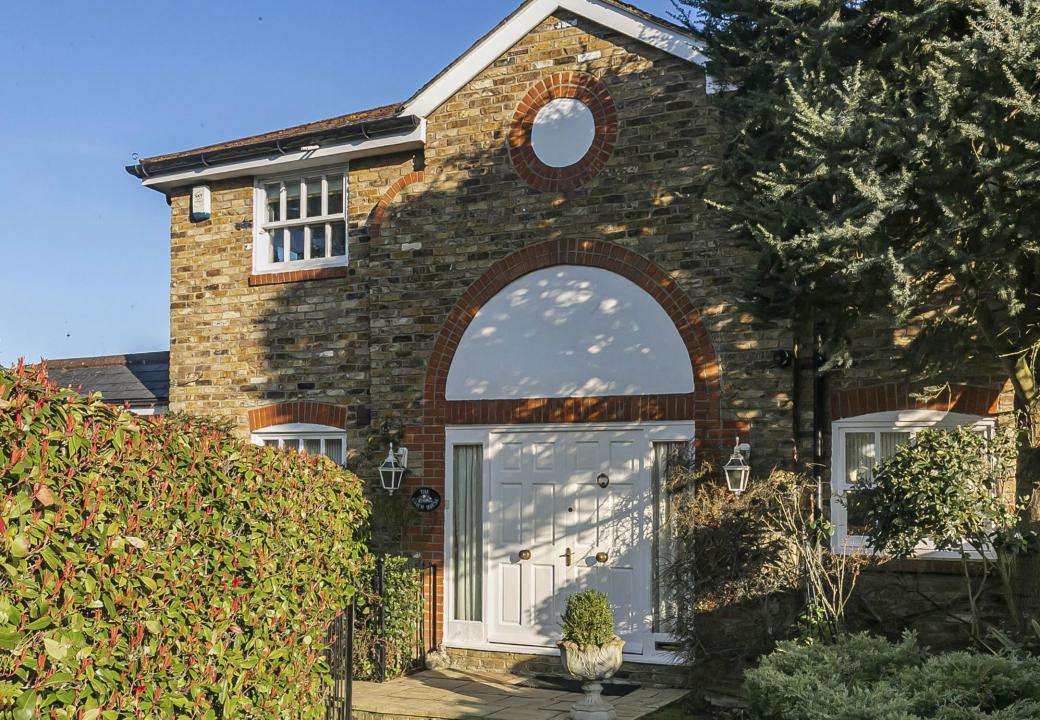

## The Coach House, 36 Firs Wood Close, Potters Bar EN6 4BY

- This wonderful four bedroom home offers circa 2726 sq ft of versatile accommodation arranged over two floors, set in a truly stunning setting.
- The accommodation comprises of welcoming reception hallway, four well proportioned reception rooms, kitchen with lovely aga, utility room and guest cloakroom. The first floor has four double bedrooms with en-suite facilities to two of them and a family bathroom. The idyllic wrap around rear garden has paved and decked seating areas ideal for outdoor entertaining and al fresco dining, with wonderful landscaping, manicured lawn and feature pond. The frontage provides off street parking for several cars.
- Located in an exclusive private turning within Northaw Park Estate, Firs Wood Close is а wonderfully peaceful development in the heart of the Northaw Greenbelt benefiting from 7 acres of communal open countryside & woodland as well as a communal tennis court.