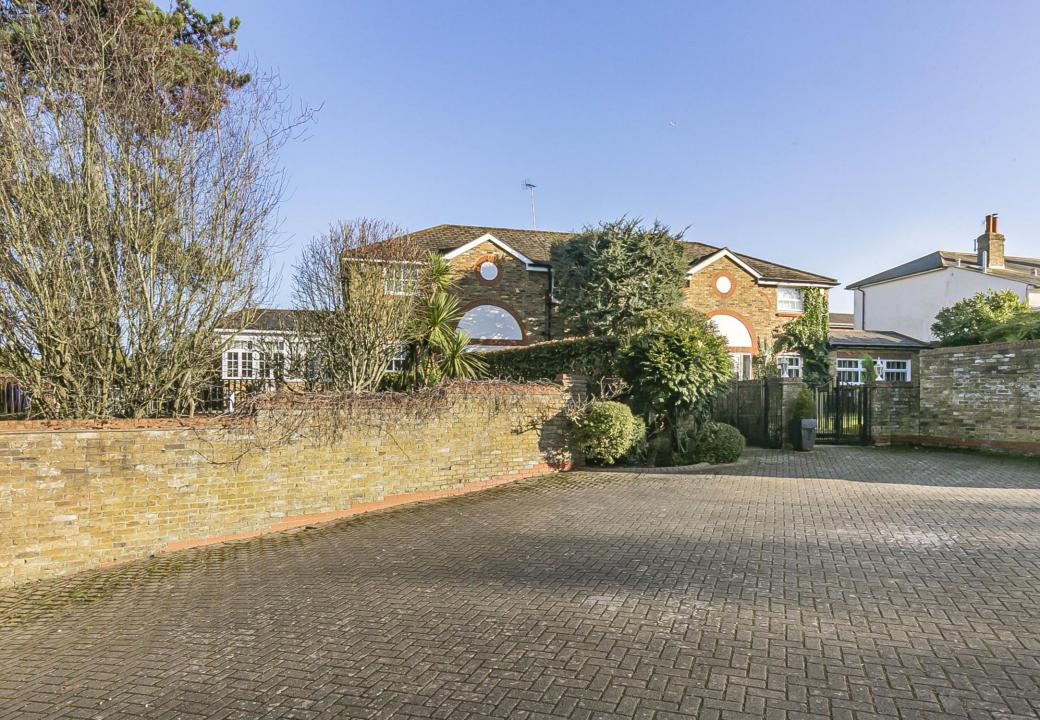

## The Coach House, 36 Firs Wood Close, Potters Bar EN6 4BY

- This wonderful four bedroom home offers circa 2726 sq ft of versatile accommodation arranged over two floors, set in a truly stunning setting.
- The accommodation comprises of welcoming reception hallway, four well proportioned reception rooms, kitchen with lovely aga, utility room and guest cloakroom. The first floor has four double bedrooms with en-suite facilities to two of them and a family bathroom. The idyllic wrap around rear garden has paved and decked seating areas ideal for outdoor entertaining and al fresco dining, with wonderful landscaping, manicured lawn and feature pond. The frontage provides off street parking for several cars.
- Located in an exclusive private turning within Northaw Park Estate, Firs Wood Close is а wonderfully peaceful development in the heart of the Northaw Greenbelt benefiting from 7 acres of communal open countryside & woodland as well as a communal tennis court.