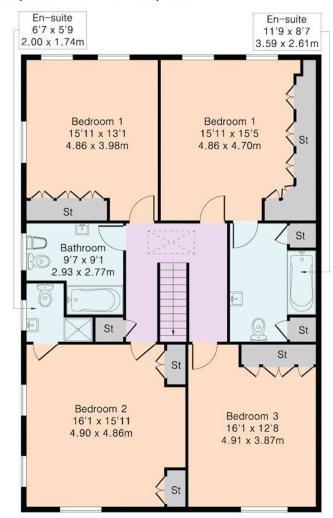

## The Coach House, 36 Firs Wood Close, Potters Bar EN6 4BY

- This wonderful four bedroom home offers circa 2726 sq ft of versatile accommodation arranged over two floors, set in a truly stunning setting.
- The accommodation comprises of welcoming reception hallway, four well proportioned reception rooms, kitchen with lovely aga, utility room and guest cloakroom. The first floor has four double bedrooms with en-suite facilities to two of them and a family bathroom. The idyllic wrap around rear garden has paved and decked seating areas ideal for outdoor entertaining and al fresco dining, with wonderful landscaping, manicured lawn and feature pond. The frontage provides off street parking for several cars.
- Located in an exclusive private turning within Northaw Park Estate, Firs Wood Close is а wonderfully peaceful development in the heart of the Northaw Greenbelt benefiting from 7 acres of communal open countryside & woodland as well as a communal tennis court.

## Approximate Gross Internal Area 2726 sq ft - 253 sq m

Ground Floor Area 1451 sq ft - 135 sq m First Floor Area 1275 sq ft - 118 sq m

Ground Floor

First Floor

Brookmans Park Office

www.statons.com