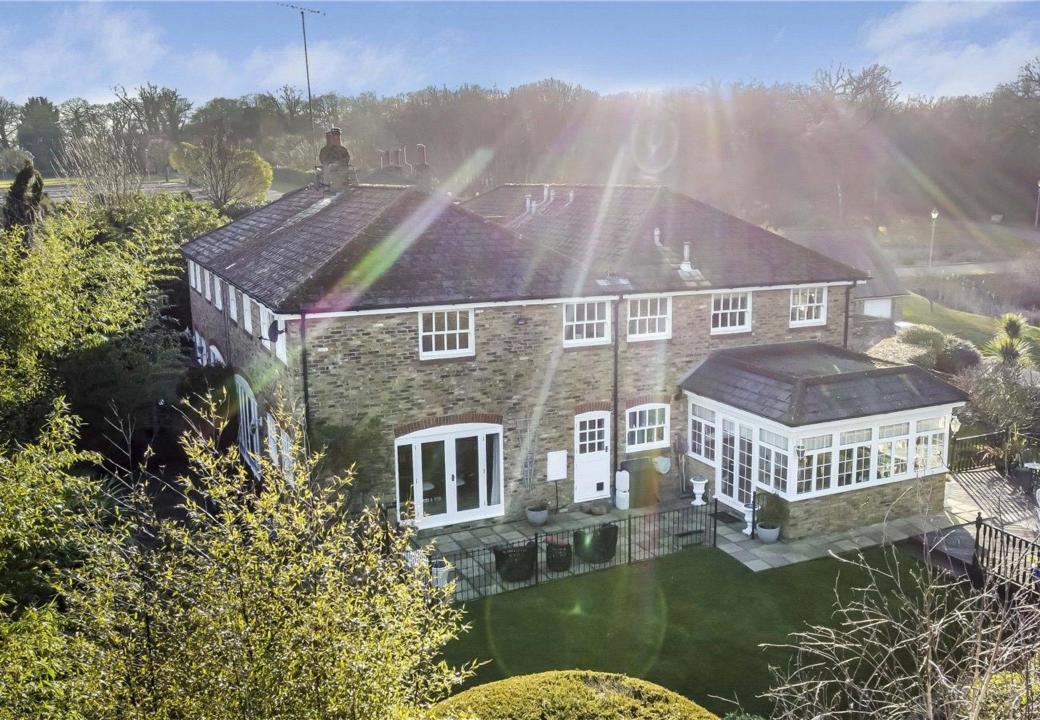

## The Coach House, 36 Firs Wood Close, Potters Bar EN6 4BY

- This wonderful four bedroom home offers circa 2726 sq ft of versatile accommodation arranged over two floors, set in a truly stunning setting.
- The accommodation comprises of welcoming reception hallway, four well proportioned reception rooms, kitchen with lovely aga, utility room and guest cloakroom. The first floor has four double bedrooms with en-suite facilities to two of them and a family bathroom. The idyllic wrap around rear garden has paved and decked seating areas ideal for outdoor entertaining and al fresco dining, with wonderful landscaping, manicured lawn and feature pond. The frontage provides off street parking for several cars.
- Located in an exclusive private turning within Northaw Park Estate, Firs Wood Close is а wonderfully peaceful development in the heart of the Northaw Greenbelt benefiting from 7 acres of communal open countryside & woodland as well as a communal tennis court.