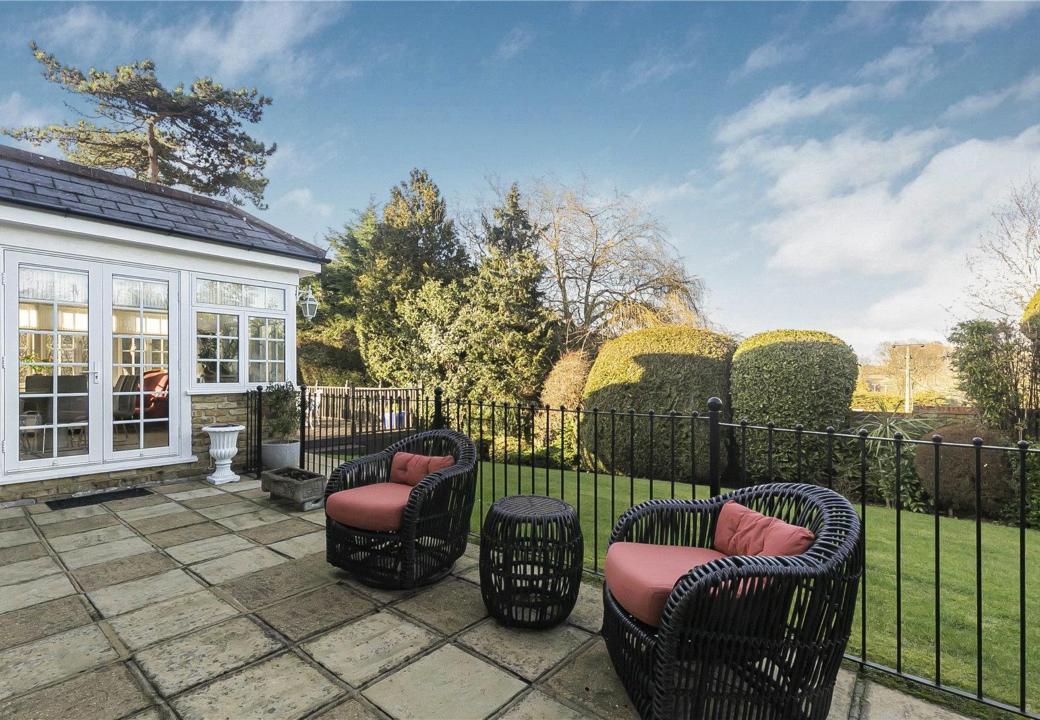

## The Coach House, 36 Firs Wood Close, Potters Bar EN6 4BY

- This wonderful four bedroom home offers circa 2726 sq ft of versatile accommodation arranged over two floors, set in a truly stunning setting.
- The accommodation comprises of welcoming reception hallway, four well proportioned reception rooms, kitchen with lovely aga, utility room and guest cloakroom. The first floor has four double bedrooms with en-suite facilities to two of them and a family bathroom. The idyllic wrap around rear garden has paved and decked seating areas ideal for outdoor entertaining and al fresco dining, with wonderful landscaping, manicured lawn and feature pond. The frontage provides off street parking for several cars.
- Located in an exclusive private turning within Northaw Park Estate, Firs Wood Close is а wonderfully peaceful development in the heart of the Northaw Greenbelt benefiting from 7 acres of communal open countryside & woodland as well as a communal tennis court.