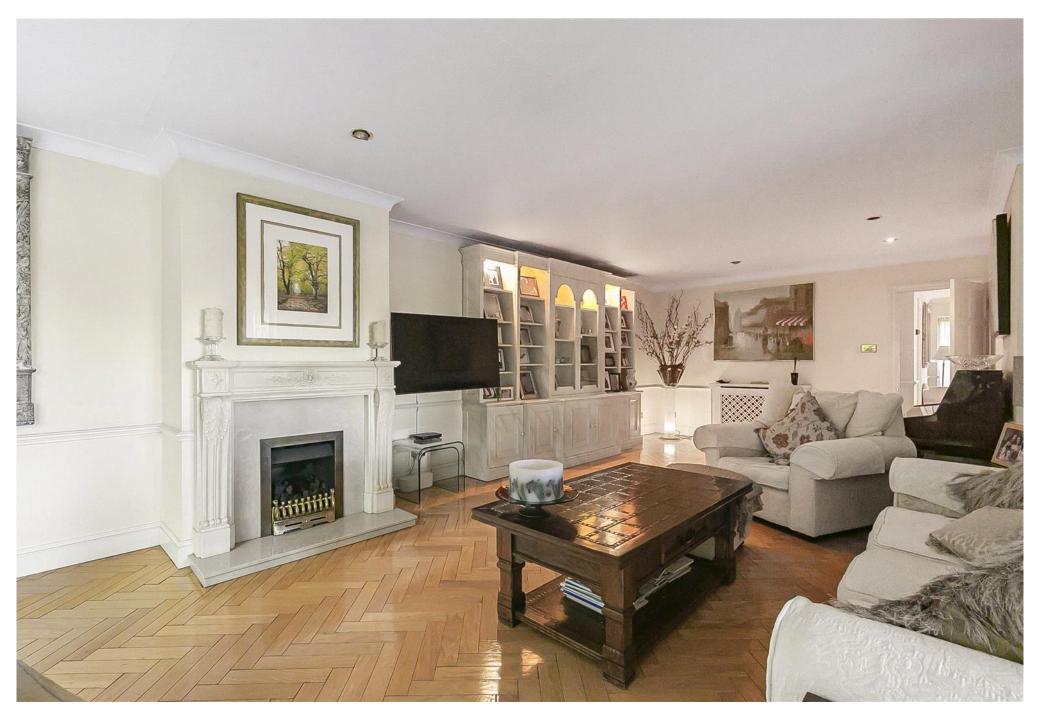

## The Coach House, 36 Firs Wood Close, Potters Bar EN6 4BY

- This wonderful four bedroom home offers circa 2726 sq ft of versatile accommodation arranged over two floors, set in a truly stunning setting.
- The accommodation comprises of welcoming reception hallway, four well proportioned reception rooms, kitchen with lovely aga, utility room and guest cloakroom. The first floor has four double bedrooms with en-suite facilities to two of them and a family bathroom. The idyllic wrap around rear garden has paved and decked seating areas ideal for outdoor entertaining and al fresco dining, with wonderful landscaping, manicured lawn and feature pond. The frontage provides off street parking for several cars.
- Located in an exclusive private turning within Northaw Park Estate, Firs Wood Close is а wonderfully peaceful development in the heart of the Northaw Greenbelt benefiting from 7 acres of communal open countryside & woodland as well as a communal tennis court.