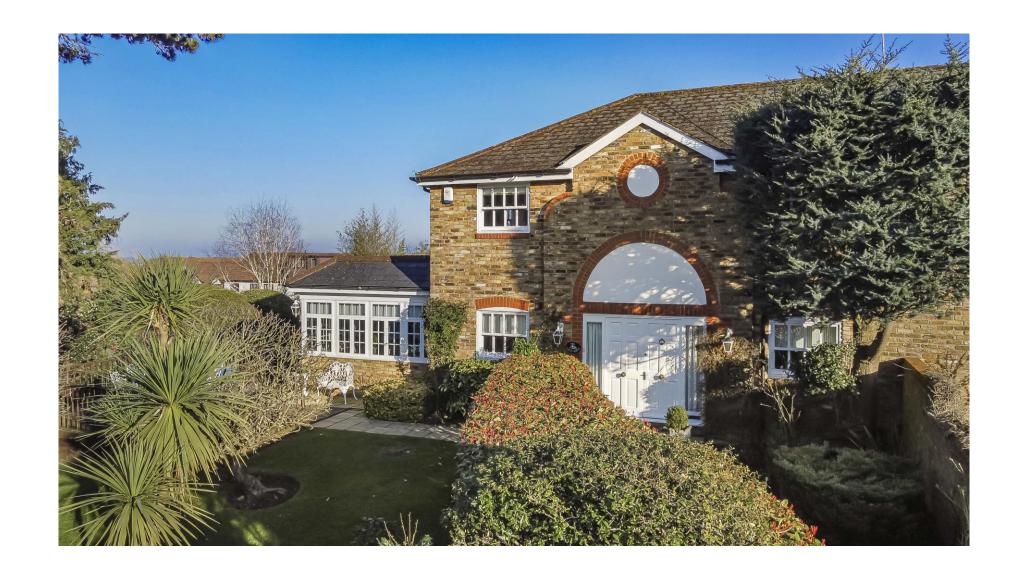

# The Coach House Firs Wood Close, Potters Bar EN6 4BY

## The Coach House, 36 Firs Wood Close, Potters Bar EN6 4BY

- This wonderful four bedroom home offers circa 2726 sq ft of versatile accommodation arranged over two floors, set in a truly stunning setting.
- The accommodation comprises of welcoming reception hallway, four well proportioned reception rooms, kitchen with lovely aga, utility room and guest cloakroom. The first floor has four double bedrooms with en-suite facilities to two of them and a family bathroom. The idyllic wrap around rear garden has paved and decked seating areas ideal for outdoor entertaining and al fresco dining, with wonderful landscaping, manicured lawn and feature pond. The frontage provides off street parking for several cars.
- Located in an exclusive private turning within Northaw Park Estate, Firs Wood Close is а wonderfully peaceful development in the heart of the Northaw Greenbelt benefiting from 7 acres of communal open countryside & woodland as well as a communal tennis court.