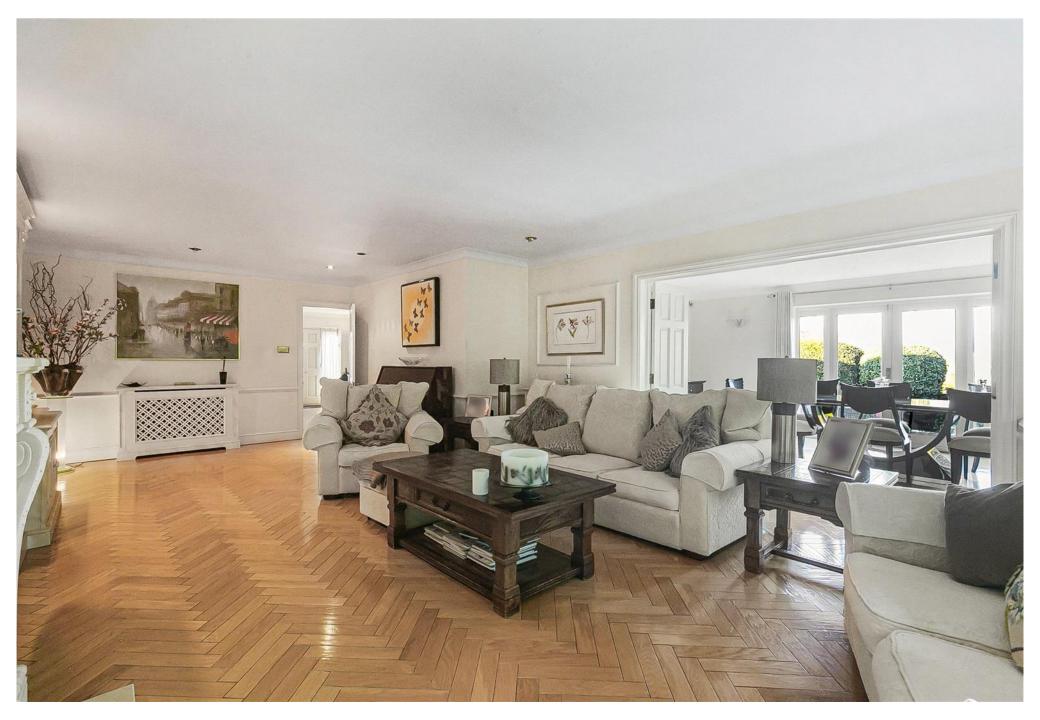

## The Coach House, 36 Firs Wood Close, Potters Bar EN6 4BY

- This wonderful four bedroom home offers circa 2726 sq ft of versatile accommodation arranged over two floors, set in a truly stunning setting.
- The accommodation comprises of welcoming reception hallway, four well proportioned reception rooms, kitchen with lovely aga, utility room and guest cloakroom. The first floor has four double bedrooms with en-suite facilities to two of them and a family bathroom. The idyllic wrap around rear garden has paved and decked seating areas ideal for outdoor entertaining and al fresco dining, with wonderful landscaping, manicured lawn and feature pond. The frontage provides off street parking for several cars.
- Located in an exclusive private turning within Northaw Park Estate, Firs Wood Close is а wonderfully peaceful development in the heart of the Northaw Greenbelt benefiting from 7 acres of communal open countryside & woodland as well as a communal tennis court.