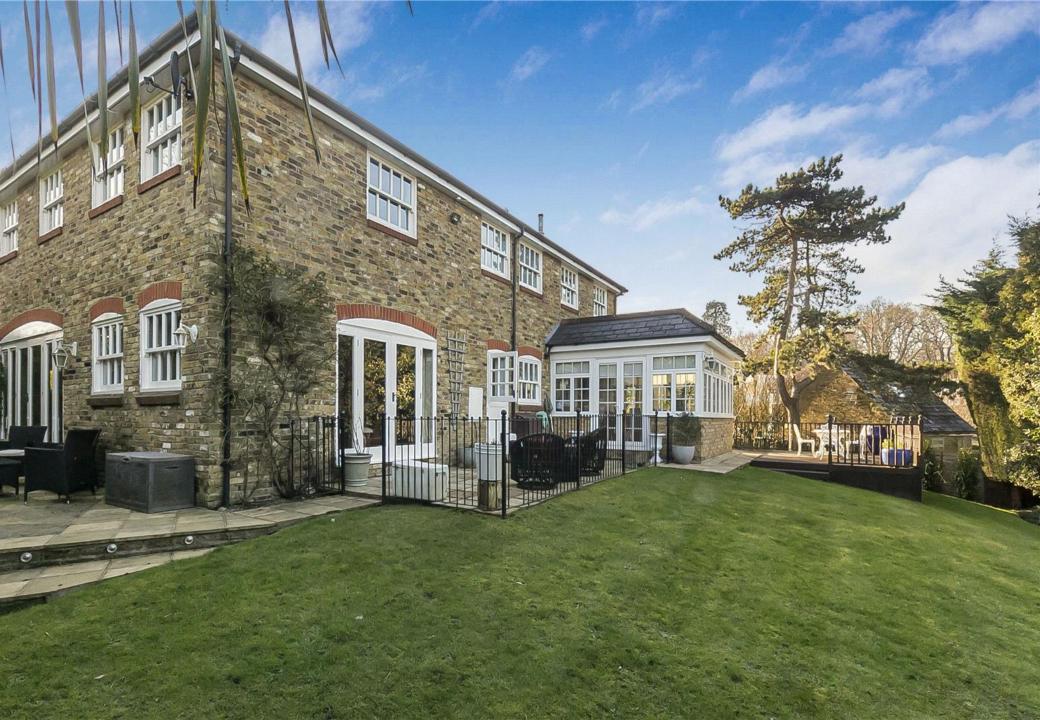

## The Coach House, 36 Firs Wood Close, Potters Bar EN6 4BY

- This wonderful four bedroom home offers circa 2726 sq ft of versatile accommodation arranged over two floors, set in a truly stunning setting.
- The accommodation comprises of welcoming reception hallway, four well proportioned reception rooms, kitchen with lovely aga, utility room and guest cloakroom. The first floor has four double bedrooms with en-suite facilities to two of them and a family bathroom. The idyllic wrap around rear garden has paved and decked seating areas ideal for outdoor entertaining and al fresco dining, with wonderful landscaping, manicured lawn and feature pond. The frontage provides off street parking for several cars.
- Located in an exclusive private turning within Northaw Park Estate, Firs Wood Close is а wonderfully peaceful development in the heart of the Northaw Greenbelt benefiting from 7 acres of communal open countryside & woodland as well as a communal tennis court.