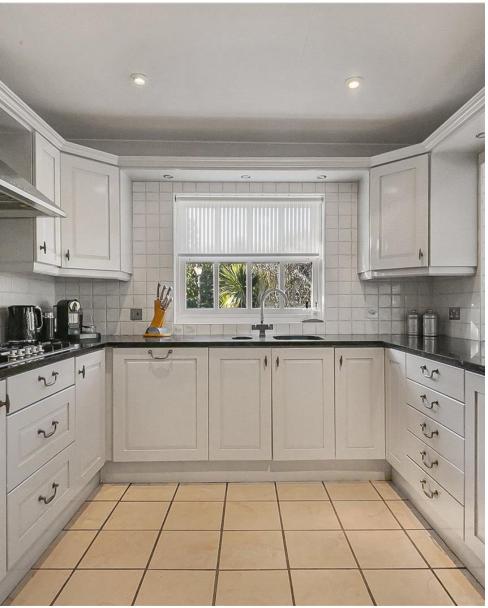

## The Coach House, 36 Firs Wood Close, Potters Bar EN6 4BY

- This wonderful four bedroom home offers circa 2726 sq ft of versatile accommodation arranged over two floors, set in a truly stunning setting.
- The accommodation comprises of welcoming reception hallway, four well proportioned reception rooms, kitchen with lovely aga, utility room and guest cloakroom. The first floor has four double bedrooms with en-suite facilities to two of them and a family bathroom. The idyllic wrap around rear garden has paved and decked seating areas ideal for outdoor entertaining and al fresco dining, with wonderful landscaping, manicured lawn and feature pond. The frontage provides off street parking for several cars.
- Located in an exclusive private turning within Northaw Park Estate, Firs Wood Close is а wonderfully peaceful development in the heart of the Northaw Greenbelt benefiting from 7 acres of communal open countryside & woodland as well as a communal tennis court.