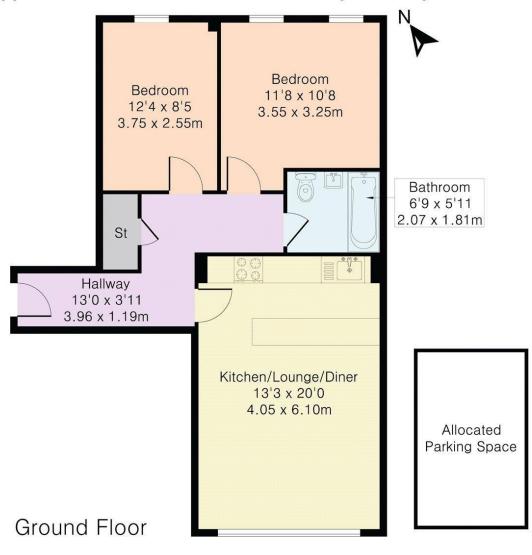

On entering the apartment there is a welcoming hallway, open plan lounge/kitchen with beautiful flooring and integrated appliances, two bedrooms and a family bathroom.

Located in the heart of Potters Bar within close proximity to many shops, restaurants, leisure facilities including Revive fitness and Furzefield sports centre. Potters Bar mainline station that provides a fast train service into Kings Cross (approx. 20 minutes). Access to junction 23 and 24 of the M25 and the A1(M) There are also several highly regarded schools within the area including Cranborne Primary School, Lochinver House School for Boys, Stormont School for Girls, Little Heath Primary School, Pope Paul Catholic Primary School and Dame Alice Owen and Mount Grace Secondary Schools.

## Approximate Gross Internal Area 679 sq ft - 63 sq m