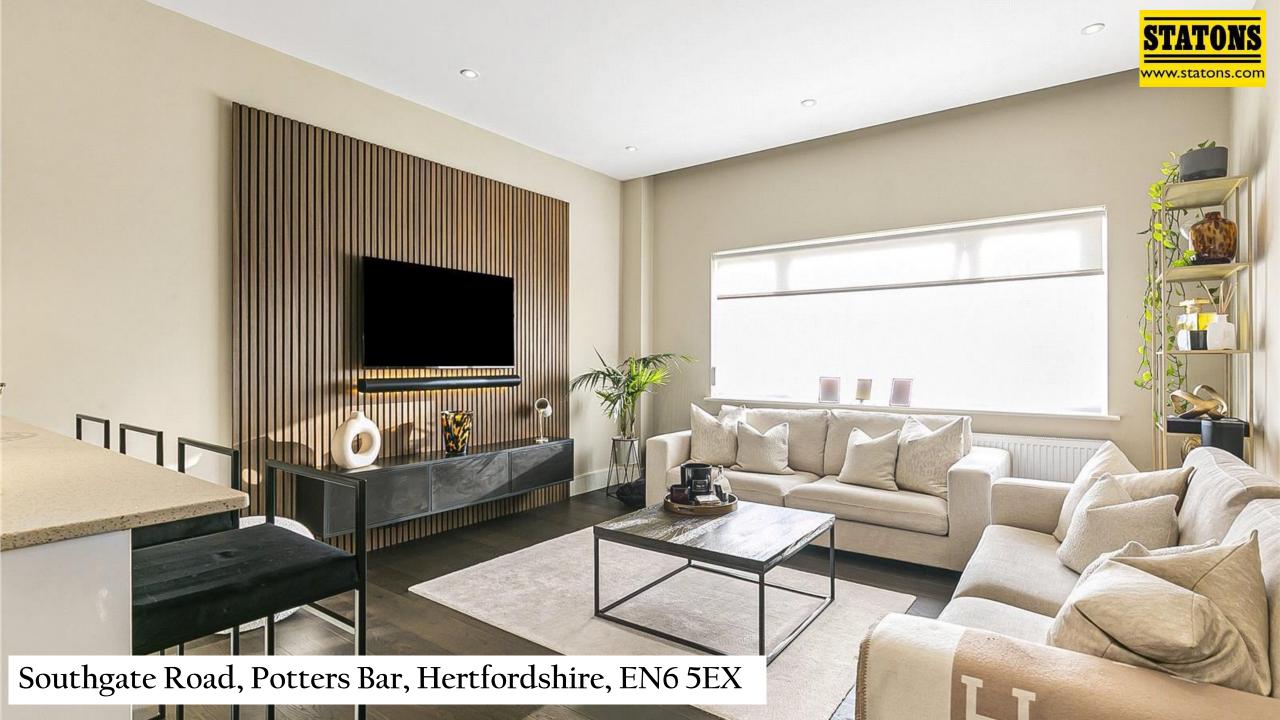

## Senate House, Southgate Road

Located on the ground floor of this modern block with stunning communal entrance is a bright, modern, impeccably presented two bedroom apartment with fabulous high ceilings, video entry system, allocated parking space behind security gates as well as visitors parking and communal garden.

On entering the apartment there is a welcoming hallway, open plan lounge/kitchen with beautiful flooring and integrated appliances, two bedrooms and a family bathroom.

Located in the heart of Potters Bar within close proximity to many shops, restaurants, leisure facilities including Revive fitness and Furzefield sports centre. Potters Bar mainline station that provides a fast train service into Kings Cross (approx. 20 minutes). Access to junction 23 and 24 of the M25 and the A1(M) There are also several highly regarded schools within the area including Cranborne Primary School, Lochinver House School for Boys, Stormont School for Girls, Little Heath Primary School, Pope Paul Catholic Primary School and Dame Alice Owen and Mount Grace Secondary Schools.