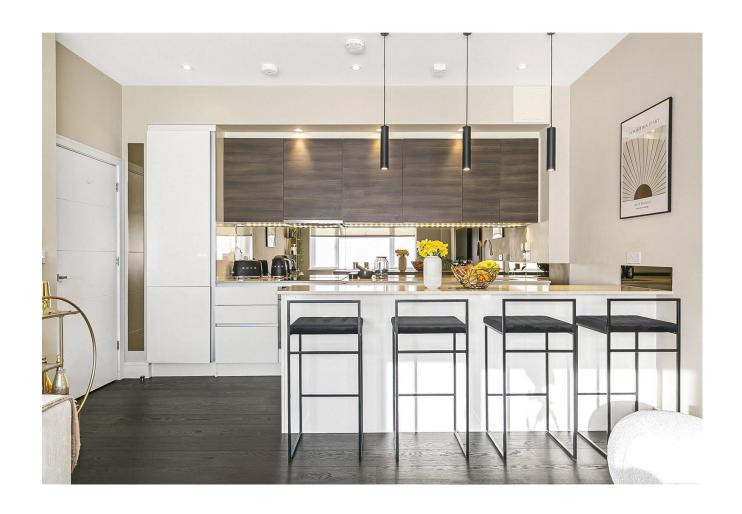

On entering the apartment there is a welcoming hallway, open plan lounge/kitchen with beautiful flooring and integrated appliances, two bedrooms and a family bathroom.

Located in the heart of Potters Bar within close proximity to many shops, restaurants, leisure facilities including Revive fitness and Furzefield sports centre. Potters Bar mainline station that provides a fast train service into Kings Cross (approx. 20 minutes). Access to junction 23 and 24 of the M25 and the A1(M) There are also several highly regarded schools within the area including Cranborne Primary School, Lochinver House School for Boys, Stormont School for Girls, Little Heath Primary School, Pope Paul Catholic Primary School and Dame Alice Owen and Mount Grace Secondary Schools.