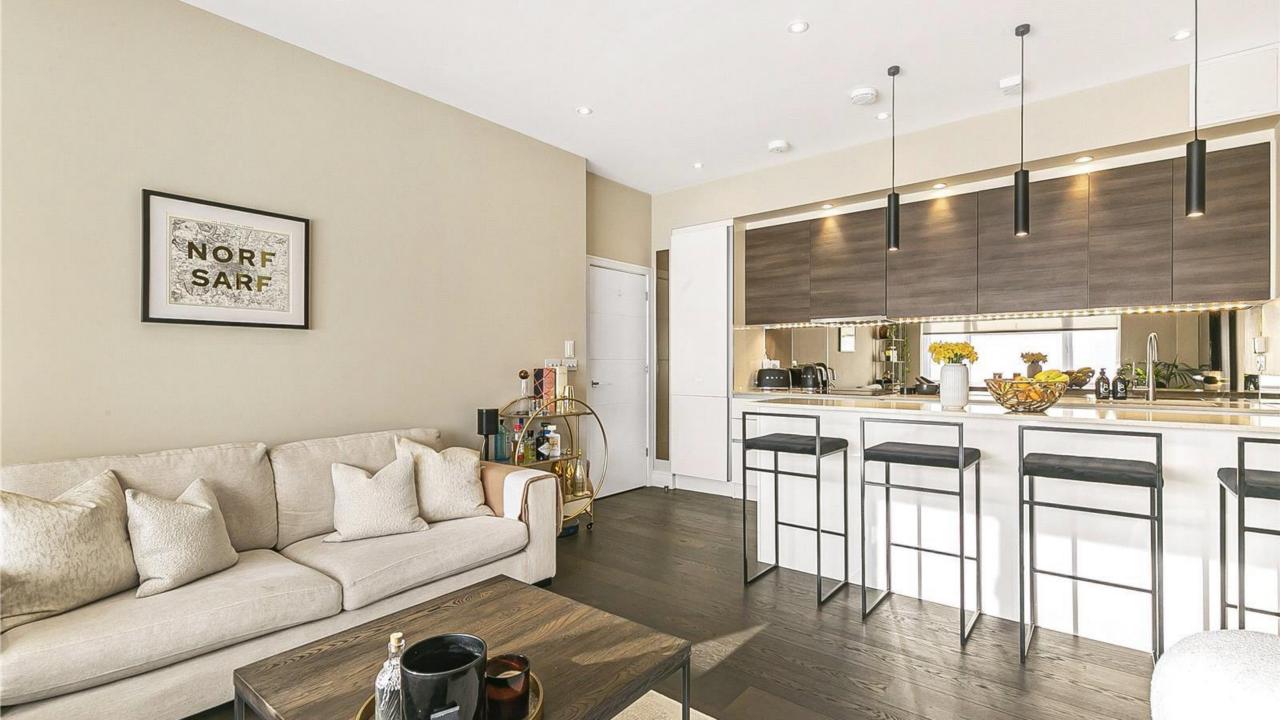

## Senate House, Southgate Road

Located on the ground floor of this modern block with stunning communal entrance is a bright, modern, impeccably presented two bedroom apartment with fabulous high ceilings, video entry system, allocated parking space behind security gates as well as visitors parking and communal garden.

On entering the apartment there is a welcoming hallway, open plan lounge/kitchen with beautiful flooring and integrated appliances, two bedrooms and a family bathroom.

Located in the heart of Potters Bar within close proximity to many shops, restaurants, leisure facilities including Revive fitness and Furzefield sports centre. Potters Bar mainline station that provides a fast train service into Kings Cross (approx. 20 minutes). Access to junction 23 and 24 of the M25 and the A1(M) There are also several highly regarded schools within the area including Cranborne Primary School, Lochinver House School for Boys, Stormont School for Girls, Little Heath Primary School, Pope Paul Catholic Primary School and Dame Alice Owen and Mount Grace Secondary Schools.