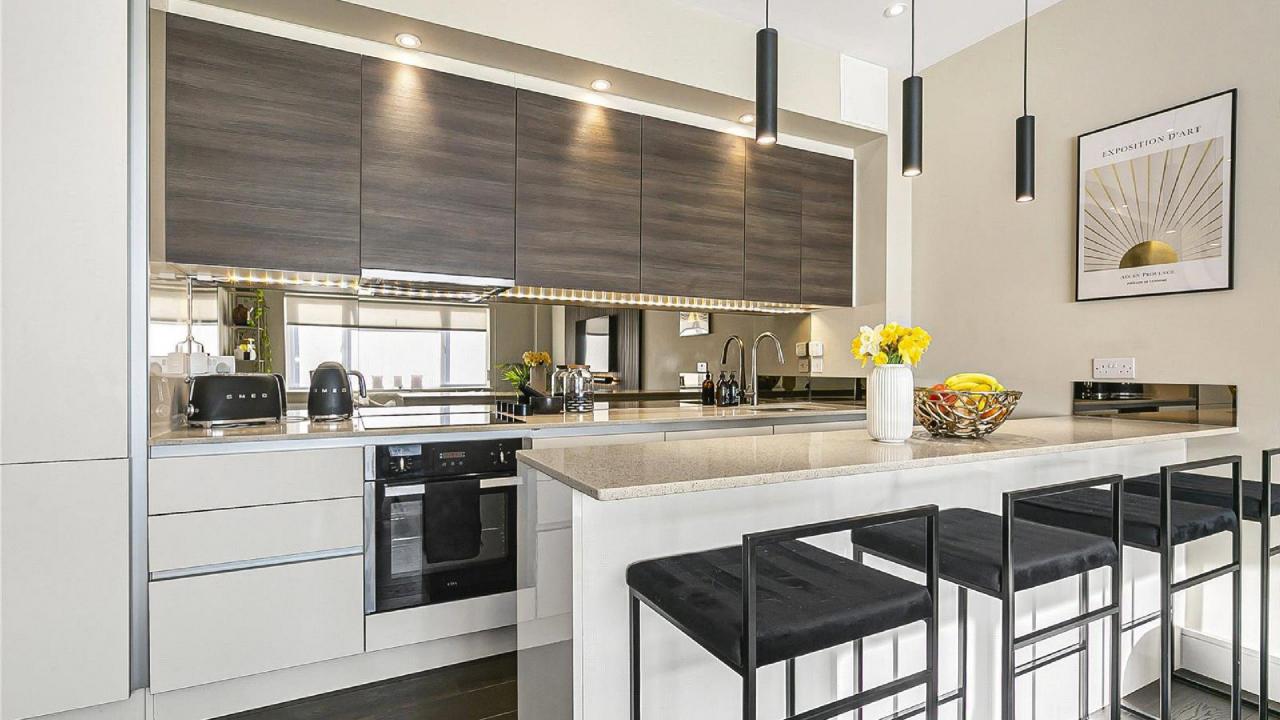

On entering the apartment there is a welcoming hallway, open plan lounge/kitchen with beautiful flooring and integrated appliances, two bedrooms and a family bathroom.

Located in the heart of Potters Bar within close proximity to many shops, restaurants, leisure facilities including Revive fitness and Furzefield sports centre. Potters Bar mainline station that provides a fast train service into Kings Cross (approx. 20 minutes). Access to junction 23 and 24 of the M25 and the A1(M) There are also several highly regarded schools within the area including Cranborne Primary School, Lochinver House School for Boys, Stormont School for Girls, Little Heath Primary School, Pope Paul Catholic Primary School and Dame Alice Owen and Mount Grace Secondary Schools.