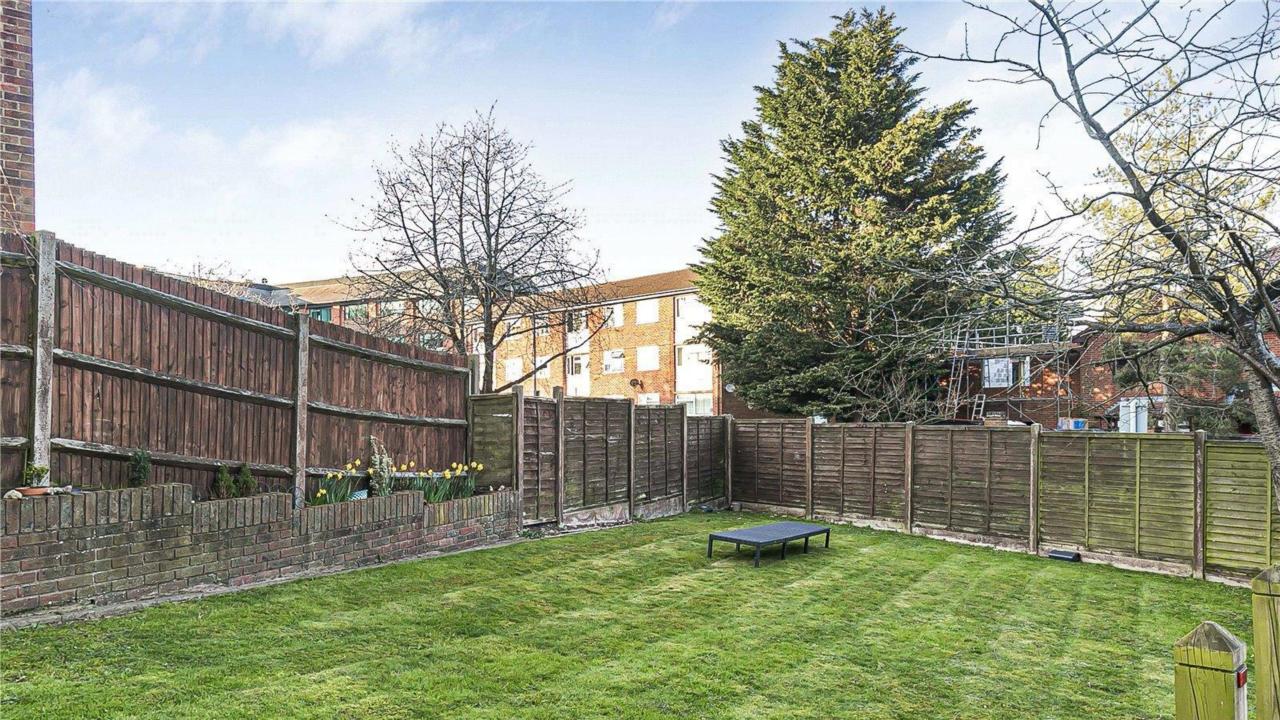

## Senate House, Southgate Road

Located on the ground floor of this modern block with stunning communal entrance is a bright, modern, impeccably presented two bedroom apartment with fabulous high ceilings, video entry system, allocated parking space behind security gates as well as visitors parking and communal garden.