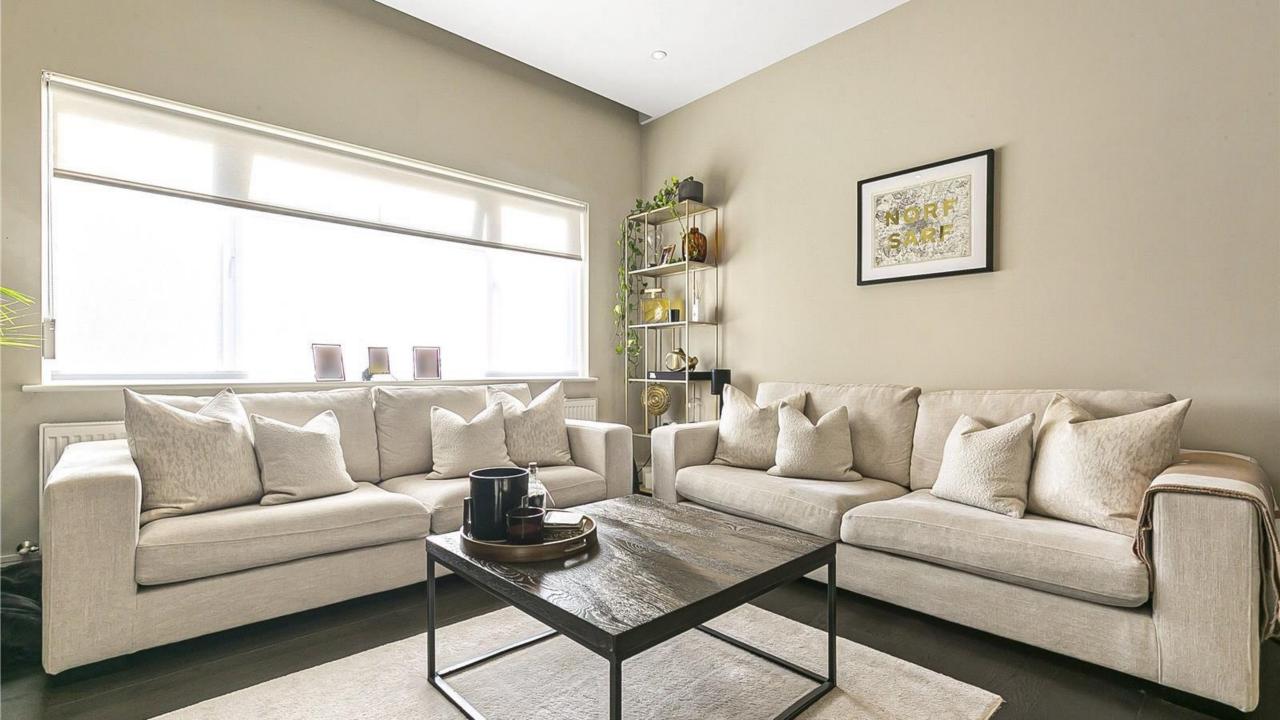

On entering the apartment there is a welcoming hallway, open plan lounge/kitchen with beautiful flooring and integrated appliances, two bedrooms and a family bathroom.

Located in the heart of Potters Bar within close proximity to many shops, restaurants, leisure facilities including Revive fitness and Furzefield sports centre. Potters Bar mainline station that provides a fast train service into Kings Cross (approx. 20 minutes). Access to junction 23 and 24 of the M25 and the A1(M) There are also several highly regarded schools within the area including Cranborne Primary School, Lochinver House School for Boys, Stormont School for Girls, Little Heath Primary School, Pope Paul Catholic Primary School and Dame Alice Owen and Mount Grace Secondary Schools.