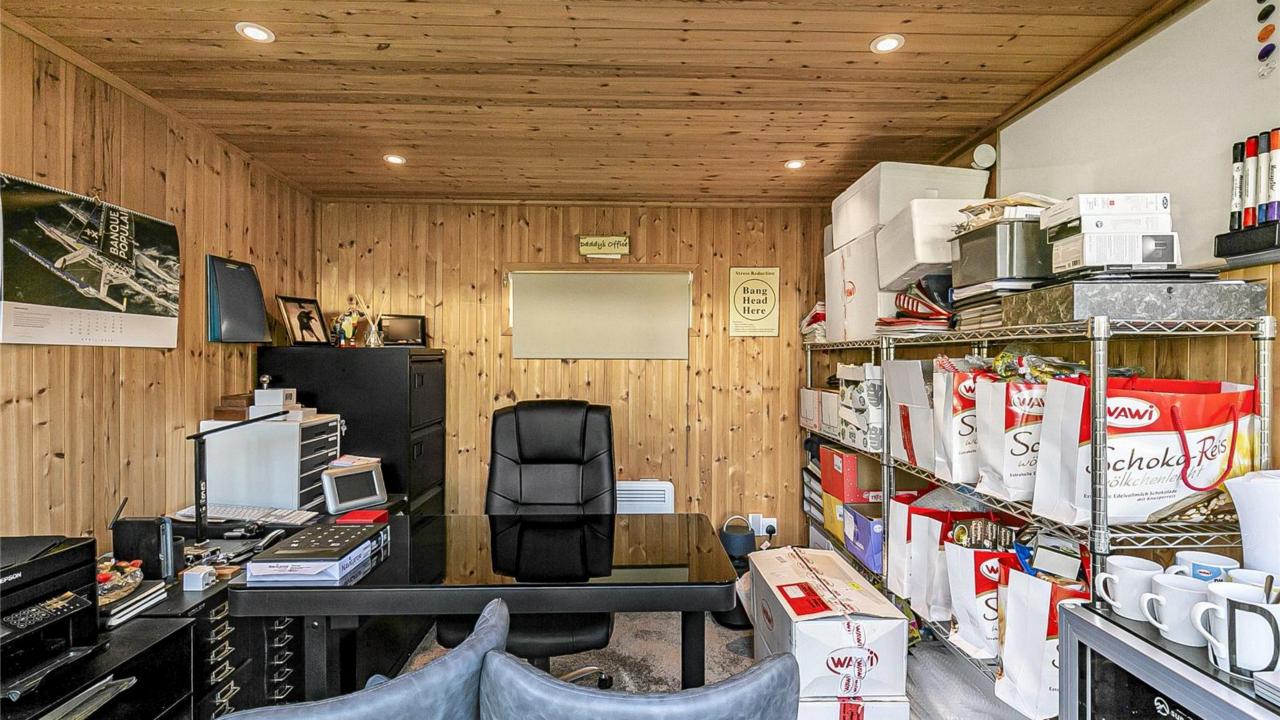

Further benefits and recent additions include an extended entrance porch, double glazed windows with shutters, a water softener, professionally landscaped front and rear gardens and patio's, pathways and drive all laid within the last 2 years. Externally there is a generous bright and sunny rear garden backing onto woods — ideal for summer evenings or weekend relaxation with a versatile outbuilding with heating, lighting, cabling and computer lines, perfect for use as a home office, gym, or studio space. There is also a pretty, sunny front garden and off-street driveway parking for 2 cars with a fast car charging station, a true asset in this prime location.