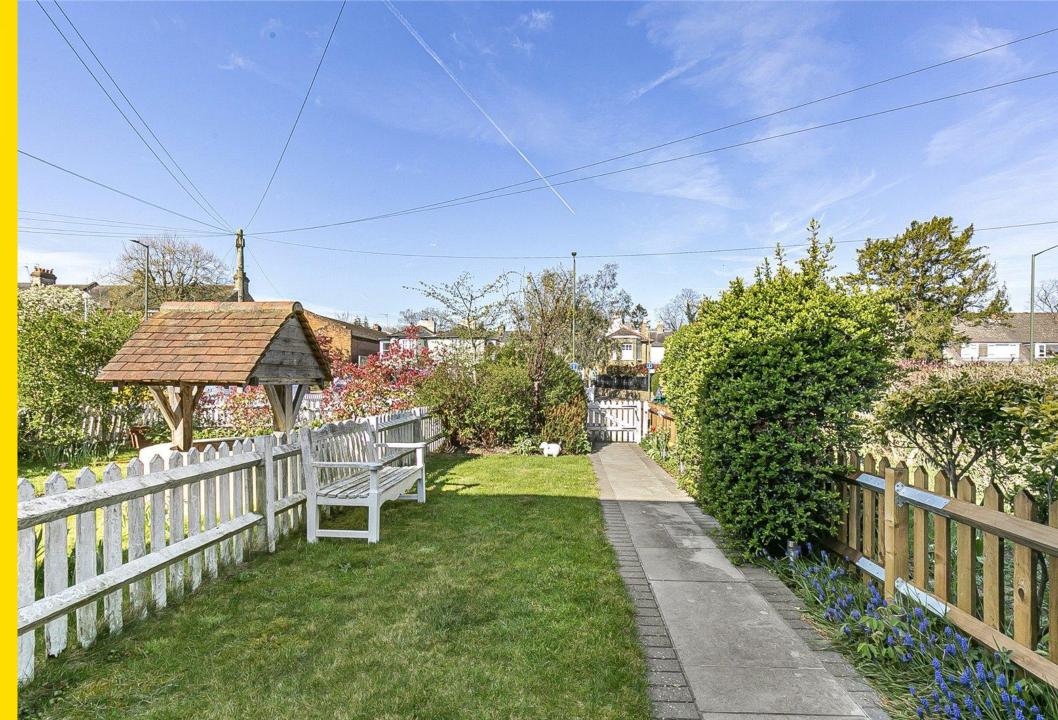

## Hadley Highstone, Barnet, EN5 4PU OIEO £695,000

Set in the desirable and character-rich enclave of Hadley Highstone, this beautifully maintained 2-bedroom terraced house offers a perfect blend of classic appeal and everyday practicality. The property was completely refurbished by the present vendor and features a well-proportioned reception room with gas fire, leading through to a dining area providing flexible living and entertaining space, along with a bright, functional kitchen and a ground floor bathroom. Upstairs, you'll find two comfortable, airy bedrooms.

Further benefits and recent additions include an extended entrance porch, double glazed windows with shutters, a water softener, professionally landscaped front and rear gardens and patio's, pathways and drive all laid within the last 2 years. Externally there is a generous bright and sunny rear garden backing onto woods — ideal for summer evenings or weekend relaxation with a versatile outbuilding with heating, lighting, cabling and computer lines, perfect for use as a home office, gym, or studio space. There is also a pretty, sunny front garden and off-street driveway parking for 2 cars with a fast car charging station, a true asset in this prime location.

Hadley Highstone is a highly sought after conservation area close to Hadley Green, within walking distance to High Barnet tube, Barnet High Street with its many shops, cafés and restaurants. There are also highly regarded schools in the area, both private and state.