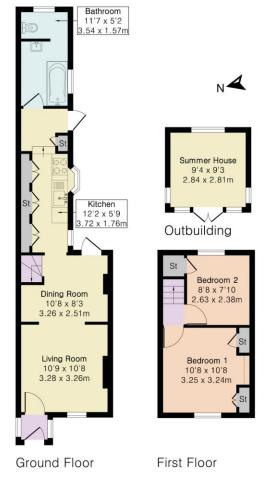

## Approximate Gross Internal Area 688 sq ft - 64 sq m

Ground Floor Area 394 sq ft - 37 sq m First Floor Area 208 sq ft - 19 sq m Outbuilding Area 86 sq ft - 8 sq m

Local Authority: Barnet Council Tax band: D