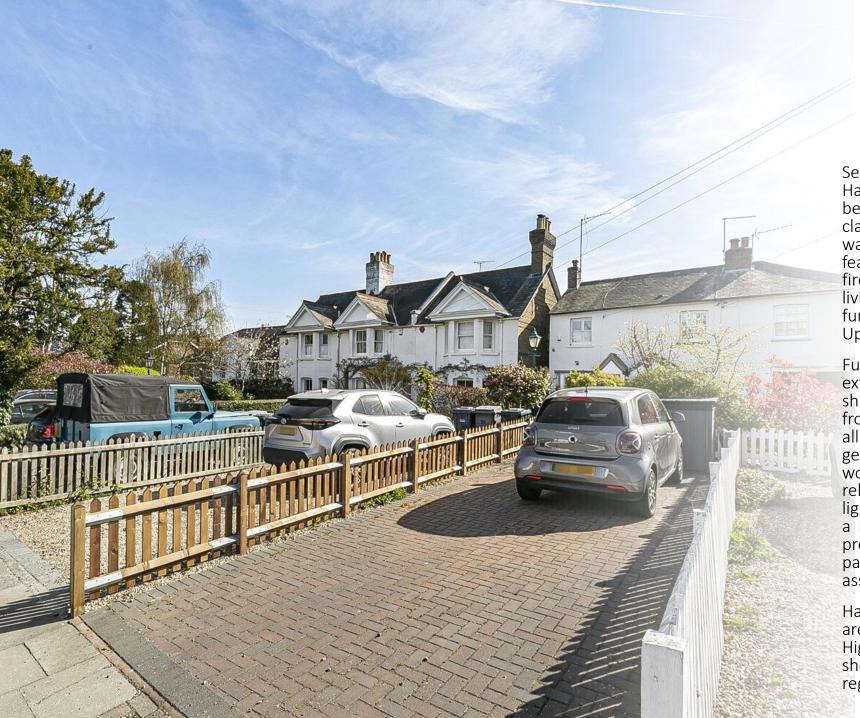

Further benefits and recent additions include an extended entrance porch, double glazed windows with shutters, a water softener, professionally landscaped front and rear gardens and patio's, pathways and drive all laid within the last 2 years. Externally there is a generous bright and sunny rear garden backing onto woods — ideal for summer evenings or weekend relaxation with a versatile outbuilding with heating, lighting, cabling and computer lines, perfect for use as a home office, gym, or studio space. There is also a pretty, sunny front garden and off-street driveway parking for 2 cars with a fast car charging station, a true asset in this prime location.