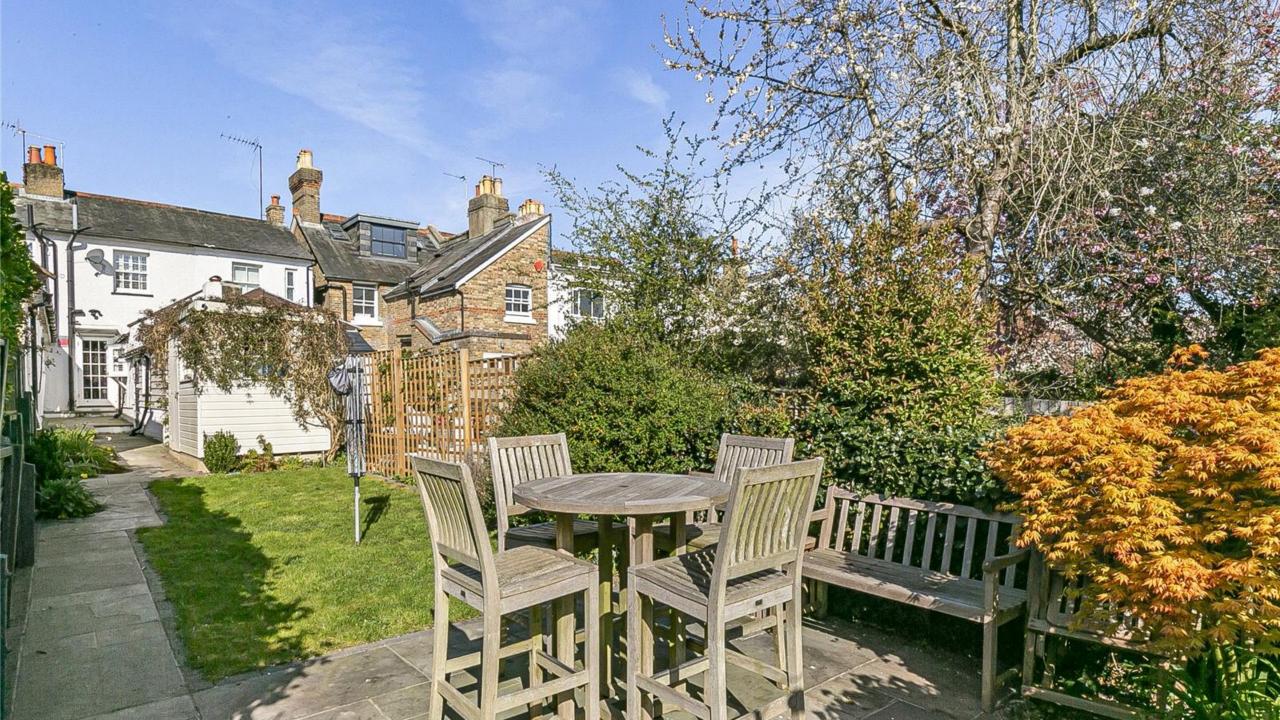

Further benefits and recent additions include an extended entrance porch, double glazed windows with shutters, a water softener, professionally landscaped front and rear gardens and patio's, pathways and drive all laid within the last 2 years. Externally there is a generous bright and sunny rear garden backing onto woods — ideal for summer evenings or weekend relaxation with a versatile outbuilding with heating, lighting, cabling and computer lines, perfect for use as a home office, gym, or studio space. There is also a pretty, sunny front garden and off-street driveway parking for 2 cars with a fast car charging station, a true asset in this prime location.

Hadley Highstone is a highly sought after conservation area close to Hadley Green, within walking distance to High Barnet tube, Barnet High Street with its many shops, cafés and restaurants. There are also highly regarded schools in the area, both private and state.