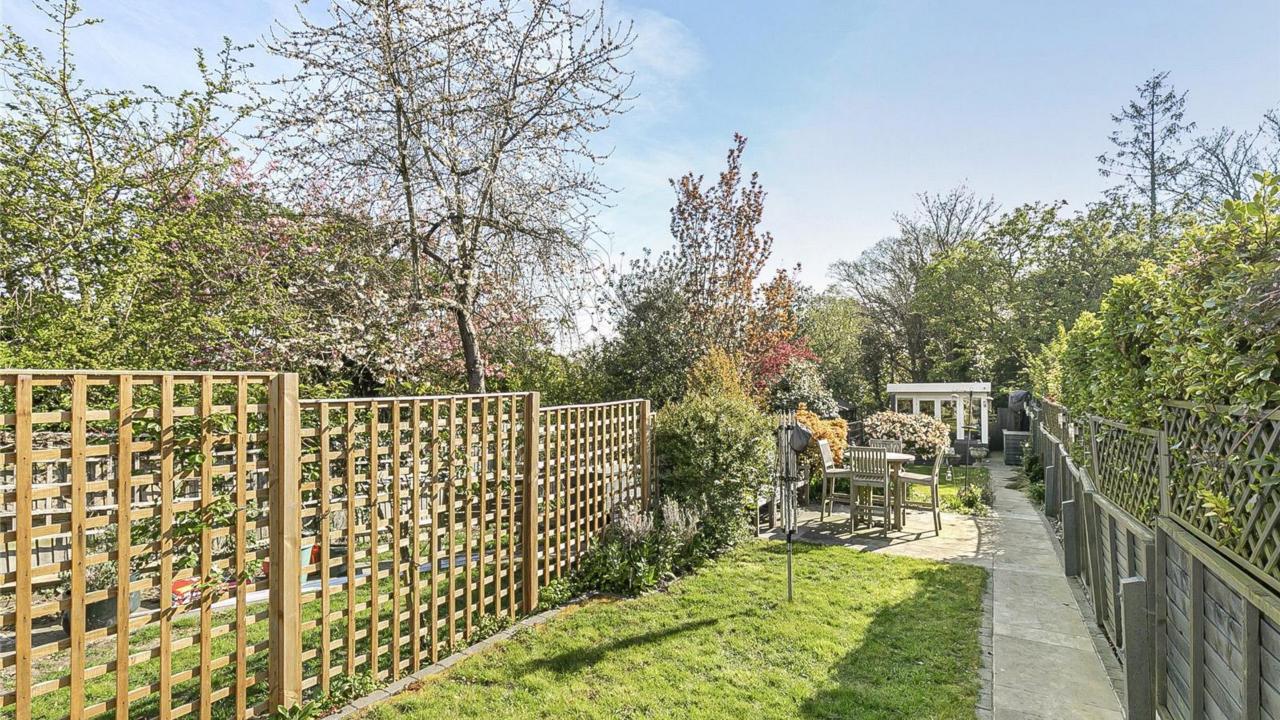

Further benefits and recent additions include an extended entrance porch, double glazed windows with shutters, a water softener, professionally landscaped front and rear gardens and patio's, pathways and drive all laid within the last 2 years. Externally there is a generous bright and sunny rear garden backing onto woods — ideal for summer evenings or weekend relaxation with a versatile outbuilding with heating, lighting, cabling and computer lines, perfect for use as a home office, gym, or studio space. There is also a pretty, sunny front garden and off-street driveway parking for 2 cars with a fast car charging station, a true asset in this prime location.