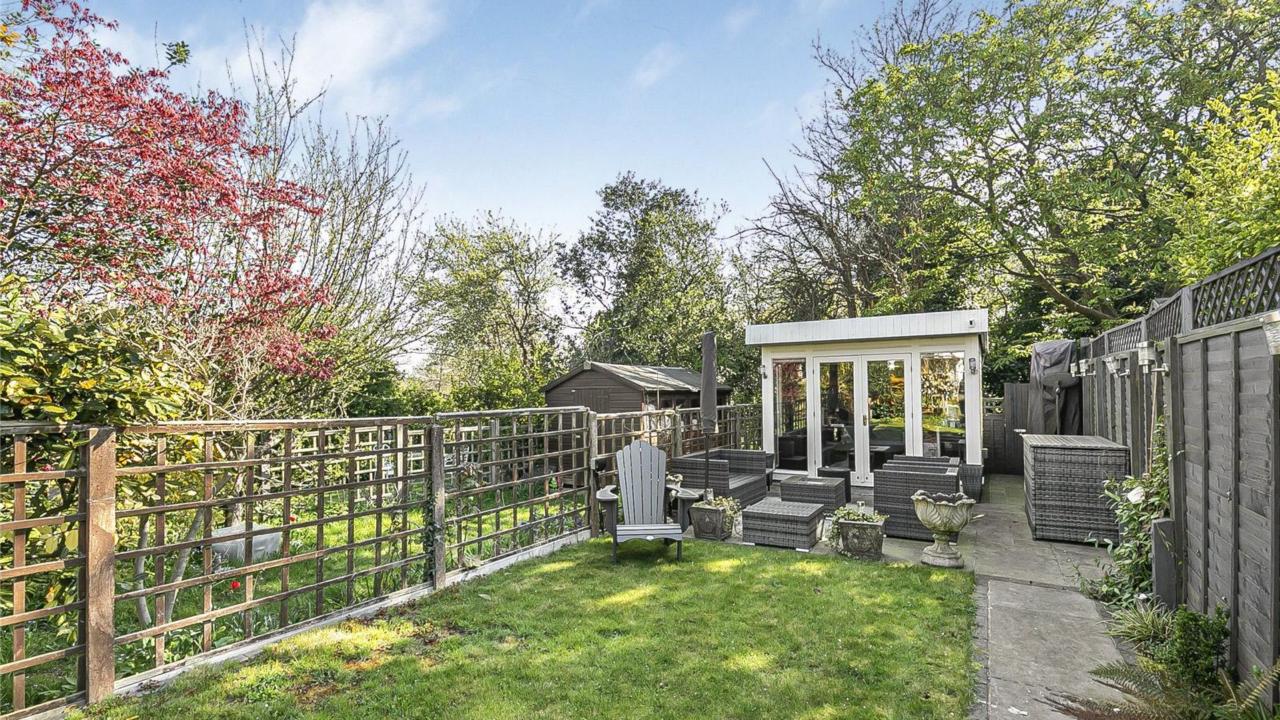

Further benefits and recent additions include an extended entrance porch, double glazed windows with shutters, a water softener, professionally landscaped front and rear gardens and patio's, pathways and drive all laid within the last 2 years. Externally there is a generous bright and sunny rear garden backing onto woods — ideal for summer evenings or weekend relaxation with a versatile outbuilding with heating, lighting, cabling and computer lines, perfect for use as a home office, gym, or studio space. There is also a pretty, sunny front garden and off-street driveway parking for 2 cars with a fast car charging station, a true asset in this prime location.