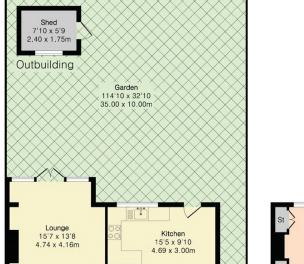

## Approximate Gross Internal Area 1371 sq ft - 127 sq m

Ground Floor Area 776 sq ft - 72 sq m First Floor Area 550 sq ft - 51 sq m Outbuilding Area 45 sq ft - 4 sq m

Garage 14'1 x 7'7

4.30 x 2.30m

Hallway 15'9 x 7'6 4.80 x 2.29m

Reception Room

14'9 x 13'8

4.50 x 4.16m

Ground Floor