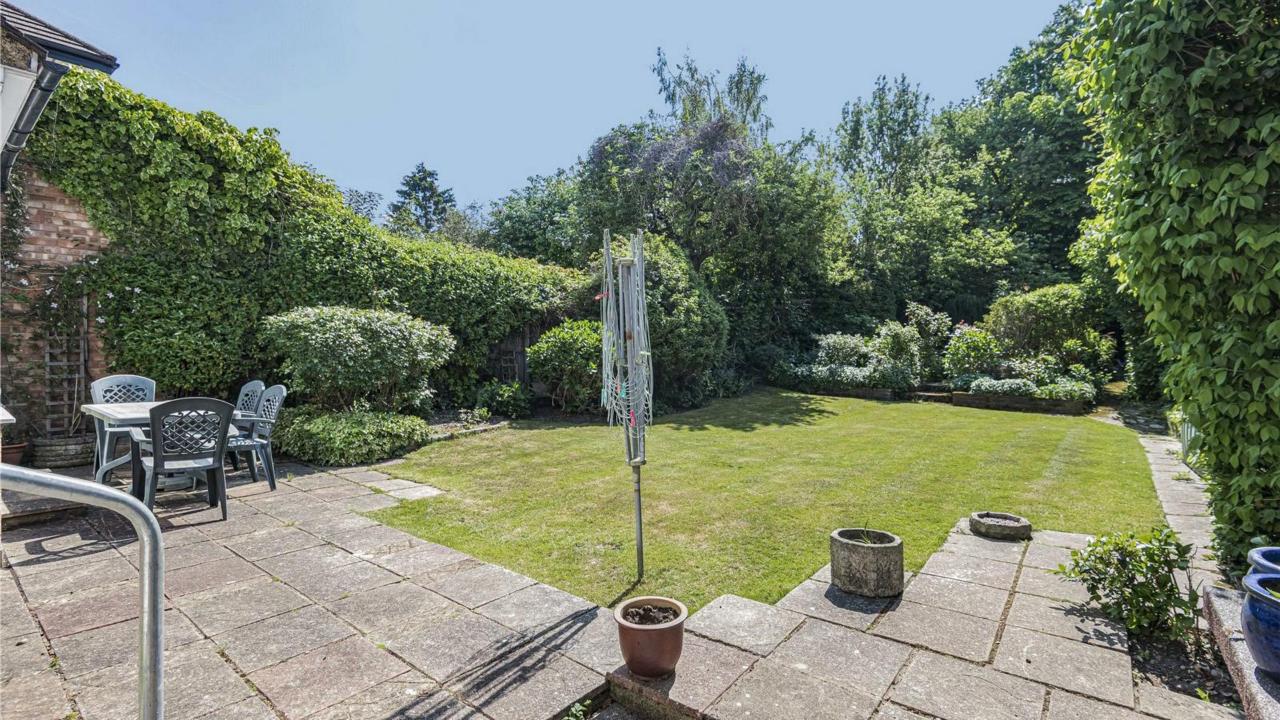

The property features a south facing rear garden of approx 115' well-maintained length, perfect for outdoor activities and relaxation. With off-street parking and a garage, there is ample space for vehicles and storage.