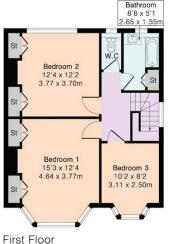

## Approximate Gross Internal Area 1371 sq ft - 127 sq m

Ground Floor Area 776 sq ft - 72 sq m First Floor Area 550 sq ft - 51 sq m Outbuilding Area 45 sq ft - 4 sq m

Garage 14'1 x 7'7

4.30 x 2.30m

Hallway 15'9 x 7'6 4.80 x 2.29m

Local Authority: Barnet Council Tax band: F

Tenure: Freehold

Although Pink Plan Itd ensures the highest level of accuracy, measurements of doors, windows and rooms are approximate and no responsibility is taken for error, omission or misstatement. These plans are for representation purposes only as defined by RICS code of measuring practise. No guarantee is given on total square footage of the property within this plan. The figure icon is for initial guidance only and should not be relied on as a basis of valuation.

Reception Room

14'9 x 13'8

4.50 x 4.16m

Ground Floor