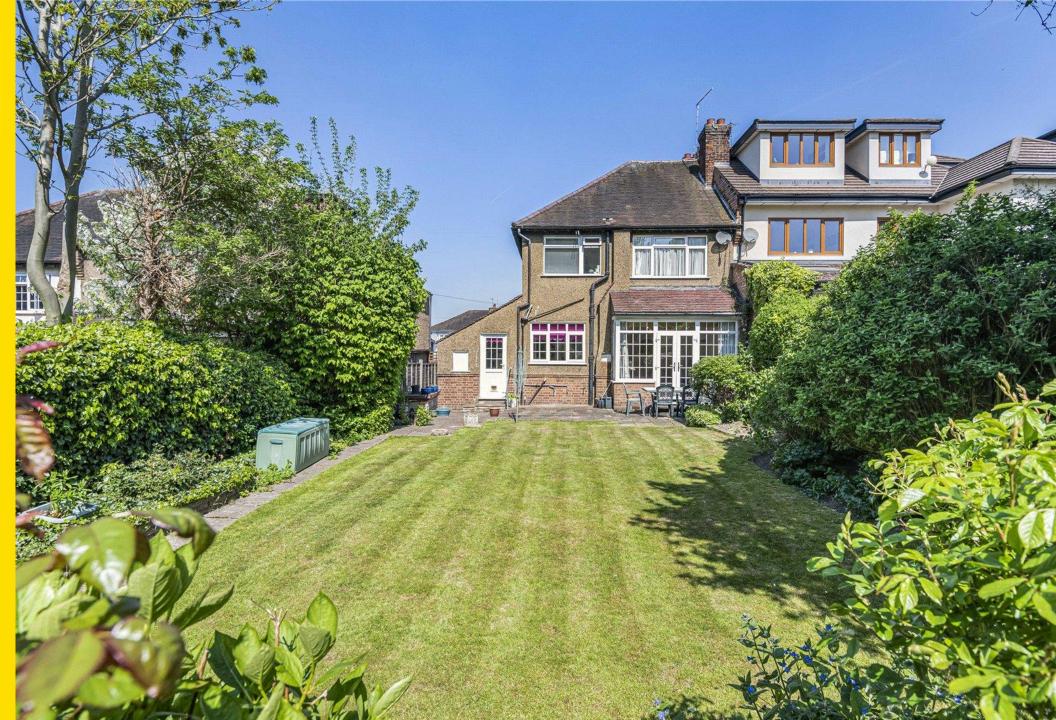

The property features a south facing rear garden of approx 115' well-maintained length, perfect for outdoor activities and relaxation. With off-street parking and a garage, there is ample space for vehicles and storage.