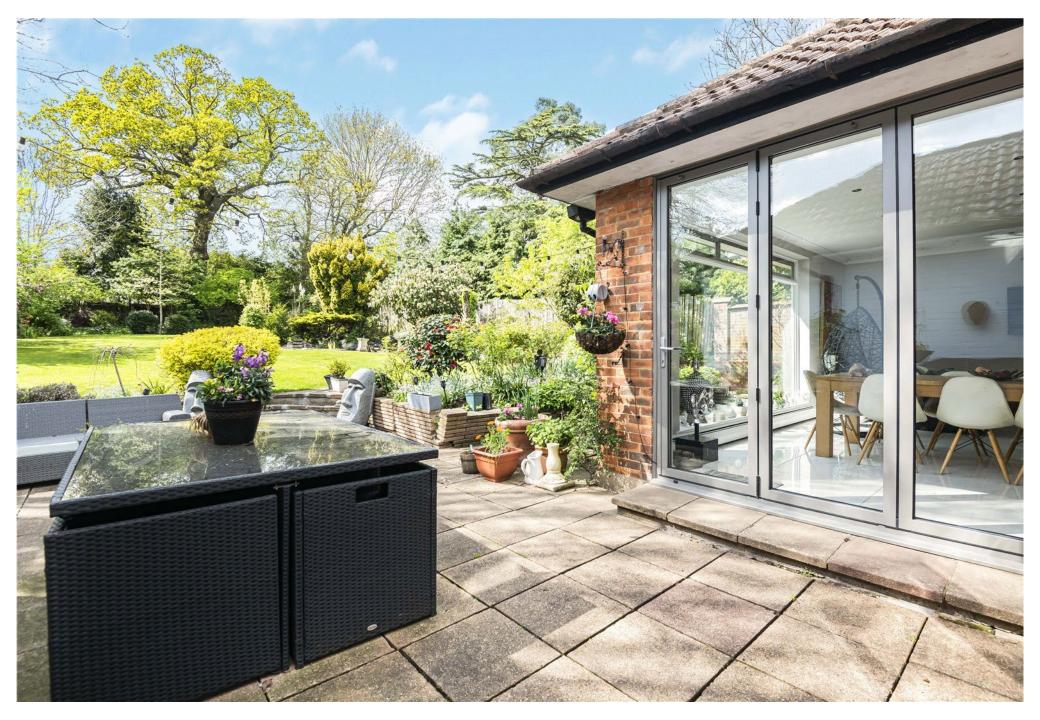

Designed with modern living in mind, the heart of the home is its stunning open-plan kitchen, dining, and living area—bathed in natural light and featuring impressive bi-folding doors that open seamlessly onto the expansive garden, ideal for indoor-outdoor entertaining. Complementing this space are two generous reception rooms, perfect for both relaxation and entertaining.