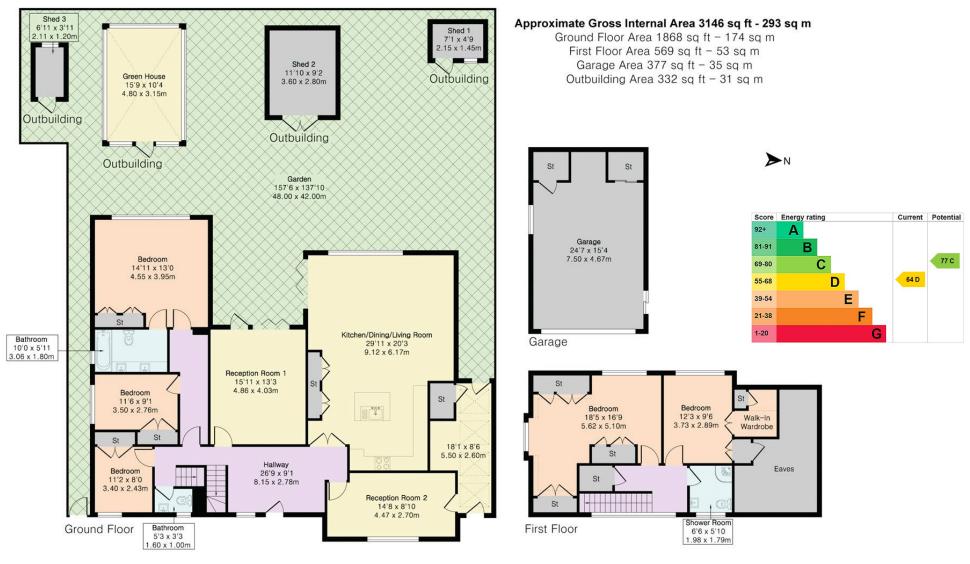

The ground floor also boasts a luxurious master suite, offering complete privacy and comfort, two further rooms being used for guest and an office. While the first-floor hosts two additional well-sized bedrooms, a stylish shower room, and ample storage, including a walk-in wardrobe and access to the eaves.

This unique property already offers impressive accommodation yet holds incredible potential to be further developed into a larger family home, subject to planning. A detached double garage and off-street parking add to the appeal, making it a perfect find for discerning buyers.