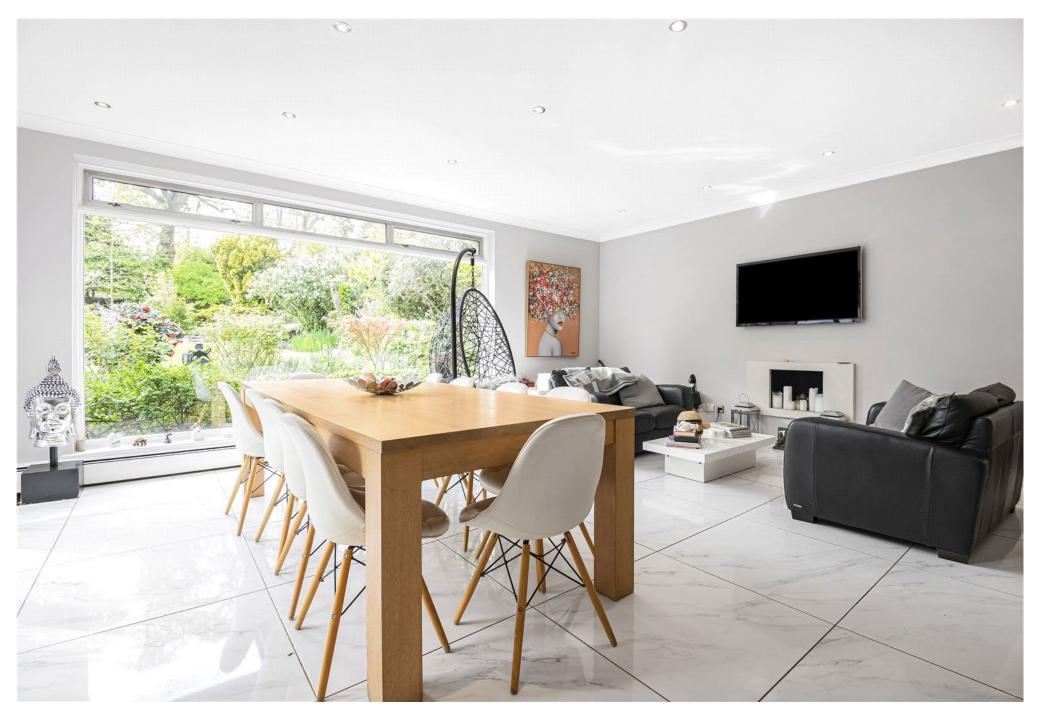

Designed with modern living in mind, the heart of the home is its stunning open-plan kitchen, dining, and living area—bathed in natural light and featuring impressive bi-folding doors that open seamlessly onto the expansive garden, ideal for indoor-outdoor entertaining. Complementing this space are two generous reception rooms, perfect for both relaxation and entertaining.