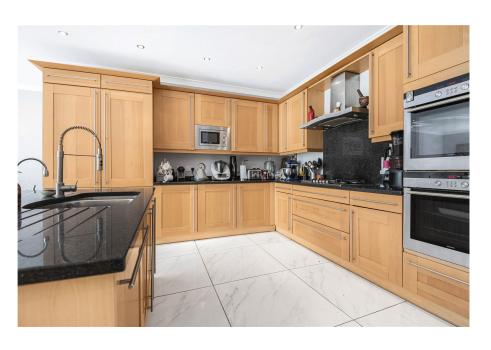

Designed with modern living in mind, the heart of the home is its stunning open-plan kitchen, dining, and living area—bathed in natural light and featuring impressive bi-folding doors that open seamlessly onto the expansive garden, ideal for indoor-outdoor entertaining. Complementing this space are two generous reception rooms, perfect for both relaxation and entertaining.