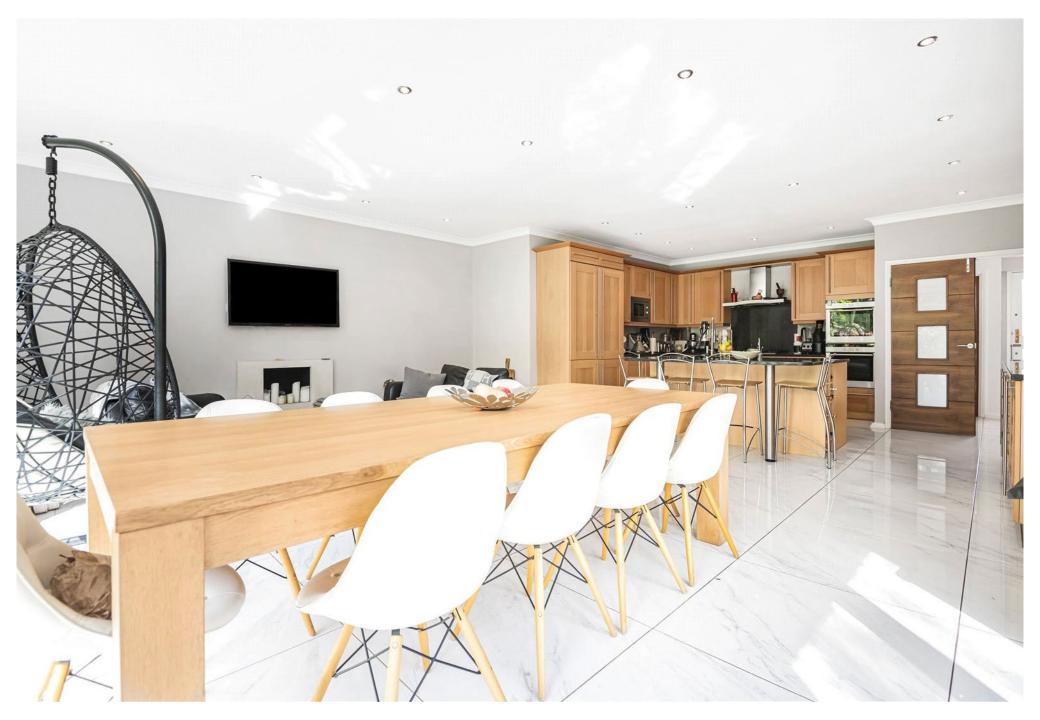

Designed with modern living in mind, the heart of the home is its stunning open-plan kitchen, dining, and living area—bathed in natural light and featuring impressive bi-folding doors that open seamlessly onto the expansive garden, ideal for indoor-outdoor entertaining. Complementing this space are two generous reception rooms, perfect for both relaxation and entertaining.