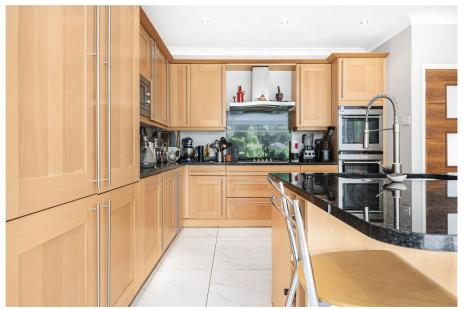

Designed with modern living in mind, the heart of the home is its stunning open-plan kitchen, dining, and living area—bathed in natural light and featuring impressive bi-folding doors that open seamlessly onto the expansive garden, ideal for indoor-outdoor entertaining. Complementing this space are two generous reception rooms, perfect for both relaxation and entertaining.