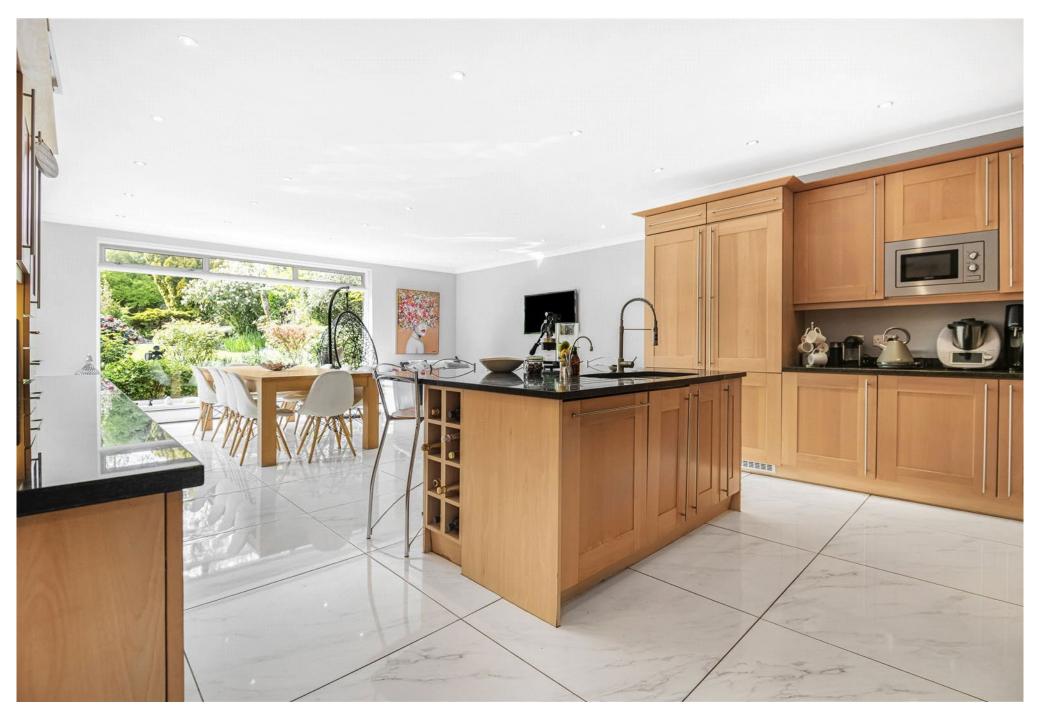

Designed with modern living in mind, the heart of the home is its stunning open-plan kitchen, dining, and living area—bathed in natural light and featuring impressive bi-folding doors that open seamlessly onto the expansive garden, ideal for indoor-outdoor entertaining. Complementing this space are two generous reception rooms, perfect for both relaxation and entertaining.