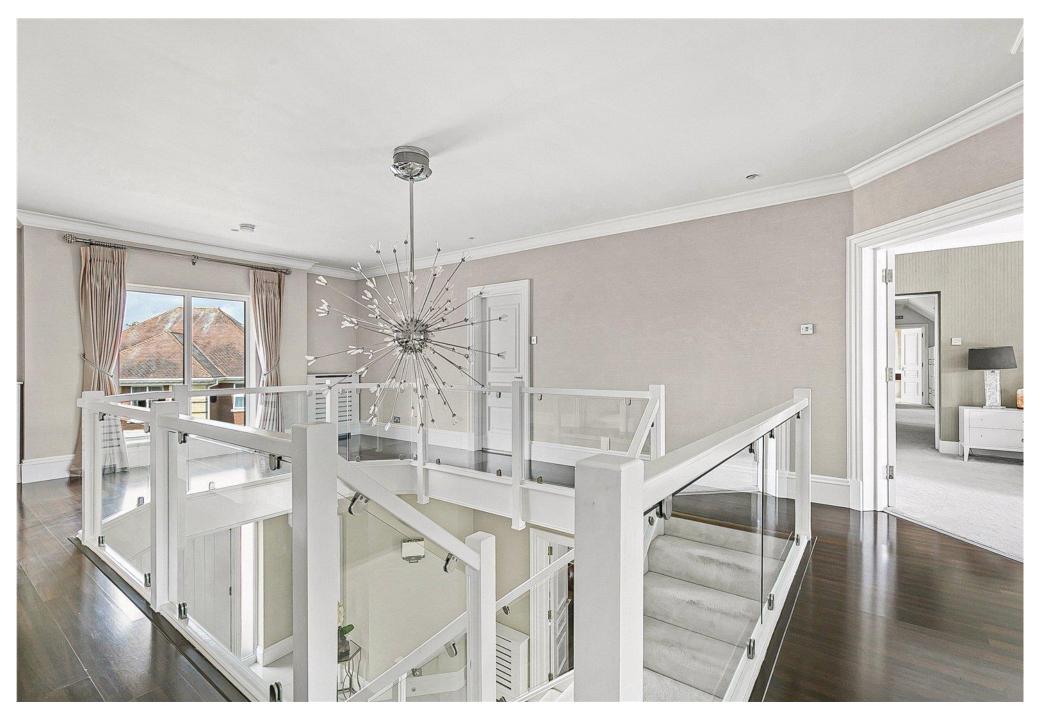

• The ground floor comprises impressive and spacious reception hallway with centralised staircase, six wonderful bright and modern reception rooms, orangery overlooking the large rear garden, fabulous kitchen/breakfast room with central island and a guest cloakroom. The first floor has five bedrooms with the principal bedroom benefitting from luxurious dressing room and en-suite bathroom. There are also en-suites to two further bedrooms and a family bathroom.