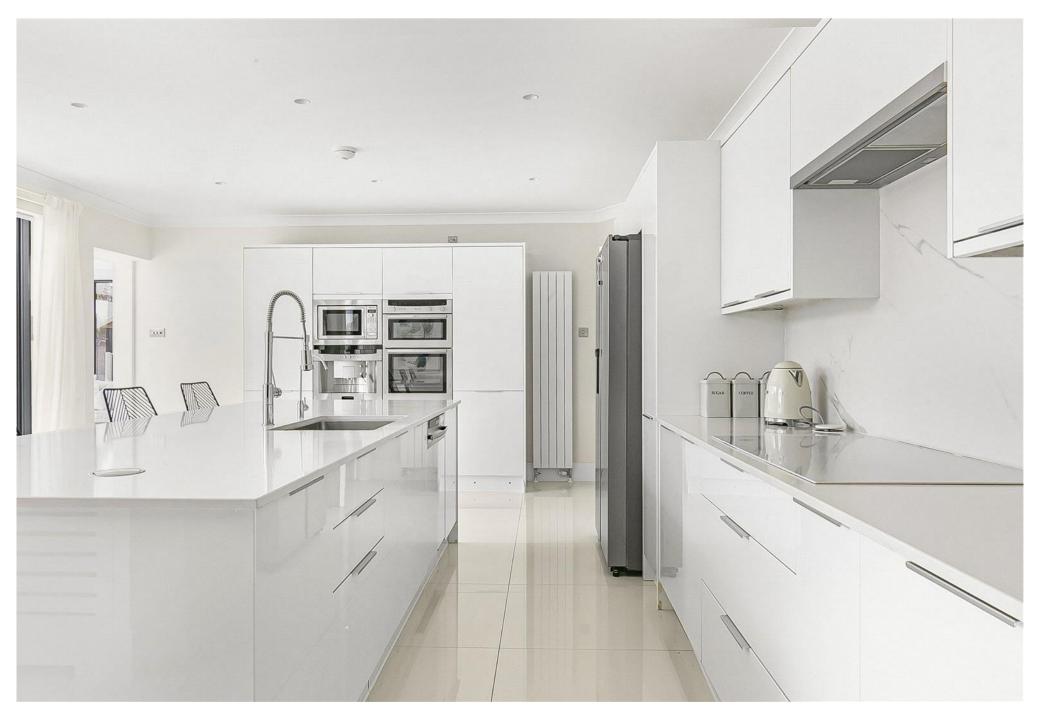

• The ground floor comprises impressive and spacious reception hallway with centralised staircase, six wonderful bright and modern reception rooms, orangery overlooking the large rear garden, fabulous kitchen/breakfast room with central island and a guest cloakroom. The first floor has five bedrooms with the principal bedroom benefitting from luxurious dressing room and en-suite bathroom. There are also en-suites to two further bedrooms and a family bathroom.