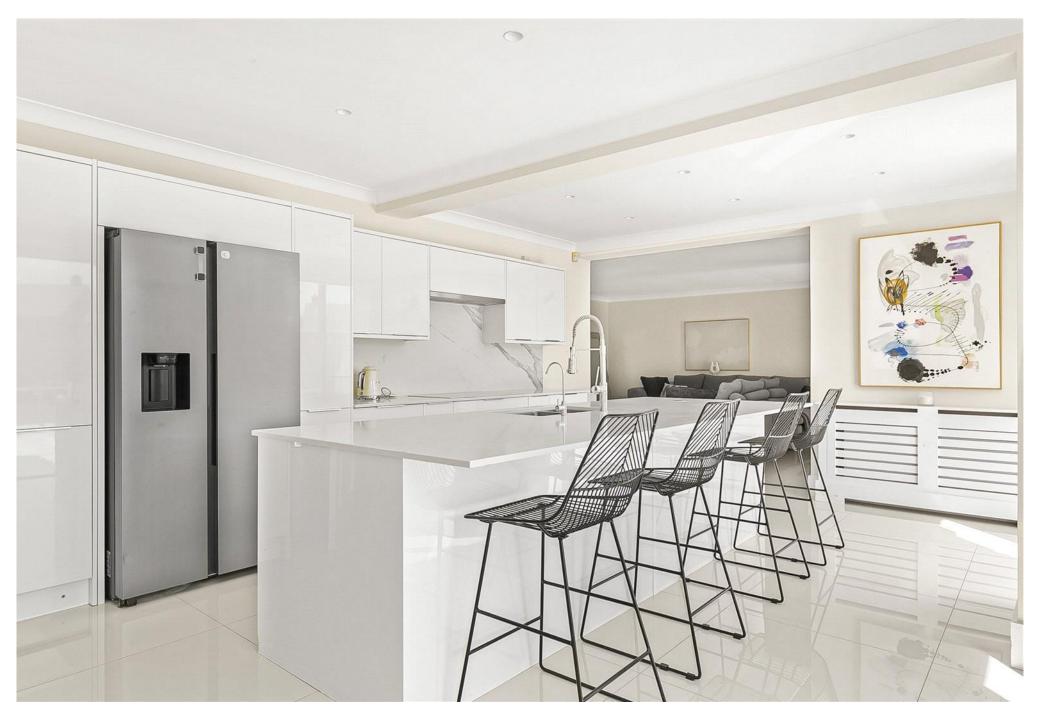

• The ground floor comprises impressive and spacious reception hallway with centralised staircase, six wonderful bright and modern reception rooms, orangery overlooking the large rear garden, fabulous kitchen/breakfast room with central island and a guest cloakroom. The first floor has five bedrooms with the principal bedroom benefitting from luxurious dressing room and en-suite bathroom. There are also en-suites to two further bedrooms and a family bathroom.