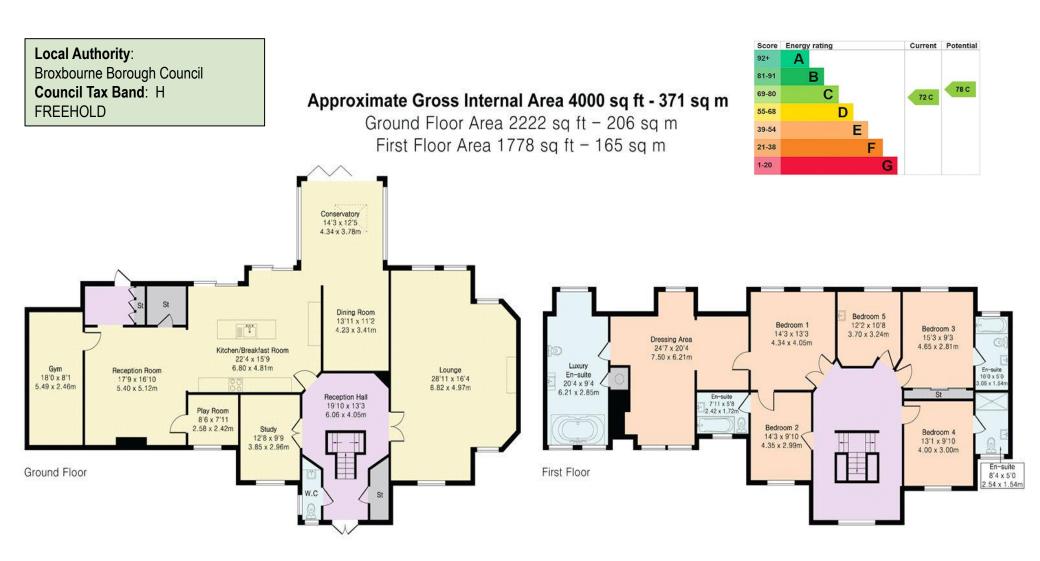

## Redwood Manor, 5 The Maples Goffs Oak EN7 6ST

 NO ONWARD CHAIN. A stunning double gated 5 bedroom detached residence offering versatile and luxurious accommodation of circa 4,000 sq ft. arranged over two floors.

• The ground floor comprises impressive and spacious reception hallway with centralised staircase, six wonderful bright and modern reception rooms, orangery overlooking the large rear garden, fabulous kitchen/breakfast room with central island and a guest cloakroom. The first floor has five bedrooms with the principal bedroom benefitting from luxurious dressing room and en-suite bathroom. There are also en-suites to two further bedrooms and a family bathroom.