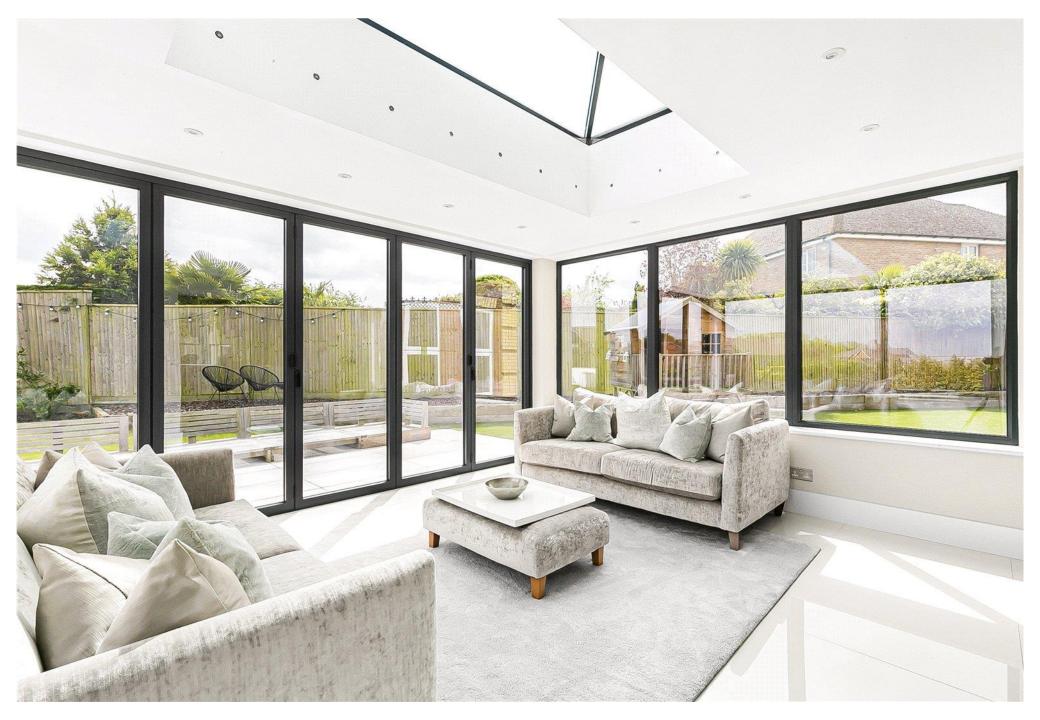

• The ground floor comprises impressive and spacious reception hallway with centralised staircase, six wonderful bright and modern reception rooms, orangery overlooking the large rear garden, fabulous kitchen/breakfast room with central island and a guest cloakroom. The first floor has five bedrooms with the principal bedroom benefitting from luxurious dressing room and en-suite bathroom. There are also en-suites to two further bedrooms and a family bathroom.

 The larger than average rear garden has a wonderful seating area to the immediate rear ideal for outdoor entertaining and al fresco dining, a further entertaining area to the rear, with the remainder laid mainly to lawn. The frontage is approached via electric security gates and is laid mainly to paving providing off street parking for several cars.