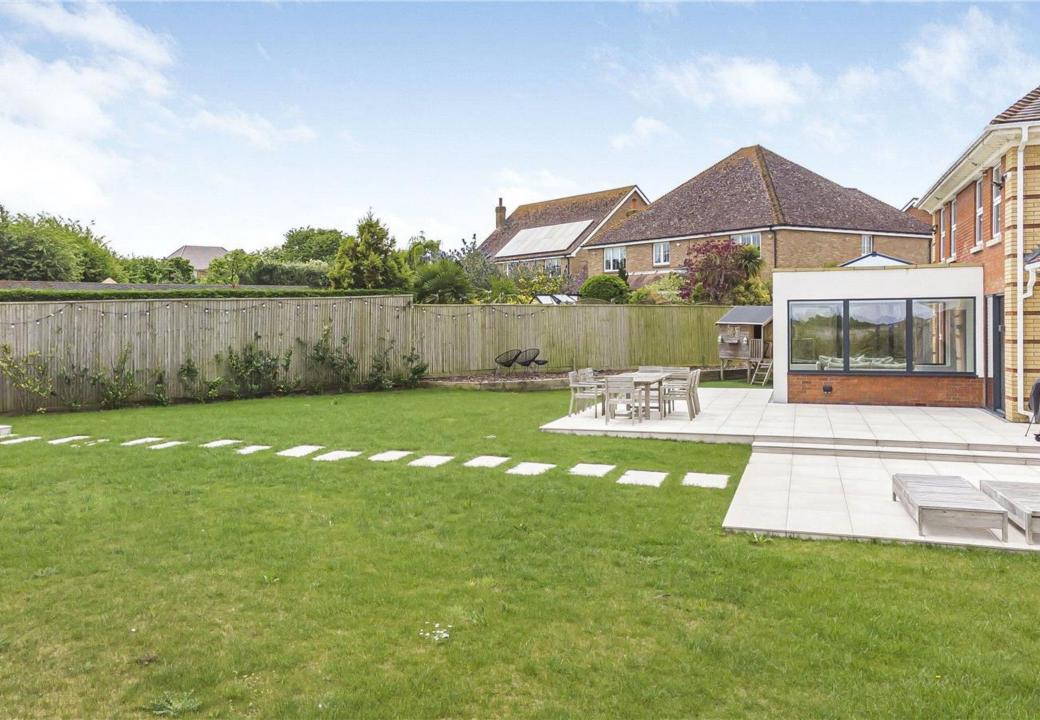

 The larger than average rear garden has a wonderful seating area to the immediate rear ideal for outdoor entertaining and al fresco dining, a further entertaining area to the rear, with the remainder laid mainly to lawn. The frontage is approached via electric security gates and is laid mainly to paving providing off street parking for several cars.