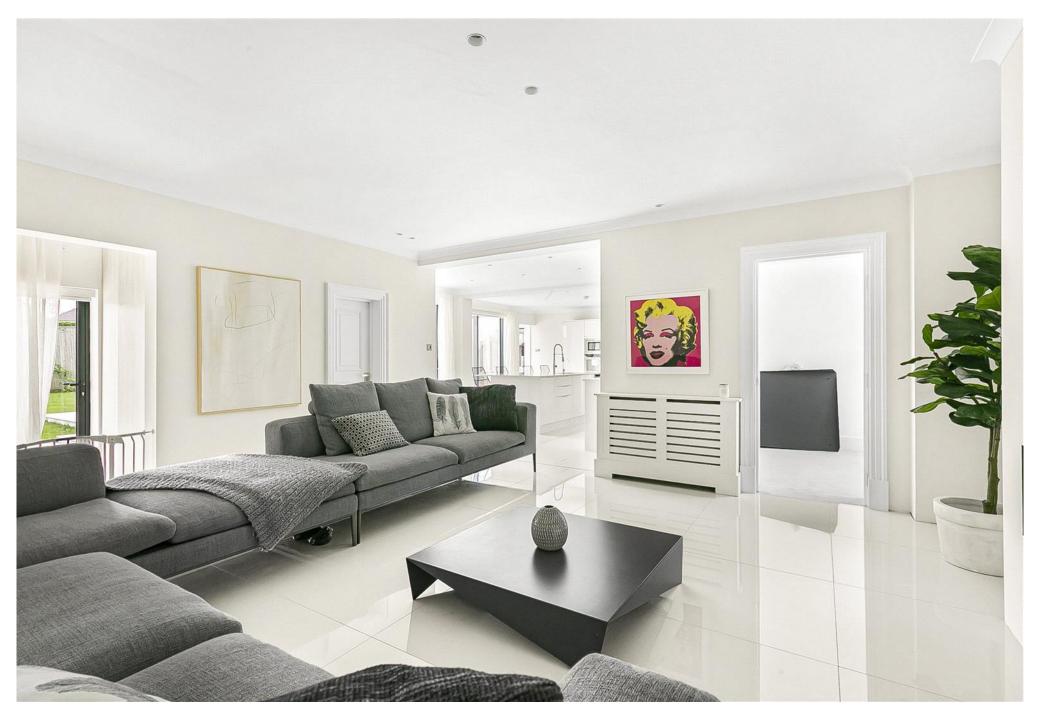

• The ground floor comprises impressive and spacious reception hallway with centralised staircase, six wonderful bright and modern reception rooms, orangery overlooking the large rear garden, fabulous kitchen/breakfast room with central island and a guest cloakroom. The first floor has five bedrooms with the principal bedroom benefitting from luxurious dressing room and en-suite bathroom. There are also en-suites to two further bedrooms and a family bathroom.