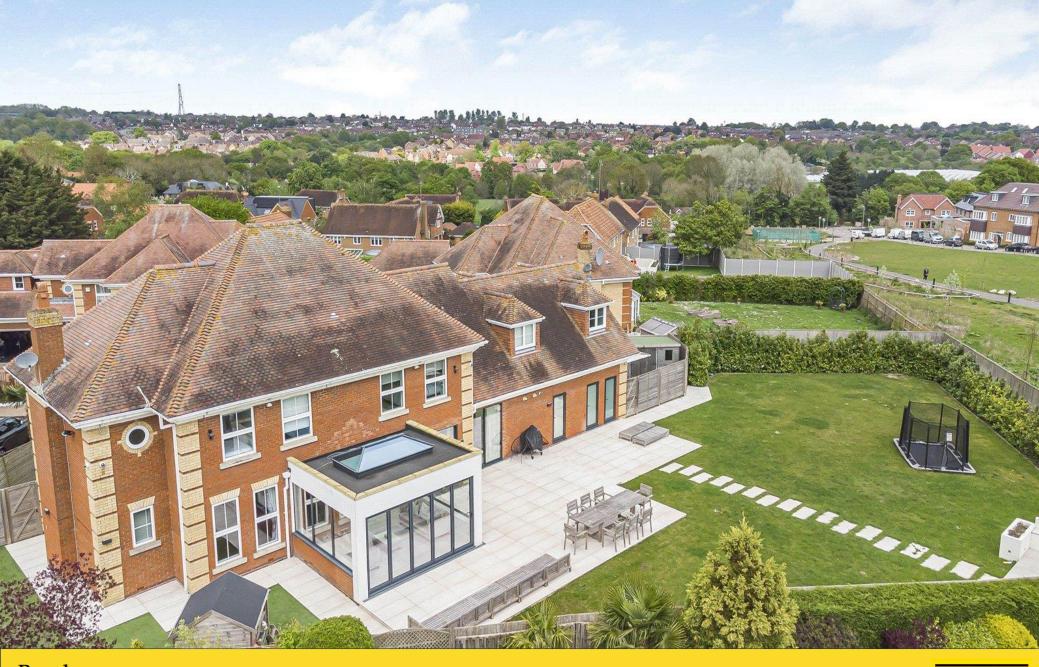

## Redwood Manor, 5 The Maples Goffs Oak EN7 6ST

 NO ONWARD CHAIN. A stunning double gated 5 bedroom detached residence offering versatile and luxurious accommodation of circa 4,000 sq ft. arranged over two floors.

• The ground floor comprises impressive and spacious reception hallway with centralised staircase, six wonderful bright and modern reception rooms, orangery overlooking the large rear garden, fabulous kitchen/breakfast room with central island and a guest cloakroom. The first floor has five bedrooms with the principal bedroom benefitting from luxurious dressing room and en-suite bathroom. There are also en-suites to two further bedrooms and a family bathroom.

 The larger than average rear garden has a wonderful seating area to the immediate rear ideal for outdoor entertaining and al fresco dining, a further entertaining area to the rear, with the remainder laid mainly to lawn. The frontage is approached via electric security gates and is laid mainly to paving providing off street parking for several cars.