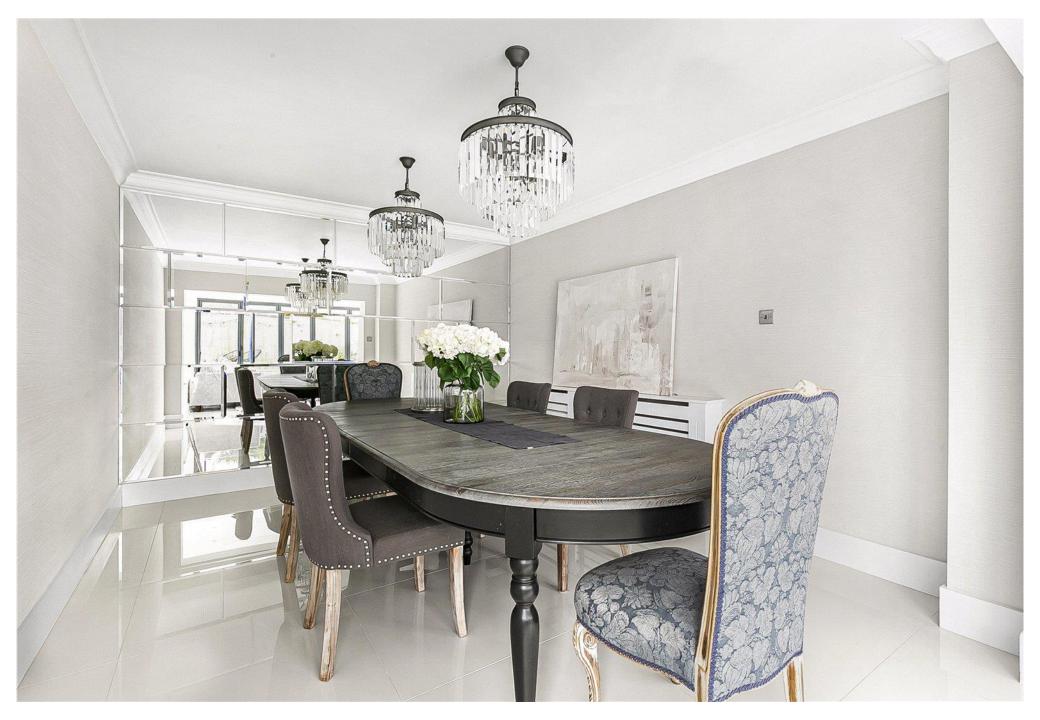

• The ground floor comprises impressive and spacious reception hallway with centralised staircase, six wonderful bright and modern reception rooms, orangery overlooking the large rear garden, fabulous kitchen/breakfast room with central island and a guest cloakroom. The first floor has five bedrooms with the principal bedroom benefitting from luxurious dressing room and en-suite bathroom. There are also en-suites to two further bedrooms and a family bathroom.