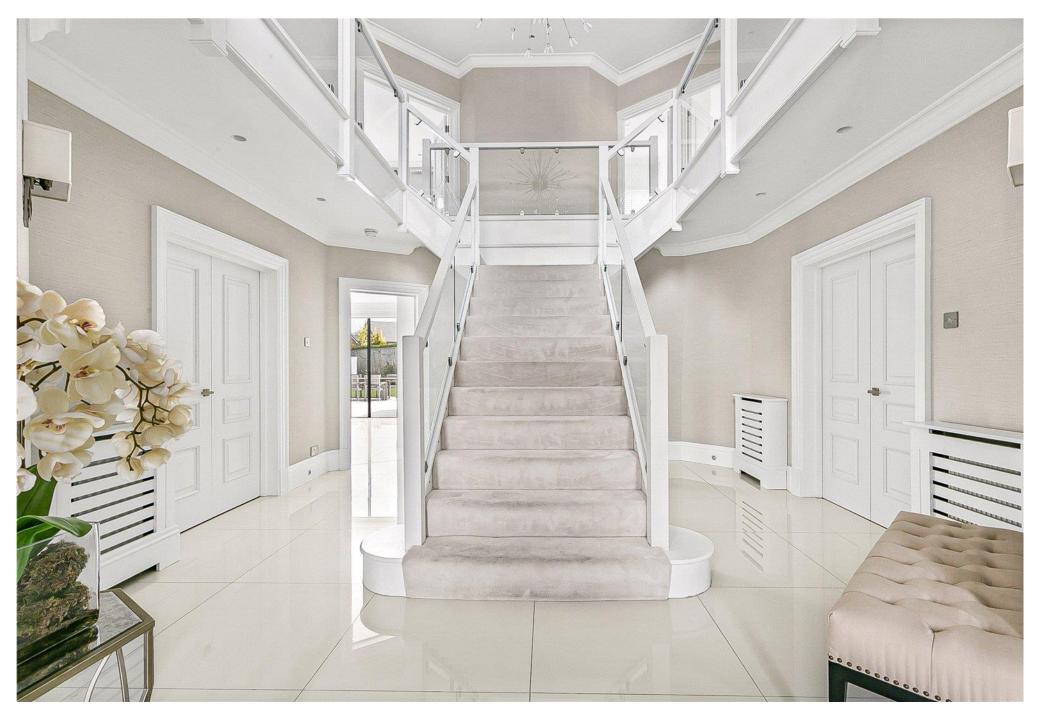

• The ground floor comprises impressive and spacious reception hallway with centralised staircase, six wonderful bright and modern reception rooms, orangery overlooking the large rear garden, fabulous kitchen/breakfast room with central island and a guest cloakroom. The first floor has five bedrooms with the principal bedroom benefitting from luxurious dressing room and en-suite bathroom. There are also en-suites to two further bedrooms and a family bathroom.