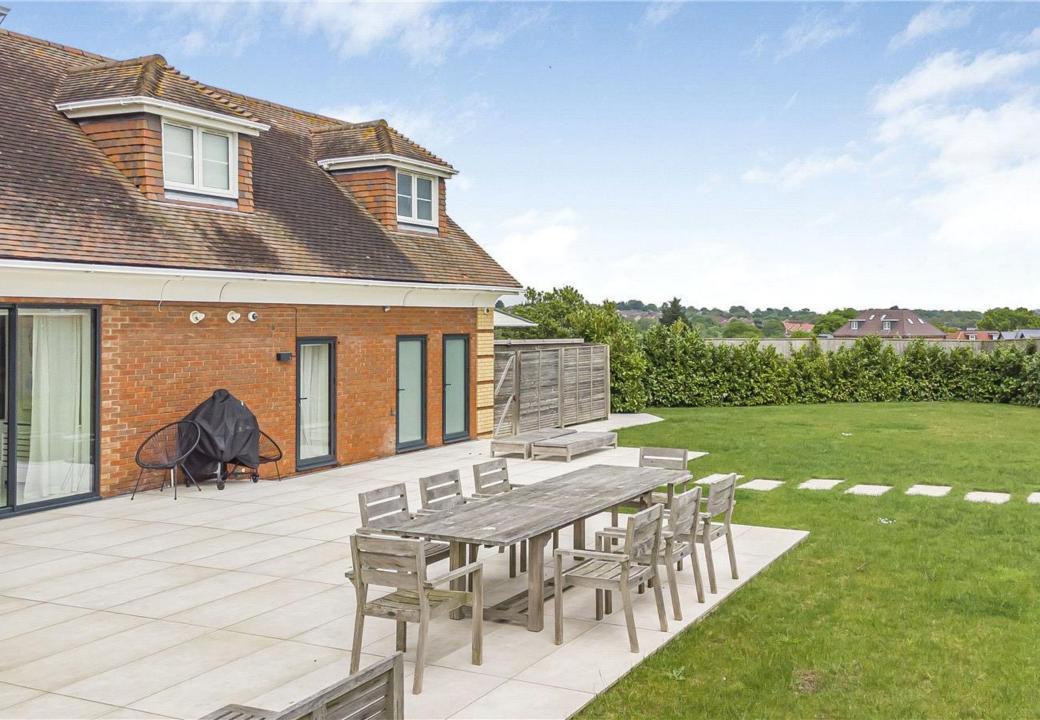

 The larger than average rear garden has a wonderful seating area to the immediate rear ideal for outdoor entertaining and al fresco dining, a further entertaining area to the rear, with the remainder laid mainly to lawn. The frontage is approached via electric security gates and is laid mainly to paving providing off street parking for several cars.