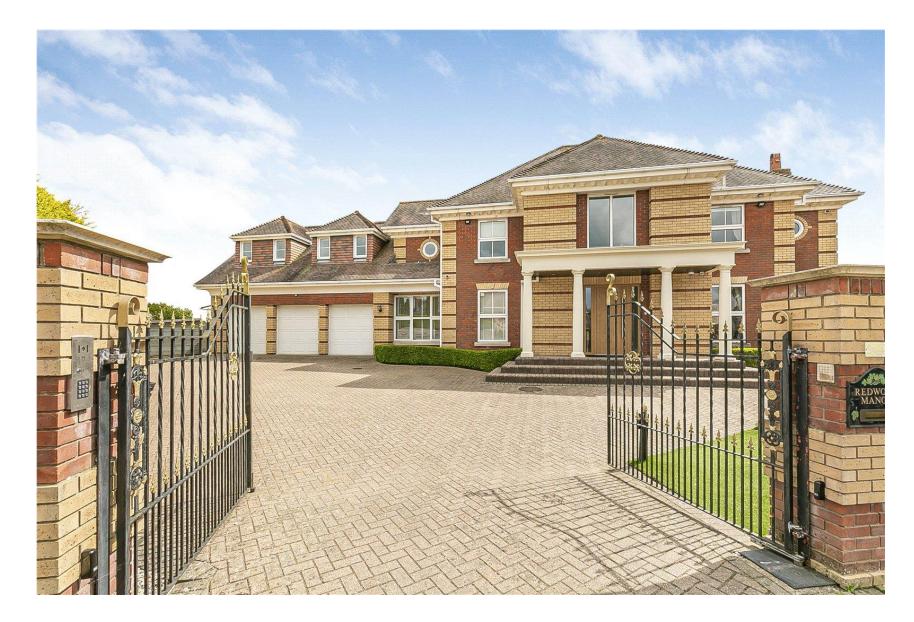

## Redwood Manor, 5 The Maples Goffs Oak EN7 6ST

 NO ONWARD CHAIN. A stunning double gated 5 bedroom detached residence offering versatile and luxurious accommodation of circa 4,000 sq ft. arranged over two floors.

 The larger than average rear garden has a wonderful seating area to the immediate rear ideal for outdoor entertaining and al fresco dining, a further entertaining area to the rear, with the remainder laid mainly to lawn. The frontage is approached via electric security gates and is laid mainly to paving providing off street parking for several cars.

• Situated in popular gated development within the exclusive St James area in Goffs Oak, a short distance to the village with its shops and amenities. Cuffley is approximately 2 miles away, with its mainline rail service into London Moorgate (approximately 39 minutes) while the M25 and A10 are within easy access. Education is well provided within the vicinity, with numerous state and private schools for both boys and girls of all ages.