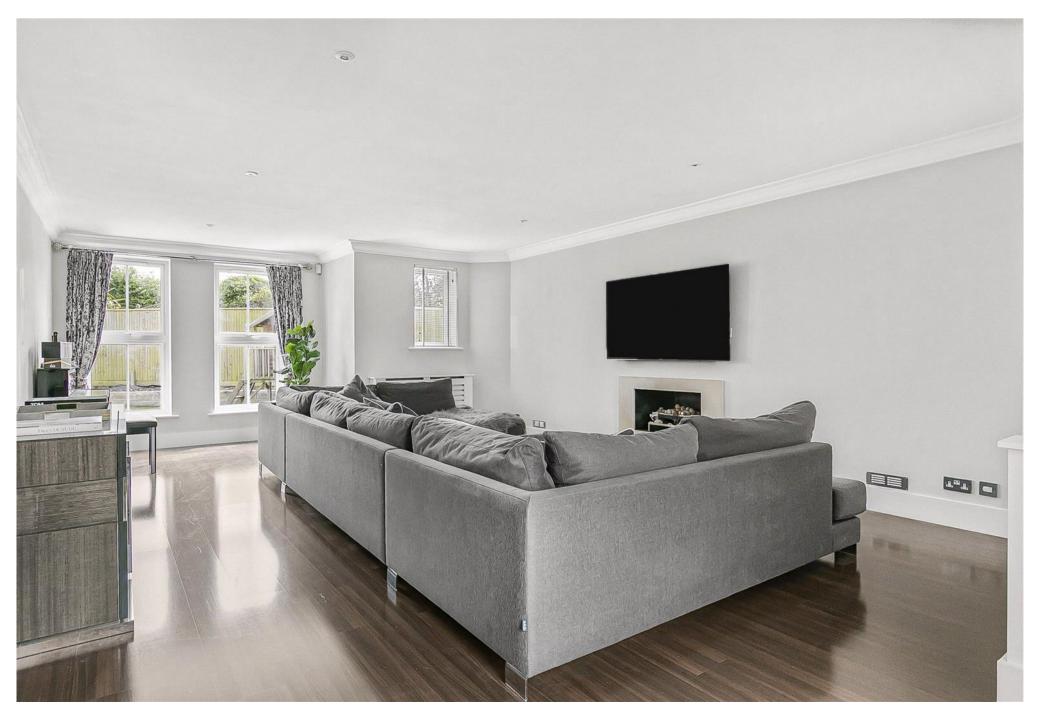

• The ground floor comprises impressive and spacious reception hallway with centralised staircase, six wonderful bright and modern reception rooms, orangery overlooking the large rear garden, fabulous kitchen/breakfast room with central island and a guest cloakroom. The first floor has five bedrooms with the principal bedroom benefitting from luxurious dressing room and en-suite bathroom. There are also en-suites to two further bedrooms and a family bathroom.