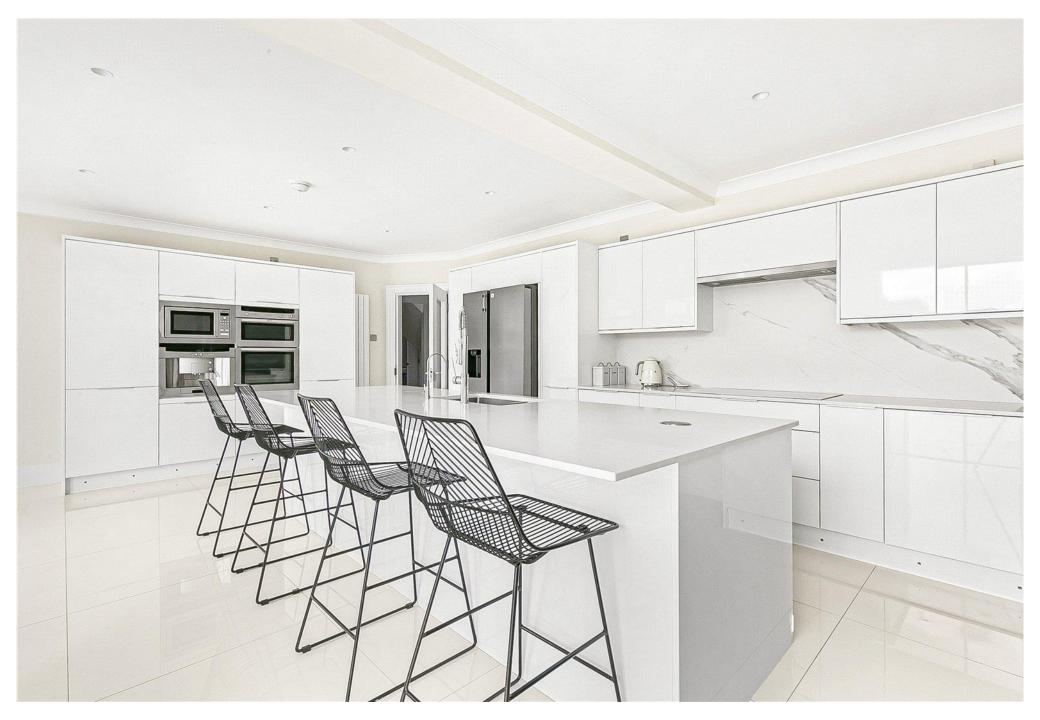

• The ground floor comprises impressive and spacious reception hallway with centralised staircase, six wonderful bright and modern reception rooms, orangery overlooking the large rear garden, fabulous kitchen/breakfast room with central island and a guest cloakroom. The first floor has five bedrooms with the principal bedroom benefitting from luxurious dressing room and en-suite bathroom. There are also en-suites to two further bedrooms and a family bathroom.