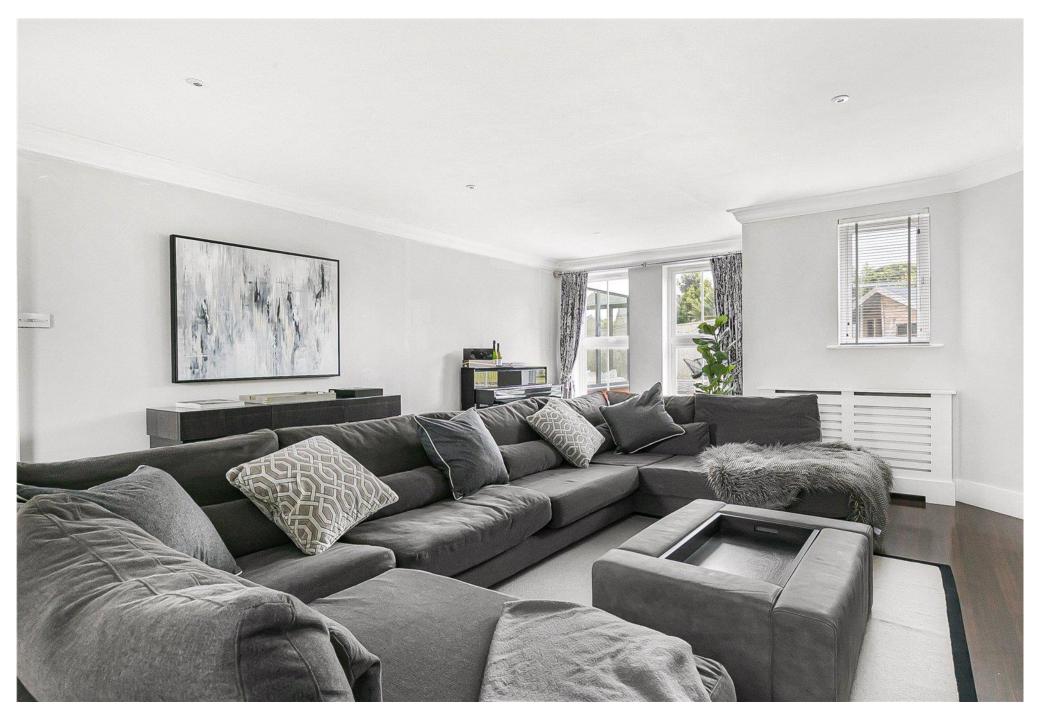

• The ground floor comprises impressive and spacious reception hallway with centralised staircase, six wonderful bright and modern reception rooms, orangery overlooking the large rear garden, fabulous kitchen/breakfast room with central island and a guest cloakroom. The first floor has five bedrooms with the principal bedroom benefitting from luxurious dressing room and en-suite bathroom. There are also en-suites to two further bedrooms and a family bathroom.