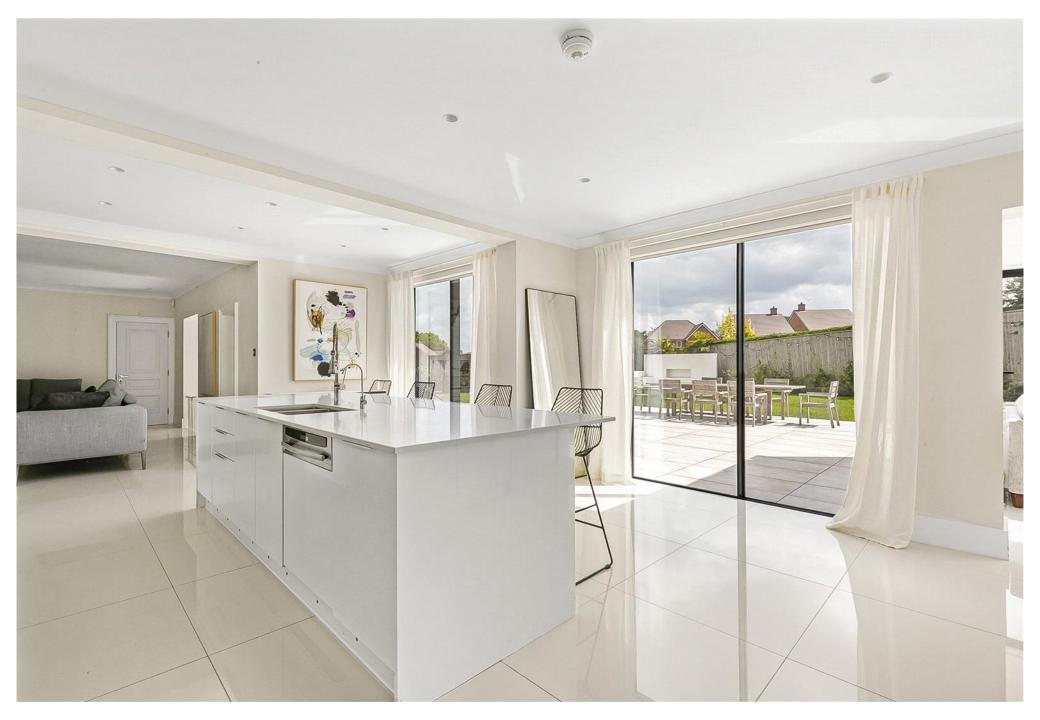

• The ground floor comprises impressive and spacious reception hallway with centralised staircase, six wonderful bright and modern reception rooms, orangery overlooking the large rear garden, fabulous kitchen/breakfast room with central island and a guest cloakroom. The first floor has five bedrooms with the principal bedroom benefitting from luxurious dressing room and en-suite bathroom. There are also en-suites to two further bedrooms and a family bathroom.

 The larger than average rear garden has a wonderful seating area to the immediate rear ideal for outdoor entertaining and al fresco dining, a further entertaining area to the rear, with the remainder laid mainly to lawn. The frontage is approached via electric security gates and is laid mainly to paving providing off street parking for several cars.