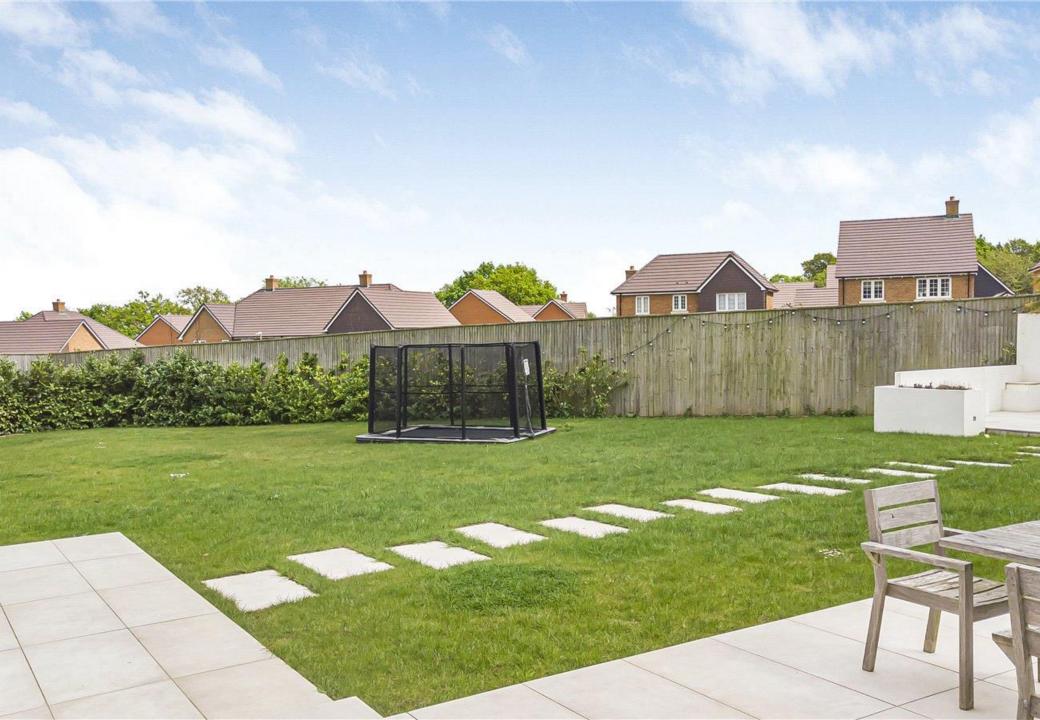

 The larger than average rear garden has a wonderful seating area to the immediate rear ideal for outdoor entertaining and al fresco dining, a further entertaining area to the rear, with the remainder laid mainly to lawn. The frontage is approached via electric security gates and is laid mainly to paving providing off street parking for several cars.