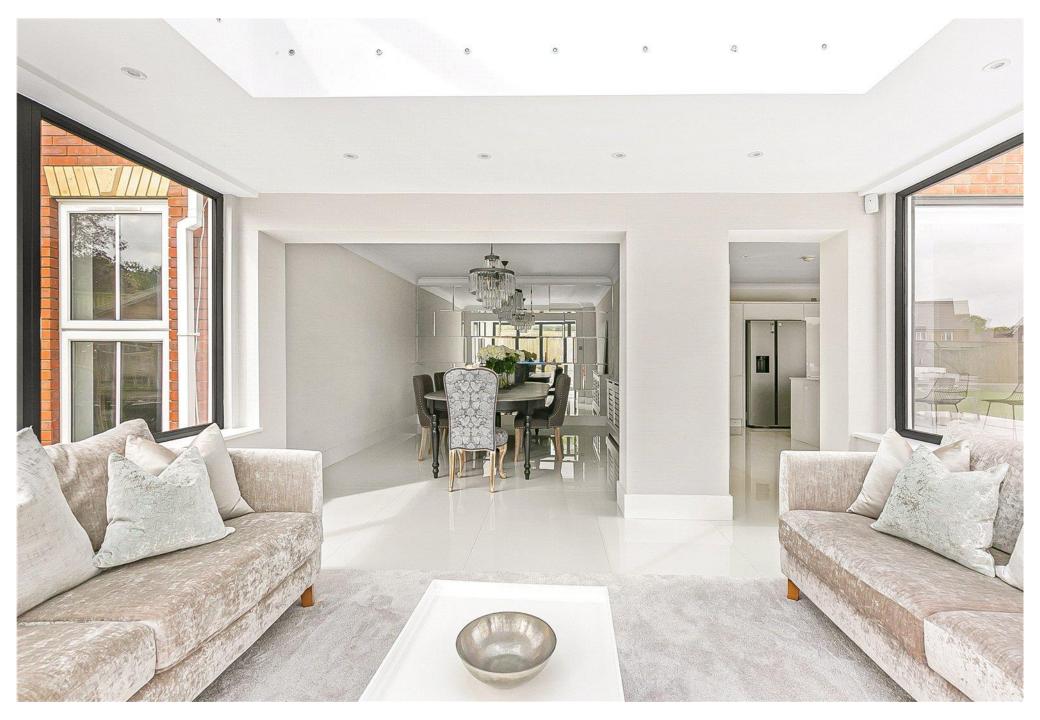

• The ground floor comprises impressive and spacious reception hallway with centralised staircase, six wonderful bright and modern reception rooms, orangery overlooking the large rear garden, fabulous kitchen/breakfast room with central island and a guest cloakroom. The first floor has five bedrooms with the principal bedroom benefitting from luxurious dressing room and en-suite bathroom. There are also en-suites to two further bedrooms and a family bathroom.

 The larger than average rear garden has a wonderful seating area to the immediate rear ideal for outdoor entertaining and al fresco dining, a further entertaining area to the rear, with the remainder laid mainly to lawn. The frontage is approached via electric security gates and is laid mainly to paving providing off street parking for several cars.