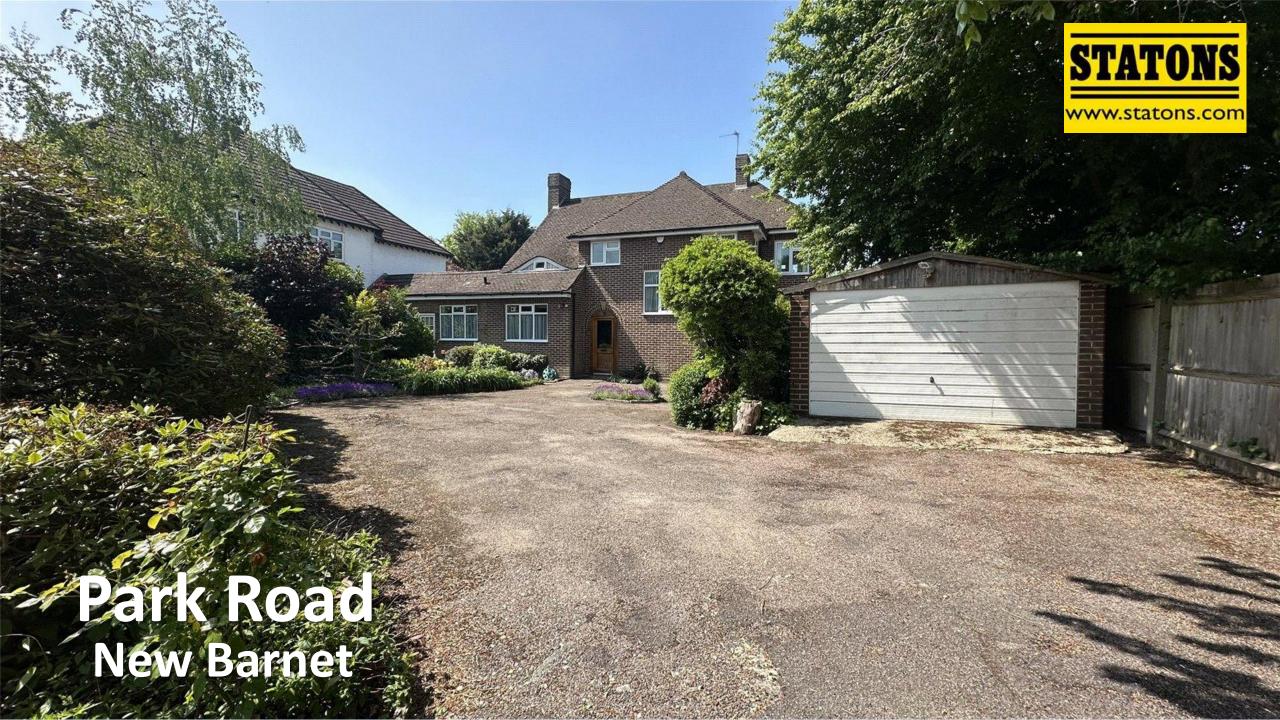

## Park Road, New Barnet, EN4 9QN £1,150,000

Set behind a large frontage, this architect designed, charming detached house boasts a bright and homely ambiance throughout. The property offers plenty of scope for improvement and extending and currently features three well-proportioned bedrooms, a study space and a part boarded loft with a velux window, ideal for a growing family. The ground floor comprises a welcoming hallway, a shower room, a double length reception room overlooking the rear garden, a further reception room/tv room and a large kitchen/breakfast room.

The clean and well-lit interior is complemented by a well maintained, spacious garden, perfect for outdoor entertaining or simply relaxing in the sunshine. Additionally, a detached garage and large outbuilding provide ample storage space for bikes, tools, or other items