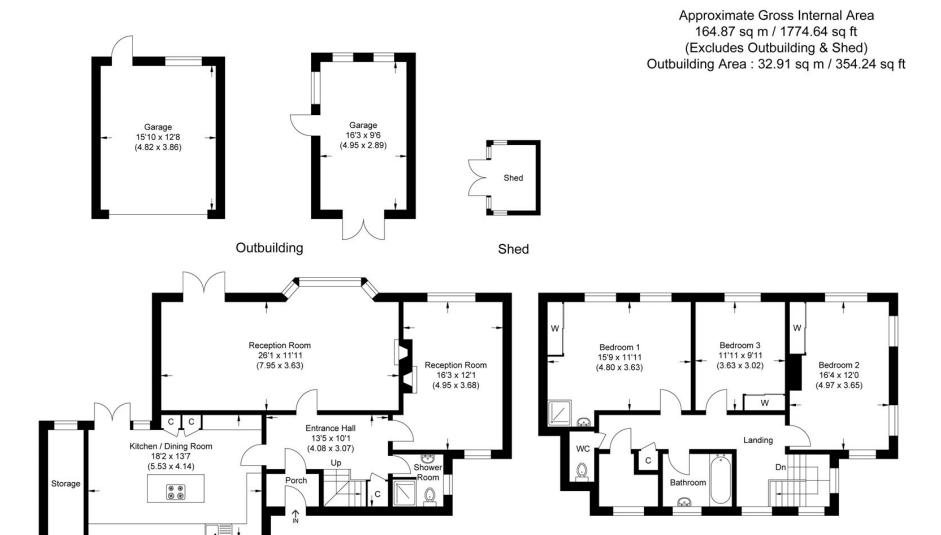

Local Authority: Barnet Council Tax band: G

Tenure: Freehold

Illustration for identification purposes only, measurements are approximate, not to scale.

Ground Floor

DISCLAIMER: In accordance with the 1993 Misrepresentation Act the agent had not tested any apparatus, equipment, fixtures, fittings or services and so, cannot verify they are in working order, or fit for their purpose. Neither has the agent checked the legal documentation to verify the leasehold/freehold status of the property. The buyer is advised to obtain verification from their solicitor or surveyor. Also, photographs are for illustration only and may depict items which are not for sale or included in the sale of the property, All sizes are approximate. All dimensions include wardrobe spaces where applicable.

First Floor