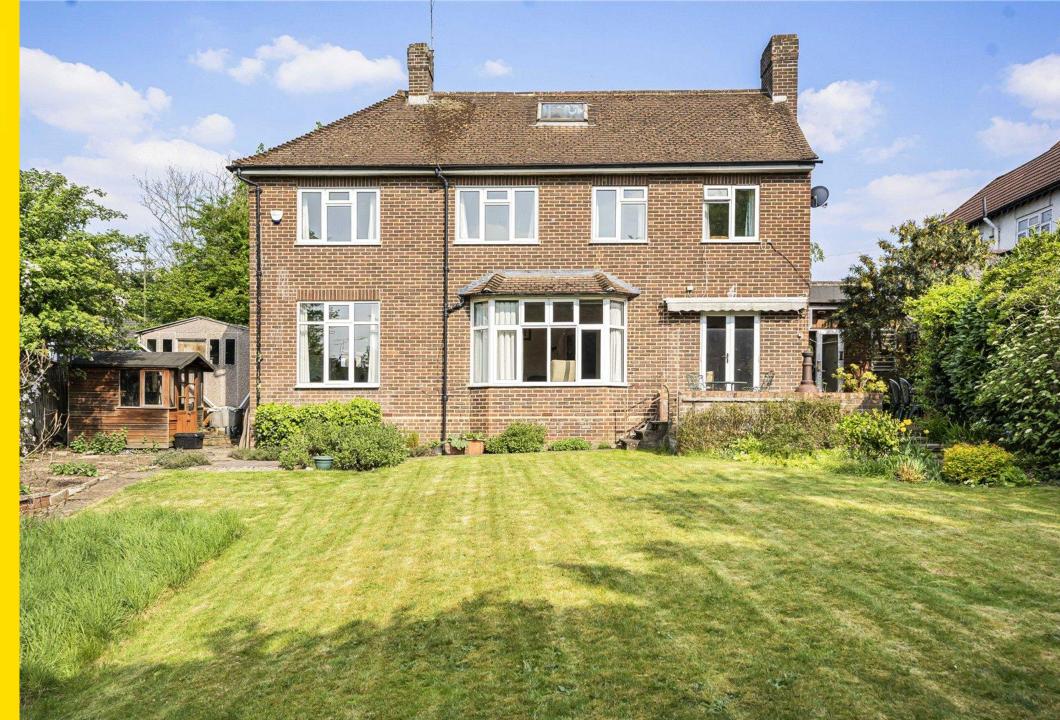

## Park Road, New Barnet, EN4 9QN £1,150,000

Set behind a large frontage, this architect designed, charming detached house boasts a bright and homely ambiance throughout. The property offers plenty of scope for improvement and extending and currently features three well-proportioned bedrooms, a study space and a part boarded loft with a velux window, ideal for a growing family. The ground floor comprises a welcoming hallway, a shower room, a double length reception room overlooking the rear garden, a further reception room/tv room and a large kitchen/breakfast room.

The clean and well-lit interior is complemented by a well maintained, spacious garden, perfect for outdoor entertaining or simply relaxing in the sunshine. Additionally, a detached garage and large outbuilding provide ample storage space for bikes, tools, or other items