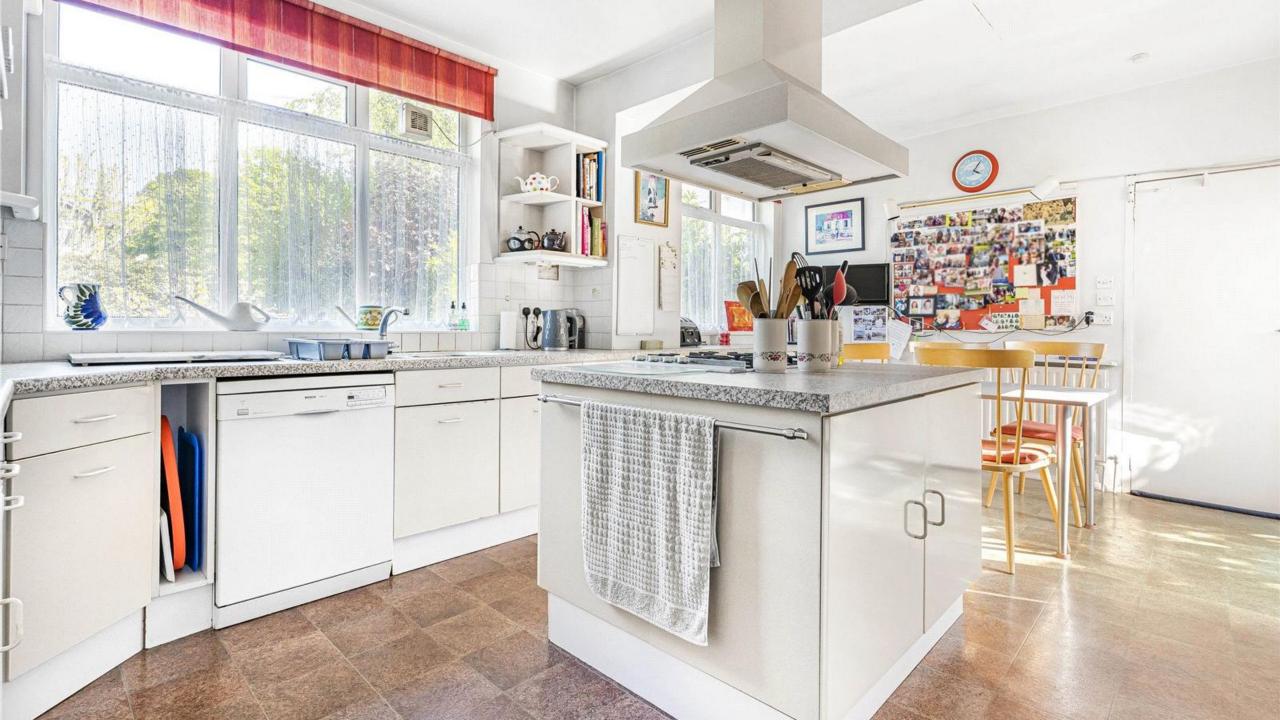

## Park Road, New Barnet, EN4 9QN £1,150,000

Set behind a large frontage, this architect designed, charming detached house boasts a bright and homely ambiance throughout. The property offers plenty of scope for improvement and extending and currently features three well-proportioned bedrooms, a study space and a part boarded loft with a velux window, ideal for a growing family. The ground floor comprises a welcoming hallway, a shower room, a double length reception room overlooking the rear garden, a further reception room/tv room and a large kitchen/breakfast room.