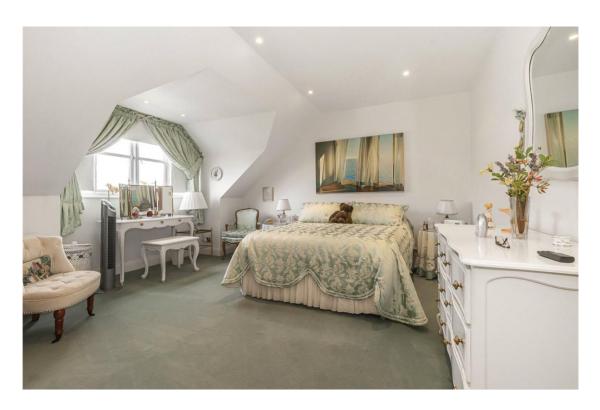

The principal bedroom is generously sized and comes with bespoke fitted wardrobes, a walk-in wardrobe/additional eaves storage, and the third private balcony. This bedroom also benefits from having an elegantly fully tiled four-piece en-suite bathroom. Adjacent is a versatile room with a Velux window, perfect for a dressing room or home study.

Both the second and third bedrooms are well-proportioned double bedrooms, each come with fitted wardrobes.

Further highlights include:

- Three private balcony/terrace areas.
- Two walk-in storage sheds with lighting and power.
- A securer external storage cupboard in the underground car park ideal for golf clubs, suitcases, and more.
- Landscaped and well-maintained communal gardens with mature trees and shrubbery.
- Two secure allocated underground gated parking spaces. Plus, there are separate visitor parking bays.