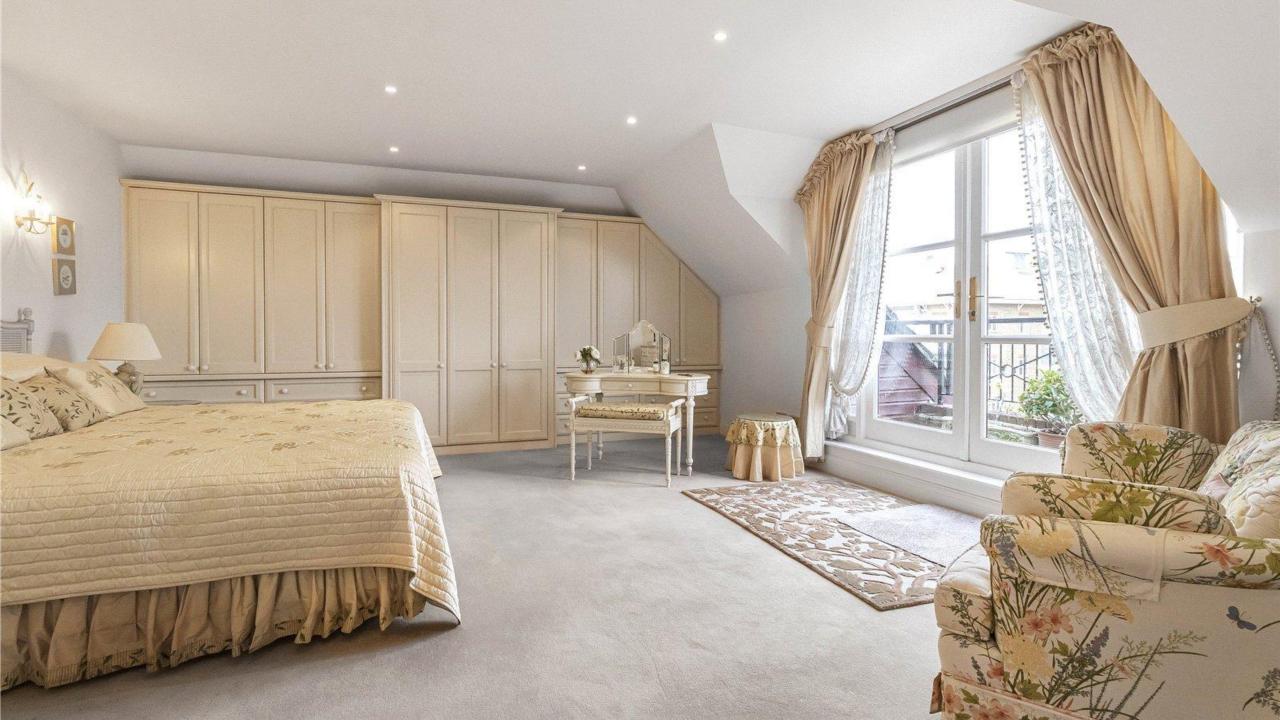

The principal bedroom is generously sized and comes with bespoke fitted wardrobes, a walk-in wardrobe/additional eaves storage, and the third private balcony. This bedroom also benefits from having an elegantly fully tiled four-piece en-suite bathroom. Adjacent is a versatile room with a Velux window, perfect for a dressing room or home study.