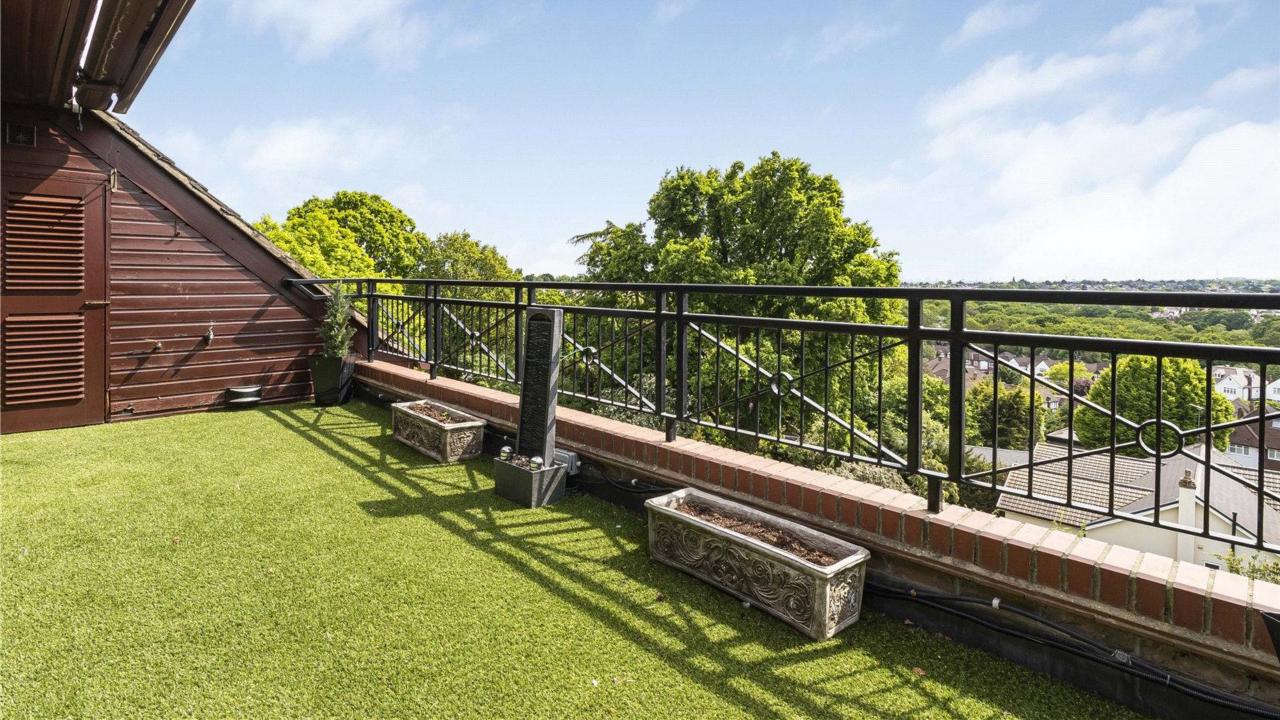

The expansive, dual-aspect lounge spans over 35+ ft and features a Mitsubishi air conditioning unit. It opens directly onto the main south-facing roof terrace, offering the perfect space for relaxation or entertaining against the backdrop of Enfield's lush greenery.

Both the second and third bedrooms are well-proportioned double bedrooms, each come with fitted wardrobes.

Further highlights include:

- Three private balcony/terrace areas.
- Two walk-in storage sheds with lighting and power.
- A securer external storage cupboard in the underground car park ideal for golf clubs, suitcases, and more.
- Landscaped and well-maintained communal gardens with mature trees and shrubbery.
- Two secure allocated underground gated parking spaces. Plus, there are separate visitor parking bays.