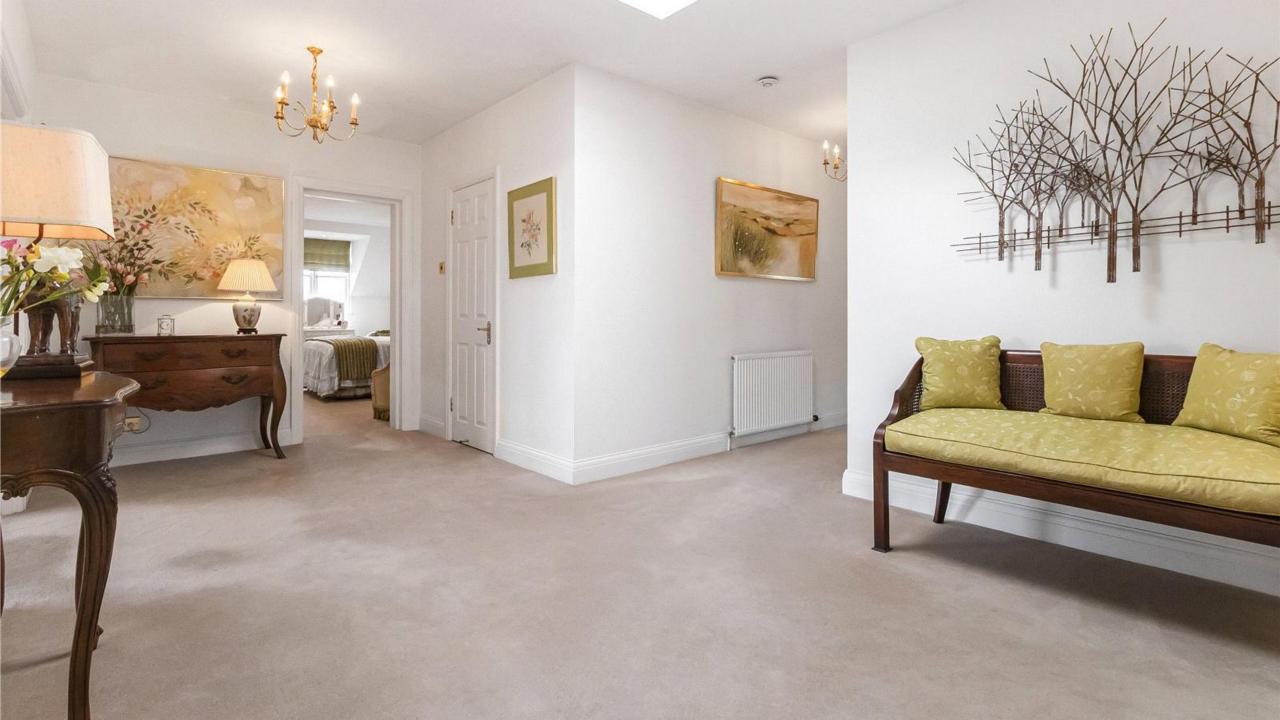

Upon entering, you're welcomed by a spacious 20 ft hallway flooded with natural light, thanks to a bright skylight. The hallway also houses a video entry phone system and a cloakroom for added practicality.