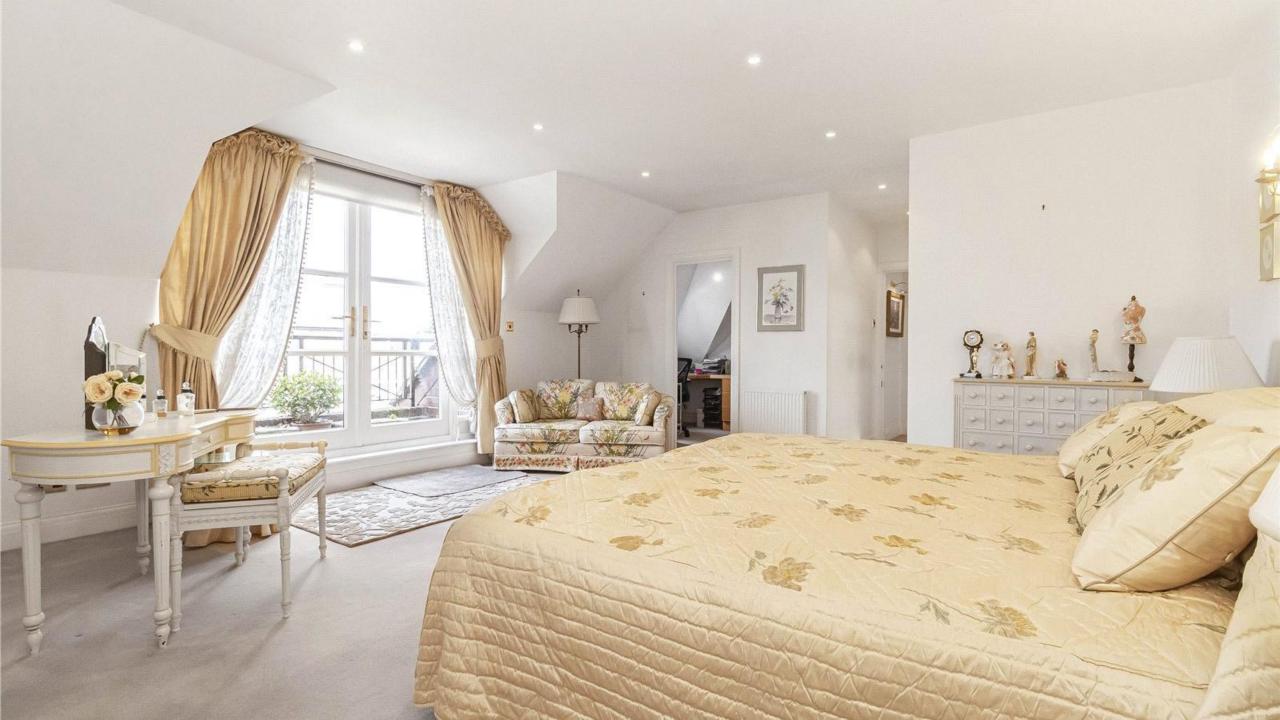

The principal bedroom is generously sized and comes with bespoke fitted wardrobes, a walk-in wardrobe/additional eaves storage, and the third private balcony. This bedroom also benefits from having an elegantly fully tiled four-piece en-suite bathroom. Adjacent is a versatile room with a Velux window, perfect for a dressing room or home study.