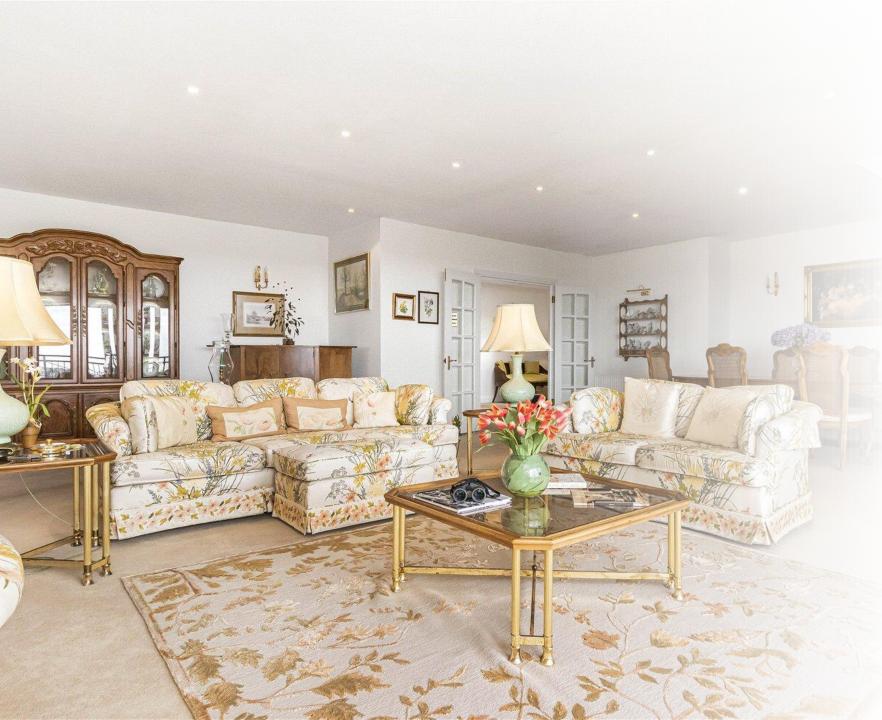

The expansive, dual-aspect lounge spans over 35+ ft and features a Mitsubishi air conditioning unit. It opens directly onto the main south-facing roof terrace, offering the perfect space for relaxation or entertaining against the backdrop of Enfield's lush greenery.