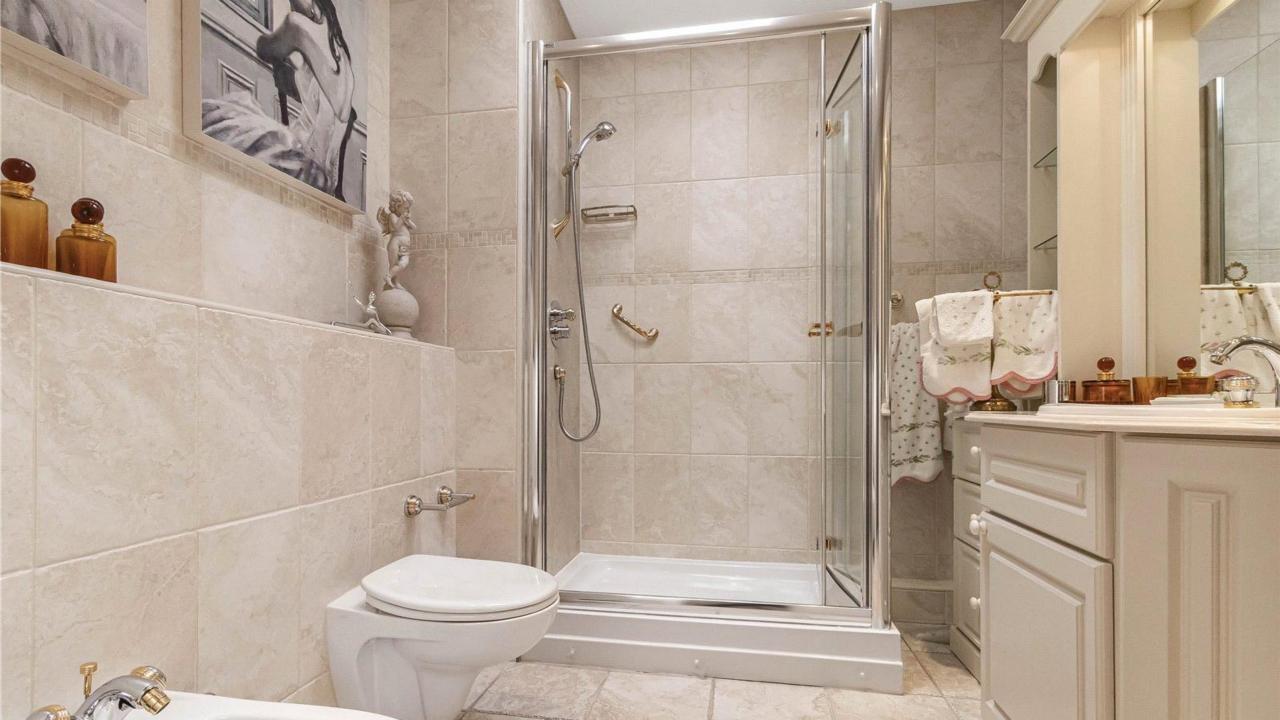

The principal bedroom is generously sized and comes with bespoke fitted wardrobes, a walk-in wardrobe/additional eaves storage, and the third private balcony. This bedroom also benefits from having an elegantly fully tiled four-piece en-suite bathroom. Adjacent is a versatile room with a Velux window, perfect for a dressing room or home study.