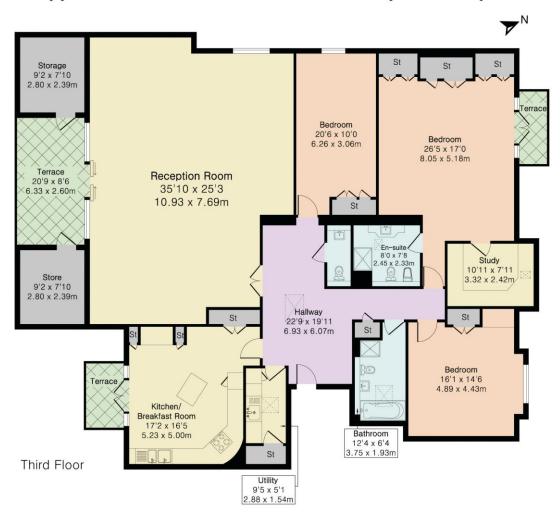

## **Claremont Heights**

Magnificent Three-Bedroom, Two Bathroom Penthouse with Panoramic Views and Multiple Roof Terraces Overlooking Enfield Golf Course

This exceptional three double bedroom penthouse apartment set within a well-maintained, lift-serviced building. Boasting two south-facing roof terraces with breathtaking views across Enfield Golf Course and extending to the iconic city skyline, this home combines luxury, comfort, and convenience in one impressive package.

Upon entering, you're welcomed by a spacious 20 ft hallway flooded with natural light, thanks to a bright skylight. The hallway also houses a video entry phone system and a cloakroom for added practicality.

The expansive, dual-aspect lounge spans over 35+ ft and features a Mitsubishi air conditioning unit. It opens directly onto the main south-facing roof terrace, offering the perfect space for relaxation or entertaining against the backdrop of Enfield's lush greenery.

The sleek kitchen is fitted with high-quality units, Corian worktops, a double bowl sink, and Amtico flooring. A suite of premium Miele appliances includes a double integrated oven with warming drawer, and a five-zone induction hob with stainless steel splashback. Double doors open out to the second south-facing balcony/terrace, ideal for allowing fresh air to flow through the home. The utility room is conveniently located next to the kitchen and features another skylight.

The principal bedroom is generously sized and comes with bespoke fitted wardrobes, a walk-in wardrobe/additional eaves storage, and the third private balcony. This bedroom also benefits from having an elegantly fully tiled four-piece en-suite bathroom. Adjacent is a versatile room with a Velux window, perfect for a dressing room or home study.

Both the second and third bedrooms are well-proportioned double bedrooms, each come with fitted wardrobes.

Further highlights include:

- Three private balcony/terrace areas.
- Two walk-in storage sheds with lighting and power.
- A securer external storage cupboard in the underground car park ideal for golf clubs, suitcases, and more.
- Landscaped and well-maintained communal gardens with mature trees and shrubbery.
- Two secure allocated underground gated parking spaces. Plus, there are separate visitor parking bays.

## Approximate Gross Internal Area 2690 sq ft - 250 sq m

Certified Property Measurer