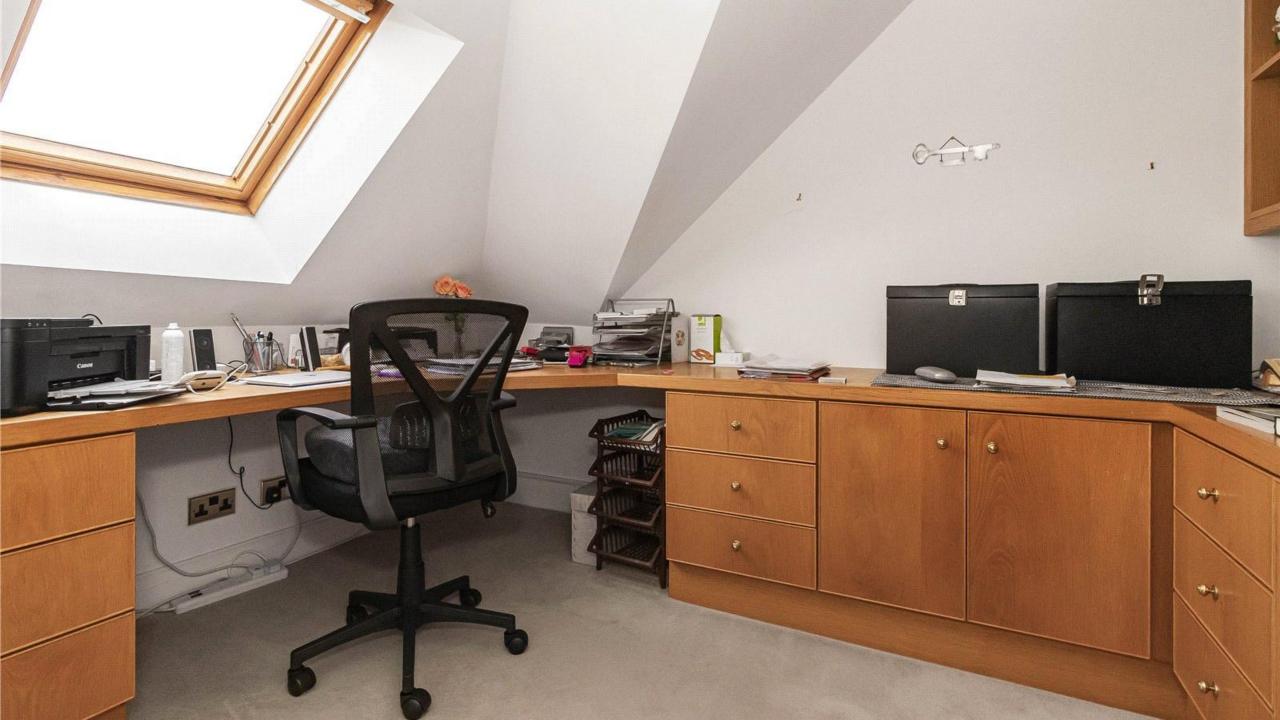

The principal bedroom is generously sized and comes with bespoke fitted wardrobes, a walk-in wardrobe/additional eaves storage, and the third private balcony. This bedroom also benefits from having an elegantly fully tiled four-piece en-suite bathroom. Adjacent is a versatile room with a Velux window, perfect for a dressing room or home study.