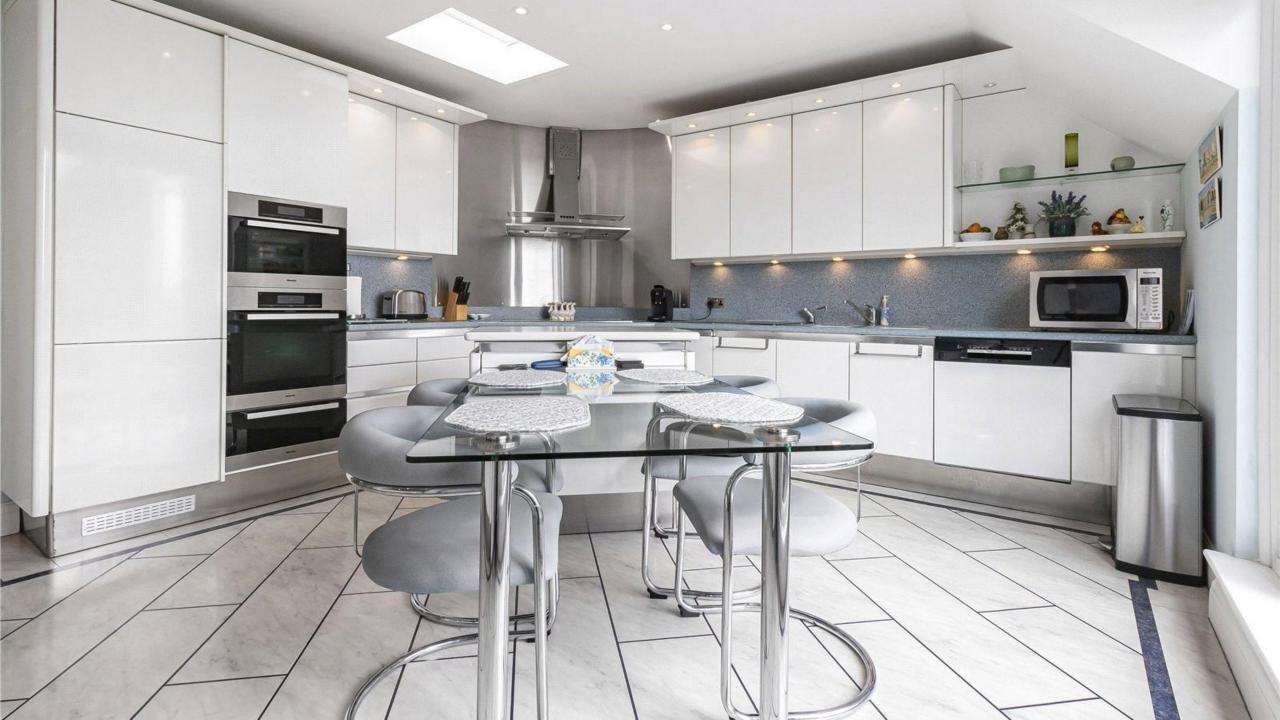

The sleek kitchen is fitted with high-quality units, Corian worktops, a double bowl sink, and Amtico flooring. A suite of premium Miele appliances includes a double integrated oven with warming drawer, and a five-zone induction hob with stainless steel splashback. Double doors open out to the second south-facing balcony/terrace, ideal for allowing fresh air to flow through the home. The utility room is conveniently located next to the kitchen and features another skylight.