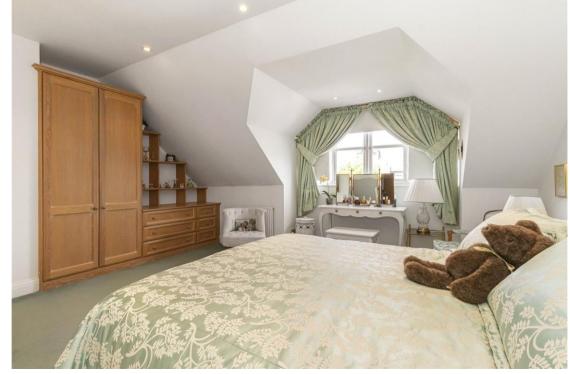

The principal bedroom is generously sized and comes with bespoke fitted wardrobes, a walk-in wardrobe/additional eaves storage, and the third private balcony. This bedroom also benefits from having an elegantly fully tiled four-piece en-suite bathroom. Adjacent is a versatile room with a Velux window, perfect for a dressing room or home study.

Both the second and third bedrooms are well-proportioned double bedrooms, each come with fitted wardrobes.

Further highlights include:

- Three private balcony/terrace areas.
- Two walk-in storage sheds with lighting and power.
- A securer external storage cupboard in the underground car park ideal for golf clubs, suitcases, and more.
- Landscaped and well-maintained communal gardens with mature trees and shrubbery.
- Two secure allocated underground gated parking spaces. Plus, there are separate visitor parking bays.