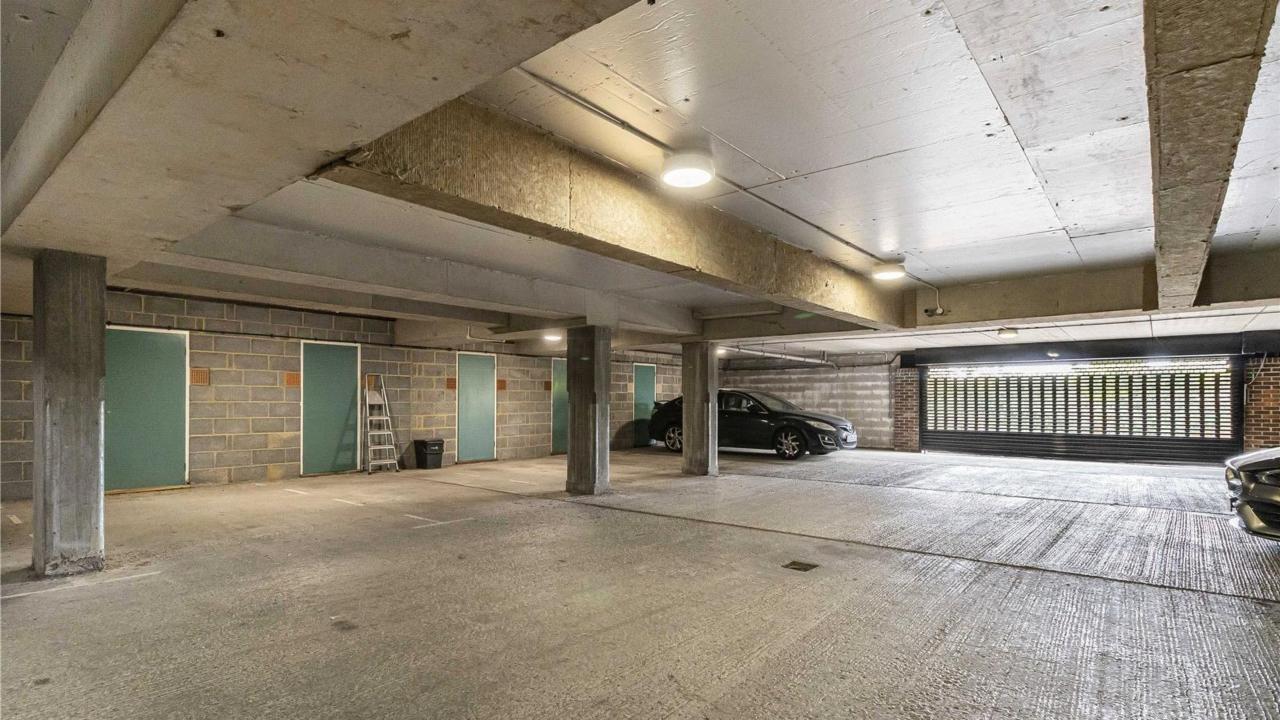

Both the second and third bedrooms are well-proportioned double bedrooms, each come with fitted wardrobes.

Further highlights include:

- Three private balcony/terrace areas.
- Two walk-in storage sheds with lighting and power.
- A securer external storage cupboard in the underground car park ideal for golf clubs, suitcases, and more.
- Landscaped and well-maintained communal gardens with mature trees and shrubbery.
- Two secure allocated underground gated parking spaces. Plus, there are separate visitor parking bays.