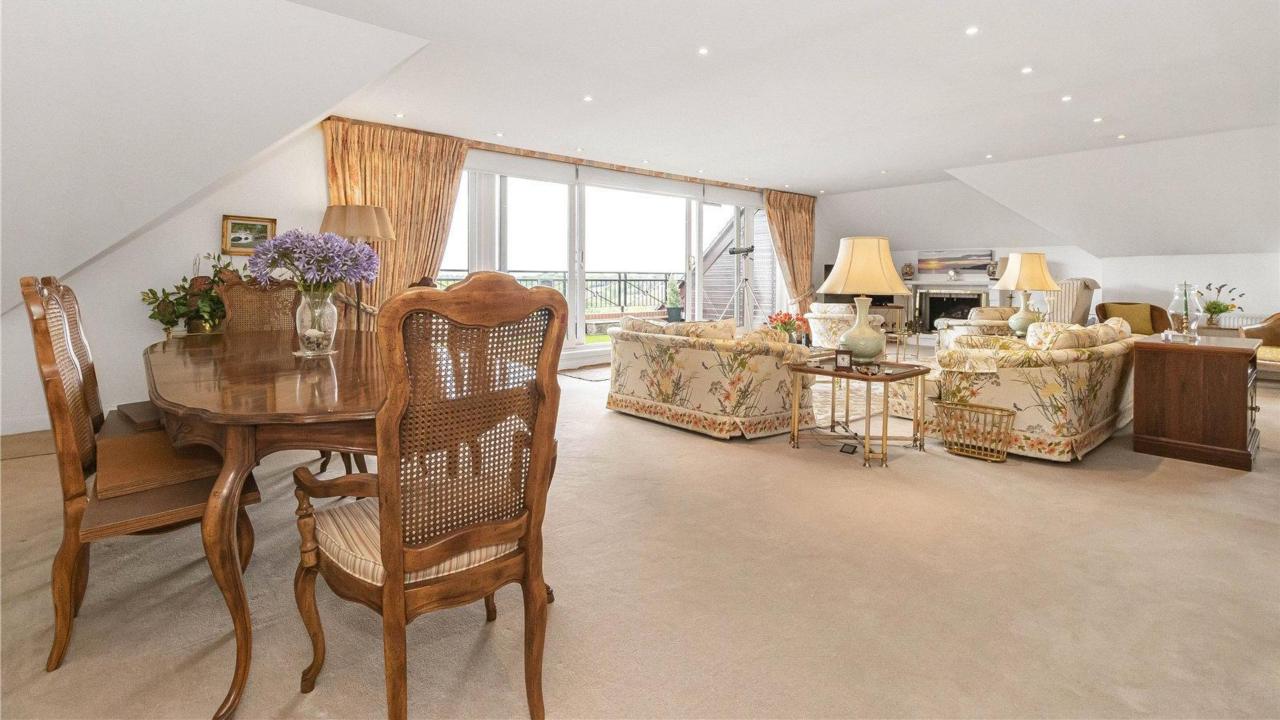

The expansive, dual-aspect lounge spans over 35+ ft and features a Mitsubishi air conditioning unit. It opens directly onto the main south-facing roof terrace, offering the perfect space for relaxation or entertaining against the backdrop of Enfield's lush greenery.