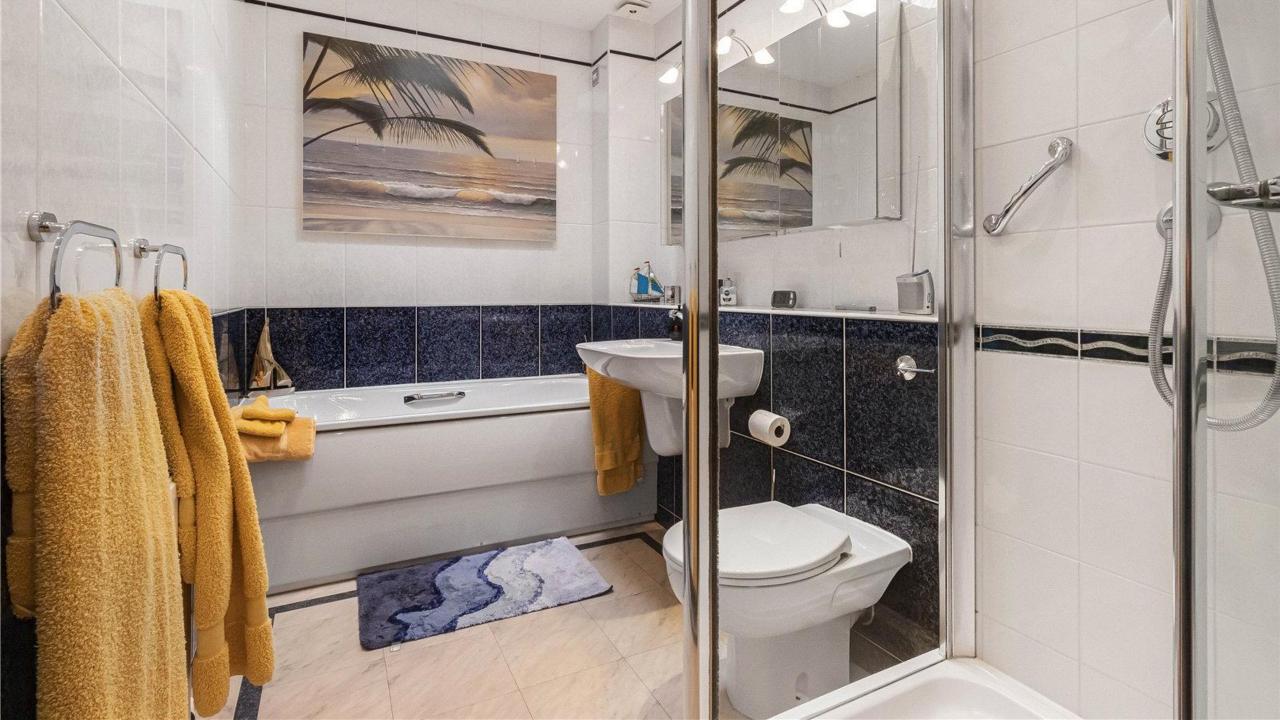

The principal bedroom is generously sized and comes with bespoke fitted wardrobes, a walk-in wardrobe/additional eaves storage, and the third private balcony. This bedroom also benefits from having an elegantly fully tiled four-piece en-suite bathroom. Adjacent is a versatile room with a Velux window, perfect for a dressing room or home study.