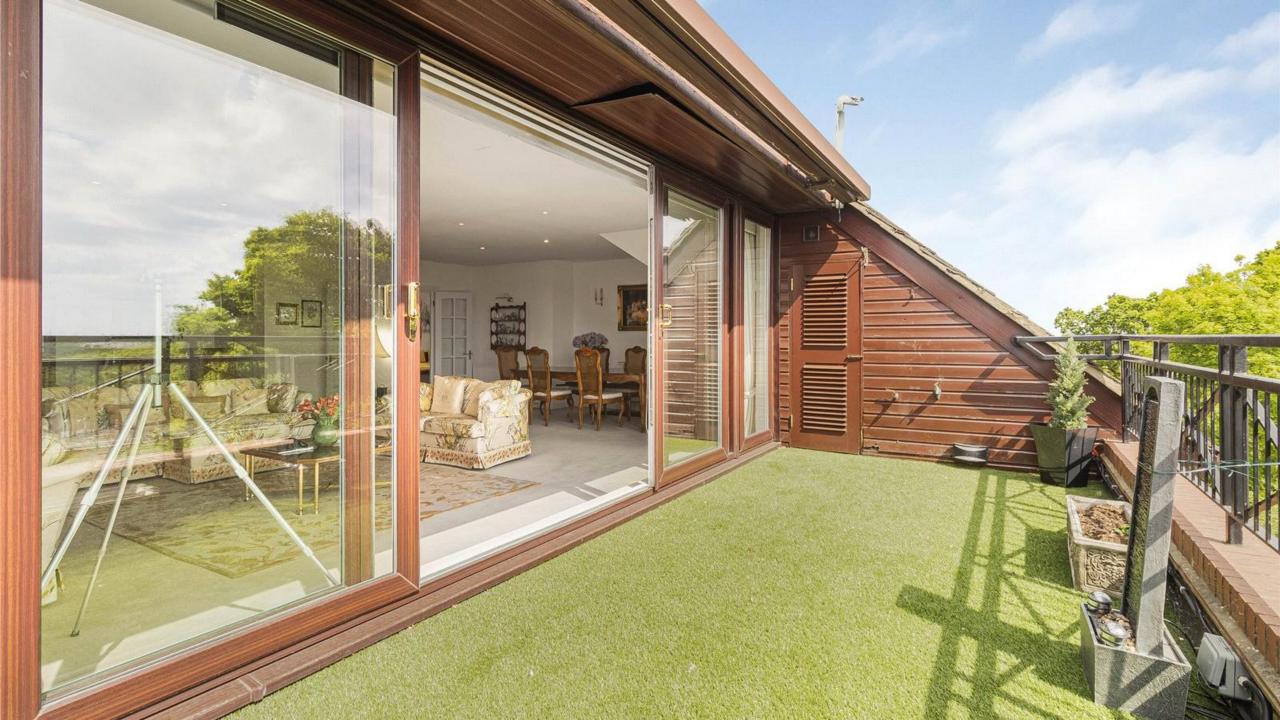

The expansive, dual-aspect lounge spans over 35+ ft and features a Mitsubishi air conditioning unit. It opens directly onto the main south-facing roof terrace, offering the perfect space for relaxation or entertaining against the backdrop of Enfield's lush greenery.

The sleek kitchen is fitted with high-quality units, Corian worktops, a double bowl sink, and Amtico flooring. A suite of premium Miele appliances includes a double integrated oven with warming drawer, and a five-zone induction hob with stainless steel splashback. Double doors open out to the second south-facing balcony/terrace, ideal for allowing fresh air to flow through the home. The utility room is conveniently located next to the kitchen and features another skylight.