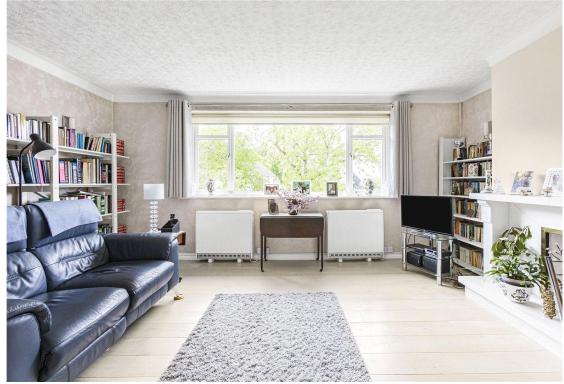

Upon entering, you're welcomed by a spacious hallway that leads into a bright and airy reception room, complete with an eye-catching marble feature fireplace. The apartment features real wooden flooring throughout, adding warmth and character while enhancing the overall sense of quality.