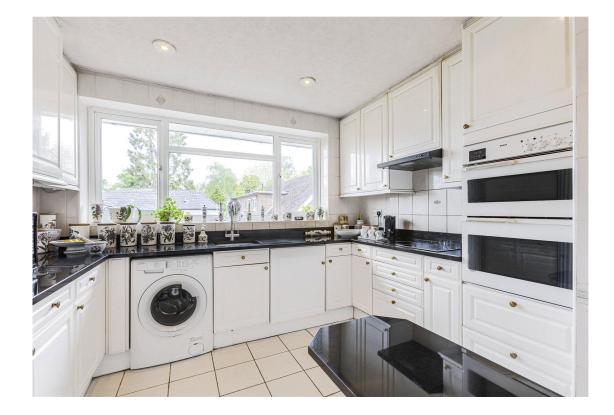

The kitchen and living room both have high quality wooden-framed glass doors, allowing natural light to flood the interior space. The kitchen is fully equipped with fitted appliances, granite worktops, and a breakfast bar - perfect for informal meals and entertaining.