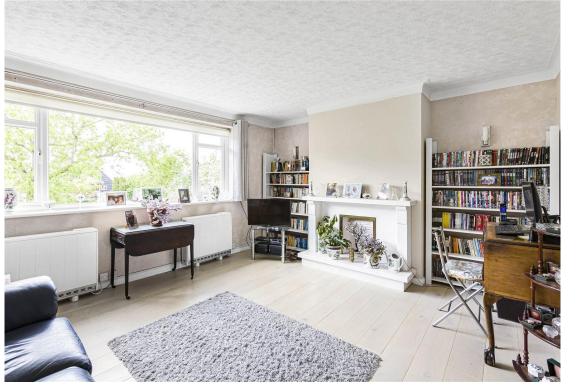

Upon entering, you're welcomed by a spacious hallway that leads into a bright and airy reception room, complete with an eye-catching marble feature fireplace. The apartment features real wooden flooring throughout, adding warmth and character while enhancing the overall sense of quality.