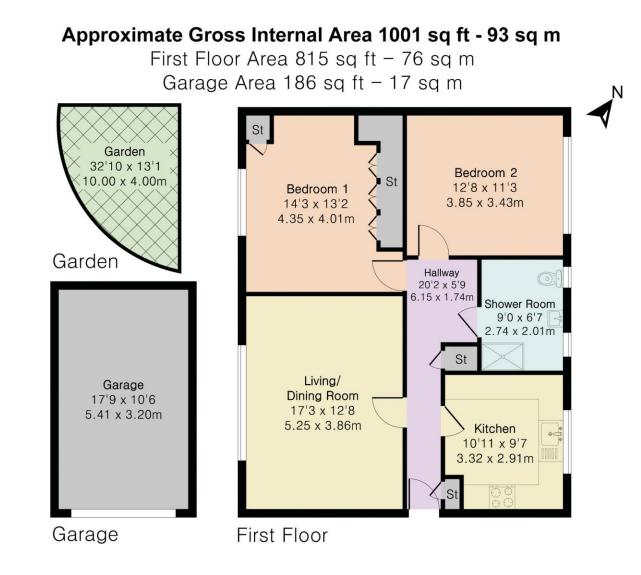

This is a rare opportunity to secure a high-quality, move-in-ready home in one of North London's most attractive neighbourhoods.

Although Pink Plan Itd ensures the highest level of accuracy, measurements of doors, windows and rooms are approximate and no responsibility is taken for error, omission or misstatement. These plans are for representation purposes only as defined by RICS code of measuring practise. No guarantee is given on total square footage of the property within this plan. The figure icon is for initial guidance only and should not be relied on as a basis of valuation.