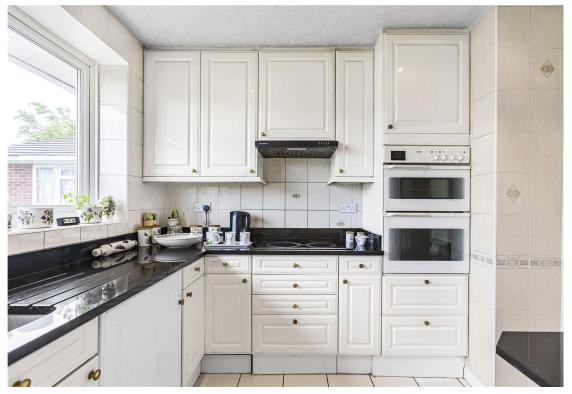

The kitchen and living room both have high quality wooden-framed glass doors, allowing natural light to flood the interior space. The kitchen is fully equipped with fitted appliances, granite worktops, and a breakfast bar - perfect for informal meals and entertaining.