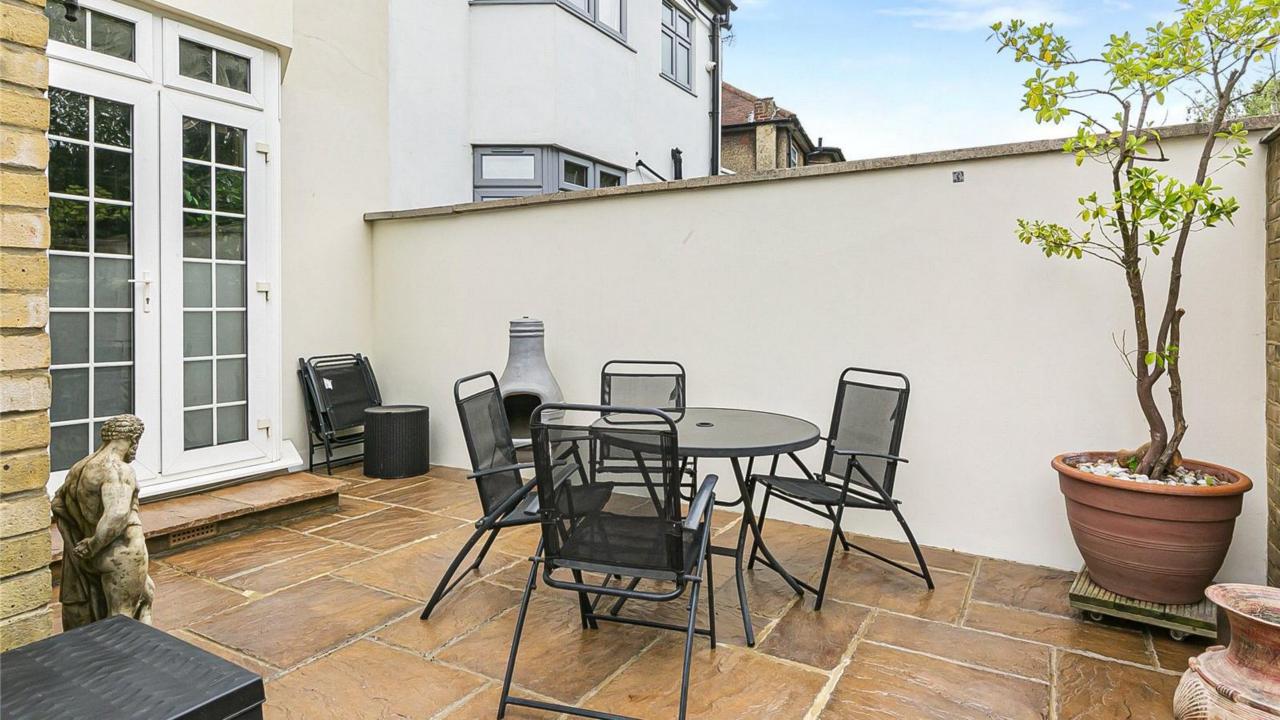

Outside, the rear of the property showcases a magnificent terrace with steps leading down to a beautifully landscaped garden—ideal for entertaining or relaxing. The front of the property offers a block-paved driveway providing ample offstreet parking for several vehicles and access to the garage.