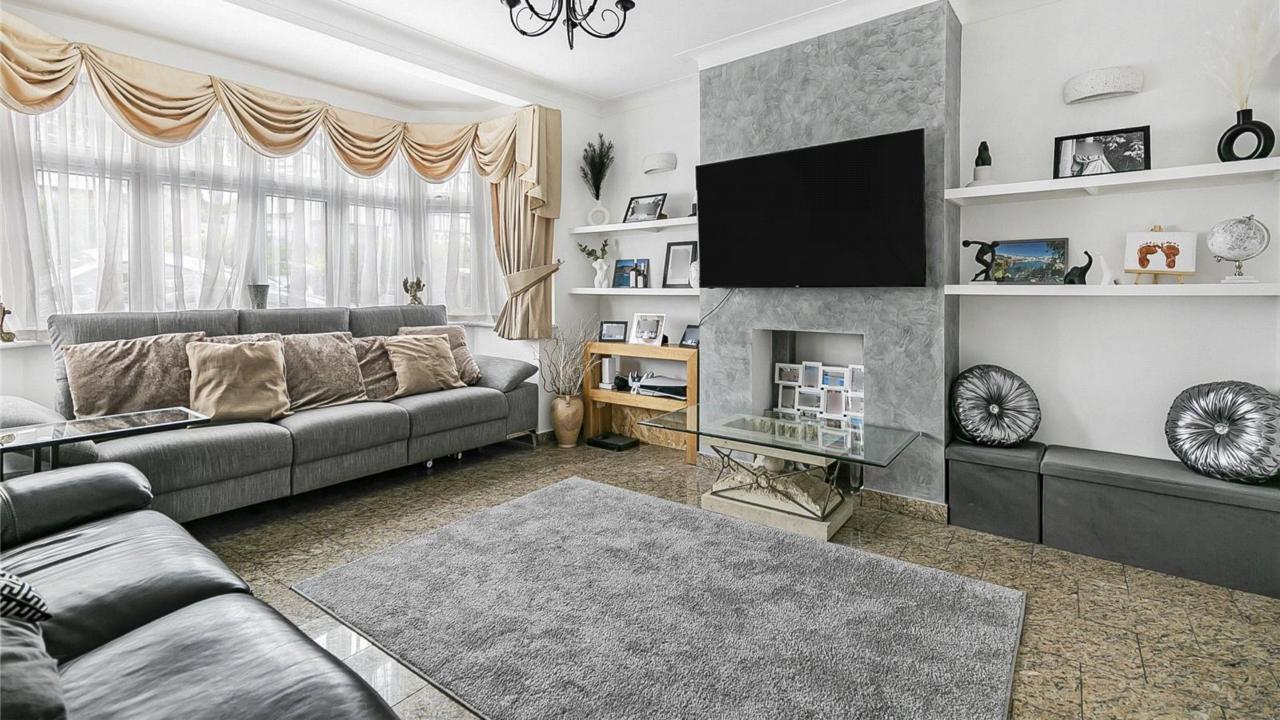

The ground floor features a welcoming lounge, a separate dining room, and kitchen area which leads to the morning room with views across the landscaped rear garden. Additional ground floor benefits include a utility room and a guest cloakroom.