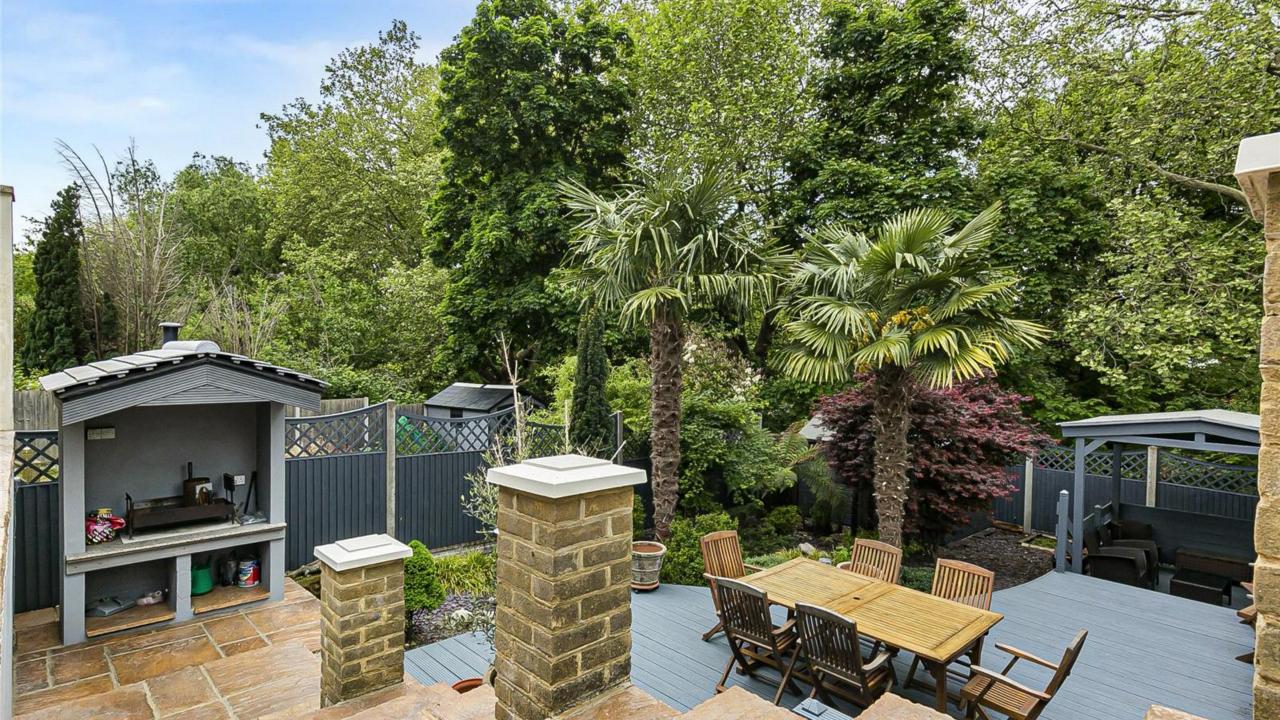

Outside, the rear of the property showcases a magnificent terrace with steps leading down to a beautifully landscaped garden—ideal for entertaining or relaxing. The front of the property offers a block-paved driveway providing ample offstreet parking for several vehicles and access to the garage.