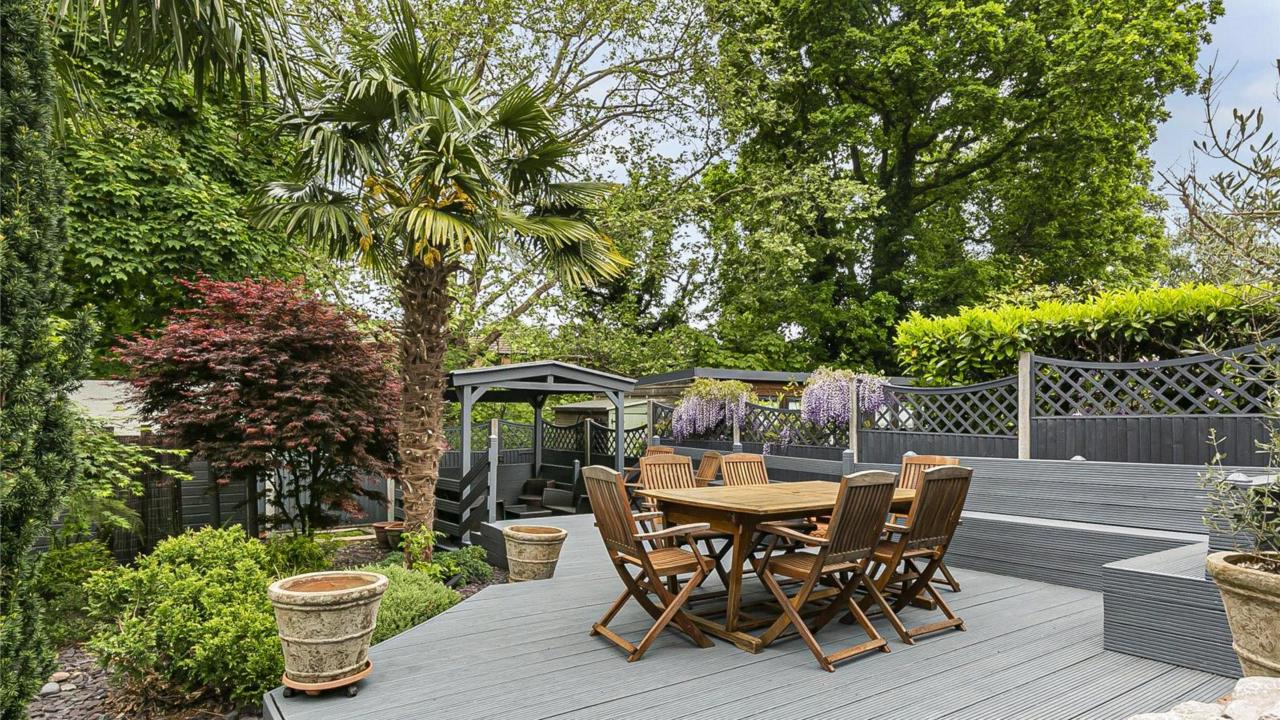

Outside, the rear of the property showcases a magnificent terrace with steps leading down to a beautifully landscaped garden—ideal for entertaining or relaxing. The front of the property offers a block-paved driveway providing ample offstreet parking for several vehicles and access to the garage.