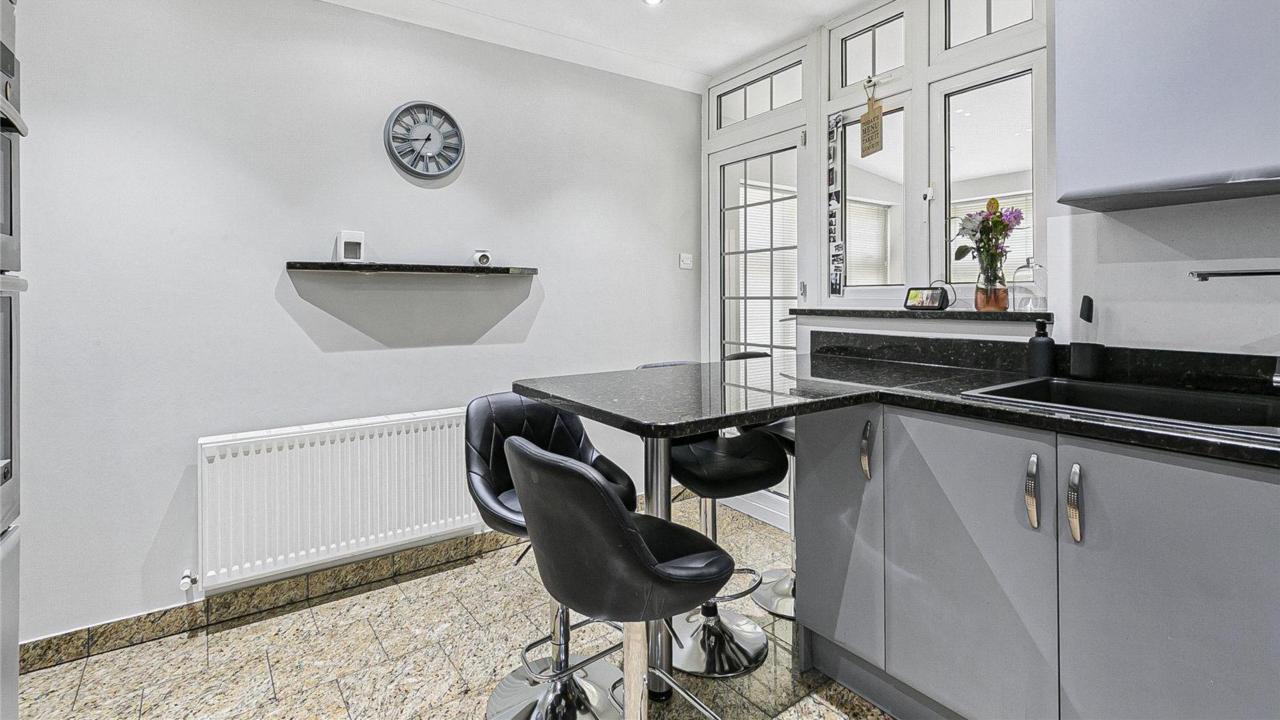

The ground floor features a welcoming lounge, a separate dining room, and kitchen area which leads to the morning room with views across the landscaped rear garden. Additional ground floor benefits include a utility room and a guest cloakroom.