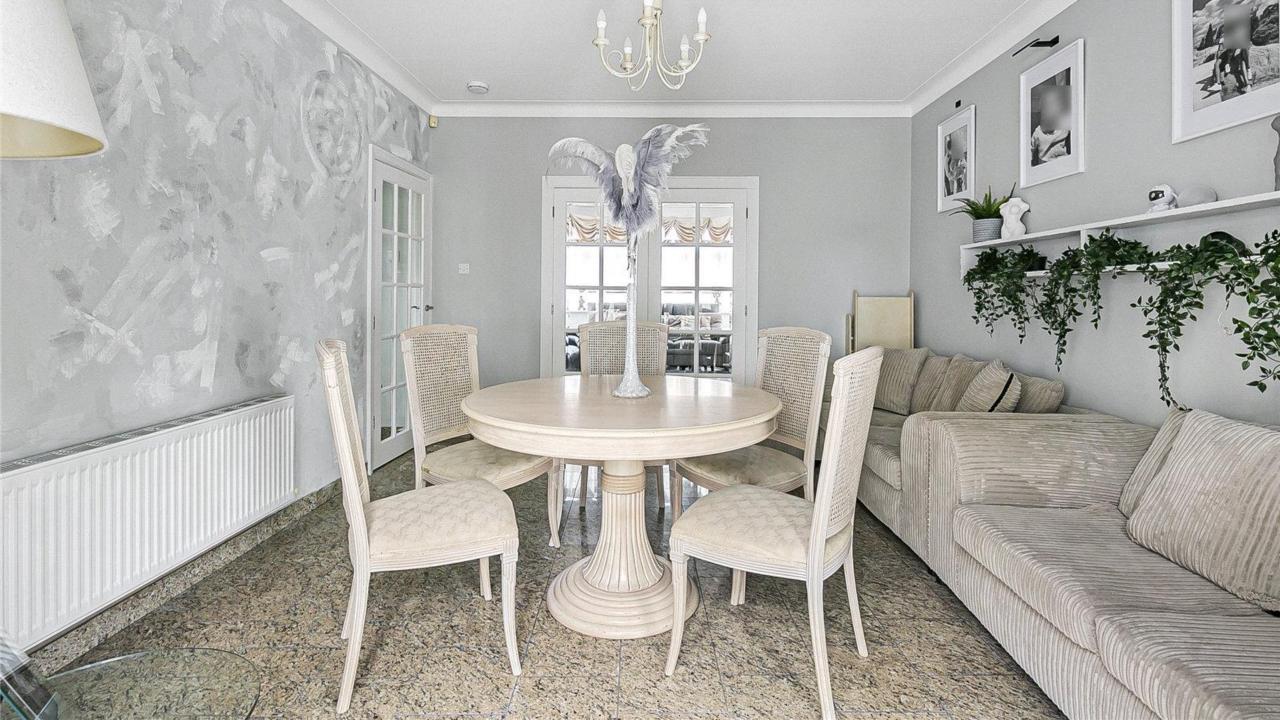

The ground floor features a welcoming lounge, a separate dining room, and kitchen area which leads to the morning room with views across the landscaped rear garden. Additional ground floor benefits include a utility room and a guest cloakroom.