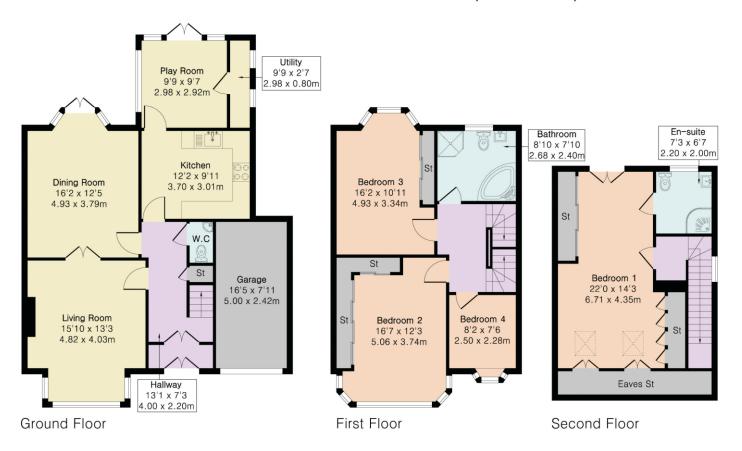

The ground floor features a welcoming lounge, a separate dining room, and kitchen area which leads to the morning room with views across the landscaped rear garden. Additional ground floor benefits include a utility room and a guest cloakroom.

Upstairs, the first floor offers three generously sized bedrooms and a stylish family bathroom. The principal bedroom occupies the second floor and boasts built-in His and Her's wardrobes, a modern en-suite shower room and built in storage in the eaves.

Outside, the rear of the property showcases a magnificent terrace with steps leading down to a beautifully landscaped garden—ideal for entertaining or relaxing. The front of the property offers a block-paved driveway providing ample offstreet parking for several vehicles and access to the garage.

## Approximate Gross Internal Area 1863 sq ft - 173 sq m

Ground Floor Area 895 sq ft - 83 sq m First Floor Area 589 sq ft - 55 sq m Second Floor Area 379 sq ft - 35 sq m