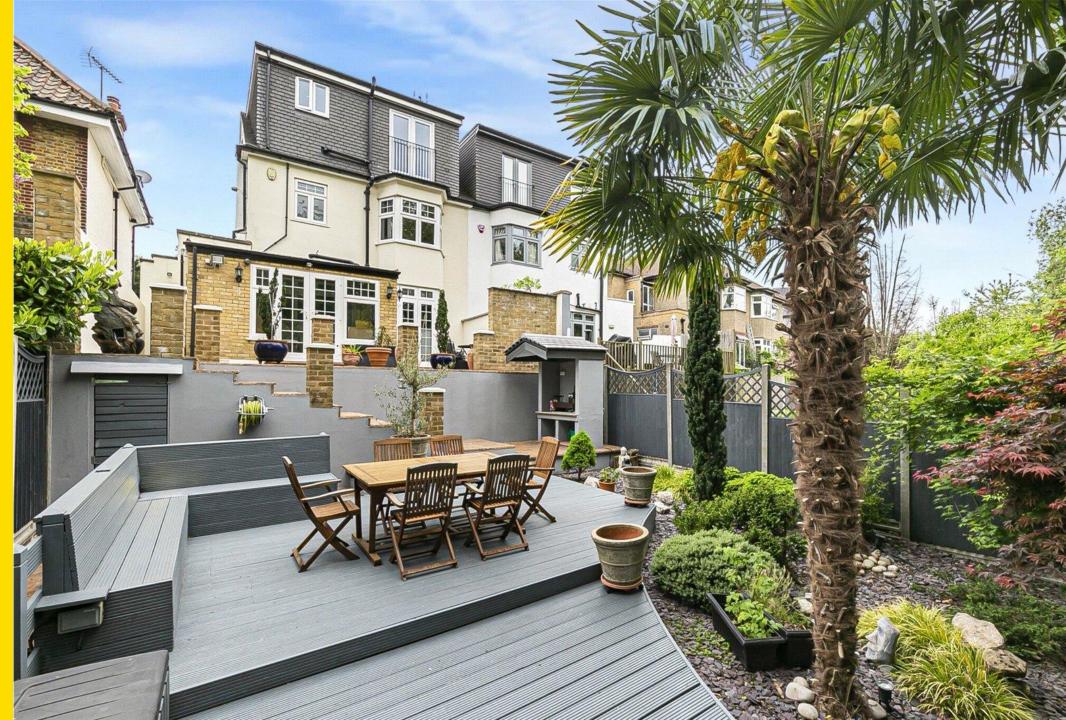

Outside, the rear of the property showcases a magnificent terrace with steps leading down to a beautifully landscaped garden—ideal for entertaining or relaxing. The front of the property offers a block-paved driveway providing ample offstreet parking for several vehicles and access to the garage.