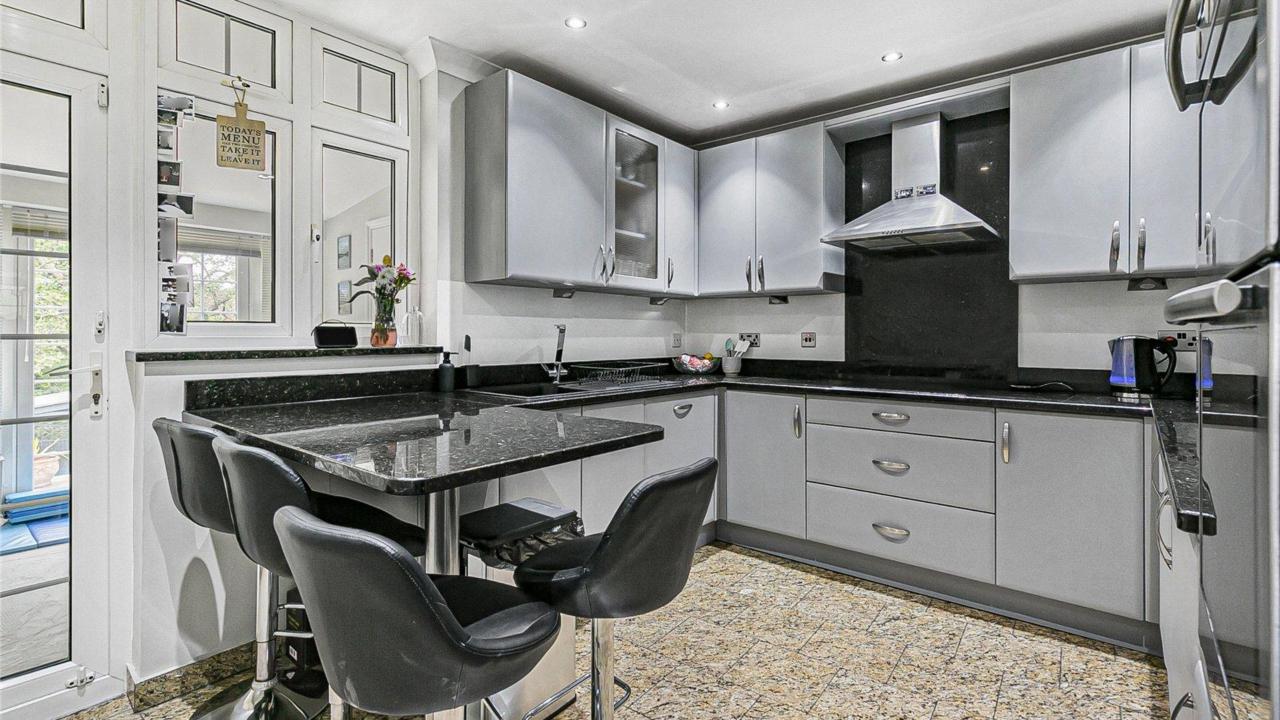

The ground floor features a welcoming lounge, a separate dining room, and kitchen area which leads to the morning room with views across the landscaped rear garden. Additional ground floor benefits include a utility room and a guest cloakroom.