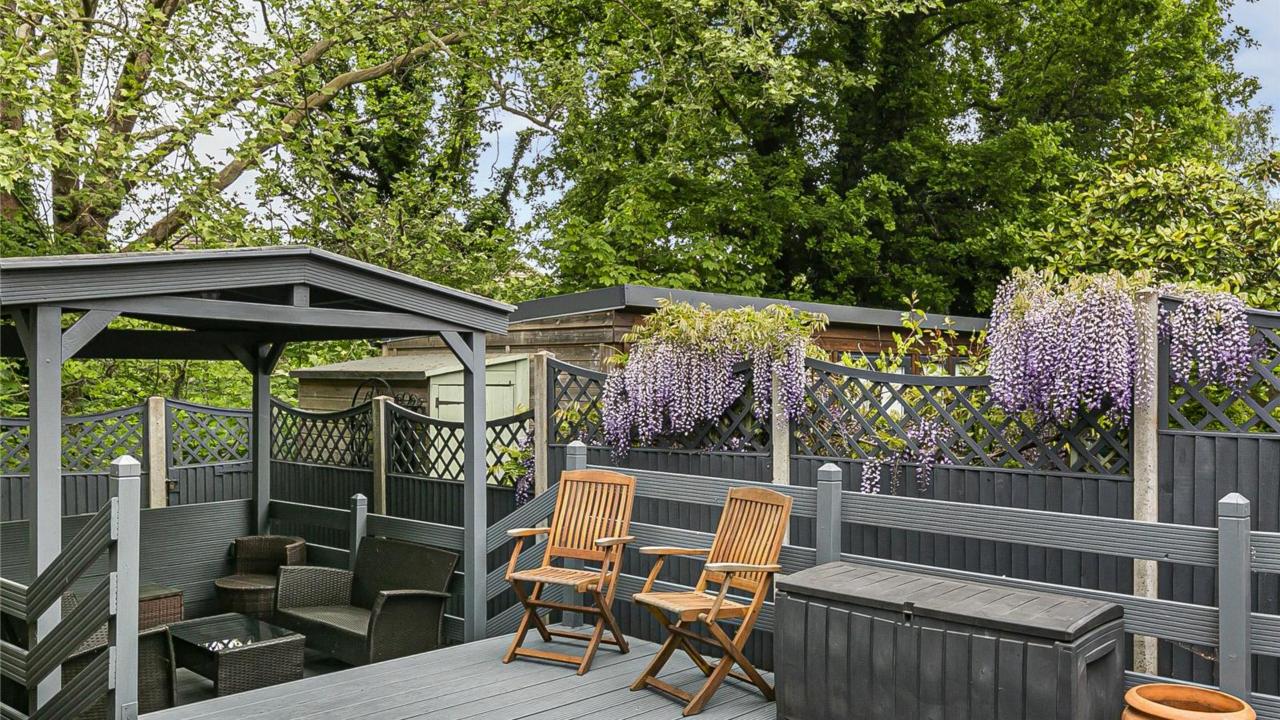

Outside, the rear of the property showcases a magnificent terrace with steps leading down to a beautifully landscaped garden—ideal for entertaining or relaxing. The front of the property offers a block-paved driveway providing ample offstreet parking for several vehicles and access to the garage.