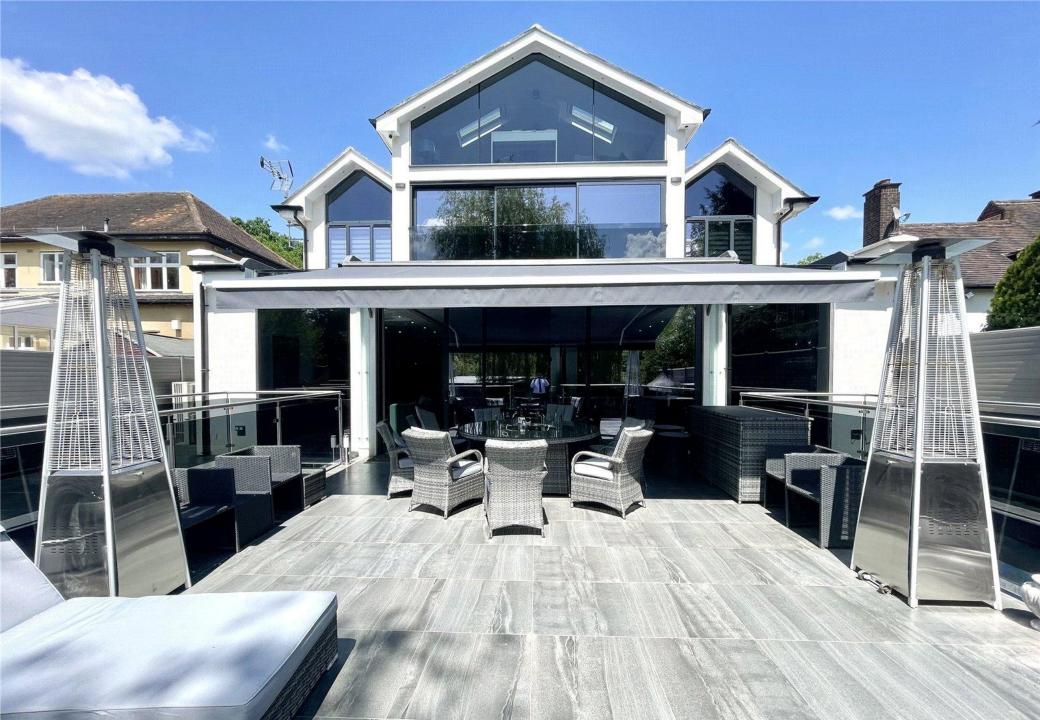

Waggon Road Hadley Wood, EN4 OHL

An Architectural Gem in Hadley Wood, A Masterpiece of Modern Luxury and Elegance

Nestled along one of Hadley Wood's most prestigious and picturesque tree-lined country roads, this exceptional contemporary family residence offers an exquisite fusion of architectural brilliance, refined luxury, and everyday comfort.

The expansive reception area, enjoying a southerly aspect and floor-to-ceiling glazing, is bathed in natural light throughout the day. Ideal for both everyday living and elegant entertaining, the space flows seamlessly into the beautifully landscaped rear garden - an idyllic setting for alfresco dining and summer gatherings.

Further ground floor highlights include a state-of-the-art cinema room, a versatile studio or home office, and a tastefully appointed guest cloakroom.