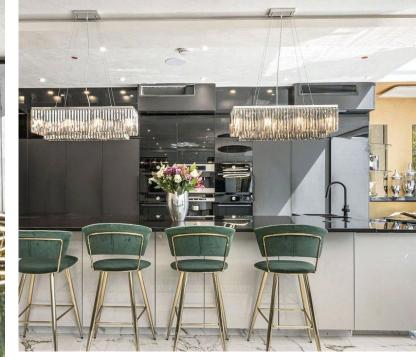

At the heart of the property lies a stunning open-plan kitchen and reception space. The sleek, modern kitchen is equipped with premium integrated appliances, a striking central island with wine fridge, and a stylish breakfast bar - perfect for morning routines or relaxed evenings. Adjoining this is a discreet, well-equipped utility room providing further storage and appliance space.

The expansive reception area, enjoying a southerly aspect and floor-to-ceiling glazing, is bathed in natural light throughout the day. Ideal for both everyday living and elegant entertaining, the space flows seamlessly into the beautifully landscaped rear garden - an idyllic setting for alfresco dining and summer gatherings.