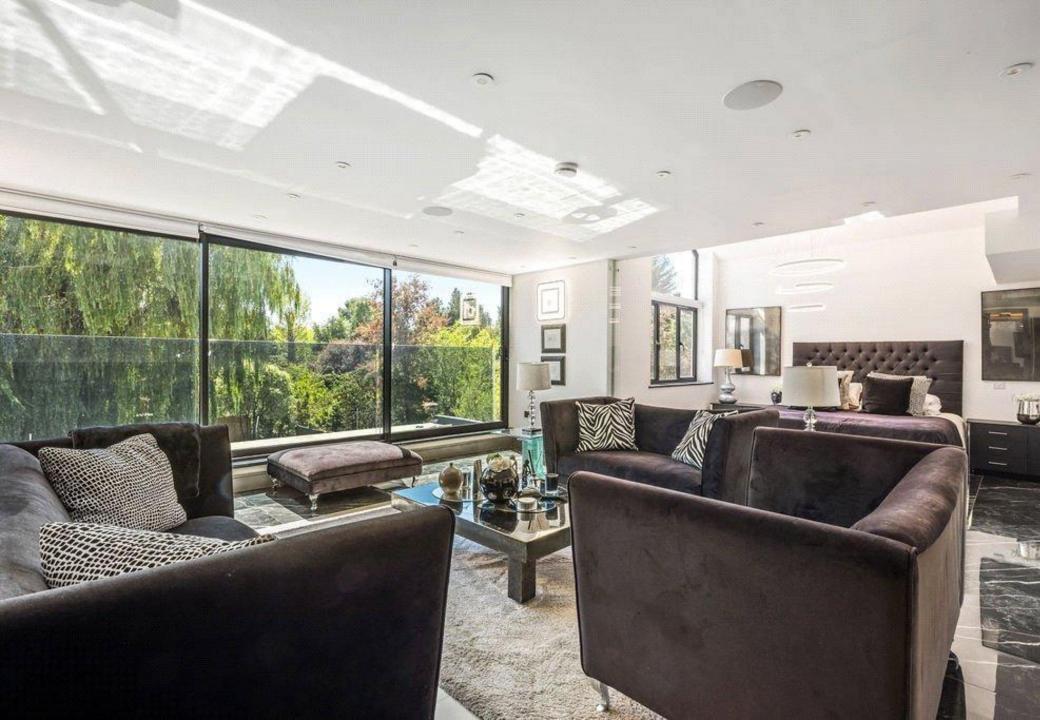

At the heart of the property lies a stunning open-plan kitchen and reception space. The sleek, modern kitchen is equipped with premium integrated appliances, a striking central island with wine fridge, and a stylish breakfast bar - perfect for morning routines or relaxed evenings. Adjoining this is a discreet, well-equipped utility room providing further storage and appliance space.

The expansive reception area, enjoying a southerly aspect and floor-to-ceiling glazing, is bathed in natural light throughout the day. Ideal for both everyday living and elegant entertaining, the space flows seamlessly into the beautifully landscaped rear garden - an idyllic setting for alfresco dining and summer gatherings.