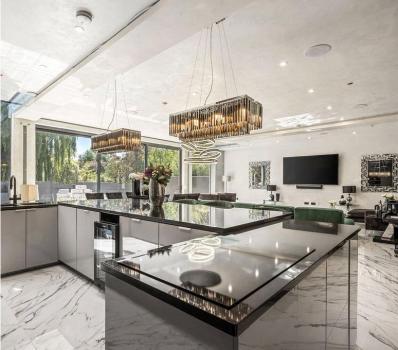

At the heart of the property lies a stunning open-plan kitchen and reception space. The sleek, modern kitchen is equipped with premium integrated appliances, a striking central island with wine fridge, and a stylish breakfast bar - perfect for morning routines or relaxed evenings. Adjoining this is a discreet, well-equipped utility room providing further storage and appliance space.

The expansive reception area, enjoying a southerly aspect and floor-to-ceiling glazing, is bathed in natural light throughout the day. Ideal for both everyday living and elegant entertaining, the space flows seamlessly into the beautifully landscaped rear garden - an idyllic setting for alfresco dining and summer gatherings.