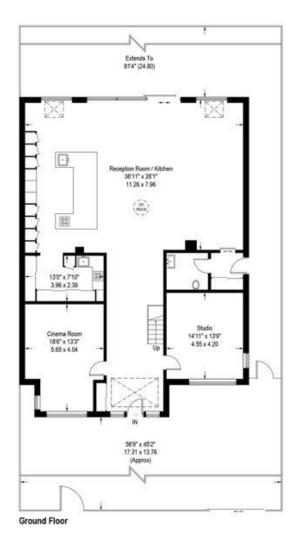

## **Ground Floor – Where Grand Design Meets Everyday Functionality**

On entering the dramatic double-height entrance hall, you are immediately struck by a sense of scale and calm sophistication. Bespoke finishes and clean architectural lines set the tone for the home's refined interior.

At the heart of the property lies a stunning open-plan kitchen and reception space. The sleek, modern kitchen is equipped with premium integrated appliances, a striking central island with wine fridge, and a stylish breakfast bar - perfect for morning routines or relaxed evenings. Adjoining this is a discreet, well-equipped utility room providing further storage and appliance space.

The expansive reception area, enjoying a southerly aspect and floor-to-ceiling glazing, is bathed in natural light throughout the day. Ideal for both everyday living and elegant entertaining, the space flows seamlessly into the beautifully landscaped rear garden - an idyllic setting for alfresco dining and summer gatherings.

Further ground floor highlights include a state-of-the-art cinema room, a versatile studio or home office, and a tastefully appointed guest cloakroom.

# Waggon Road, EN4

Approximate Gross Internal Area = 4803 sq ft / 446.2 sq m (Excluding Void)

Illustration for identification purposes only, measurements are approximate, not to scale. (ID888053)

Tel: 0208 440 9797