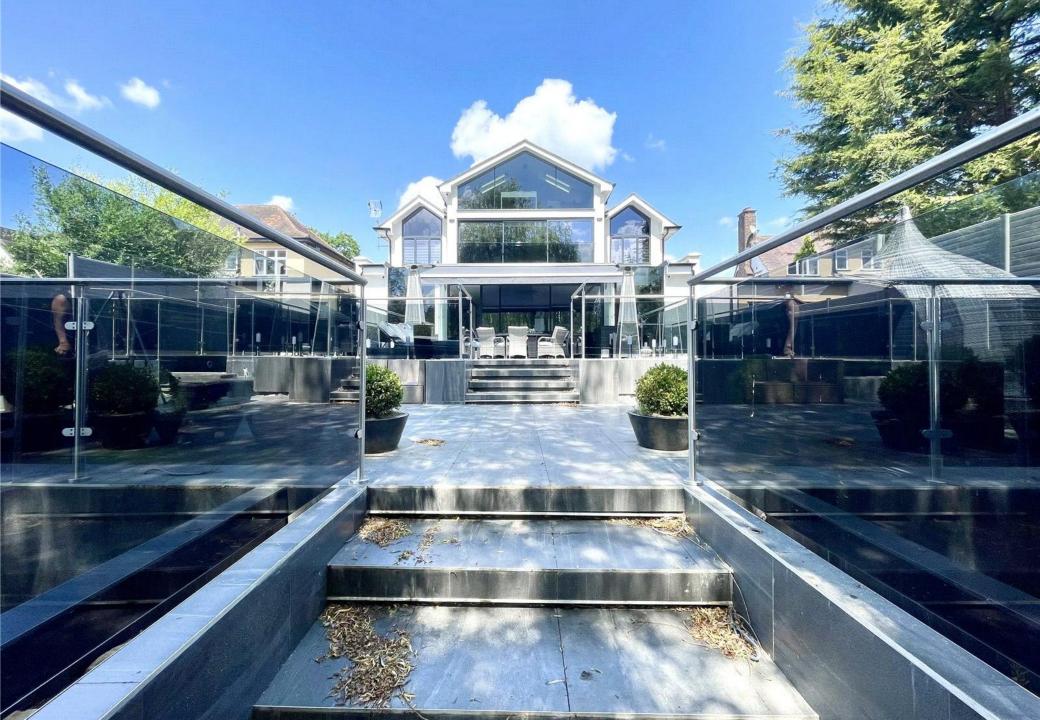

The expansive reception area, enjoying a southerly aspect and floor-to-ceiling glazing, is bathed in natural light throughout the day. Ideal for both everyday living and elegant entertaining, the space flows seamlessly into the beautifully landscaped rear garden - an idyllic setting for alfresco dining and summer gatherings.