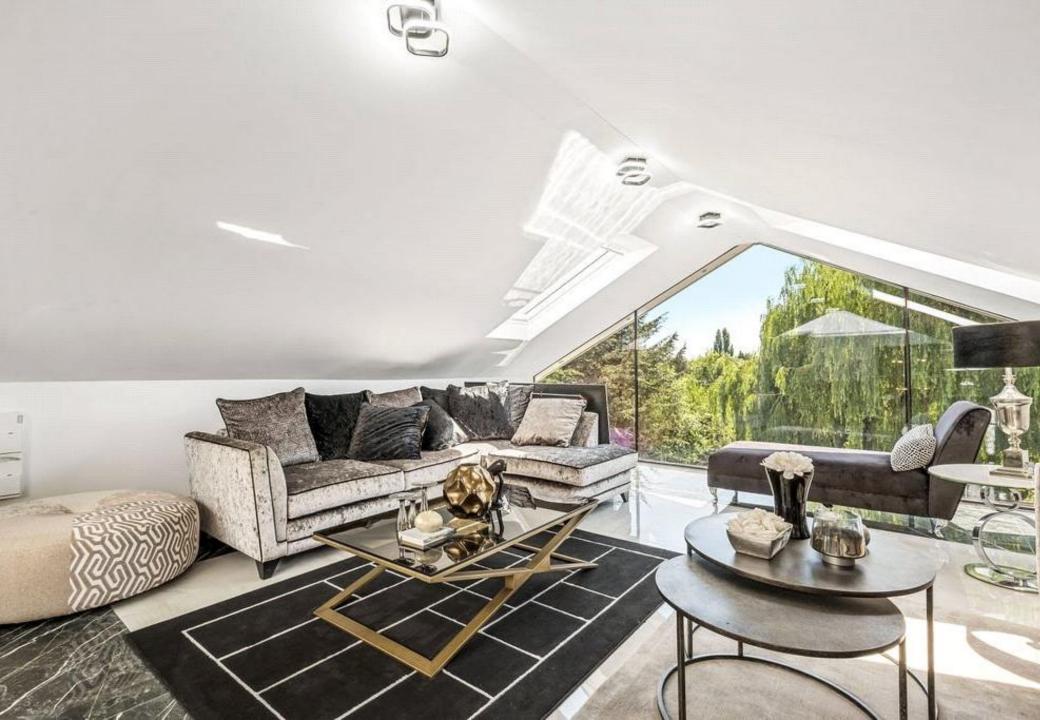

#### Second Floor – Light-Filled Leisure and Versatility

The top floor houses two additional spacious bedroom suites, each with its own en-suite and dressing area. A generous, light-filled family or reception room completes this level, enhanced by skylights and floor-to-ceiling windows—providing a peaceful retreat for relaxation, recreation or family time.