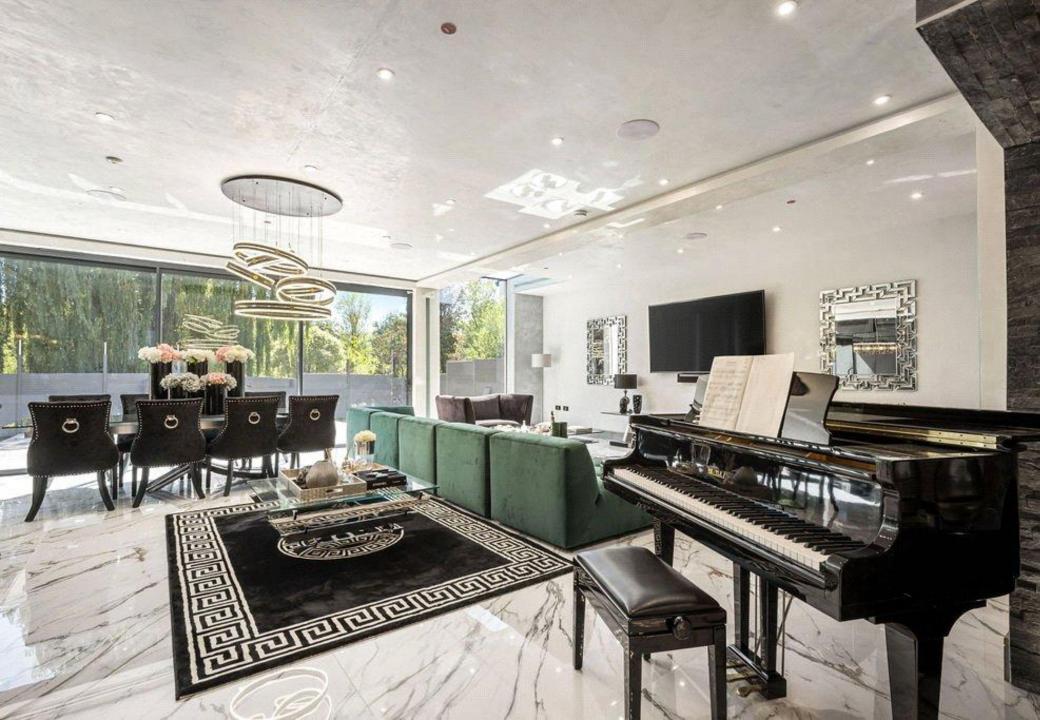

The expansive reception area, enjoying a southerly aspect and floor-to-ceiling glazing, is bathed in natural light throughout the day. Ideal for both everyday living and elegant entertaining, the space flows seamlessly into the beautifully landscaped rear garden - an idyllic setting for alfresco dining and summer gatherings.