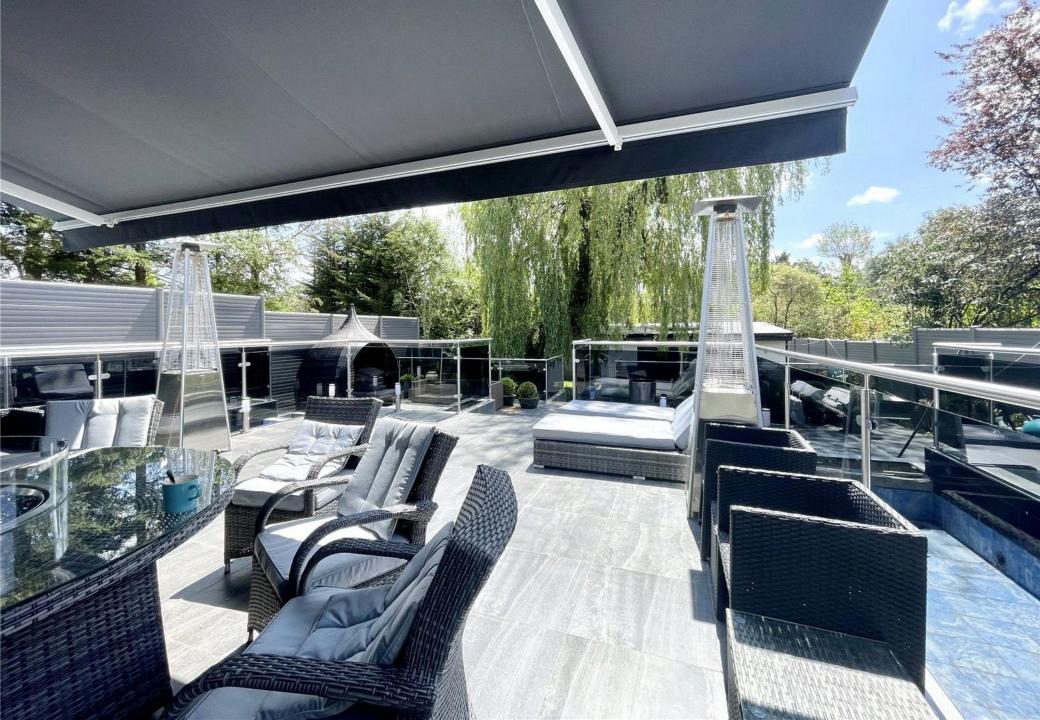

The expansive reception area, enjoying a southerly aspect and floor-to-ceiling glazing, is bathed in natural light throughout the day. Ideal for both everyday living and elegant entertaining, the space flows seamlessly into the beautifully landscaped rear garden - an idyllic setting for alfresco dining and summer gatherings.

Further ground floor highlights include a state-of-the-art cinema room, a versatile studio or home office, and a tastefully appointed guest cloakroom.