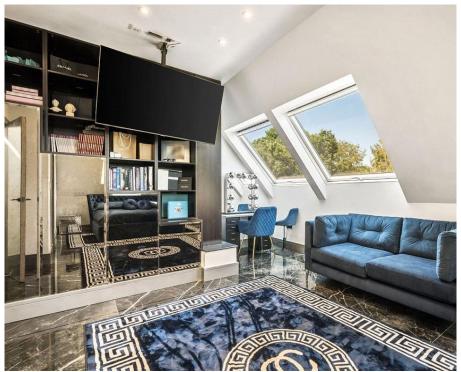

#### Second Floor – Light-Filled Leisure and Versatility

The top floor houses two additional spacious bedroom suites, each with its own en-suite and dressing area. A generous, light-filled family or reception room completes this level, enhanced by skylights and floor-to-ceiling windows—providing a peaceful retreat for relaxation, recreation or family time.