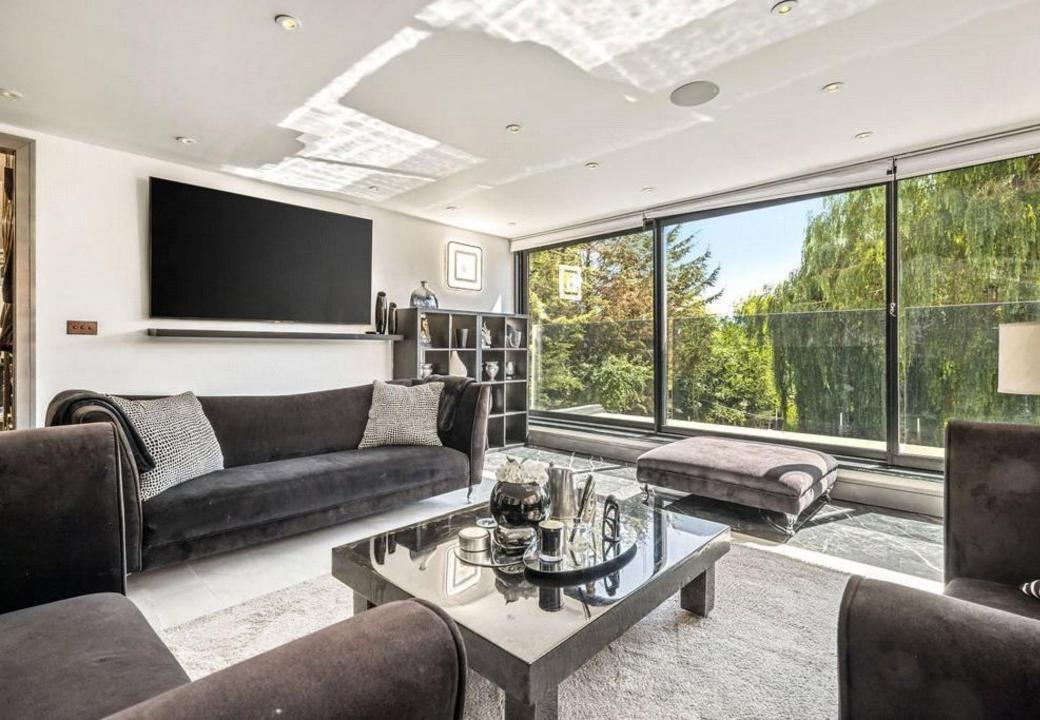

The expansive reception area, enjoying a southerly aspect and floor-to-ceiling glazing, is bathed in natural light throughout the day. Ideal for both everyday living and elegant entertaining, the space flows seamlessly into the beautifully landscaped rear garden - an idyllic setting for alfresco dining and summer gatherings.

Further ground floor highlights include a state-of-the-art cinema room, a versatile studio or home office, and a tastefully appointed guest cloakroom.