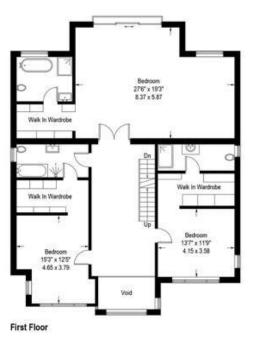

#### First Floor - Elegant Private Quarters

A striking staircase ascends to the first floor, where three luxurious bedroom suites await. Each enjoys its own en-suite bathroom and bespoke dressing room, offering privacy and indulgence in equal measure. The principal suite is a true sanctuary, featuring a Juliet balcony with tranquil views over the rear garden - perfect for a quiet morning coffee or sunset reflection.

# Waggon Road, EN4

Approximate Gross Internal Area = 4803 sq ft / 446.2 sq m (Excluding Void)

Illustration for identification purposes only, measurements are approximate, not to scale. (ID888053)

Tel: 0208 440 9797