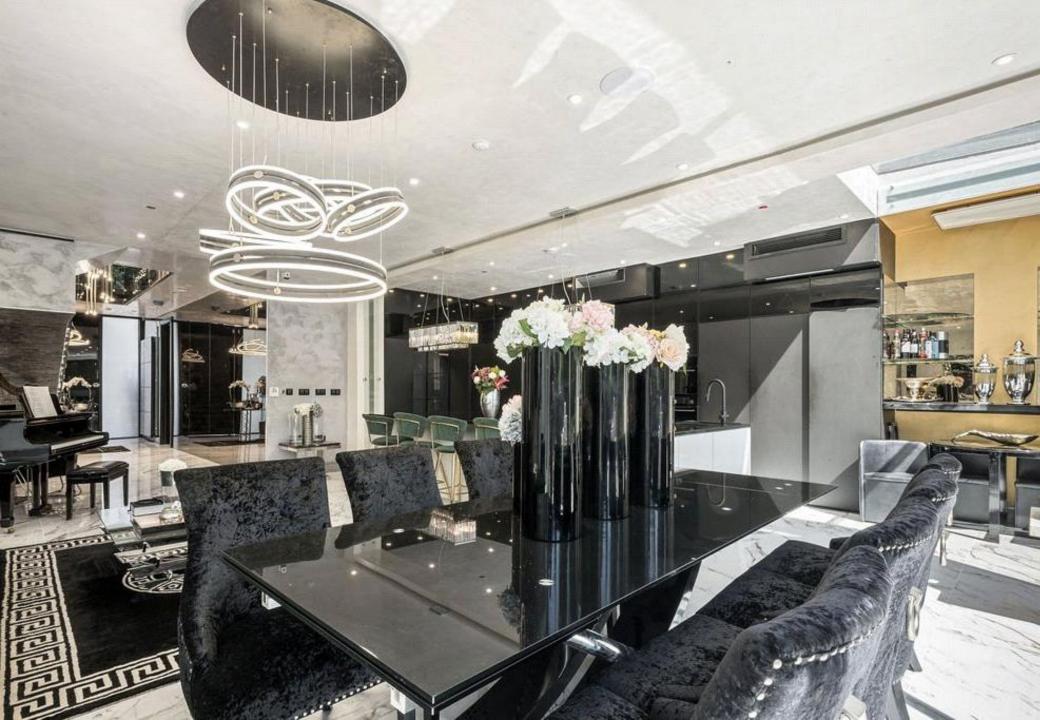

At the heart of the property lies a stunning open-plan kitchen and reception space. The sleek, modern kitchen is equipped with premium integrated appliances, a striking central island with wine fridge, and a stylish breakfast bar - perfect for morning routines or relaxed evenings. Adjoining this is a discreet, well-equipped utility room providing further storage and appliance space.

The expansive reception area, enjoying a southerly aspect and floor-to-ceiling glazing, is bathed in natural light throughout the day. Ideal for both everyday living and elegant entertaining, the space flows seamlessly into the beautifully landscaped rear garden - an idyllic setting for alfresco dining and summer gatherings.