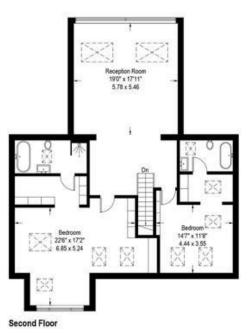

#### Second Floor – Light-Filled Leisure and Versatility

The top floor houses two additional spacious bedroom suites, each with its own en-suite and dressing area. A generous, light-filled family or reception room completes this level, enhanced by skylights and floor-to-ceiling windows—providing a peaceful retreat for relaxation, recreation or family time.

# Waggon Road, EN4

Approximate Gross Internal Area = 4803 sq ft / 446.2 sq m (Excluding Void)

Illustration for identification purposes only, measurements are approximate, not to scale. (ID888053)

Tel: 0208 440 9797