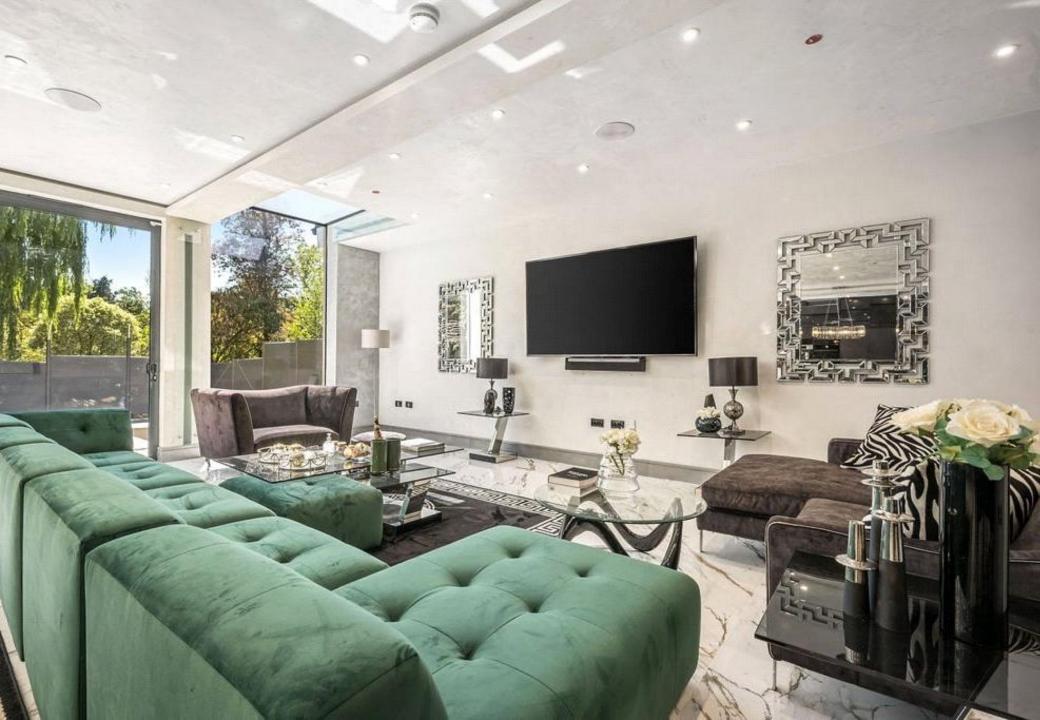

The expansive reception area, enjoying a southerly aspect and floor-to-ceiling glazing, is bathed in natural light throughout the day. Ideal for both everyday living and elegant entertaining, the space flows seamlessly into the beautifully landscaped rear garden - an idyllic setting for alfresco dining and summer gatherings.