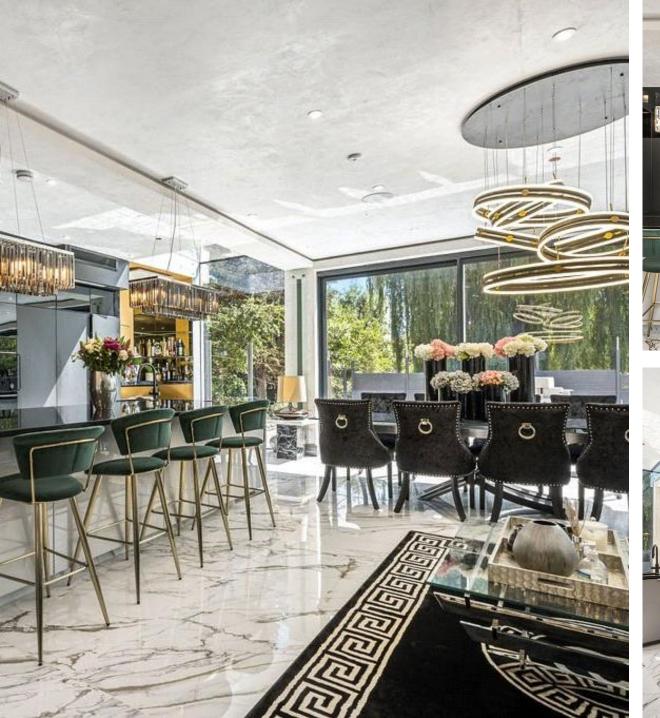

At the heart of the property lies a stunning open-plan kitchen and reception space. The sleek, modern kitchen is equipped with premium integrated appliances, a striking central island with wine fridge, and a stylish breakfast bar - perfect for morning routines or relaxed evenings. Adjoining this is a discreet, well-equipped utility room providing further storage and appliance space.

The expansive reception area, enjoying a southerly aspect and floor-to-ceiling glazing, is bathed in natural light throughout the day. Ideal for both everyday living and elegant entertaining, the space flows seamlessly into the beautifully landscaped rear garden - an idyllic setting for alfresco dining and summer gatherings.