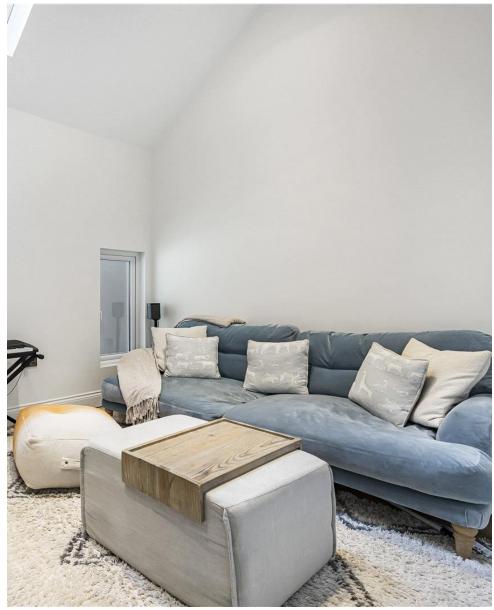

Boasting over 3,200 sq ft of internal space, the home features three bright and versatile reception rooms, ideal for entertaining and everyday living. A bespoke kitchen/breakfast room flows seamlessly into a formal dining space that overlooks the landscaped garden, while the main lounge is centred around a contemporary gas fireplace, adding warmth and character.