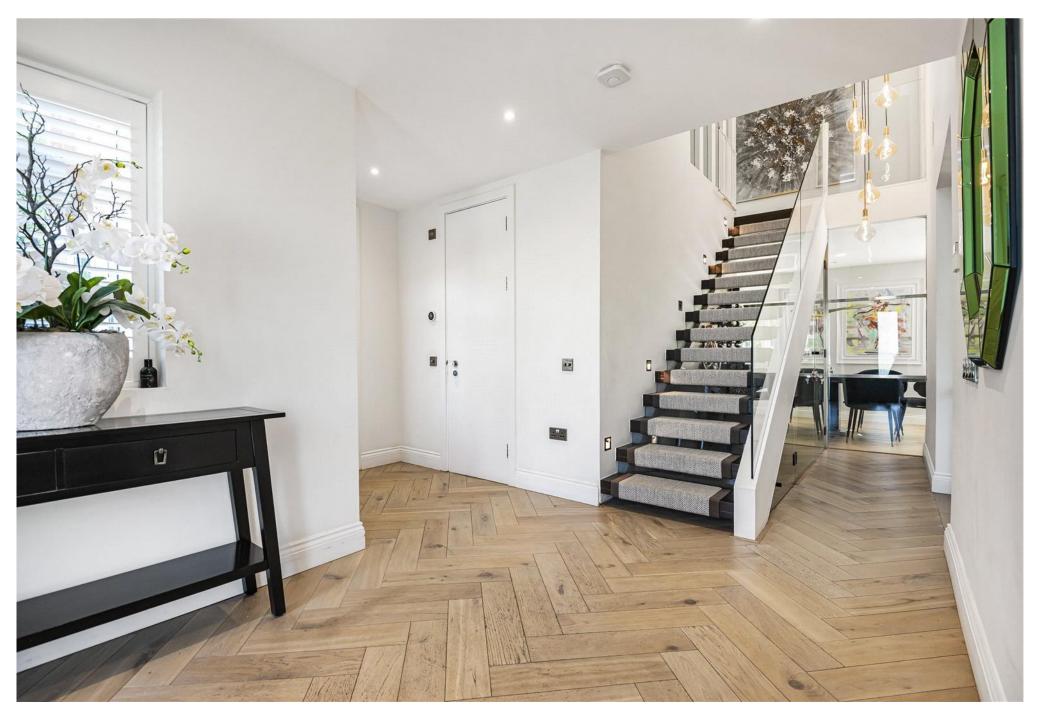

Boasting over 3,200 sq ft of internal space, the home features three bright and versatile reception rooms, ideal for entertaining and everyday living. A bespoke kitchen/breakfast room flows seamlessly into a formal dining space that overlooks the landscaped garden, while the main lounge is centred around a contemporary gas fireplace, adding warmth and character.