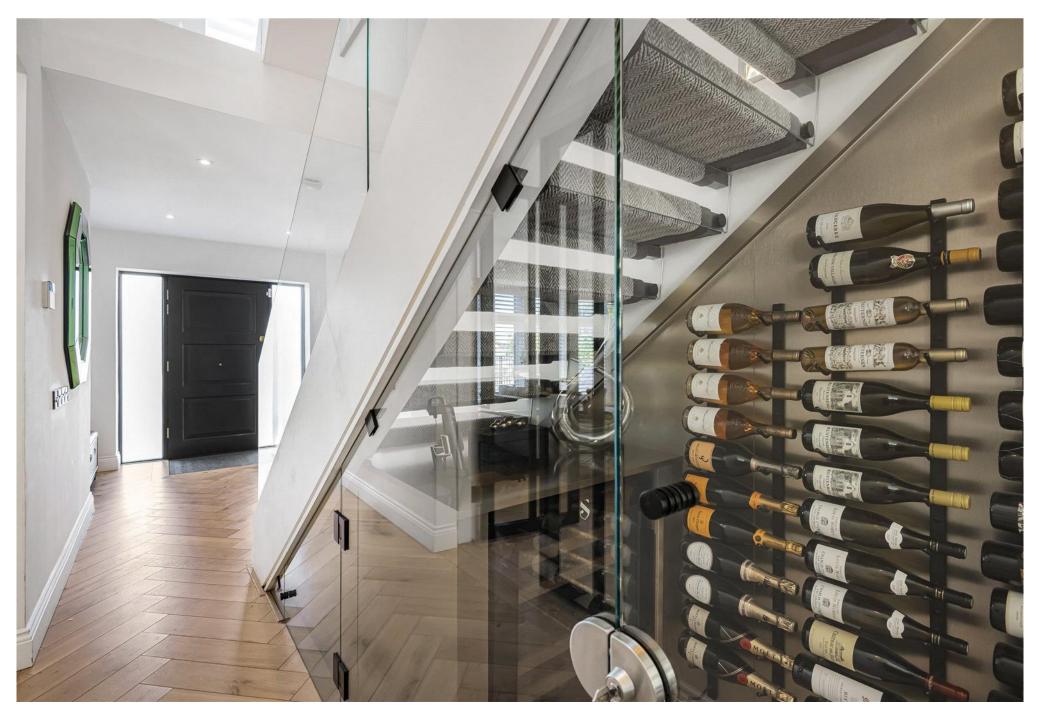

Upstairs, five generously proportioned bedrooms are arranged across two floors, including a luxurious principal suite with a walk-in dressing area and en suite bathroom. All three bathrooms are finished to a high specification. Additional highlights include a fully integrated smart system, a temperature-controlled wine cellar, and ample built-in storage.