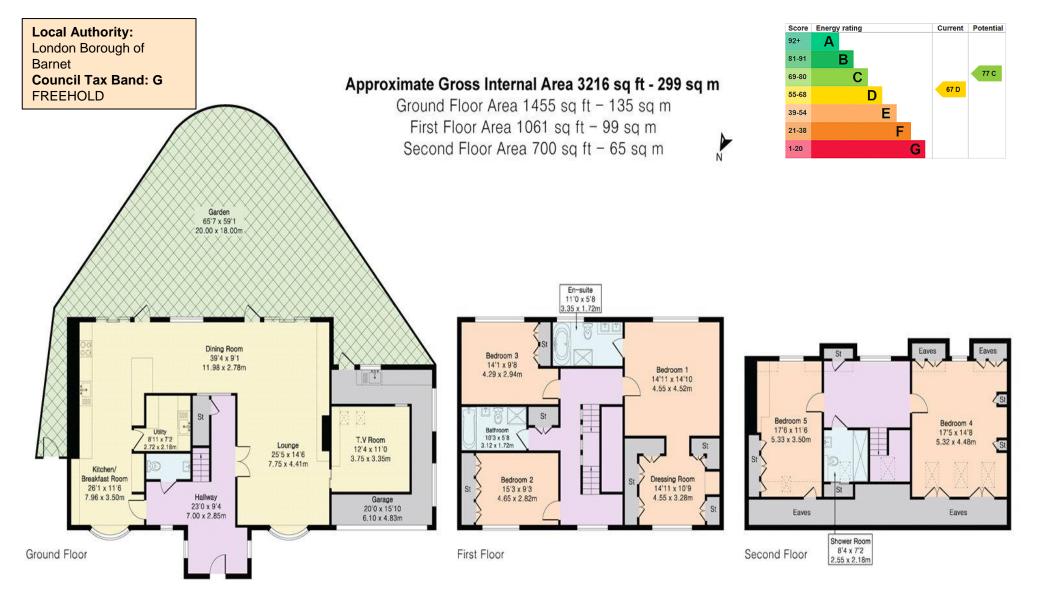

Boasting over 3,200 sq ft of internal space, the home features three bright and versatile reception rooms, ideal for entertaining and everyday living. A bespoke kitchen/breakfast room flows seamlessly into a formal dining space that overlooks the landscaped garden, while the main lounge is centred around a contemporary gas fireplace, adding warmth and character.

Upstairs, five generously proportioned bedrooms are arranged across two floors, including a luxurious principal suite with a walk-in dressing area and en suite bathroom. All three bathrooms are finished to a high specification. Additional highlights include a fully integrated smart system, a temperature-controlled wine cellar, and ample built-in storage.