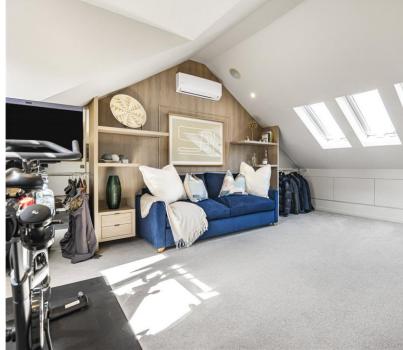

Boasting over 3,200 sq ft of internal space, the home features three bright and versatile reception rooms, ideal for entertaining and everyday living. A bespoke kitchen/breakfast room flows seamlessly into a formal dining space that overlooks the landscaped garden, while the main lounge is centred around a contemporary gas fireplace, adding warmth and character.