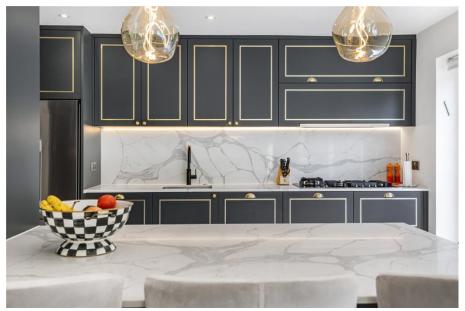

Boasting over 3,200 sq ft of internal space, the home features three bright and versatile reception rooms, ideal for entertaining and everyday living. A bespoke kitchen/breakfast room flows seamlessly into a formal dining space that overlooks the landscaped garden, while the main lounge is centred around a contemporary gas fireplace, adding warmth and character.