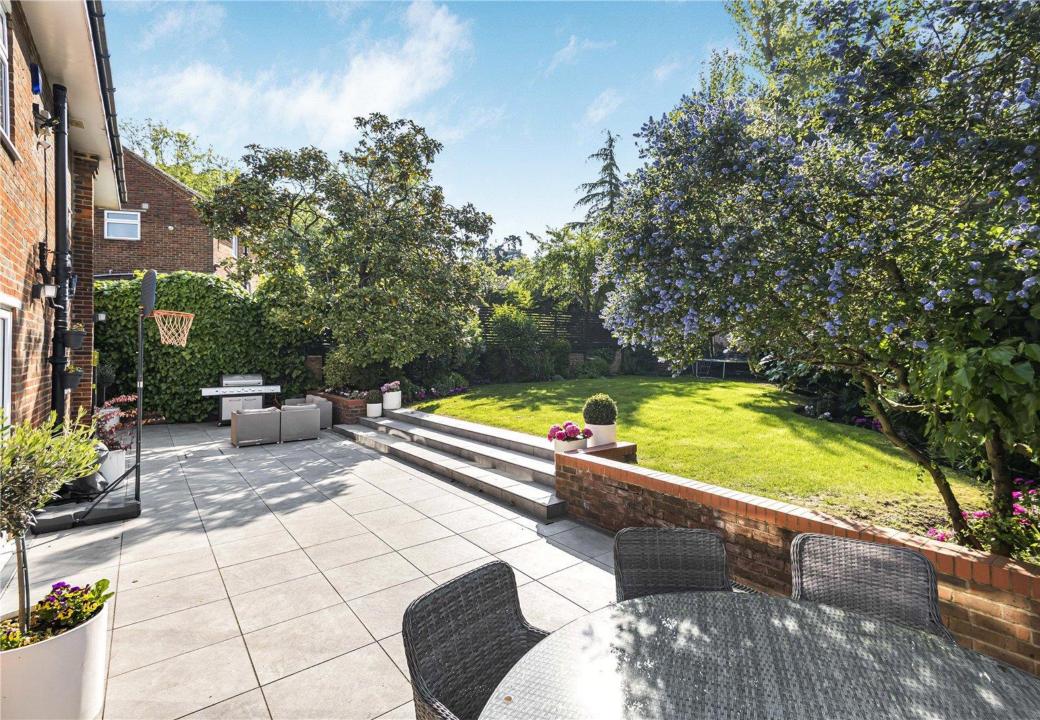

The home is approached via a carriage driveway providing secure off-street parking and access to a large garage. To the rear, a beautifully landscaped garden offers a tranquil setting for outdoor entertaining or family relaxation.