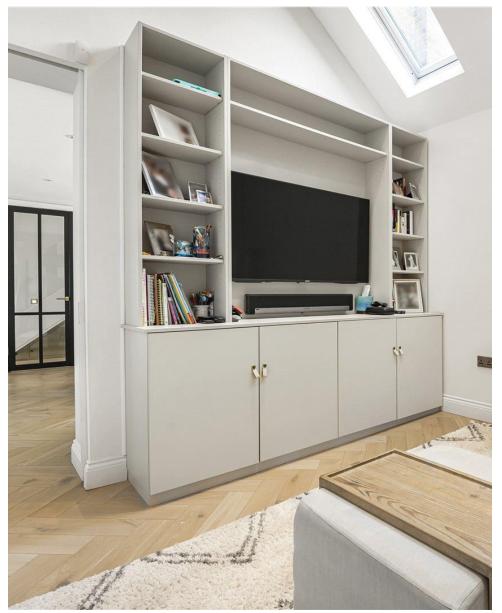

Boasting over 3,200 sq ft of internal space, the home features three bright and versatile reception rooms, ideal for entertaining and everyday living. A bespoke kitchen/breakfast room flows seamlessly into a formal dining space that overlooks the landscaped garden, while the main lounge is centred around a contemporary gas fireplace, adding warmth and character.