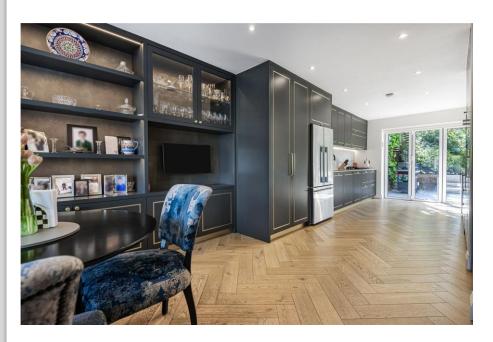

Boasting over 3,200 sq ft of internal space, the home features three bright and versatile reception rooms, ideal for entertaining and everyday living. A bespoke kitchen/breakfast room flows seamlessly into a formal dining space that overlooks the landscaped garden, while the main lounge is centred around a contemporary gas fireplace, adding warmth and character.