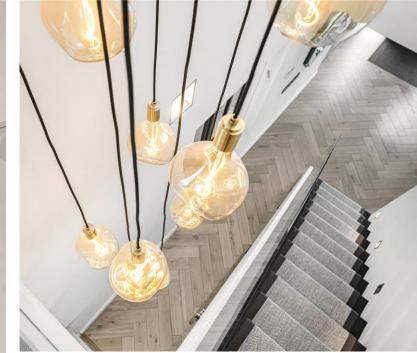

Boasting over 3,200 sq ft of internal space, the home features three bright and versatile reception rooms, ideal for entertaining and everyday living. A bespoke kitchen/breakfast room flows seamlessly into a formal dining space that overlooks the landscaped garden, while the main lounge is centred around a contemporary gas fireplace, adding warmth and character.