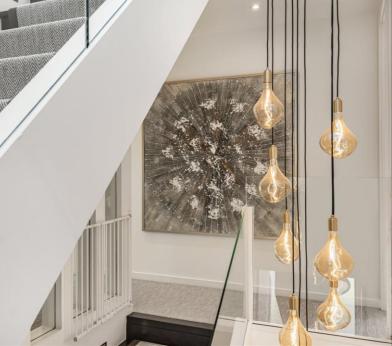

Boasting over 3,200 sq ft of internal space, the home features three bright and versatile reception rooms, ideal for entertaining and everyday living. A bespoke kitchen/breakfast room flows seamlessly into a formal dining space that overlooks the landscaped garden, while the main lounge is centred around a contemporary gas fireplace, adding warmth and character.