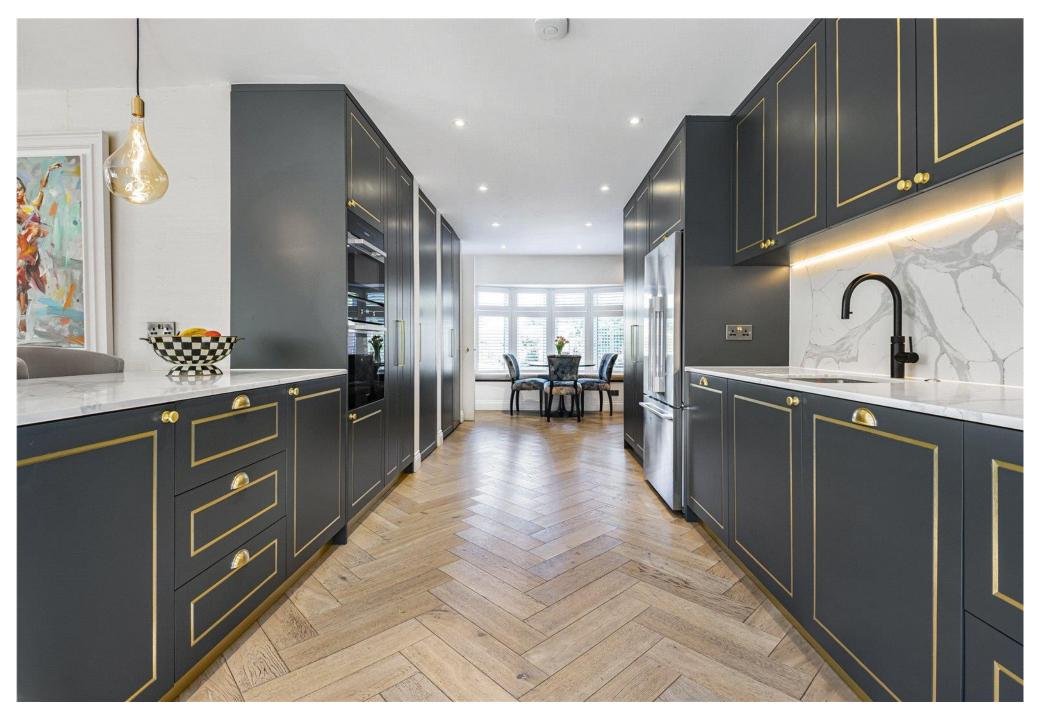

Boasting over 3,200 sq ft of internal space, the home features three bright and versatile reception rooms, ideal for entertaining and everyday living. A bespoke kitchen/breakfast room flows seamlessly into a formal dining space that overlooks the landscaped garden, while the main lounge is centred around a contemporary gas fireplace, adding warmth and character.