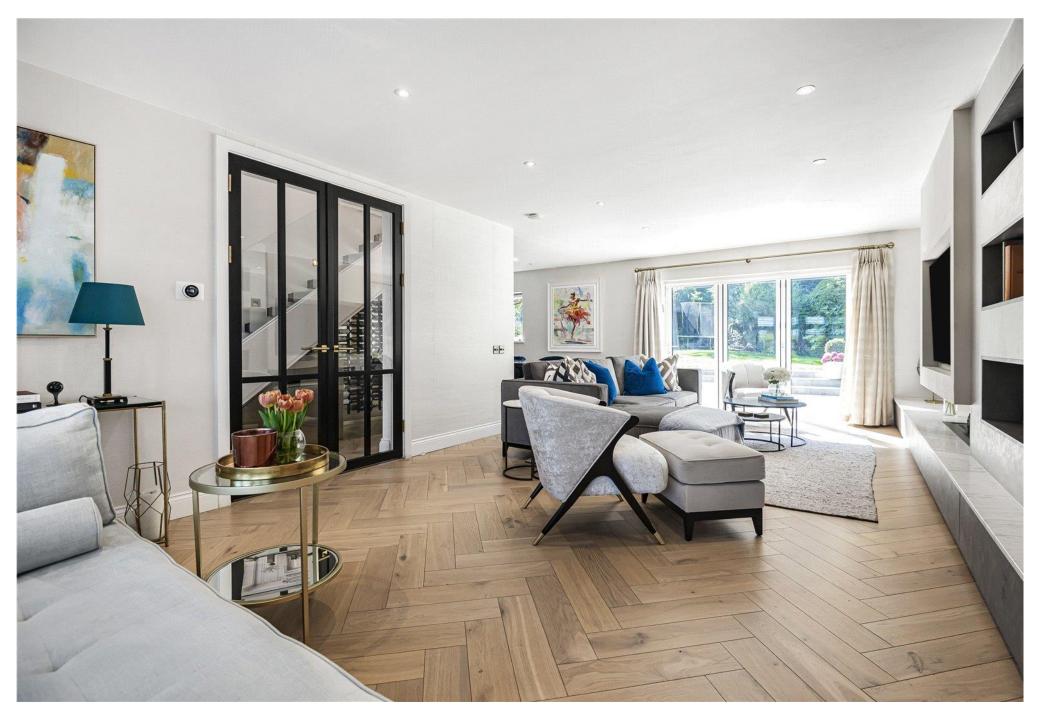

Boasting over 3,200 sq ft of internal space, the home features three bright and versatile reception rooms, ideal for entertaining and everyday living. A bespoke kitchen/breakfast room flows seamlessly into a formal dining space that overlooks the landscaped garden, while the main lounge is centred around a contemporary gas fireplace, adding warmth and character.