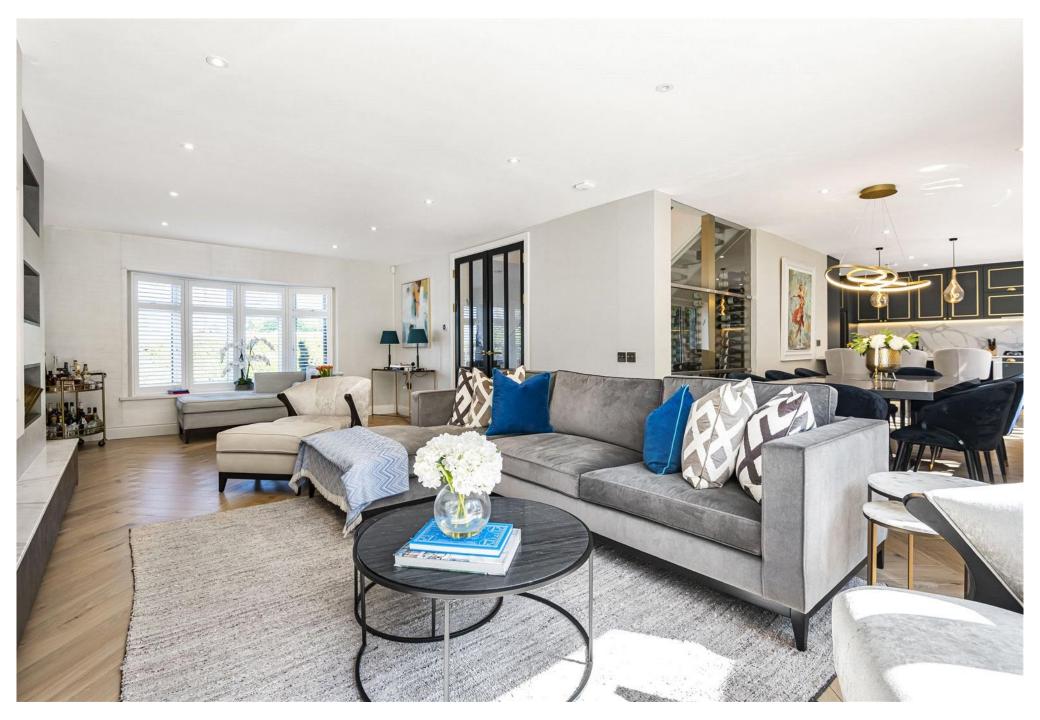

Boasting over 3,200 sq ft of internal space, the home features three bright and versatile reception rooms, ideal for entertaining and everyday living. A bespoke kitchen/breakfast room flows seamlessly into a formal dining space that overlooks the landscaped garden, while the main lounge is centred around a contemporary gas fireplace, adding warmth and character.