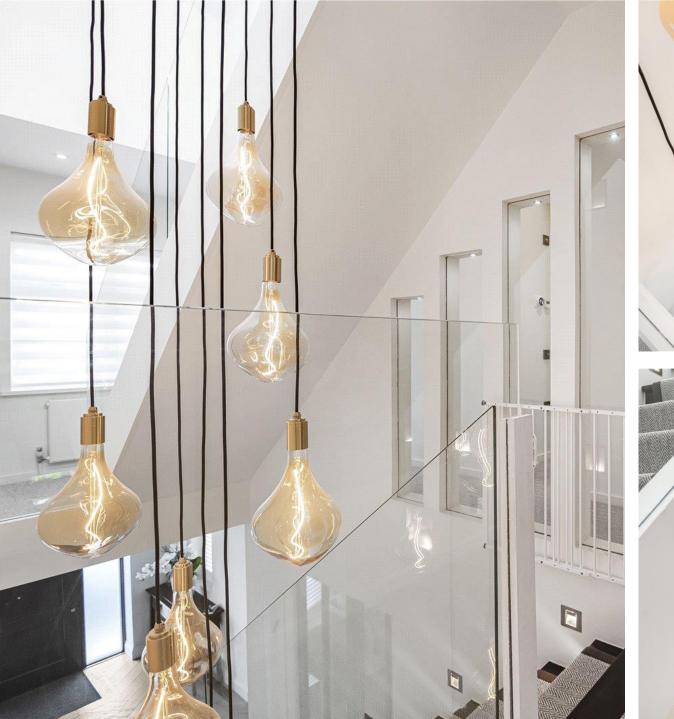

Boasting over 3,200 sq ft of internal space, the home features three bright and versatile reception rooms, ideal for entertaining and everyday living. A bespoke kitchen/breakfast room flows seamlessly into a formal dining space that overlooks the landscaped garden, while the main lounge is centred around a contemporary gas fireplace, adding warmth and character.