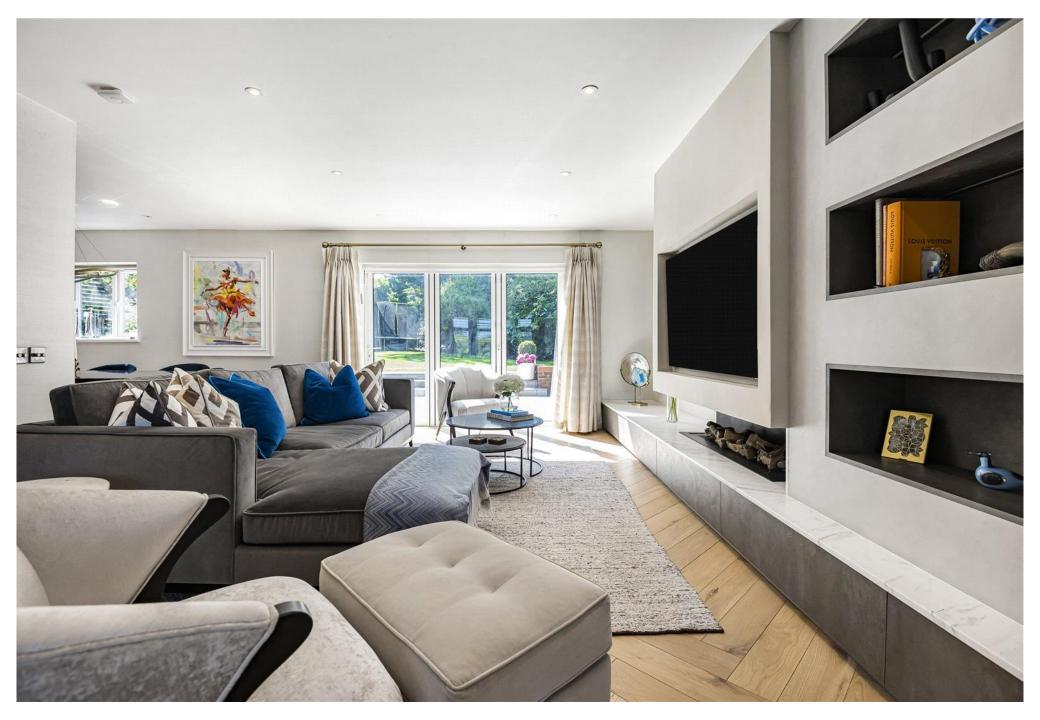

Boasting over 3,200 sq ft of internal space, the home features three bright and versatile reception rooms, ideal for entertaining and everyday living. A bespoke kitchen/breakfast room flows seamlessly into a formal dining space that overlooks the landscaped garden, while the main lounge is centred around a contemporary gas fireplace, adding warmth and character.