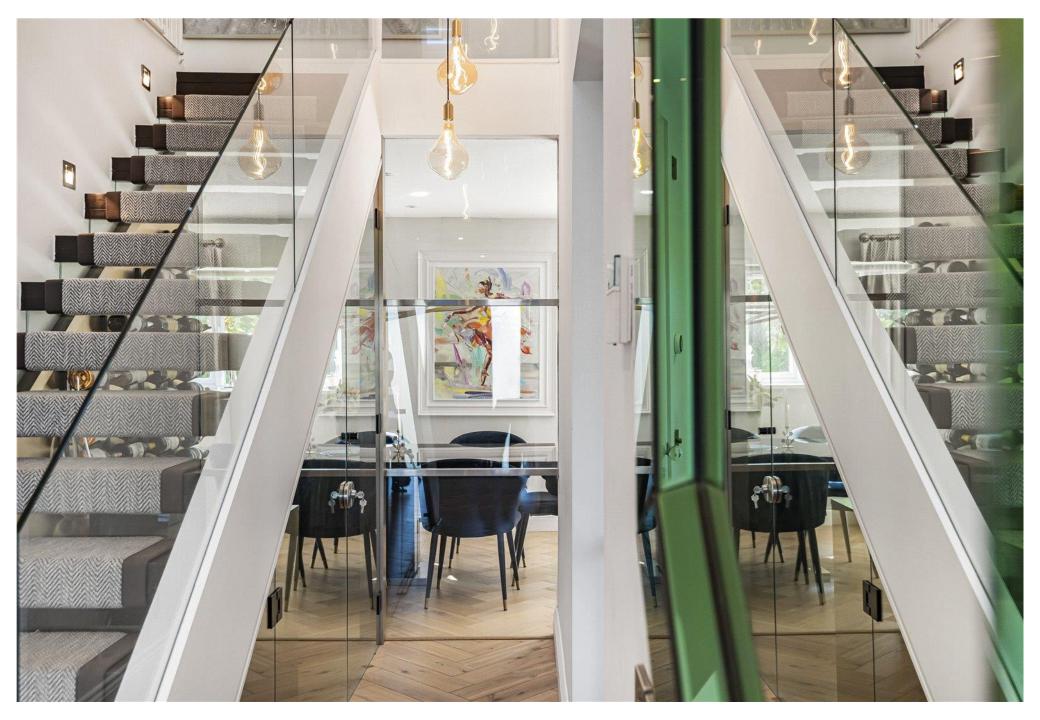

Boasting over 3,200 sq ft of internal space, the home features three bright and versatile reception rooms, ideal for entertaining and everyday living. A bespoke kitchen/breakfast room flows seamlessly into a formal dining space that overlooks the landscaped garden, while the main lounge is centred around a contemporary gas fireplace, adding warmth and character.