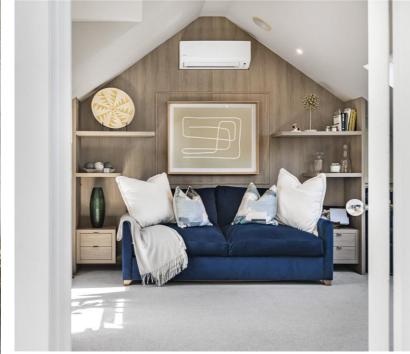

Boasting over 3,200 sq ft of internal space, the home features three bright and versatile reception rooms, ideal for entertaining and everyday living. A bespoke kitchen/breakfast room flows seamlessly into a formal dining space that overlooks the landscaped garden, while the main lounge is centred around a contemporary gas fireplace, adding warmth and character.