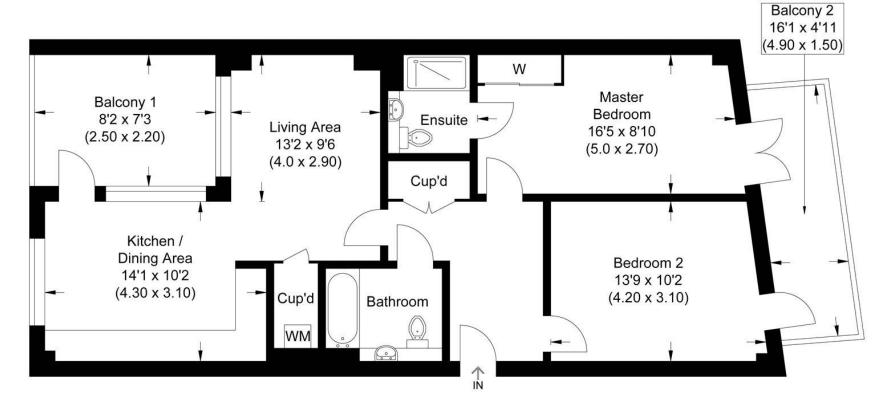

## Approximate Gross Internal Area 75.0 sq m / 807.29 sq ft

Local Authority: Barnet Council Tax band: E

Tenure: Leasehold

Illustration for identification purposes only, measurements are approximate, not to scale.