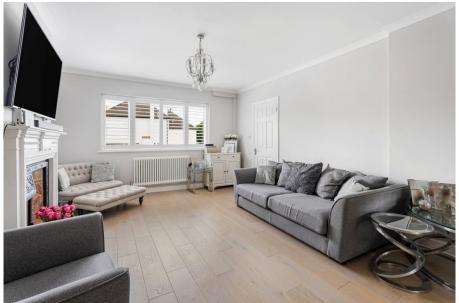

The ground floor features a welcoming hallway leading to an expansive open-plan living and dining area, bathed in natural light and offering seamless flow into a modern, well-appointed kitchen. A utility area and convenient ground floor shower room add everyday practicality, while clever storage solutions are integrated throughout.