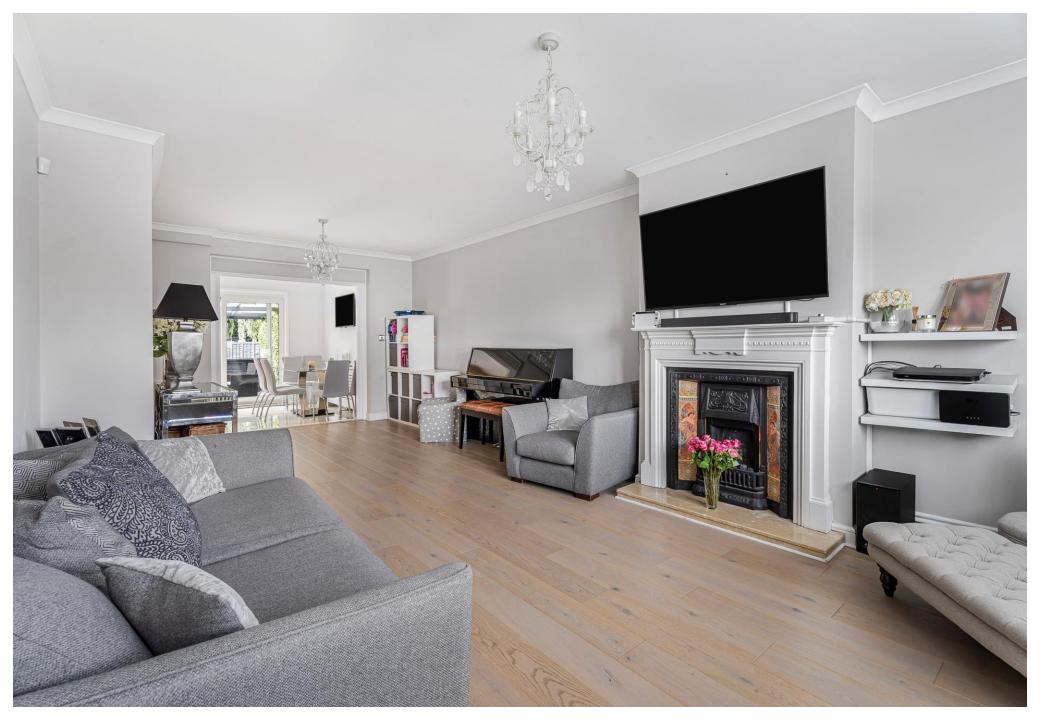

The ground floor features a welcoming hallway leading to an expansive open-plan living and dining area, bathed in natural light and offering seamless flow into a modern, well-appointed kitchen. A utility area and convenient ground floor shower room add everyday practicality, while clever storage solutions are integrated throughout.