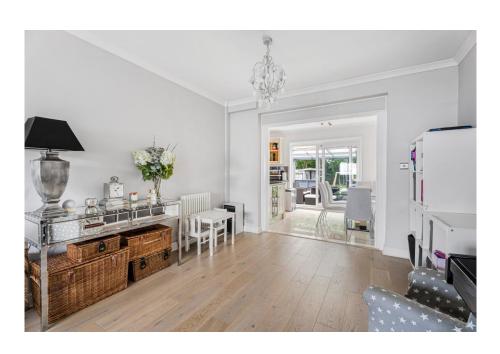

The ground floor features a welcoming hallway leading to an expansive open-plan living and dining area, bathed in natural light and offering seamless flow into a modern, well-appointed kitchen. A utility area and convenient ground floor shower room add everyday practicality, while clever storage solutions are integrated throughout.