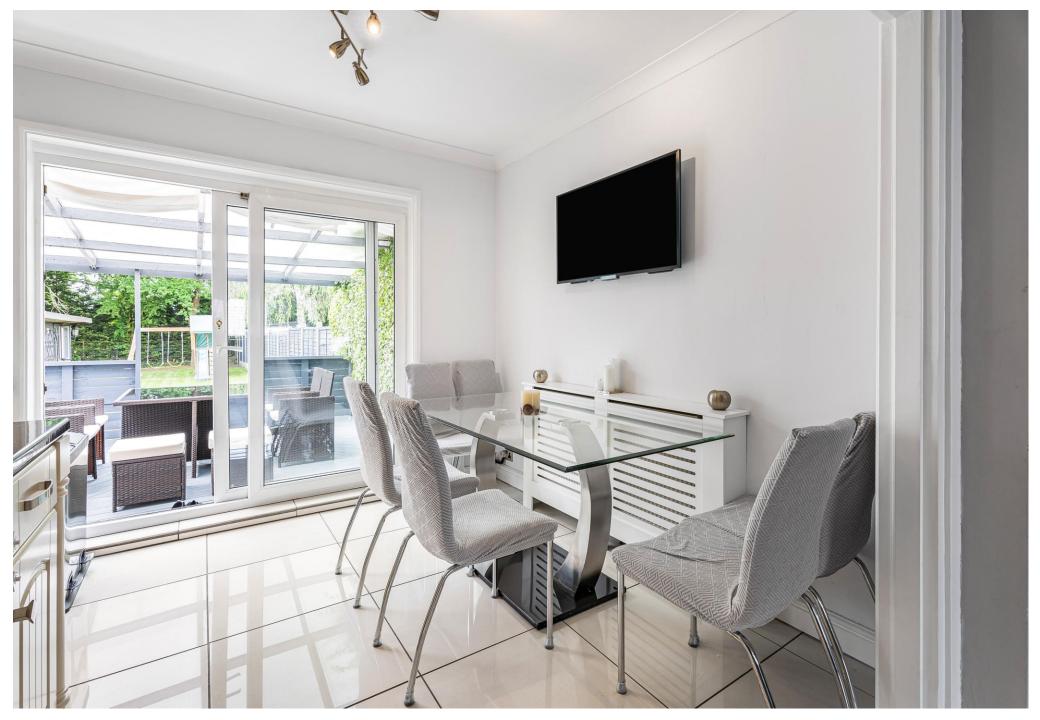

The ground floor features a welcoming hallway leading to an expansive open-plan living and dining area, bathed in natural light and offering seamless flow into a modern, well-appointed kitchen. A utility area and convenient ground floor shower room add everyday practicality, while clever storage solutions are integrated throughout.