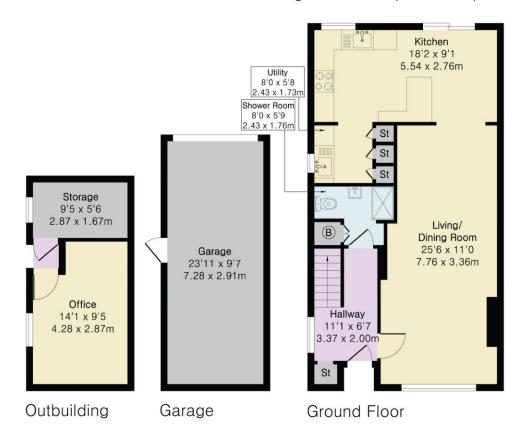

The ground floor features a welcoming hallway leading to an expansive open-plan living and dining area, bathed in natural light and offering seamless flow into a modern, well-appointed kitchen. A utility area and convenient ground floor shower room add everyday practicality, while clever storage solutions are integrated throughout.

Upstairs, the home boasts three well-proportioned bedrooms and a stylish family bathroom. Each bedroom benefits from thoughtful layout and natural light, creating inviting personal retreats.

An impressive outbuilding enhances the property's versatility, with a dedicated office space perfect for remote work, creative pursuits, or a home gym. A separate storage room adds to the property's functional appeal.

The garage provides additional convenience and secure parking, while the overall layout of the home is thoughtfully designed to maximize comfort and usability.

Located in a desirable area, this home is the perfect opportunity for those seeking a harmonious blend of modern living and practical spaces.

## Approximate Gross Internal Area 1480 sq ft - 137 sq m

Ground Floor Area 623 sq ft - 58 sq m First Floor Area 454 sq ft - 42 sq m Garage Area 228 sq ft - 21 sq m Outbuilding Area 175 sq ft - 16 sq m

Current Potential