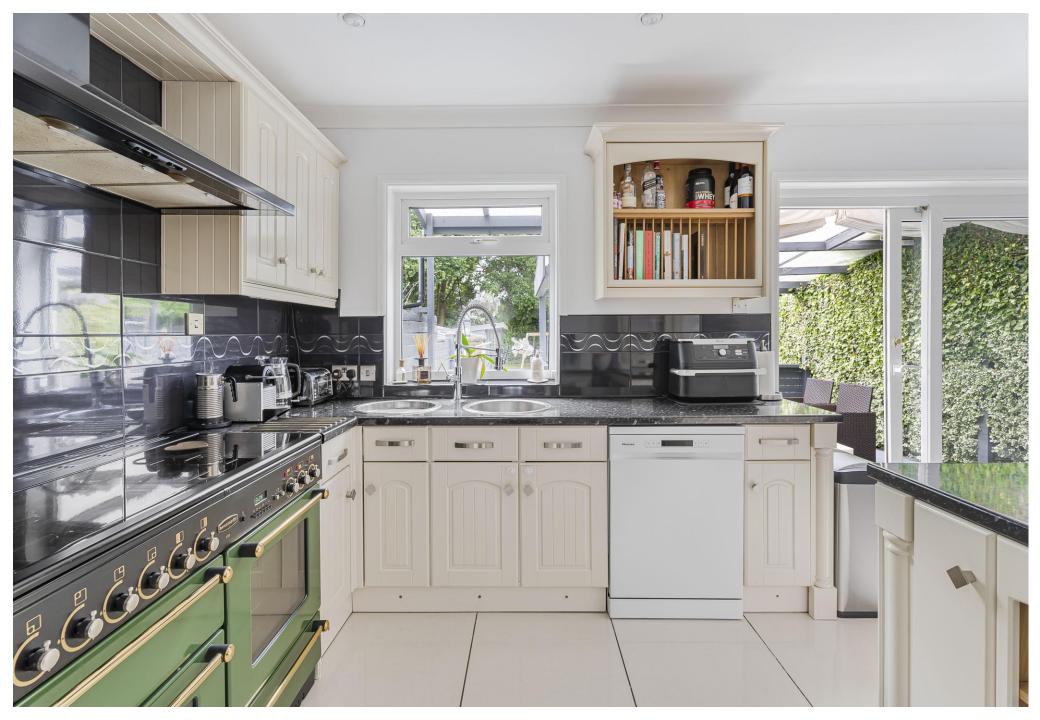

The ground floor features a welcoming hallway leading to an expansive open-plan living and dining area, bathed in natural light and offering seamless flow into a modern, well-appointed kitchen. A utility area and convenient ground floor shower room add everyday practicality, while clever storage solutions are integrated throughout.