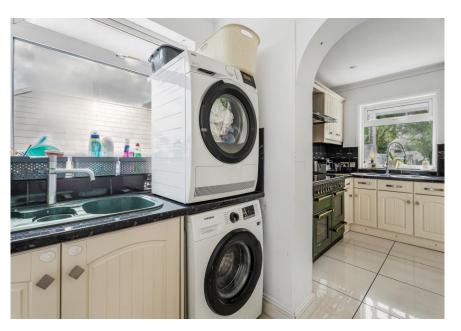

The ground floor features a welcoming hallway leading to an expansive open-plan living and dining area, bathed in natural light and offering seamless flow into a modern, well-appointed kitchen. A utility area and convenient ground floor shower room add everyday practicality, while clever storage solutions are integrated throughout.