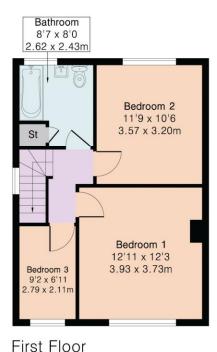

Upstairs, the home boasts three well-proportioned bedrooms and a stylish family bathroom. Each bedroom benefits from thoughtful layout and natural light, creating inviting personal retreats.

An impressive outbuilding enhances the property's versatility, with a dedicated office space perfect for remote work, creative pursuits, or a home gym. A separate storage room adds to the property's functional appeal.

## Approximate Gross Internal Area 1480 sq ft - 137 sq m

Ground Floor Area 623 sq ft - 58 sq m First Floor Area 454 sq ft - 42 sq m Garage Area 228 sq ft - 21 sq m Outbuilding Area 175 sq ft - 16 sq m

Current Potential