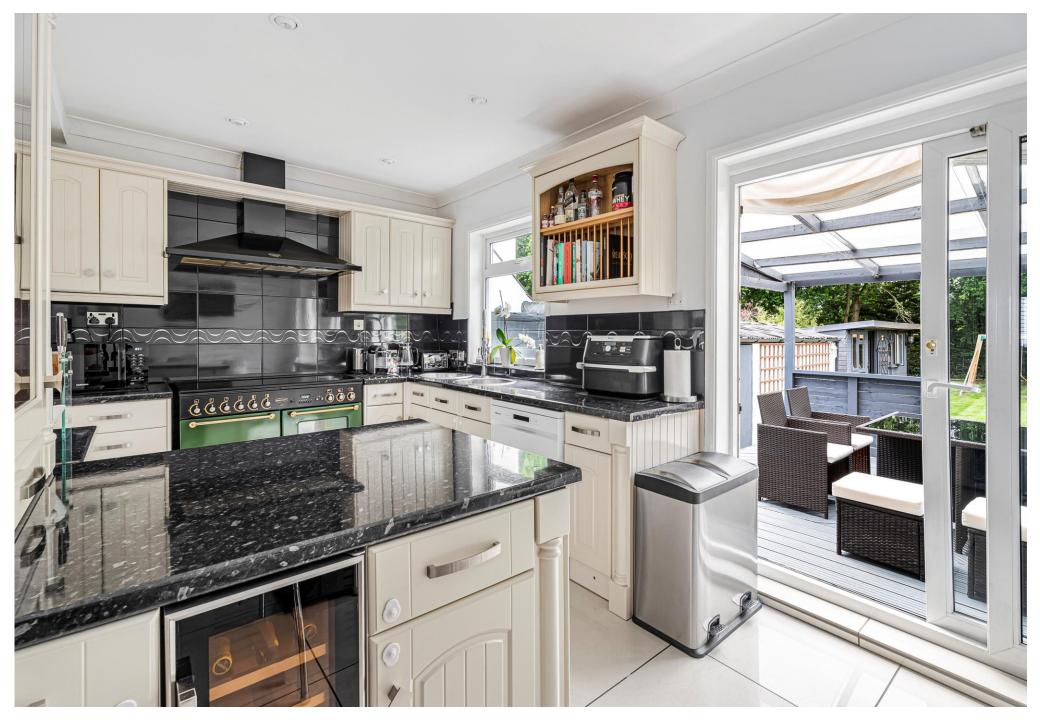

The ground floor features a welcoming hallway leading to an expansive open-plan living and dining area, bathed in natural light and offering seamless flow into a modern, well-appointed kitchen. A utility area and convenient ground floor shower room add everyday practicality, while clever storage solutions are integrated throughout.