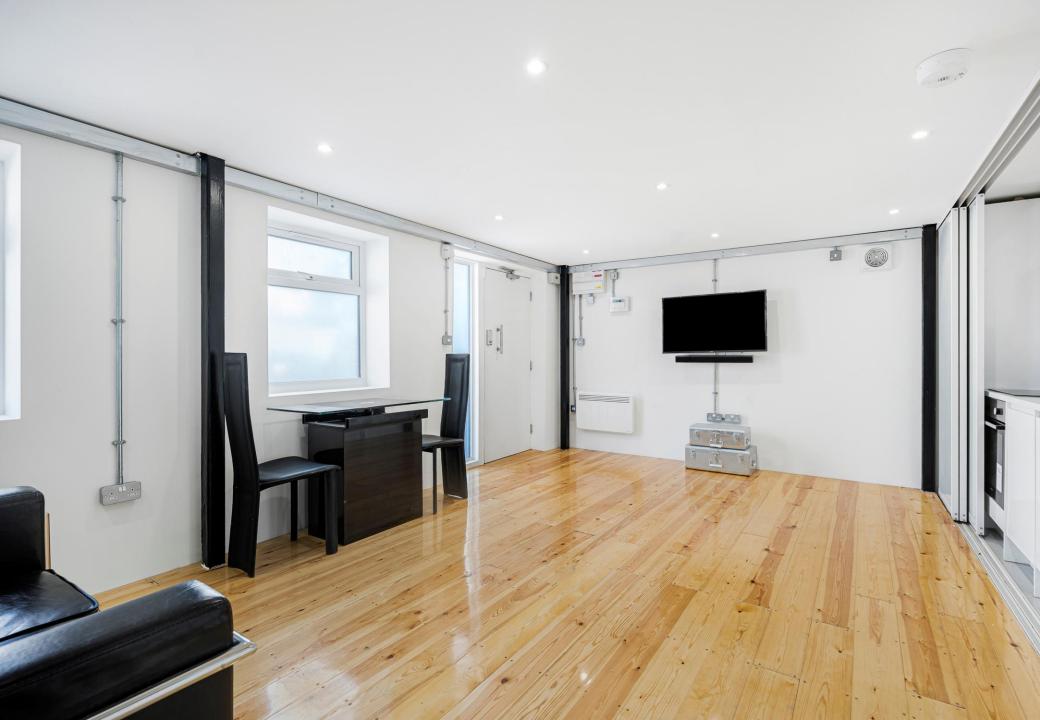

## Scout Way

Modern City Living – Brand New 1-Bedroom Ground Floor Apartment in NW7Available to purchase now is this stylish, thoughtfully designed ground floor apartment, perfectly suited for the working professional or first-time buyer. Ideally located in a convenient NW7 position, you'll find local shops, amenities, and excellent transport links just moments away. The property features a cleverly designed open-plan kitchen/living area, with a hidden kitchen concept that allows the space to be effortlessly transformed from a kitchen-diner into a relaxing living room — ideal for flexible city living.

There's a spacious double bedroom, a sleek walk-in shower room, and the apartment is equipped with smart meters for modern energy efficiency. Added benefits include one allocated parking bay and TVs included, making it ready for immediate occupation. Key Features: Brand new modern ground floor apartment, One double bedroom Innovative hidden kitchen design, Walk-in shower room, Smart meters installed, TVs included, Allocated parking space, Close to local amenities and transport links, Ideal for first-time buyers.