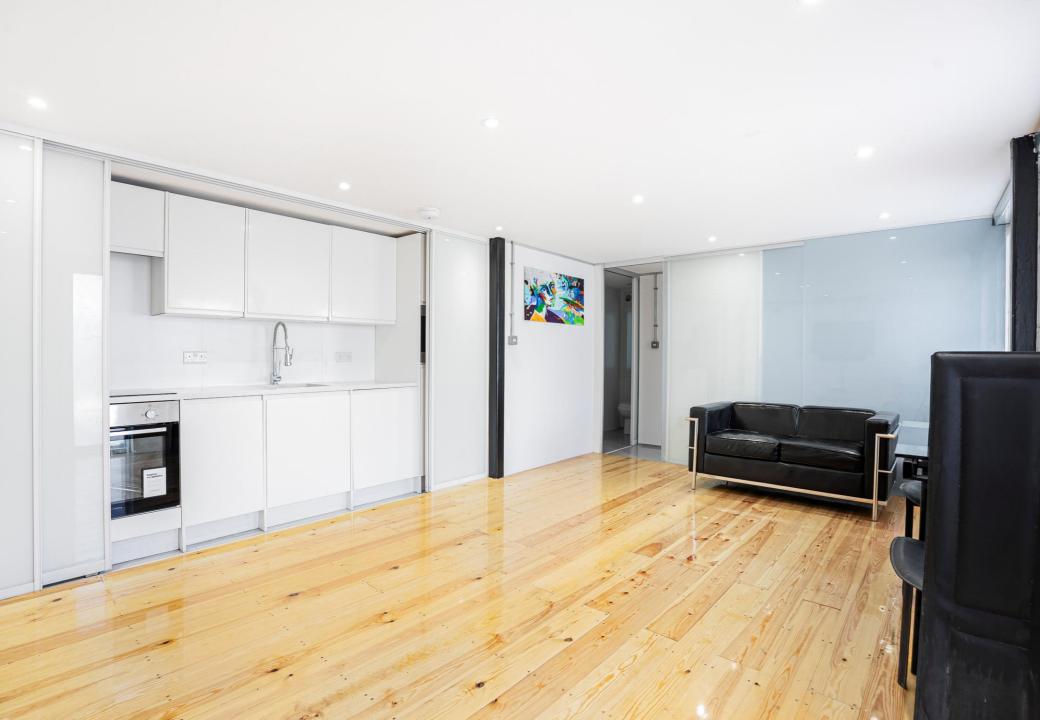

## Scout Way

Modern City Living – Brand New 1-Bedroom Ground Floor Apartment in NW7Available to purchase now is this stylish, thoughtfully designed ground floor apartment, perfectly suited for the working professional or first-time buyer. Ideally located in a convenient NW7 position, you'll find local shops, amenities, and excellent transport links just moments away. The property features a cleverly designed open-plan kitchen/living area, with a hidden kitchen concept that allows the space to be effortlessly transformed from a kitchen-diner into a relaxing living room — ideal for flexible city living.

There's a spacious double bedroom, a sleek walk-in shower room, and the apartment is equipped with smart meters for modern energy efficiency. Added benefits include one allocated parking bay and TVs included, making it ready for immediate occupation. Key Features: Brand new modern ground floor apartment, One double bedroom Innovative hidden kitchen design, Walk-in shower room, Smart meters installed, TVs included, Allocated parking space, Close to local amenities and transport links, Ideal for first-time buyers.