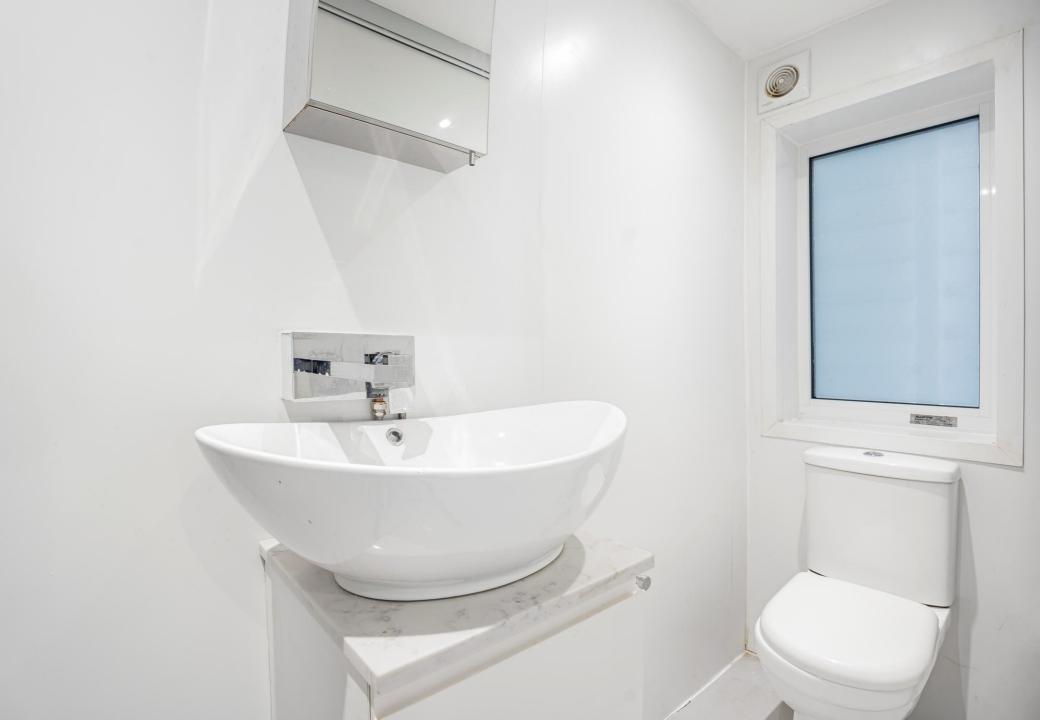

There's a spacious double bedroom, a sleek walk-in shower room, and the apartment is equipped with smart meters for modern energy efficiency. Added benefits include one allocated parking bay and TVs included, making it ready for immediate occupation. Key Features: Brand new modern ground floor apartment, One double bedroom Innovative hidden kitchen design, Walk-in shower room, Smart meters installed, TVs included, Allocated parking space, Close to local amenities and transport links, Ideal for first-time buyers.