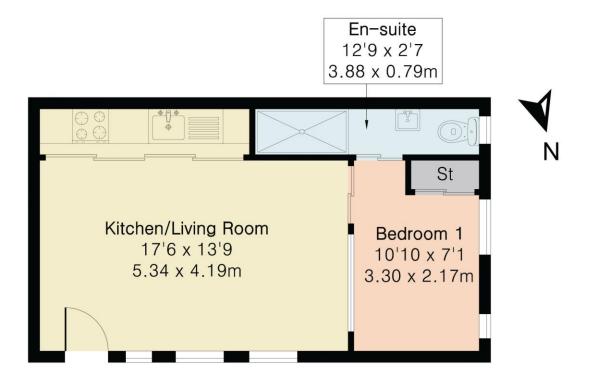

## Approximate Gross Internal Area 343 sq ft - 32 sq m

Ground Floor

DISCLAIMER: In accordance with the 1993 Misrepresentation Act the agent had not tested any apparatus, equipment, fixtures, fittings or services and so, cannot verify they are in working order, or fit for their purpose. Neither has the agent checked the legal documentation to verify the leasehold/freehold status of the property. The buyer is advised to obtain verification from their solicitor or surveyor. Also, photographs are for illustration only and may depict items which are not for sale or included in the sale of the property, All sizes are approximate. All dimensions include wardrobe spaces where applicable.